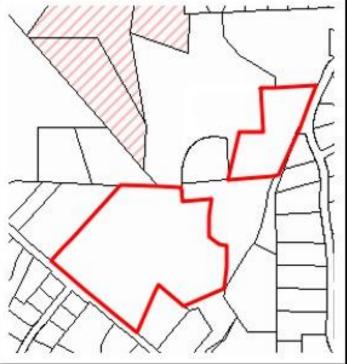

## North Carolina Botanical Garden & NC Botanical Garden Foundation Lands

Conservation Easements

> Stillhouse Bottom Nature Preserve

Raney Property

Conservation Easements

> Stillhouse Bottom Nature Preserve

Raney Property 24.5 acres

## Stillhouse Bottom Nature Preserve and Raney Property

- There were two lots owned by the Raneys. The smaller lot was recently purchased by a "conservation buyer," with whom the Garden is working.
- The Garden is in negotiations with the Raney family, through their broker, on purchasing the larger lot, and awaiting an appraisal.
- We are not pursuing a NC Land and Water Fund grant, but seeking public and private contributions.