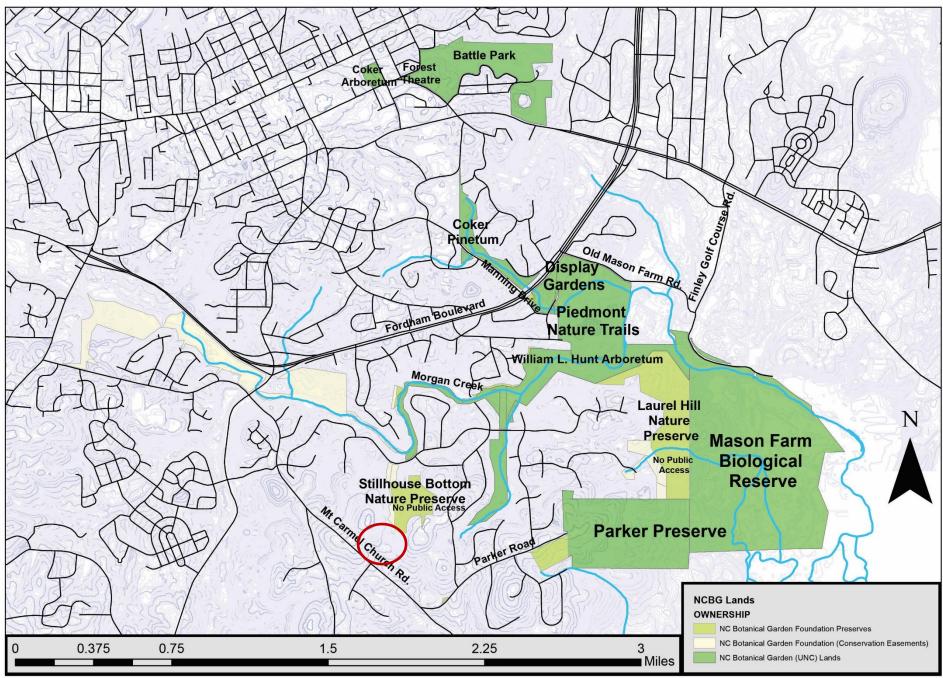

## North Carolina Botanical Garden & NC Botanical Garden Foundation Lands

Conservation Easements

> Stillhouse Bottom Nature Preserve

Raney Property

Conservation Easements

> Stillhouse Bottom Nature Preserve

Raney Property 24.5 acres

## Stillhouse Bottom Nature Preserve and Raney Property

- There were two lots owned by the Raneys. The smaller lot was recently purchased by a "conservation buyer," with whom the Garden is working.
- The Garden is in negotiations with the Raney family, through their broker, on purchasing the larger lot, and awaiting an appraisal.
- We are not pursuing a NC Land and Water Fund grant, but seeking public and private contributions.