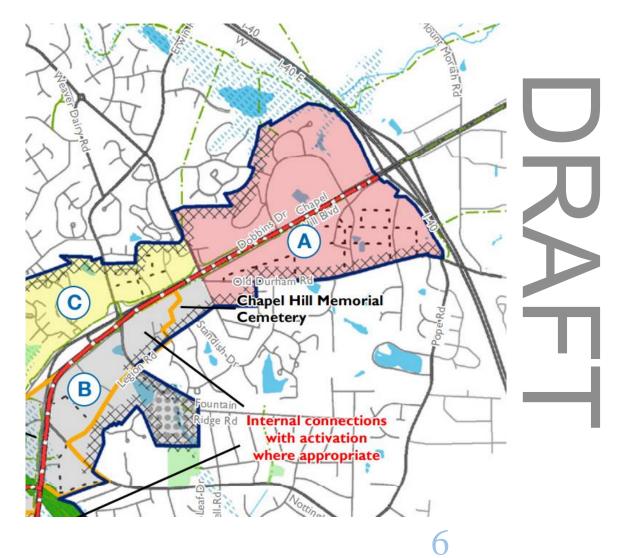

## **KEY POINTS-***Evaluation*

□ 15/501 N. Future Focus Area

-Sub Area <u>A</u>

-Multifamily, shops, offices & <u>commercial</u>/office

-Parks and Green/Gathering Spaces

-Townhouse and Residences

-Typical Height 4-6 stories