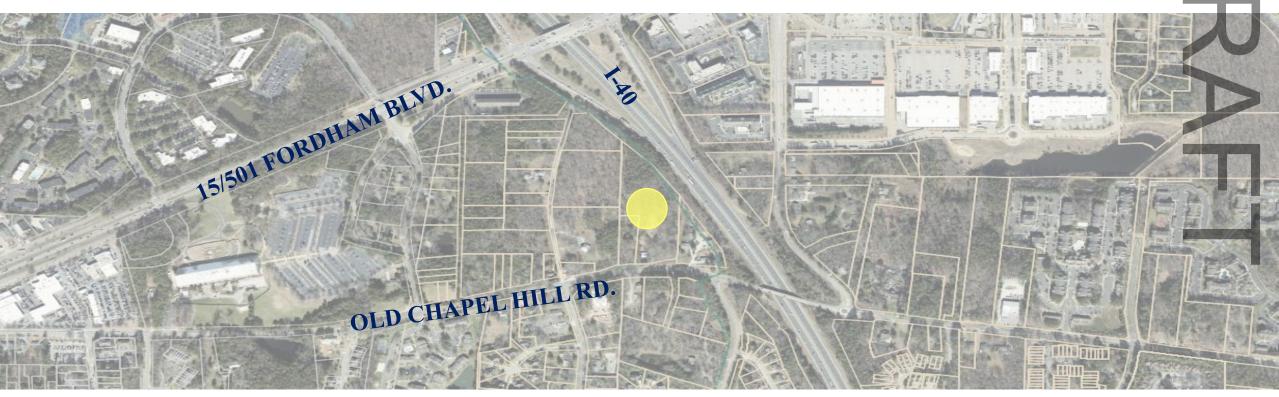

#### 5500 Old Chapel Hill Road 5500/5502 Old Chapel Hill Rd . Chapel Hill, NC . 27514

## PROJECT SUMMARY

- **Existing Zoning-R1**
- □ Multi-Family Res.
- □ Approx. 90 Units
- Approx. 126 Parking
- Recreational Amenities