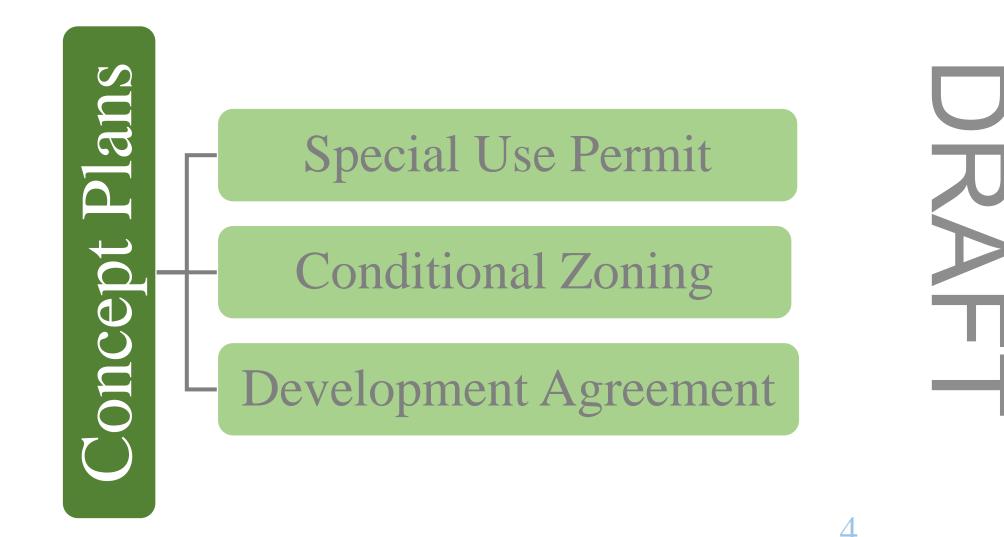

## **CONCEPT PLANS**

- ❑ No Decision; Feedback Only
- Applicant provides a rough sketch
- Staff does not conduct a formal review of concept plans
- Sketch is forwarded to advisory boards for preliminary feedback

### PROCESS OVERVIEW