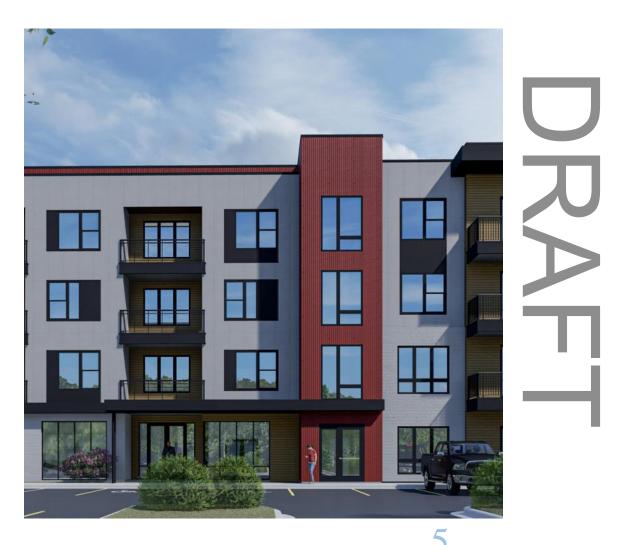

## PROJECT SUMMARY

- **Existing Zoning-R1**
- □ Multi-Family Res.
- □ Approx. 90 Units
- Approx. 126 Parking
- Recreational Amenities

## **KEY POINTS-***Evaluation*

□ 15/501 N. Future Focus Area

-Sub Area <u>A</u>

-Multifamily, shops, offices & <u>commercial</u>/office

-Parks and Green/Gathering Spaces

-Townhouse and Residences

-Typical Height 4-6 stories