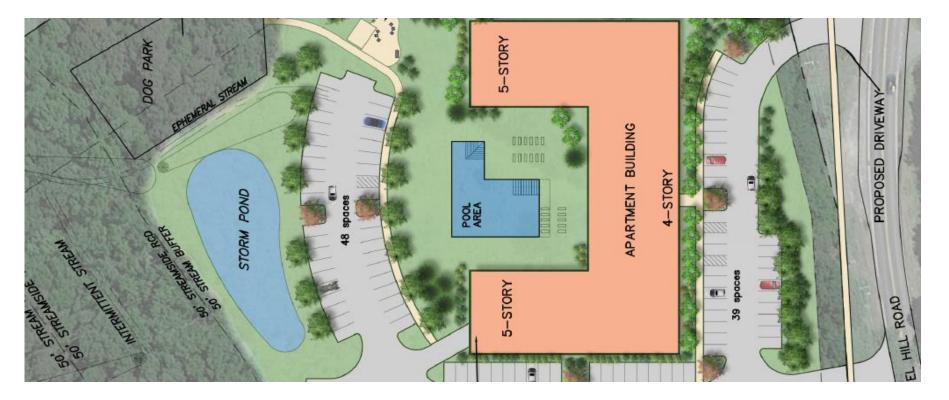

## PROJECT SUMMARY

- **Existing Zoning-R1**
- □ Multi-Family Res.
- □ Approx. 90 Units
- Approx. 126 Parking
- Recreational Amenities