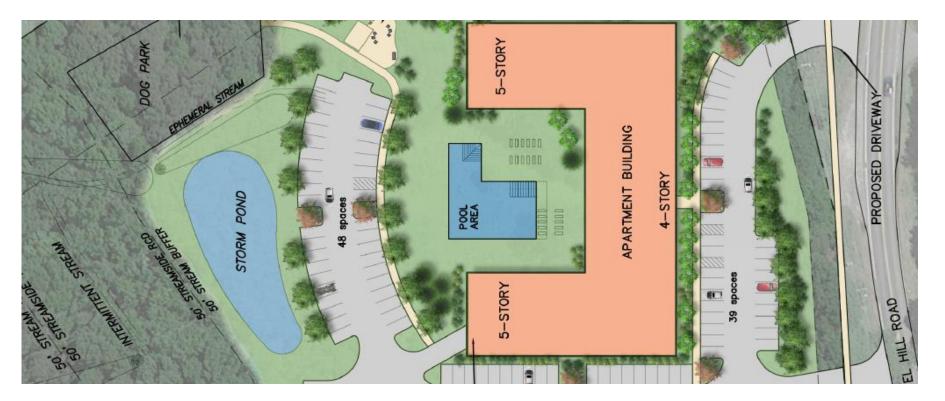

## PROJECT SUMMARY

- **Existing Zoning-R1**
- □ Multi-Family Res.
- □ Approx. 90 Units
- Approx. 126 Parking
- Recreational Amenities