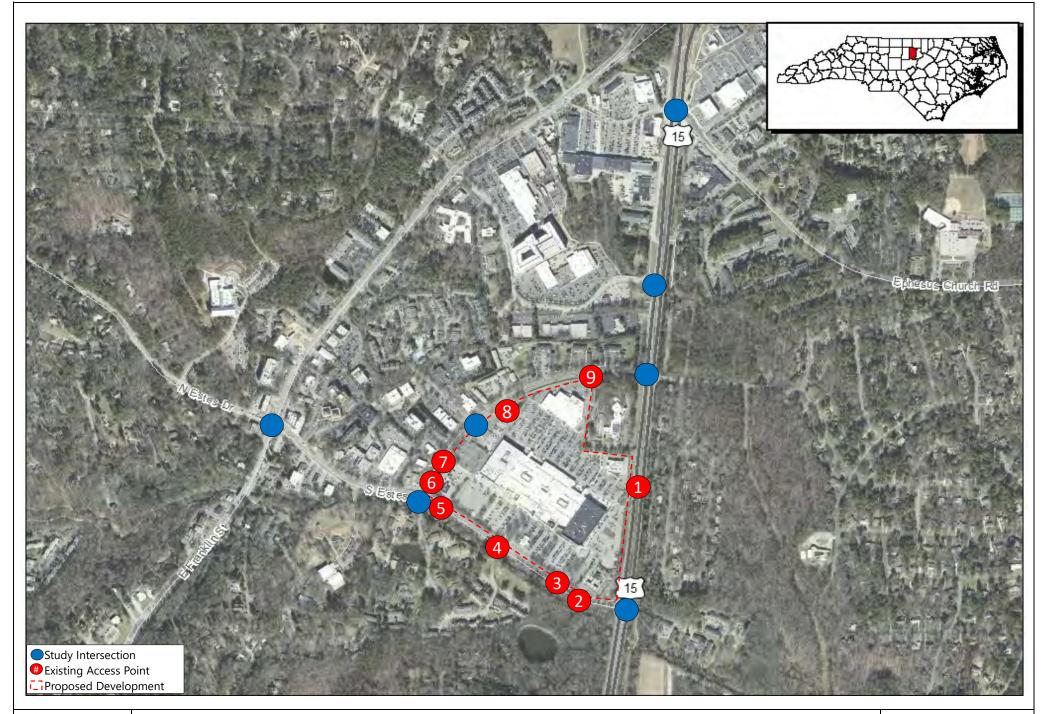

# **Project Background**

Based on the conceptual site plan (Figure ES-2), access to the development is proposed via ten (10) connections along Fordham Blvd (US 15-501), Willow Drive, and S Estes Drive (SR 1750). All of the existing site access points will be maintained and one (1) new one will be constructed as part of the redevelopment (Future Site Access) along Willow Drive. As a result, traffic may access the site from multiple directions as follows:

- > Fordham Boulevard (US 15-501) at Site Access #1 (unsignalized, RIRO)
- > S Estes Drive (SR 1750) at Site Access #2 (unsignalized, full access)
- S Estes Drive (SR 1750) at Site Access #3 (unsignalized, full access)
- > S Estes Drive (SR 1750) at Site Access #4/ Brookwood Condos (unsignalized, full access)

- > S Estes Drive (SR 1750) at Site Access #5 (unsignalized, full access)
- Willow Drive at Site Access #6 (unsignalized, full access)
- Willow Drive at Site Access #7 (unsignalized, full access)
- Willow Drive at Site Access #8 (unsignalized, full access)
- Willow Drive at Site Access #9 (unsignalized, full access)
- > Willow Drive at Future Site Access/Conner Drive (unsignalized, full access)

Based on discussions with Town of Chapel Hill staff, the following intersections were included in the study area and analyzed for existing and future conditions, where appropriate:

- > Fordham Boulevard (US 15-501) at Ephesus Church Road (SR 1742) (signalized)
- > Fordham Boulevard (US 15-501) at S Elliott Road (signalized)
- > Fordham Boulevard (US 15-501) at Willow Drive (signalized)
- > Fordham Boulevard (US 15-501) at S Estes Drive (SR 1750) (signalized)
- > Willow Drive at Future Site Access/Conner Drive (unsignalized)
- > S Estes Drive (SR 1750) at Willow Drive/Shepherd Lane (signalized)
- > E Franklin Street (SR 1010) at Estes Drive (SR 1750) (signalized)
- > Fordham Boulevard (US 15-501) at Site Access #1 (unsignalized, RIRO)
- > S Estes Drive (SR 1750) at Site Access #2 (unsignalized, full access)
- > S Estes Drive (SR 1750) at Site Access #3 (unsignalized, full access)
- > S Estes Drive (SR 1750) at Site Access #4/ Brookwood Condos (unsignalized, full access)
- > S Estes Drive (SR 1750) at Site Access #5 (unsignalized, full access)
- > Willow Drive at Site Access #6 (unsignalized, full access)
- > Willow Drive at Site Access #7 (unsignalized, full access)
- Willow Drive at Site Access #8 (unsignalized, full access)
- > Willow Drive at Site Access #9 (unsignalized, full access)

### **Study Area**

The site is located in the northwest corner of the Fordham Boulevard (US 15-501) and S Estes Drive (SR 1750) intersection in Chapel Hill, North Carolina. The site has nine existing access points along Fordham Boulevard (US 15-501), Willow Drive, and S Estes Drive (SR 1750). Fordham Boulevard (US 15-501) is a north-south principal arterial and S Estes Drive (SR 1750) is an east-west minor arterial.