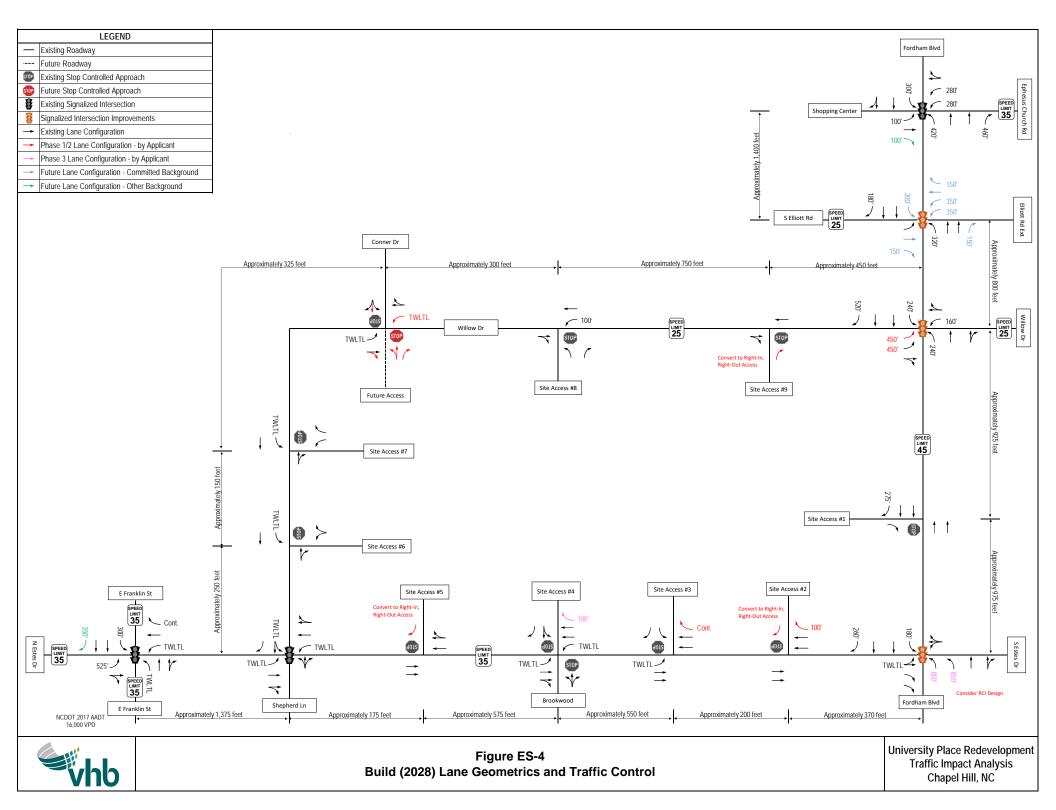

# **Project Background**

Based on the conceptual site plan (Figure ES-2), access to the development is proposed via ten (10) connections along Fordham Blvd (US 15-501), Willow Drive, and S Estes Drive (SR 1750). All of the existing site access points will be maintained and one (1) new one will be constructed as part of the redevelopment (Future Site Access) along Willow Drive. As a result, traffic may access the site from multiple directions as follows:

- > Fordham Boulevard (US 15-501) at Site Access #1 (unsignalized, RIRO)
- > S Estes Drive (SR 1750) at Site Access #2 (unsignalized, full access)
- S Estes Drive (SR 1750) at Site Access #3 (unsignalized, full access)
- > S Estes Drive (SR 1750) at Site Access #4/ Brookwood Condos (unsignalized, full access)

- > S Estes Drive (SR 1750) at Site Access #5 (unsignalized, full access)
- Willow Drive at Site Access #6 (unsignalized, full access)
- Willow Drive at Site Access #7 (unsignalized, full access)
- Willow Drive at Site Access #8 (unsignalized, full access)
- Willow Drive at Site Access #9 (unsignalized, full access)
- > Willow Drive at Future Site Access/Conner Drive (unsignalized, full access)

Based on discussions with Town of Chapel Hill staff, the following intersections were included in the study area and analyzed for existing and future conditions, where appropriate:

- > Fordham Boulevard (US 15-501) at Ephesus Church Road (SR 1742) (signalized)
- > Fordham Boulevard (US 15-501) at S Elliott Road (signalized)
- > Fordham Boulevard (US 15-501) at Willow Drive (signalized)
- > Fordham Boulevard (US 15-501) at S Estes Drive (SR 1750) (signalized)
- > Willow Drive at Future Site Access/Conner Drive (unsignalized)
- > S Estes Drive (SR 1750) at Willow Drive/Shepherd Lane (signalized)
- > E Franklin Street (SR 1010) at Estes Drive (SR 1750) (signalized)
- > Fordham Boulevard (US 15-501) at Site Access #1 (unsignalized, RIRO)
- > S Estes Drive (SR 1750) at Site Access #2 (unsignalized, full access)
- > S Estes Drive (SR 1750) at Site Access #3 (unsignalized, full access)
- > S Estes Drive (SR 1750) at Site Access #4/ Brookwood Condos (unsignalized, full access)
- > S Estes Drive (SR 1750) at Site Access #5 (unsignalized, full access)
- > Willow Drive at Site Access #6 (unsignalized, full access)
- > Willow Drive at Site Access #7 (unsignalized, full access)
- Willow Drive at Site Access #8 (unsignalized, full access)
- > Willow Drive at Site Access #9 (unsignalized, full access)

- > Existing (2019)
- > No-Build (2024)
- > Build (2024) Phase 1
- > Build (2024) Phase 1 with Improvements
- No-Build (2026)
- > Build (2026) Phase 2
- > Build (2026) Phase 2 with Improvements
- > No-Build (2028)
- > Build (2028) Phase 3
- > Build (2028) Phase 3 with Improvements

The Existing (2019) scenario includes AM and PM peak hour analysis based on turning movement count data collected in 2019. The No-Build (2024), No-Build (2026), and No-Build (20

(2028) scenarios include existing traffic with annual growth rates applied to the study area roadways between the base year (2019) and build years (2024; 2026; 2028) and additional trips generated by background approved developments in the study area. The Build (2024), Build (2026), and Build (2028) scenarios include the No-Build (2024), No-Build (2026), and No-Build (2028) volumes with the addition of site trips generated by Phase 1, Phase 2, and Phase 3 of the proposed development, respectively. The Build (2024) with Improvements, Build (2026) with Improvements, and Build (2028) with Improvements scenarios include future conditions with the recommended improvements for each individual phase in place.