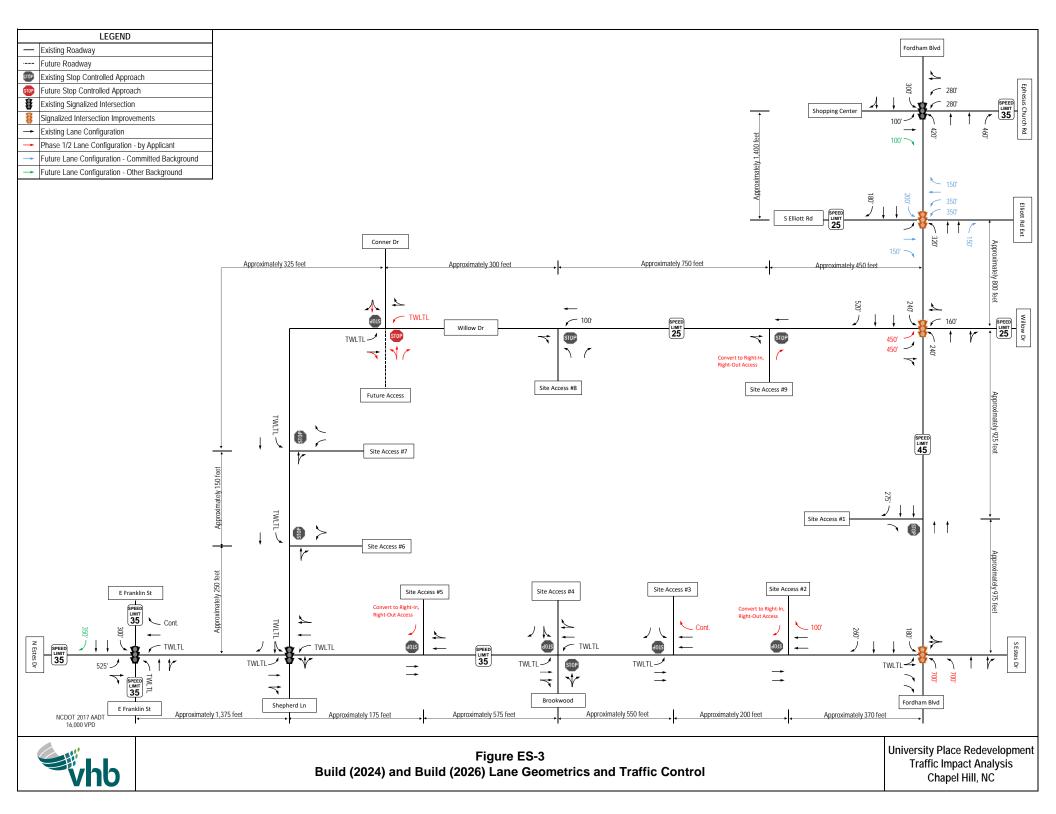

# **Project Background**

Based on the conceptual site plan (Figure ES-2), access to the development is proposed via ten (10) connections along Fordham Blvd (US 15-501), Willow Drive, and S Estes Drive (SR 1750). All of the existing site access points will be maintained and one (1) new one will be constructed as part of the redevelopment (Future Site Access) along Willow Drive. As a result, traffic may access the site from multiple directions as follows:

- > Fordham Boulevard (US 15-501) at Site Access #1 (unsignalized, RIRO)
- > S Estes Drive (SR 1750) at Site Access #2 (unsignalized, full access)
- S Estes Drive (SR 1750) at Site Access #3 (unsignalized, full access)
- > S Estes Drive (SR 1750) at Site Access #4/ Brookwood Condos (unsignalized, full access)

- > S Estes Drive (SR 1750) at Site Access #5 (unsignalized, full access)
- Willow Drive at Site Access #6 (unsignalized, full access)
- Willow Drive at Site Access #7 (unsignalized, full access)
- Willow Drive at Site Access #8 (unsignalized, full access)
- Willow Drive at Site Access #9 (unsignalized, full access)
- > Willow Drive at Future Site Access/Conner Drive (unsignalized, full access)

Based on discussions with Town of Chapel Hill staff, the following intersections were included in the study area and analyzed for existing and future conditions, where appropriate:

- > Fordham Boulevard (US 15-501) at Ephesus Church Road (SR 1742) (signalized)
- > Fordham Boulevard (US 15-501) at S Elliott Road (signalized)
- > Fordham Boulevard (US 15-501) at Willow Drive (signalized)
- > Fordham Boulevard (US 15-501) at S Estes Drive (SR 1750) (signalized)
- > Willow Drive at Future Site Access/Conner Drive (unsignalized)
- > S Estes Drive (SR 1750) at Willow Drive/Shepherd Lane (signalized)
- > E Franklin Street (SR 1010) at Estes Drive (SR 1750) (signalized)
- > Fordham Boulevard (US 15-501) at Site Access #1 (unsignalized, RIRO)
- > S Estes Drive (SR 1750) at Site Access #2 (unsignalized, full access)
- > S Estes Drive (SR 1750) at Site Access #3 (unsignalized, full access)
- > S Estes Drive (SR 1750) at Site Access #4/ Brookwood Condos (unsignalized, full access)
- > S Estes Drive (SR 1750) at Site Access #5 (unsignalized, full access)
- > Willow Drive at Site Access #6 (unsignalized, full access)
- > Willow Drive at Site Access #7 (unsignalized, full access)
- Willow Drive at Site Access #8 (unsignalized, full access)
- > Willow Drive at Site Access #9 (unsignalized, full access)

- > Existing (2019)
- > No-Build (2024)
- > Build (2024) Phase 1
- > Build (2024) Phase 1 with Improvements
- No-Build (2026)
- > Build (2026) Phase 2
- > Build (2026) Phase 2 with Improvements
- > No-Build (2028)
- > Build (2028) Phase 3
- > Build (2028) Phase 3 with Improvements

The Existing (2019) scenario includes AM and PM peak hour analysis based on turning movement count data collected in 2019. The No-Build (2024), No-Build (2026), and No-Build (20

(2028) scenarios include existing traffic with annual growth rates applied to the study area roadways between the base year (2019) and build years (2024; 2026; 2028) and additional trips generated by background approved developments in the study area. The Build (2024), Build (2026), and Build (2028) scenarios include the No-Build (2024), No-Build (2026), and No-Build (2028) volumes with the addition of site trips generated by Phase 1, Phase 2, and Phase 3 of the proposed development, respectively. The Build (2024) with Improvements, Build (2026) with Improvements, and Build (2028) with Improvements scenarios include future conditions with the recommended improvements for each individual phase in place.