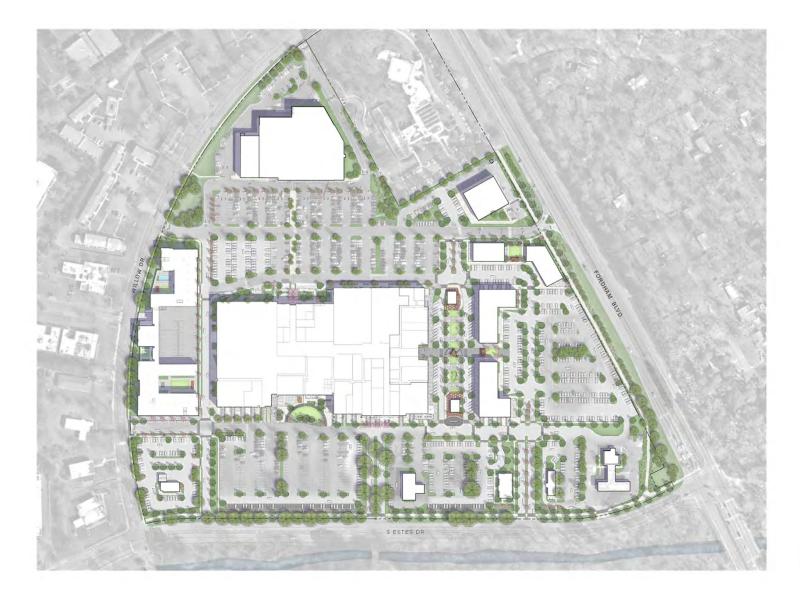

# **Executive Summary**

Ram Realty Advisors plans to redevelop the current University Place site, west of Fordham Boulevard (US 15-501) in Chapel Hill, NC. The site is bordered by S Estes Drive (SR 1750) to the south, Willow Drive to the west and north, and Fordham Boulevard (US 15-501) to the east (Figure ES-1). The current site consists of a 55,929 square foot multiplex movie theater, a service station with 8 fueling positions, a 53,371 square foot grocery store, a 4,578 square foot drive-in bank, and 302,237 square feet of retail. The proposed redevelopment will consist of a 55,929 square foot multiplex movie theater, a service station with 8 fueling positions, a 53,371 square foot grocery store, 300 multifamily housing dwelling units, 325,000 square feet of retail, a 7,950 square foot drive-in bank, 7,000 square feet of fast-food restaurant, 150,000 square feet of office, and a 150-room hotel.

# **Project Background**

Based on the conceptual site plan (Figure ES-2), access to the development is proposed via ten (10) connections along Fordham Blvd (US 15-501), Willow Drive, and S Estes Drive (SR 1750). All of the existing site access points will be maintained and one (1) new one will be constructed as part of the redevelopment (Future Site Access) along Willow Drive. As a result, traffic may access the site from multiple directions as follows: