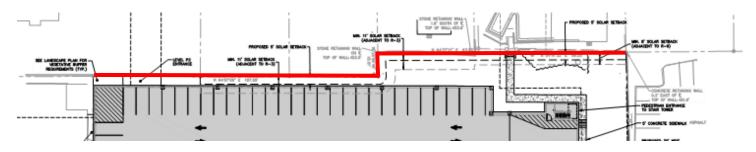

## **Requested modifications**

- Increased building height limit on all four sides
- Reduce interior solar setback adjacent to residential property