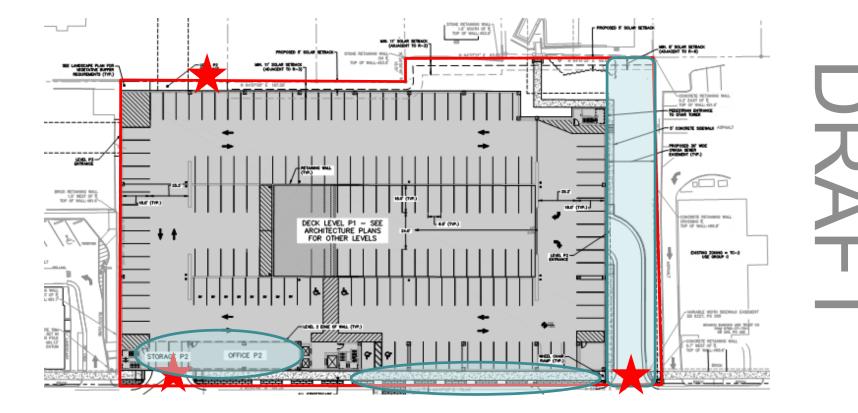

# 125 + 135 E Rosemary St Parking Deck – Conditional Zoning

# Town Council Business Meeting

## October 28, 2020



### 125 E Rosemary St – Recommendation

- Adopt the Resolution of Consistency
- Enact Ordinance A





## 125 E Rosemary St – Project Summary

- 1.68 acre site
- Existing parking deck
- Proposing TC-2-CZ
- Replace with 6-7 story
  parking deck
- 1,000 1,160 parking spaces



### 125 E Rosemary – Existing Conditions



#### 125 E Rosemary St – Site Plan



#### 125 E Rosemary St – Crosswalk



## 125 E Rosemary St – Proposed



## **Requested modifications**

- Increased building height limit on all four sides
- Reduce interior solar setback adjacent to residential property



### 125 E Rosemary St – Recommendation

- Adopt the Resolution of Consistency
- Enact Ordinance A