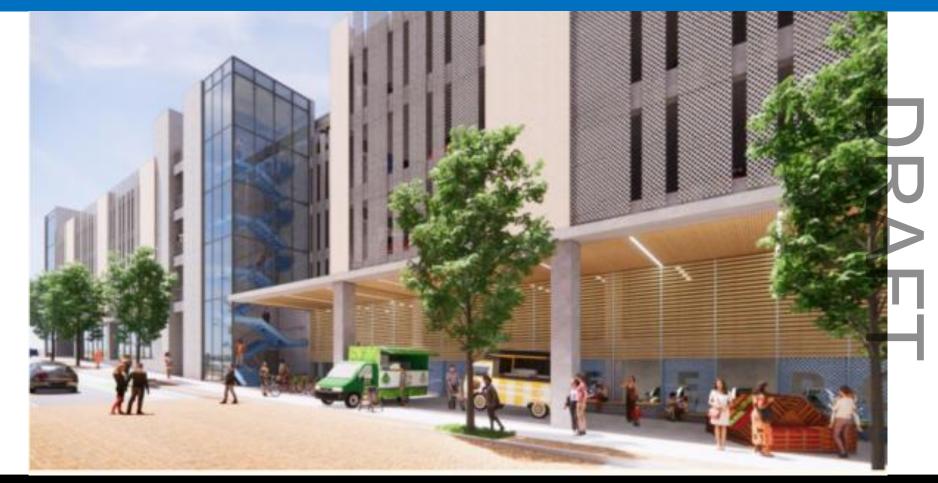

# 125 + 135 E Rosemary St Parking Deck – Conditional Zoning

# Town Council Business Meeting

## October 28, 2020



### 125 E Rosemary St – Recommendation

- Adopt the Resolution of Consistency
- Enact Ordinance A





## 125 E Rosemary St – Project Summary

- 1.68 acre site
- Existing parking deck
- Proposing TC-2-CZ
- Replace with 6-7 story
  parking deck
- 1,000 1,160 parking spaces



### 125 E Rosemary – Existing Conditions



#### 125 E Rosemary St – Site Plan



#### 125 E Rosemary St – Crosswalk



## 125 E Rosemary St – Proposed



## **Requested modifications**

- Increased building height limit on all four sides
- Reduce interior solar setback adjacent to residential property



### 125 E Rosemary St – Recommendation

- Adopt the Resolution of Consistency
- Enact Ordinance A