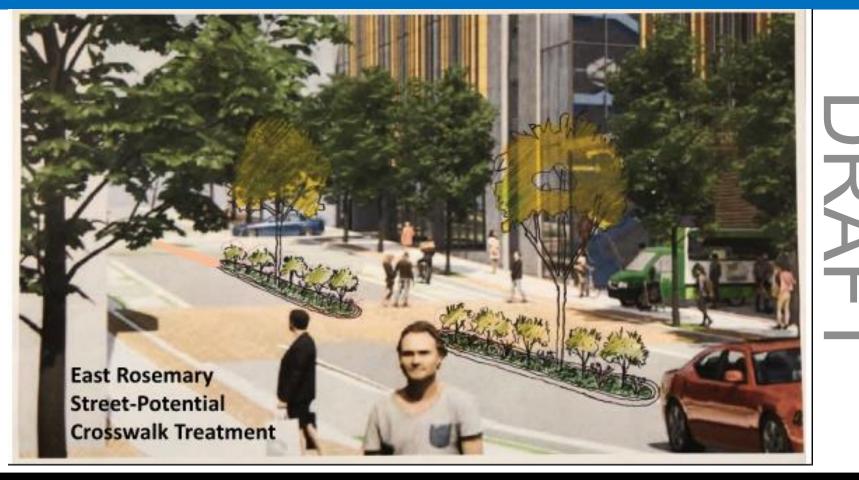

# 125 + 135 E Rosemary St Parking Deck – Conditional Zoning

# Town Council Business Meeting

## October 28, 2020



### 125 E Rosemary St – Recommendation

- Adopt the Resolution of Consistency
- Enact Ordinance A





## 125 E Rosemary St – Project Summary

- 1.68 acre site
- Existing parking deck
- Proposing TC-2-CZ
- Replace with 6-7 story
  parking deck
- 1,000 1,160 parking spaces



### 125 E Rosemary – Existing Conditions



#### 125 E Rosemary St – Site Plan



#### 125 E Rosemary St – Crosswalk



## 125 E Rosemary St – Proposed



## **Requested modifications**

- Increased building height limit on all four sides
- Reduce interior solar setback adjacent to residential property



### 125 E Rosemary St – Recommendation

- Adopt the Resolution of Consistency
- Enact Ordinance A