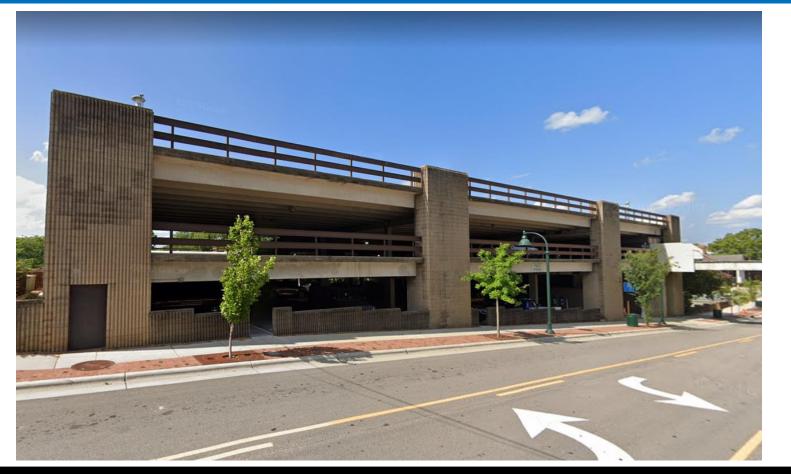

# 125 + 135 E Rosemary St Parking Deck – Conditional Zoning

# Town Council Business Meeting

## October 28, 2020



### 125 E Rosemary St – Recommendation

- Adopt the Resolution of Consistency
- Enact Ordinance A





## 125 E Rosemary St – Project Summary

- 1.68 acre site
- Existing parking deck
- Proposing TC-2-CZ
- Replace with 6-7 story
  parking deck
- 1,000 1,160 parking spaces



### 125 E Rosemary – Existing Conditions



#### 125 E Rosemary St – Site Plan



#### 125 E Rosemary St – Crosswalk



## 125 E Rosemary St – Proposed



## **Requested modifications**

- Increased building height limit on all four sides
- Reduce interior solar setback adjacent to residential property



### 125 E Rosemary St – Recommendation

- Adopt the Resolution of Consistency
- Enact Ordinance A