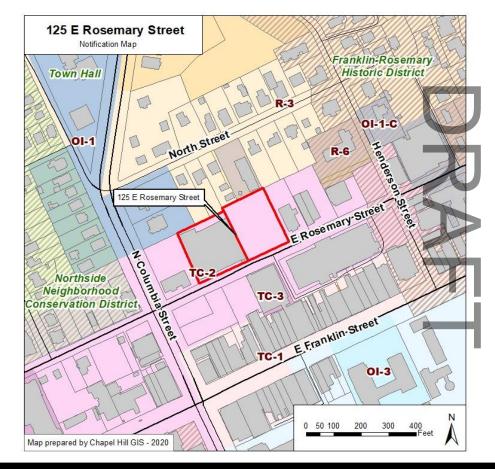

## 125 E Rosemary St – Project Summary

- 1.68 acre site
- Existing parking deck
- Proposing TC-2-CZ
- Replace with 6-7 story
  parking deck
- 1,000 1,160 parking spaces

### 125 E Rosemary – Existing Conditions