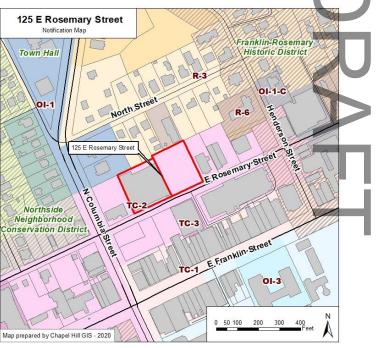

## 125 E Rosemary St – Project Summary

- 1.68 acre site
- Existing parking deck
- Proposing TC-2-CZ
- Replace with 6-7 story
  parking deck
- 1,000 1,160 parking spaces

### 125 E Rosemary – Existing Conditions