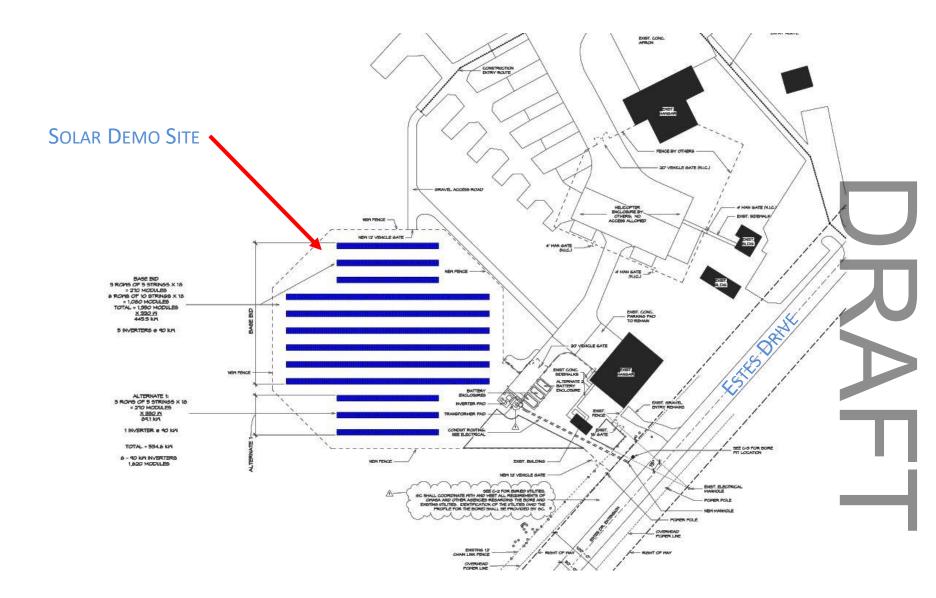

s
- 2. Chase Dining Hall Expansion





### Major Projects Completed





### Everett, Lewis & Stacey Residence Halls- HVAC Improvements





#### **Chase Dining Hall Expansion**

- 1. UNC Health Surgical Tower
- 2. UNC Health Central Generator Plant
- 3. Medical Education Building
- 4. Curtis Media Center





#### **Projects In Construction**





### UNC Health – Surgical Tower





#### UNC Health – Surgical Tower





UNC Health Central Generator Plant





### UNC Health Central Generator Plant





#### **UNC** Medical Education Building





#### UNC Medical Education Building Berryhill Demolition





#### **Curtis Media Center**





#### **Curtis Media Center**

- 1. Porthole Alley
- 2. Horace Williams Solar & Energy Storage





### Projects in Design





#### Porthole Alley





### Horace Williams Solar & Energy Storage