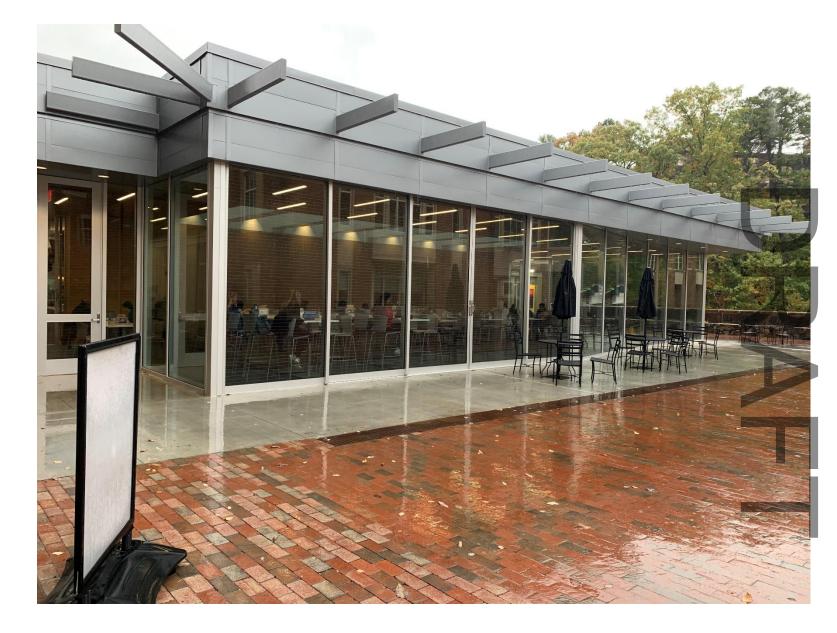

#### **Chase Dining Hall Expansion**

- 1. UNC Health Surgical Tower
- 2. UNC Health Central Generator Plant
- 3. Medical Education Building
- 4. Curtis Media Center