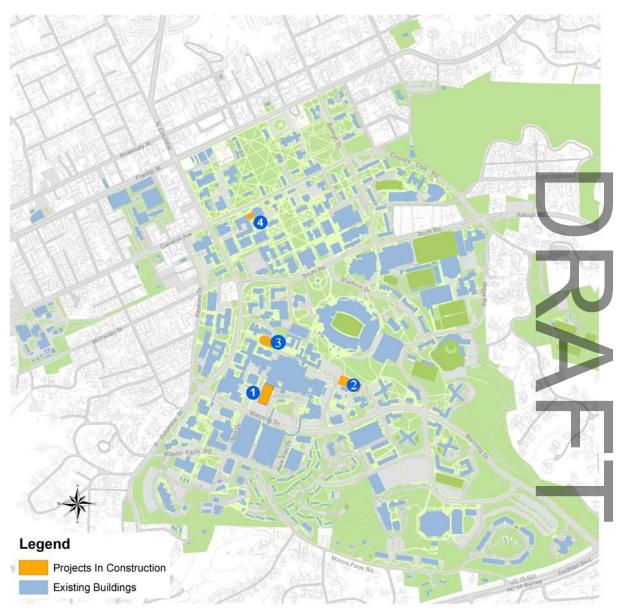

#### **Chase Dining Hall Expansion**

- 1. UNC Health Surgical Tower
- 2. UNC Health Central Generator Plant
- 3. Medical Education Building
- 4. Curtis Media Center

#### **Projects In Construction**

### UNC Health – Surgical Tower

#### UNC Health – Surgical Tower

UNC Health Central Generator Plant

### UNC Health Central Generator Plant

#### **UNC** Medical Education Building

#### UNC Medical Education Building Berryhill Demolition

#### **Curtis Media Center**

#### **Curtis Media Center**

- 1. Porthole Alley
- 2. Horace Williams Solar & Energy Storage