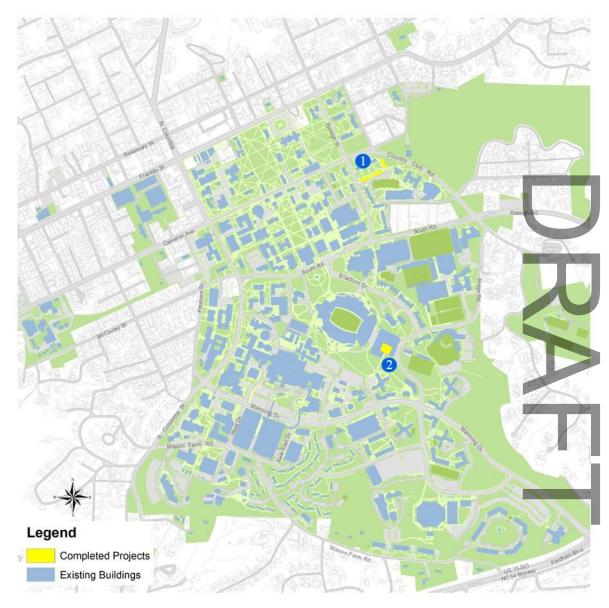

#### Project Updates: Evan Yassky, University Architect

- Major Projects Completed
- Projects in Construction
- Projects in Design

THE UNIVERSITY of NORTH CAROLINA at CHAPEL HILL

- 1. Everett, Lewis & Stacey Residence Halls- HVAC Improvements
- 2. Chase Dining Hall Expansion

### Major Projects Completed

### Everett, Lewis & Stacey Residence Halls- HVAC Improvements

#### **Chase Dining Hall Expansion**

- 1. UNC Health Surgical Tower
- 2. UNC Health Central Generator Plant
- 3. Medical Education Building
- 4. Curtis Media Center