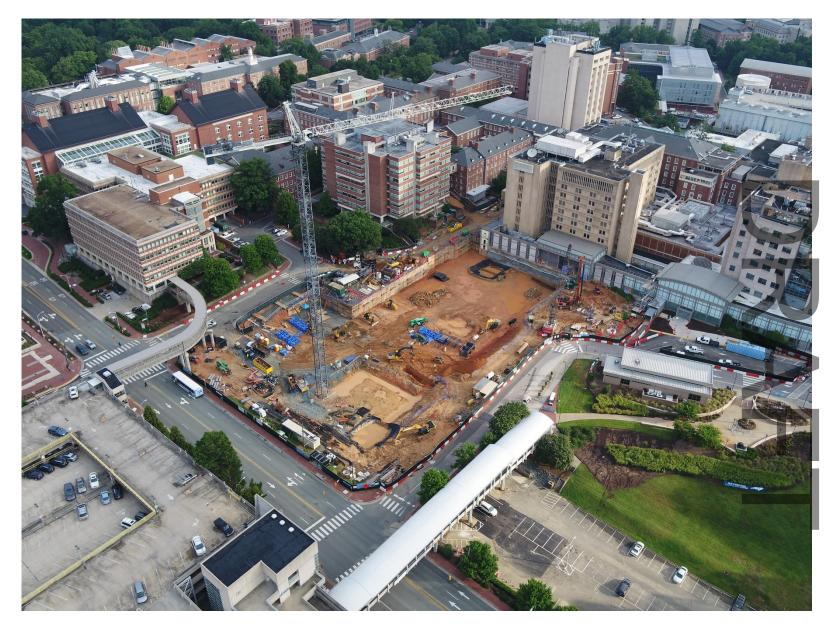

### UNC Health – Surgical Tower

#### UNC Health – Surgical Tower

UNC Health Central Generator Plant