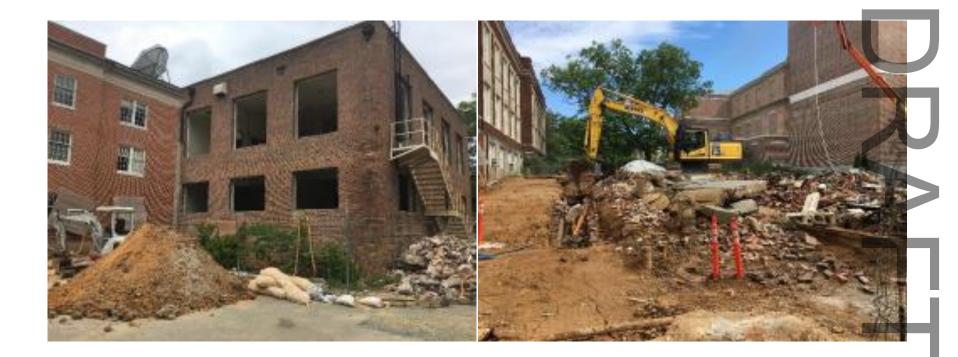

in Construction
- Projects in Design



THE UNIVERSITY of NORTH CAROLINA at CHAPEL HILL

- 1. Everett, Lewis & Stacey Residence Halls- HVAC Improvements
- 2. Chase Dining Hall Expansion





### Major Projects Completed





### Everett, Lewis & Stacey Residence Halls- HVAC Improvements





#### **Chase Dining Hall Expansion**

- 1. UNC Health Surgical Tower
- 2. UNC Health Central Generator Plant
- 3. Medical Education Building
- 4. Curtis Media Center





#### **Projects In Construction**





### UNC Health – Surgical Tower





#### UNC Health – Surgical Tower





UNC Health Central Generator Plant





### UNC Health Central Generator Plant





#### **UNC** Medical Education Building





#### UNC Medical Education Building Berryhill Demolition





#### **Curtis Media Center**





#### **Curtis Media Center**

- 1. Porthole Alley
- 2. Horace Williams Solar & Energy Storage





### Projects in Design





#### Porthole Alley





### Horace Williams Solar & Energy Storage