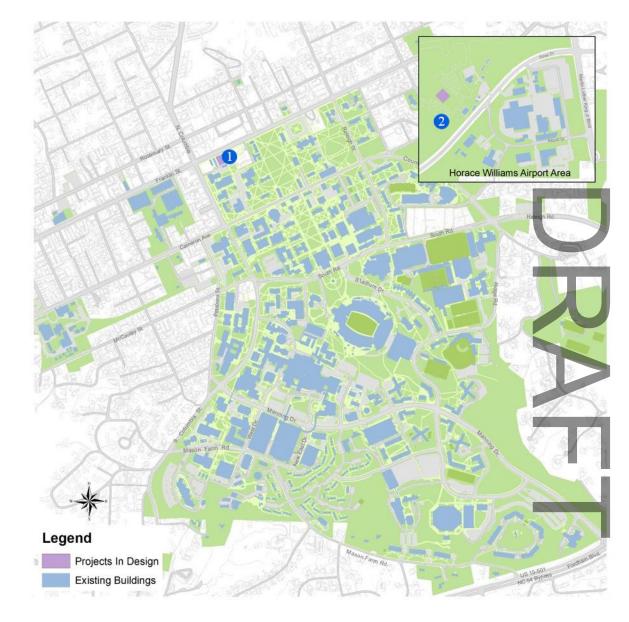

ett, Lewis & Stacey Residence Halls- HVAC Improvements
- 2. Chase Dining Hall Expansion





### Major Projects Completed





### Everett, Lewis & Stacey Residence Halls- HVAC Improvements





#### **Chase Dining Hall Expansion**

- 1. UNC Health Surgical Tower
- 2. UNC Health Central Generator Plant
- 3. Medical Education Building
- 4. Curtis Media Center





#### **Projects In Construction**





### UNC Health – Surgical Tower





#### UNC Health – Surgical Tower





UNC Health Central Generator Plant





### UNC Health Central Generator Plant





#### **UNC** Medical Education Building





#### UNC Medical Education Building Berryhill Demolition





#### **Curtis Media Center**





#### **Curtis Media Center**

- 1. Porthole Alley
- 2. Horace Williams Solar & Energy Storage





### Projects in Design





#### Porthole Alley





### Horace Williams Solar & Energy Storage