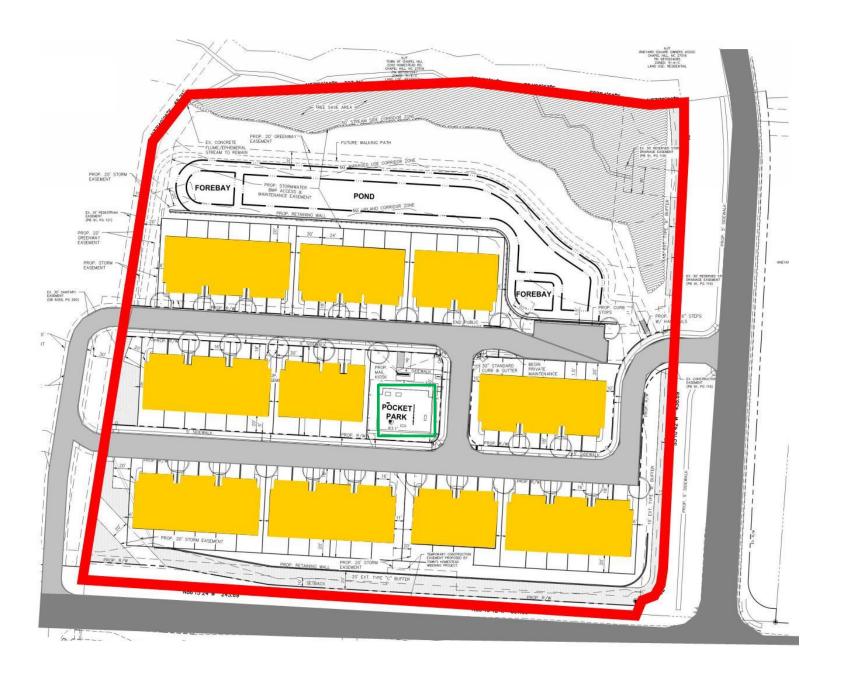

# **Overview**

- Multi-family
  - 53 townhouse units
  - Pocket Park

• 9.2 acres

Existing use: Single Family / Vacant