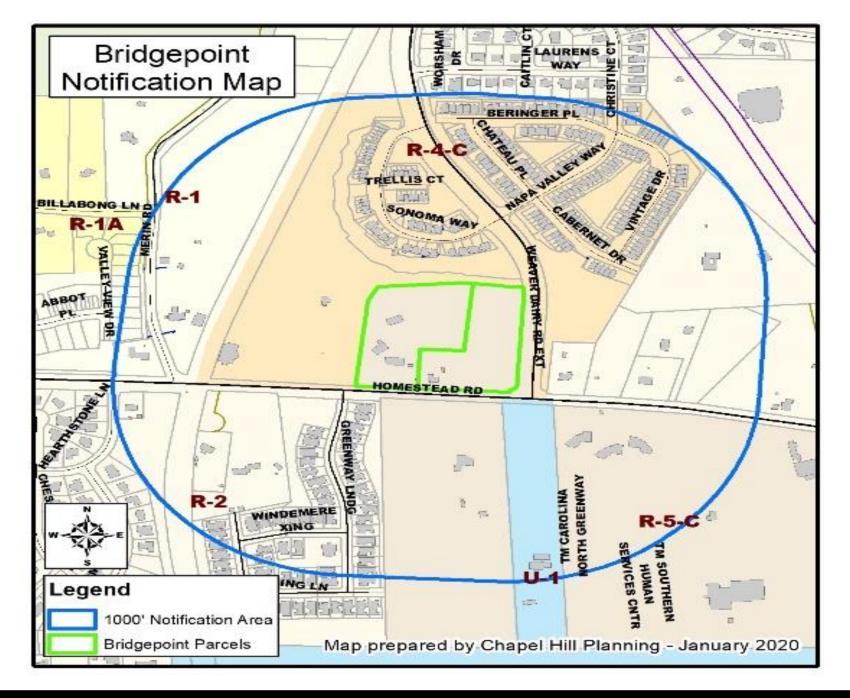

# Application for Conditional Zoning

Bridgepoint

2214 & 2312 Homestead Road

Transportation and Connectivity Advisory Board
August 25, 2020

# **Overview**

- Multi-family
  - 53 townhouse units
  - Pocket Park

• 9.2 acres

Existing use: Single Family / Vacant