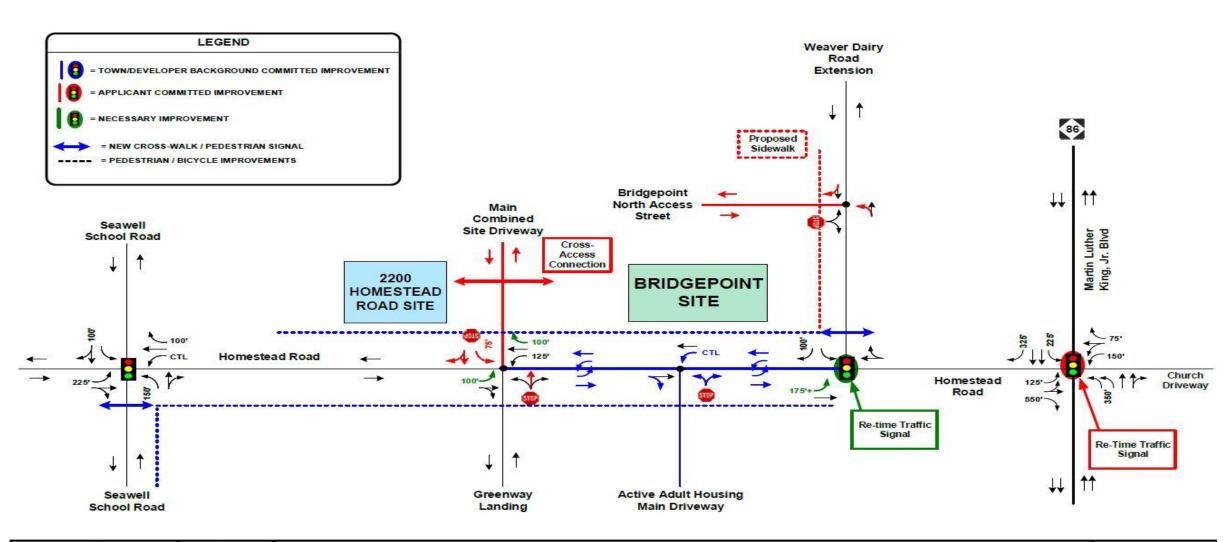

# Site details Roadway Improvements

- 15 mph speed limit
- Retiming of traffic signal
- 175 feet
   eastbound left turn
   lane

#### Vehicular Access

- Weaver Dairy Road Ext
- Homestead Road
  - Emergency Access
  - Future Access

Bicycle Improvements

- Bike lane extension
- Install multi-use path along frontage
- Sharrow markings

# Pedestrian Improvements

- Sidewalk networks
- Install pedestrian signage

# Traffic Impact Analysis (continued)

- Recommendations
  - Retime the Homestead
     Road / Weaver Dairy Road
     Ext traffic signal
  - Provide a 175 feet eastbound turn-turn lane
  - Provide a 100 feet full eastbound left-turn lane
  - Provide a right-turn westbound