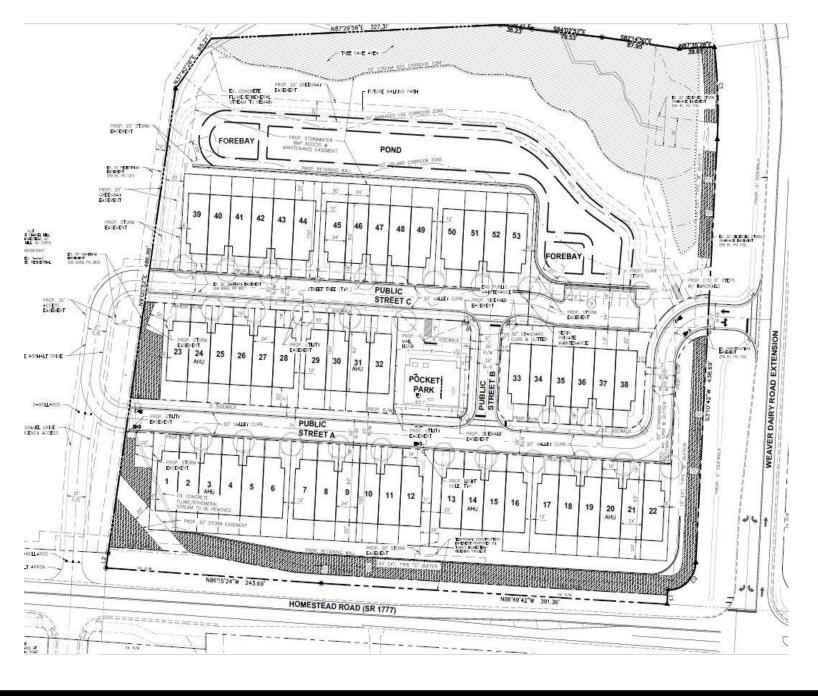

# **Overview**

- Multi-family
  - 53 townhouse units
  - Pocket Park

• 9.2 acres

Existing use: Single Family / Vacant

# Site details Roadway Improvements

- 15 mph speed limit
- Retiming of traffic signal
- 175 feet
   eastbound left turn
   lane

#### Vehicular Access

- Weaver Dairy Road Ext
- Homestead Road
  - Emergency Access
  - Future Access

Bicycle Improvements

- Bike lane extension
- Install multi-use path along frontage
- Sharrow markings

# Pedestrian Improvements

- Sidewalk networks
- Install pedestrian signage

### Vehicular Parking

- Two-car garage
- 9 space parking lot
- No on-street parking

# Bicycle Parking

13 spaces