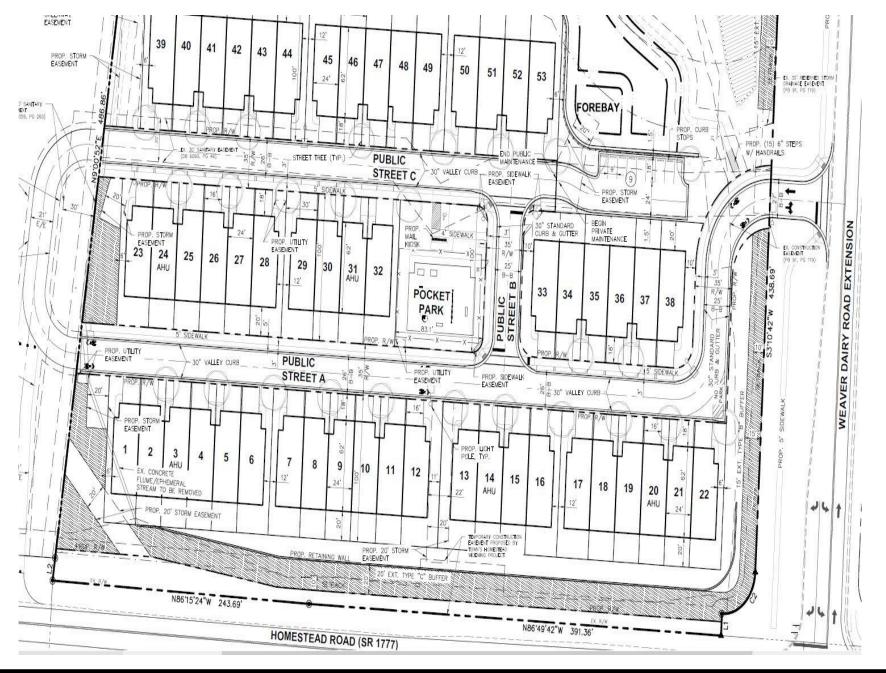

# **Overview**

- Multi-family
  - 53 townhouse units
  - Pocket Park

• 9.2 acres

Existing use: Single Family / Vacant

# Site details Roadway Improvements

- 15 mph speed limit
- Retiming of traffic signal
- 175 feet
   eastbound left turn
   lane

#### Vehicular Access

- Weaver Dairy Road Ext
- Homestead Road
  - Emergency Access
  - Future Access

Bicycle Improvements

- Bike lane extension
- Install multi-use path along frontage
- Sharrow markings

# Pedestrian Improvements

- Sidewalk networks
- Install pedestrian signage

### Vehicular Parking

- Two-car garage
- 9 space parking lot
- No on-street parking

# Bicycle Parking

13 spaces