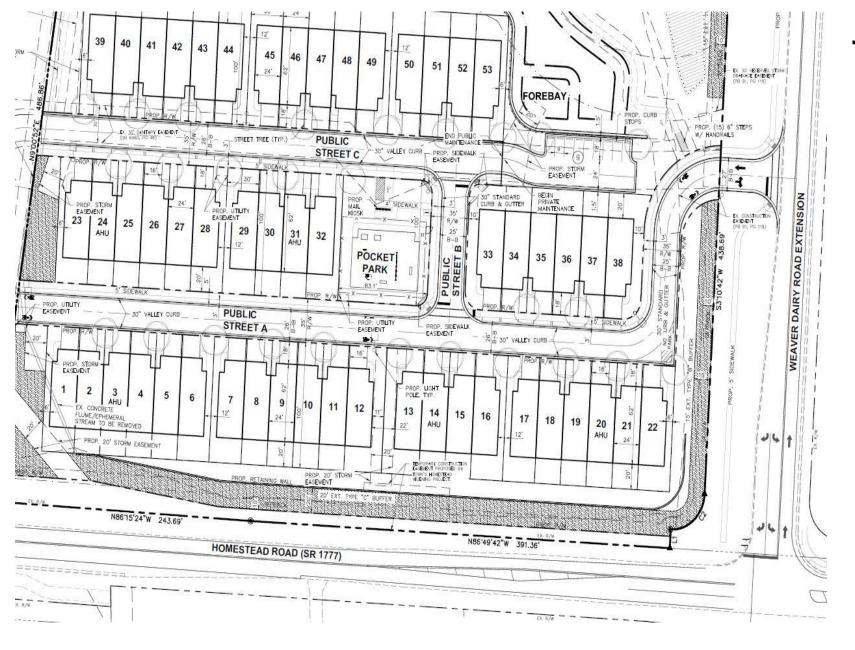

# **Overview**

- Multi-family
  - 53 townhouse units
  - Pocket Park

• 9.2 acres

Existing use: Single Family / Vacant

# Site details Roadway Improvements

- 15 mph speed limit
- Retiming of traffic signal
- 175 feet
   eastbound left turn
   lane

#### Vehicular Access

- Weaver Dairy Road Ext
- Homestead Road
  - Emergency Access
  - Future Access

Bicycle Improvements

- Bike lane extension
- Install multi-use path along frontage
- Sharrow markings

# Pedestrian Improvements

- Sidewalk networks
- Install pedestrian signage

### Vehicular Parking

- Two-car garage
- 9 space parking lot
- No on-street parking

# Bicycle Parking

13 spaces