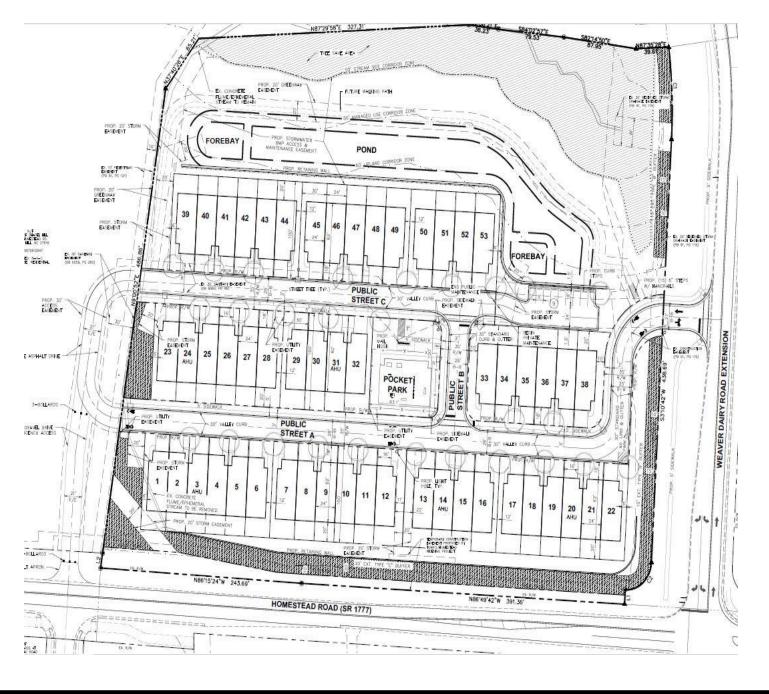

# **Overview**

- Multi-family
  - 53 townhouse units
  - Pocket Park

• 9.2 acres

Existing use: Single Family / Vacant

#### Vehicular Access

- Weaver Dairy Road Ext
- Homestead Road
  - Emergency Access
  - Future Access

Bicycle Improvements

- Bike lane extension
- Install multi-use path along frontage
- Sharrow markings

### Vehicular Parking

- Two-car garage
- 9 space parking lot
- No on-street parking

# Bicycle Parking

13 spaces