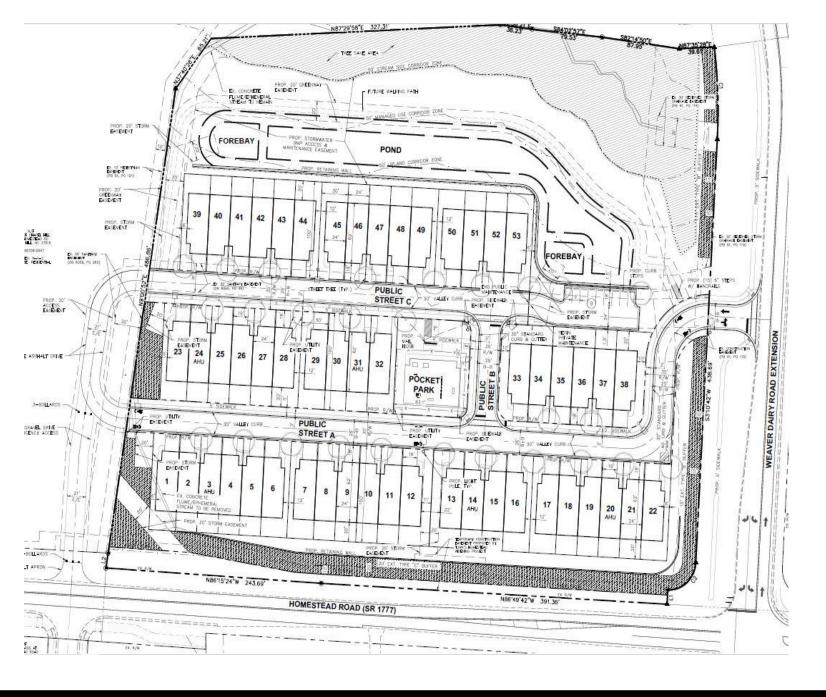

# **Overview**

- Multi-family
  - 53 townhouse units
  - Pocket Park

• 9.2 acres

Existing use: Single Family / Vacant

# Site details Roadway Improvements

- 15 mph speed limit
- Retiming of traffic signal
- 175 feet
   eastbound left turn
   lane

#### Vehicular Access

- Weaver Dairy Road Ext
- Homestead Road
  - Emergency Access
  - Future Access

Bicycle Improvements

- Bike lane extension
- Install multi-use path along frontage
- Sharrow markings

# Pedestrian Improvements

- Sidewalk networks
- Install pedestrian signage

### Vehicular Parking

- Two-car garage
- 9 space parking lot
- No on-street parking

# Bicycle Parking

13 spaces