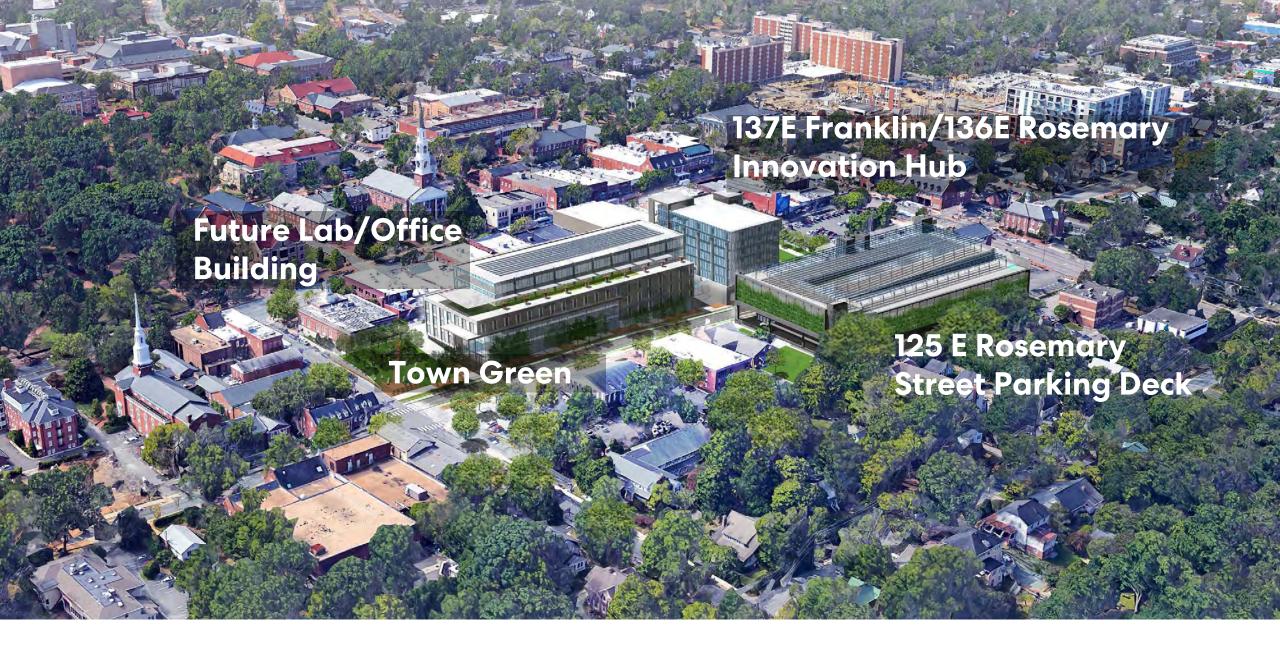

# 125 E Rosemary Street Parking Deck



### **Aerial view from Northeast**



### **Aerial view from Northwest**

# **Parking Summary**

6-2/3 levels

1,143 parking spaces

28 HC spaces (4 vans)

28 EV spaces

40 bike spaces

### **Access and Traffic**



**Parking Deck Access** 



### **Access at Multiple Levels**



**Rosemary Street Public Realm** 



**Public Spaces** 



**Pedestrian Paths** 



Crosswalk



Morning Traffic Pattern with West Entrance



Morning Traffic Pattern without West Entrance



**Evening Traffic Pattern with West Exit** 



**Evening Traffic Pattern without West Exit** 

# Design



### **Program Option A**



### **Aerial view from Northeast**



Note: Height measured from average grade

### **Cross Section**



**Aerial view from Southwest** 



**Rosemary Street looking West** 



Rosemary Stre