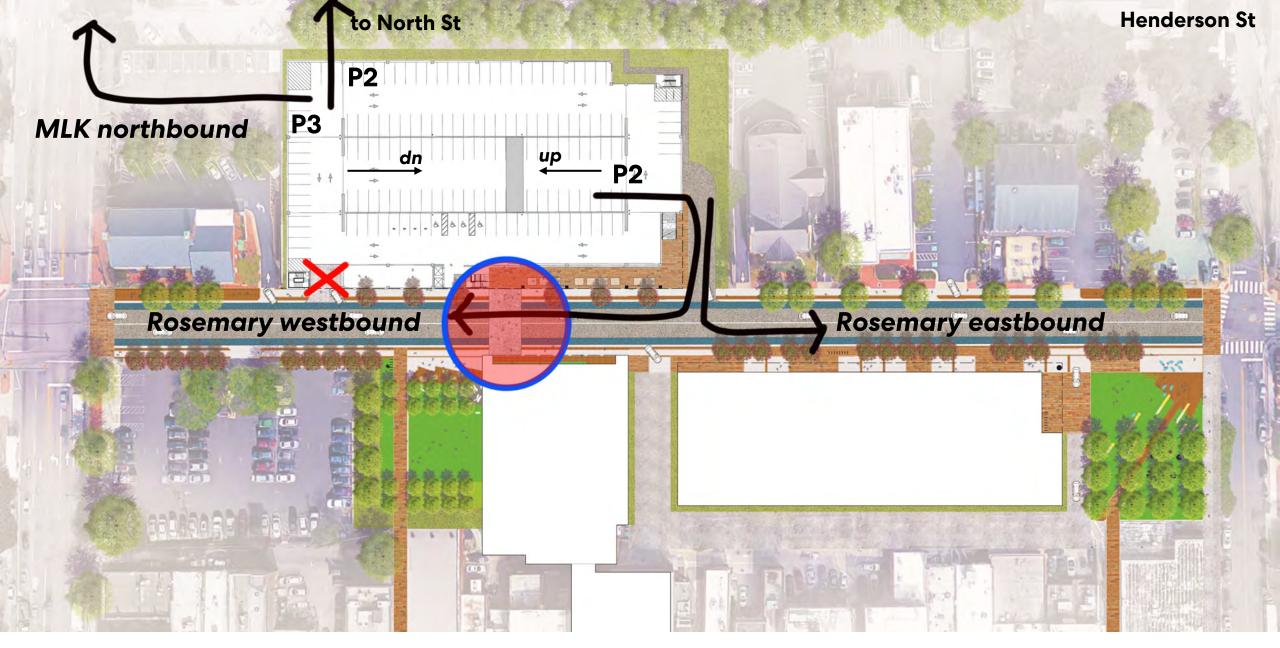

**Evening Traffic Pattern with West Exit** 

**Evening Traffic Pattern without West Exit** 