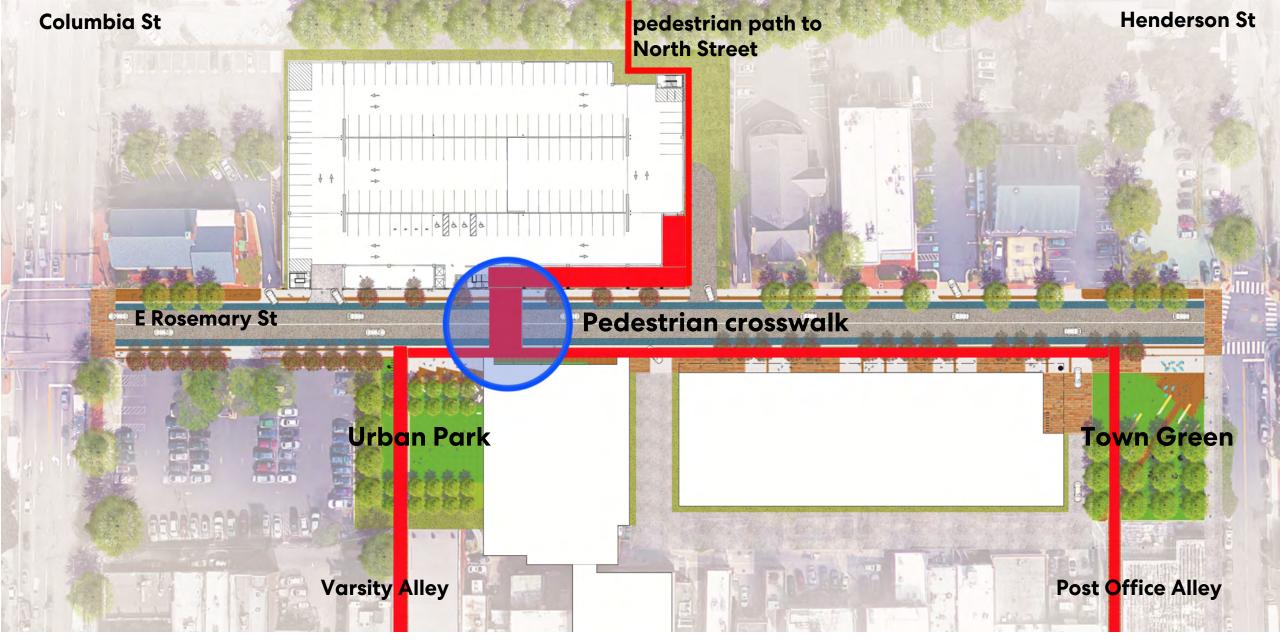

### **Access at Multiple Levels**

**Rosemary Street Public Realm** 

**Public Spaces** 

**Pedestrian Paths** 

Crosswalk

Morning Traffic Pattern with West Entrance

Morning Traffic Pattern without West Entrance