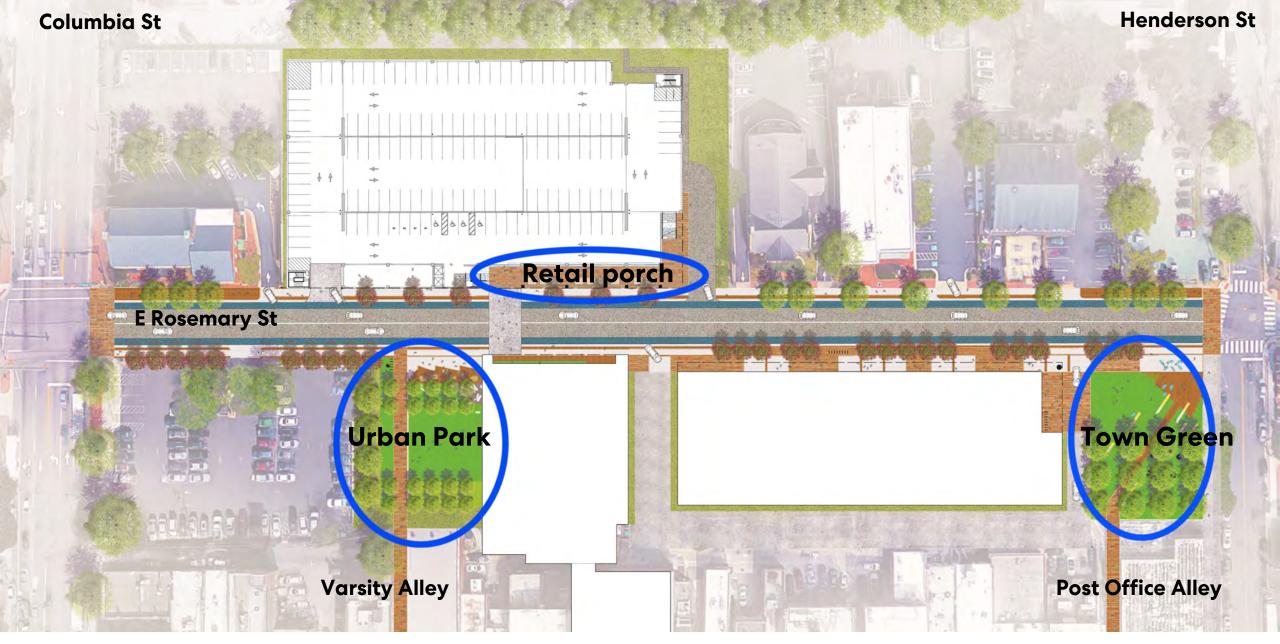

### **Access at Multiple Levels**

**Rosemary Street Public Realm** 

**Public Spaces** 

**Pedestrian Paths** 

Crosswalk

Morning Traffic Pattern with West Entrance

Morning Traffic Pattern without West Entrance