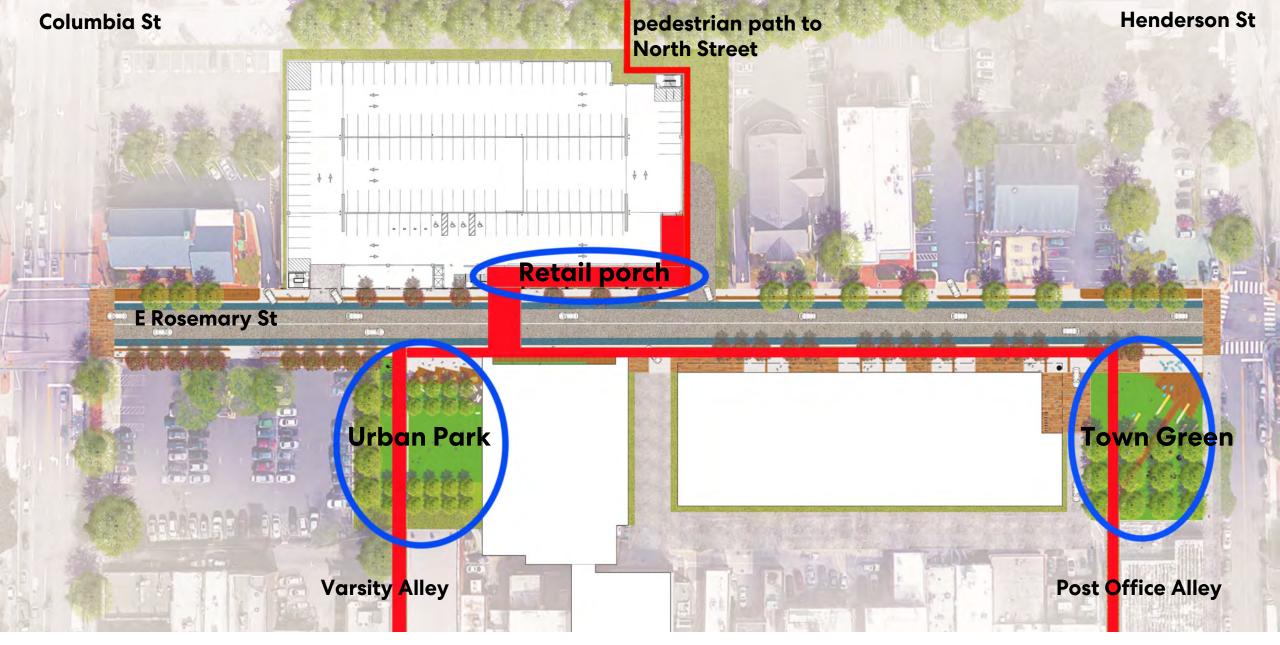

### **Access at Multiple Levels**

**Rosemary Street Public Realm** 

**Public Spaces** 

**Pedestrian Paths** 

Crosswalk

Morning Traffic Pattern with West Entrance

Morning Traffic Pattern without West Entrance