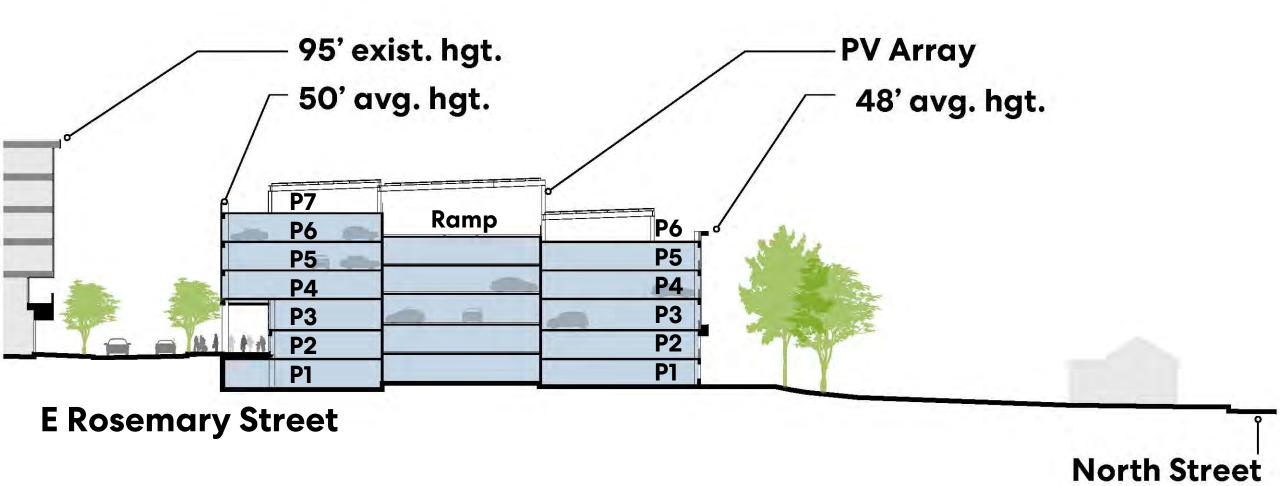

### **Cross Section**

**Aerial view from Southwest** 

**Rosemary Street looking West** 

Rosemary Street - Retail Porch

**North Street looking South** 