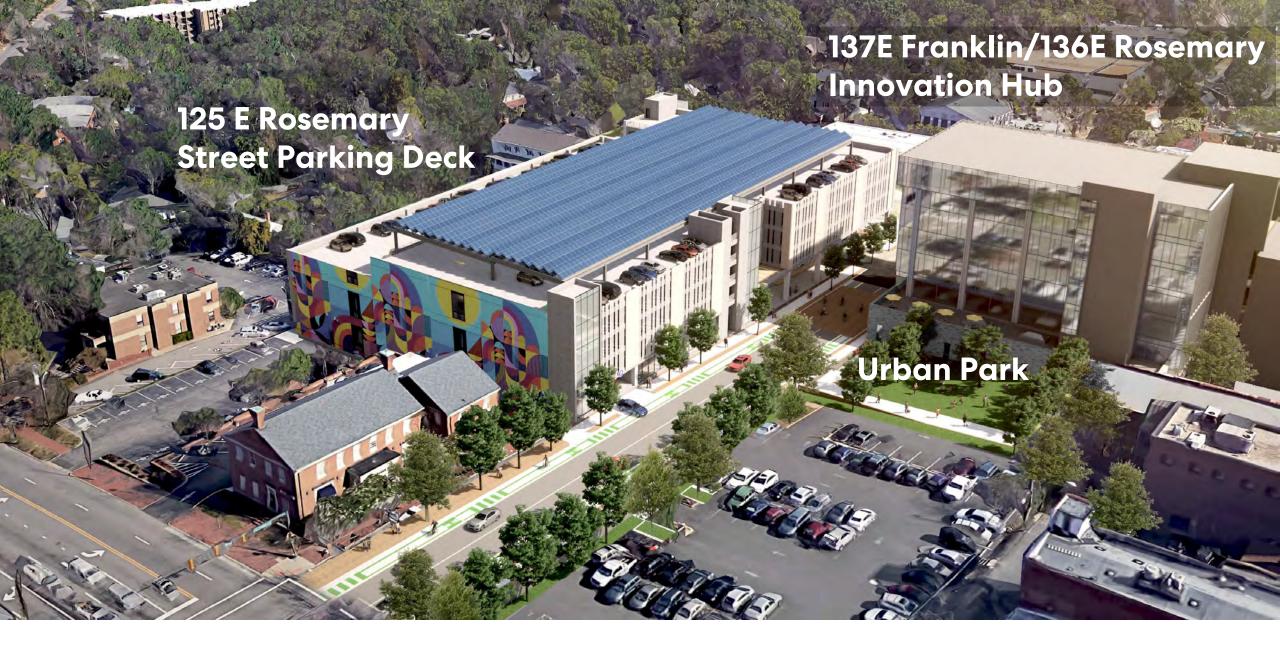

### **Aerial view from Northwest**

### **Cross Section**

**Aerial view from Southwest** 

**Rosemary Street looking West** 

Rosemary Street - Retail Porch

**North Street looking South** 