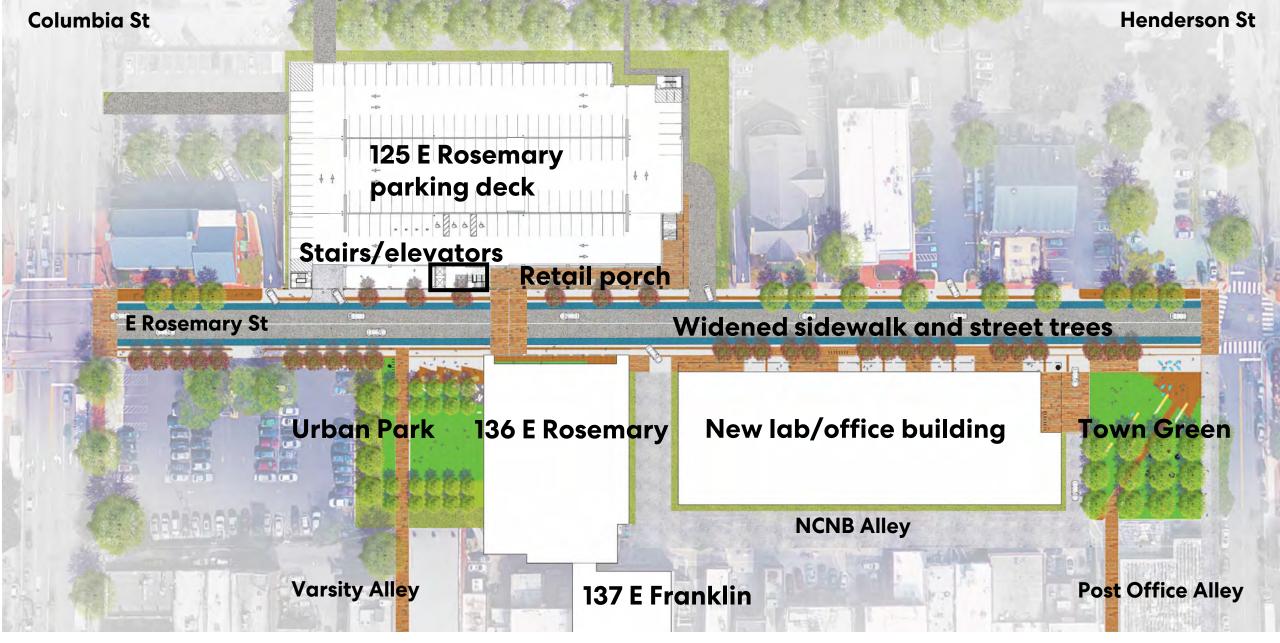

### **Access at Multiple Levels**

**Rosemary Street Public Realm** 

**Public Spaces** 

**Pedestrian Paths** 

Crosswalk

Morning Traffic Pattern with West Entrance

Morning Traffic Pattern without West Entrance