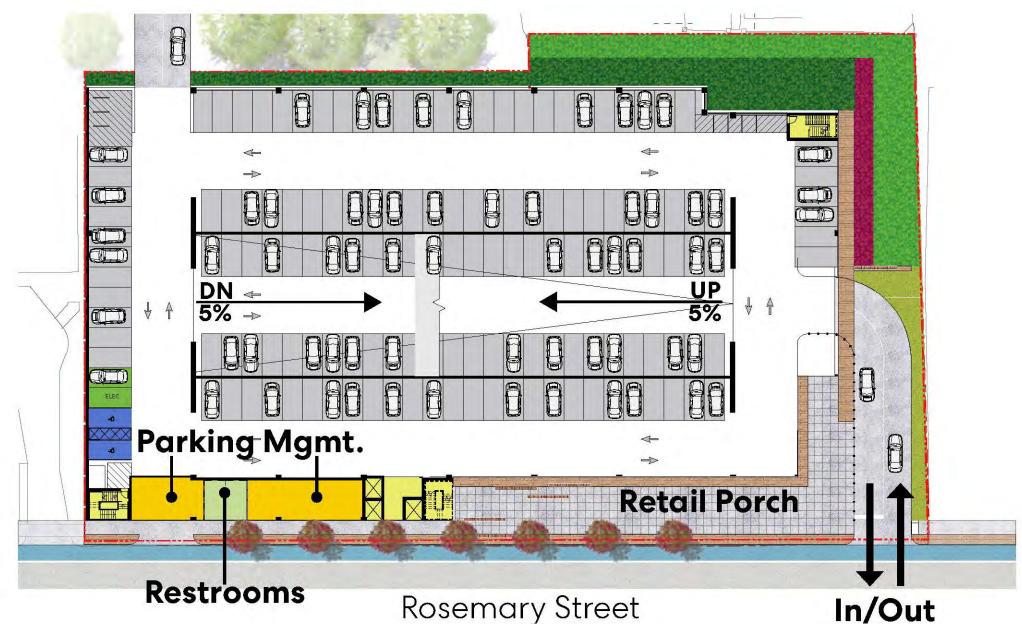

# **Parking Summary**

6-2/3 levels

1,143 parking spaces

28 HC spaces (4 vans)

28 EV spaces

40 bike spaces

### **Access and Traffic**

**Parking Deck Access** 

### **Access at Multiple Levels**

**Rosemary Street Public Realm** 

**Public Spaces** 

**Pedestrian Paths** 

Crosswalk

Morning Traffic Pattern with West Entrance

Morning Traffic Pattern without West Entrance