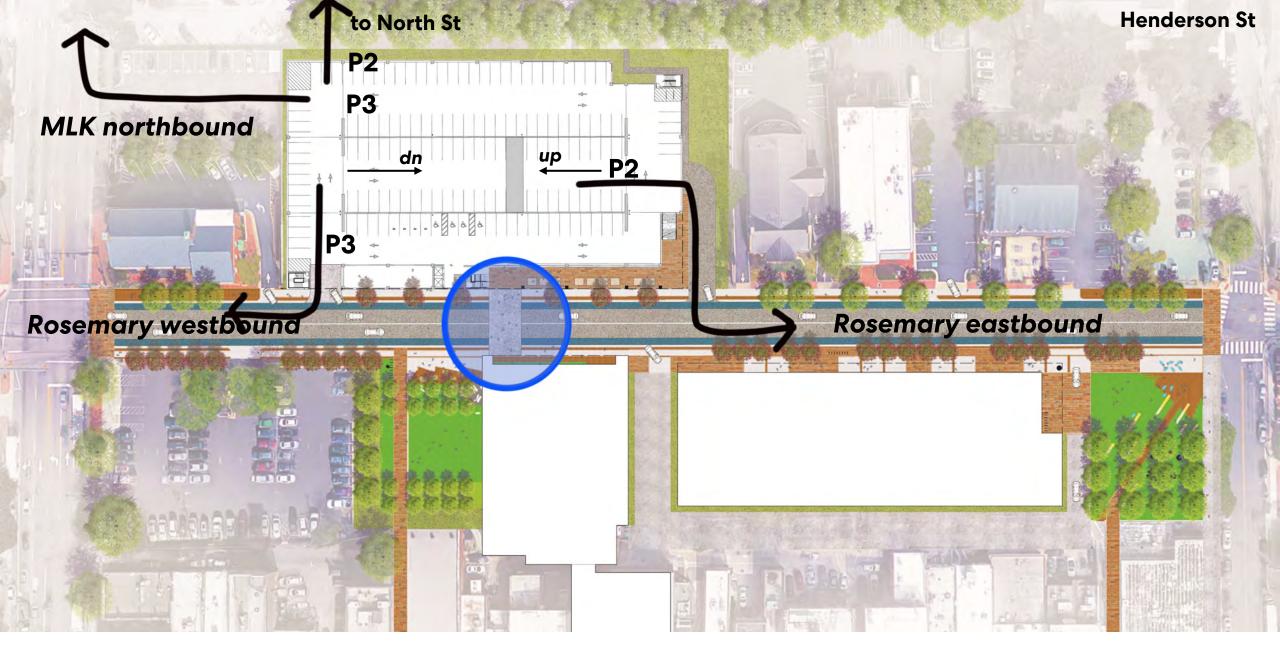

**Evening Traffic Pattern with West Exit** 

**Evening Traffic Pattern without West Exit** 