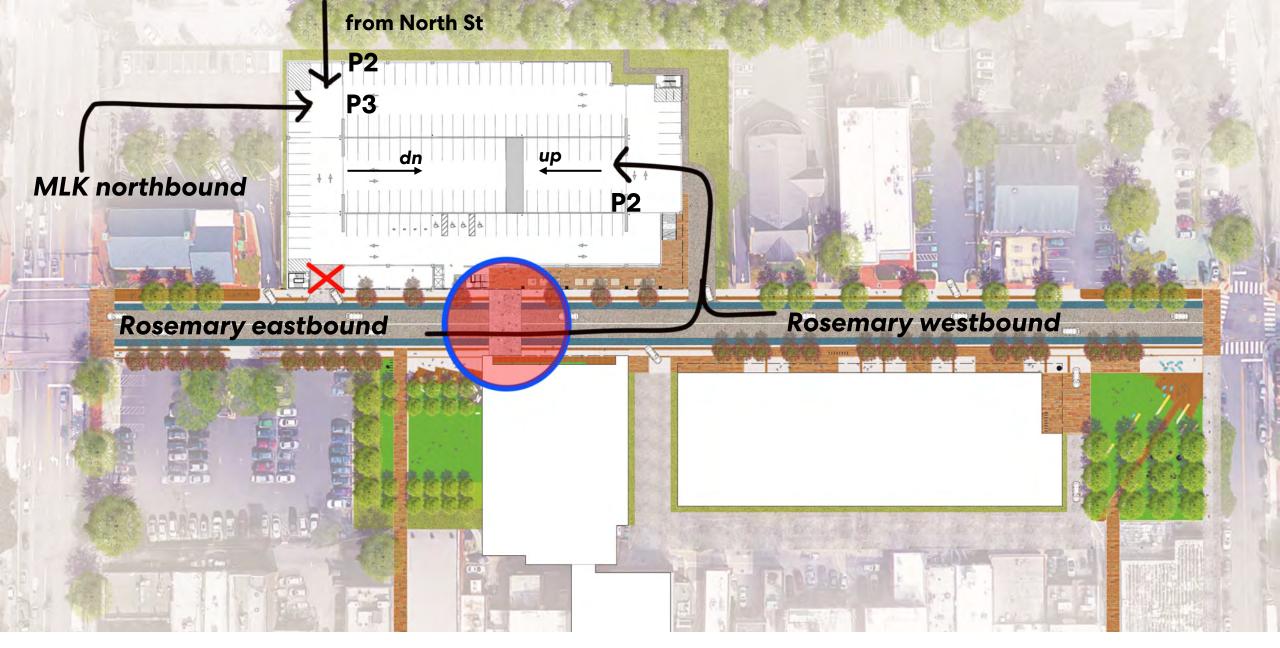

### **Access at Multiple Levels**

**Rosemary Street Public Realm** 

**Public Spaces** 

**Pedestrian Paths** 

Crosswalk

Morning Traffic Pattern with West Entrance

Morning Traffic Pattern without West Entrance