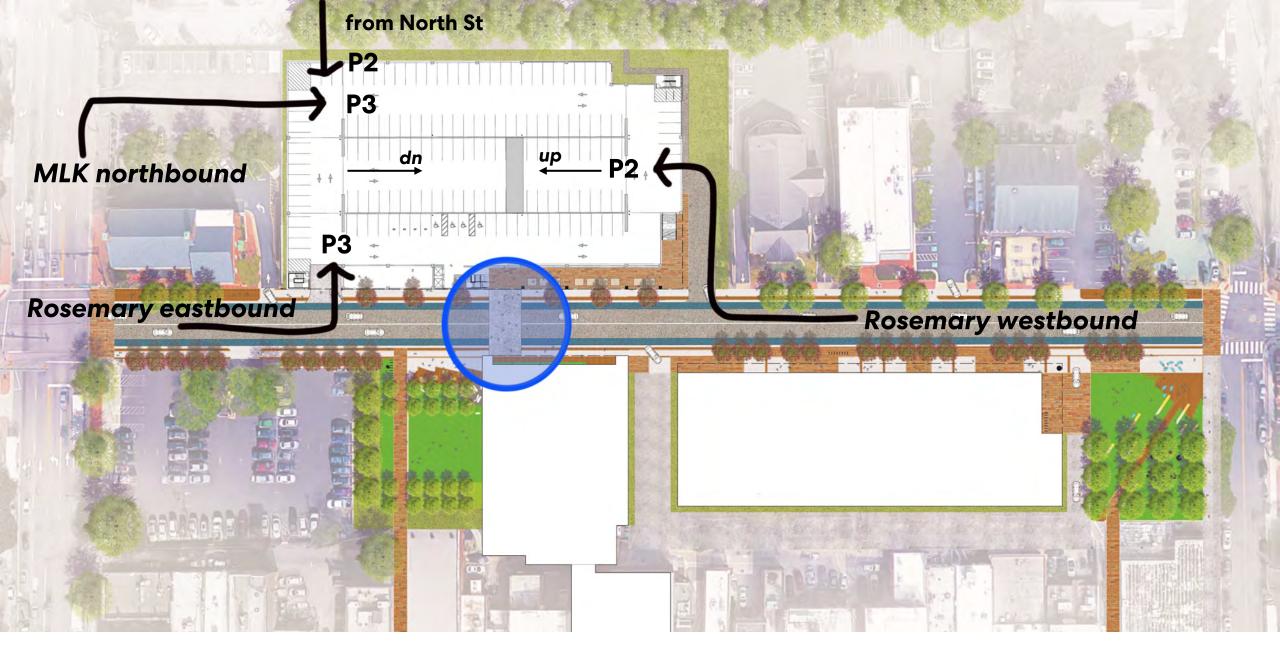

### **Access at Multiple Levels**

**Rosemary Street Public Realm** 

**Public Spaces** 

**Pedestrian Paths** 

Crosswalk

Morning Traffic Pattern with West Entrance

Morning Traffic Pattern without West Entrance