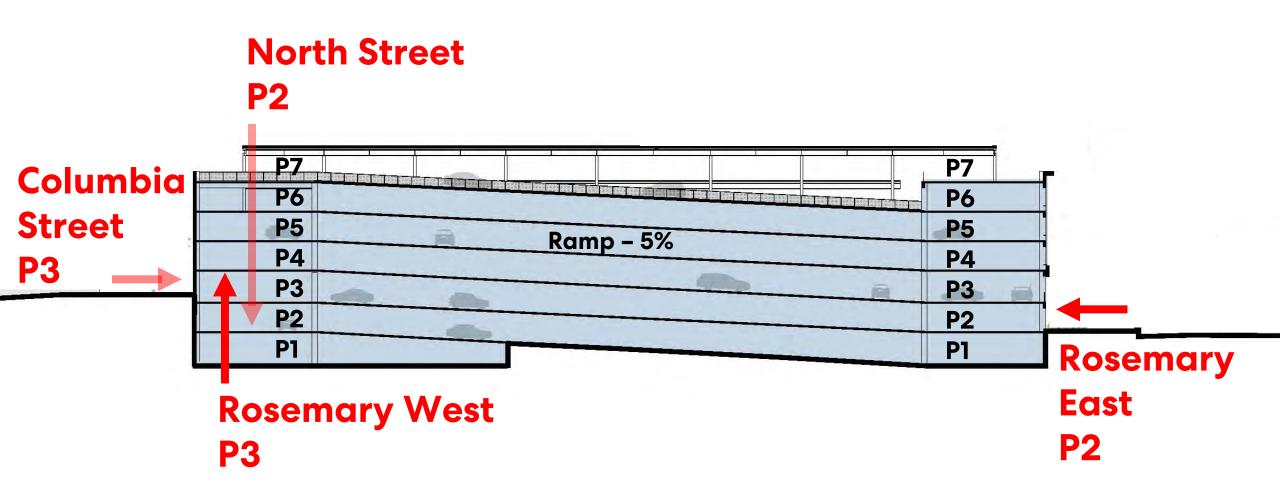

### **Cross Section**

**Aerial view from Southwest** 

**Rosemary Street looking West** 

Rosemary Street - Retail Porch

**North Street looking South** 