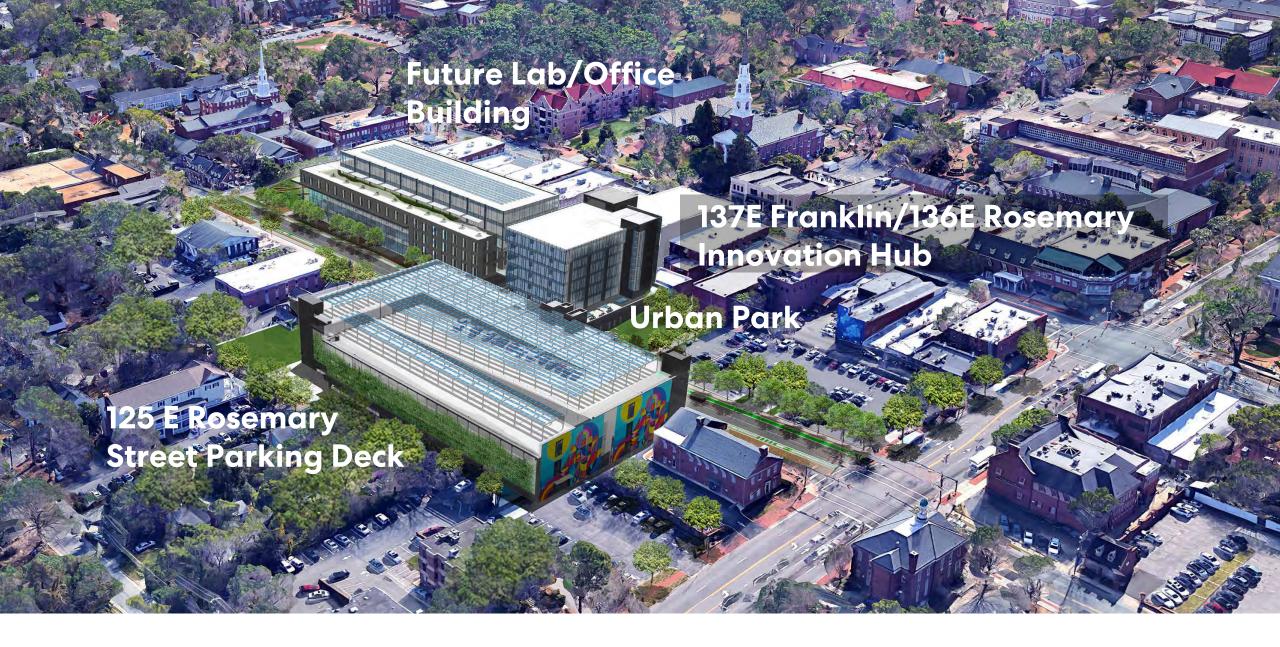

# 125 E Rosemary Street Parking Deck



### **Aerial view from Northeast**



### **Aerial view from Northwest**

# **Parking Summary**

6-2/3 levels

1,143 parking spaces

28 HC spaces (4 vans)

28 EV spaces

40 bike spaces

### **Access and Traffic**



**Parking Deck Access** 



### **Access at Multiple Levels**



**Rosemary Street Public Realm** 



**Public Spaces** 



**Pedestrian Paths** 



Crosswalk



Morning Traffic Pattern with West Entrance



Morning Traffic Pattern without West Entrance



**Evening Traffic Pattern with West Exit** 



**Evening Traffic Pattern without West Exit** 

# Design



### **Program Option A**



### **Aerial view from Northeast**



Note: Height measured from average grade

### **Cross Section**



**Aerial view from Southwest** 



**Rosemary Street looking West** 



Rosemary Street - Retail Porch



**North Street lo