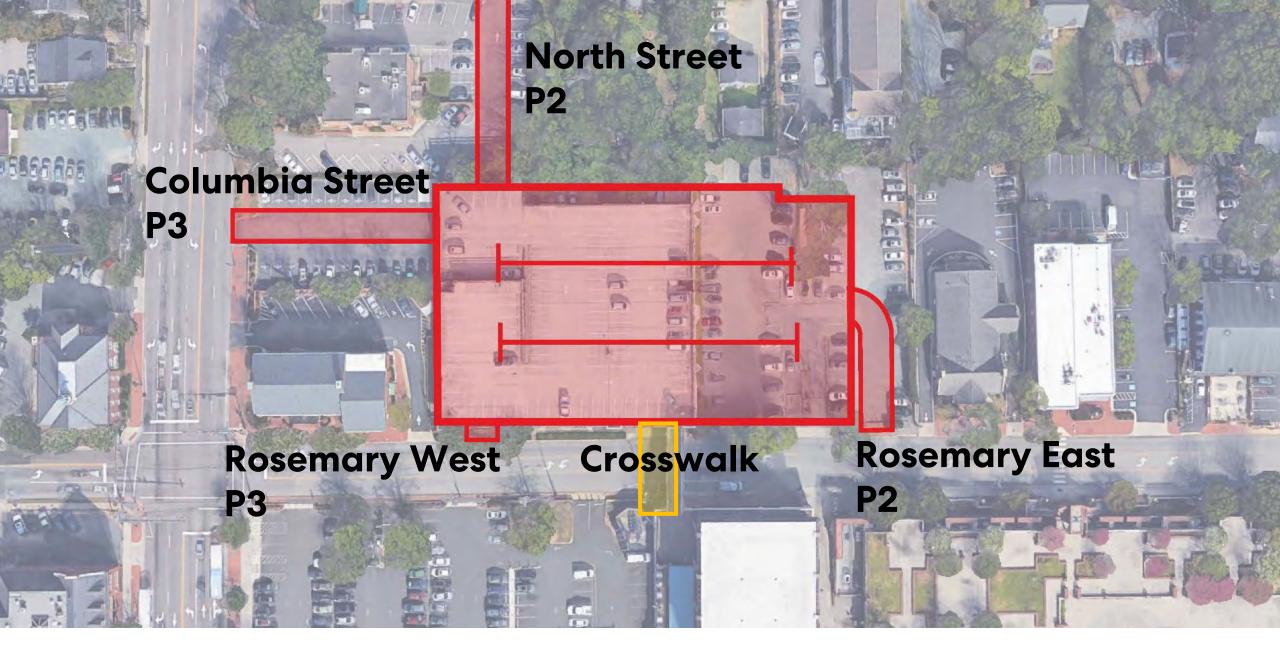

### **Access and Traffic**

**Parking Deck Access** 

### **Access at Multiple Levels**

**Rosemary Street Public Realm** 

**Public Spaces** 

**Pedestrian Paths** 

Crosswalk

Morning Traffic Pattern with West Entrance

Morning Traffic Pattern without West Entrance