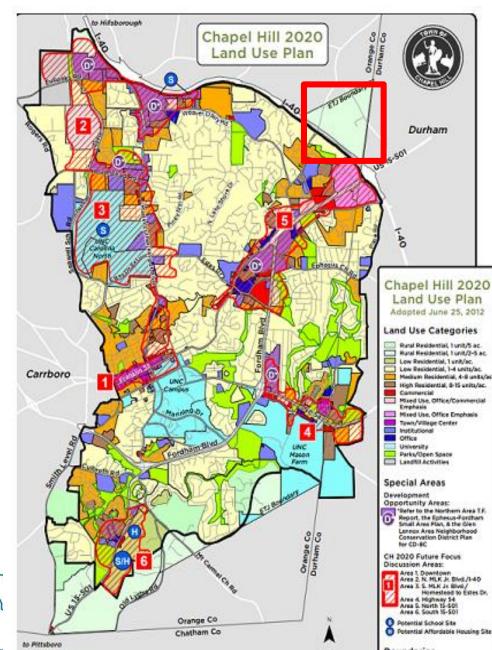

- Definitions for Land Use Categories with photos
- Changes to Land Use Plan from CH 2020
  - Eliminated & combined some Land Use Categories
  - Corrected inconsistencies with the Zoning Atlas
  - Replaced Rural Residential 1 unit/2-5 acres with Rural Residential 1 unit/acre
  - Corrected errors on the Land Use Plan

#### Future Land Use Map

Chapel Hill 2020