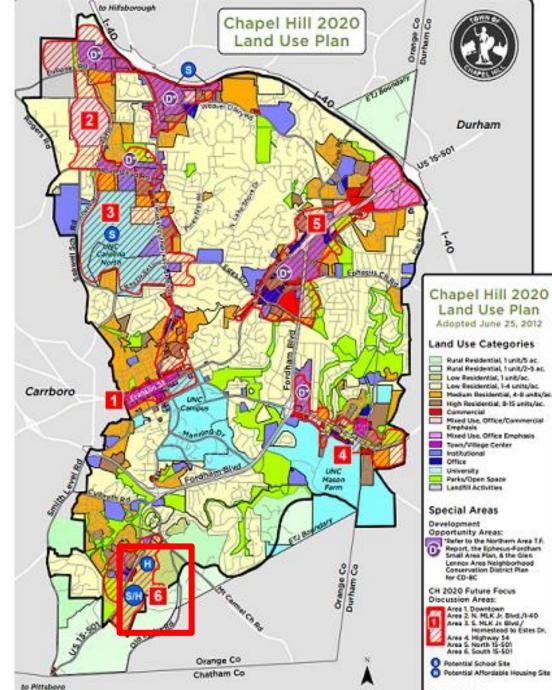

- Definitions for Land Use Categories with photos
- Changes to Land Use Plan from CH 2020
  - Eliminated & combined some Land Use Categories
  - Corrected inconsistencies with the Zoning Atlas
  - Replaced Rural Residential 1 unit/2-5 acres with Rural Residential 1 unit/acre
  - Corrected errors on the Land Use Plan

#### Future Land Use Map

Chapel Hill 2020