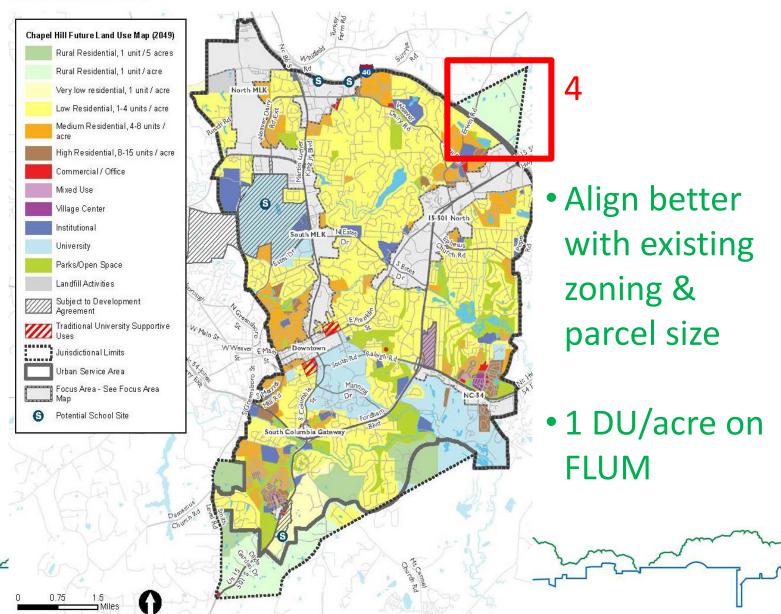

# Components of the Future Land Use Map

- Explanation of the Future Land Use Map & Its Components
- Guiding Statements
- Town-wide Future Land Use Map
- Map Book
  - Resiliency Assessment Maps (Flooding & Extreme Heat)
  - Long Term Network Facilities Map (Chapel Hill Mobility & Connectivity Plan)
- Individual Focus Area Maps with Focus Area Principles

- Definitions for Land Use Categories with photos
- Changes to Land Use Plan from CH 2020
  - Eliminated & combined some Land Use Categories
  - Corrected inconsistencies with the Zoning Atlas
  - Replaced Rural Residential 1 unit/2-5 acres with Rural Residential 1 unit/acre
  - Corrected errors on the Land Use Plan

#### Future Land Use Map