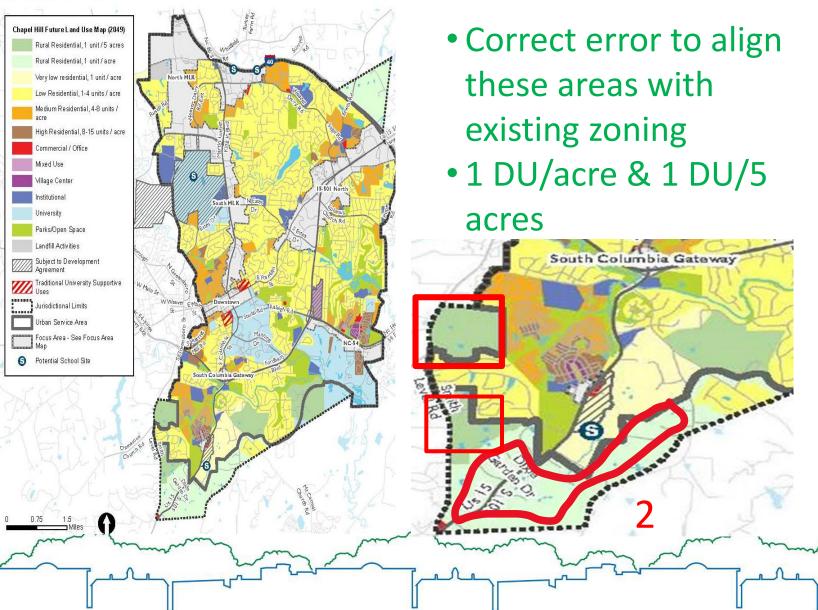

- Definitions for Land Use Categories with photos
- Changes to Land Use Plan from CH 2020
  - Eliminated & combined some Land Use Categories
  - Corrected inconsistencies with the Zoning Atlas
  - Replaced Rural Residential 1 unit/2-5 acres with Rural Residential 1 unit/acre
  - Corrected errors on the Land Use Plan