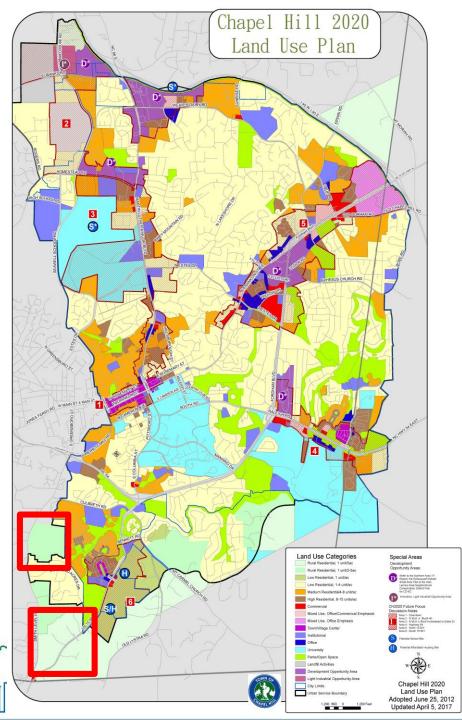

- Definitions for Land Use Categories with photos
- Changes to Land Use Plan from CH 2020
  - Eliminated & combined some Land Use Categories
  - Corrected inconsistencies with the Zoning Atlas
  - Replaced Rural Residential 1 unit/2-5 acres with Rural Residential 1 unit/acre
  - Corrected errors on the Land Use Plan