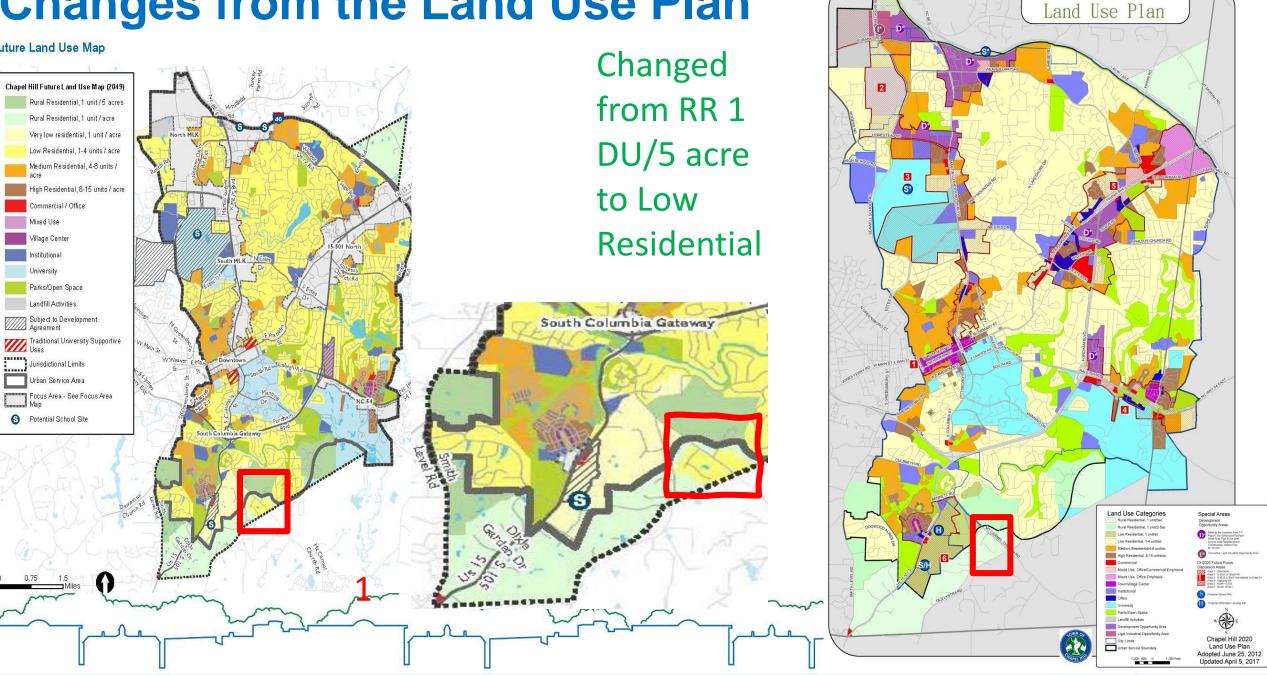

- Definitions for Land Use Categories with photos
- Changes to Land Use Plan from CH 2020
  - Eliminated & combined some Land Use Categories
  - Corrected inconsistencies with the Zoning Atlas
  - Replaced Rural Residential 1 unit/2-5 acres with Rural Residential 1 unit/acre
  - Corrected errors on the Land Use Plan