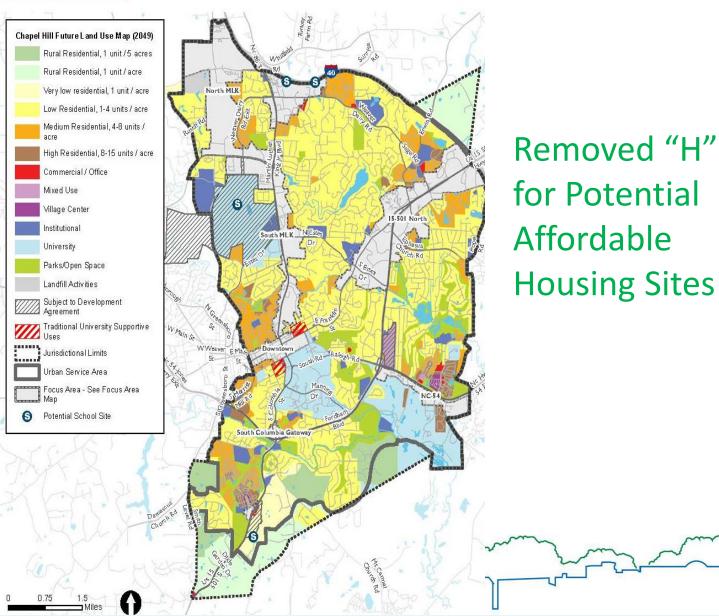

# Components of the Future Land Use Map

- Explanation of the Future Land Use Map & Its Components
- Guiding Statements
- Town-wide Future Land Use Map
- Map Book
  - Resiliency Assessment Maps (Flooding & Extreme Heat)
  - Long Term Network Facilities Map (Chapel Hill Mobility & Connectivity Plan)
- Individual Focus Area Maps with Focus Area Principles

- Definitions for Land Use Categories with photos
- Changes to Land Use Plan from CH 2020
  - Eliminated & combined some Land Use Categories
  - Corrected inconsistencies with the Zoning Atlas
  - Replaced Rural Residential 1 unit/2-5 acres with Rural Residential 1 unit/acre
  - Corrected errors on the Land Use Plan

#### Future Land Use Map