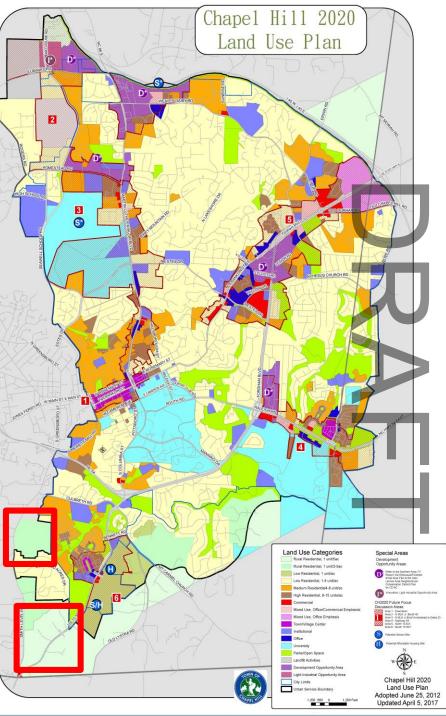

CHAPEL HILL
ChartingOurFuture.info
A Land Use Initiative

- Definitions for Land Use Categories with photos
- Changes to Land Use Plan from CH 2020
  - Eliminated & combined some Land Use
     Categories
  - Corrected inconsistencies with the Zoning Atlas
  - Replaced Rural Residential 1 unit/2-5 acres with Rural Residential 1 unit/acre
  - Corrected errors on the Land Use Plan

Changed from RR 1 DU/5 acre to Low Residential