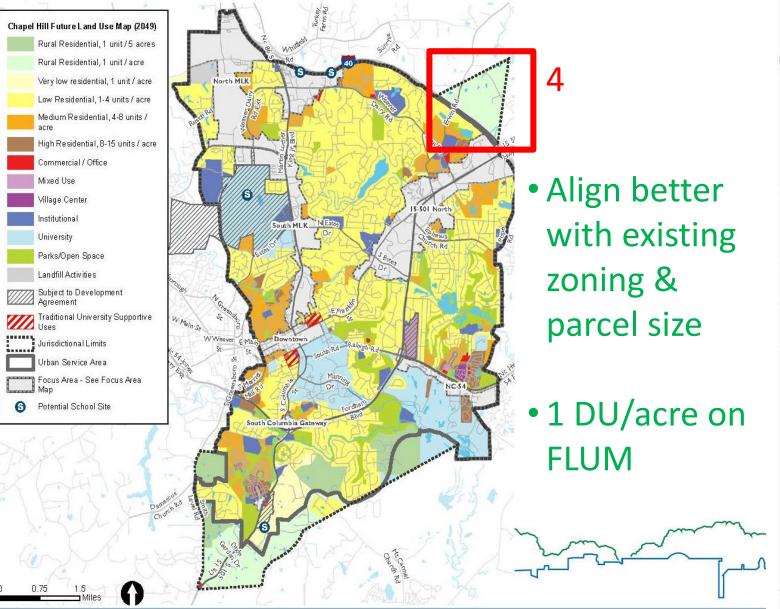

### **Future Land Use Map**

- Align with existing zoning
- 1 DU/5 acres on **FLUM**