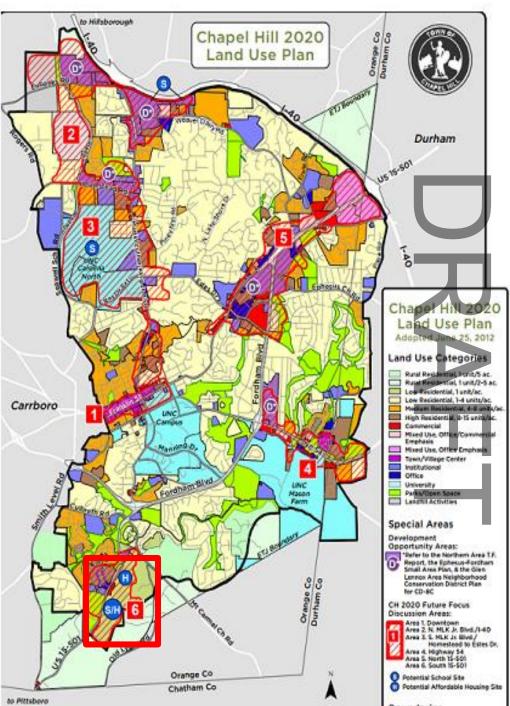

CHAPEL HILL
ChartingOurFuture.info
A Land Use Initiative

- Definitions for Land Use Categories with photos
- Changes to Land Use Plan from CH 2020
  - Eliminated & combined some Land Use
     Categories
  - Corrected inconsistencies with the Zoning Atlas
  - Replaced Rural Residential 1 unit/2-5 acres with Rural Residential 1 unit/acre
  - Corrected errors on the Land Use Plan

Changed from RR 1 DU/5 acre to Low Residential