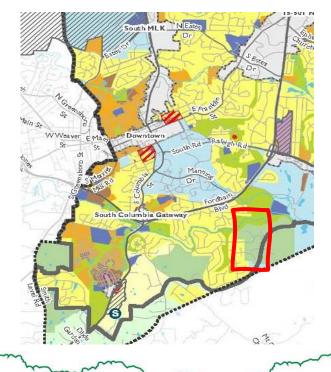

Changed from RR 1 DU/5 acre to Low Residential

### **Future Land Use Map**

- Align with existing zoning
- 1 DU/5 acres on **FLUM**

### Future Land Use Map