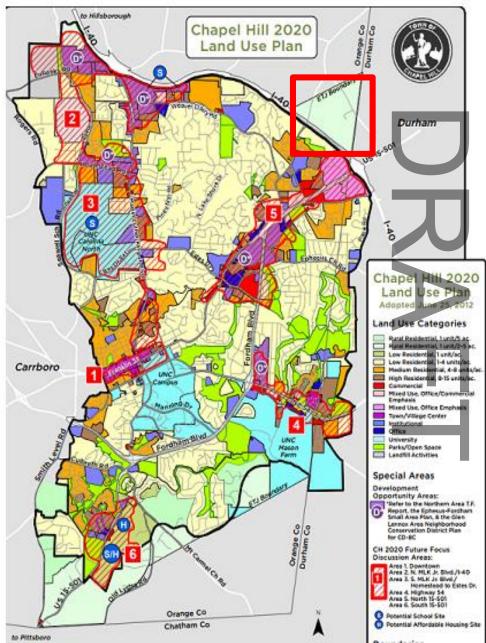

CHAPEL HILL
ChartingOurFuture.info
A Land Use Initiative

- Definitions for Land Use Categories with photos
- Changes to Land Use Plan from CH 2020
  - Eliminated & combined some Land Use
     Categories
  - Corrected inconsistencies with the Zoning Atlas
  - Replaced Rural Residential 1 unit/2-5 acres with Rural Residential 1 unit/acre
  - Corrected errors on the Land Use Plan

Changed from RR 1 DU/5 acre to Low Residential

### Future Land Use Map