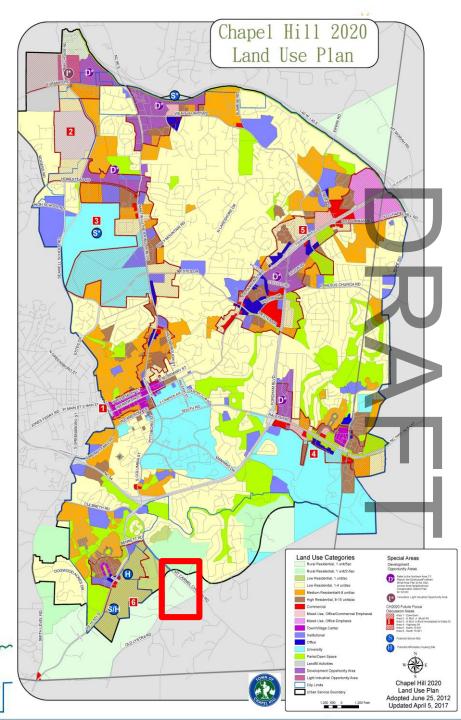

CHAPEL HILL
ChartingOurFuture.info
A Land Use Initiative

- Definitions for Land Use Categories with photos
- Changes to Land Use Plan from CH 2020
  - Eliminated & combined some Land Use
     Categories
  - Corrected inconsistencies with the Zoning Atlas
  - Replaced Rural Residential 1 unit/2-5 acres with Rural Residential 1 unit/acre
  - Corrected errors on the Land Use Plan

Changed from RR 1 DU/5 acre to Low Residential