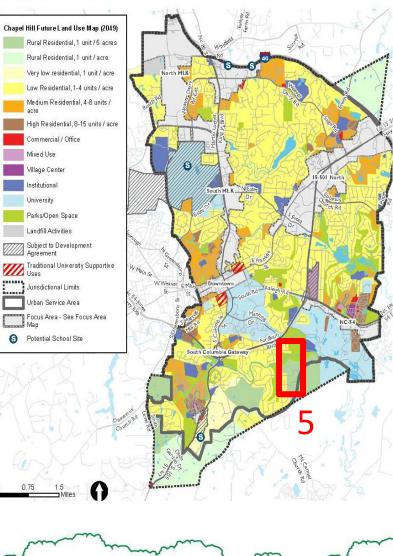

Changed from RR 1 DU/5 acre to Low Residential

### **Future Land Use Map**

- Align with existing zoning
- 1 DU/5 acres on **FLUM**

### Future Land Use Map