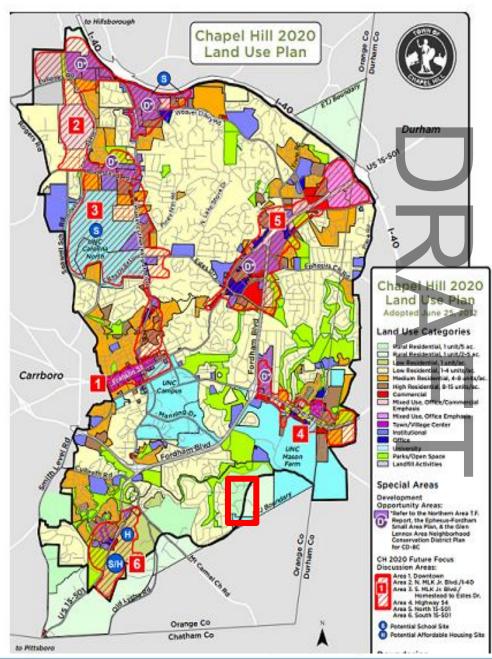

CHAPEL HILL
ChartingOurFuture.info
A Land Use Initiative

- Definitions for Land Use Categories with photos
- Changes to Land Use Plan from CH 2020
  - Eliminated & combined some Land Use
     Categories
  - Corrected inconsistencies with the Zoning Atlas
  - Replaced Rural Residential 1 unit/2-5 acres with Rural Residential 1 unit/acre
  - Corrected errors on the Land Use Plan

Changed from RR 1 DU/5 acre to Low Residential

### Future Land Use Map