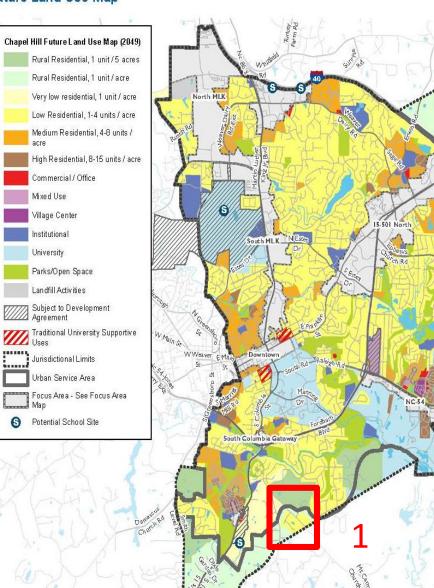

Changed from RR 1 DU/5 acre to Low Residential

### Future Land Use Map

### **Future Land Use Map**

- Align with existing zoning
- 1 DU/5 acres on **FLUM**