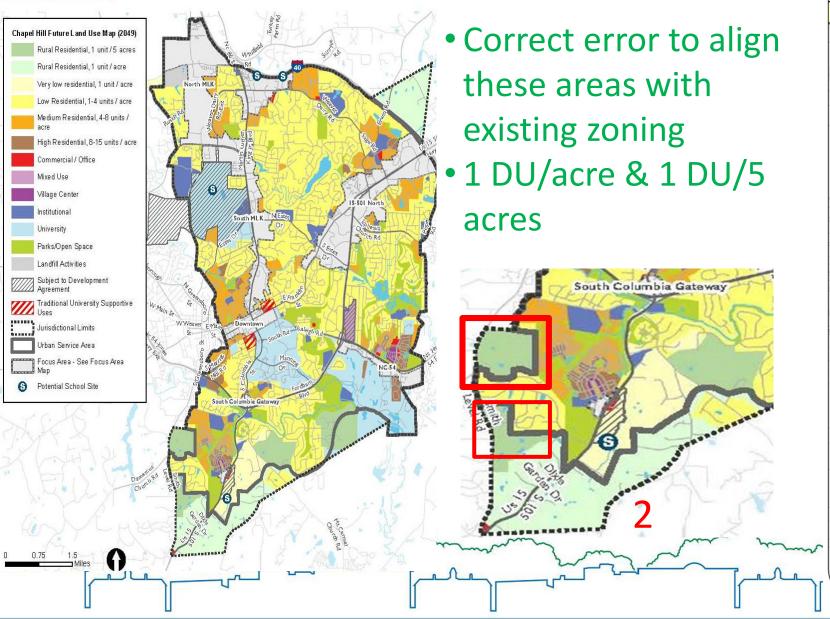

### **Future Land Use Map**

- Align with existing zoning
- 1 DU/5 acres on **FLUM**