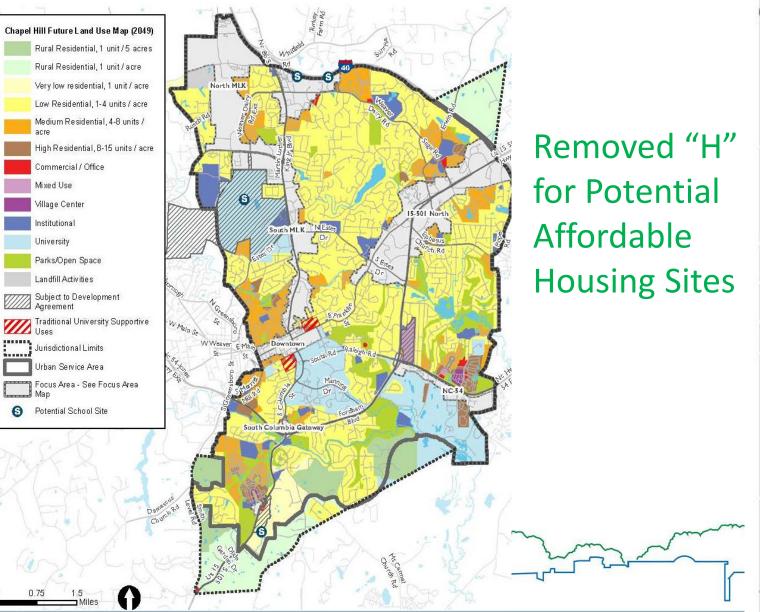

### Future Land Use Map

### **Future Land Use Map**

- Align with existing zoning
- 1 DU/5 acres on **FLUM**