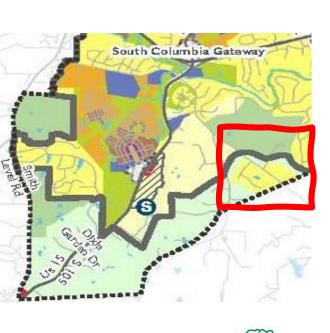

Changed from RR 1 DU/5 acre to Low Residential

### Future Land Use Map

### **Future Land Use Map**

- Align with existing zoning
- 1 DU/5 acres on **FLUM**