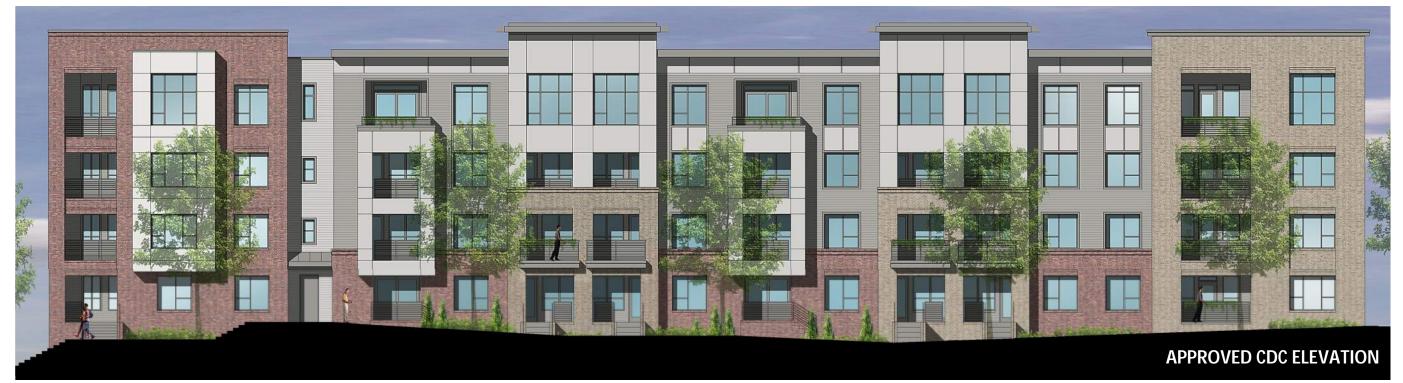

LEGION ROAD ELEVATIONS
HILLSTONE APARTMENTS | CHAPEL HILL, NC

## **KEY NOTE LEGEND**

- 1. Window orientation has been mirrored from the original approved elevations to provide symmetry around building elements
- 2. Entry doors to stairs changed from opaque flush door to storefront system.
- 3. Stair windows sizes/type changed to match scale of adjacent windows
- 4. Canopy provided at upper balcony vs. recessed vestibule condition
- 5. Canopy added to upper balcony condition in addition to recessed vestibule