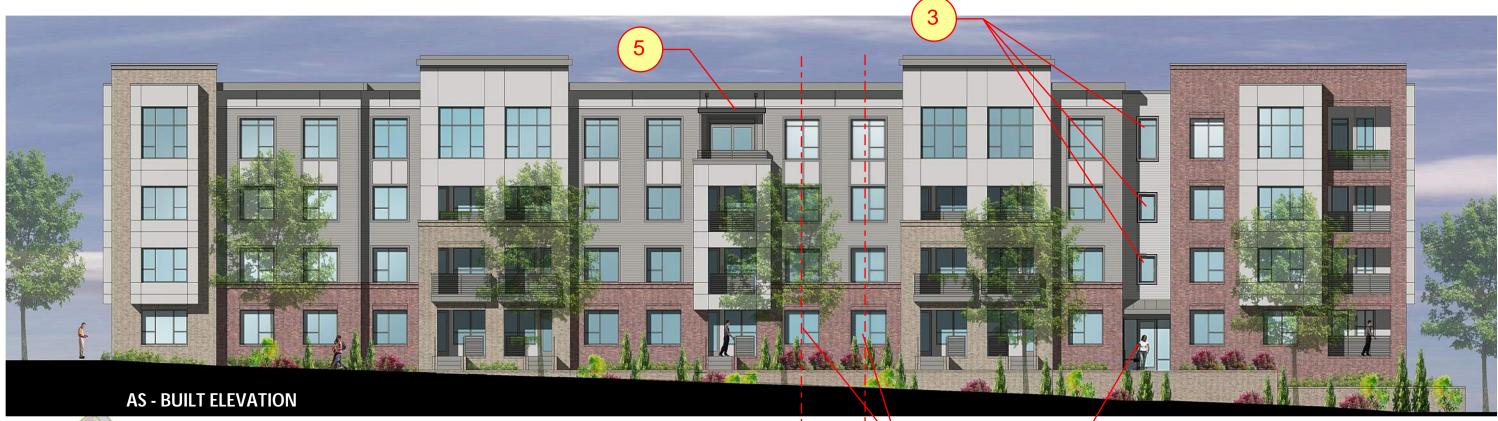

NOVUS LANE ELEVATIONS
HILLSTONE APARTMENTS | CHAPEL HILL, NC

## **KEY NOTE LEGEND**

- 1. Window orientation has been mirrored from the original approved elevations to provide symmetry around building elements
- 2. Entry doors to stairs changed from opaque flush door to storefront system.
- 3. Stair windows sizes/type changed to match scale of adjacent windows
- 4. Canopy provided at upper balcony vs. recessed vestibule
- 5. Canopy added to upper balcony condition in addition to recessed vestibule