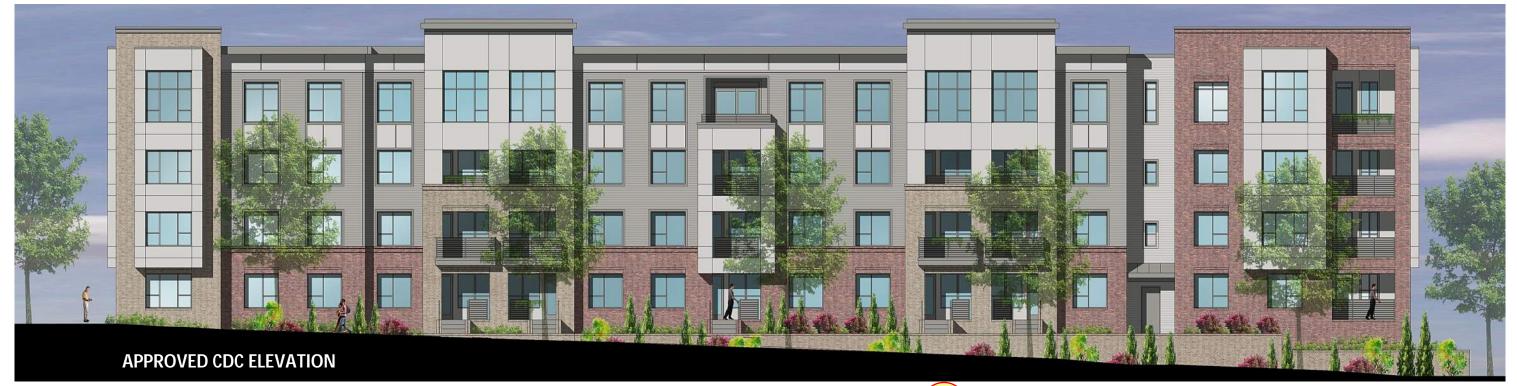

NOVUS LANE ELEVATIONS
HILLSTONE APARTMENTS | CHAPEL HILL, NC

## **KEY NOTE LEGEND**

- 1. Window orientation has been mirrored from the original approved elevations to provide symmetry around building elements
- 2. Entry doors to stairs changed from opaque flush door to storefront system.
- 3. Stair windows sizes/type changed to match scale of adjacent windows
- 4. Canopy provided at upper balcony vs. recessed vestibule
- 5. Canopy added to upper balcony condition in addition to recessed vestibule