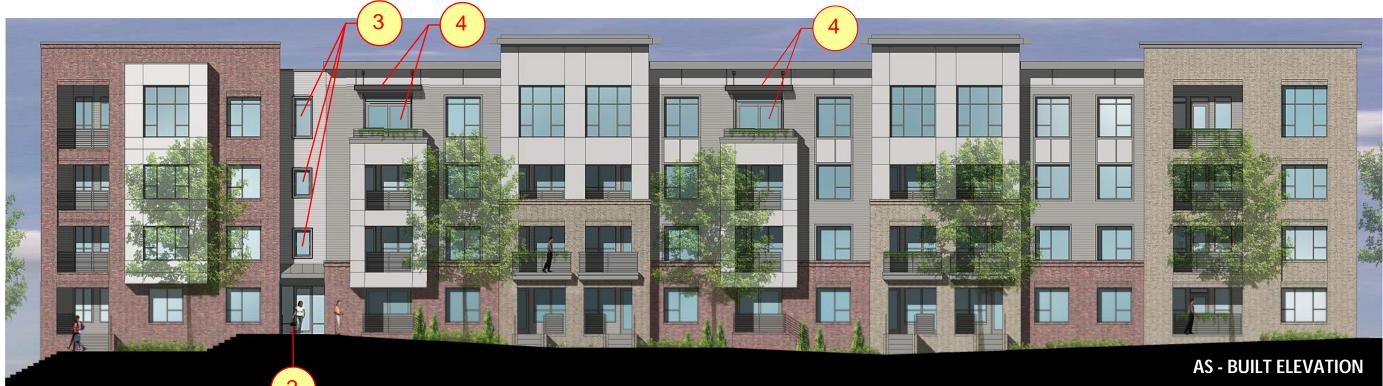

## **KEY NOTE LEGEND**

- 1. Window orientation has been mirrored from the original approved elevations to provide symmetry around building elements
- 2. Entry doors to stairs changed from opaque flush door to storefront system.
- 3. Stair windows sizes/type changed to match scale of adjacent windows
- 4. Canopy provided at upper balcony vs. recessed vestibule
- 5. Canopy added to upper balcony condition in addition to recessed vestibule

## **KEY NOTE LEGEND**

- 1. Window orientation has been mirrored from the original approved elevations to provide symmetry around building elements
- 2. Entry doors to stairs changed from opaque flush door to storefront system.
- 3. Stair windows sizes/type changed to match scale of adjacent windows
- 4. Canopy provided at upper balcony vs. recessed vestibule condition
- 5. Canopy added to upper balcony condition in addition to recessed vestibule