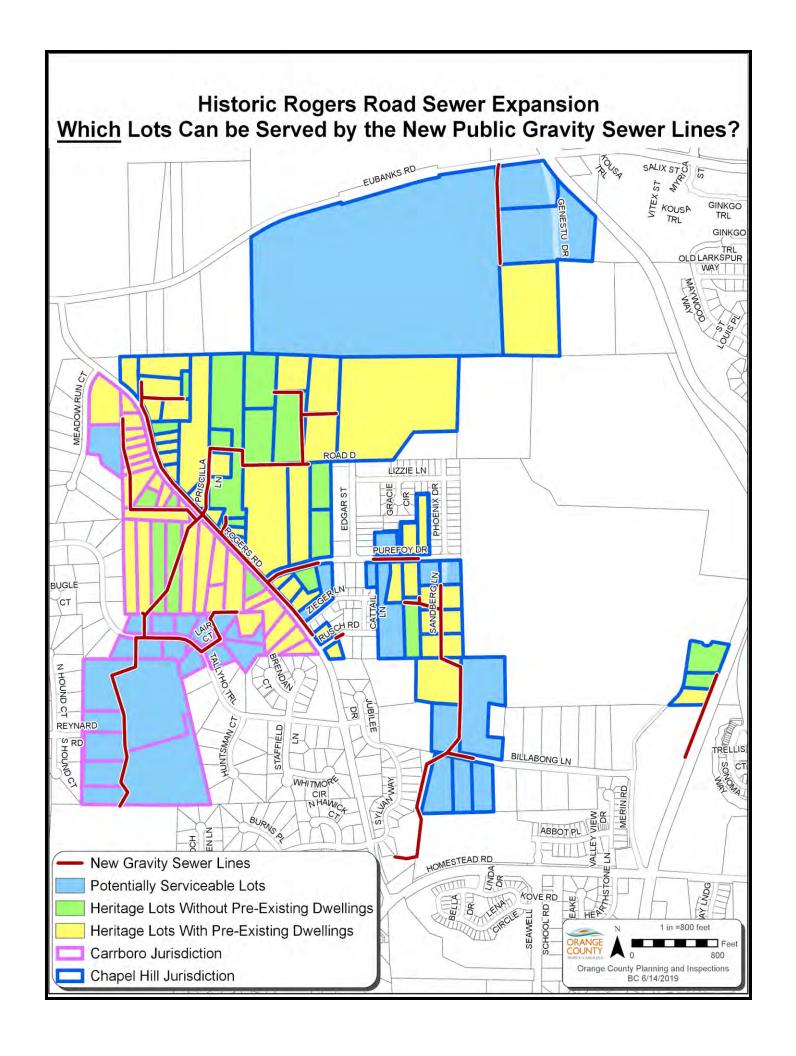

### **Interest to Connect Form**

Please complete and submit an original signed copy of this form to Orange County, ATTN: Ms. Tina

Love (919-245-2575), 131 W. Margaret Ln., 2<sup>nd</sup> Floor, Hillsborough, NC 27278 if you are interested
in connecting to the newly installed public gravity sewer lines in the Historic Rogers Road Area.

This form does not sign you up for service but indicates interest for further communication
on the potential installation of your private service connection to the public sewer system. Please
retain a copy of this interest to connect form for your records.

See the map on the back of this
form for the locations of the new gravity sewer lines, the potentially serviceable lots, and Heritage
Lots. Public funding assistance programs are available to qualifying owners of Heritage Lots.