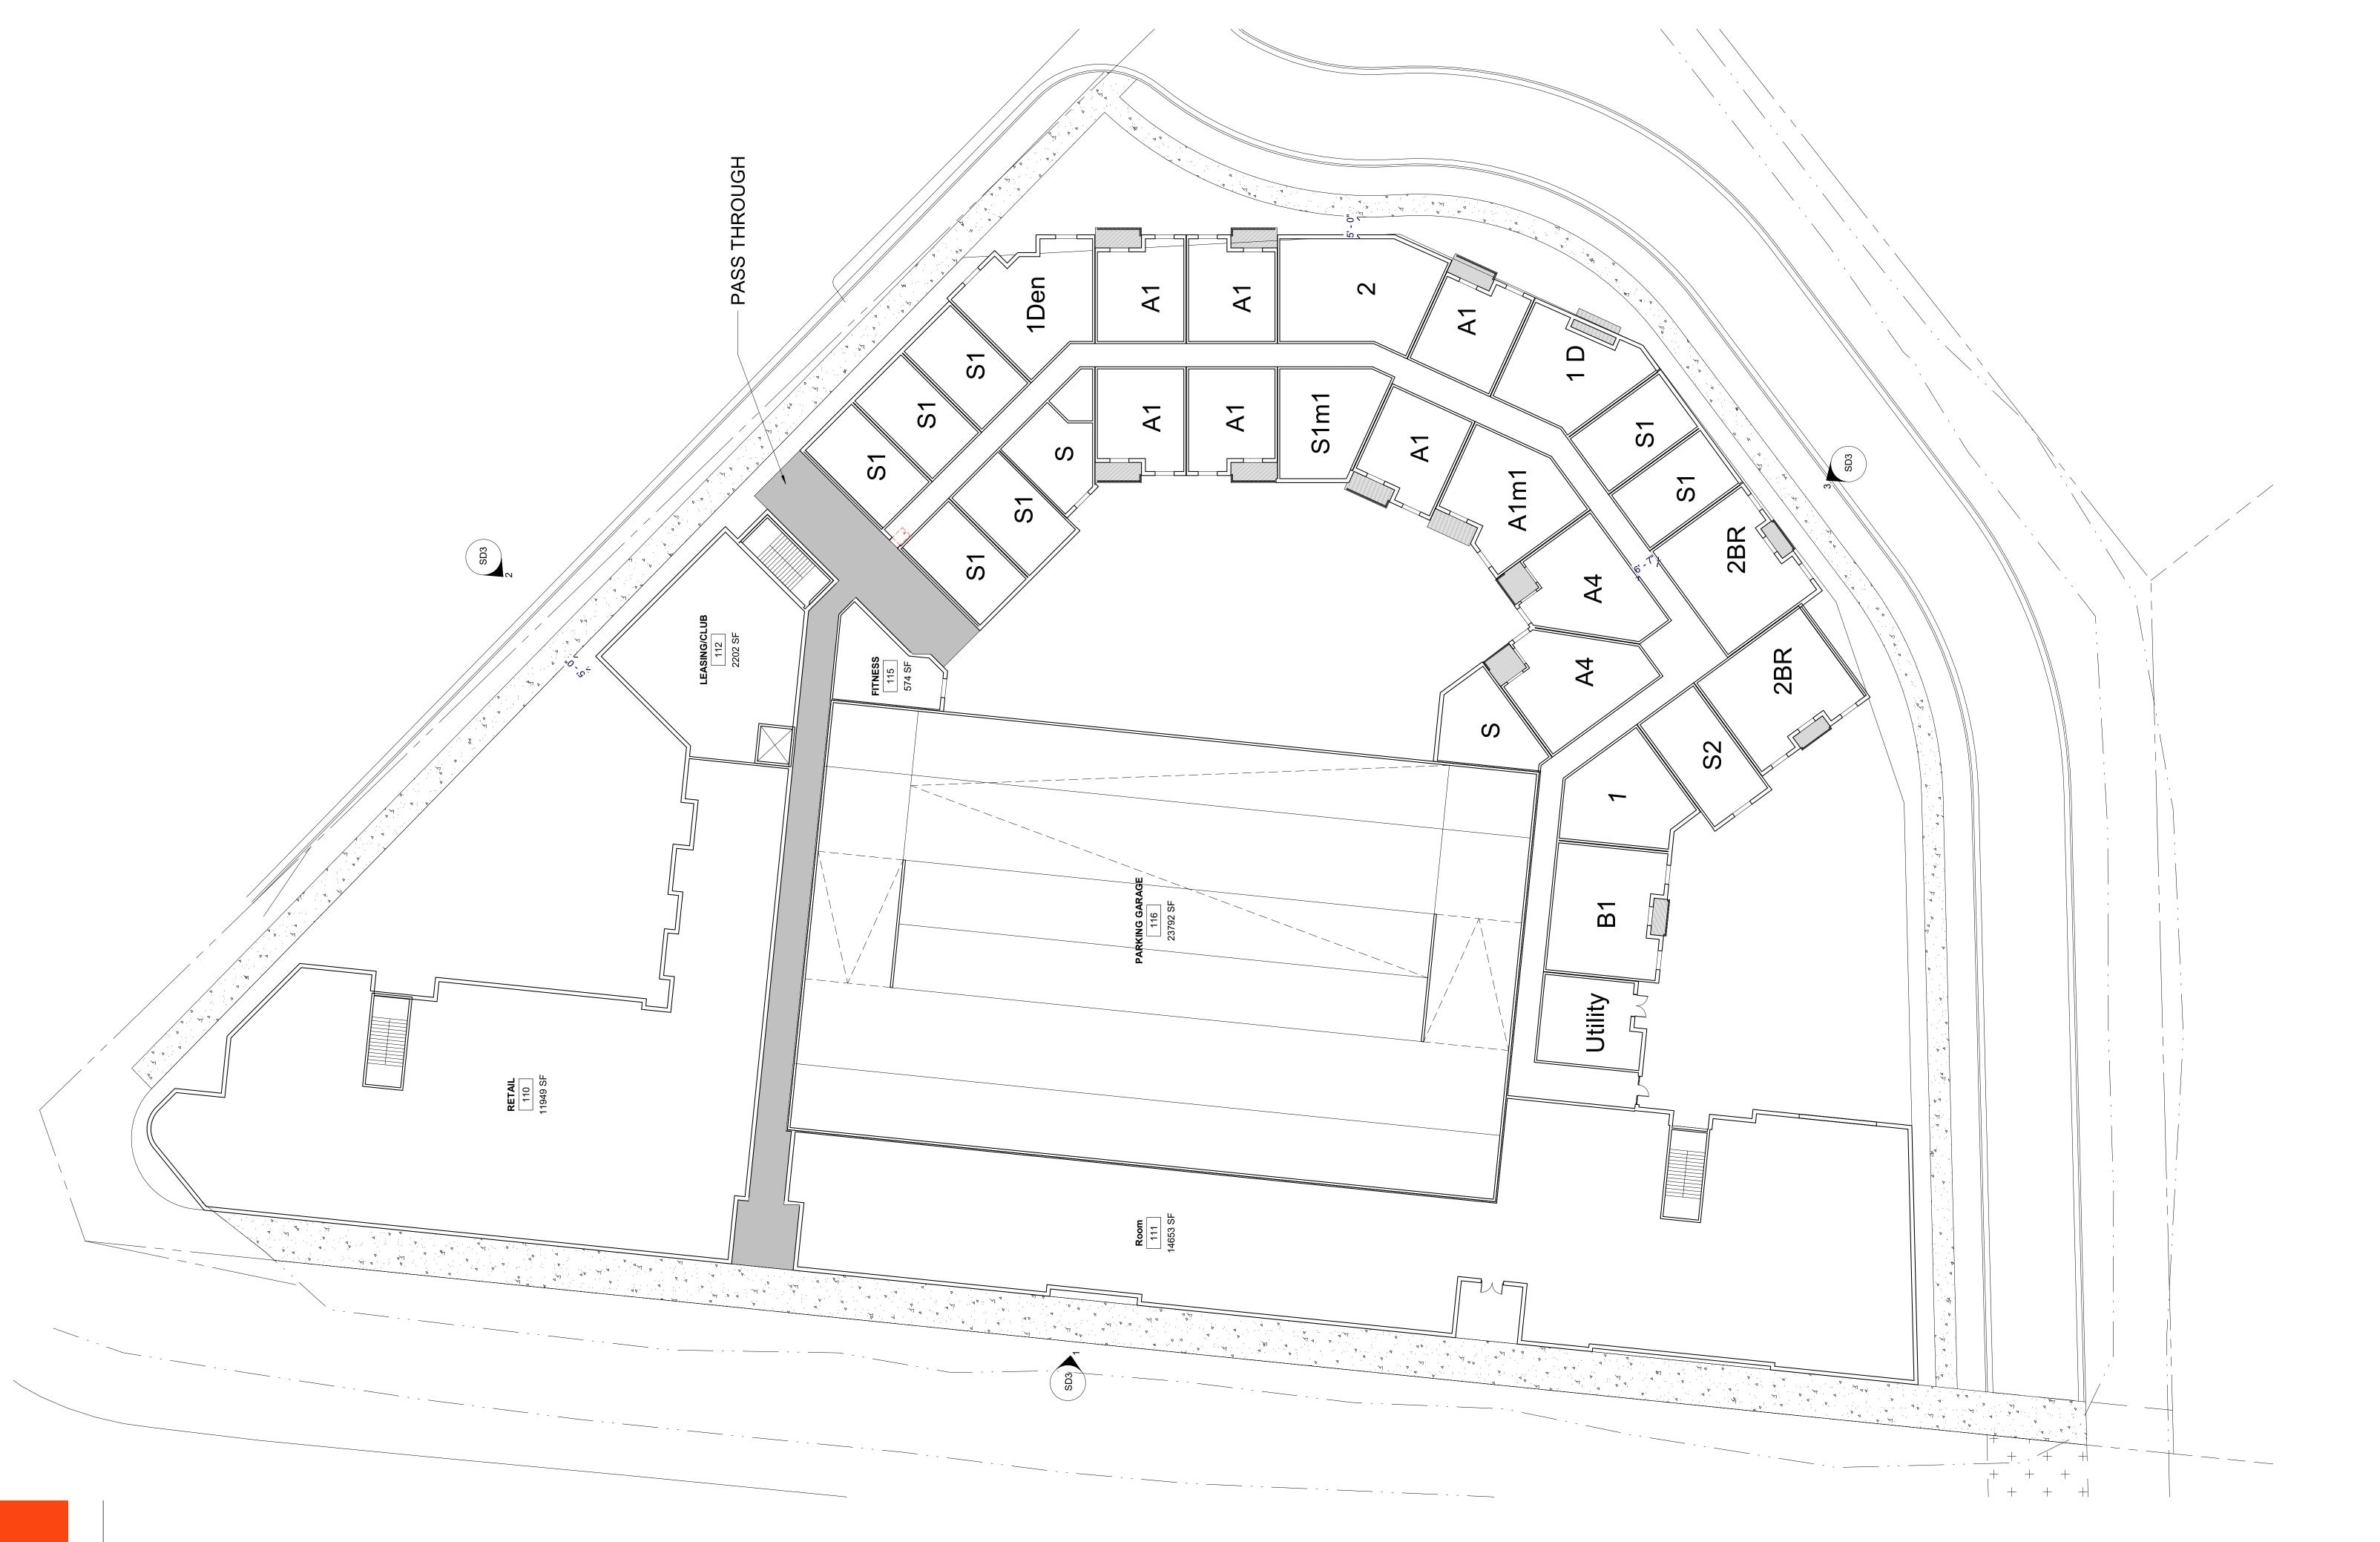

CITY, STATE

**GROUND FLOOR PLAN** SD1

 1" = 20'-0"
 017PPP |
 01.17.20

© 2020 Cline Design Associates, PA. This graphic is for illustrative purposes only and is subject to change.

CITY, STATE

|  |  | <u>Roof (level)</u><br>75' - 0"                |
|--|--|------------------------------------------------|
|  |  | <u>06</u> Sixth Floor<br>60' - 8"              |
|  |  | 60' - 8"<br><u>05 Fifth Floor</u><br>50' - 0"  |
|  |  | 50' - 0"                                       |
|  |  | 39' - 4"<br><u>03 Third Floor</u><br>28' - 8"  |
|  |  | 28' - 8"<br><u>02 Second Floor</u><br>18' - 0" |
|  |  | 18' - 0" ♀<br><u>Storefront</u><br>10' - 0" ♀  |
|  |  | First Floor<br>0' - 0"                         |