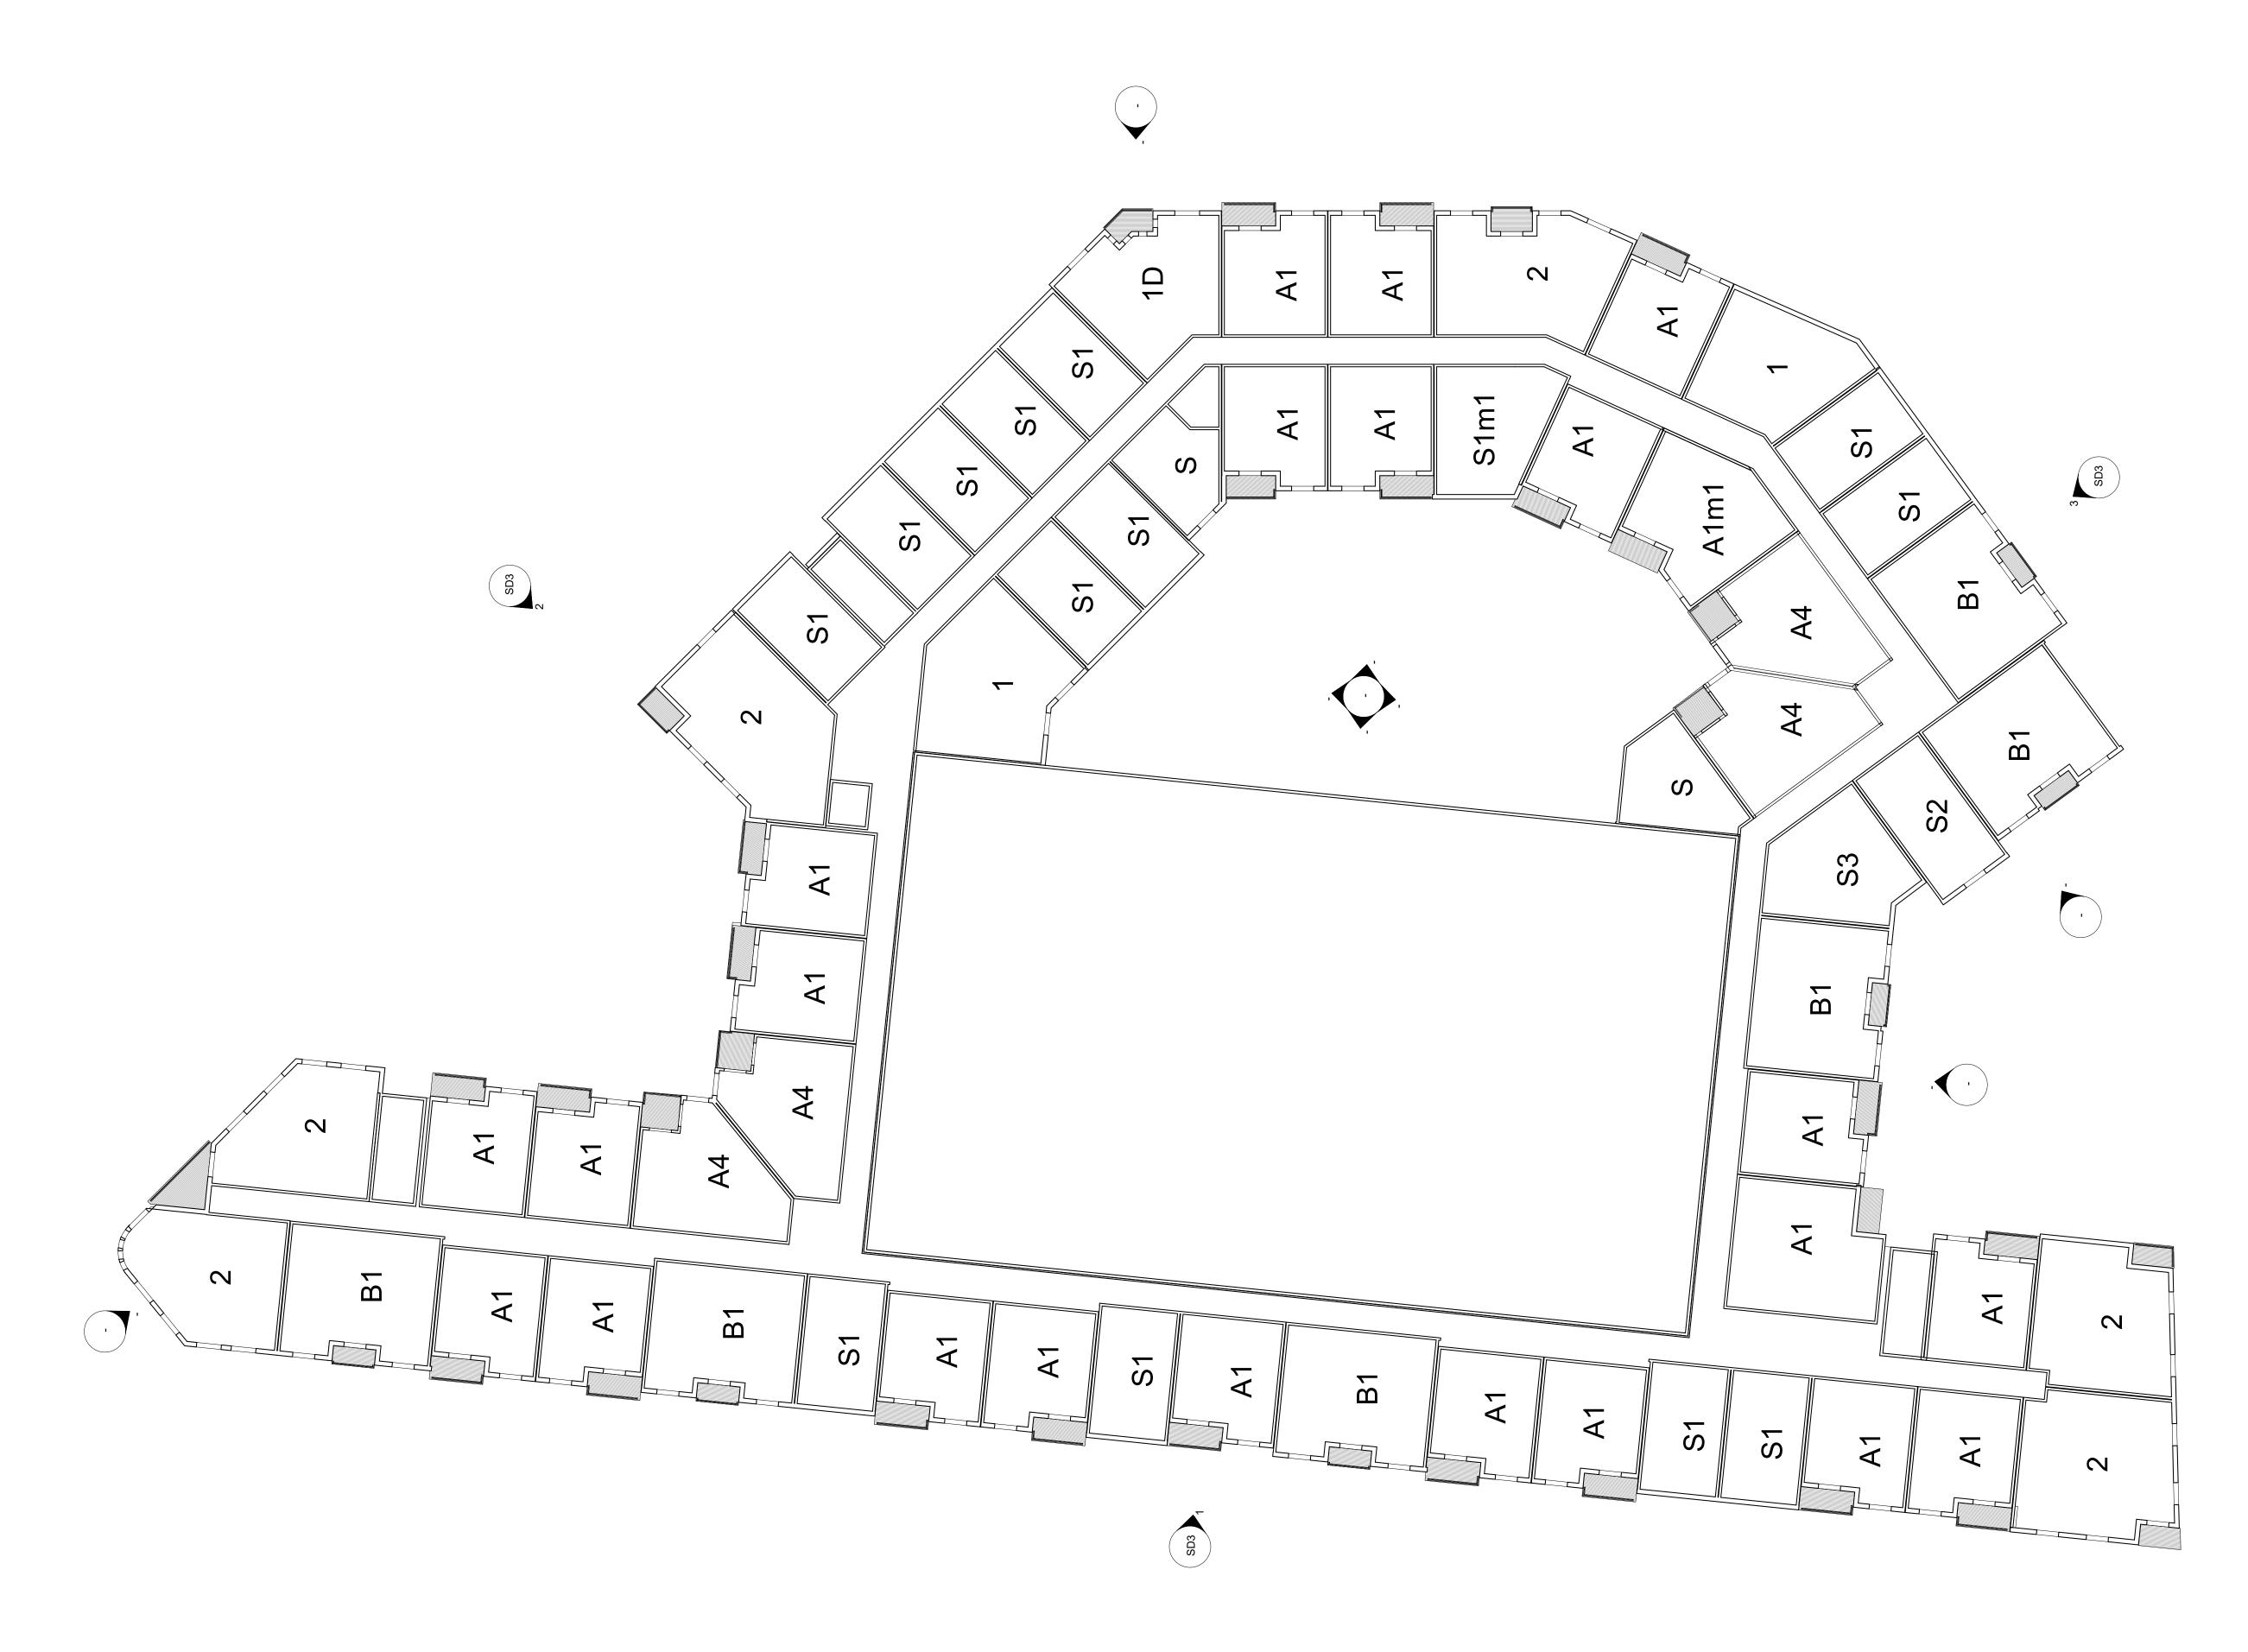

CITY, STATE

**GROUND FLOOR PLAN** SD1

 1" = 20'-0"
 017PPP |
 01.17.20

© 2020 Cline Design Associates, PA. This graphic is for illustrative purposes only and is subject to change.





CITY, STATE





|  |  | <u>Roof (level)</u><br>75' - 0"                |
|--|--|------------------------------------------------|
|  |  | <u>06</u> Sixth Floor<br>60' - 8"              |
|  |  | 60' - 8"<br><u>05 Fifth Floor</u><br>50' - 0"  |
|  |  | 50' - 0"                                       |
|  |  | 39' - 4"<br><u>03 Third Floor</u><br>28' - 8"  |
|  |  | 28' - 8"<br><u>02 Second Floor</u><br>18' - 0" |
|  |  | 18' - 0" ♀<br><u>Storefront</u><br>10' - 0" ♀  |
|  |  | First Floor<br>0' - 0"                         |

| Roof (level)<br>75' - 0"                                  |
|-----------------------------------------------------------|
|                                                           |
|                                                           |
|