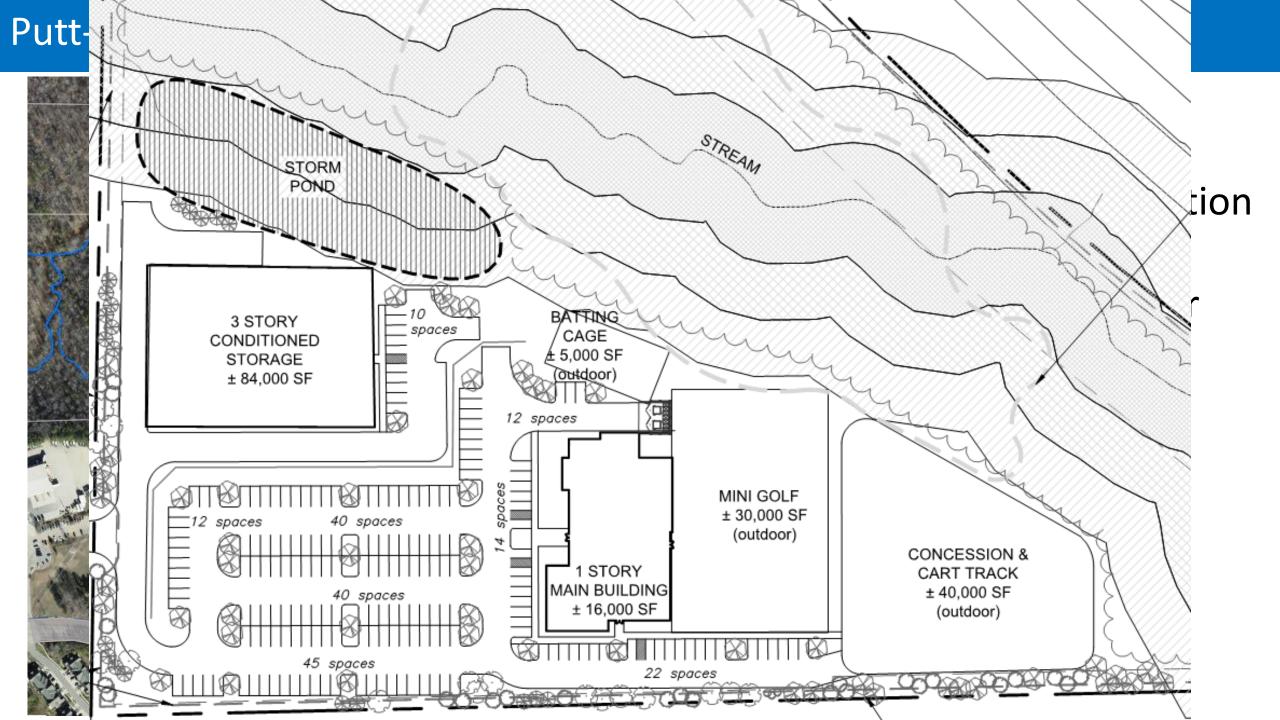

### Putt-Putt Fun Center – Project Summary

| Zoning |                                   |                                                     |
|--------|-----------------------------------|-----------------------------------------------------|
|        | Current                           | MU-R-1                                              |
|        | Proposed                          | OI-2 with PD-MU                                     |
| Uses   |                                   |                                                     |
|        | Outdoor Recreational Facility     | Ex. Laser tag, mini golf, go-kart,                  |
|        | Indoor Recreational Facility      | batting cages, bumper cars, bike and walking trails |
|        | Conditioned Self-Storage Facility |                                                     |
| Size   |                                   |                                                     |
|        | Approx. 19.4 acres                |                                                     |
|        | Approx. 100,000 SF floor area     |                                                     |