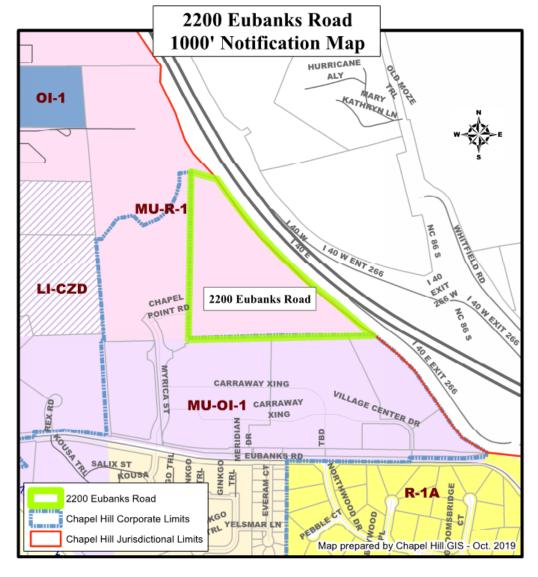

### Putt-Putt Fun Center – Project Summary

| Zoning |                                   |                                                     |
|--------|-----------------------------------|-----------------------------------------------------|
|        | Current                           | MU-R-1                                              |
|        | Proposed                          | OI-2 with PD-MU                                     |
| Uses   |                                   |                                                     |
|        | Outdoor Recreational Facility     | Ex. Laser tag, mini golf, go-kart,                  |
|        | Indoor Recreational Facility      | batting cages, bumper cars, bike and walking trails |
|        | Conditioned Self-Storage Facility |                                                     |
| Size   |                                   |                                                     |
|        | Approx. 19.4 acres                |                                                     |
|        | Approx. 100,000 SF floor area     |                                                     |