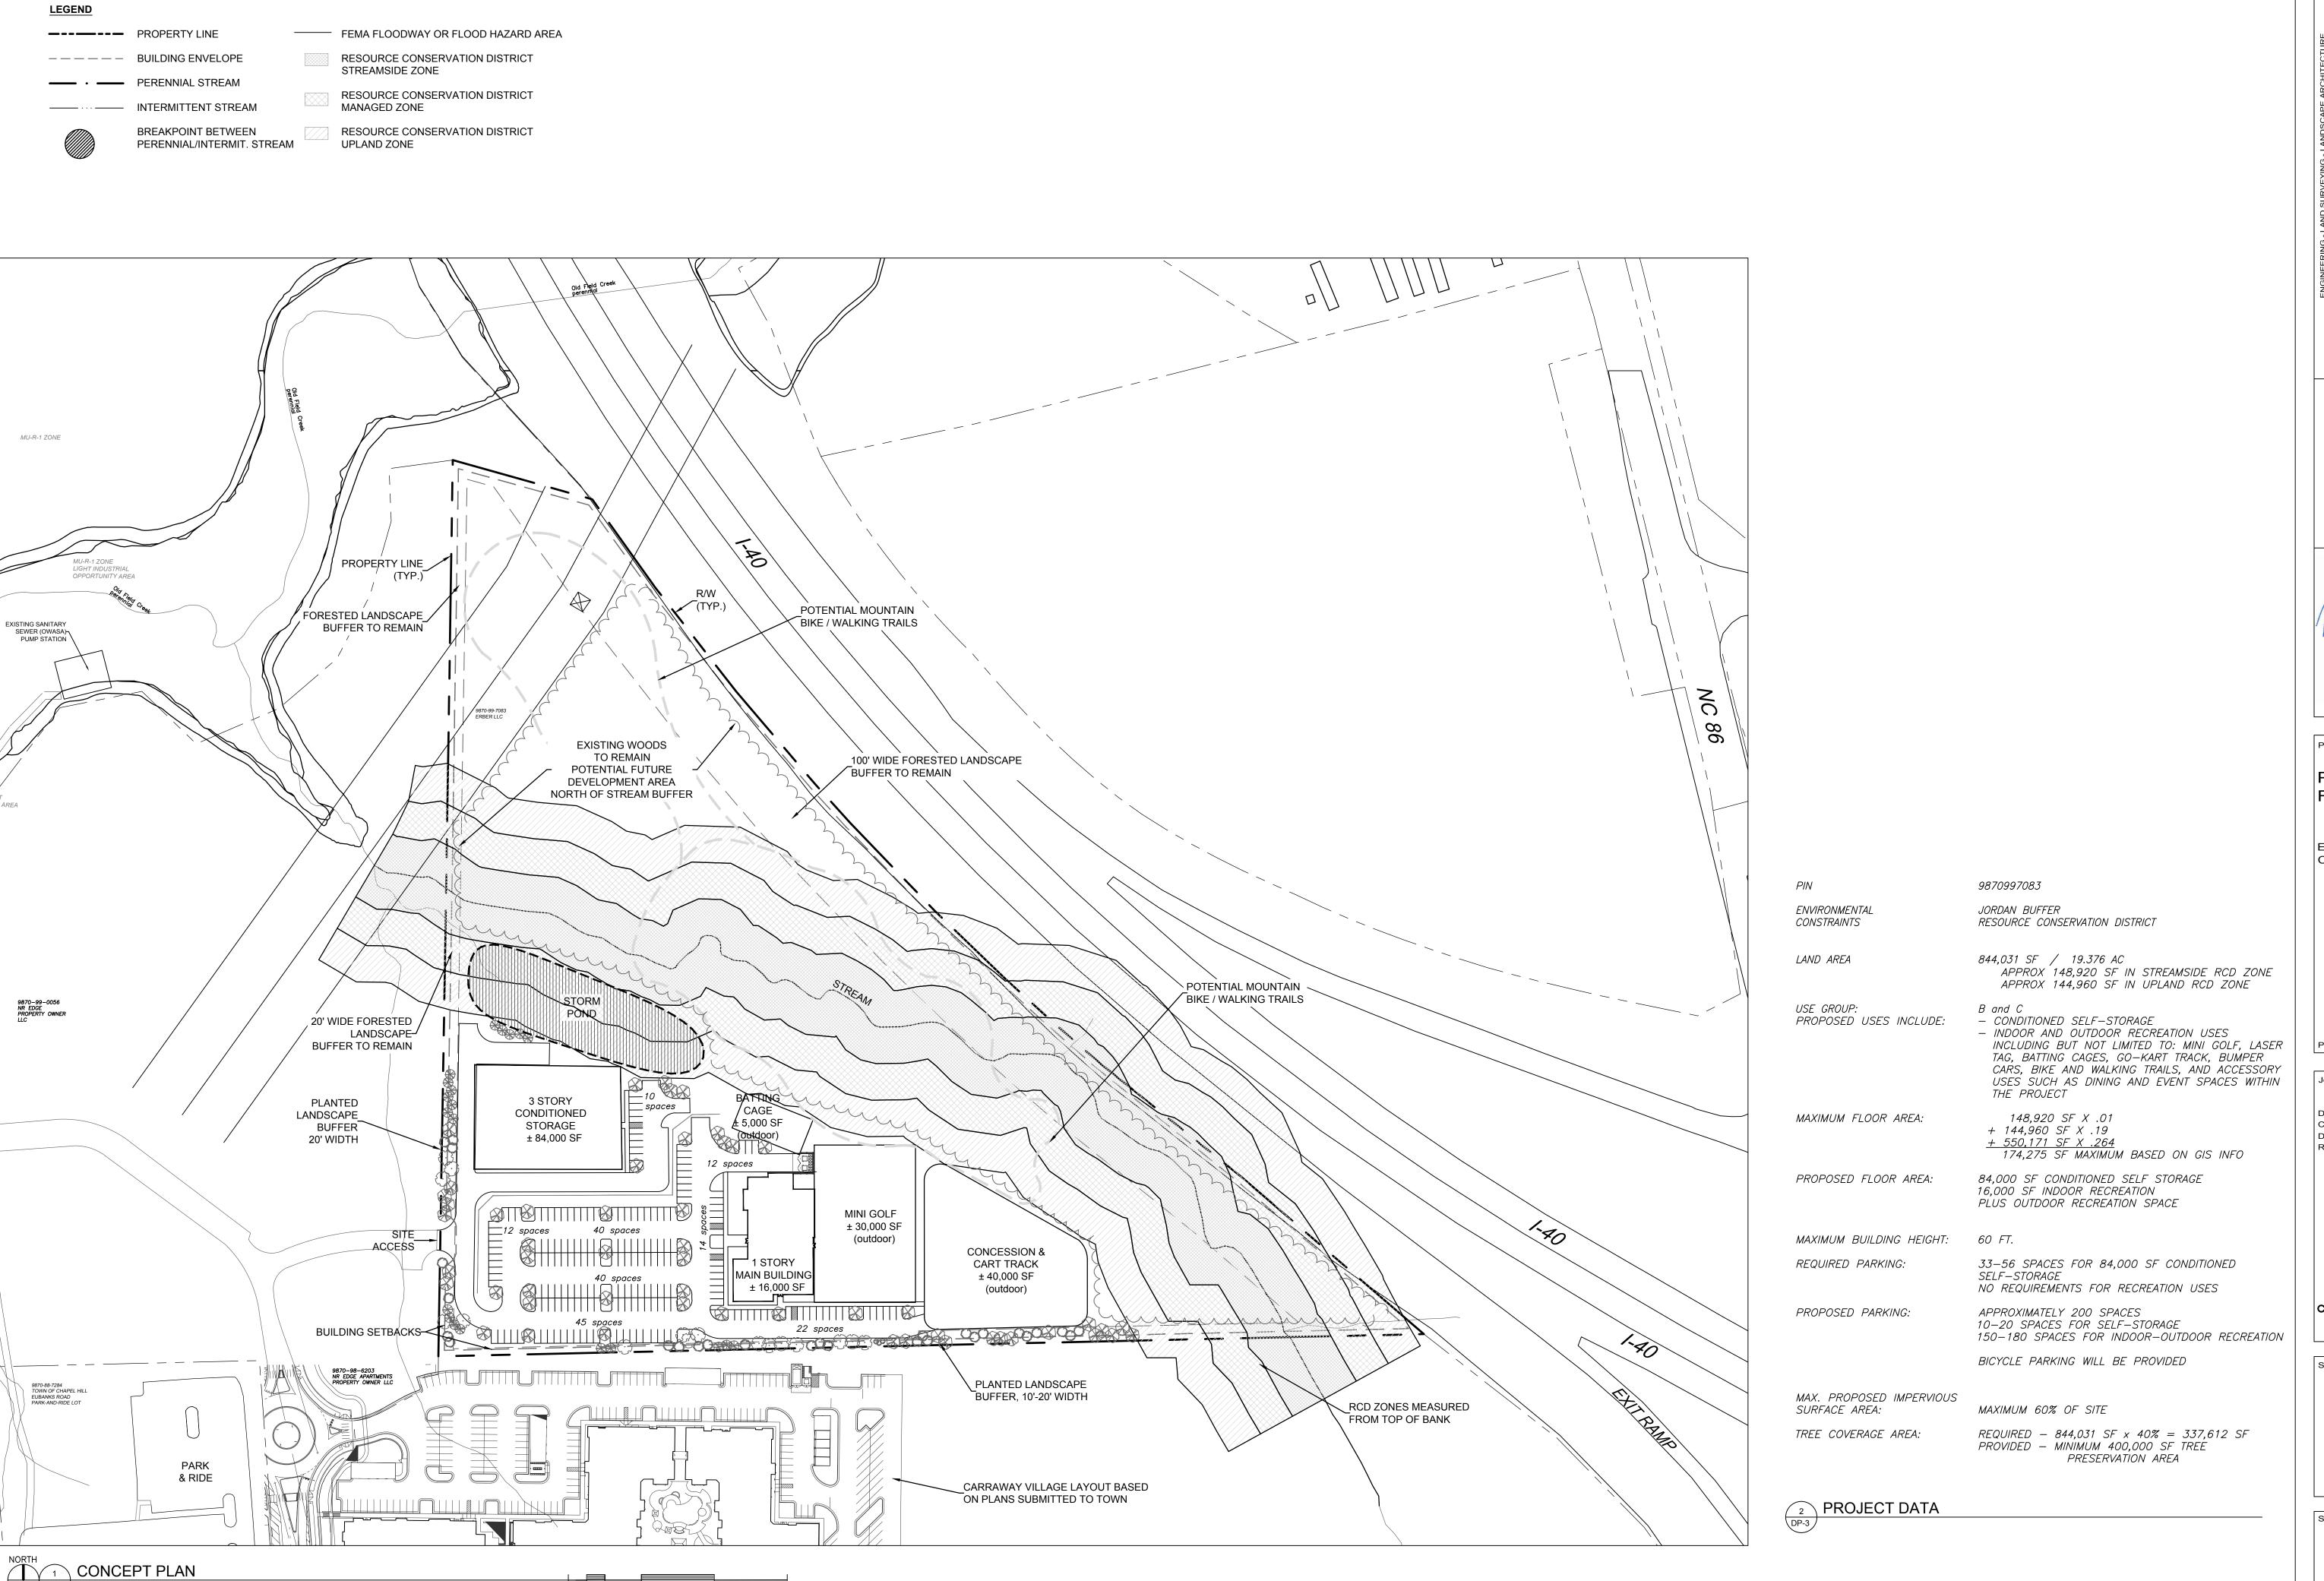

## SITE DATA

EXISTING USE:

PROPOSED USES:

PIN 9870997083

ENVIRONMENTAL JORDAN BUFFER
CONSTRAINTS RESOURCE CONSERVATION DISTRICT

NET LAND AREA 844,031 SF / 19.376 AC

EXISTING ZONING: MU—R—1
PROPOSED ZONING: OI—2 WITH PD—MU OVERLAY

VACANT, WOODED

INDOOR / OUTDOOR RECREATION SPACE CONDITIONED SELF—STORAGE

**CONTACT INFORMATION** 

OWNER ERBER LLC 3055 BIG RIDGE ROAD BAKER, WV 26801

CONTRACT PURCHASER / DEVELOPER
OPTIMAL VENTURES LLC
194 FINLEY GOLF COURSE ROAD, SUITE 102
CHAPEL HILL, NC 27517
CONTACT: SCOTT MORRIS
smorris@morriscommercial.com
919-942-1141

Revisions

CONCEPT PLAN APPLICATION
NOT ISSUED
FOR CONSTRUCTION

Sheet Title

CONCEPT PLAN

Sheet Number

DP-3