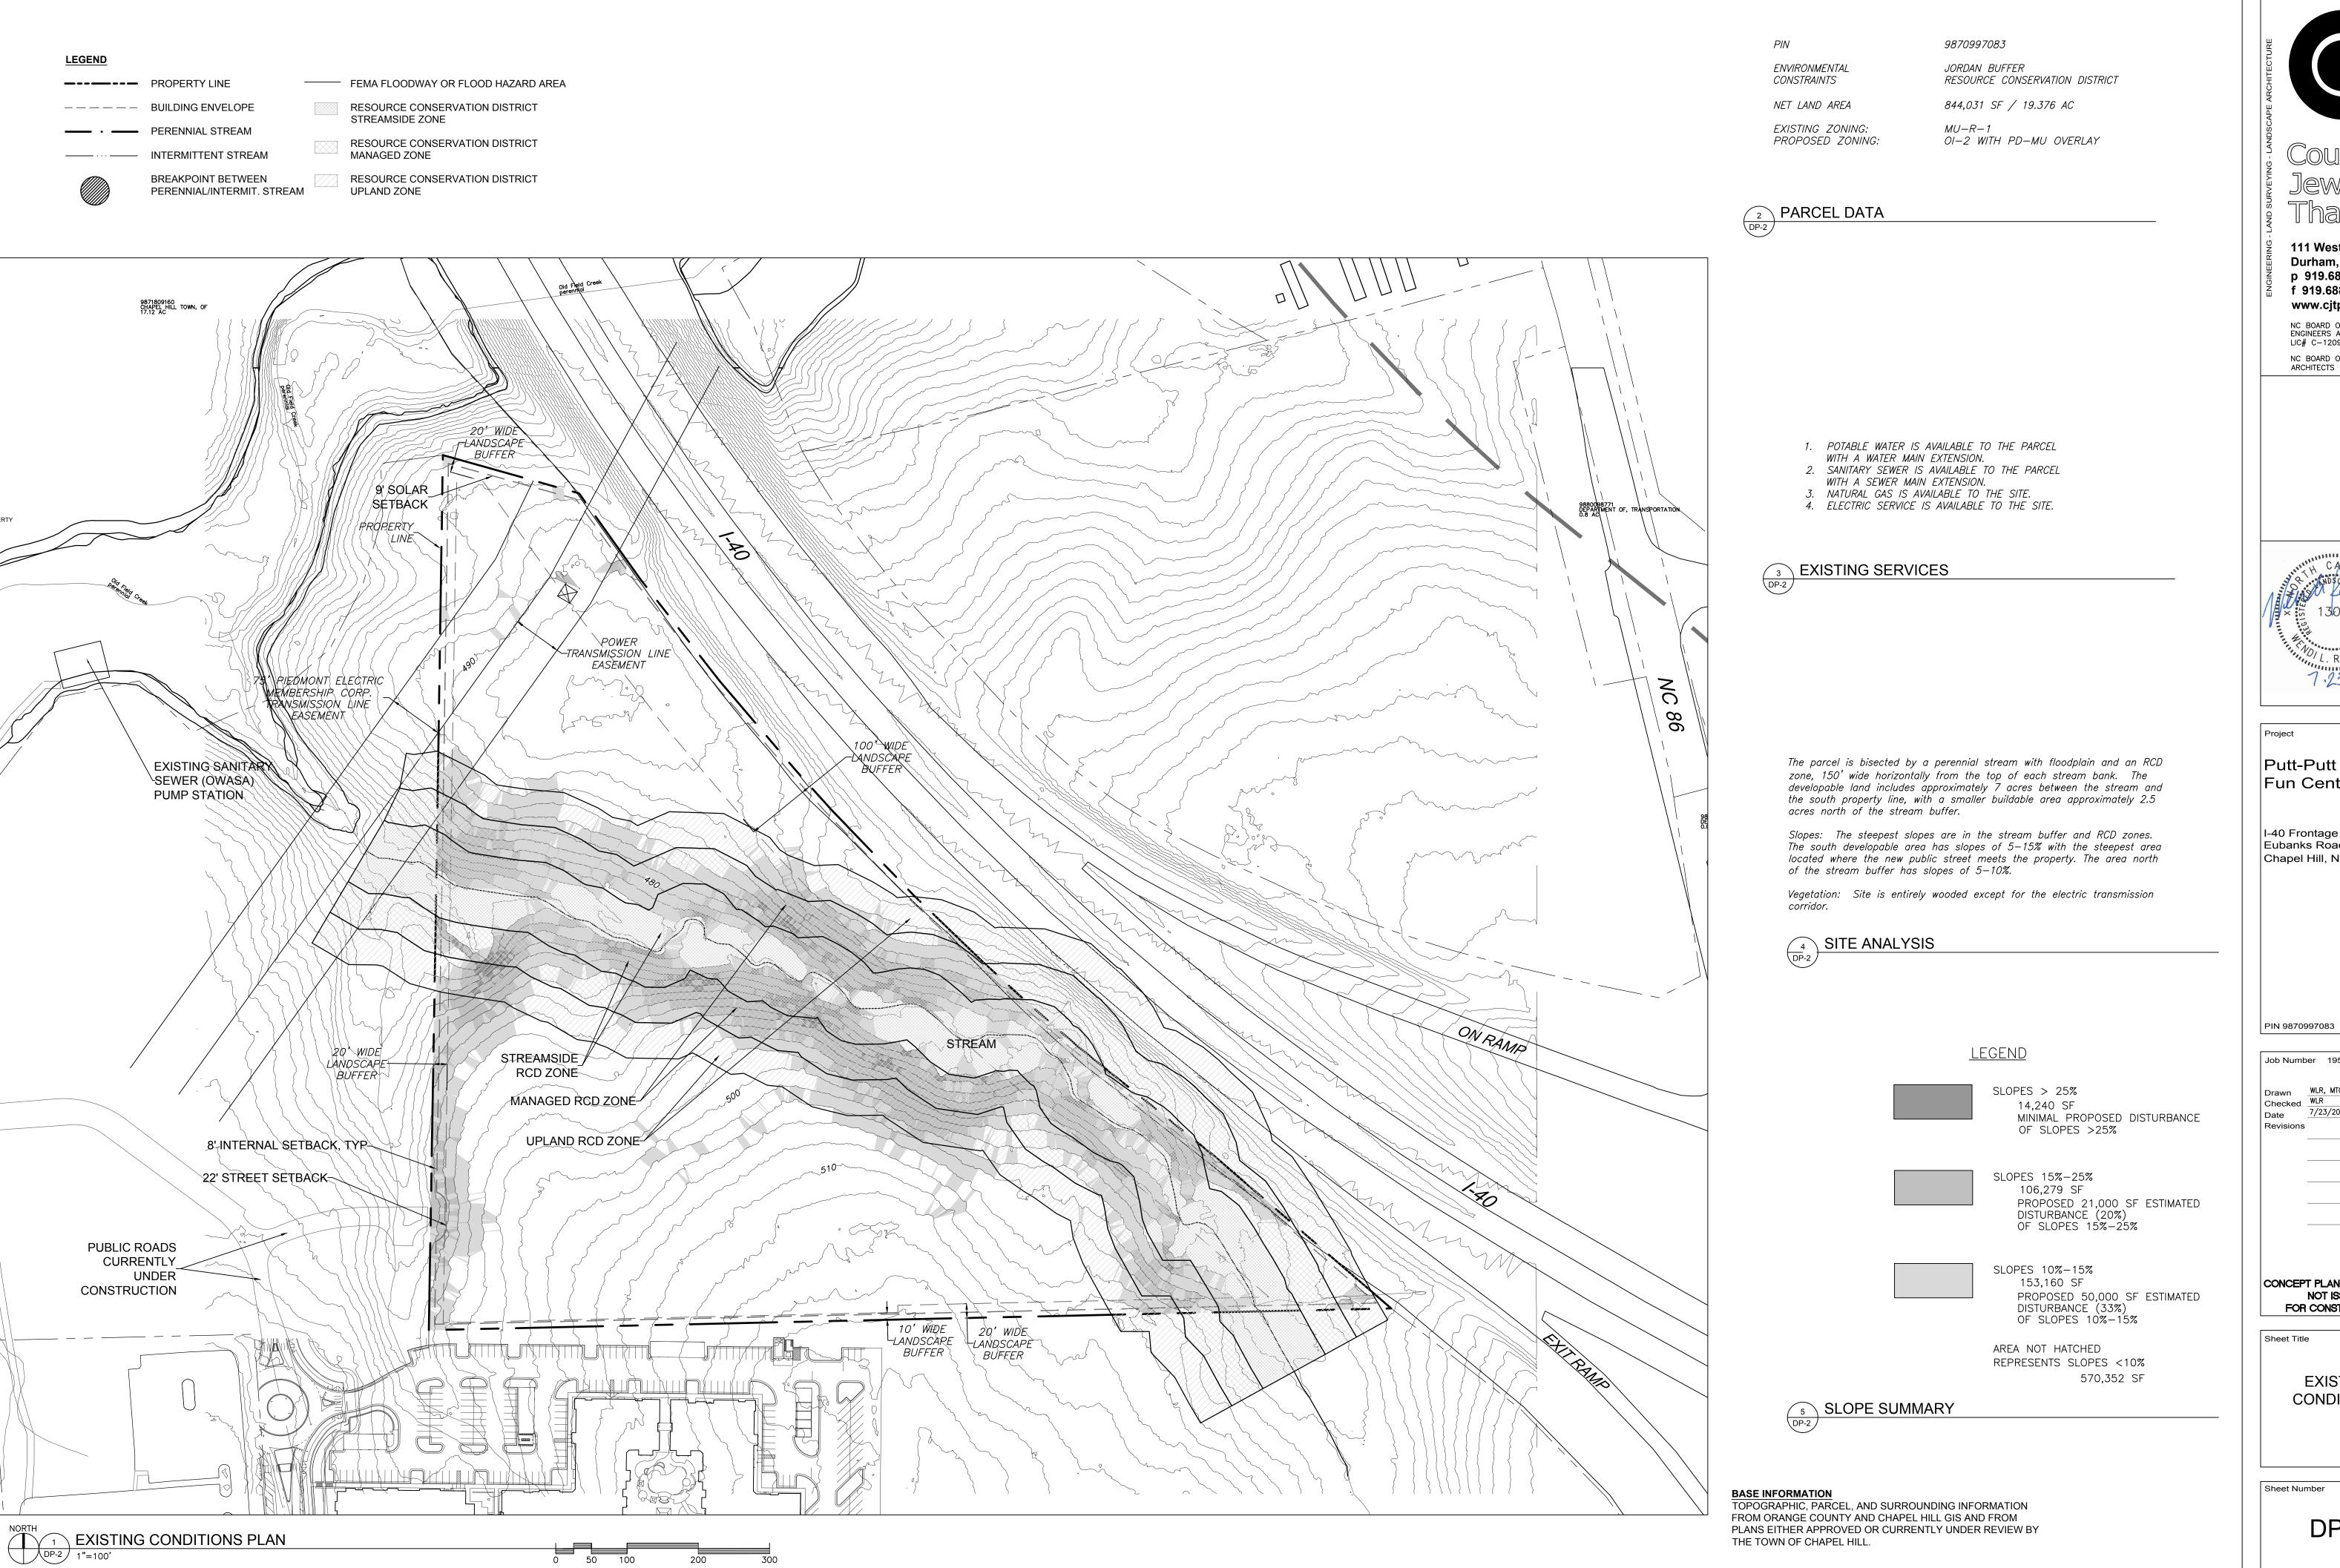

## SITE DATA

EXISTING USE:

PROPOSED USES:

PIN 9870997083

ENVIRONMENTAL JORDAN BUFFER
CONSTRAINTS RESOURCE CONSERVATION DISTRICT

NET LAND AREA 844,031 SF / 19.376 AC

EXISTING ZONING: MU—R—1
PROPOSED ZONING: OI—2 WITH PD—MU OVERLAY

Putt-Putt Fun Center

I-40 Frontage north of Eubanks Road Chapel Hill, NC

Job Number 1952

Checked WLR, MTC Date 7/23/2019 Revisions

CONCEPT PLAN APPLICATION NOT ISSUED FOR CONSTRUCTION

Sheet Title

**EXISTING** CONDITIONS

Sheet Number

DP-2

111 West Main Stree Durham, N.C. 27701 p 919.682.0368 f 919.688.5646 www.cjtpa.com

NC BOARD OF EXAMINERS FOR ENGINEERS AND SURVEYORS LIC# C-1209 NC BOARD OF LANDSCAPE ARCHITECTS LIC#C-104

Project

Putt-Putt Fun Center

Eubanks Road Chapel Hill, NC

PIN 9870997083

Job Number 1952

Checked WLR, MTC

Checked WLR

Date 7/23/2019

Revisions

CONCEPT PLAN APPLICATION
NOT ISSUED
FOR CONSTRUCTION

Sheet Title

CONCEPT PLAN

Sheet Number

DP-3