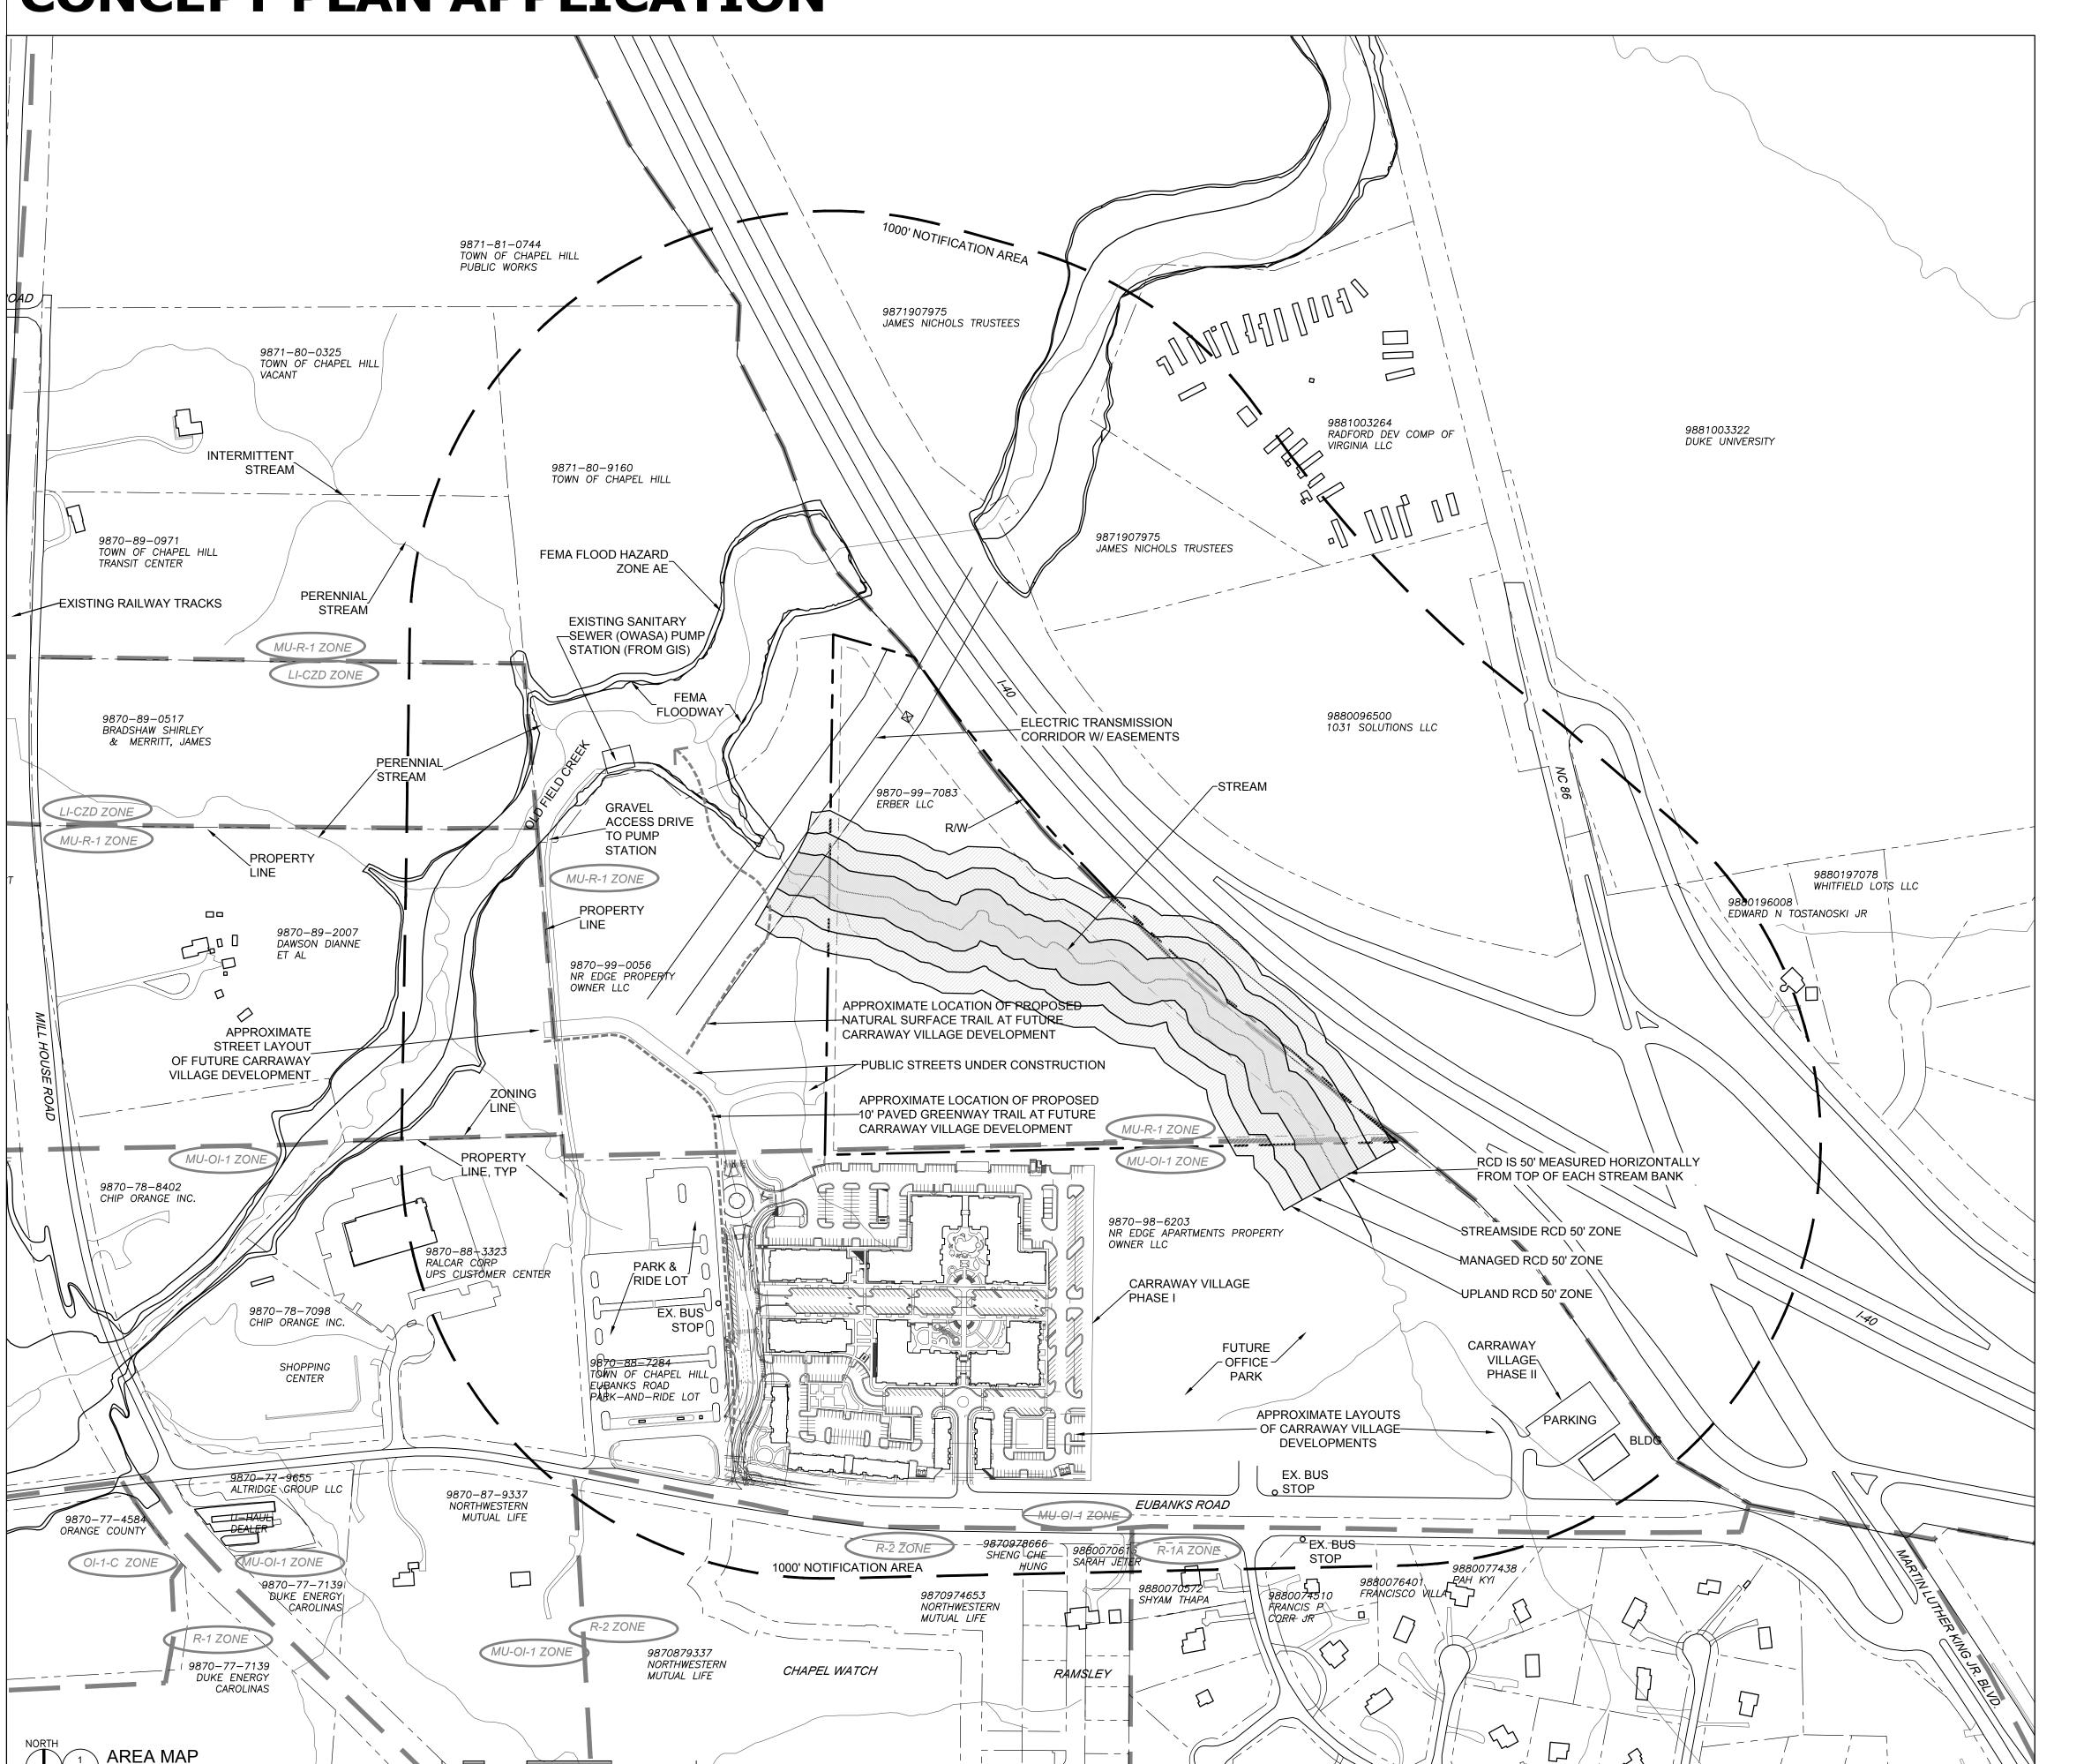

## PUTT-PUTT FUN CENTER CHAPEL HILL, NC CONCEPT PLAN APPLICATION

## SITE DATA

EXISTING USE:

PROPOSED USES:

PIN 9870997083

ENVIRONMENTAL JORDAN BUFFER
CONSTRAINTS RESOURCE CONSERVATION DISTRICT

NET LAND AREA 844,031 SF / 19.376 AC

EXISTING ZONING: MU—R—1
PROPOSED ZONING: OI—2 WITH PD—MU OVERLAY

VACANT, WOODED

INDOOR / OUTDOOR RECREATION SPACE CONDITIONED SELF—STORAGE

**CONTACT INFORMATION** 

OWNER ERBER LLC 3055 BIG RIDGE ROAD BAKER, WV 26801

CONTRACT PURCHASER / DEVELOPER
OPTIMAL VENTURES LLC
194 FINLEY GOLF COURSE ROAD, SUITE 102
CHAPEL HILL, NC 27517
CONTACT: SCOTT MORRIS
smorris@morriscommercial.com
919-942-1141

## LIST OF SHEETS

DP-1 COVER & AREA MAP
DP-2 EXISTING CONDITIONS PLAN
DP-3 CONCEPT PLAN

111 West Main Street Durham, N.C. 27701 p 919.682.0368 f 919.688.5646 www.cjtpa.com

NC BOARD OF EXAMINERS FOR ENGINEERS AND SURVEYORS LIC# C-1209 NC BOARD OF LANDSCAPE ARCHITECTS LIC#C-104

Project

Putt-Putt Fun Center

I-40 Frontage north of Eubanks Road Chapel Hill, NC

PIN 9870997083

Job Number 1952

Drawn
Checked
Date
Revisions

WLR, MTC
WLR
7/23/2019

CONCEPT PLAN APPLICATION

NOT ISSUED

FOR CONSTRUCTION

Sheet Title

COVER & AREA MAP

Sheet Number

DP-1

111 West Main Street **Durham, N.C. 27701** p 919.682.0368 f 919.688.5646 www.cjtpa.com

NC BOARD OF EXAMINERS FOR ENGINEERS AND SURVEYORS LIC# C-1209 NC BOARD OF LANDSCAPE ARCHITECTS LIC#C-104