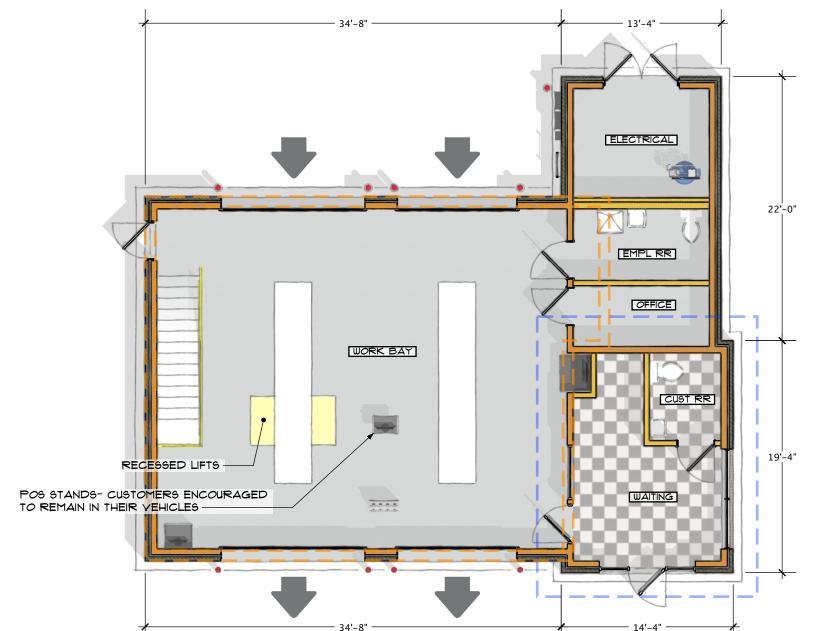

Document Date: September 9, 2019

floorplan

## PIT / BASEMENT

SCALE: 1/8" = 1'-0"

**FLOORPLAN** SCALE: 1/8" = 1'-0"