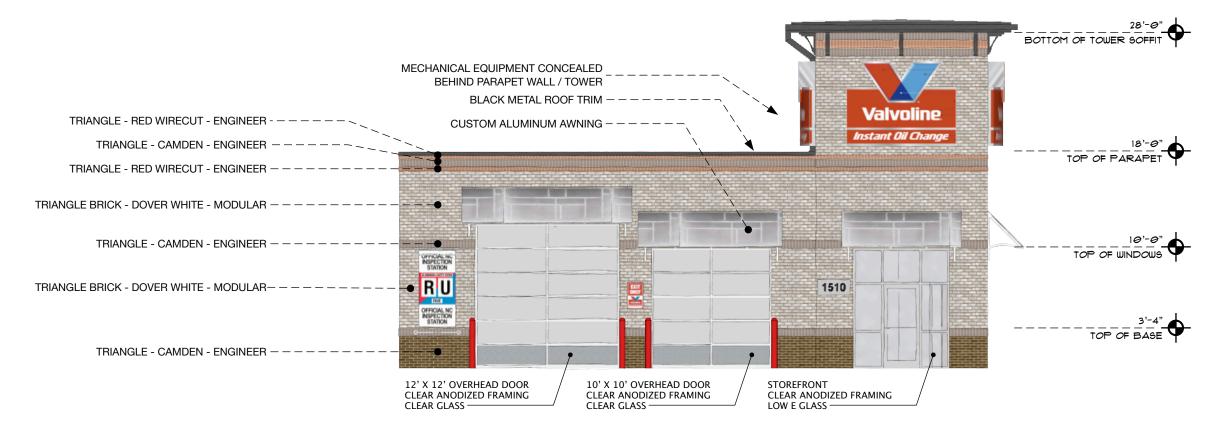

### **FINISH KEY**

elevations finishes

Quality Automotive Services, Inc. 8000 Tower Point Dr Charlotte, NC 28227 704 226 1900 - office 704 254 7242 - mobile thelms@ncvioc.com

This drawing is the property of Quality Automotive and is for the sole use of the intended recipient (Owner / Occupant / Subcontractor) and is not to be shared with any third party for any purpose without the express written consent of QAS.