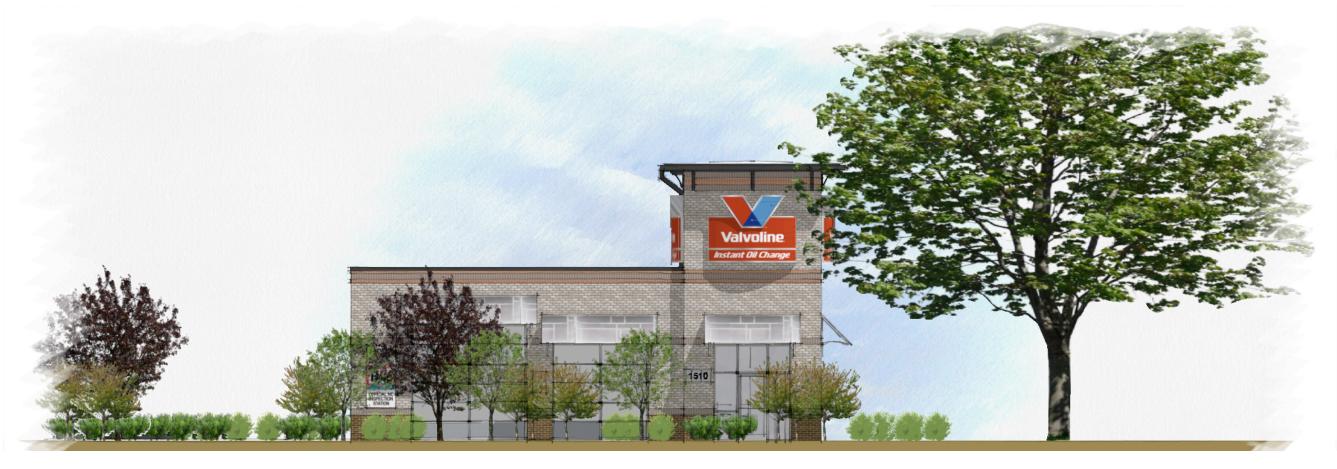

# FRONT (EAST FRANKLIN) ELEVATION

SCALE: 1" = 10'-0"



## **REAR ELEVATION**

Document Date: September 9, 2019

VALVOLINE INSTANT OIL AT 1510 E Franklin St. Chapel Hill, NC

elevations

Valvoline

Quality Automotive Services, Inc. 8000 Tower Point Dr Charlotte, NC 28227 704 226 1900 - office 704 254 7242 - mobile

This drawing is the property of Quality Automotive and is for the sole use of the intended recipient (Owner / Occupant / Subcontractor) and is not to be shared with any third party for any purpose without the express written consent of QAS.

thelms@ncvioc.com

Document Date: September 9, 2019



LEFT ELEVATION RIGHT ELEVATION

SCALE: 1" = 10'-0"



### **FINISH KEY**

elevations finishes



Quality Automotive Services, Inc. 8000 Tower Point Dr Charlotte, NC 28227 704 226 1900