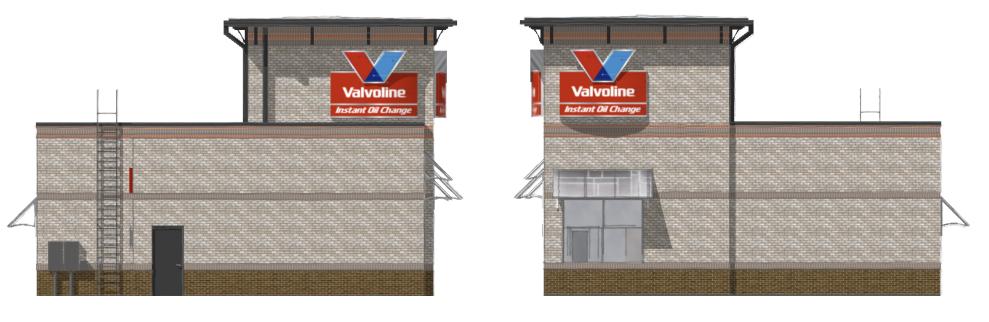

thelms@ncvioc.com

Document Date: September 9, 2019

LEFT ELEVATION RIGHT ELEVATION

SCALE: 1" = 10'-0"