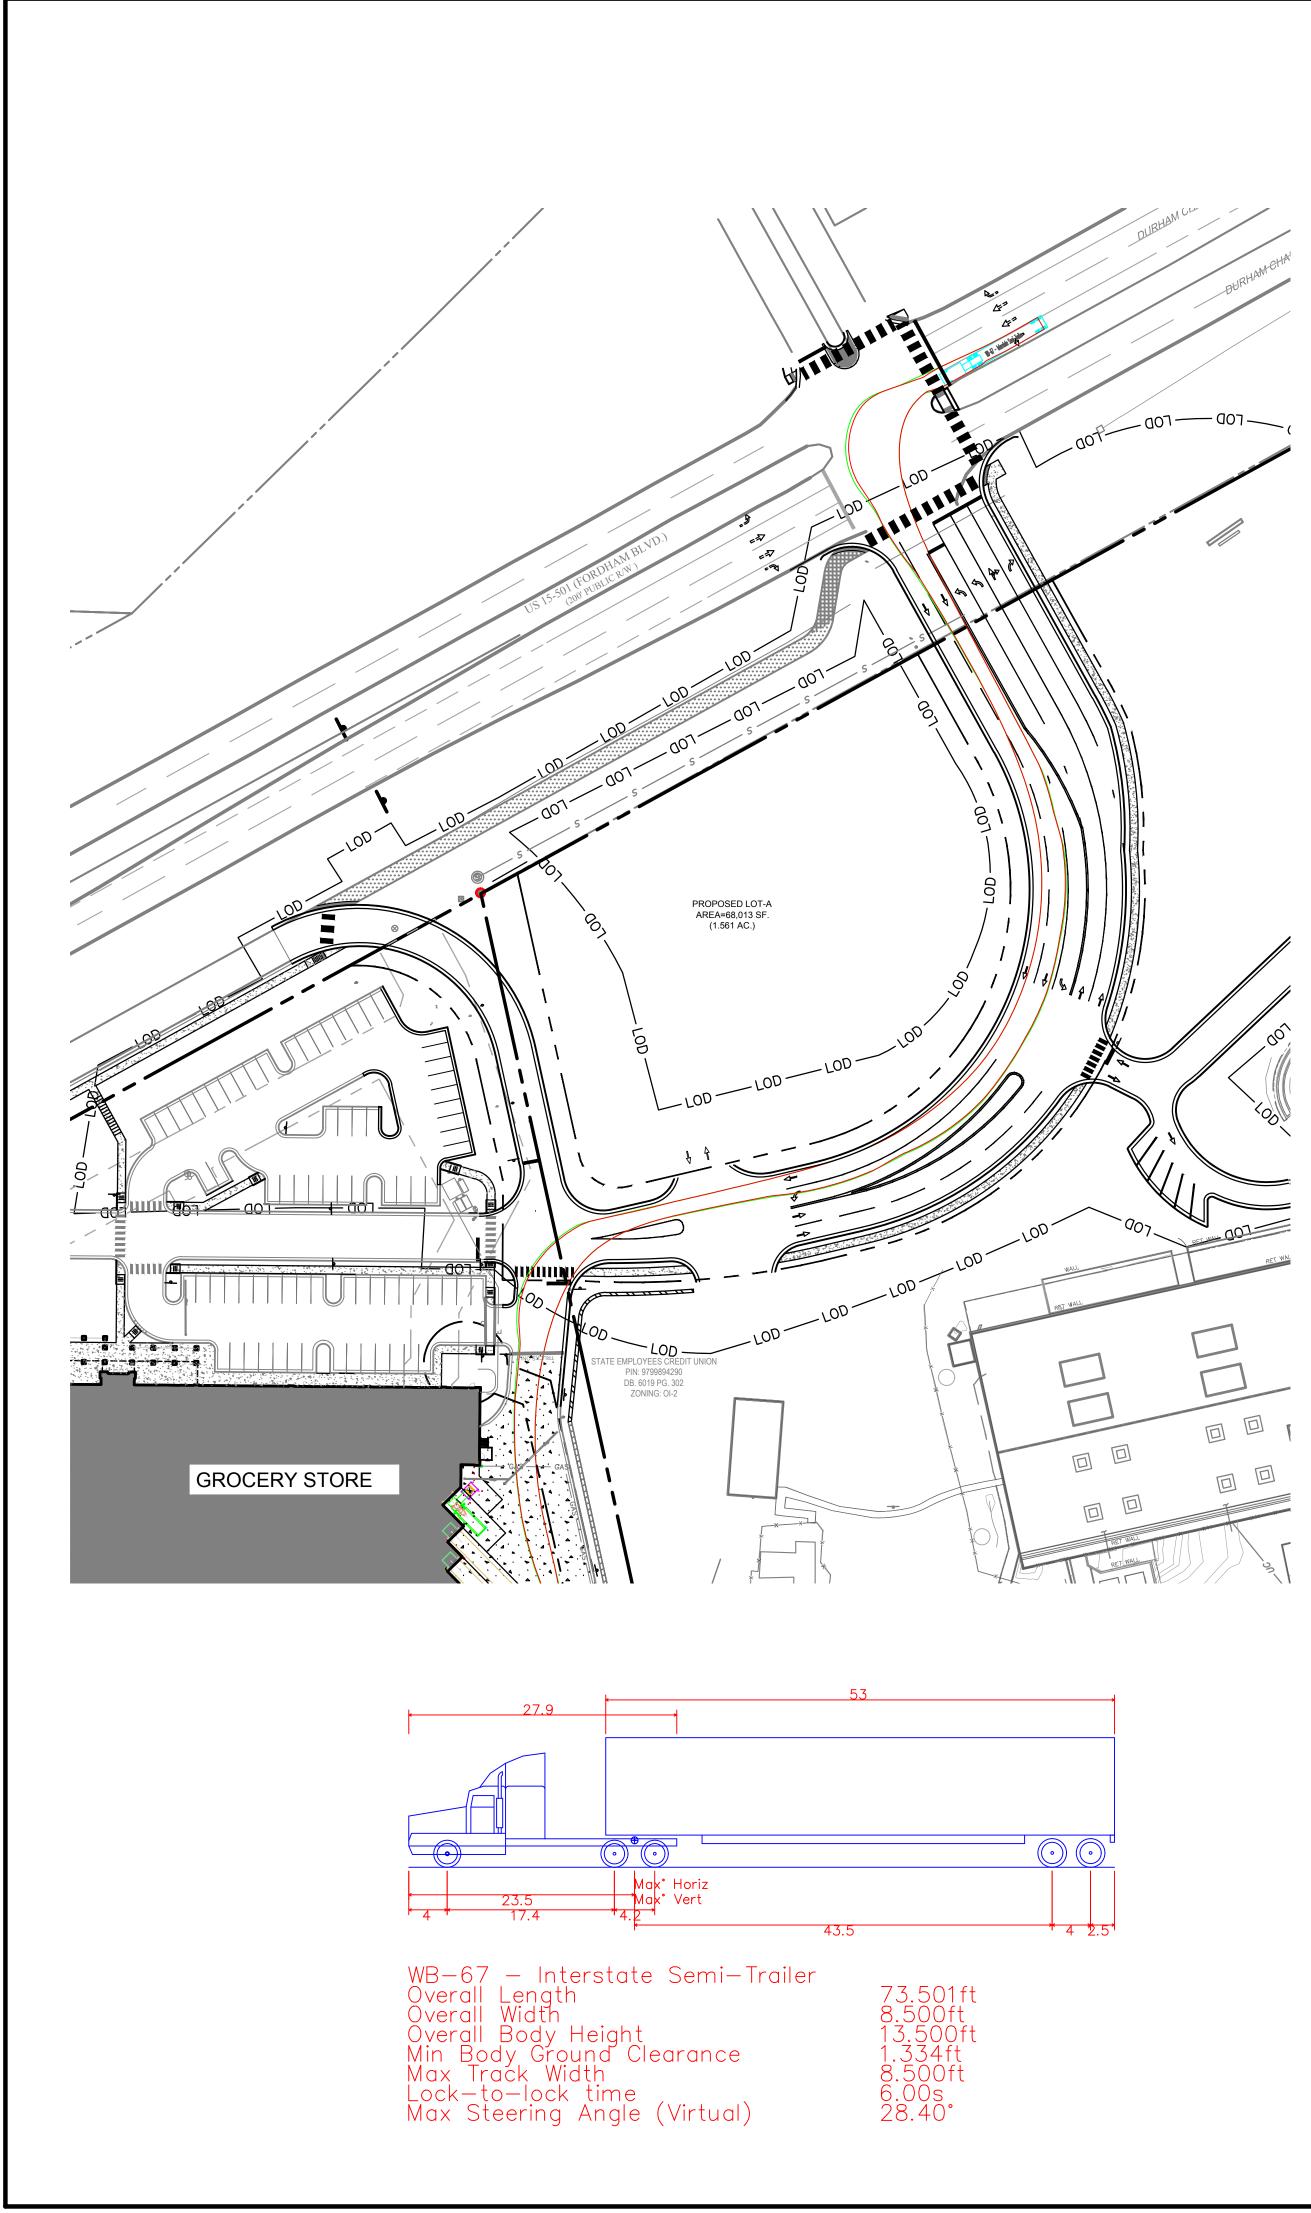

| S                                                                                                                                    | <b>8</b>                                                                                                                            |                                                                                                                                 | <b>O</b> F                                                                                                                               | <sub>ЈЈВ</sub>                                                                                                                        |