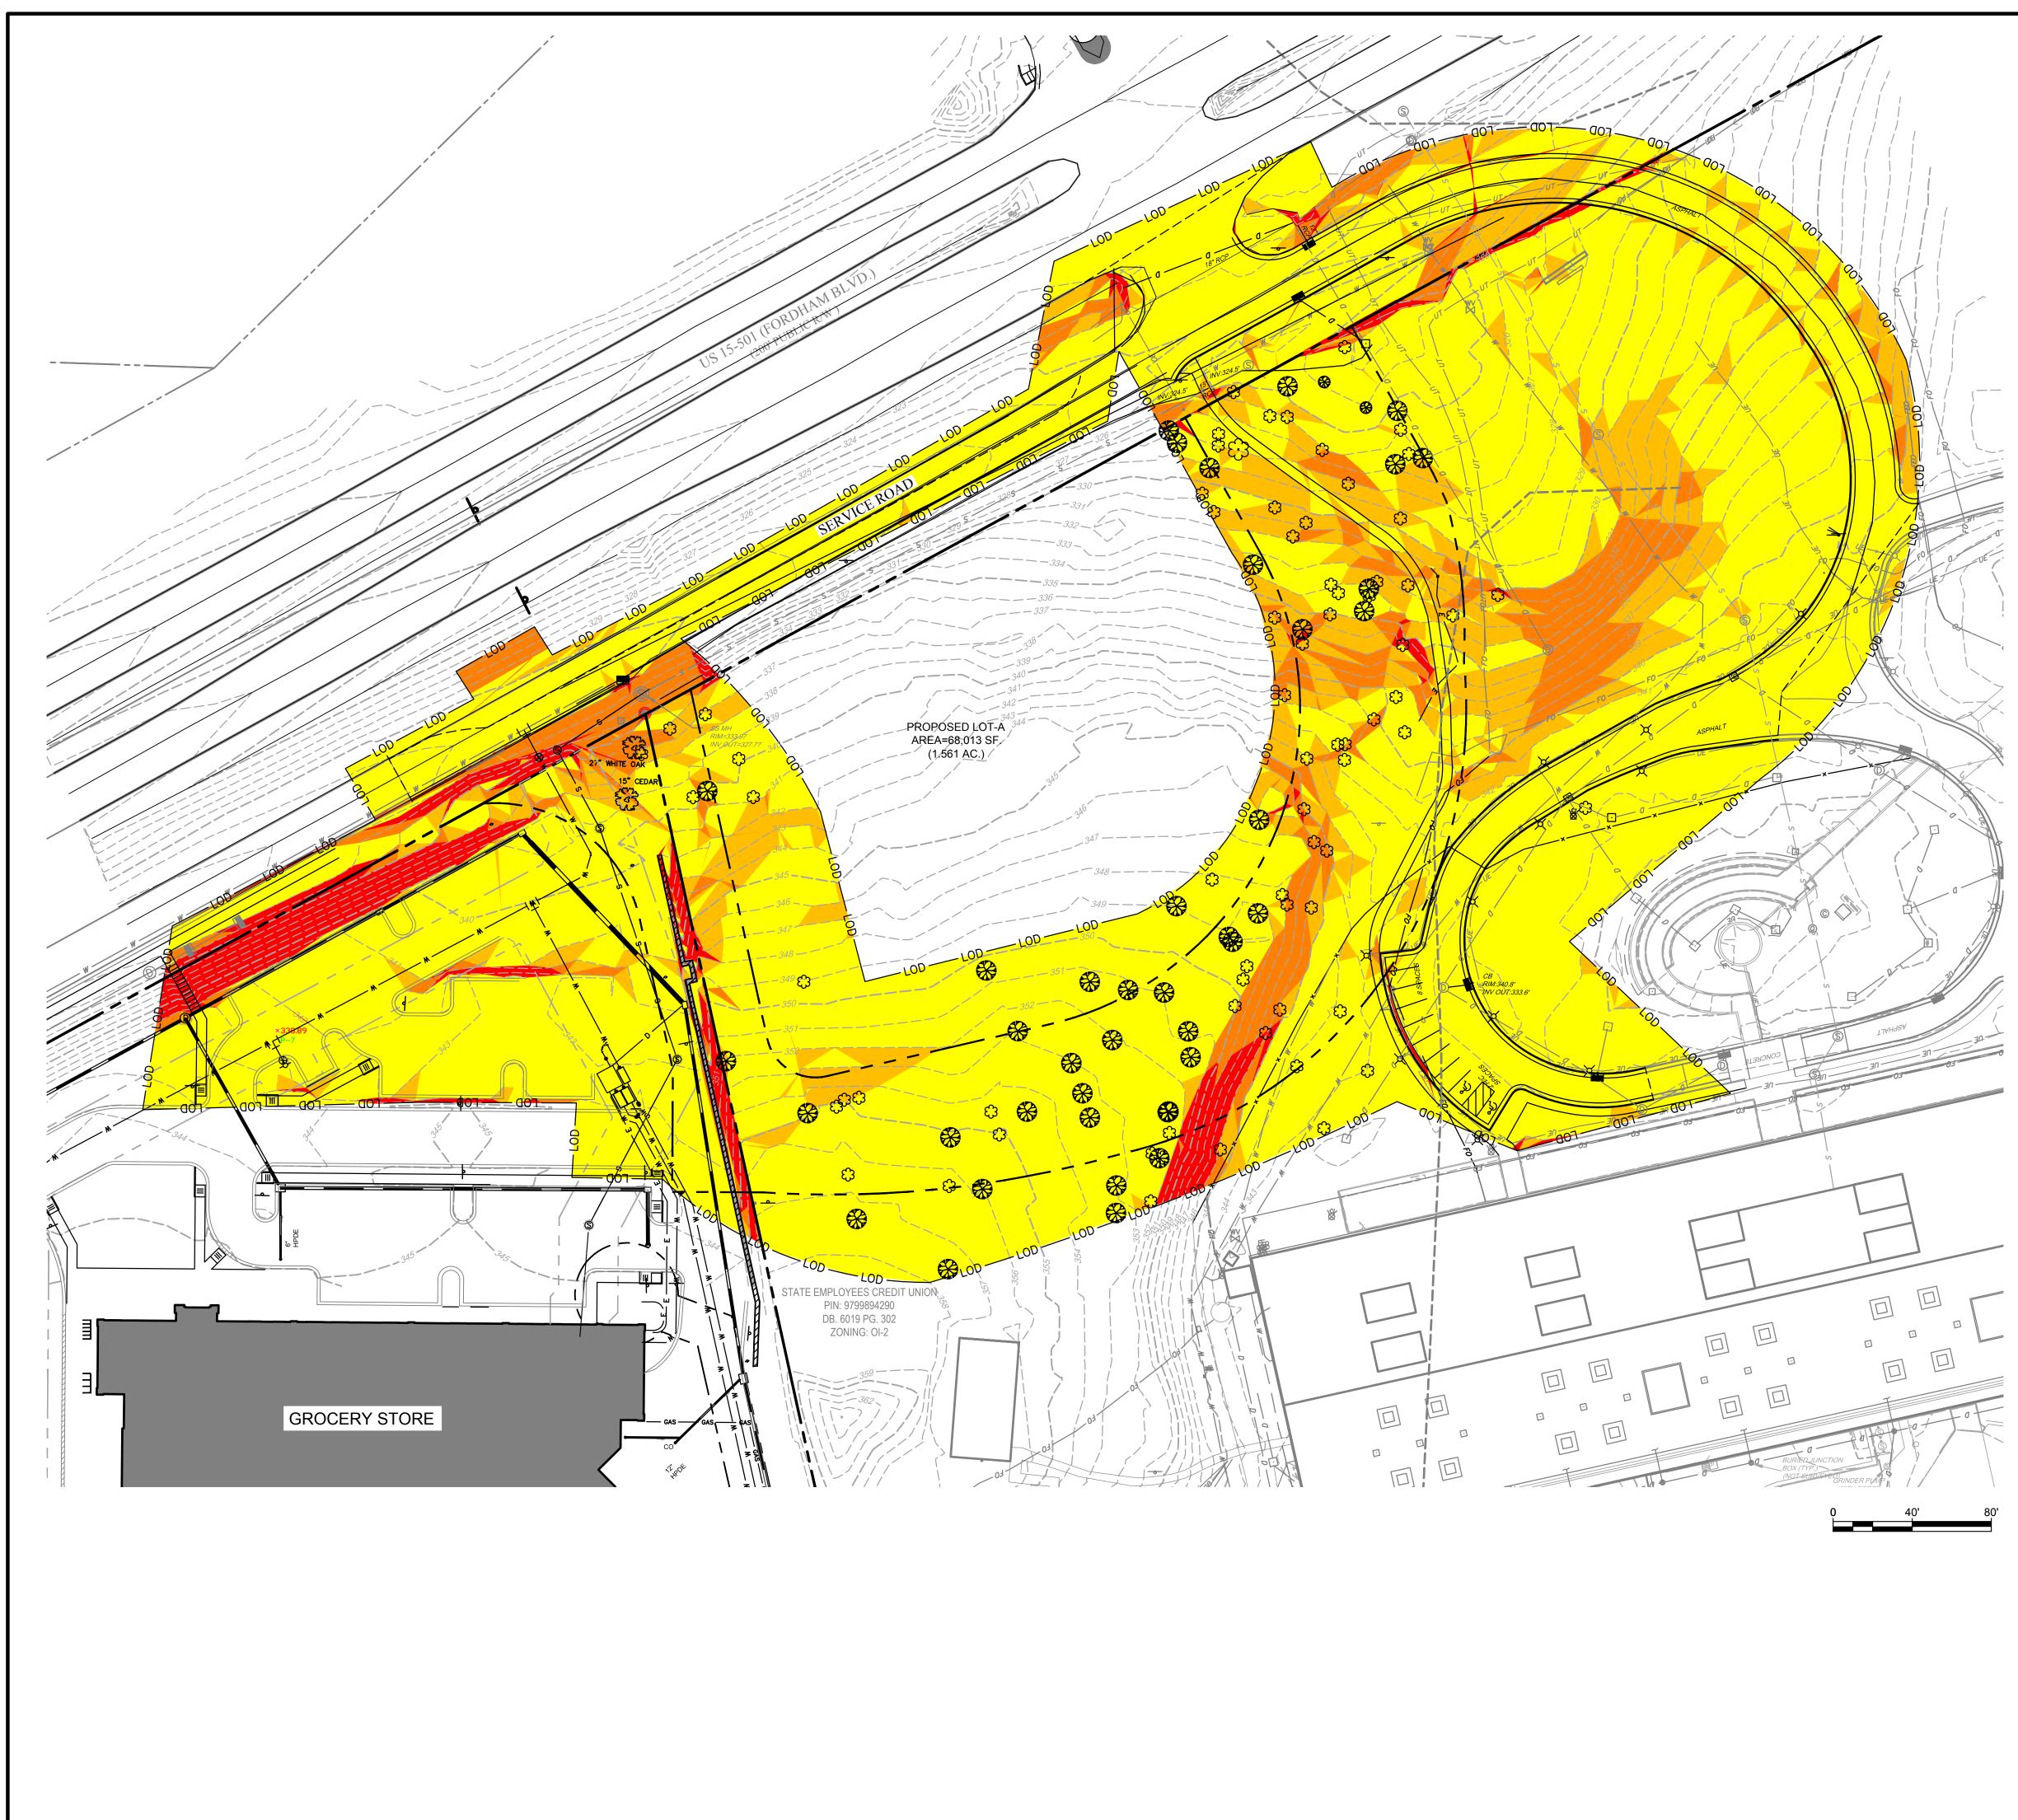

|                                                                                   | 1"=40'<br>CJJ                                                |                                              |  |
| NOT FOR CONSTRUCTION |                                                                                    |                                                                   | S                                                              |                                                                    | 5                                                                | 5 <b>0</b><br>0F                                                                  |                                                              |                                              |  |

INV IN:3 INV O



| SLOPE TABLE |       |              |              |           |  |  |
|-------------|-------|--------------|--------------|-----------|--|--|
| Number      | COLOR | SLOPE (MIN.) | SLOPE (MAX.) | AREA (SF) |  |  |
| 1           |       | 0.00%        | 10.00%       | 196503.13 |  |  |
| 2           |       | 10.00%       | 15.00%       | 32106.41  |  |  |
| 3           |       | 15.00%       | 25.00%       | 17268.68  |  |  |
| 4           |       | 25.00%       | 1000.00%     | 10518.88  |  |  |



CJJ

JJB

DRAWN BY

APPROVED BY

**CS1502** 

SHEET 6 OF 10

CIATES INC.

Ŏ

ASS( Park

## **NOT FOR CONSTRUCTION**





### **NOT FOR CONSTRUCTION**

 $\bigotimes$ 

EROSION LEGEND

SYMBOL

 $\Box$ 

PROPOSED INLET PROTECTION

PROPOSED CONCRETE WASHOUT

SFO PROPOSED SILT FENCE OUTLET

PROP