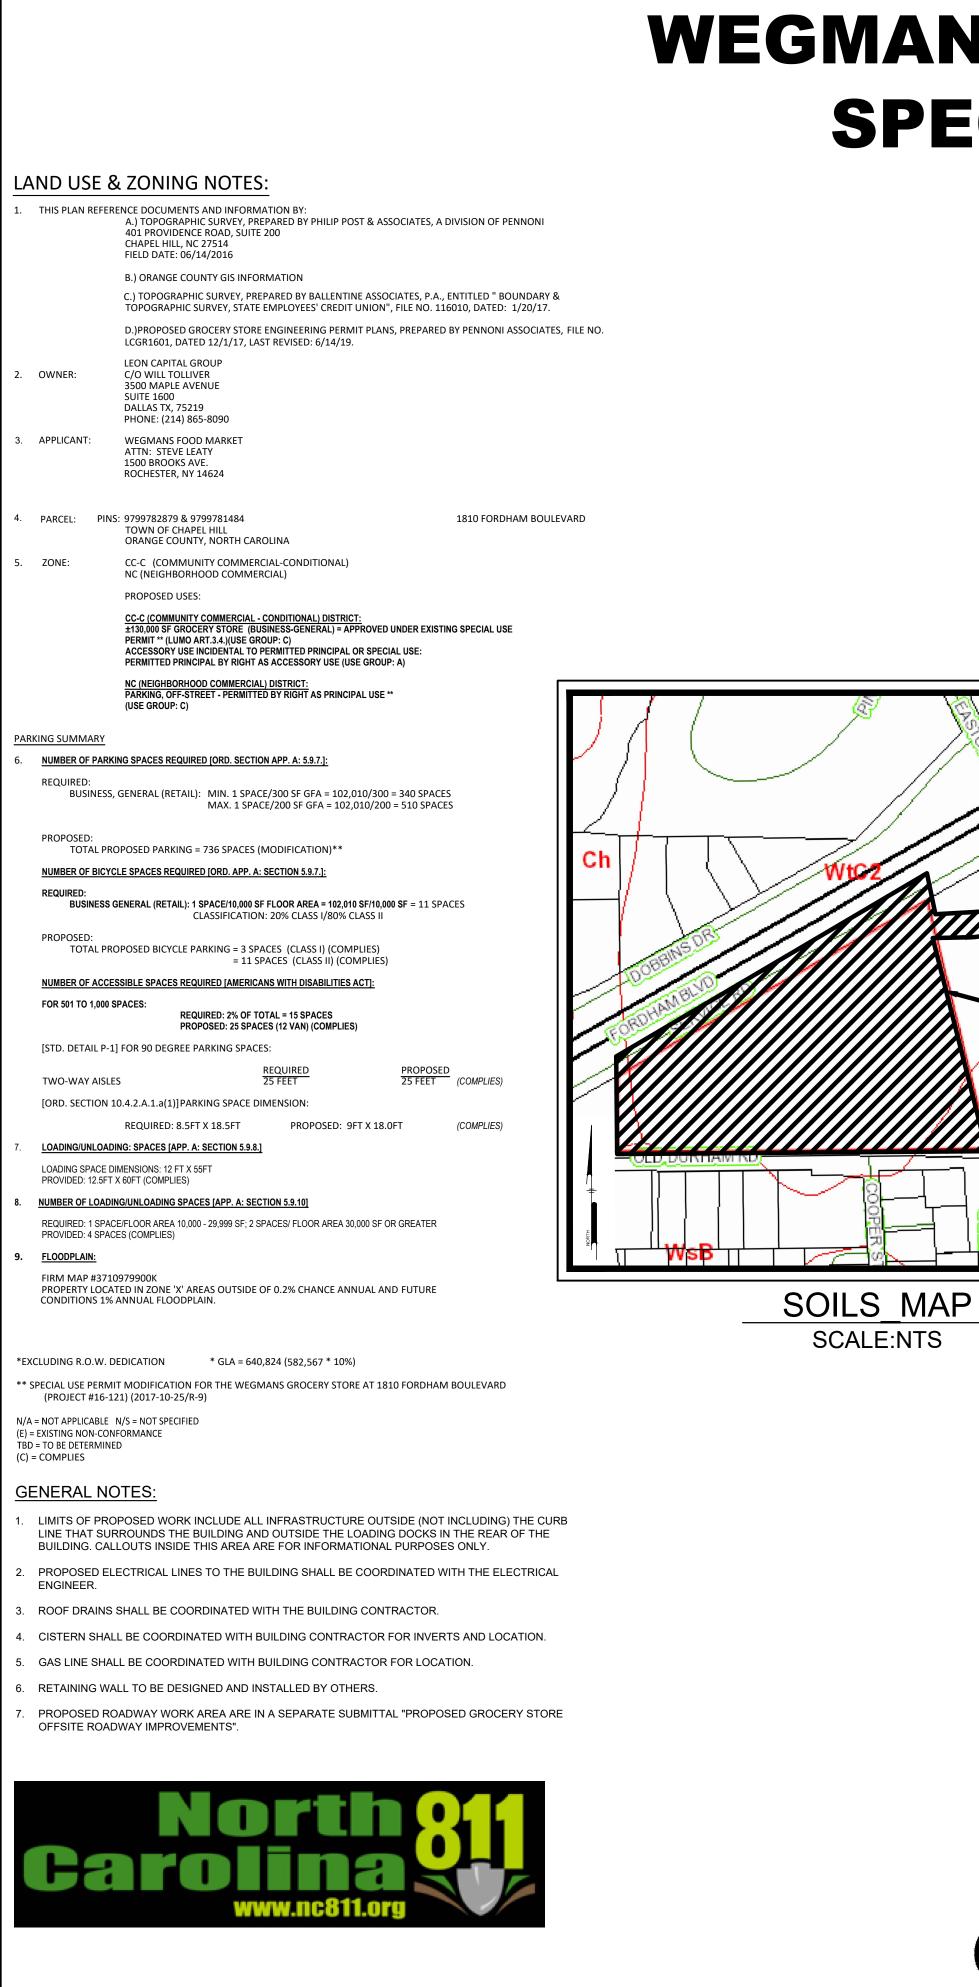

|                         | LEGEND                                | 1                                        |
|-------------------------|---------------------------------------|------------------------------------------|
| EXISTING                | PROPOSED                              | DESCRIPTION                              |
| 0                       | 0                                     | SANITARY SEWER, C                        |
|                         | FM                                    | SANITARY SEWER, F<br>SANITARY SEWER, F   |
| ĒM                      | <b>€</b> ₩<br>₩                       | SANITARY SEWER, F                        |
| •<br>s s                | Ψ                                     | SANITARY SEWER, L                        |
| S                       | S                                     | SANITARY SEWER, M                        |
| s s                     | ss                                    | SANITARY SEWER, U                        |
|                         | °                                     | SANITARY SEWER, S                        |
| <b>@</b>                | ም<br>)ወ                               | SANITARY SEWER, S                        |
|                         |                                       | SANITARY SEWER, V                        |
|                         | -0-                                   | SANITARY SEWER, N<br>STREAM              |
|                         |                                       | STORM SEWER, INLE                        |
| K                       | Ľ                                     | STORM SEWER, HEAL                        |
| $\square$               | D                                     | STORM SEWER, MAN                         |
| D D                     | <u>.</u>                              | STORM SEWER, UND                         |
|                         | *                                     | STORM SEWER, DOV                         |
| D                       | RD RD                                 | STORM SEWER, ROC                         |
| 0                       | 0                                     | STORM SEWER, STA<br>STORM SEWER, CLE     |
| ©<br>                   | ©<br>                                 | STORM SEWER, ULL                         |
| 101                     | 101                                   | MINOR CONTOUR                            |
| 100                     | 100                                   | MAJOR CONTOUR                            |
| X 100.5                 | • 100.5                               | SPOT ELEVATION                           |
|                         | <i>T.B.R.</i>                         | TO BE REMOVED                            |
| dio                     | do                                    | TRAFFIC, PAVEMENT                        |
| LAGA A                  | KAGA A                                |                                          |
| Nor NI [] (N            |                                       |                                          |
|                         |                                       | TRAFFIC, PAVEMENT                        |
| ٨                       | ۸                                     | TRAFFIC, PAVEMENT                        |
| V                       | V                                     | TRAFFIC, HAND HOLI                       |
|                         | Ū.                                    | TRAFFIC, JUNCTION                        |
| (TC)                    |                                       | TRAFFIC, MANHOLE                         |
| TCPB                    | 1078                                  | TRAFFIC, PANEL BOX                       |
| T                       | <u>©</u>                              | TRAFFIC, PEDESTAL                        |
|                         | · · · · · · · · · · · · · · · · · · · | TRAFFIC, PEDESTRIA                       |
|                         | - <u>·</u>                            | TRAFFIC, SIGNAL PO<br>TRAFFIC, SIGNAL PO |
|                         | $\mathbf{v}$                          | TRAFFIC, STUB OUT                        |
| ŵ                       | φ                                     | VEGETATION, SHRUE                        |
|                         |                                       | VEGETATION, GRASS                        |
|                         |                                       | VEGETATION, DECID                        |
|                         |                                       | VEGETATION, CONIF                        |
|                         |                                       | VEGETATION, TREE L                       |
| R                       | ¢<br>A                                | WATER, HOSE BIB                          |
| -O-<br>@                | -Ò-<br>@-                             | WATER, FIRE HYDRA<br>WATER, IRRIGATION   |
| $\sim$                  | ∽<br>⊠                                | WATER, IRRIGATION                        |
| $\overline{\mathbb{W}}$ |                                       | WATER, MANHOLE                           |
| $\otimes$               |                                       | WATER, METER                             |
|                         | $\bigotimes$                          | WATER, POST INDICA                       |
| $\bigcirc$              | ¥                                     | WATER, SIAMESE CC                        |
| Ť                       | ሞ                                     | WATER, STUB OUT                          |
| W W                     | w w                                   | WATER, UNDERGROU                         |
| F F                     | <br>⊗                                 | WATER, UNDERGROU<br>WATER, VALVE         |
|                         | ~<br>-r-                              | WATER, WITNESS PC                        |
| ш.                      |                                       |                                          |