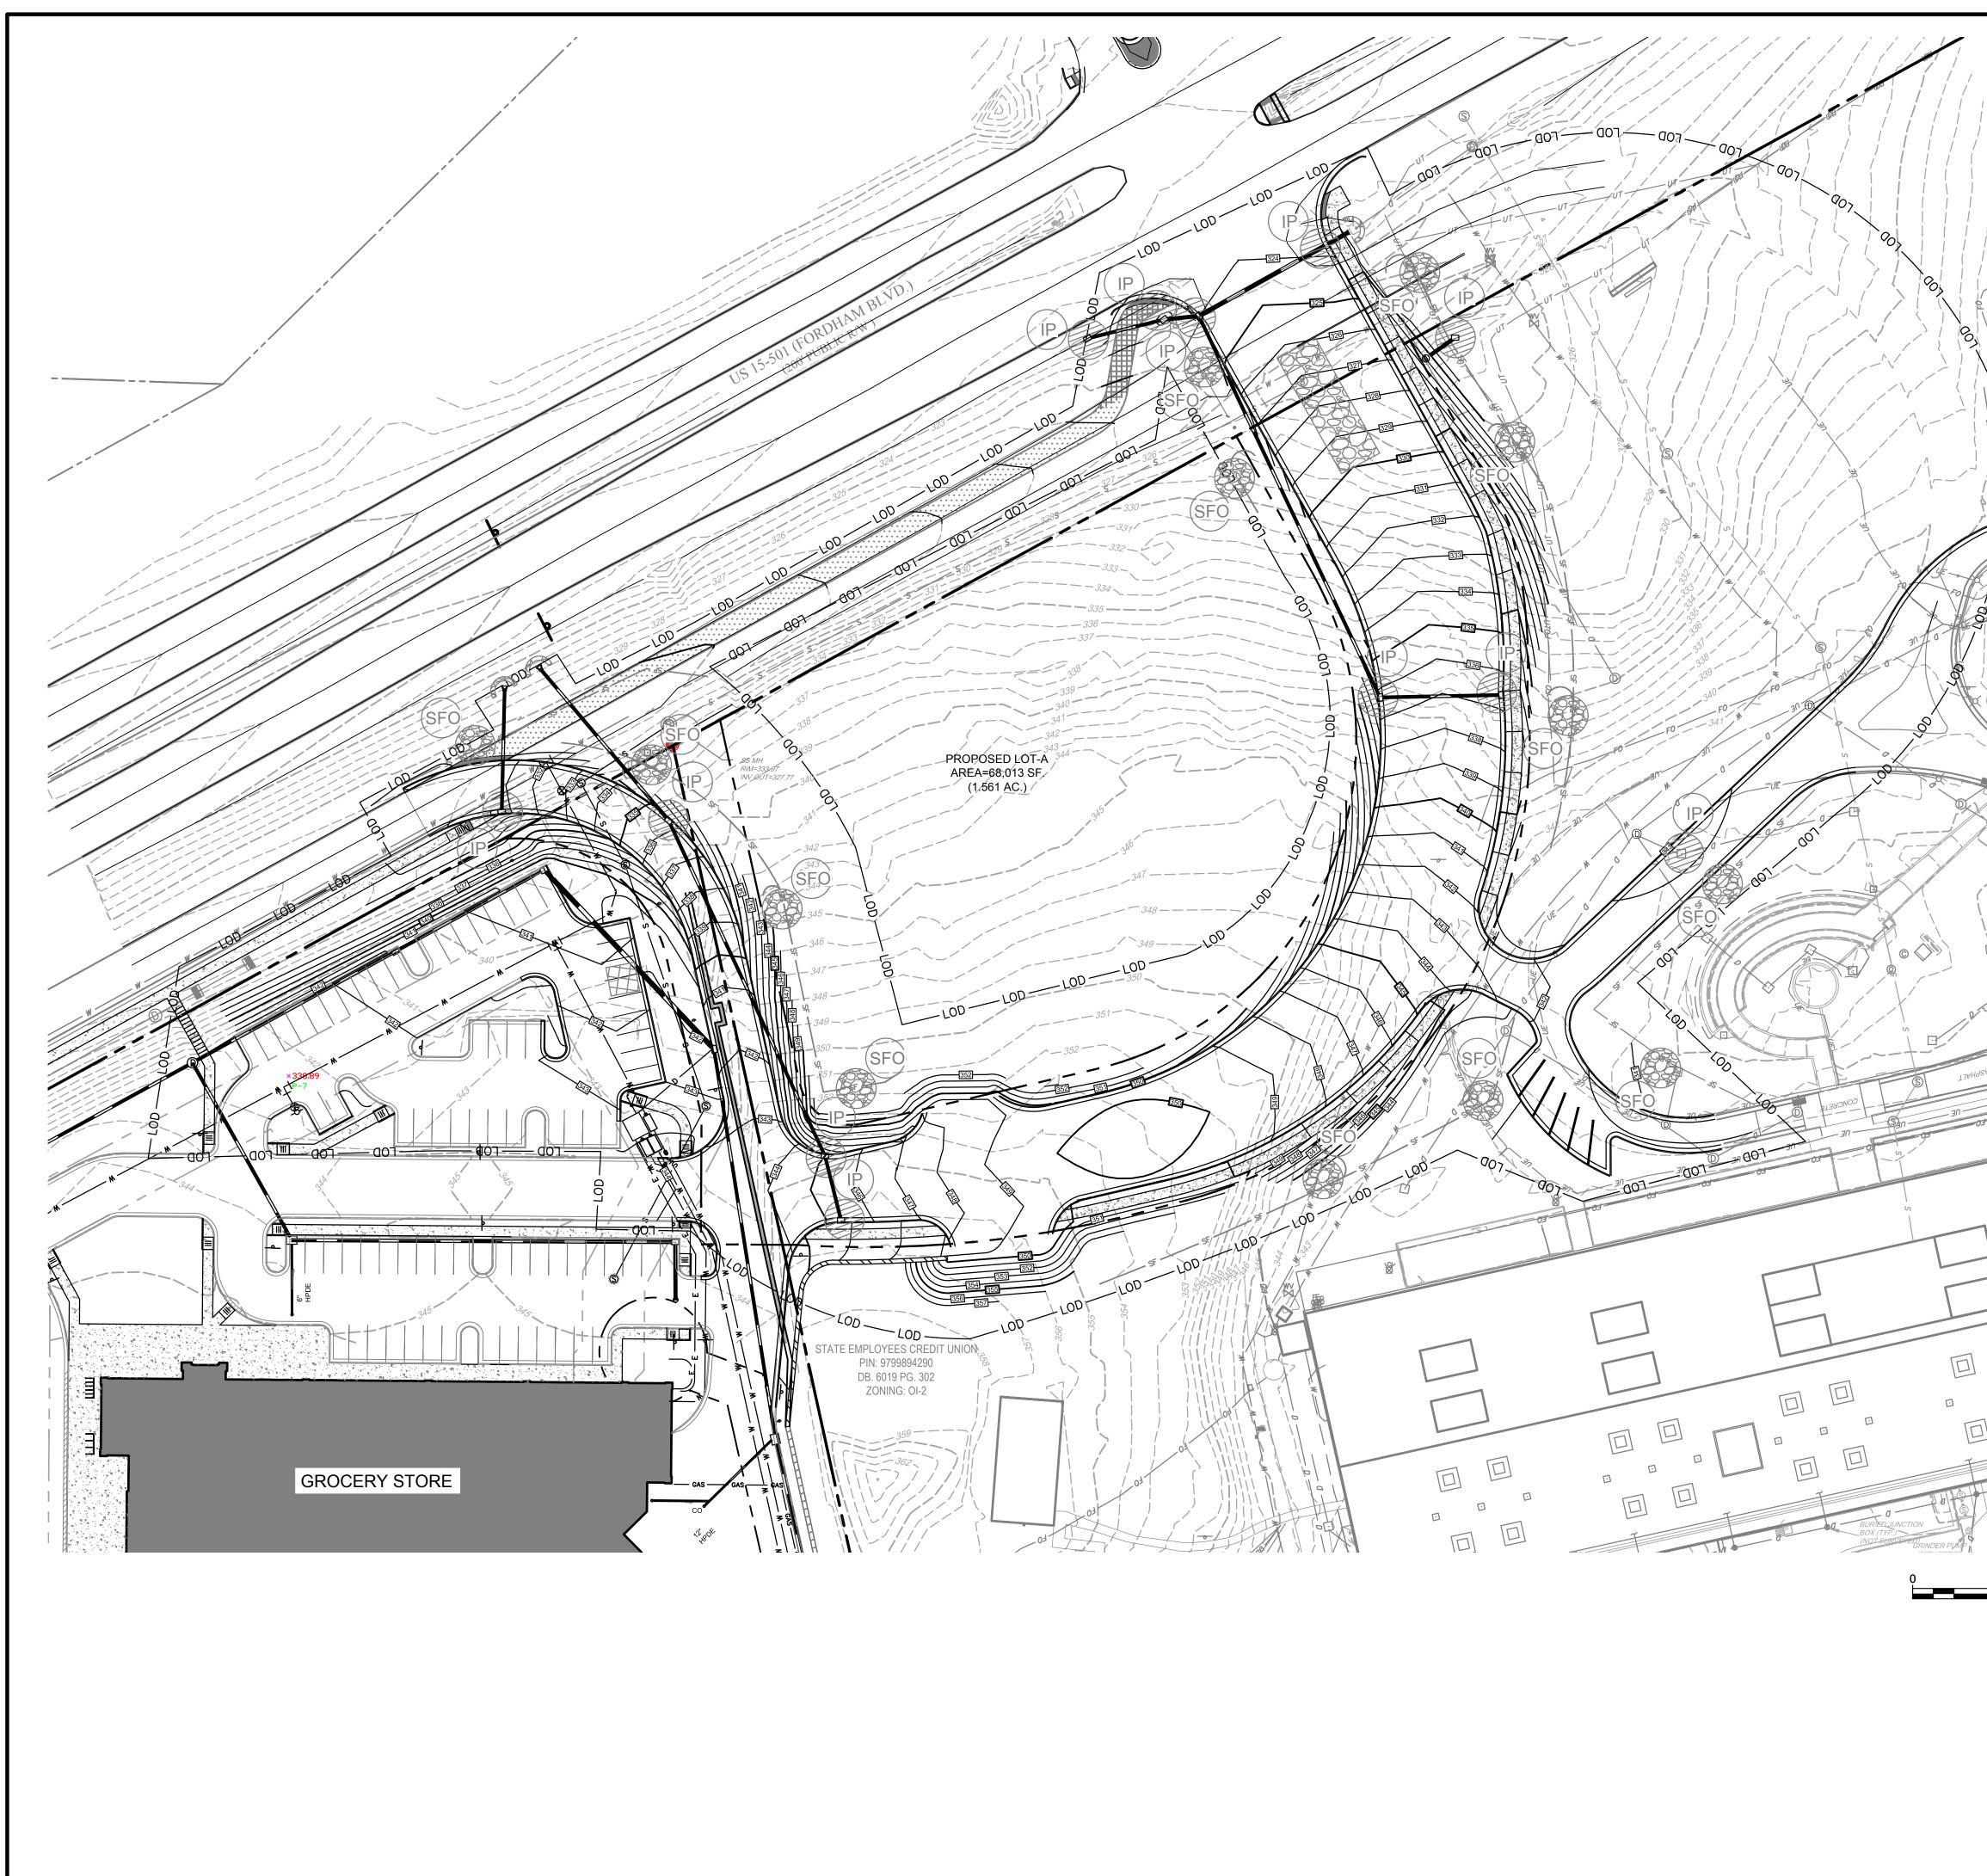

### BULK REQUIREMENTS\* [ORD. APP. A: ART. 3.8 & ART. 5.6]:

| CC-C (COMMUNITY COMMERCIAL<br>-CONDITIONAL)                                                  | REQUIRED (CC-C)                             | EXISTING                                                                                                            | PREVIOUSLY PROPOSED                                                                                                                            | CURRENT PROPOSED                      |  |  |
|----------------------------------------------------------------------------------------------|---------------------------------------------|---------------------------------------------------------------------------------------------------------------------|------------------------------------------------------------------------------------------------------------------------------------------------|---------------------------------------|--|--|
| MIN. LOT AREA:                                                                               | 5,500 SF                                    | +/- 13.86 ACRES<br>(+/- 603,873 SF)                                                                                 | +/- 13.56 ACRES<br>(+/- 590,803 SF) *                                                                                                          | +/- 13.37 ACRES<br>(+/- 582,567 SF) * |  |  |
| MIN. LOT WIDTH                                                                               | 50 FT                                       | > 50 FT                                                                                                             | > 50 FT                                                                                                                                        | NO CHANGE                             |  |  |
| MAX. BUILDING HEIGHT ** 34 FT (PRIMARY)<br>60 FT (SECONDARY) **                              |                                             | N/A                                                                                                                 | N/A 28.67 FT (PRIMARY)<br>80.00 FT (TOWER) **                                                                                                  |                                       |  |  |
| MAX. BUILDING COVERAGE                                                                       | 0.429 FAR<br>(643,160 X 0.429 = 275,915 SF) | N/A                                                                                                                 | +/- 130,000 SF (0.222)**                                                                                                                       | NO CHANGE                             |  |  |
| PAVEMENT/OTHER IMPE           MAX. LOT COVERAGE         0.7 **         360,813 SF TOTAL: 464 |                                             | BUILDING: +/- 103,733 SF<br>PAVEMENT/OTHER IMPERVIOUS:<br>360,813 SF TOTAL: 464,546 SF<br>(76.9% IMPERVIOUS)<br>(E) | IMPERVIOUS: BUILDING: +/- 102,010 SF BUILDING<br>PAVEMENT/OTHER IMPERVIOUS: PAVEMENT/C<br>L: 464,546 SF 262,496 SF 00-14,464 506 SF 260,647 SF |                                       |  |  |
| BUILDING SETBACK                                                                             |                                             |                                                                                                                     |                                                                                                                                                |                                       |  |  |
| MIN. FRONT STREET YARD SETBACK                                                               | 22 FT                                       | 40.98 FT<br>(OLD DURHAM ROAD)                                                                                       | 31.26 FT<br>(OLD DURHAM ROAD)<br>122.45 FT (SERVICE ROAD)                                                                                      | NO CHANGE                             |  |  |
| MIN. SIDE YARD SETBACK                                                                       | 8 FT                                        | 74.80 FT                                                                                                            | 65.46 FT                                                                                                                                       | NO CHANGE                             |  |  |
| MIN. REAR YARD SETBACK                                                                       | 8 FT                                        | N/A                                                                                                                 | N/A                                                                                                                                            | N/A                                   |  |  |
| BUFFERYARD SETBACK                                                                           |                                             | STORE PROPERTY                                                                                                      | 1                                                                                                                                              |                                       |  |  |
| MIN. FRONT YARD SETBACK                                                                      | 20 FT                                       | N/A                                                                                                                 | 6.00 FT (MOD. BUFFER)**                                                                                                                        | NO CHANGE                             |  |  |
| MIN. SIDE YARD SETBACK                                                                       | 10 FT                                       | N/A                                                                                                                 | 10.00 FT                                                                                                                                       | 0.00 FT.                              |  |  |
| MIN. REAR YARD SETBACK                                                                       | 20 FT                                       | N/A                                                                                                                 | N/A                                                                                                                                            | N/A                                   |  |  |
| BUFFERYARD SETBACK                                                                           |                                             | OVERFLOW PARKING LOT                                                                                                |                                                                                                                                                |                                       |  |  |
| MIN. FRONT YARD SETBACK                                                                      | 20 FT                                       | 8.26 FT                                                                                                             | 5.16 FT (MOD. BUFFER)**                                                                                                                        | NO CHANGE                             |  |  |
| MIN. SIDE YARD SETBACK (COOPER ST.)                                                          | 20 FT                                       | 7.62 FT                                                                                                             | 12.00 FT (MOD. BUFFER)**                                                                                                                       | NO CHANGE                             |  |  |
| MIN. SIDE YARD (WEST PROPERTY)                                                               | 10 FT                                       | N/A                                                                                                                 | 5.50 FT (MOD. BUFFER)**                                                                                                                        | NO CHANGE                             |  |  |
| MIN. REAR YARD SETBACK                                                                       | 20 FT                                       | 20.00 FT                                                                                                            | 20.23 FT                                                                                                                                       | NO CHANGE                             |  |  |
| *EXCLUDING R.O.W. DEDICATION *                                                               | GLA = 640,824 (582,567 * 10%)               |                                                                                                                     |                                                                                                                                                |                                       |  |  |
| ** SPECIAL USE PERMIT MODIFICATION FOR<br>(PROJECT #16-121) (2017-10-25/R-9)                 | THE WEGMANS GROCERY STORE AT 1810 FOR       | DHAM BOULEVARD                                                                                                      |                                                                                                                                                |                                       |  |  |