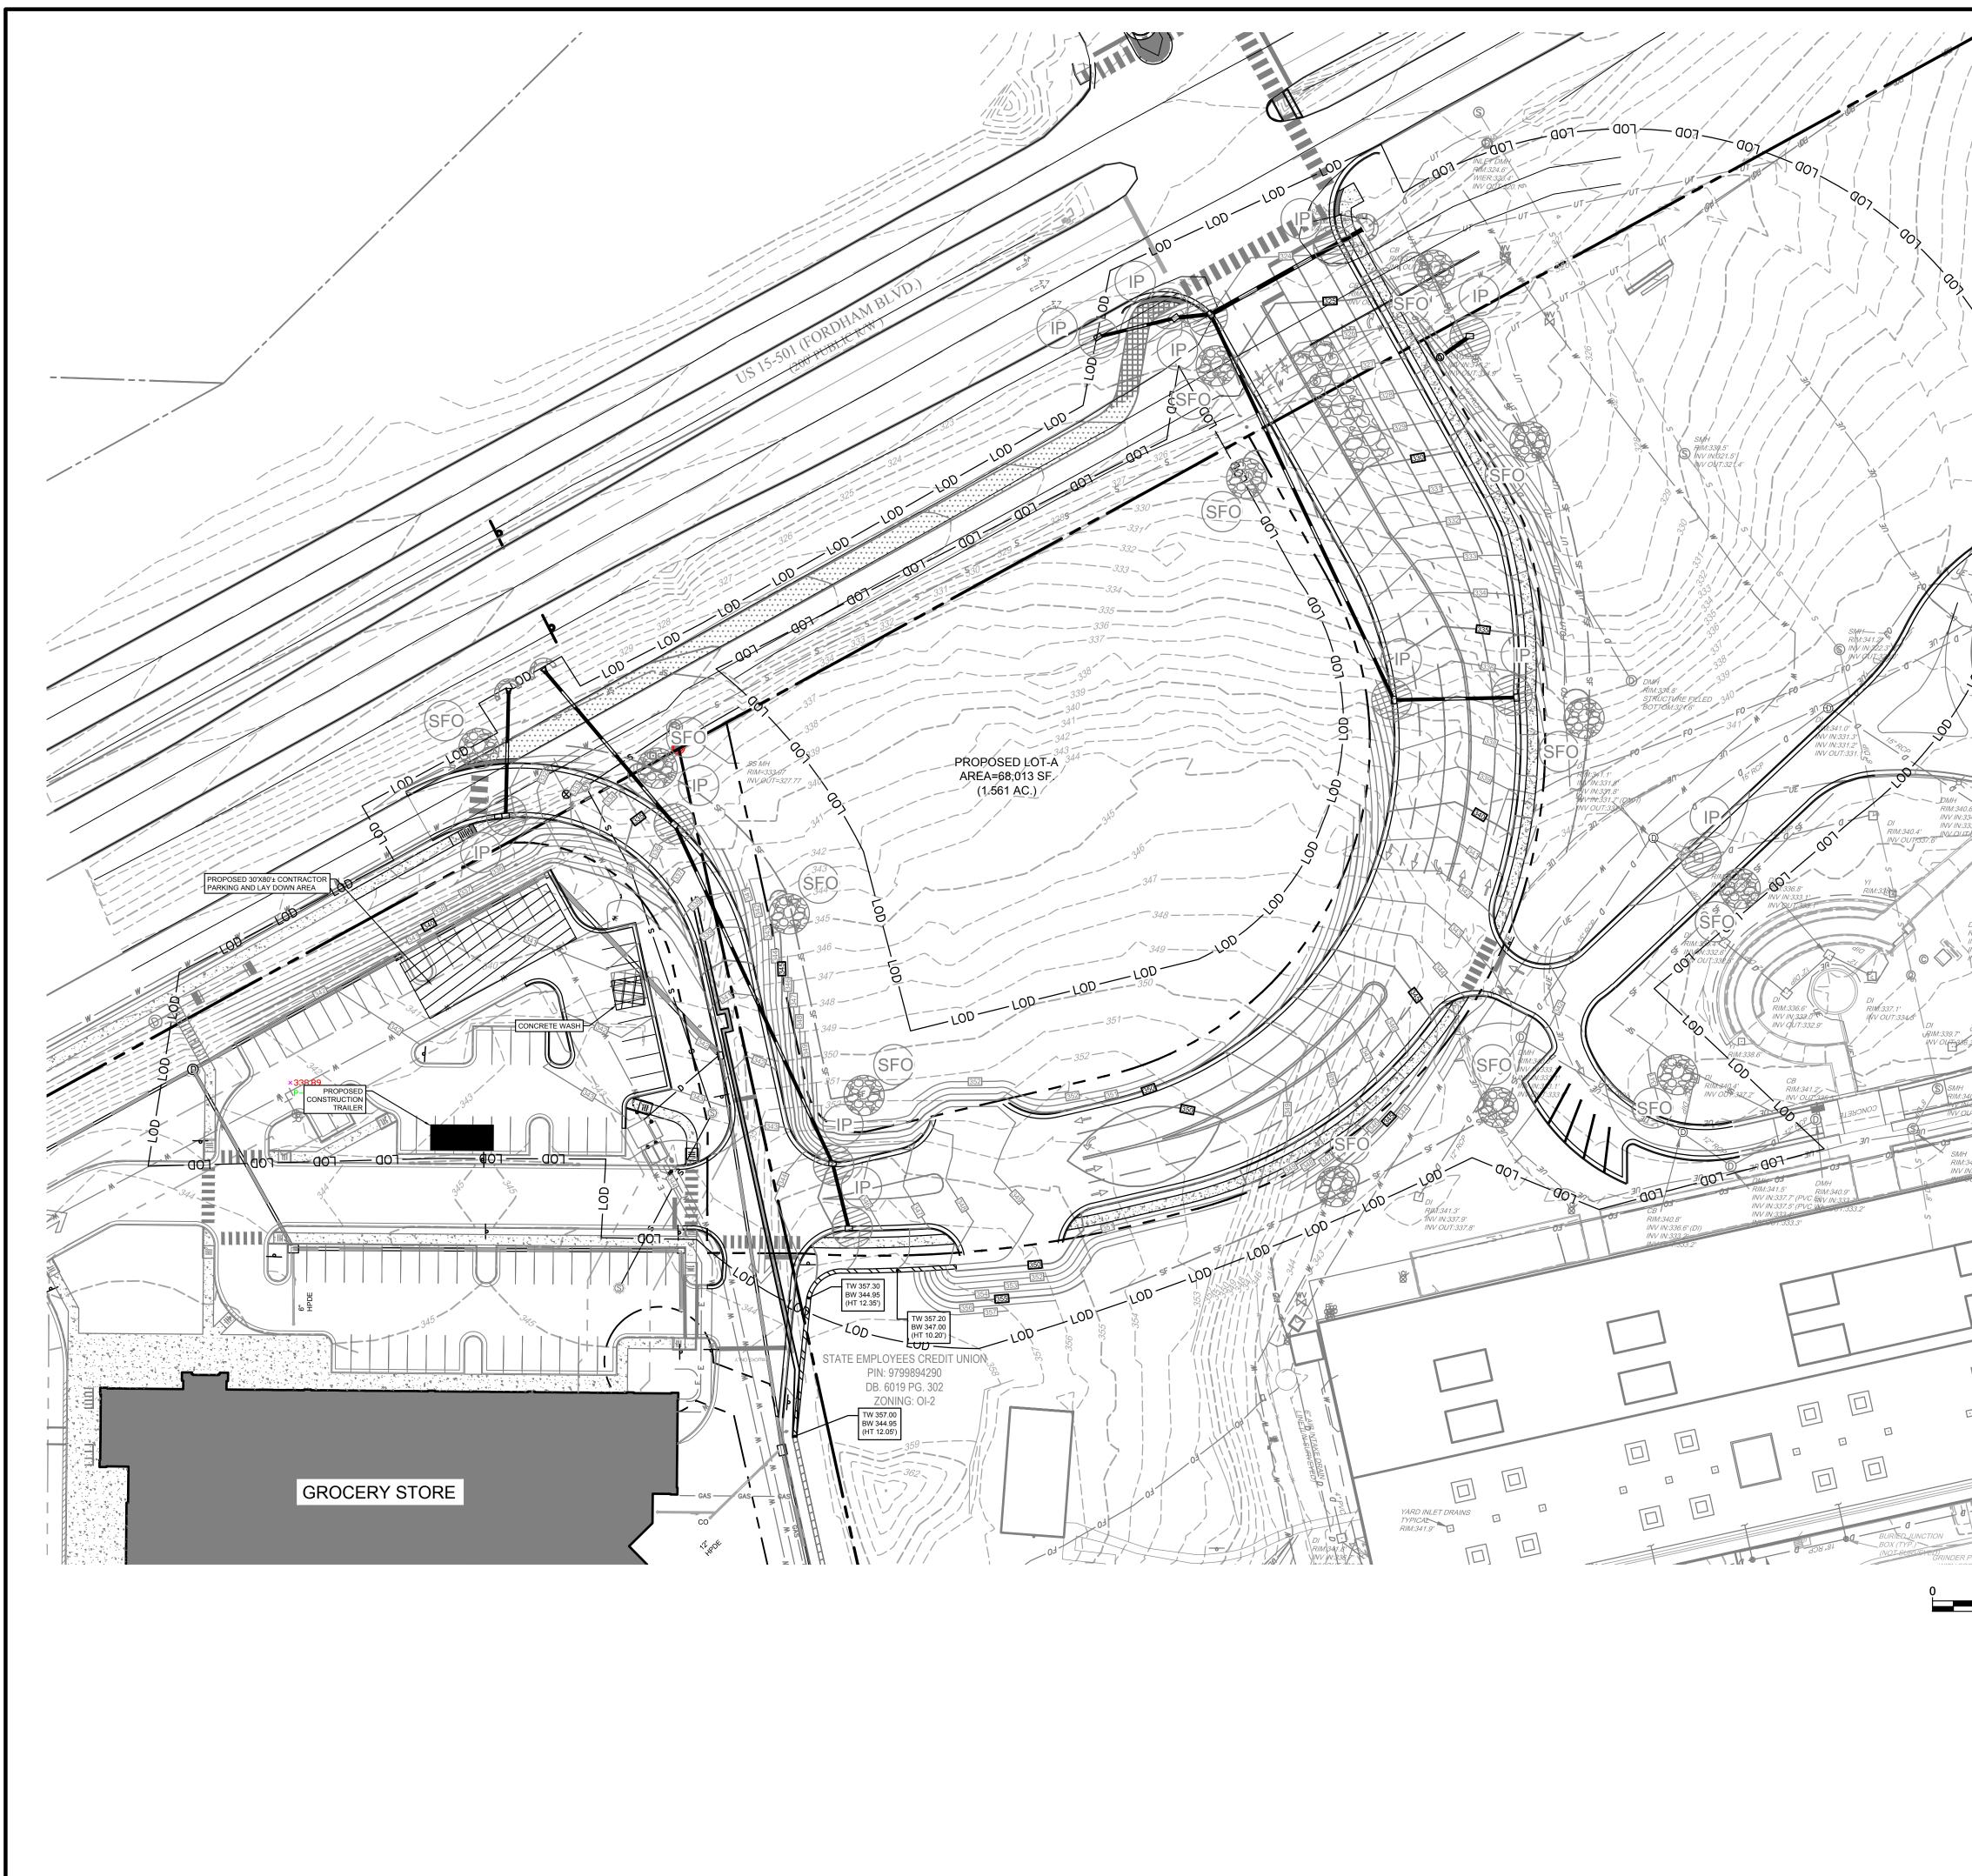

### BULK REQUIREMENTS\* [ORD. APP. A: ART. 3.8 & ART. 5.6]:

| CC-C (COMMUNITY COMMERCIAL<br>-CONDITIONAL)                                                  | REQUIRED (CC-C)                             | EXISTING                                                                                                            | PREVIOUSLY PROPOSED                                                                                                                            | CURRENT PROPOSED                      |  |  |
|----------------------------------------------------------------------------------------------|---------------------------------------------|---------------------------------------------------------------------------------------------------------------------|------------------------------------------------------------------------------------------------------------------------------------------------|---------------------------------------|--|--|
| MIN. LOT AREA:                                                                               | 5,500 SF                                    | +/- 13.86 ACRES<br>(+/- 603,873 SF)                                                                                 | +/- 13.56 ACRES<br>(+/- 590,803 SF) *                                                                                                          | +/- 13.37 ACRES<br>(+/- 582,567 SF) * |  |  |
| MIN. LOT WIDTH                                                                               | 50 FT                                       | > 50 FT                                                                                                             | > 50 FT                                                                                                                                        | NO CHANGE                             |  |  |
| MAX. BUILDING HEIGHT ** 34 FT (PRIMARY)<br>60 FT (SECONDARY) **                              |                                             | N/A                                                                                                                 | N/A 28.67 FT (PRIMARY)<br>80.00 FT (TOWER) **                                                                                                  |                                       |  |  |
| MAX. BUILDING COVERAGE                                                                       | 0.429 FAR<br>(643,160 X 0.429 = 275,915 SF) | N/A                                                                                                                 | +/- 130,000 SF (0.222)**                                                                                                                       | NO CHANGE                             |  |  |
| PAVEMENT/OTHER IMPE           MAX. LOT COVERAGE         0.7 **         360,813 SF TOTAL: 464 |                                             | BUILDING: +/- 103,733 SF<br>PAVEMENT/OTHER IMPERVIOUS:<br>360,813 SF TOTAL: 464,546 SF<br>(76.9% IMPERVIOUS)<br>(E) | IMPERVIOUS: BUILDING: +/- 102,010 SF BUILDING<br>PAVEMENT/OTHER IMPERVIOUS: PAVEMENT/C<br>L: 464,546 SF 262,496 SF 00-14,464 506 SF 260,647 SF |                                       |  |  |
| BUILDING SETBACK                                                                             |                                             |                                                                                                                     |                                                                                                                                                |                                       |  |  |
| MIN. FRONT STREET YARD SETBACK                                                               | 22 FT                                       | 40.98 FT<br>(OLD DURHAM ROAD)                                                                                       | 31.26 FT<br>(OLD DURHAM ROAD)<br>122.45 FT (SERVICE ROAD)                                                                                      | NO CHANGE                             |  |  |
| MIN. SIDE YARD SETBACK                                                                       | 8 FT                                        | 74.80 FT                                                                                                            | 65.46 FT                                                                                                                                       | NO CHANGE                             |  |  |
| MIN. REAR YARD SETBACK                                                                       | 8 FT                                        | N/A                                                                                                                 | N/A                                                                                                                                            | N/A                                   |  |  |
| BUFFERYARD SETBACK                                                                           |                                             | STORE PROPERTY                                                                                                      | 1                                                                                                                                              |                                       |  |  |
| MIN. FRONT YARD SETBACK                                                                      | 20 FT                                       | N/A                                                                                                                 | 6.00 FT (MOD. BUFFER)**                                                                                                                        | NO CHANGE                             |  |  |
| MIN. SIDE YARD SETBACK                                                                       | 10 FT                                       | N/A                                                                                                                 | 10.00 FT                                                                                                                                       | 0.00 FT.                              |  |  |
| MIN. REAR YARD SETBACK                                                                       | 20 FT                                       | N/A                                                                                                                 | N/A                                                                                                                                            | N/A                                   |  |  |
| BUFFERYARD SETBACK                                                                           |                                             | OVERFLOW PARKING LOT                                                                                                |                                                                                                                                                |                                       |  |  |
| MIN. FRONT YARD SETBACK                                                                      | 20 FT                                       | 8.26 FT                                                                                                             | 5.16 FT (MOD. BUFFER)**                                                                                                                        | NO CHANGE                             |  |  |
| MIN. SIDE YARD SETBACK (COOPER ST.)                                                          | 20 FT                                       | 7.62 FT                                                                                                             | 12.00 FT (MOD. BUFFER)**                                                                                                                       | NO CHANGE                             |  |  |
| MIN. SIDE YARD (WEST PROPERTY)                                                               | 10 FT                                       | N/A                                                                                                                 | 5.50 FT (MOD. BUFFER)**                                                                                                                        | NO CHANGE                             |  |  |
| MIN. REAR YARD SETBACK                                                                       | 20 FT                                       | 20.00 FT                                                                                                            | 20.23 FT                                                                                                                                       | NO CHANGE                             |  |  |
| *EXCLUDING R.O.W. DEDICATION *                                                               | GLA = 640,824 (582,567 * 10%)               |                                                                                                                     |                                                                                                                                                |                                       |  |  |
| ** SPECIAL USE PERMIT MODIFICATION FOR<br>(PROJECT #16-121) (2017-10-25/R-9)                 | THE WEGMANS GROCERY STORE AT 1810 FOR       | DHAM BOULEVARD                                                                                                      |                                                                                                                                                |                                       |  |  |