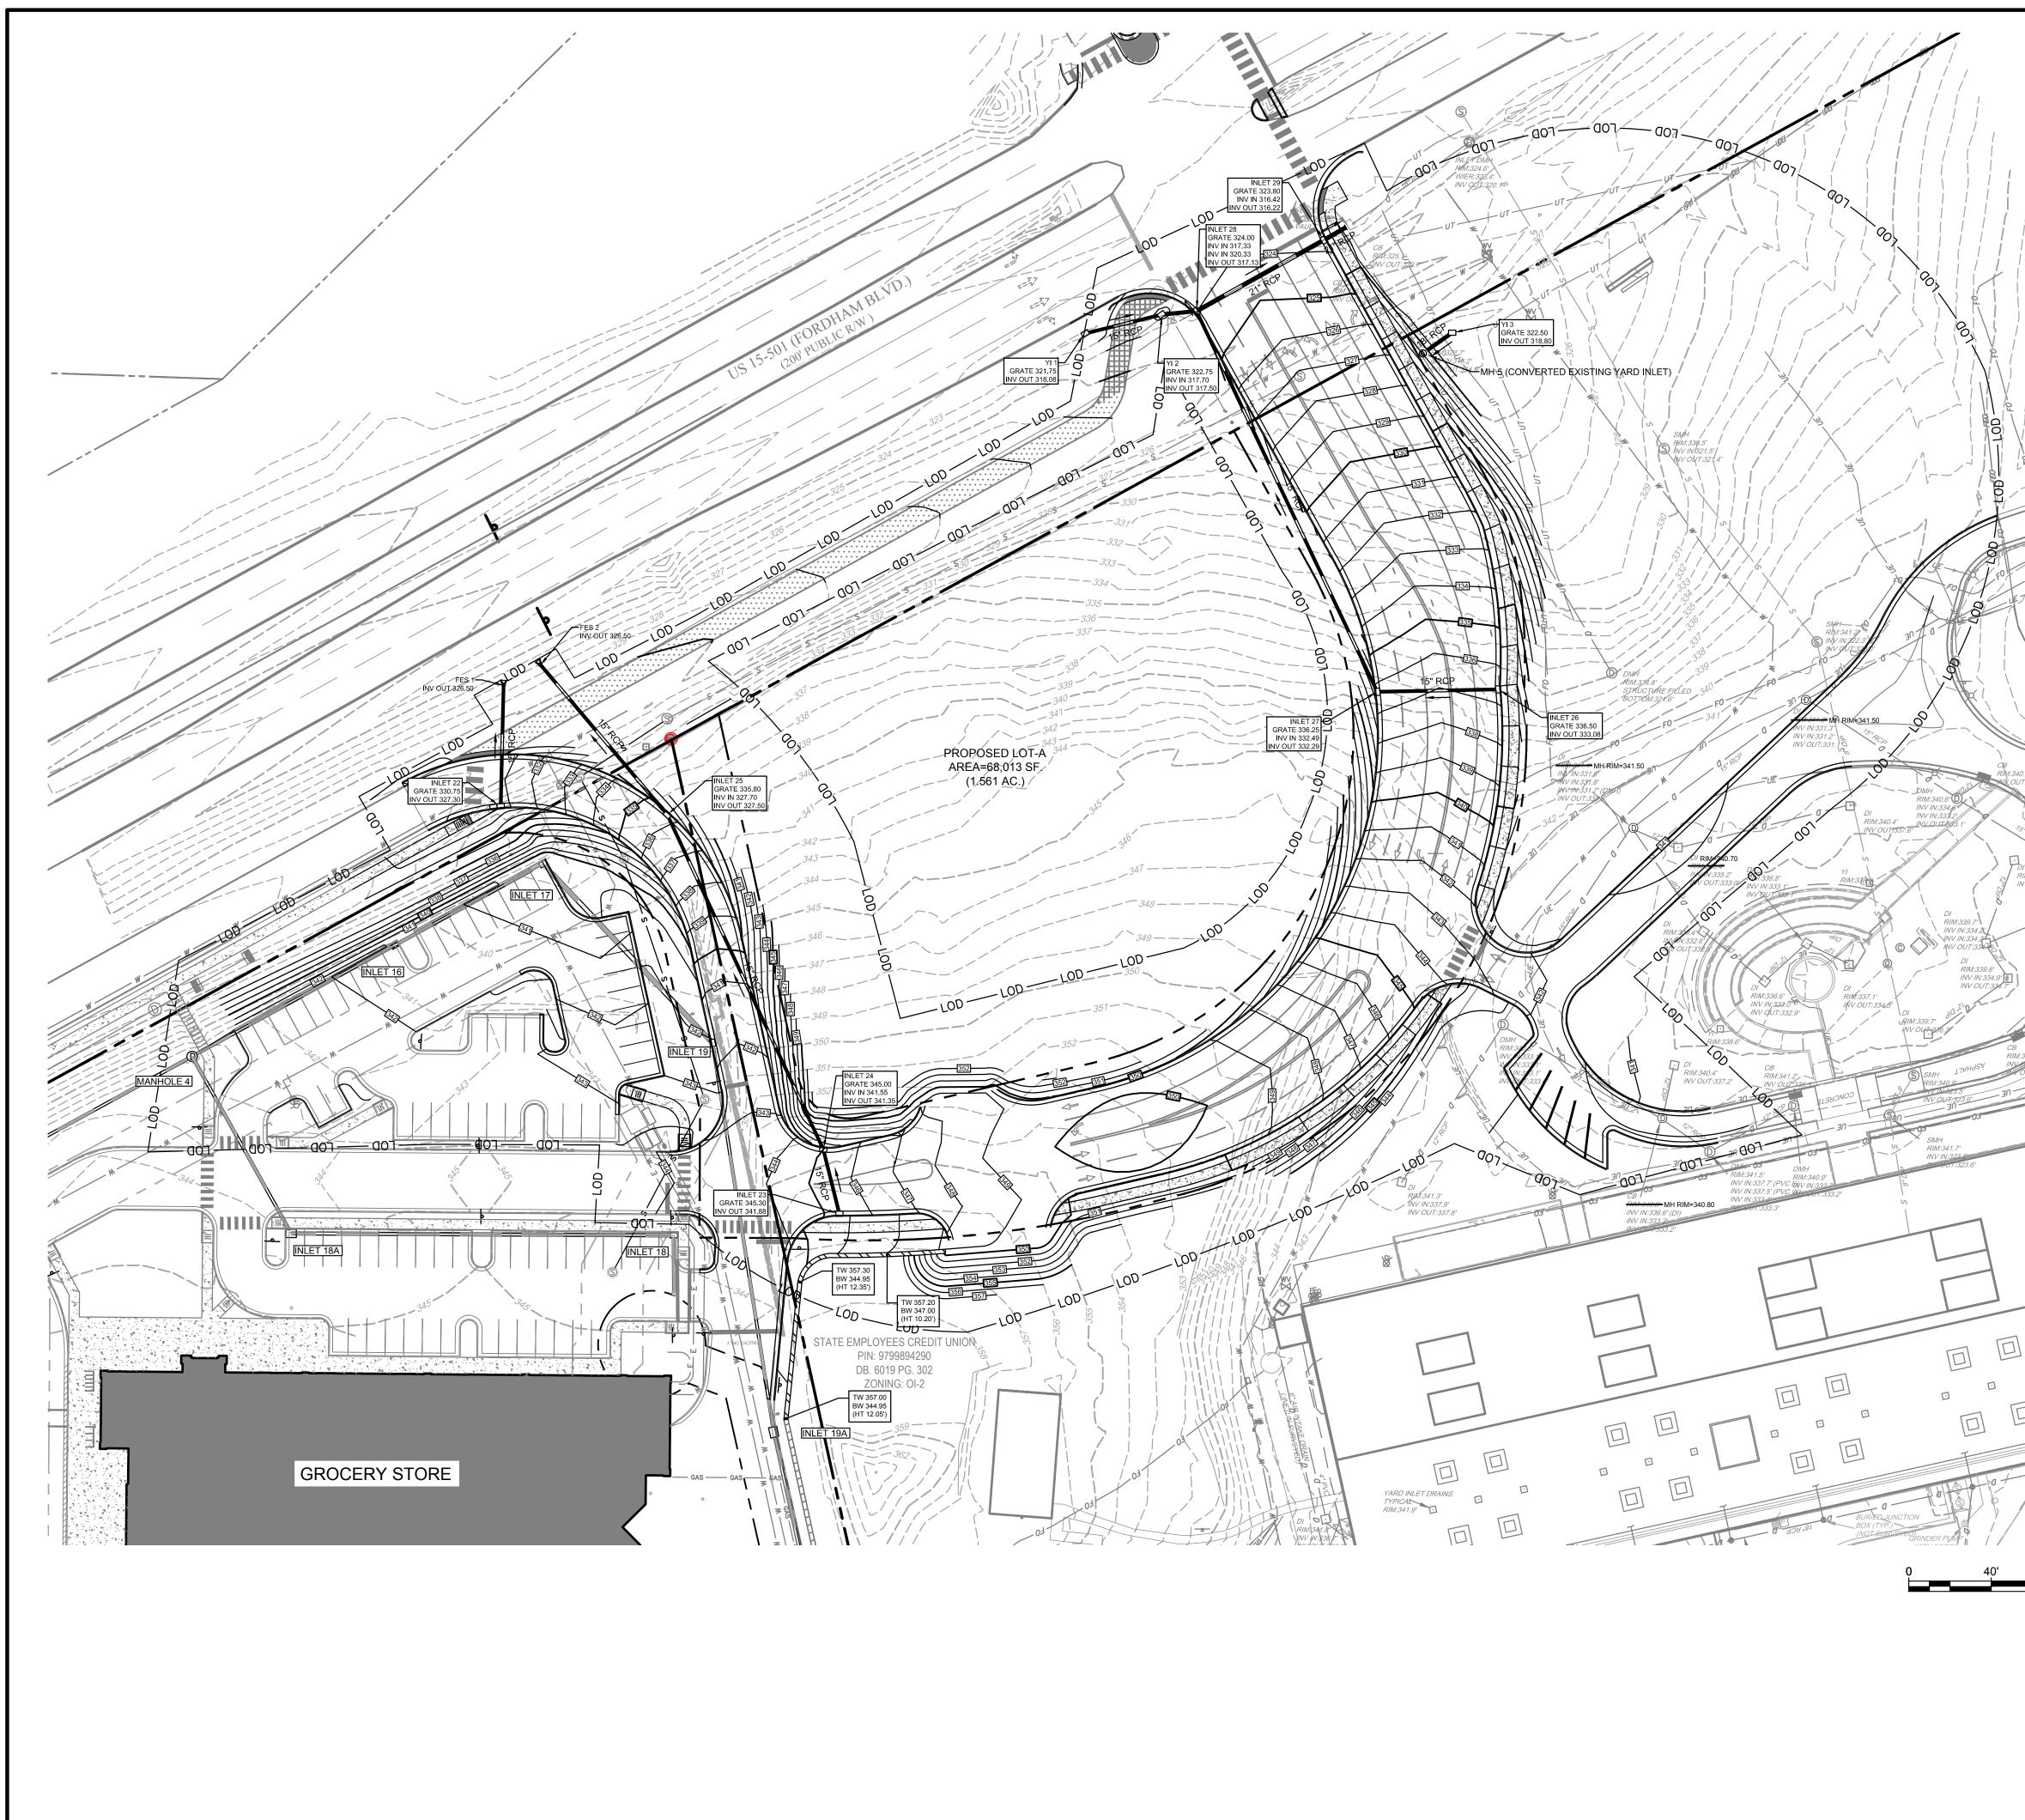

|                                                                                                                           | 201                                                                                                                                 | 9-09-1<br>1"=4                                                                                                           |                                                                      |

### NOT FOR CONSTRUCTION

SHEET 4 OF 10





|                      |                                                                                    |                                                                   | ennoni                                                         |                                                                    | Firm License<br>F-1267                                           | PENNONI ASSOCIATES INC.                                                           | 5430 Wade Park Boulevard, #106<br>Raleich, NC 27607          | 919.929.1173 F 919.493.6548                  |  |
|----------------------|------------------------------------------------------------------------------------|-------------------------------------------------------------------|-------------------------------------------