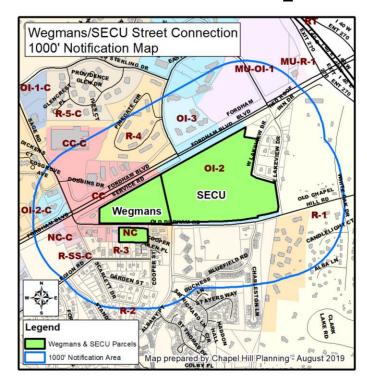

# Wegmans/SECU Street Connection Limited Scope

Town Council October 2, 2019



## Wegmans/SECU Limited Scope - Recommendation

 Adopt the resolution limiting the scope of the review of a Special Use Permit modification to the realignment of the US 15-501 Service Road across the State Employees Credit Union property.

## Wegmans/SECU Limited Scope – Existing Conditions



## Wegmans/SECU Limited Scope - Concept Plan



# Wegmans/SECU Limited Scope – Upcoming Schedule

| October 7<br>5:15pm  | Public Information Meeting |
|----------------------|----------------------------|
| October 15<br>7:00pm | Planning Commission        |
| October 30<br>7:00pm | Public Hearing             |

## Wegmans/SECU Limited Scope - Recommendation

 Adopt the resolution limiting the scope of the review of a Special Use Permit modification to the realignment of the US 15-501 Service Road