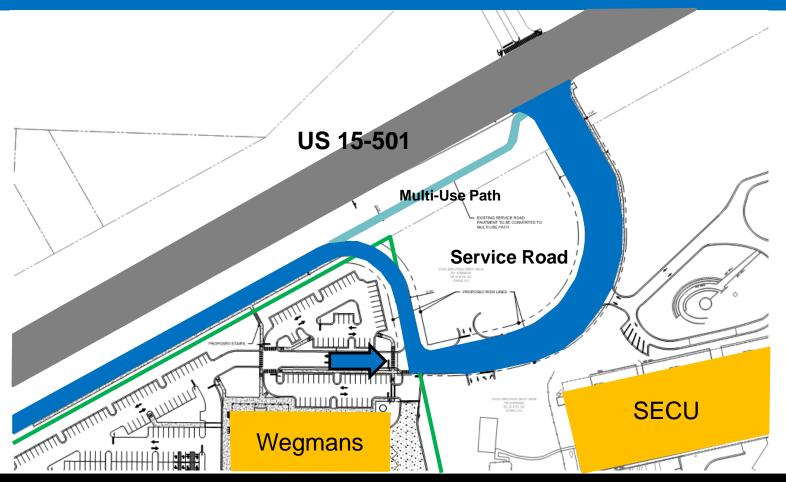

# Wegmans/SECU Street Connection Limited Scope

Town Council October 2, 2019



## Wegmans/SECU Limited Scope - Recommendation

 Adopt the resolution limiting the scope of the review of a Special Use Permit modification to the realignment of the US 15-501 Service Road across the State Employees Credit Union property.

## Wegmans/SECU Limited Scope – Existing Conditions



## Wegmans/SECU Limited Scope - Concept Plan



# Wegmans/SECU Limited Scope – Upcoming Schedule

| October 7<br>5:15pm  | Public Information Meeting |
|----------------------|----------------------------|
| October 15<br>7:00pm | Planning Commission        |
| October 30<br>7:00pm | Public Hearing             |

## Wegmans/SECU Limited Scope - Recommendation

 Adopt the resolution limiting the scope of the review of a Special Use Permit modification to the realignment of the US 15-501 Service Road across the State Employees Credit Union property.