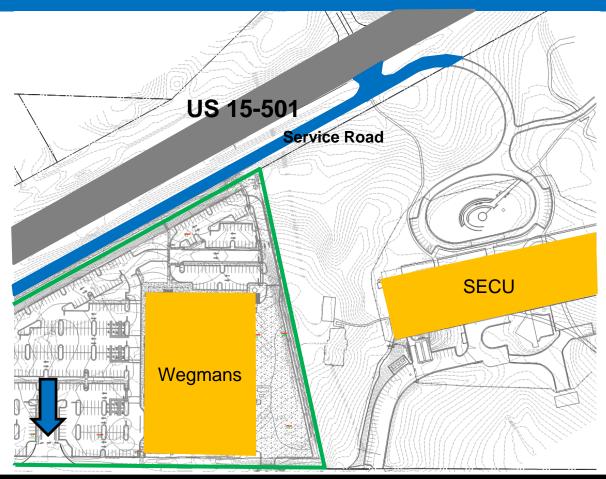

# Wegmans/SECU Street Connection Limited Scope

Town Council October 2, 2019



## Wegmans/SECU Limited Scope - Recommendation

 Adopt the resolution limiting the scope of the review of a Special Use Permit modification to the realignment of the US 15-501 Service Road across the State Employees Credit Union property.

## Wegmans/SECU Limited Scope – Existing Conditions



## Wegmans/SECU Limited Scope - Concept Plan



# Wegmans/SECU Limited Scope – Upcoming Schedule

| October 7<br>5:15pm  | Public Information Meeting |
|----------------------|----------------------------|
| October 15<br>7:00pm | Planning Commission        |
| October 30<br>7:00pm | Public Hearing             |

## Wegmans/SECU Limited Scope - Recommendation

 Adopt the resolution limiting the scope of the review of a Special Use Permit modification to the realignment of the US 15-501 Service Road across the State Employees Credit Union property.