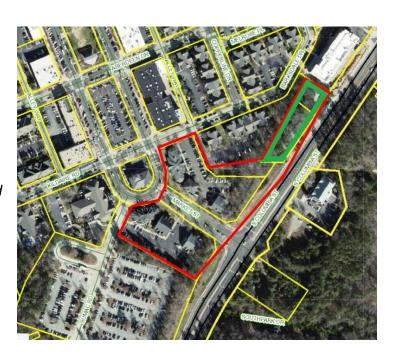

### Staff Response:

For the parcel adjacent to Meadowmont, the property owner, which is UNC-Chapel Hill Foundation, asked that the parcel be included in the NC 54 Focus Area.

The owners of Southern Village requested inclusion in the S. 15-501 Focus Area and provided the map included in the Council packet. However, two of the parcels, outlined in green, are not controlled by Southern Village, according to Orange County Land Records. Staff has asked a representative from Southern Village to clarify property ownership or to provide information as to whether this property owner is aware of their request.