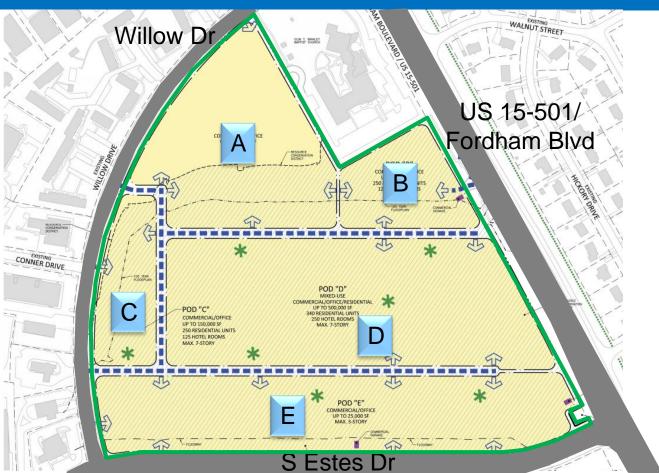

# University Place – Project Summary

- SUP was last modified in 2000
- Proposal creates "blocks"
- Includes redevelopment of a portion of the mall
  - Pedestrian gathering area
  - Structures along Willow Dr
  - Parking deck

# University Place – Concept Plan

DRAFI