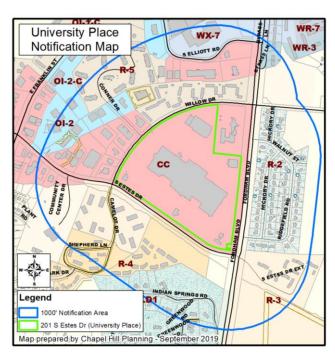

# Concept Plan: University Place, 201 S Estes Drive

Town Council October 2, 2019



## Types of Council Decisions



# Concept Plans



- No Decision; Feedback Only
  - . Applicant presents rough initial sketch
  - . Staff does not conduct formal review of concept
  - Instead forwards sketch for preliminary feedback

#### Next Step in Process: Submit Formal Development Application



DRAFT

## University Place – Recommendation

 Adopt the Resolution, transmitting comments to the Applicant regarding the proposed development.



# University Place – Project Summary

- SUP was last modified in 2000
- Proposal creates "blocks"
- Includes redevelopment of a portion of the mall
  - Pedestrian gathering area
  - Structures along Willow Dr
  - Parking deck



# University Place – Existing Conditions



DRAFT

# University Place – Concept Plan



DRAFI

#### University Place – A