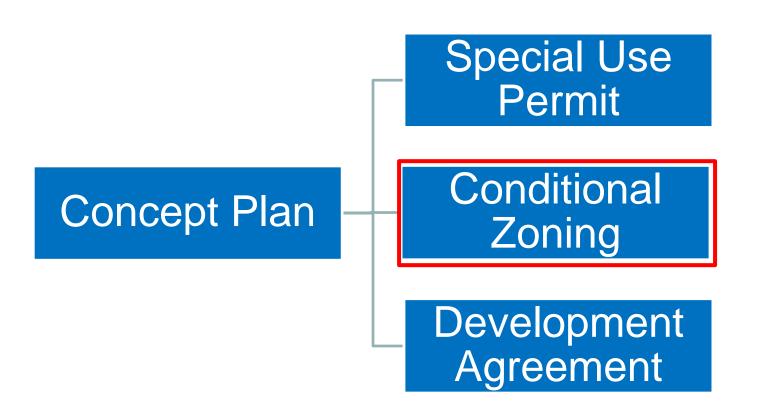

# Concept Plans

- No Decision; Feedback Only
  - . Applicant presents rough initial sketch
  - . Staff does not conduct formal review of concept
  - Instead forwards sketch for preliminary feedback

#### Next Step in Process: Submit Formal Development Application

DRAFT