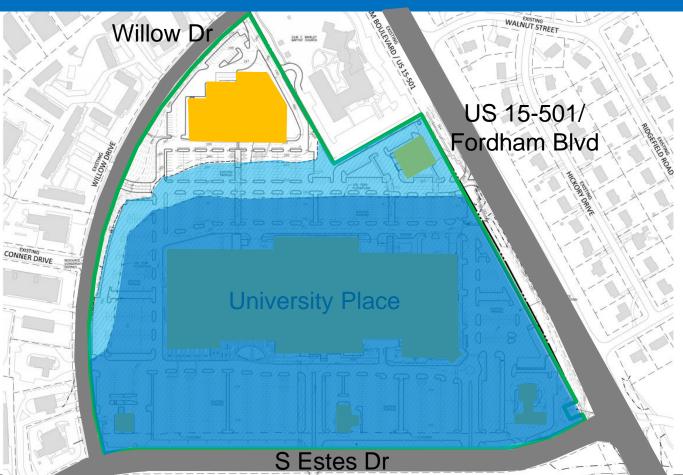

cept Plan: University Place, 201 S Estes Drive

Town Council October 2, 2019



## Types of Council Decisions



# Concept Plans



- No Decision; Feedback Only
  - . Applicant presents rough initial sketch
  - . Staff does not conduct formal review of concept
  - Instead forwards sketch for preliminary feedback

#### Next Step in Process: Submit Formal Development Application



DRAFT

## University Place – Recommendation

 Adopt the Resolution, transmitting comments to the Applicant regarding the proposed development.



# University Place – Project Summary

- SUP was last modified in 2000
- Proposal creates "blocks"
- Includes redevelopment of a portion of the mall
  - Pedestrian gathering area
  - Structures along Willow Dr
  - Parking deck



# University Place – Existing Conditions



DRAFT

# University Place – Concept Plan



DRAFI

#### University Place – Advisory Board Reviews

Community Design Commission –
September 24th

## University Place – Recommendation

 Adopt the Resolution, transmitting comments to the Applicant regarding the proposed development. DRAFT