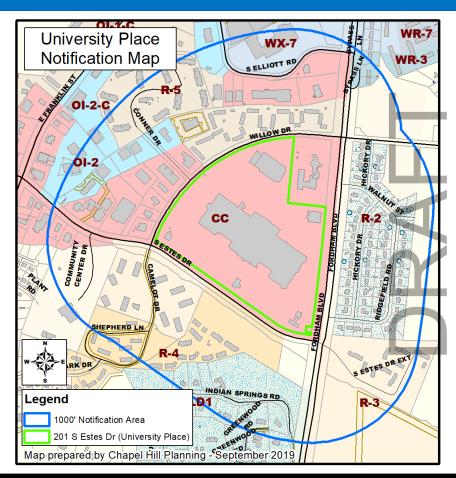

# Concept Plan: University Place, 201 S Estes Drive

Town Council October 2, 2019



## Types of Council Decisions



# Concept Plans



- No Decision; Feedback Only
  - . Applicant presents rough initial sketch
  - . Staff does not conduct formal review of concept
  - Instead forwards sketch for preliminary feedback

#### Next Step in Process: Submit Formal Development Application



DRAFT

## University Place – Recommendation

 Adopt the Resolution, transmitting comments to the Applicant regarding the proposed development.



# University Place – Project Summary

- SUP was last modified in 2000
- Proposal creates "blocks"
- Includes redevelopment of a portion of the mall
  - Pedestrian gathering area
  - Structures along Willow Dr
  - Parking deck



# University Place – Existing Conditions



DRAFT

# University Place – Concept Plan



DRAFI

#### University Place – Advisory Board Reviews

Community Design Commission –
September 24th

## University Place – Recommendation

 Adopt the Resolution, transmitting comments to the Applicant regarding the proposed development. DRAFT