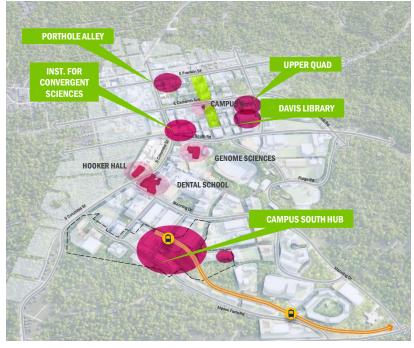

### Porthole Alley

Main Campus and Mason Farm

- 1. Central Campus Athletics
- 2. Carolina Athletics Media & Communications Center