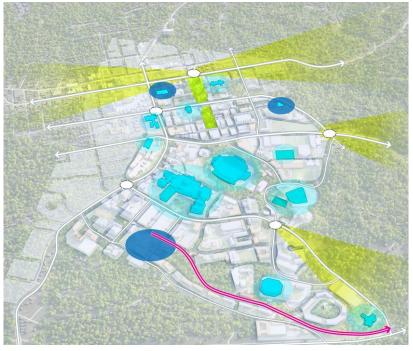

#### Welcome – Open to all

- Improve visitor touchpoints
- Planning and building design should foster openness and transparency across campus

MAJOR VEHICULAR CIRCULATION ARRIVAL POINTS PLANNED LRT LINE PLANNED LRT STATION EXISTING VISITOR TOUCHPOINT NEW/ENHANCED VISITOR TOUCHPOINT

#### **Innovation + Convergence Hubs**

- Enable creative collisions between faculty of different disciplines.
- Create space on campus to foster entrepreneurship and partnerships.

PLANNED LRT LINE
PLANNED LRT STOP
MILLENNIAL CAMPUS DESIGNATION

EXISTING INNOVATION + CONVERGENCE HUBS POTENTIAL INNOVATION + CONVERGENCE HUBS

THE UNIVERSITY of NORTH CAROLINA at CHAPEL HILL