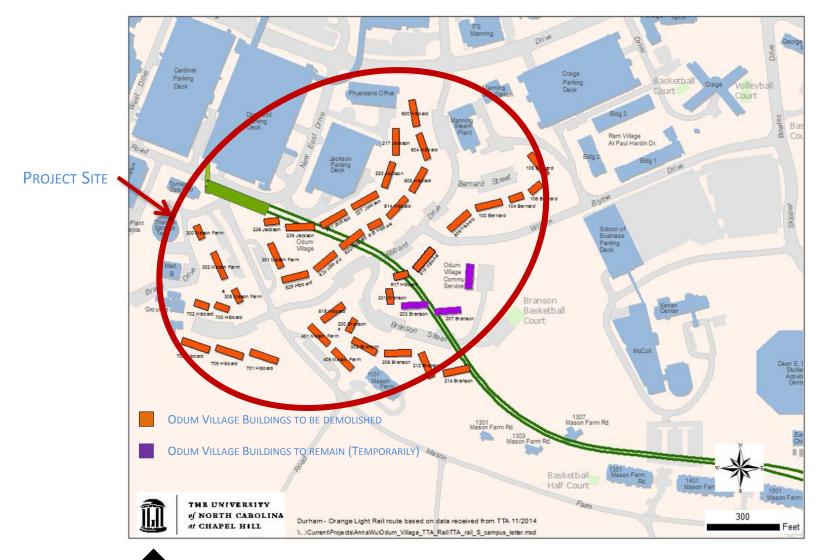

### Media & Communications

- 1. UNC Hospitals Surgical Tower
- 2. Odum Village Demolition
- 3. Chapel Creek Wetland Outdoor Education Center
- 4. UNC Visitors Center

### Odum Village Demolition

2013 AERIAL WITH PROPOSED WETLAND RENDERING

Chapel Creek Wetlands Outdoor Education Center

Chapel Creek Wetlands Outdoor Education Center