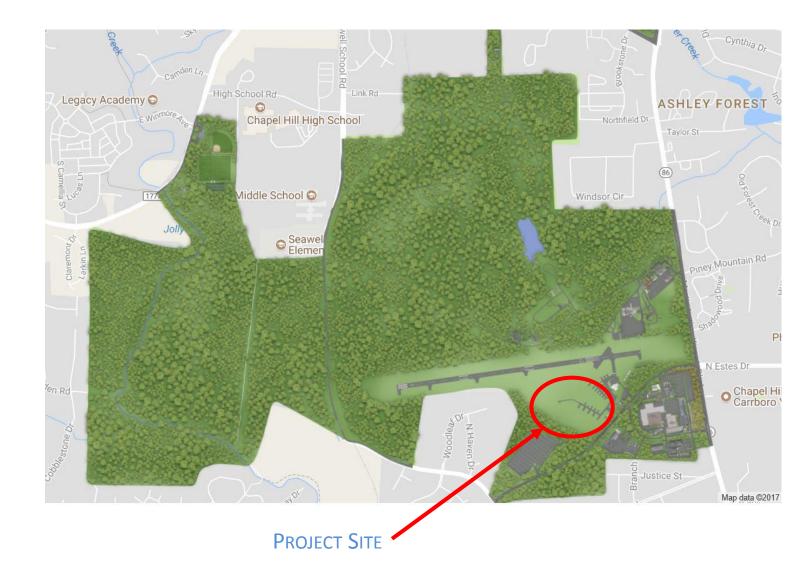

### Solar & Battery Storage Demonstration Project

Project Site

SITE PLAN EXISTING CONDITIONS

THE UNIVERSITY of NORTH CAROLINA at CHAPEL HILL Solar & Battery Storage Demonstration Project

SITE PLAN EXISTING CONDITIONS