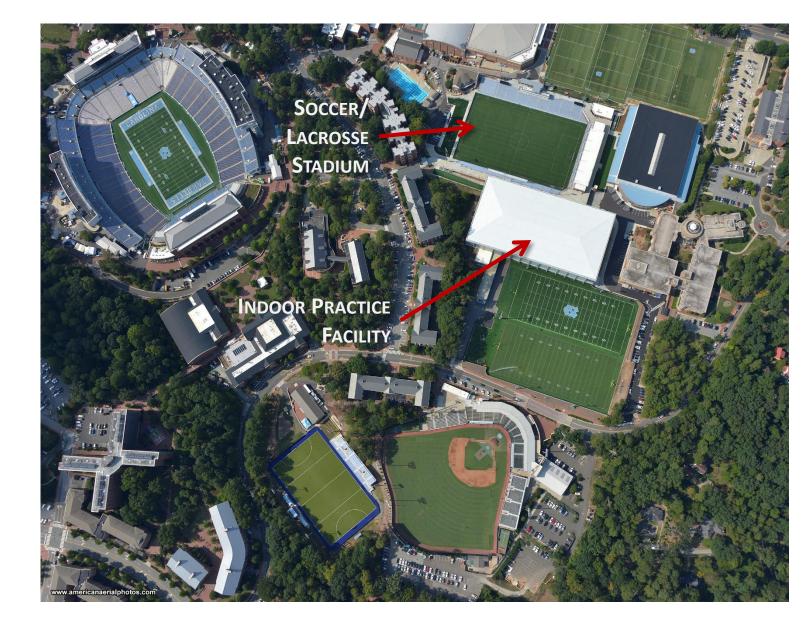

### Major Projects Completed

INDOOR PRACTICE FACILITY

9

THE UNIVERSITY of NORTH CAROLINA at CHAPEL HILL

**PROGRESS PHOTO** 

THE UNIVERSITY of NORTH CAROLINA at CHAPEL HILL

Media & Communications