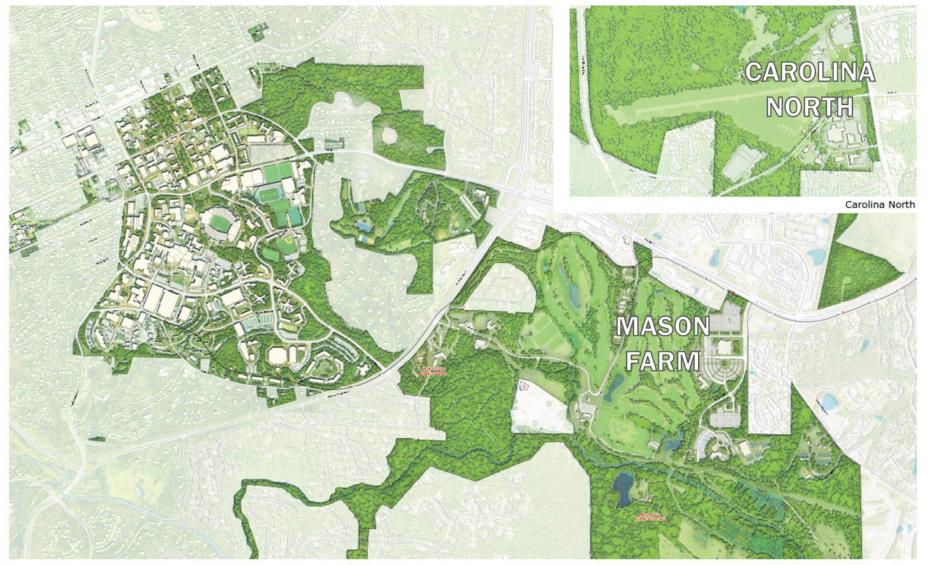

### **Campus Master Plan**

### Porthole Alley

Main Campus and Mason Farm

- 1. Central Campus Athletics
- 2. Carolina Athletics Media & Communications Center