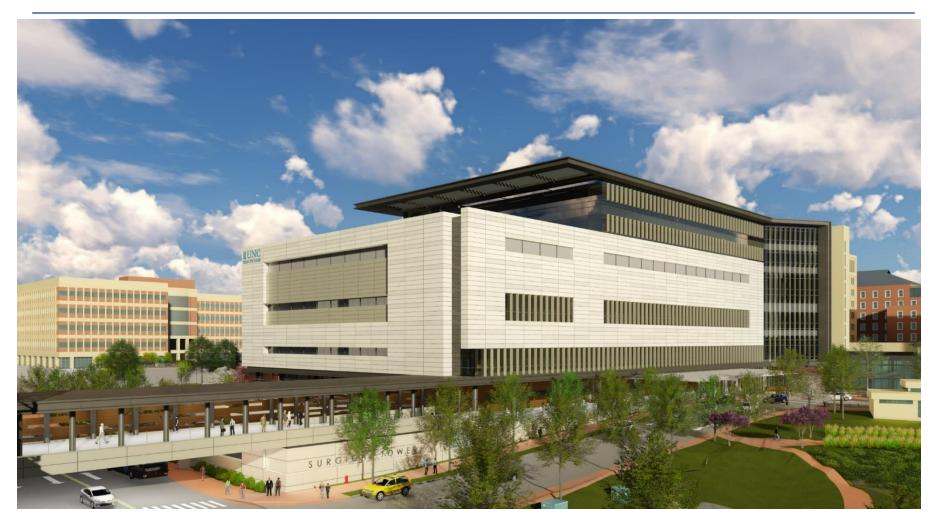

#### **UNC Hospitals Surgical Tower**

### **UNC Hospitals Surgical Tower**

SITEWORK PROGRESS VIEW TO THE SOUTH

THE UNIVERSITY of NORTH CAROLINA at CHAPEL HILL

**UNC** Hospitals Surgical Tower

| Timeframe        | Construction Process                     |
|------------------|------------------------------------------|
| November 2018    | Commenced Construction on Site Utilities |
|                  |                                          |
| April / May 2022 | Substantial Completion                   |