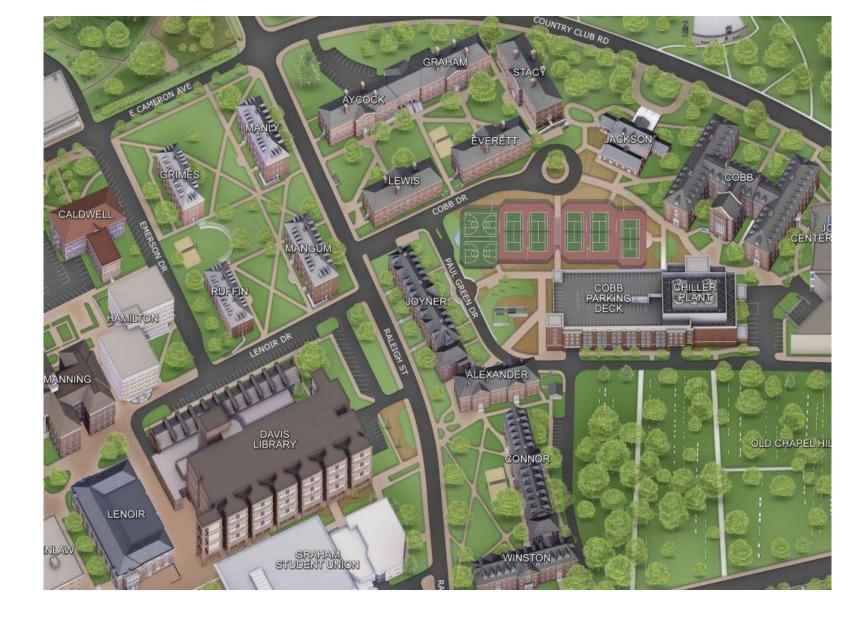

RSITY of NORTH CAROLINA at CHAPEL HILL

**UNC** Hospitals Surgical Tower

| Timeframe        | Construction Process                     |
|------------------|------------------------------------------|
| November 2018    | Commenced Construction on Site Utilities |
|                  |                                          |
| April / May 2022 | Substantial Completion                   |







# N



THE UNIVERSITY of NORTH CAROLINA at CHAPEL HILL

### Odum Village Demolition



2013 AERIAL WITH PROPOSED WETLAND RENDERING



Chapel Creek Wetlands Outdoor Education Center





Chapel Creek Wetlands Outdoor Education Center





### **UNC** Visitors Center

- 1. Joyner Hall
- 2. Solar Demonstration Array
- 3. Medical Education Building
- 4. Curtis Media Center





# Projects in Design





### Joyner Residence Hall







### Solar & Battery Storage Demonstration Project

Project Site





SITE PLAN EXISTING CONDITIONS



THE UNIVERSITY of NORTH CAROLINA at CHAPEL HILL Solar & Battery Storage Demonstration Project



SITE PLAN EXISTING CONDITIONS



THE UNIVERSITY of NORTH CAROLINA at CHAPEL HILL

Ν



Ν

PROPOSED DESIGN

THE UNIVERSITY of NORTH CAROLINA at CHAPEL HILL













### **Curtis Media Center**





### **Curtis Media Center**





### **Curtis Media Center**