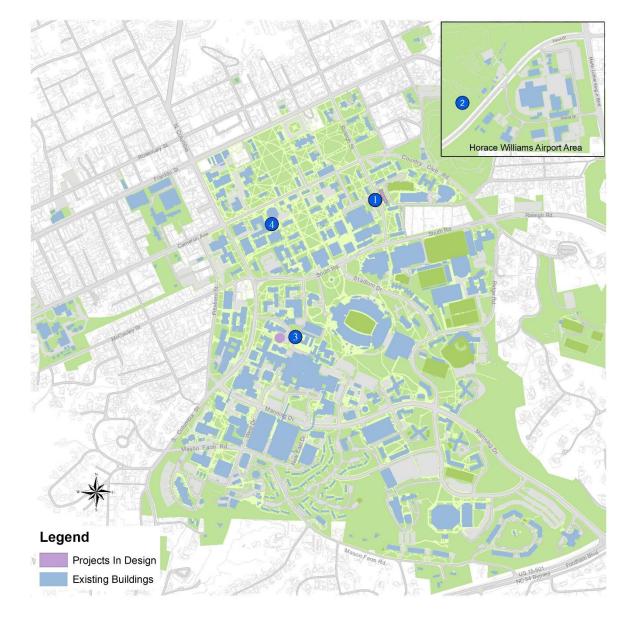

### Porthole Alley

Main Campus and Mason Farm

- 1. Central Campus Athletics
- 2. Carolina Athletics Media & Communications Center