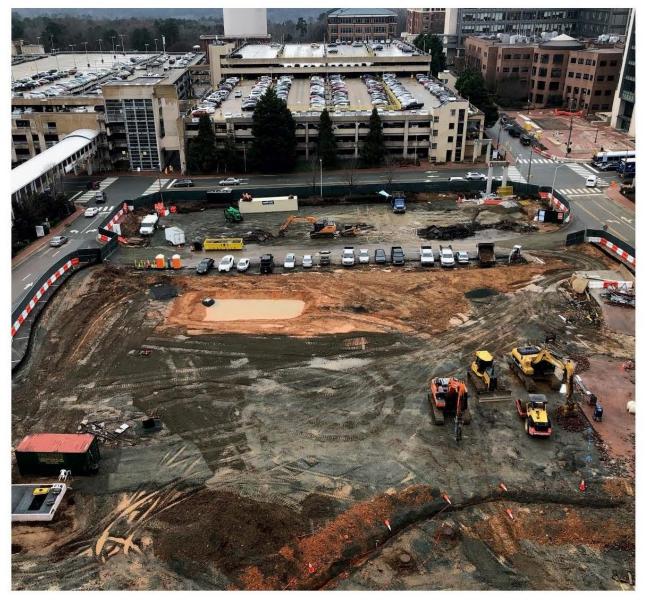

### **UNC Hospitals Surgical Tower**

SITEWORK PROGRESS VIEW TO THE SOUTH

THE UNIVERSITY of NORTH CAROLINA at CHAPEL HILL

**UNC** Hospitals Surgical Tower

| Timeframe        | Construction Process                     |
|------------------|------------------------------------------|
| November 2018    | Commenced Construction on Site Utilities |
|                  |                                          |
| April / May 2022 | Substantial Completion                   |