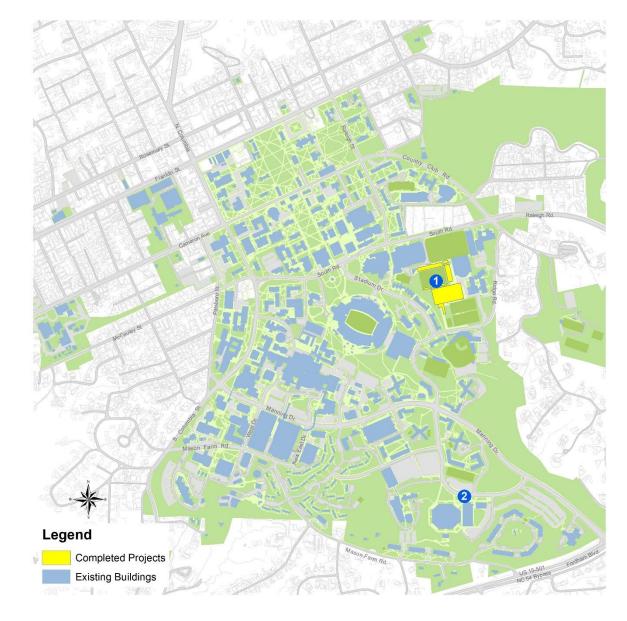

### Porthole Alley

Main Campus and Mason Farm

- 1. Central Campus Athletics
- 2. Carolina Athletics Media & Communications Center

### Major Projects Completed

INDOOR PRACTICE FACILITY

9

THE UNIVERSITY of NORTH CAROLINA at CHAPEL HILL

**PROGRESS PHOTO** 

THE UNIVERSITY of NORTH CAROLINA at CHAPEL HILL

Media & Communications