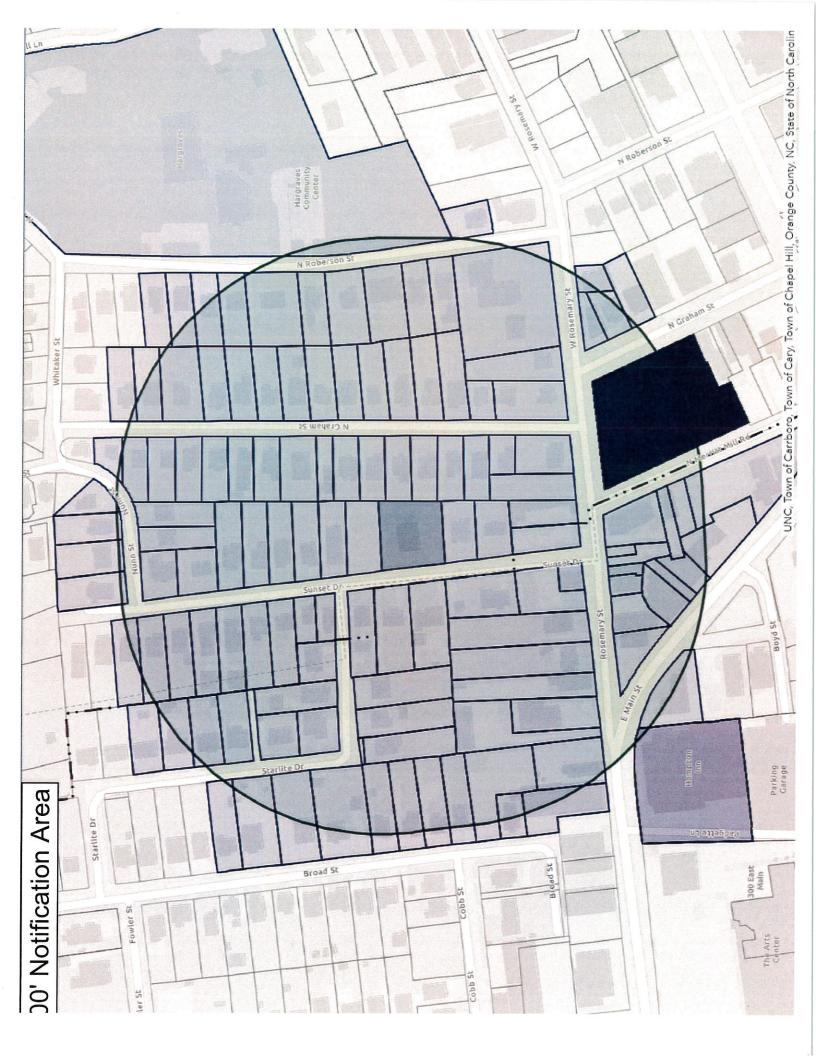

#### Area Map

- a) Project name, applicant, contact information, location, PIN, & legend
- b) Dedicated open space, parks, greenways
- c) Overlay Districts, if applicable
- d) Property lines, zoning district boundaries, land uses, project names of site and surrounding properties, significant buildings, corporate limit lines
- e) Existing roads (public & private), rights-of-way, sidewalks, driveways, vehicular parking areas, bicycle parking, handicapped parking, street names.
- f) 1,000 foot notification boundary