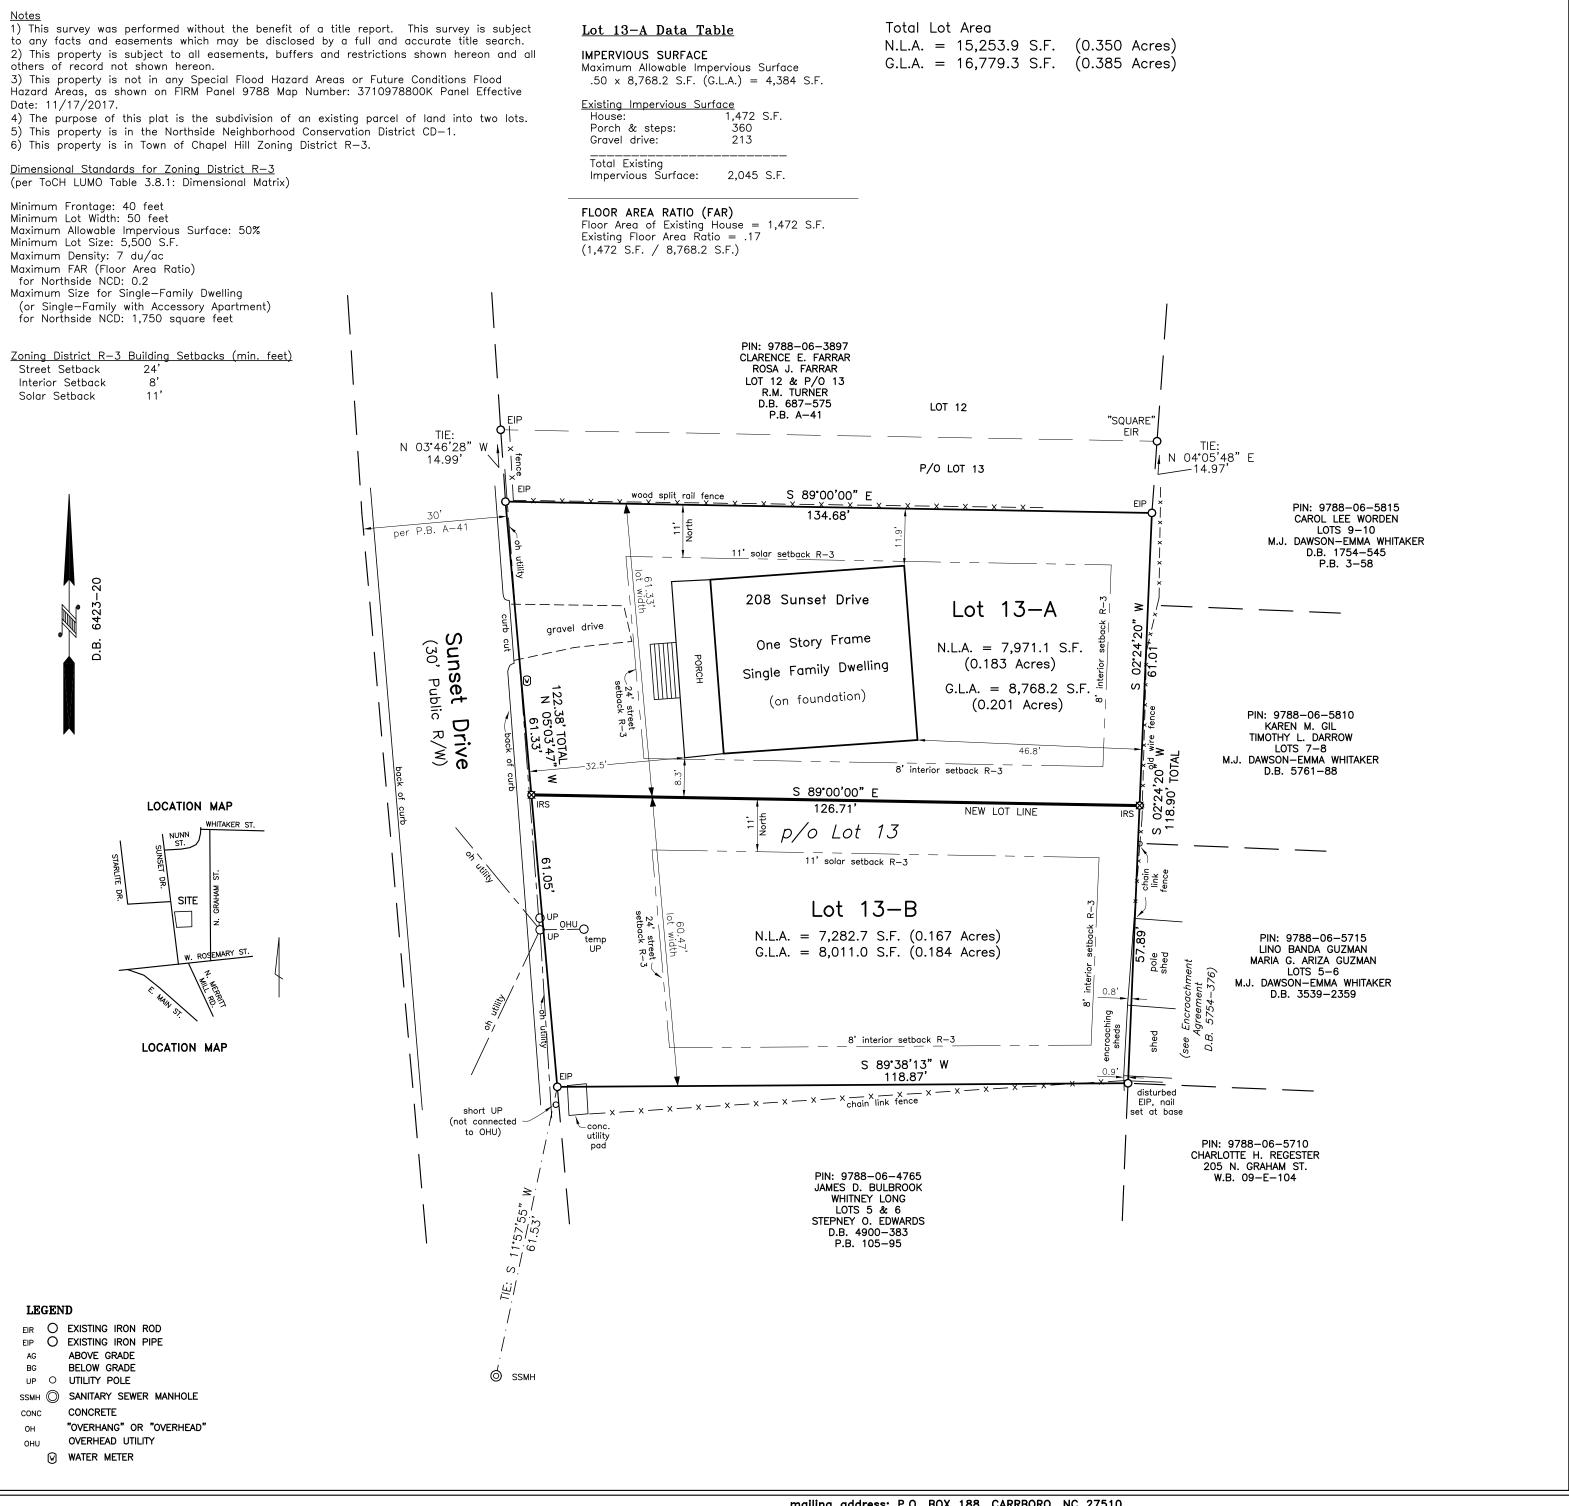

#### **Existing Conditions Plan**

- a) Slopes, soils, environmental constraints, existing vegetation, and any existing land features
- b) Location of all existing structures and uses
- c) Existing property line and right-of-way lines
- d) Existing utilities & easements including location & sizes of water, sewer, electrical, & drainage lines
- e) Nearest fire hydrants
- f) Nearest bus shelters and transit facilities
- g) Existing topography at minimum 2-foot intervals and finished grade
- h) Natural drainage features & water bodies, floodways, floodplain, RCD, Jordan Buffers & Watershed boundaries

#### **Detailed Site Plan**

- a) Proposed building locations and envelopes
- b) Driveway locations
- c) Proposed setbacks

BEGINNING AT AN IRON FOUND ON THE EAST SIDE OF SUNSET DRIVE, (FORMERLY CALLED COOK STREET), CHAPEL HILL, N.C., AT THE SOUTHWEST CONER OF LOT 12 AND THE 15-FOOT ADDITION TO THE SOUTHERN PORTION OF LOT 12; RUNNING THENCE ALONG AND WITH THE LINE OF SAID 15-FOOT ADDITION SOUTH 89° 00' 00" EAST 134.68 FEET TO AN IRON FOUND; RUNNING THENCE SOUTH 02° 24' 20"118.90 FEET TO AN IRON FOUND; RUNNING THENCE SOUTH 89° 38' 13" WEST 118.87 FEET TO AN IRON FOUND; AND RUNNING THENCE ALONG AND WITH THE EASTERN MARGIN OF SUNSET DRIVE NORTH 05° 03' 47" WEST 122.38 FEET TO AN IRON FOUND AT THE POINT AND PLACE OF BEGINNING, AND THIS BEING THE SAME PROPERTY CONVEYED TO VIRGILIA LETITIA BURNETTE CAMPBELL-WHITTER BY DEED OF RUTH S. BURNETTE DATED JUNE 14, 2005 AND RECORDED JUNE 15, 2005 IN BOOK 3777, PAGE 344, ORANGE