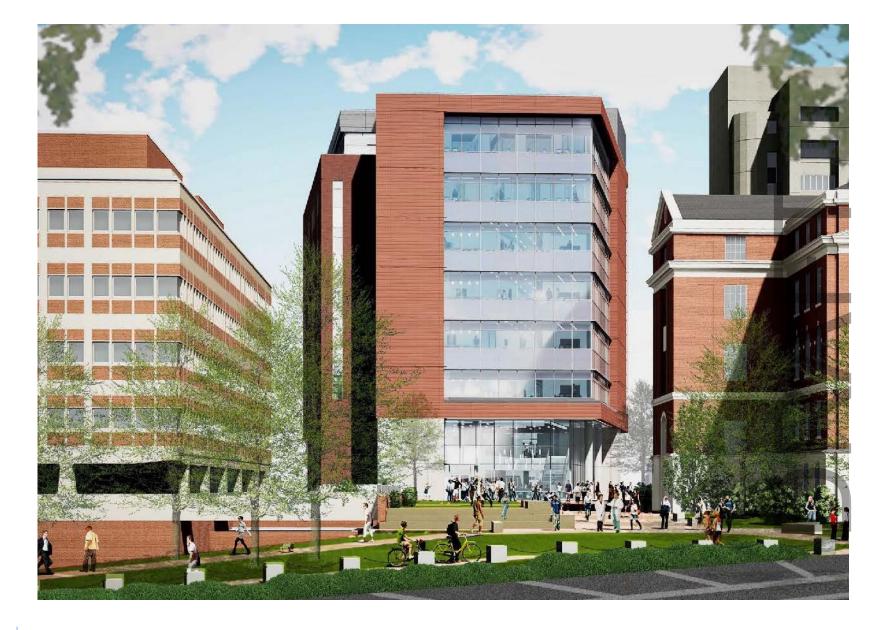

#### Surgical Tower Project

- Presentation for
- Town of Chapel Hill Council

# Project Scope

- 7 Levels
- 24 Operating Rooms
- 56 Pre and Post Bays
- 56 ICU Beds

THE UNIVERSITY of NORTH CAROLINA at CHAPEL HILL

### **PROPOSED** AERIAL VIEW

THE UNIVERSITY of NORTH CAROLINA at CHAPEL HILL

SITEWORK PROGRESS VIEW TO THE SOUTH

THE UNIVERSITY of NORTH CAROLINA at CHAPEL HILL