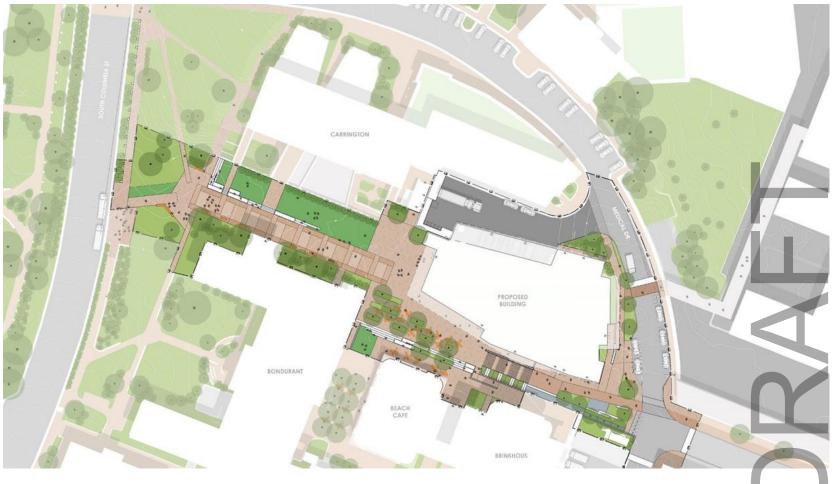

#### Surgical Tower Project

- Presentation for
- Town of Chapel Hill Council

# Project Scope

- 7 Levels
- 24 Operating Rooms
- 56 Pre and Post Bays
- 56 ICU Beds

THE UNIVERSITY of NORTH CAROLINA at CHAPEL HILL

### **PROPOSED** AERIAL VIEW

THE UNIVERSITY of NORTH CAROLINA at CHAPEL HILL

SITEWORK PROGRESS VIEW TO THE SOUTH

THE UNIVERSITY of NORTH CAROLINA at CHAPEL HILL

### Surgical Tower - Project Schedule

- Utility Construction Start
  October 2018
- Construction Completion

July 2022

Occupancy

October- December 2022

THE UNIVERSITY of NORTH CAROLINA at CHAPEL HILL

- 1. Translational Research Building
- 2. School of Dentistry New Programs
- 3. Joyner Hall
- 4. Chapel Creek Wetland Outdoor Education Center