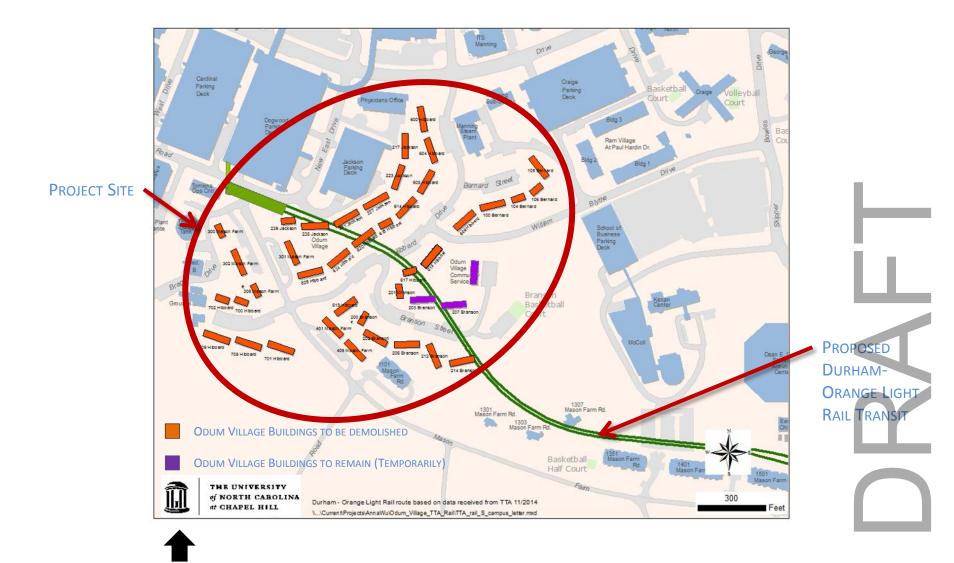

Semi-Annual Update to the Town of Chapel Hill

September 25, 2019



Main Campus and Mason Farm





- 1. Central Campus Athletics
- 2. Carolina Athletics Media & Communications Center





### Major Projects Completed















INDOOR PRACTICE FACILITY





(133



9

THE UNIVERSITY of NORTH CAROLINA at CHAPEL HILL





### Media & Communications



**PROGRESS PHOTO** 



THE UNIVERSITY of NORTH CAROLINA at CHAPEL HILL

### Media & Communications

- 1. UNC-HC Surgical Tower
- 2. Odum Village Demolition
- 3. Medical Education Building
- 4. Curtis Media Center





### **Projects In Construction**



Ν



THE UNIVERSITY of NORTH CAROLINA at CHAPEL HILL

### Odum Village Demolition



### SITE PLAN EXISTING CONDITIONS



THE UNIVERSITY of NORTH CAROLINA at CHAPEL HILL

Ν



SITE PLAN PROPOSED DESIGN

Ν



THE UNIVERSITY of NORTH CAROLINA at CHAPEL HILL









#### Surgical Tower Project

- Presentation for
- Town of Chapel Hill Council



# Project Scope

- 7 Levels
- 24 Operating Rooms
- 56 Pre and Post Bays
- 56 ICU Beds



THE UNIVERSITY of NORTH CAROLINA at CHAPEL HILL

### **PROPOSED** AERIAL VIEW





THE UNIVERSITY of NORTH CAROLINA at CHAPEL HILL



SITEWORK PROGRESS VIEW TO THE SOUTH



THE UNIVERSITY of NORTH CAROLINA at CHAPEL HILL

### Surgical Tower - Project Schedule

- Utility Construction Start
  October 2018
- Construction Completion

July 2022

Occupancy

October-