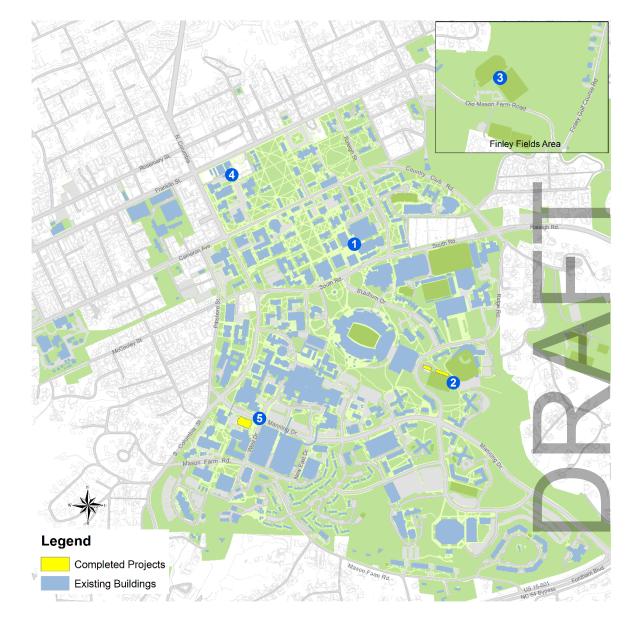

Semi-Annual Update to the Town of Chapel Hill

September 25, 2019

Main Campus and Mason Farm

- 1. Central Campus Athletics
- 2. Carolina Athletics Media & Communications Center