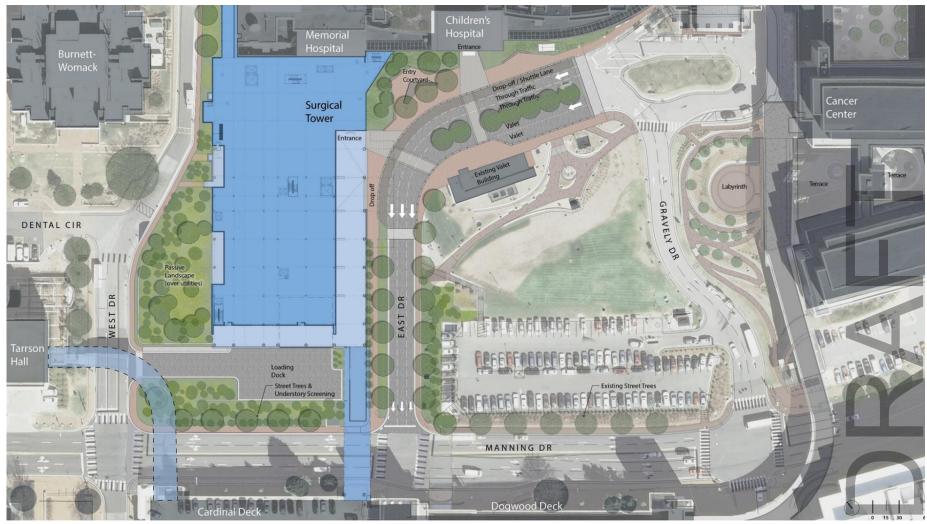

#### Surgical Tower Project

- Presentation for
- Town of Chapel Hill Council

# Project Scope

- 7 Levels
- 24 Operating Rooms
- 56 Pre and Post Bays
- 56 ICU Beds

THE UNIVERSITY of NORTH CAROLINA at CHAPEL HILL

### Surgical Tower - Project Schedule

- Utility Construction Start
  October 2018
- Construction Completion

July 2022

Occupancy

October- December 2022

THE UNIVERSITY of NORTH CAROLINA at CHAPEL HILL

- 1. Translational Research Building
- 2. School of Dentistry New Programs
- 3. Joyner Hall
- 4. Chapel Creek Wetland Outdoor Education Center