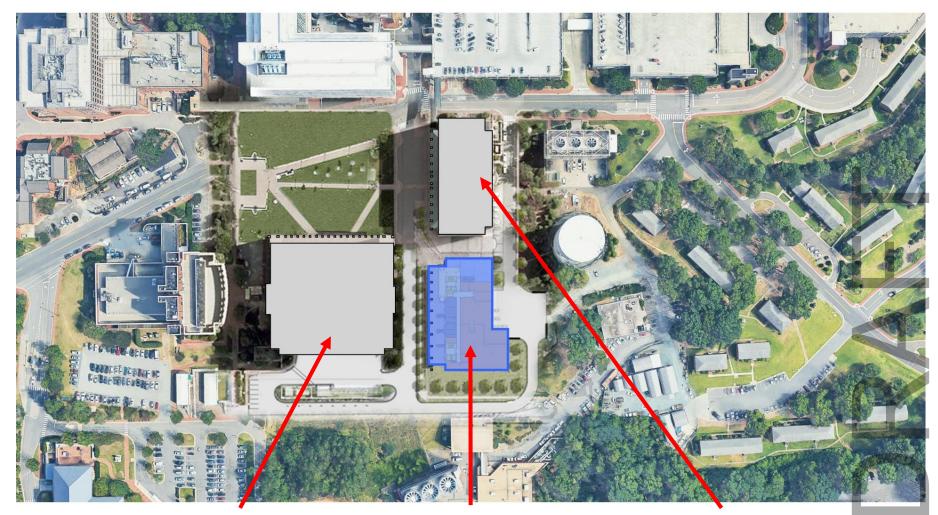

### Media & Communications

**PROGRESS PHOTO** 

THE UNIVERSITY of NORTH CAROLINA at CHAPEL HILL

### Media & Communications

- 1. UNC-HC Surgical Tower
- 2. Odum Village Demolition
- 3. Medical Education Building
- 4. Curtis Media Center