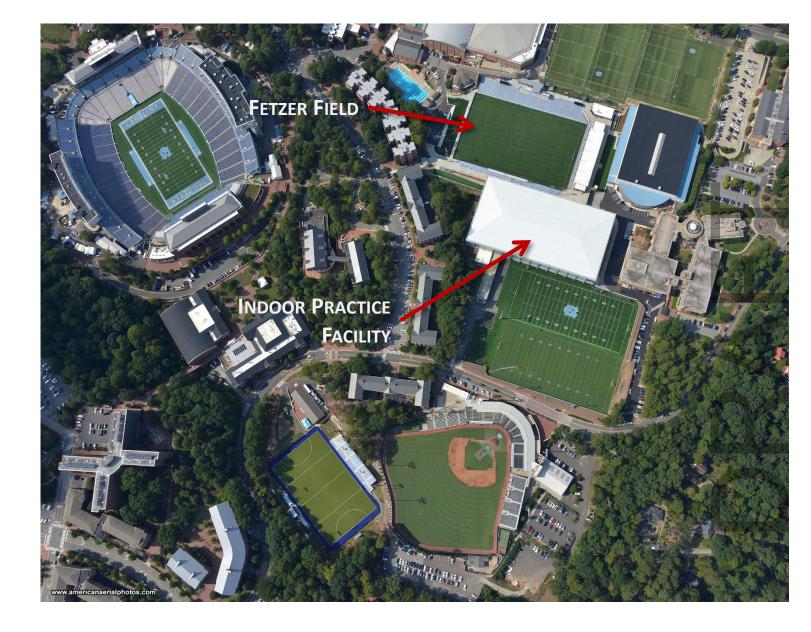

### Major Projects Completed

INDOOR PRACTICE FACILITY

(133

9

THE UNIVERSITY of NORTH CAROLINA at CHAPEL HILL