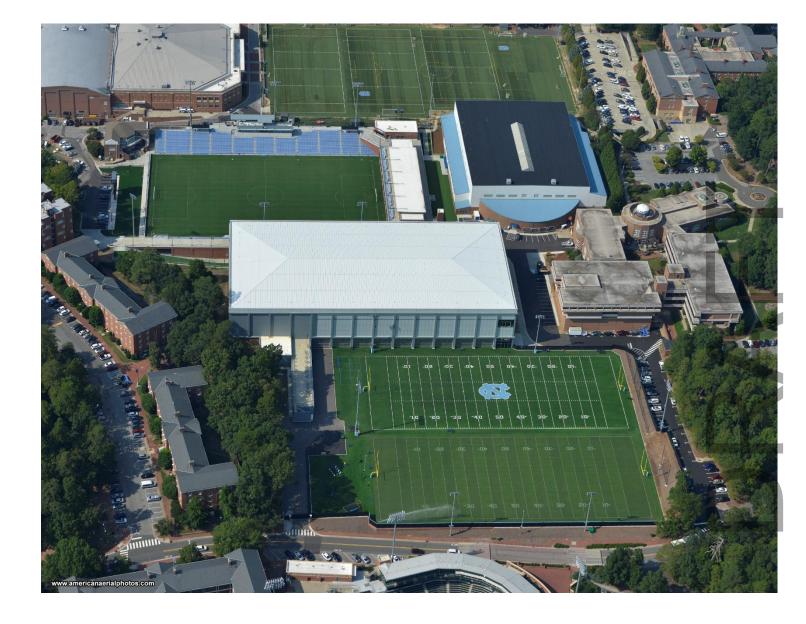

### Major Projects Completed

INDOOR PRACTICE FACILITY

(133

9

THE UNIVERSITY of NORTH CAROLINA at CHAPEL HILL