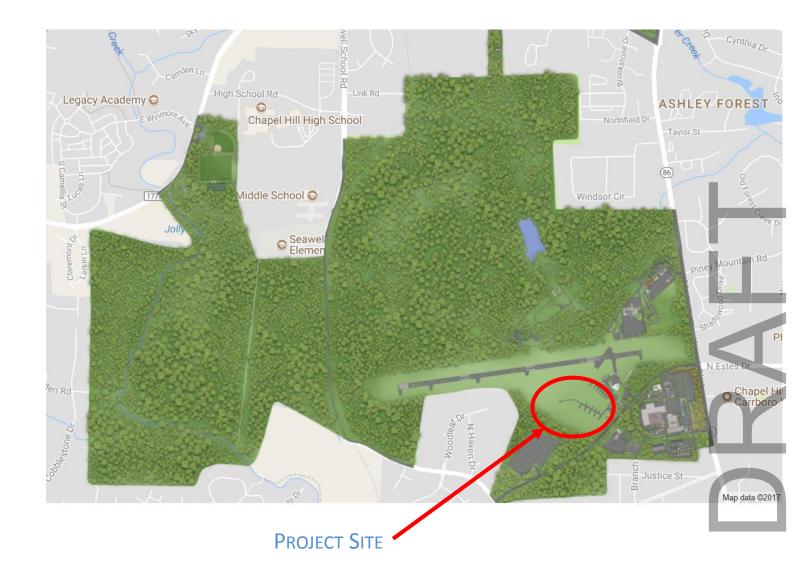

### Solar & Battery Storage Demonstration Project

Project Site

SITE PLAN EXISTING CONDITIONS

THE UNIVERSITY of NORTH CAROLINA at CHAPEL HILL Solar & Battery Storage Demonstration Project