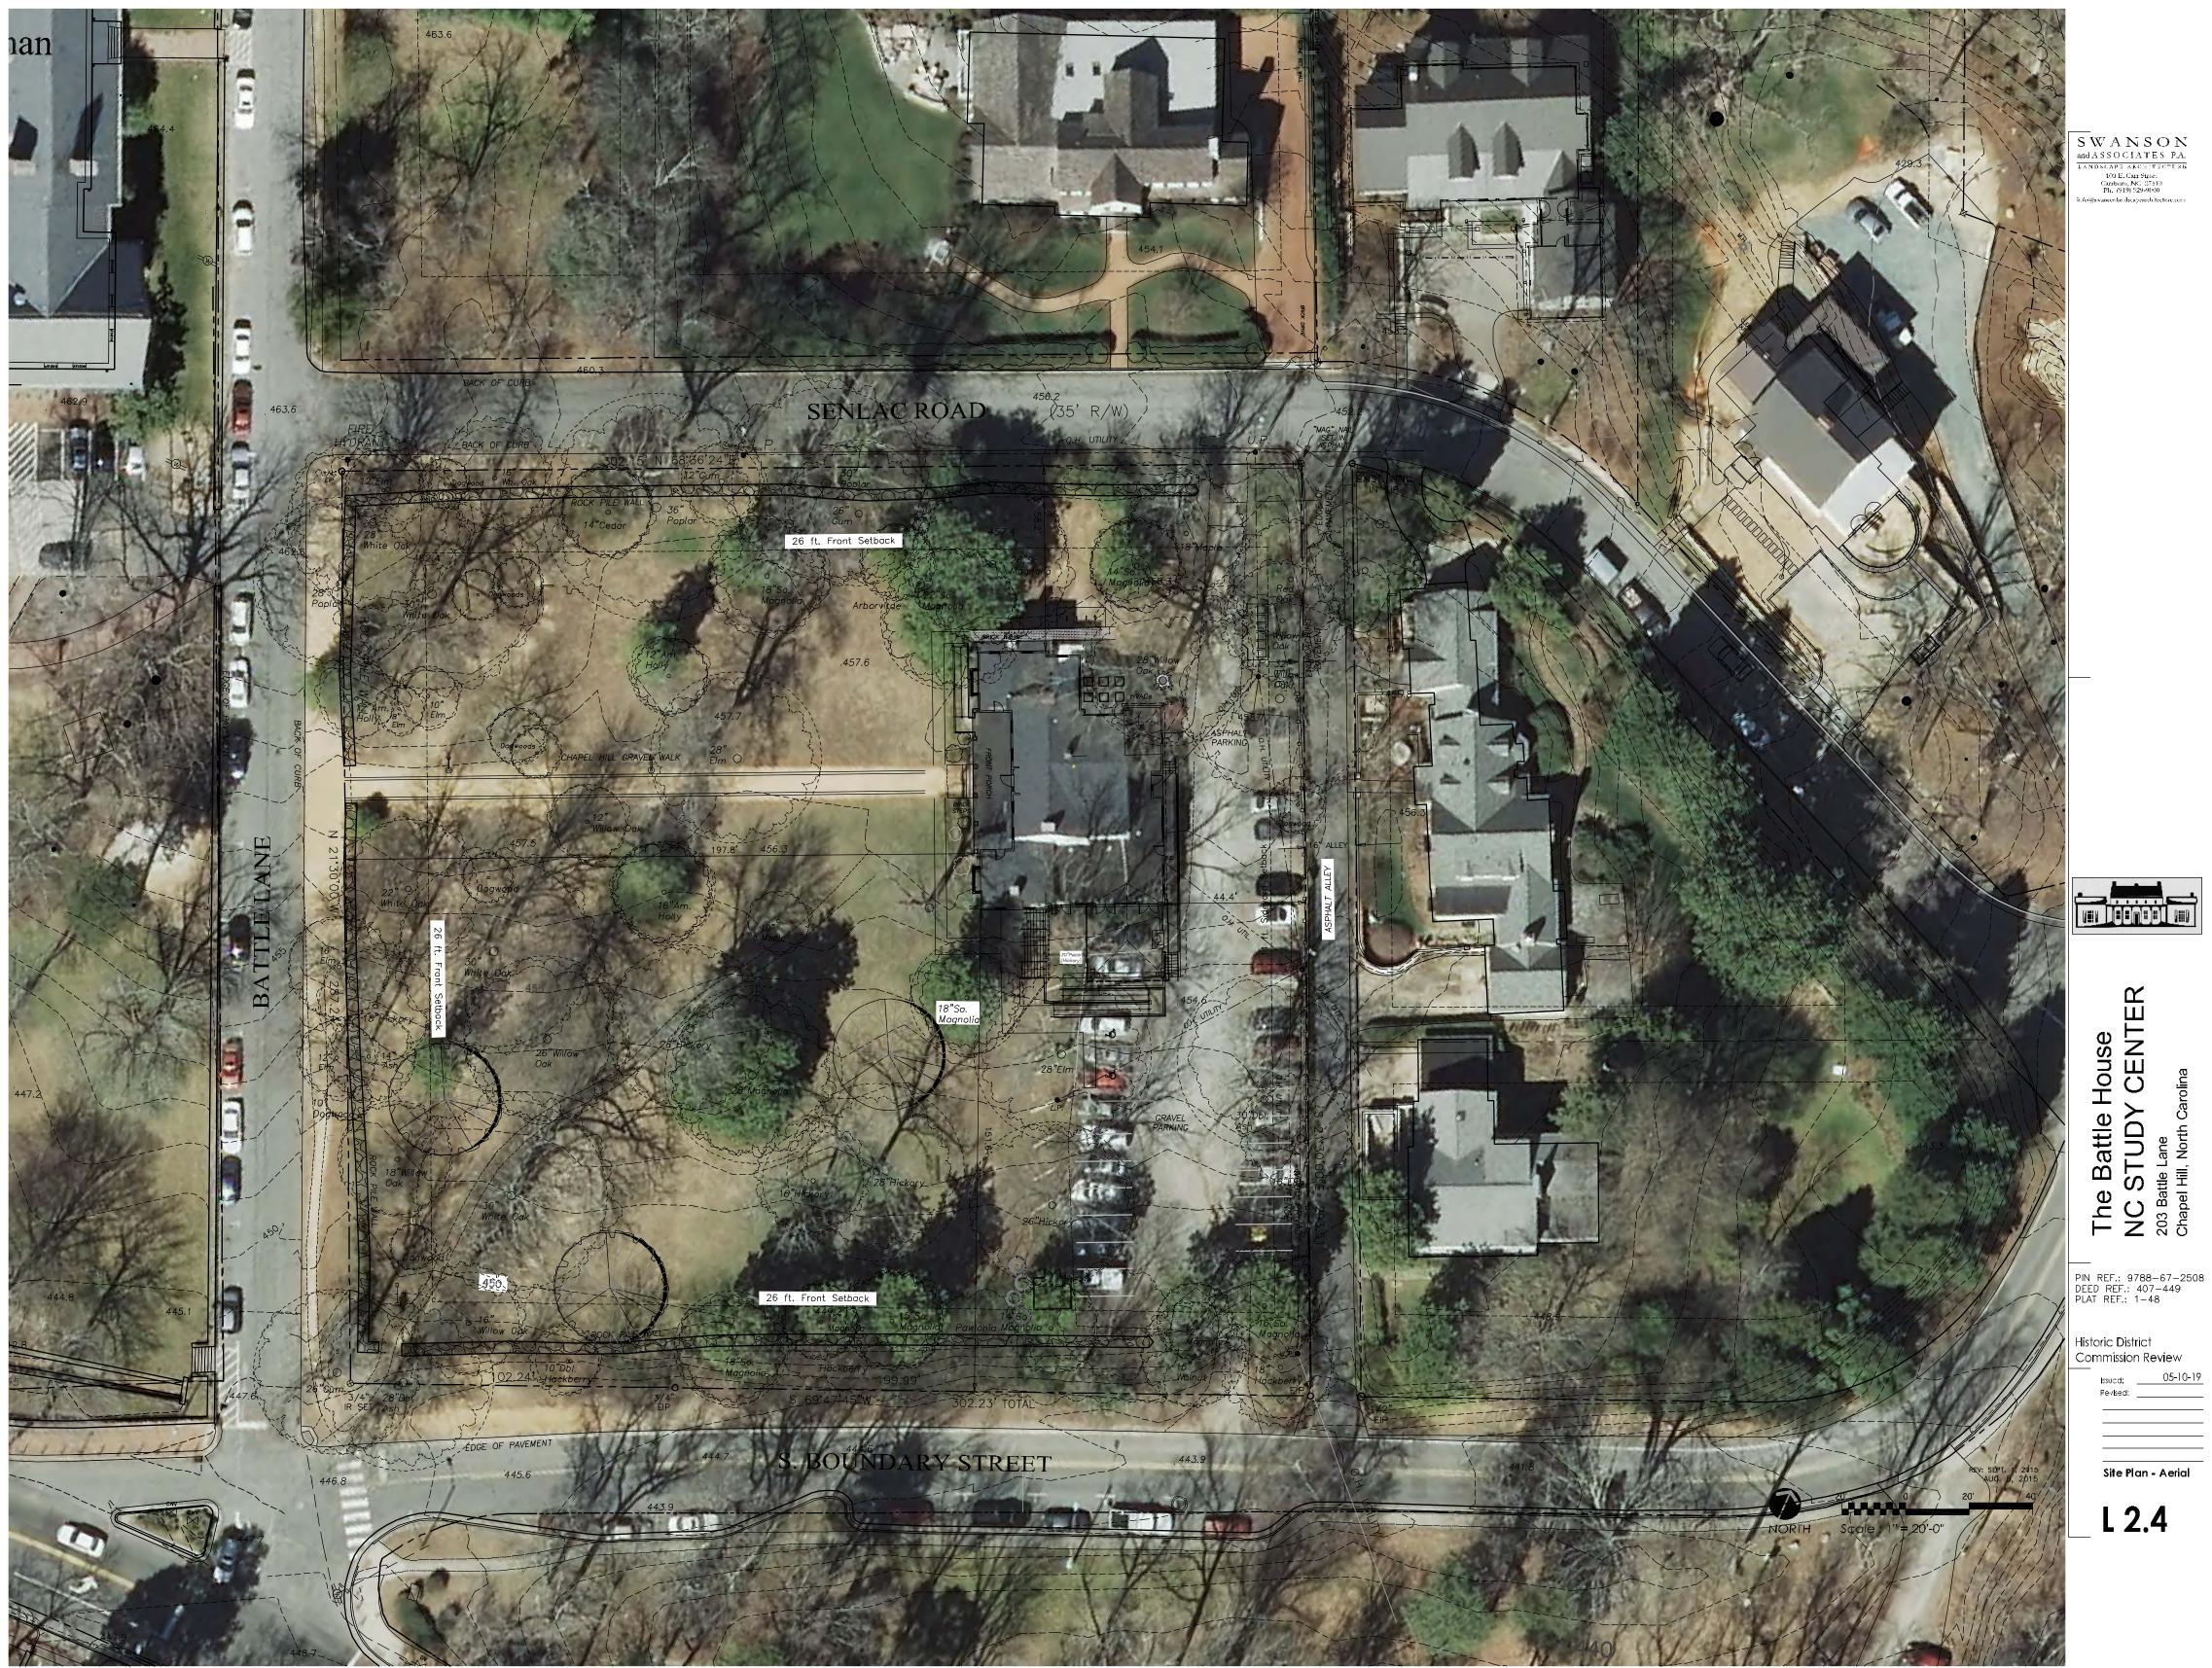

The Battle F
NC STUDY
203 Battle Lane
Chapel Hill, North Carr

PIN REF.: 9788-67-2508 DEED REF.: 407-449 PLAT REF.: 1-48

Commission Review

Existing Conditions Map - Aerial

L 1.3