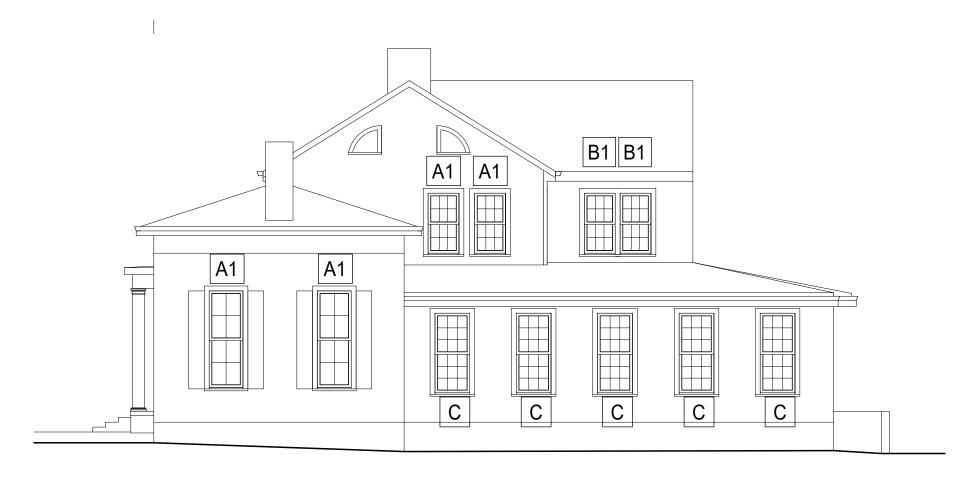

### EXTERIOR ELEVATIONS

O6.21.19

AS NOTED RAWN

BH PROJECT NUMBER

EXIST. WEST ELEVATION

1/4"=1'-0"

3 EXIST. EAST ELEVATION A2.3 1/4"=1'-0"

EXIST. SOUTH ELEVATION

### WINDOW LEGEND

- A1 EXISTING WINDOW WITH ALUMINUM-CLAD REPLACEMENT SASHES. TO BE REPLACED WITH FIBERGLASS / WOOD WINDOW.
- A2 EXISTING WINDOW WITH ALUMINUM-CLAD REPLACEMENT SASHES. TO BE REPLACED WITH FIBERGLASS / WOOD WINDOWS IN BAY CONFIGURATION.
- B1 EXISTING WOOD WINDOW. TO BE REPLACED WITH FIBERGLASS / WOOD WINDOW.
- EXISTING WOOD WINDOW. TO BE REMOVED TO MAKE WAY FOR NEW WORK.
- EXISTING VINYL WINDOW. TO BE REMOVED TO MAKE WAY FOR NEW WORK.

# EXISTING ELEVATIONS & WINDOW NOTES

SHEET

PROJECT NUMBER