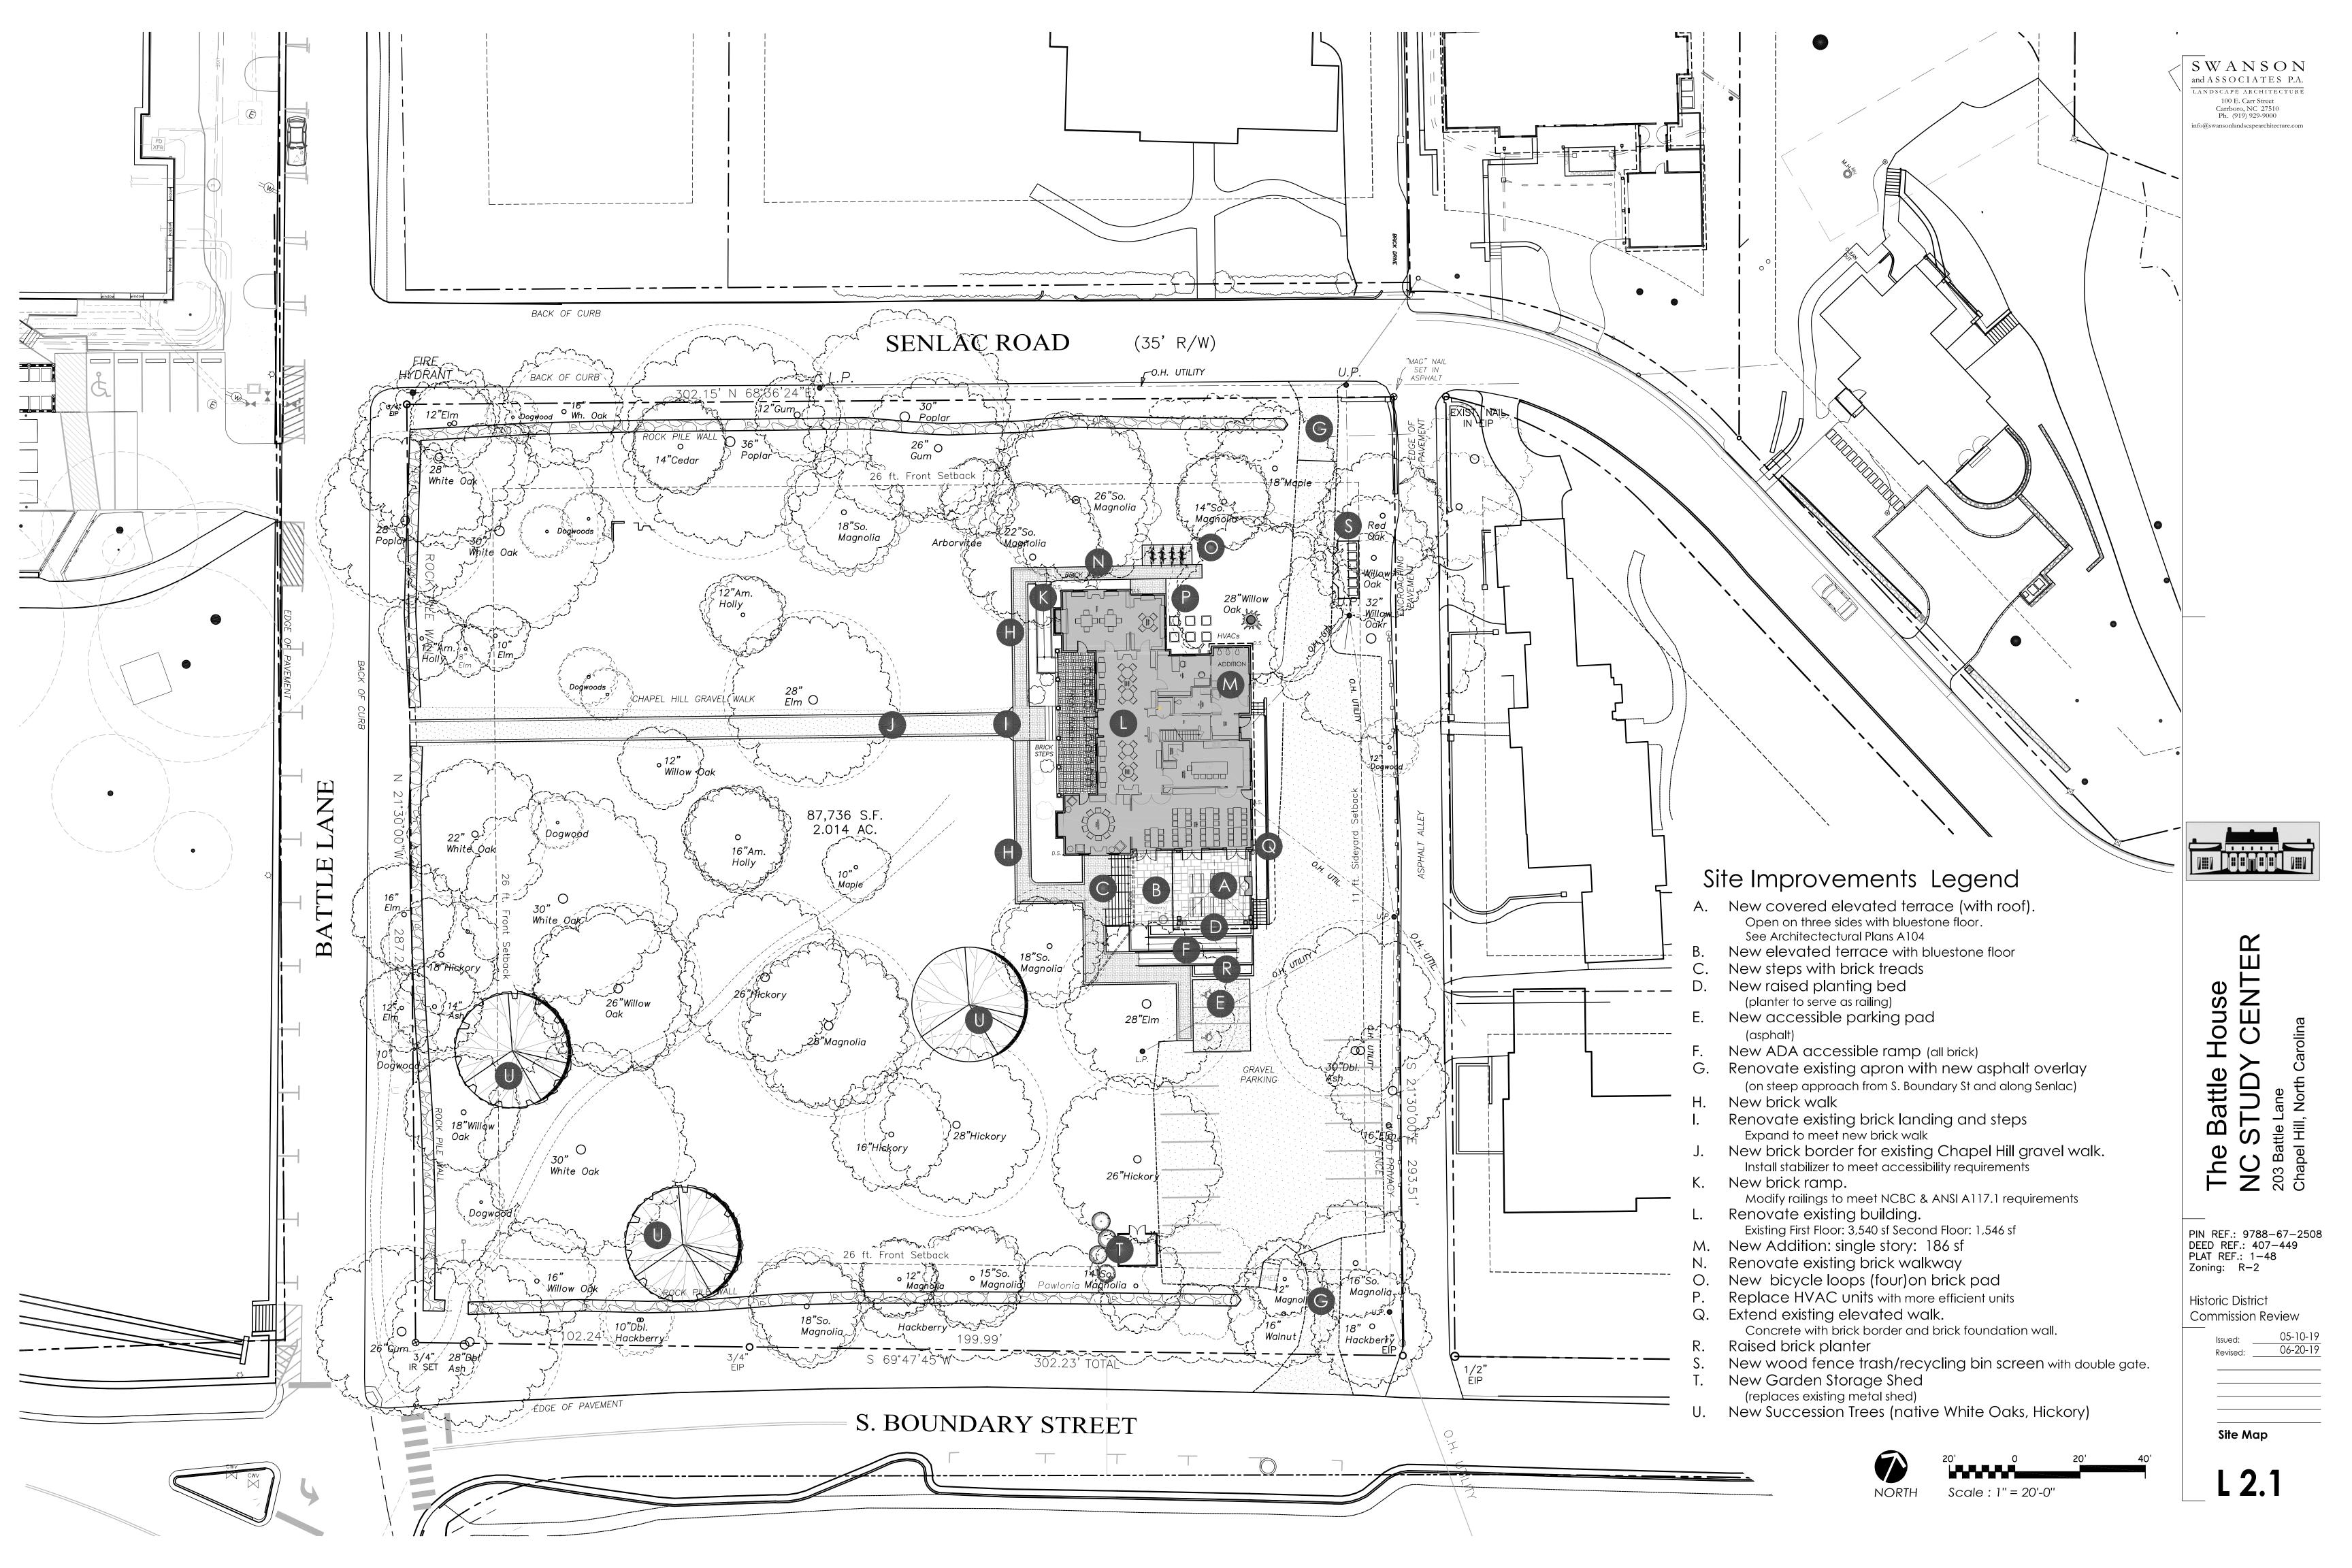

The Battle F
NC STUDY
203 Battle Lane
Chapel Hill, North Carr

PIN REF.: 9788-67-2508 DEED REF.: 407-449 PLAT REF.: 1-48

Commission Review

Existing Conditions Map - Aerial

L 1.3