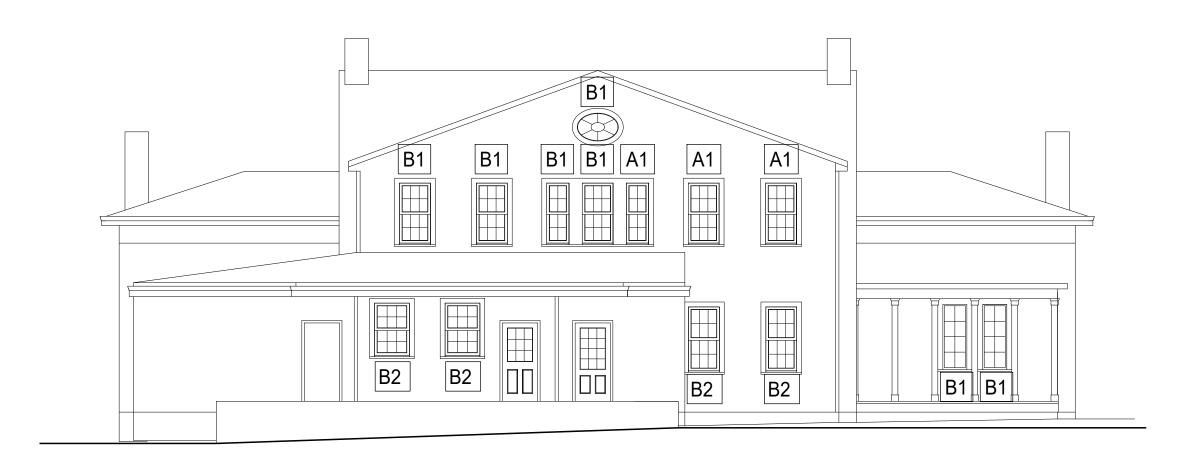

### EXTERIOR ELEVATIONS

O6.21.19

AS NOTED RAWN

BH PROJECT NUMBER

EXIST. WEST ELEVATION

1/4"=1'-0"

3 EXIST. EAST ELEVATION A2.3 1/4"=1'-0"

EXIST. SOUTH ELEVATION

### WINDOW LEGEND

- A1 EXISTING WINDOW WITH ALUMINUM-CLAD REPLACEMENT SASHES. TO BE REPLACED WITH FIBERGLASS / WOOD WINDOW.
- A2 EXISTING WINDOW WITH ALUMINUM-CLAD REPLACEMENT SASHES. TO BE REPLACED WITH FIBERGLASS / WOOD WINDOWS IN BAY CONFIGURATION.
- B1 EXISTING WOOD WINDOW. TO BE REPLACED WITH FIBERGLASS / WOOD WINDOW.
- EXISTING WOOD WINDOW. TO BE REMOVED TO MAKE WAY FOR NEW WORK.
- EXISTING VINYL WINDOW. TO BE REMOVED TO MAKE WAY FOR NEW WORK.

# EXISTING ELEVATIONS & WINDOW NOTES

SHEET

PROJECT NUMBER