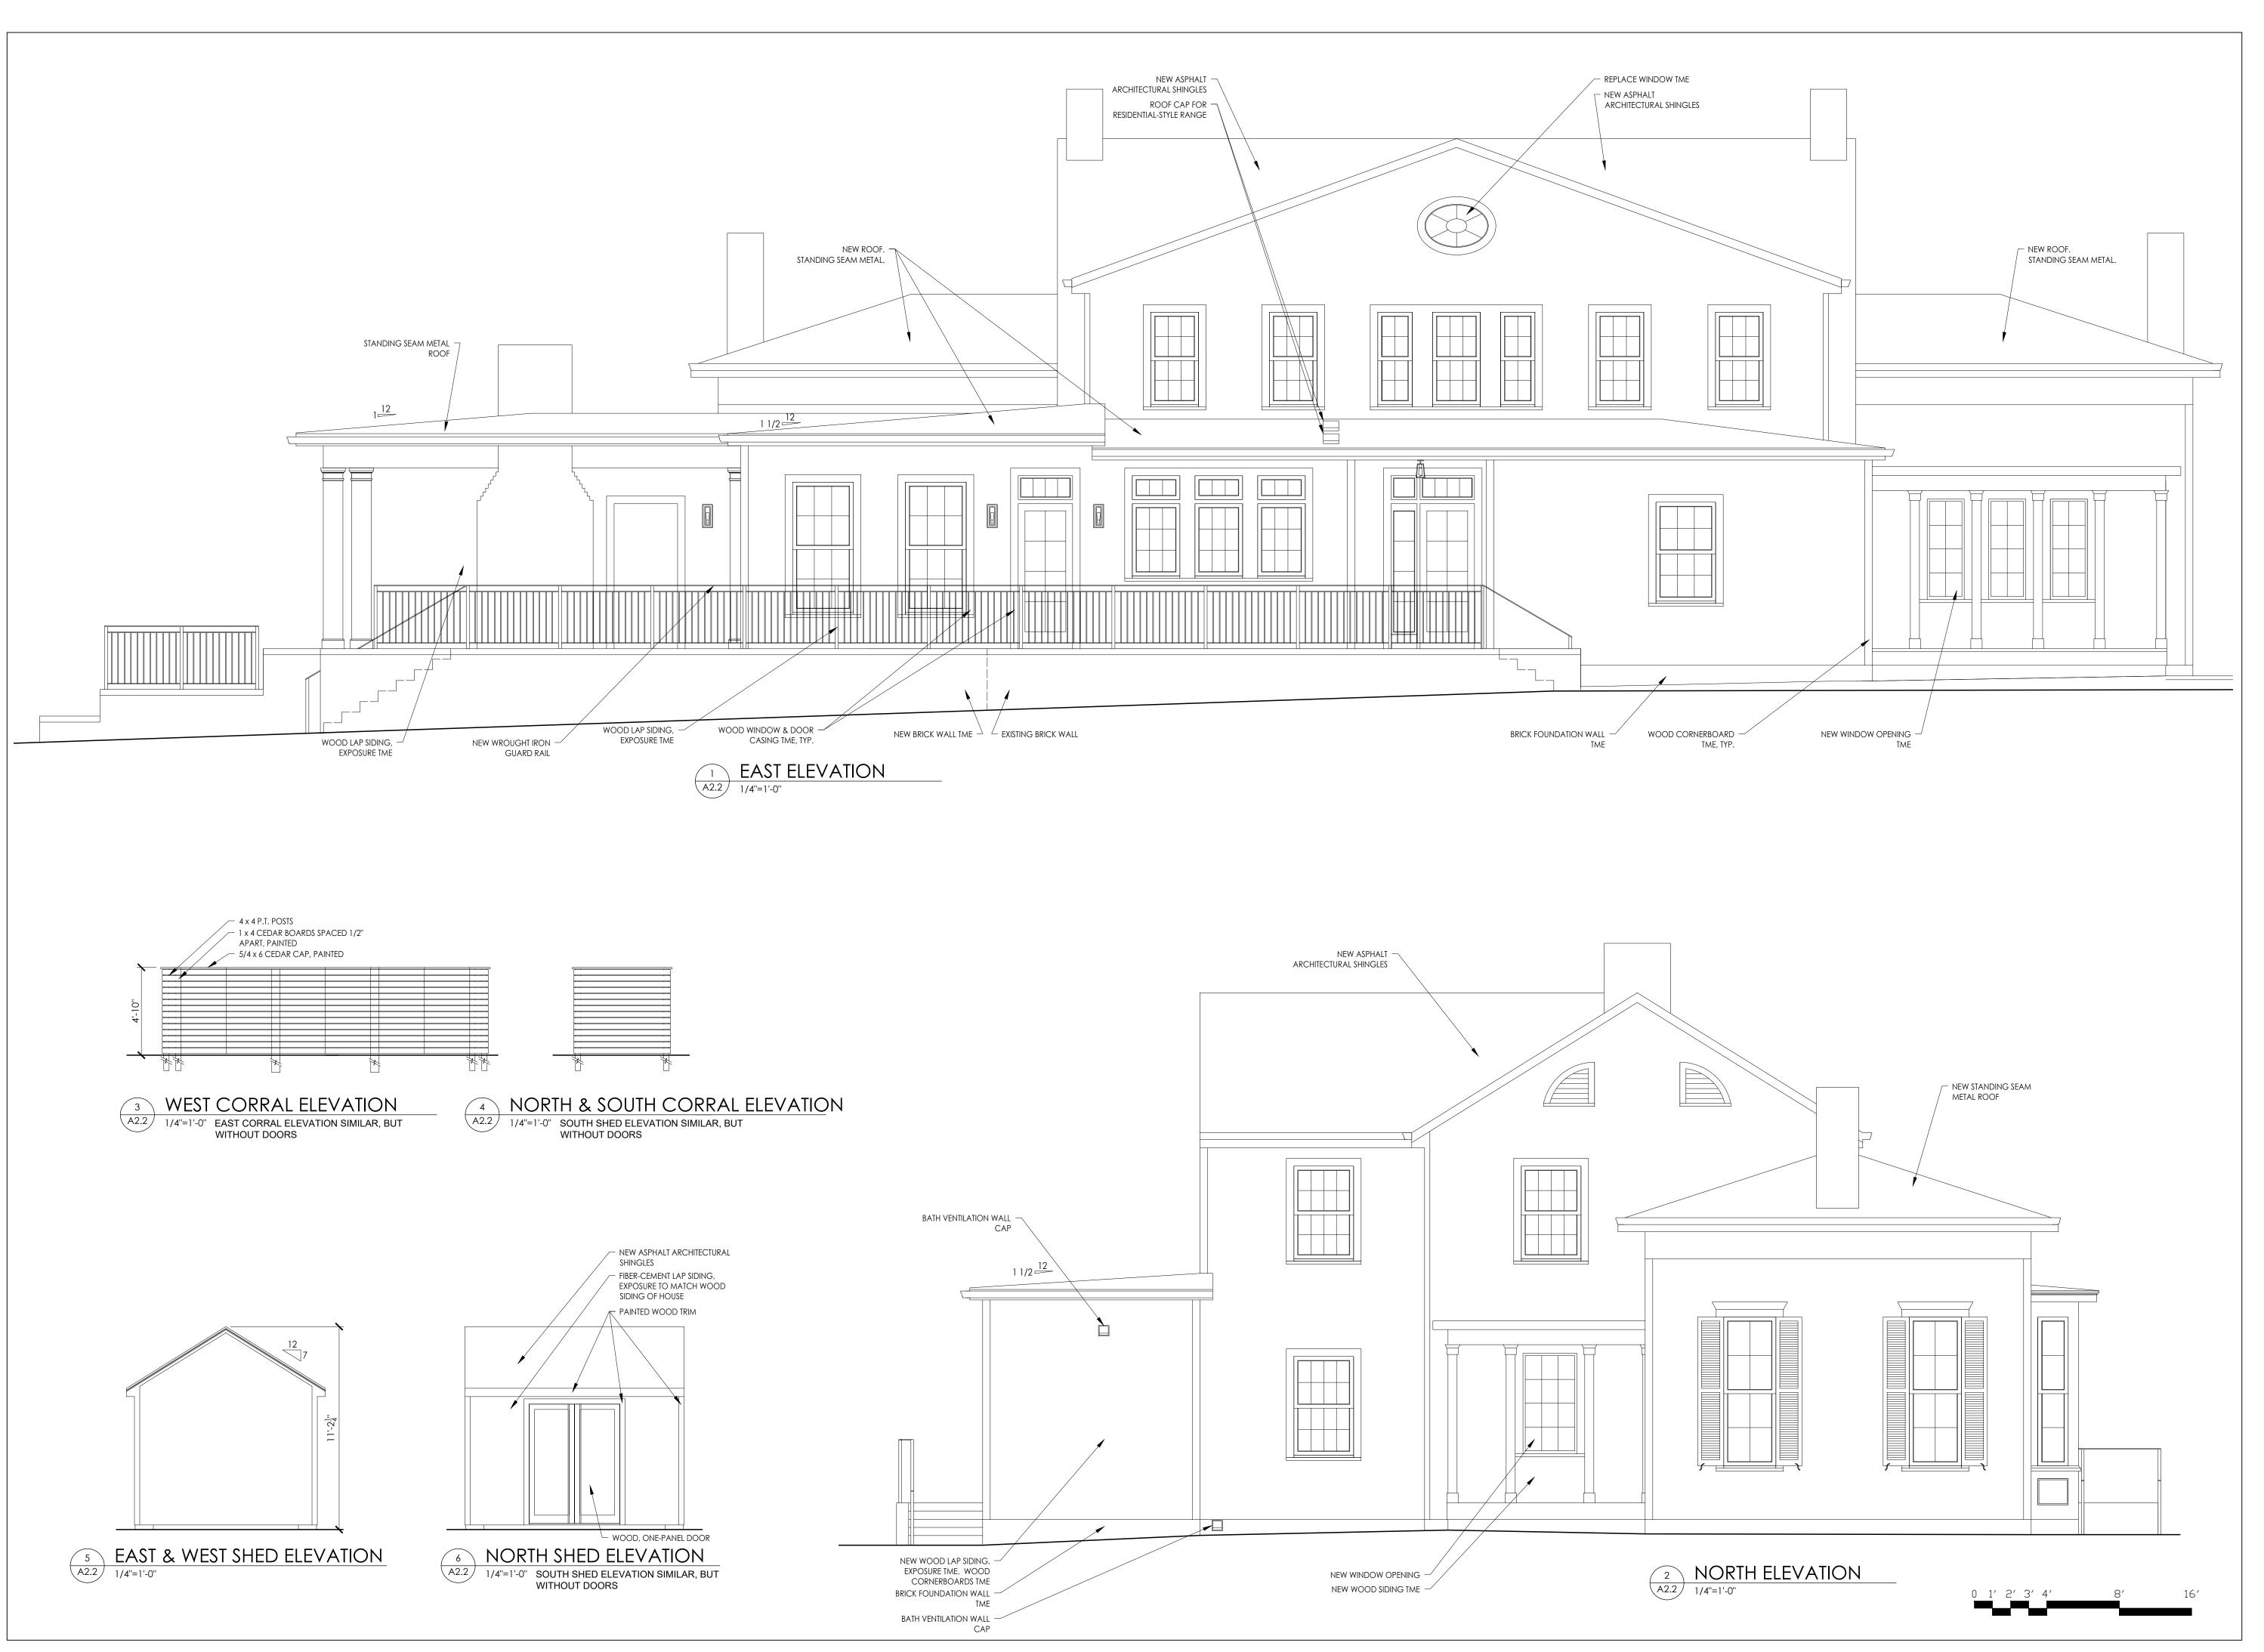

### EXTERIOR ELEVATIONS

O6.21.19

AS NOTED RAWN

BH PROJECT NUMBER

EXIST. WEST ELEVATION

1/4"=1'-0"

3 EXIST. EAST ELEVATION A2.3 1/4"=1'-0"

EXIST. SOUTH ELEVATION

A2.3 1/4"=1'-0"

4 EXIST. NORTH ELEVATION
A2.3 1/4"=1'-0"

Addition & Renovations to The Battle House

NC STUDY CENTER

203 Battle Lane Chapel Hill, NC 27514