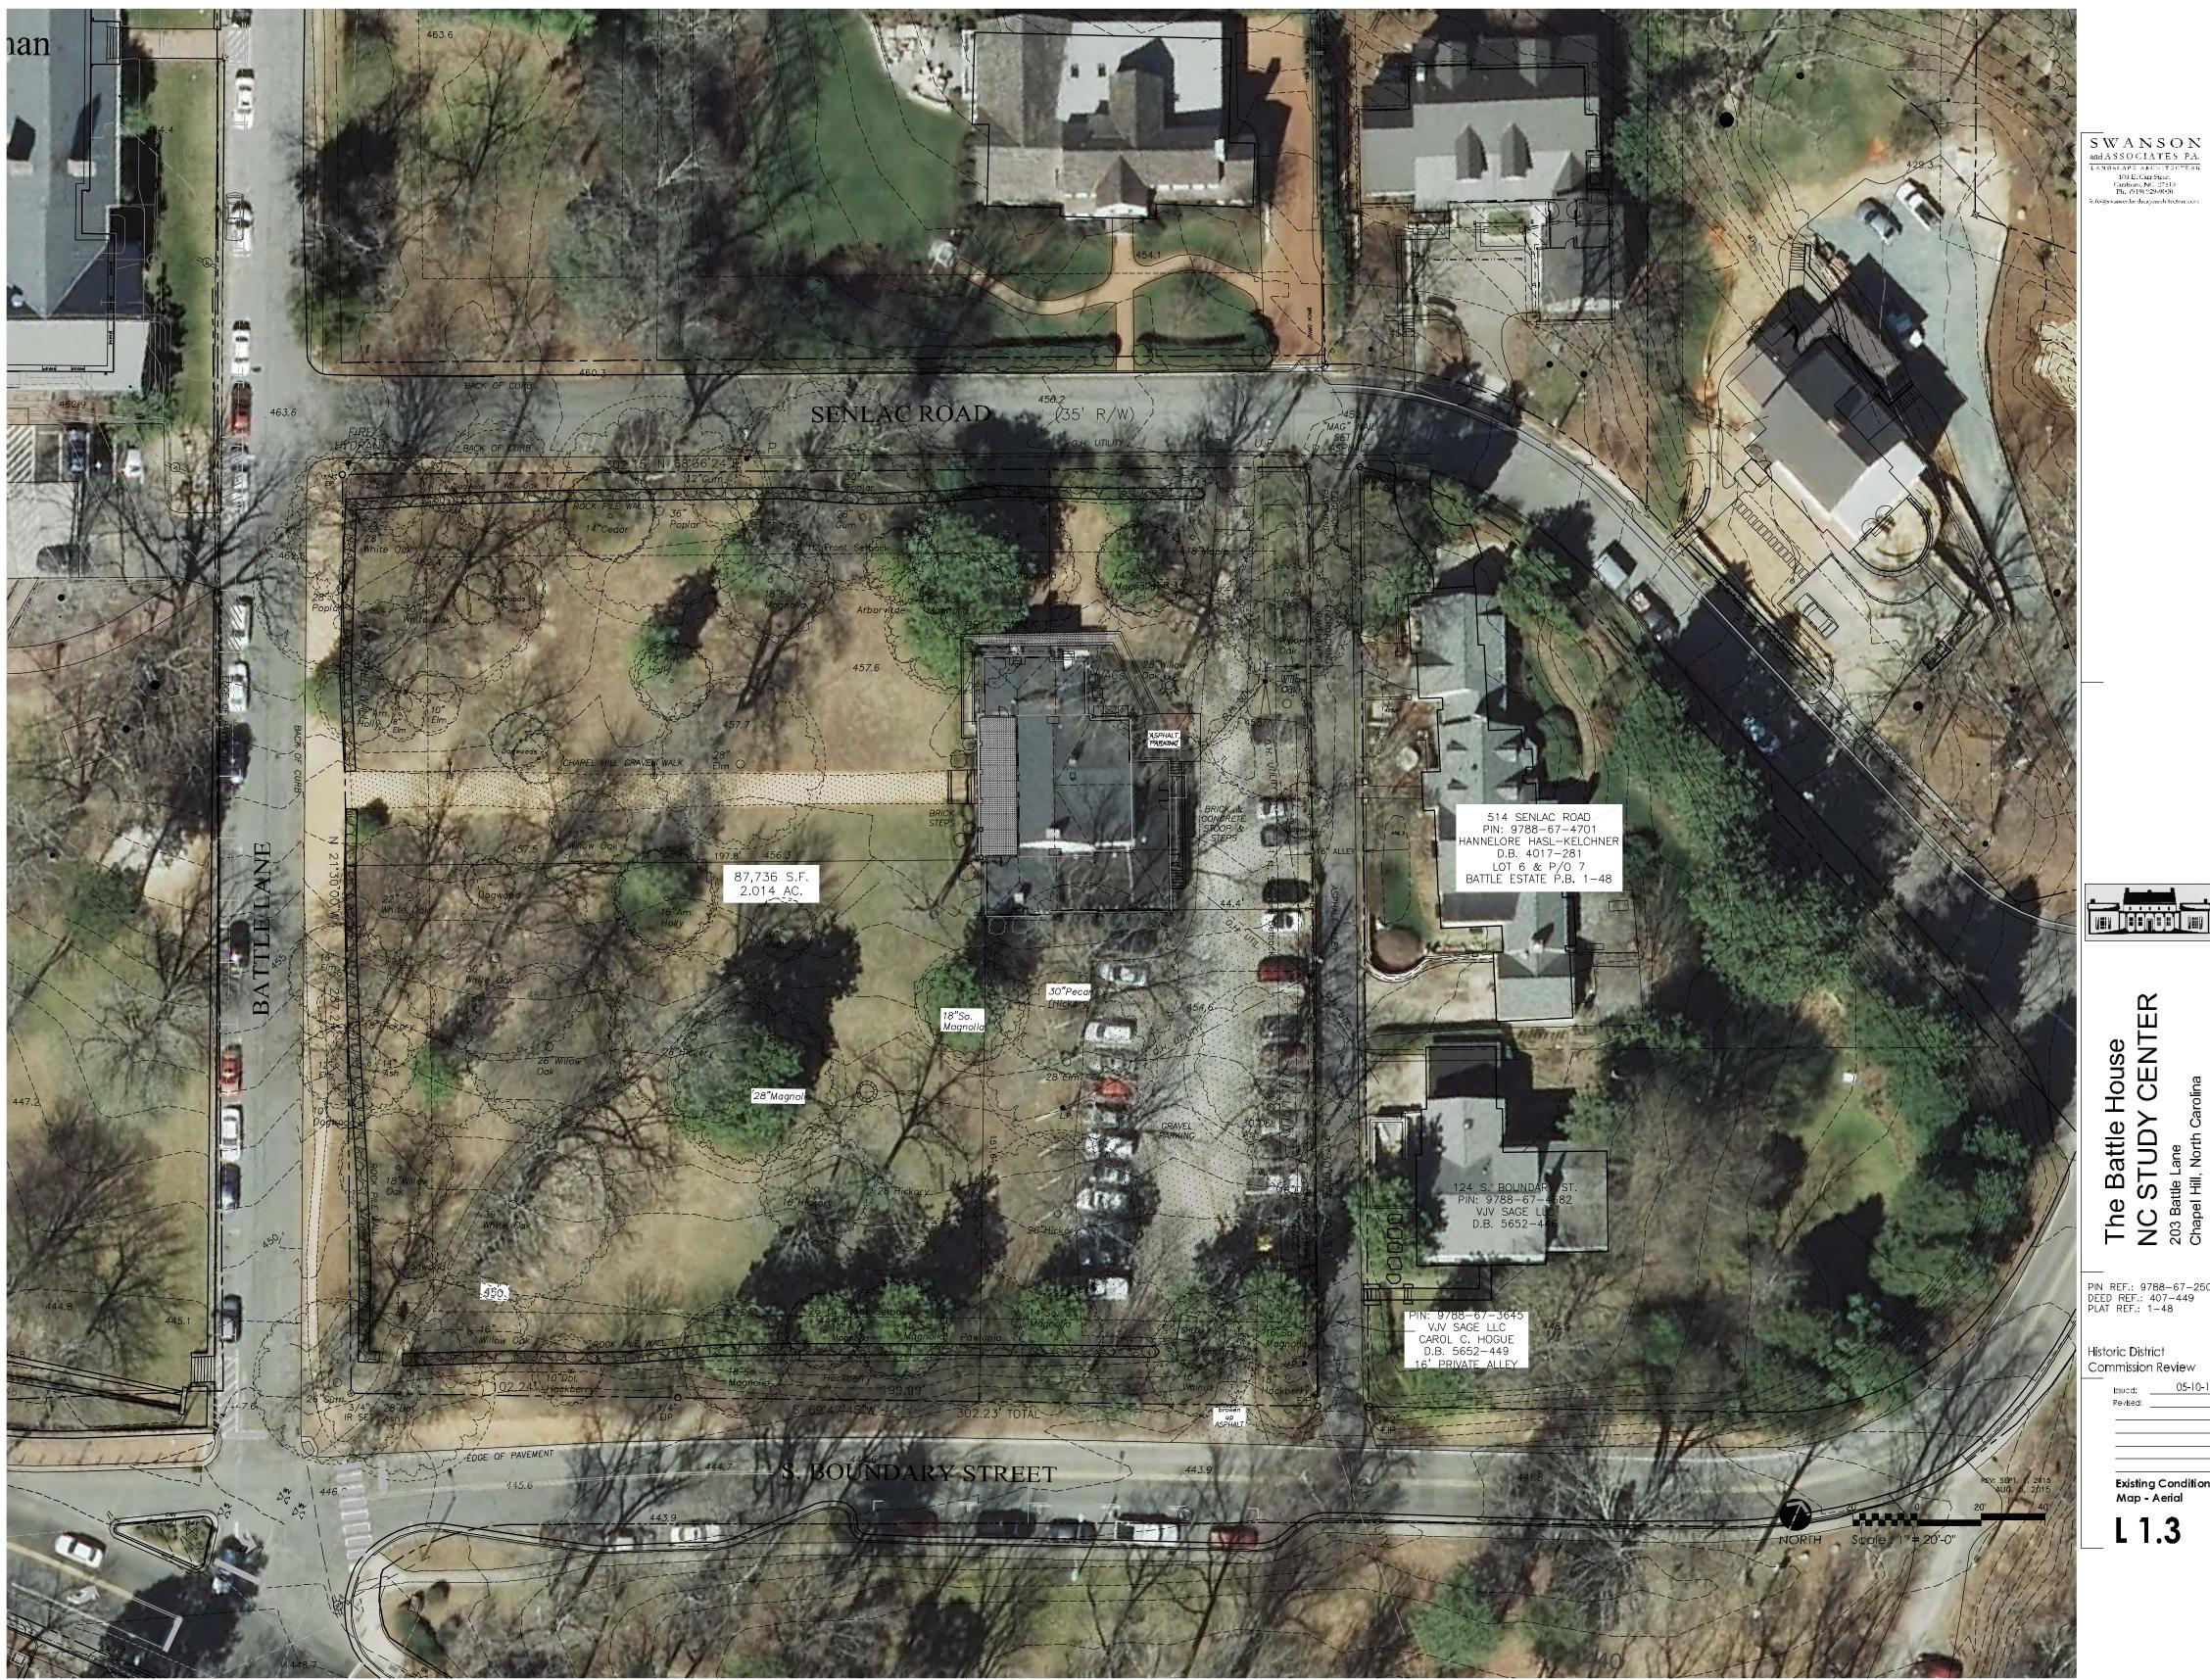

The Battle F
NC STUDY
203 Battle Lane
Chapel Hill, North Carr

PIN REF.: 9788-67-2508 DEED REF.: 407-449 PLAT REF.: 1-48

Commission Review

Existing Conditions Map - Aerial

L 1.3