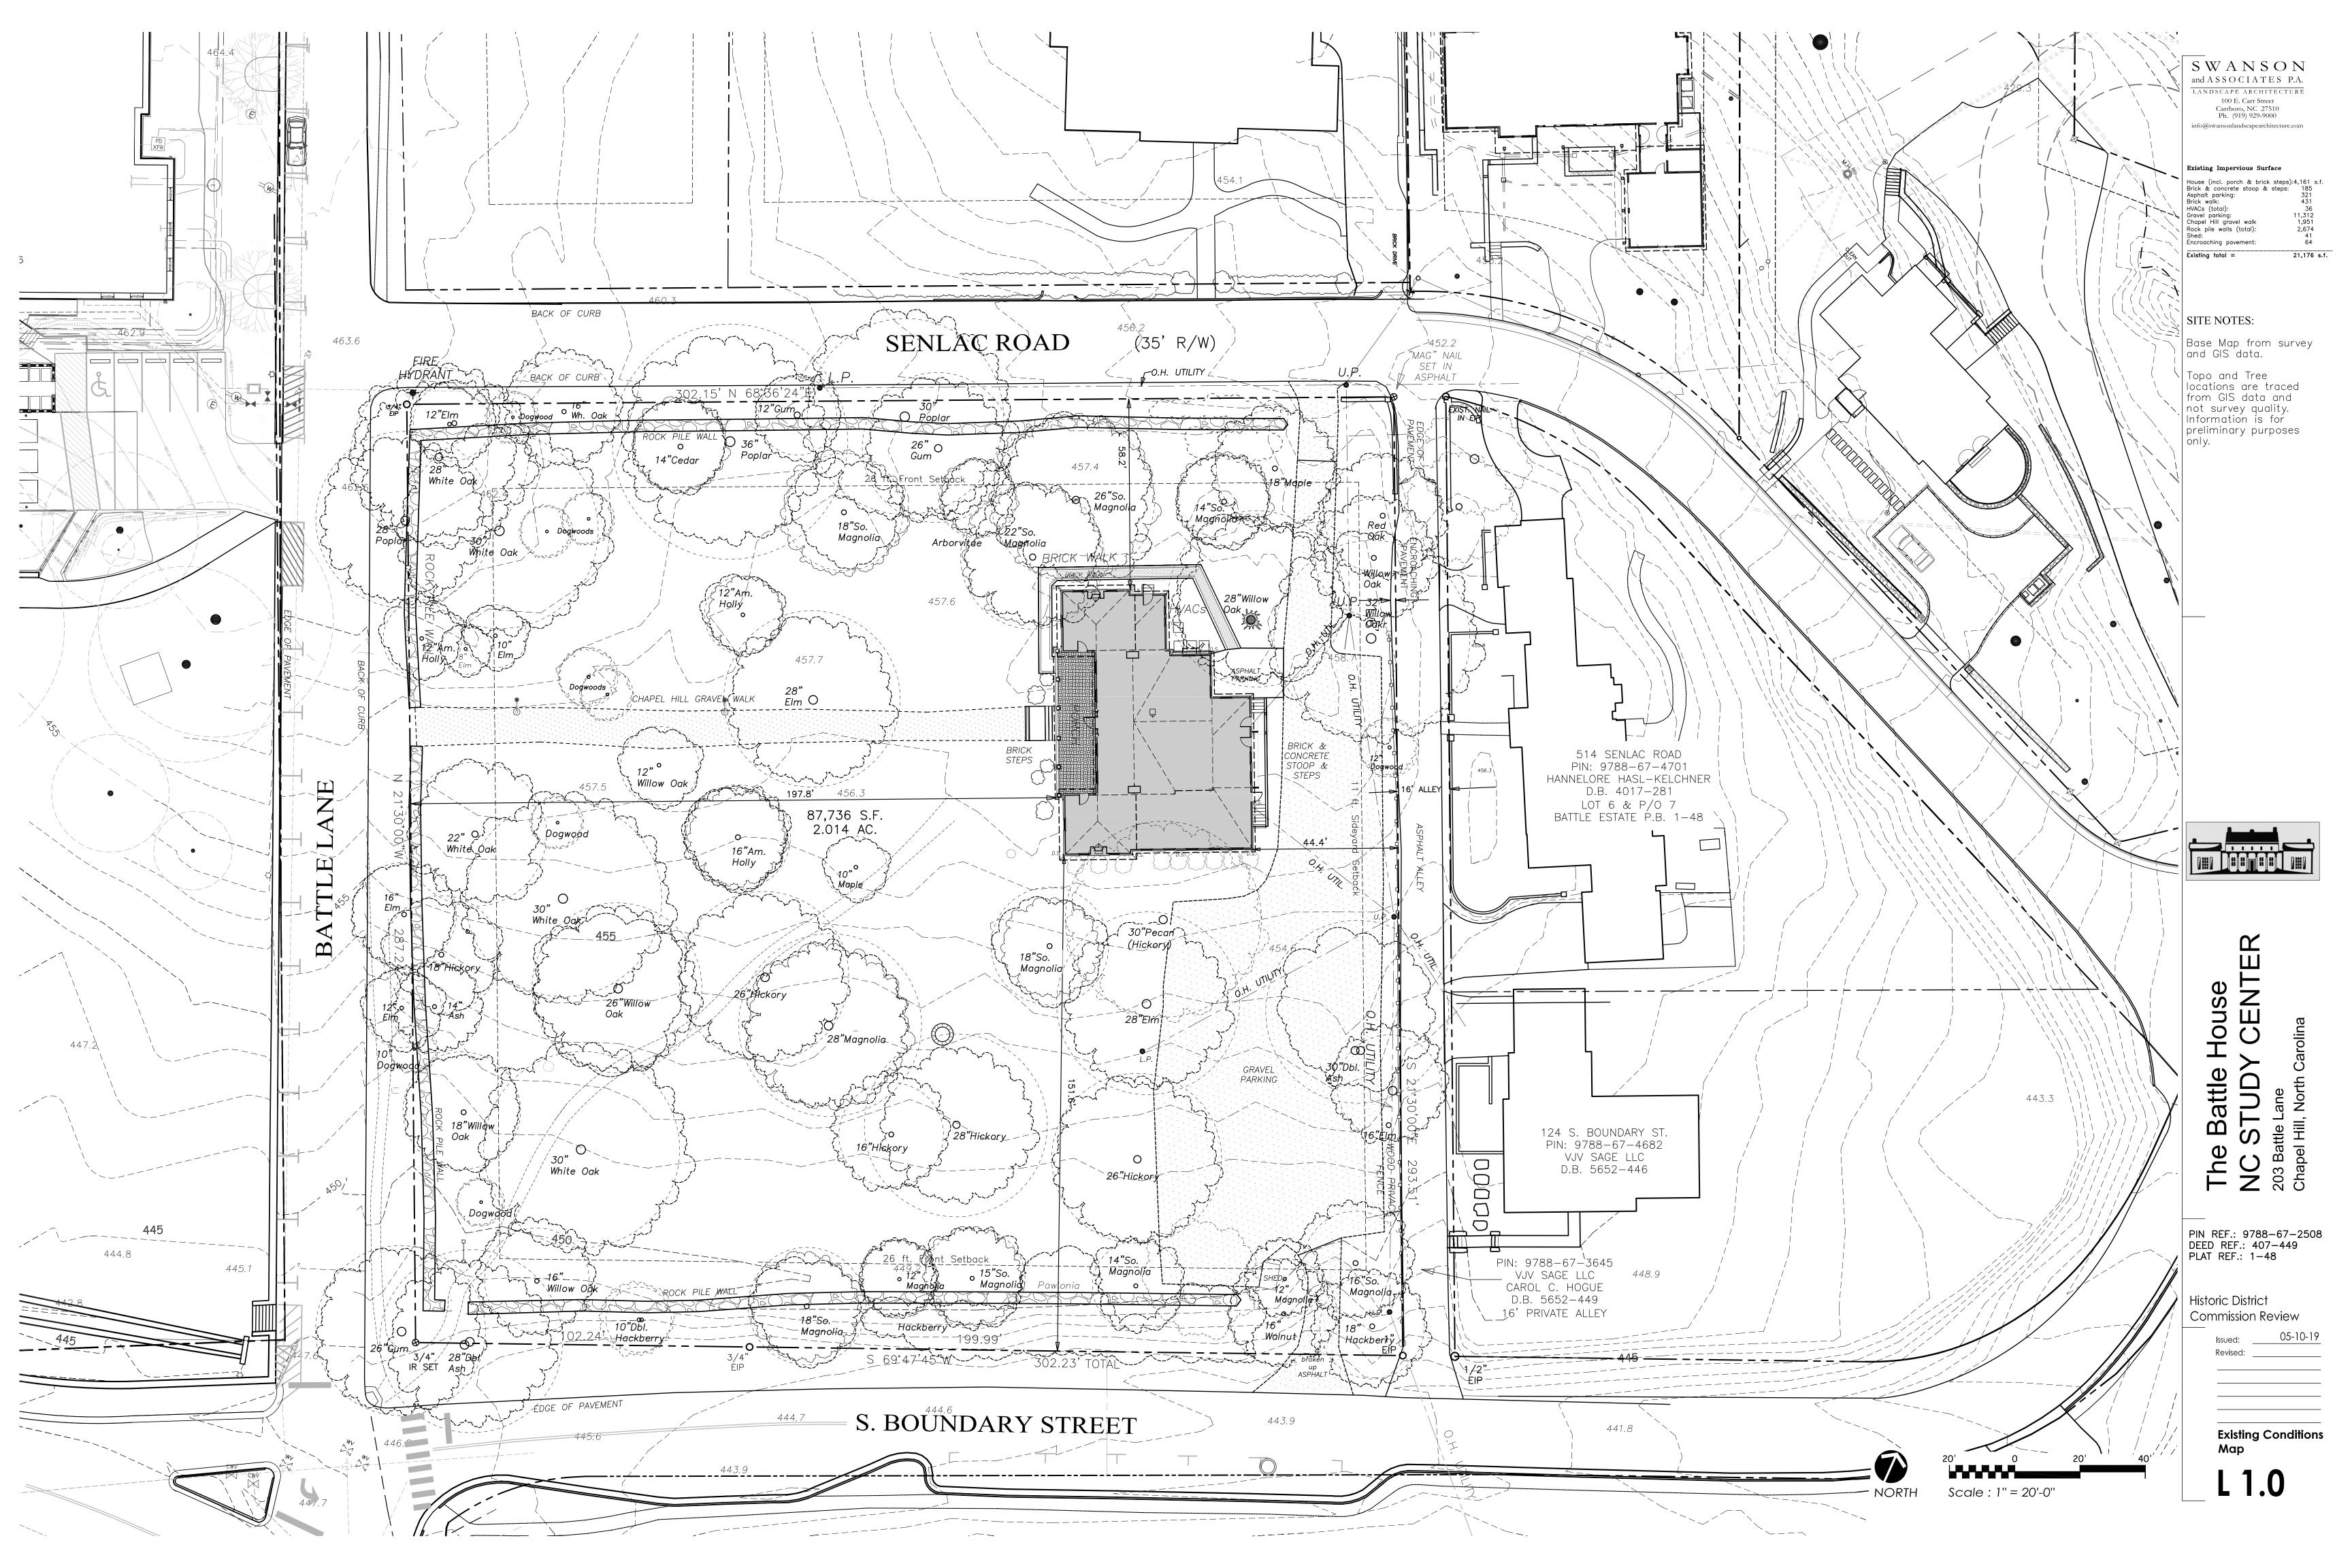

The Battle F
NC STUDY
203 Battle Lane
Chapel Hill, North Carr

PIN REF.: 9788-67-2508 DEED REF.: 407-449 PLAT REF.: 1-48

Commission Review

Existing Conditions Map - Aerial

L 1.3