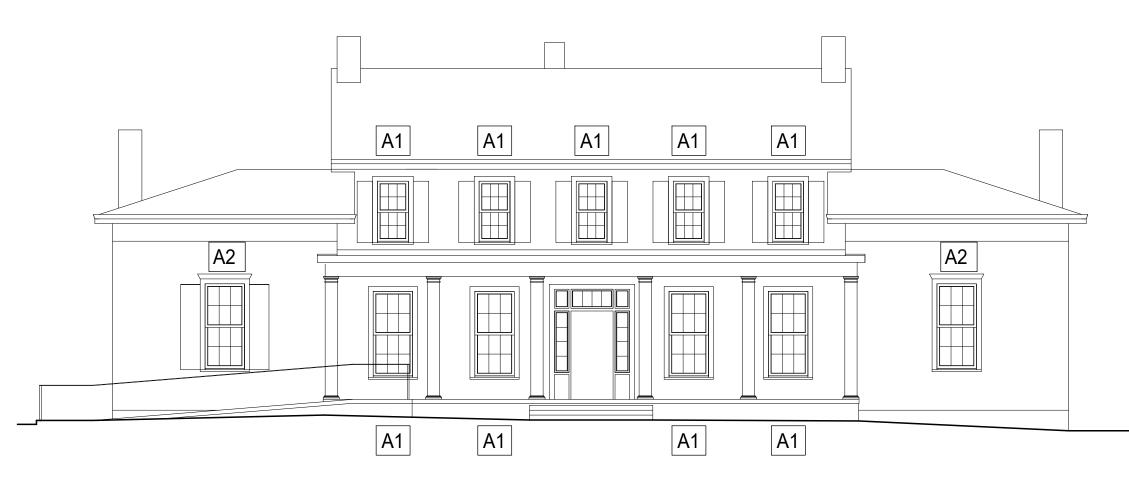

### WINDOW LEGEND

- A1 EXISTING WINDOW WITH ALUMINUM-CLAD REPLACEMENT SASHES. TO BE REPLACED WITH FIBERGLASS / WOOD WINDOW.
- A2 EXISTING WINDOW WITH ALUMINUM-CLAD REPLACEMENT SASHES. TO BE REPLACED WITH FIBERGLASS / WOOD WINDOWS IN BAY CONFIGURATION.
- B1 EXISTING WOOD WINDOW. TO BE REPLACED WITH FIBERGLASS / WOOD WINDOW.
- EXISTING WOOD WINDOW. TO BE REMOVED TO MAKE WAY FOR NEW WORK.
- EXISTING VINYL WINDOW. TO BE REMOVED TO MAKE WAY FOR NEW WORK.

# EXISTING ELEVATIONS & WINDOW NOTES

SHEET

PROJECT NUMBER