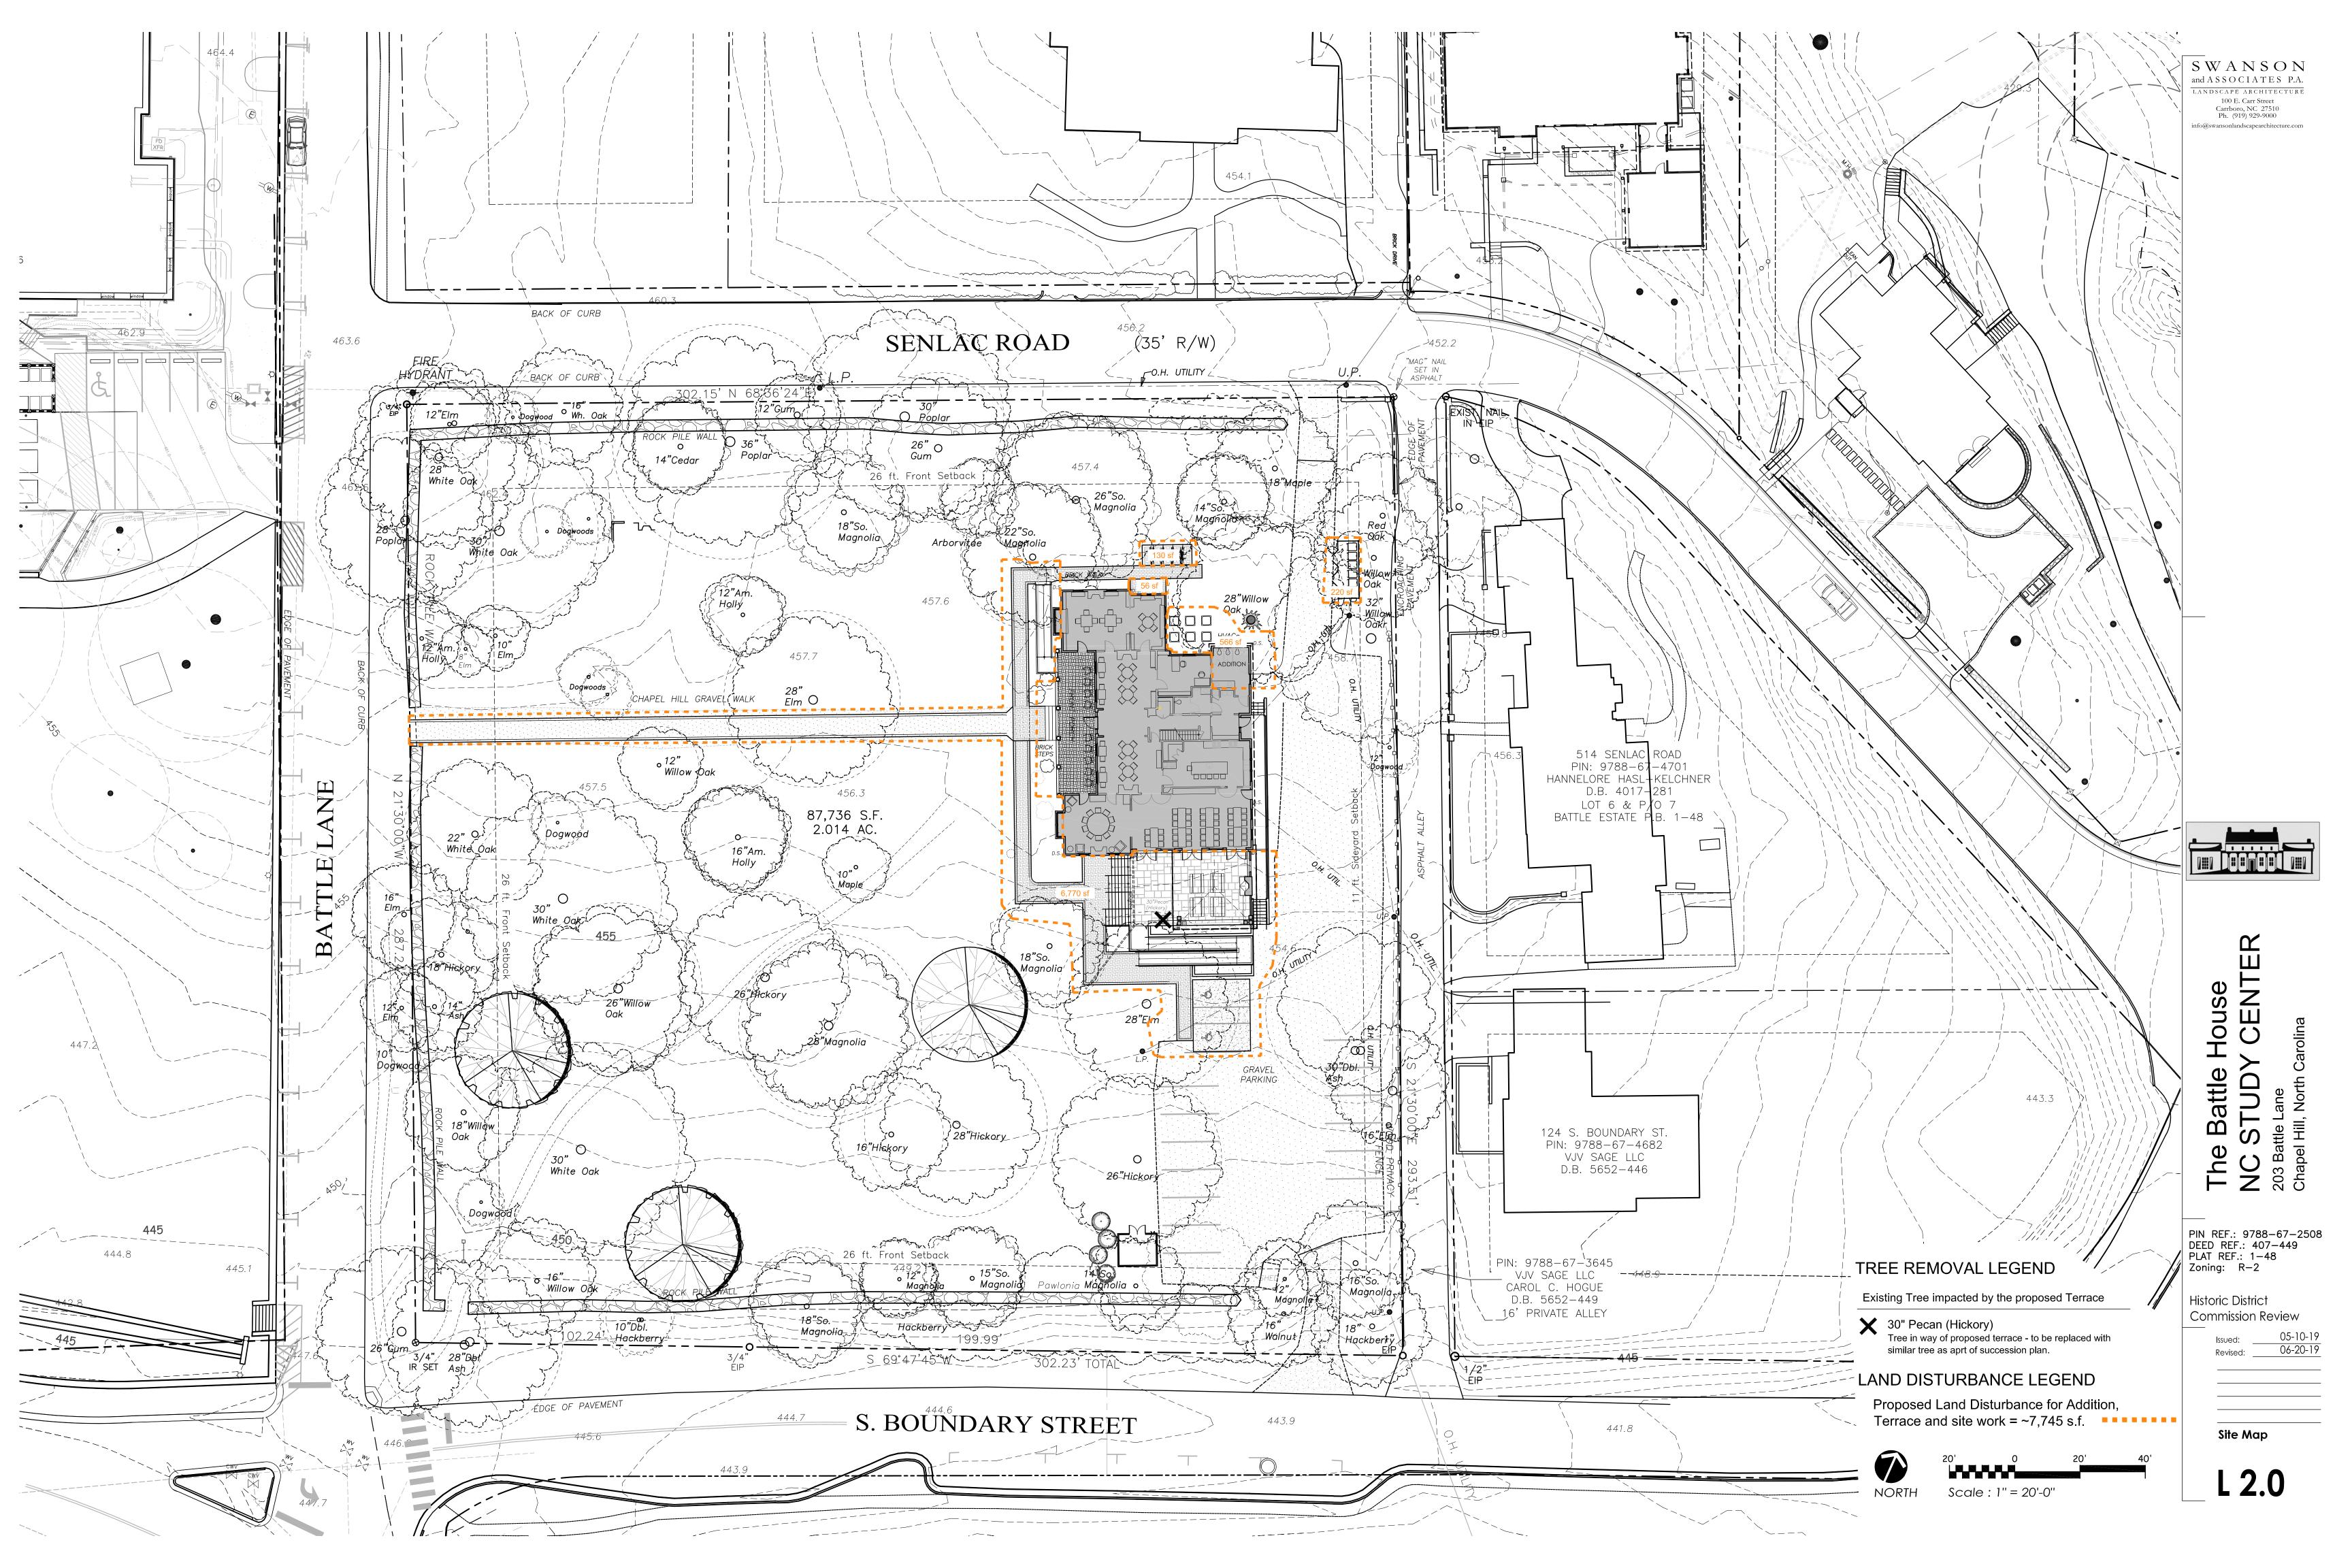

The Battle F
NC STUDY
203 Battle Lane
Chapel Hill, North Carr

PIN REF.: 9788-67-2508 DEED REF.: 407-449 PLAT REF.: 1-48

Commission Review

Existing Conditions Map - Aerial

L 1.3