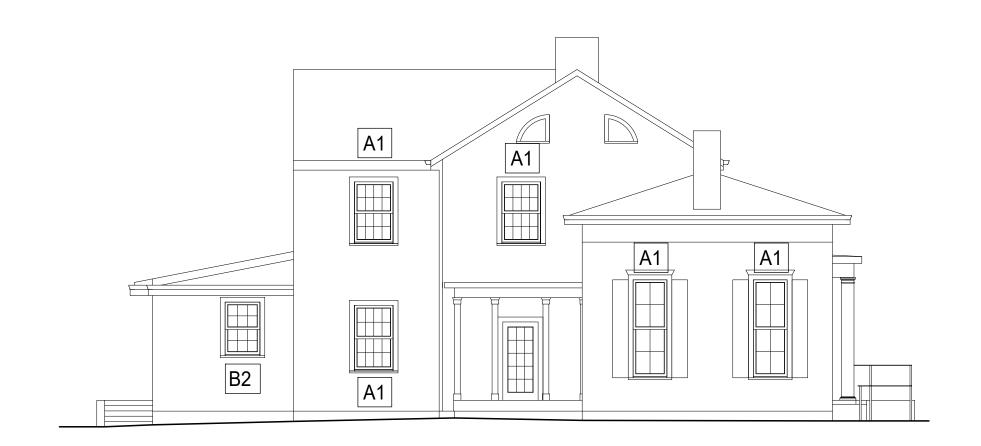

### EXTERIOR ELEVATIONS

O6.21.19

AS NOTED RAWN

BH PROJECT NUMBER

EXIST. WEST ELEVATION

1/4"=1'-0"

3 EXIST. EAST ELEVATION A2.3 1/4"=1'-0"

EXIST. SOUTH ELEVATION

### WINDOW LEGEND

- A1 EXISTING WINDOW WITH ALUMINUM-CLAD REPLACEMENT SASHES. TO BE REPLACED WITH FIBERGLASS / WOOD WINDOW.
- A2 EXISTING WINDOW WITH ALUMINUM-CLAD REPLACEMENT SASHES. TO BE REPLACED WITH FIBERGLASS / WOOD WINDOWS IN BAY CONFIGURATION.
- B1 EXISTING WOOD WINDOW. TO BE REPLACED WITH FIBERGLASS / WOOD WINDOW.
- EXISTING WOOD WINDOW. TO BE REMOVED TO MAKE WAY FOR NEW WORK.
- EXISTING VINYL WINDOW. TO BE REMOVED TO MAKE WAY FOR NEW WORK.

# EXISTING ELEVATIONS & WINDOW NOTES

SHEET

PROJECT NUMBER