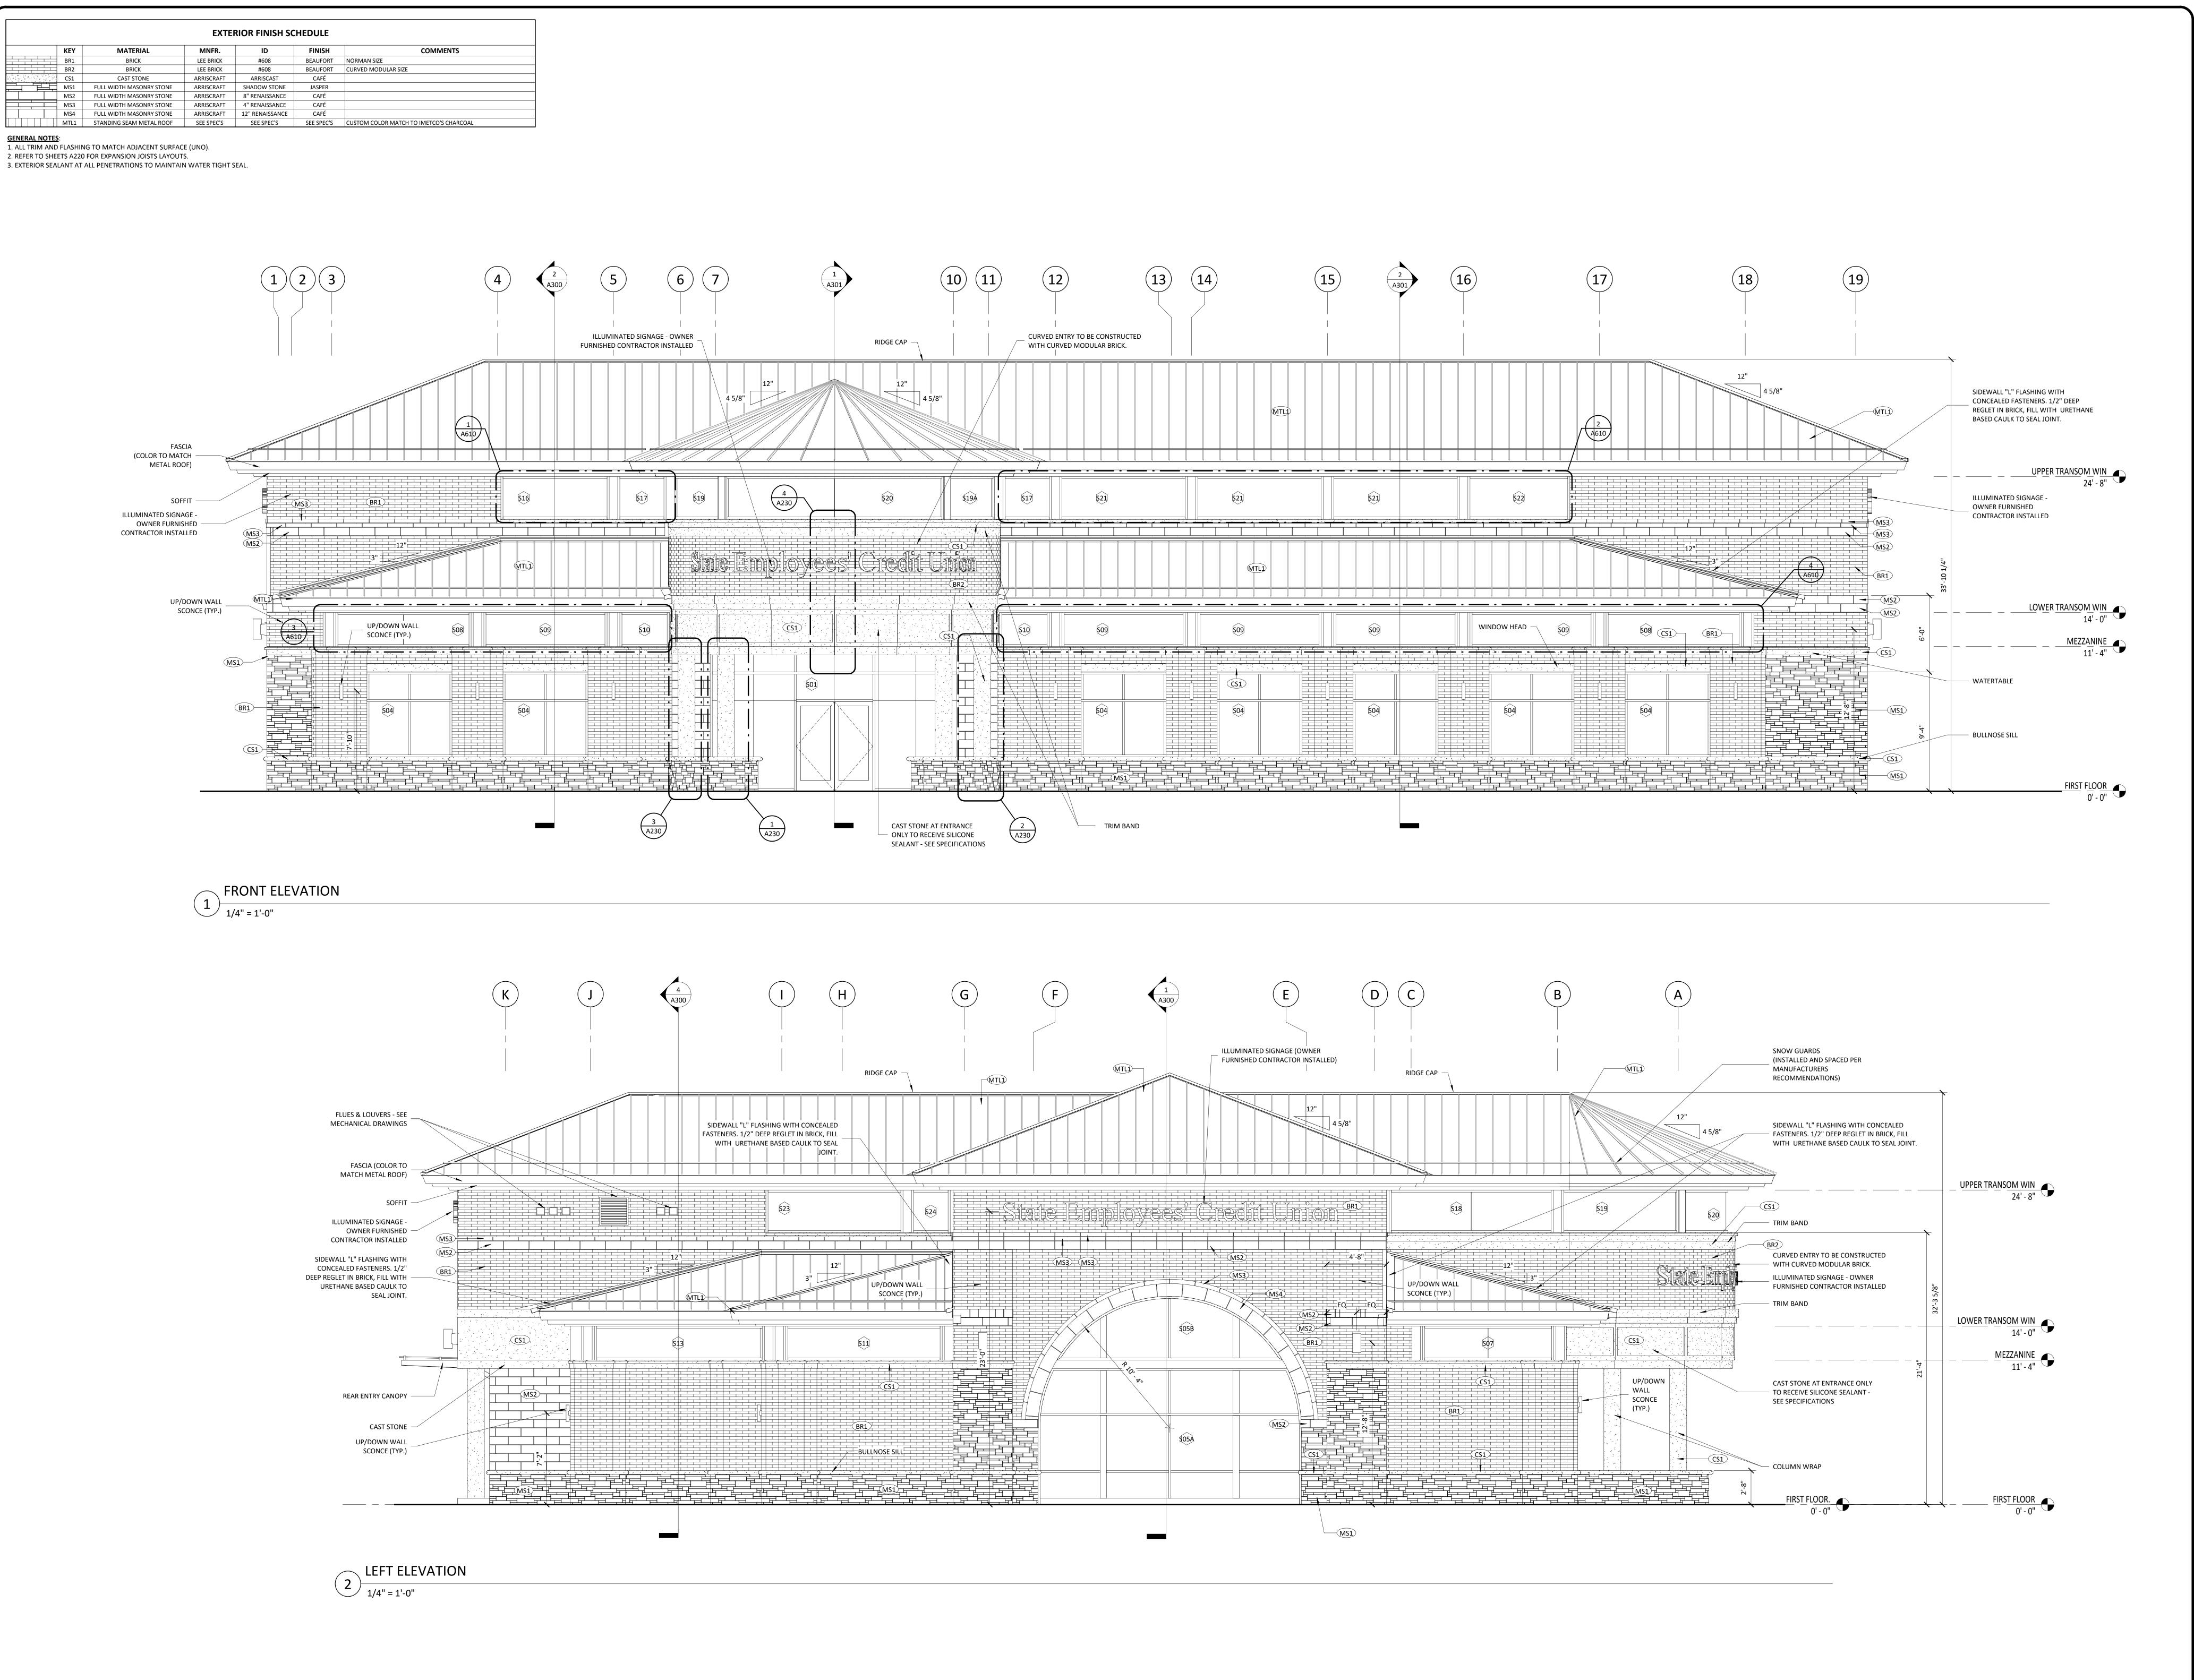

COPYRIGHT © 2019 SUMMIT DESIGN AND ENGINEERING SERVICES THIS DRAWING & THE DESIGN INTENT OF THIS INSTRUMENT OF SERVICE IS THE VESTED PROPERTY OF THE ARCHITECT & THE ARCHITECTS CONSULTANTS, WHICH ARE NOT TO BE REPRODUCED IN WHOLE OR IN PART BY ANY MEANS OR METHOD WITHOUT EXPRESS WRITTEN CONSENT OF THE ARCHITECT. THIS INSTRUMENT OF SERVICE IS SOLELY & EXCLUSIVELY FOR THE PURPOSE OF CONSTRUCTING, USING, MAINTAINING, ALTERING & ADDING TO THIS SPECIFIC PROJECT AT IT'S SPECIFIC LOCATION. ARCHITECT OF RECORD BRIAN T. SHEPARD, AIA, NCARB, LEE PROJECT MANAGER MICHAEL S. CELAURO, AIA, NCARB DRAWN BY FIRST ISSUE DATE PROJECT NO. 17-0455.403