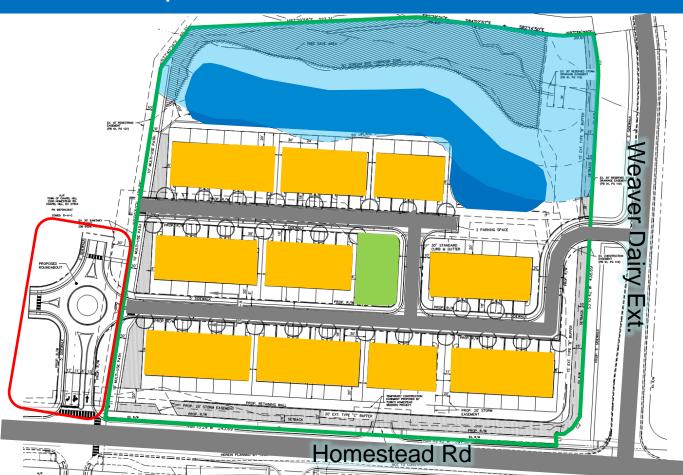

### Bridgepoint – Project Summary

- 54 Townhomes proposed
- Up to 121,100 SF of floor area (5.87 units/acre)
- R-5-C, No rezoning
- Proposed construction of entrance and roundabout for adjacent affordable housing project

## Bridgepoint - Concept Plan

Town of Chapel Hill | 405 Martin Luther King Jr. Blvd. | www.townofchapelhill.org