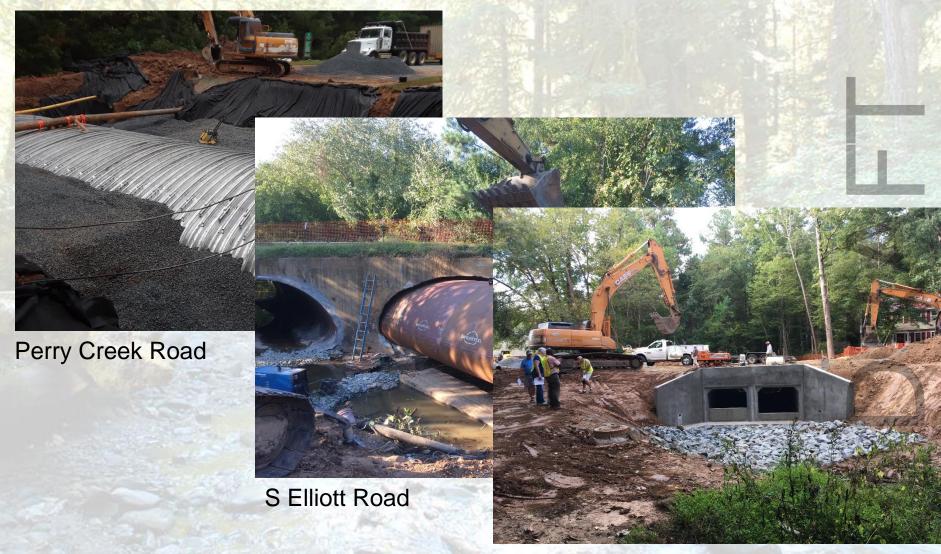

et sweeping
- Implement the Town's National Pollutant Discharge Elimination System (NPDES) Industrial Permit
- Provide public and staff education on enhancing water quality
- Develop/manage Capital Improvement Projects (CIP) identified in Subwatershed Studies

#### **TECHNICAL SERVICES**

- Development reviews and inspections for compliance with Town and state regulations
- Implement Town's NPDES Municipal stormwater permit
- Interpret floodplain maps for residents and businesses
- Perform field classifications of streams
- Conduct illicit discharge (pollution) investigations
- Manage and assist with annual macroinvertebrate sampling
- Conduct field inventory and data collection of the storm drainage infrastructure



## **Stormwater Maintenance**



## Recent Stormwater Capital Projects



**Booker Creek Road** 



# **Water Quality**



# **Water Quality**





### **Subwatershed Studies**

2008

Stormwater Master Plan Phase
 1 Report Completed

2014

 Stormwater Master Plan Phase 2 Report Completed

2015

 \$5.9 Million Stormwater Bond Referendum Approved

2017

Lower Booker Creek
 Subwatershed Study Approved

2019

 Eastwood Lake Subwatershed Study Draft Report

 Cedar Fork Subwatershed Study underway



# **Booker Creek**Watershed





#### **Elliott Road Flood Storage Facility**