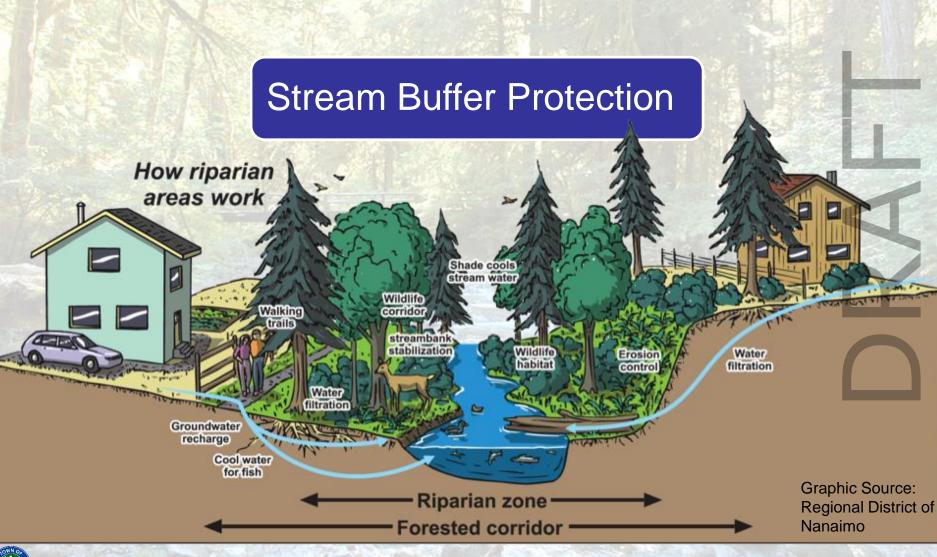

## What We Do

Protect Health & Safety of Public and Ecosystem

Address
Stormwater
Quality and
Quantity
Concerns

Meet or Exceed Federal and State Stormwater Mandates