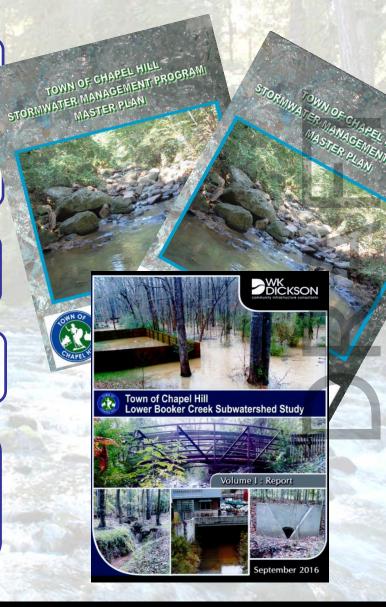

### **Subwatershed Studies**

2008

Stormwater Master Plan Phase
 1 Report Completed

2014

 Stormwater Master Plan Phase 2 Report Completed

2015

 \$5.9 Million Stormwater Bond Referendum Approved

2017

Lower Booker Creek
 Subwatershed Study Approved

2019

 Eastwood Lake Subwatershed Study Draft Report

 Cedar Fork Subwatershed Study underway