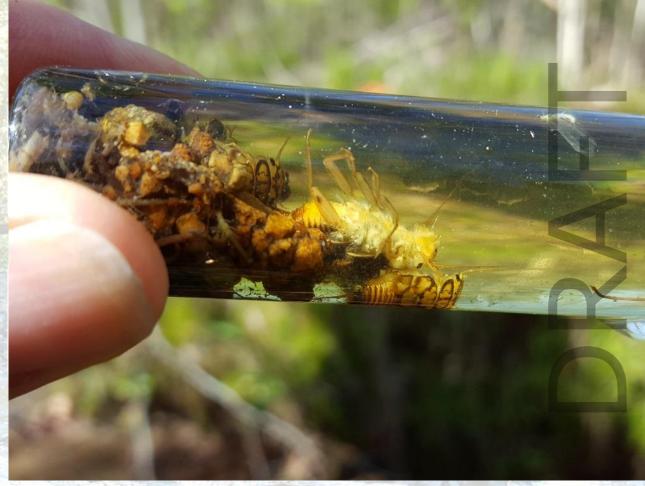

#### **TECHNICAL SERVICES**

- Development reviews and inspections for compliance with Town and state regulations
- Implement Town's NPDES Municipal stormwater permit
- Interpret floodplain maps for residents and businesses
- Perform field classifications of streams
- Conduct illicit discharge (pollution) investigations
- Manage and assist with annual macroinvertebrate sampling
- Conduct field inventory and data collection of the storm drainage infrastructure