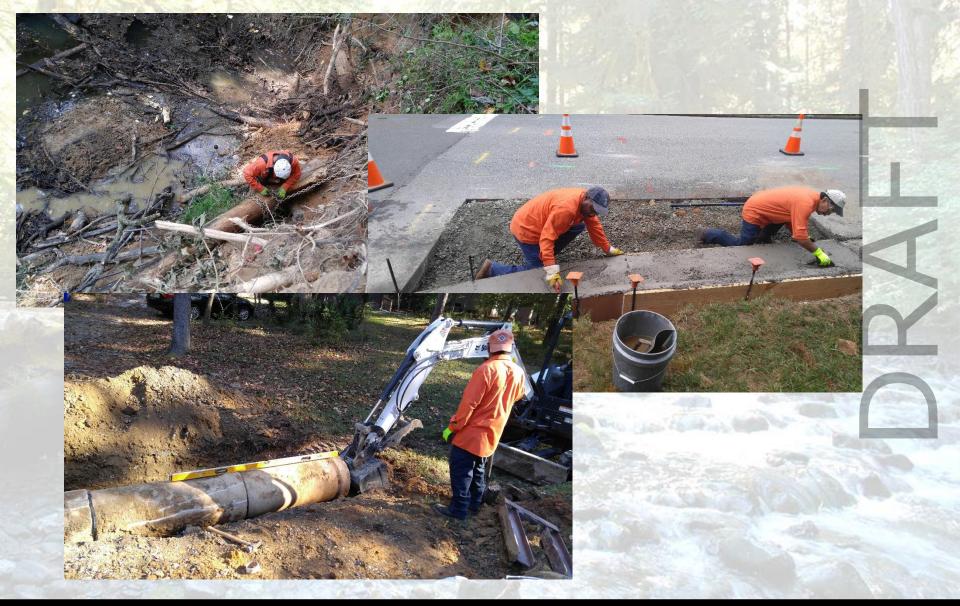

drainage infrastructure
- · Perform street sweeping
- Implement the Town's National Pollutant Discharge Elimination System (NPDES) Industrial Permit
- Provide public and staff education on enhancing water quality
- Develop/manage Capital Improvement Projects (CIP) identified in Subwatershed Studies

#### **TECHNICAL SERVICES**

- Development reviews and inspections for compliance with Town and state regulations
- Implement Town's NPDES Municipal stormwater permit
- Interpret floodplain maps for residents and businesses
- Perform field classifications of streams
- Conduct illicit discharge (pollution) investigations
- Manage and assist with annual macroinvertebrate sampling
- Conduct field inventory and data collection of the storm drainage infrastructure



## **Stormwater Maintenance**



## Recent Stormwater Capital Projects



**Booker Creek Road** 



# **Water Quality**



# **Water Quality**





### **Subwatershed Studies**

2008

Stormwater Master Plan Phase
 1 Report Completed

2014

 Stormwater Master Plan Phase 2 Report Completed

2015

 \$5.9 Million Stormwater Bond Referendum Approved

2017

Lower Booker Creek
 Subwatershed Study Approved

2019

 Eastwood Lake Subwatershed Study Draft Report

 Cedar Fork Subwatershed Study underway



# **Booker Creek**Watershed





#### **Elliott Road Flood Storage Facility**