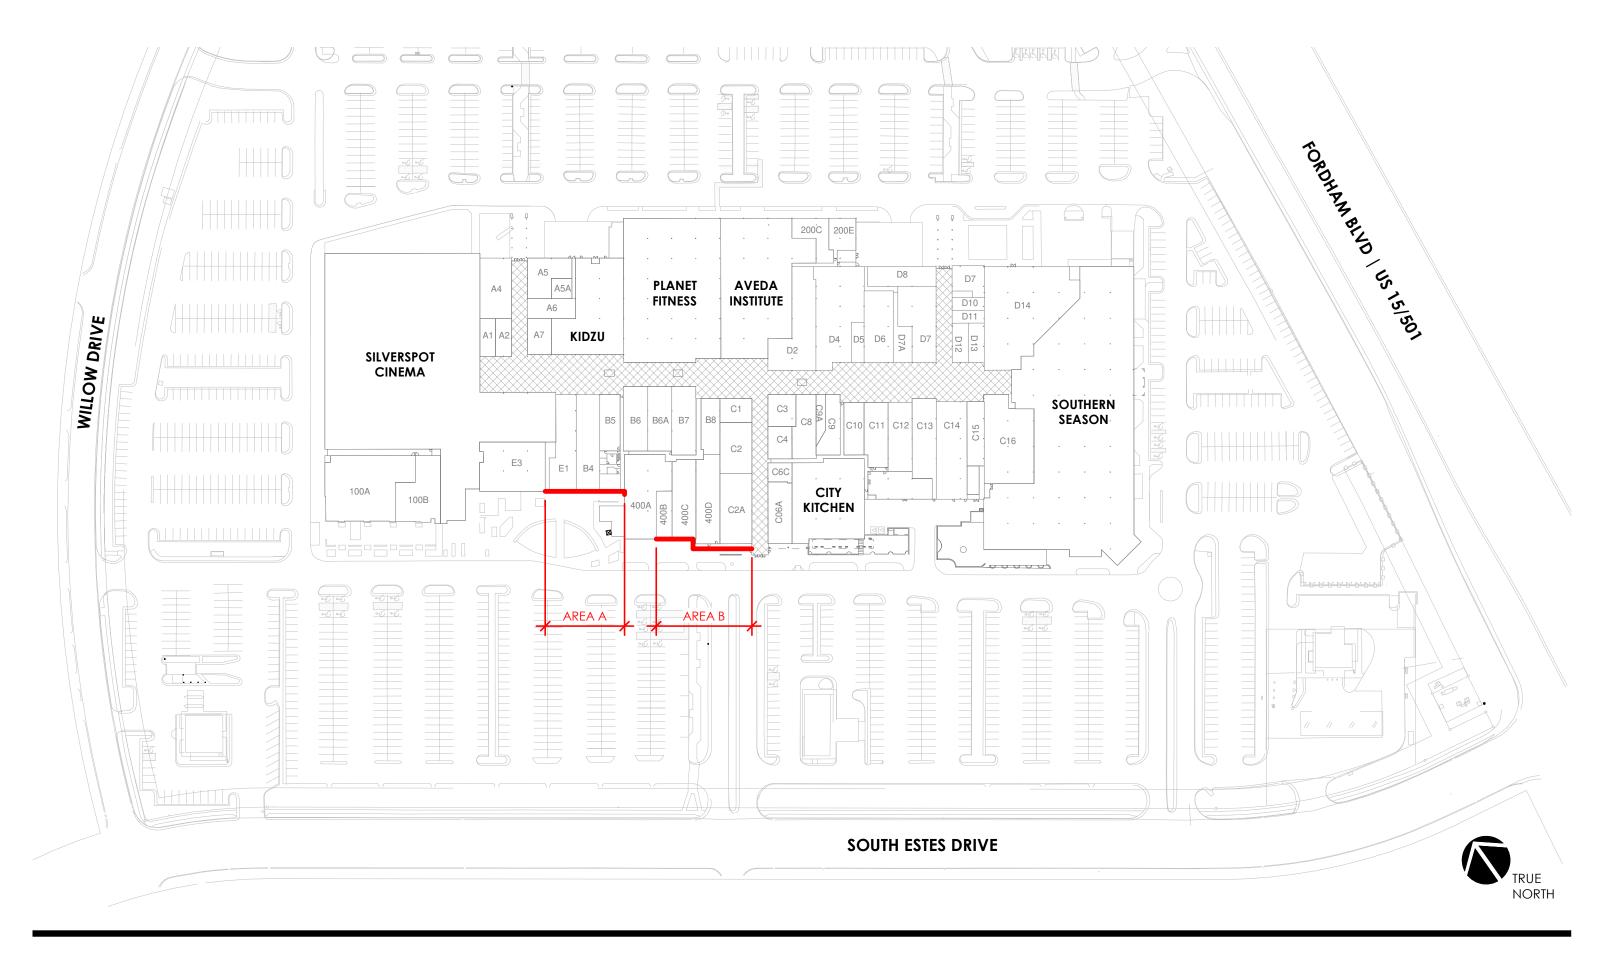

# UNIVERSITY

EXTERIOR BUILDING IMPROVEMENTS

### **CONTENTS**

| COVER SHEET                    |
|--------------------------------|
| PROJECT LOCATION               |
| EXISTING CONDITIONS            |
| PROPOSED PLAN                  |
| PROPOSED ELEVATION - AREA A    |
| PROPOSED ELEVATION - AREA B    |
| PERSPECTIVE VIEW - AREA A      |
| PERSPECTIVE VIEW - AREA A      |
| PERSPECTIVE VIEW - AREA B      |
| PERSPECTIVE VIEW - AREAS A & B |











2

## **AREA A**



## **AREA B**

















#### **CAST IN PLACE CONCRETE**

CIP-1 CLASS 2 SMOOTH FINISH

CIP-2 CLASS 2 SMOOTH FINISH
COLOR: BENJAMIN MOORE 1603 GRAPHITE

#### STUCCO VENEER

STC-1 STO POWERWALL, FINE FINISH

COLOR: STOCOLOR 800 COLLECTION, 37110

STC-2 STO POWERWALL, FINE FINISH COLOR: STOCOLOR 800 COLLECTION, 37100

#### **COMPOSITE METAL PANEL SYSTEM**

MP-1 DRI DESIGN, PAINTED ALUMINUM SYSTEM OR SIM BENJAMIN MOORE, PM-3 DECORATORS WHITE

NOTE: 3/8" JOINT, TYP.

MP-2 DRI DESIGN, PAINTED ALUMINUM SYSTEM OR SIM

BENJAMIN MOORE, 1603 GRAPHITE NOTE: 3/8" JOINT, TYP.

#### HORIZONTAL WOOD-LOCK SIDING VENEER

WD-1 LONGBOARD, 6" V GROOVE PLANKS DARK FIR

#### STOREFRONT SYSTEM

SF-1 KAWNEER 451 SERIES
BLACK ANODIZED ALUMINUM

#### PAINT COLORS

P-1 BENJAMIN MOORE,