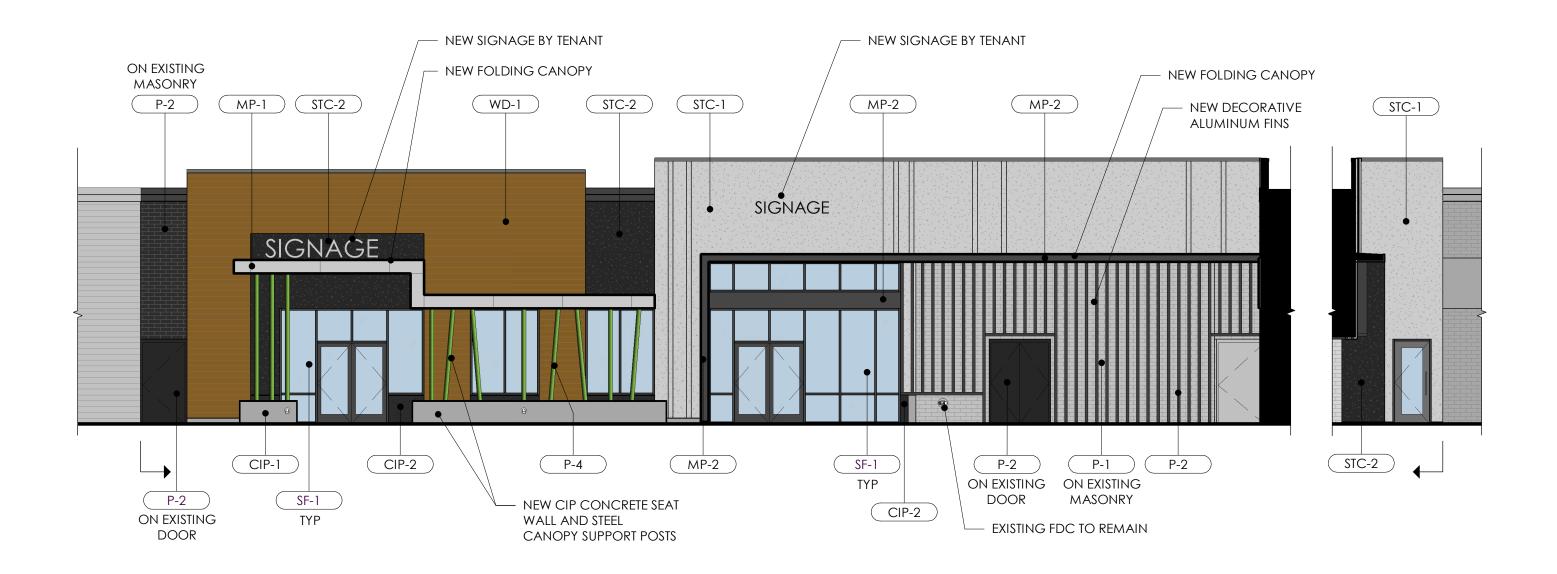

## **AREA A**

#### **CAST IN PLACE CONCRETE**

CIP-1 CLASS 2 SMOOTH FINISH

CIP-2 CLASS 2 SMOOTH FINISH
COLOR: BENJAMIN MOORE 1603 GRAPHITE

#### STUCCO VENEER

STC-1 STO POWERWALL, FINE FINISH

COLOR: STOCOLOR 800 COLLECTION, 37110

STC-2 STO POWERWALL, FINE FINISH COLOR: STOCOLOR 800 COLLECTION, 37100

#### **COMPOSITE METAL PANEL SYSTEM**

MP-1 DRI DESIGN, PAINTED ALUMINUM SYSTEM OR SIM BENJAMIN MOORE, PM-3 DECORATORS WHITE

NOTE: 3/8" JOINT, TYP.

MP-2 DRI DESIGN, PAINTED ALUMINUM SYSTEM OR SIM

BENJAMIN MOORE, 1603 GRAPHITE NOTE: 3/8" JOINT, TYP.

#### HORIZONTAL WOOD-LOCK SIDING VENEER

WD-1 LONGBOARD, 6" V GROOVE PLANKS DARK FIR

#### STOREFRONT SYSTEM

SF-1 KAWNEER 451 SERIES
BLACK ANODIZED ALUMINUM

#### PAINT COLORS

P-1 BENJAMIN MOORE, PM-3 DECORATORS WHITE

P-2 BENJAMIN MOORE, 1603 GRAPHITE

P-3 BENJAMIN MOORE, 1537 RIVER GORGE GRAY

P-4 BENJAMIN MOORE, 417 FEEL THE ENERGY

| CAST IN PLACE CONCRETE |                                                                     | COMPOSITE METAL PANEL SYSTEM       |                                                                                     | STOREFRONT SYSTEM |                                               |
|------------------------|---------------------------------------------------------------------|------------------------------------|-------------------------------------------------------------------------------------|-------------------|-----------------------------------------------|
| CIP-1                  | CLASS 2 SMOOTH FINISH                                               | MP-1                               | DRI DESIGN, PAINTED ALUMINUM SYSTEM OR SIM<br>BENJAMIN MOORE, PM-3 DECORATORS WHITE | SF-1              | KAWNEER 451 SERIES<br>BLACK ANODIZED ALUMINUM |
| CIP-2                  | CLASS 2 SMOOTH FINISH<br>COLOR: BENJAMIN MOORE 1603 GRAPHITE        |                                    | NOTE: 3/8" JOINT, TYP.                                                              |                   |                                               |
|                        |                                                                     | MP-2                               | DRI DESIGN, PAINTED ALUMINUM SYSTEM OR SIM<br>BENJAMIN MOORE, 1603 GRAPHITE         | PAINT COLORS      |                                               |
| STUCCO VENEER          | UCCO VENEER                                                         |                                    | NOTE: 3/8" JOINT, TYP.                                                              | P-1               | BENJAMIN MOORE, PM-3 DECORATORS WHITE         |
| STC-1 S                | STO POWERWALL, FINE FINISH<br>COLOR: STOCOLOR 800 COLLECTION, 37110 | HORIZONTAL WOOD-LOCK SIDING VENEER |                                                                                     | P-2               | BENJAMIN MOORE, 1603 GRAPHITE                 |
|                        |                                                                     |                                    |                                                                                     | P-3               | BENJAMIN MOORE, 1537 RIVER GORGE GRAY         |
|                        | STO POWERWALL, FINE FINISH<br>COLOR: STOCOLOR 800 COLLECTION, 37100 | WD-1                               | LONGBOARD, 6" V GROOVE PLANKS<br>DARK FIR                                           | P-4               | BENJAMIN MOORE, 417 FEEL THE ENERGY           |