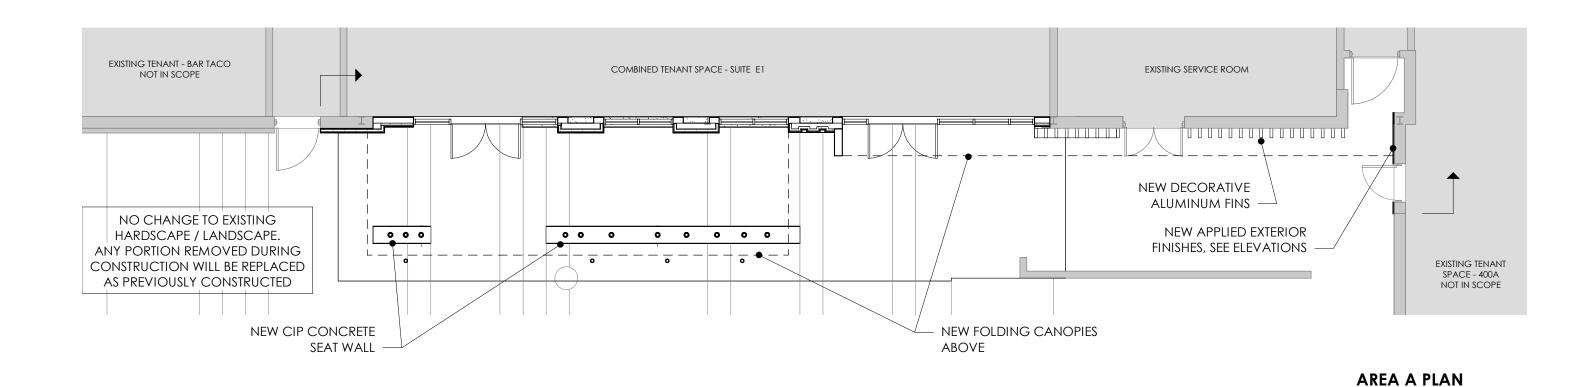

# UNIVERSITY

EXTERIOR BUILDING IMPROVEMENTS

### **CONTENTS**

| COVER SHEET                    |
|--------------------------------|
| PROJECT LOCATION               |
| EXISTING CONDITIONS            |
| PROPOSED PLAN                  |
| PROPOSED ELEVATION - AREA A    |
| PROPOSED ELEVATION - AREA B    |
| PERSPECTIVE VIEW - AREA A      |
| PERSPECTIVE VIEW - AREA A      |
| PERSPECTIVE VIEW - AREA B      |
| PERSPECTIVE VIEW - AREAS A & B |











2

## **AREA A**



## **AREA B**

















#### **CAST IN PLACE CONCRETE**

CIP-1 CLASS 2 SMOOTH FINISH

CIP-2 CLASS 2 SMOOTH FINISH
COLOR: BENJAMIN MOORE 1603 GRAPHITE

#### STUCCO VENEER

STC-1 STO POWERWALL, FINE FINISH

COLOR: STOCOLOR 800 COLLECTION, 37110

STC-2 STO POWERWALL, FINE FINISH COLOR: STOCOLOR 800 COLLECTION, 37100

#### **COMPOSITE METAL PANEL SYSTEM**

MP-1 DRI DESIGN, PAINTED ALUMINUM SYSTEM OR SIM BENJAMIN MOORE, PM-3 DECORATORS WHITE

NOTE: 3/8" JOINT, TYP.

MP-2 DRI DESIGN, PAINTED ALUMINUM SYSTEM OR SIM

BENJAMIN MOORE, 1603 GRAPHITE NOTE: 3/8" JOINT, TYP.

#### HORIZONTAL WOOD-LOCK SIDING VENEER

WD-1 LONGBOARD, 6" V GROOVE PLANKS DARK FIR

#### STOREFRONT SYSTEM

SF-1 KAWNEER 451 SERIES
BLACK ANODIZED ALUMINUM

#### PAINT COLORS

P-1 BENJAMIN MOORE, PM-3 DECORATORS WHITE

P-2 BENJAMIN MOORE, 1603 G