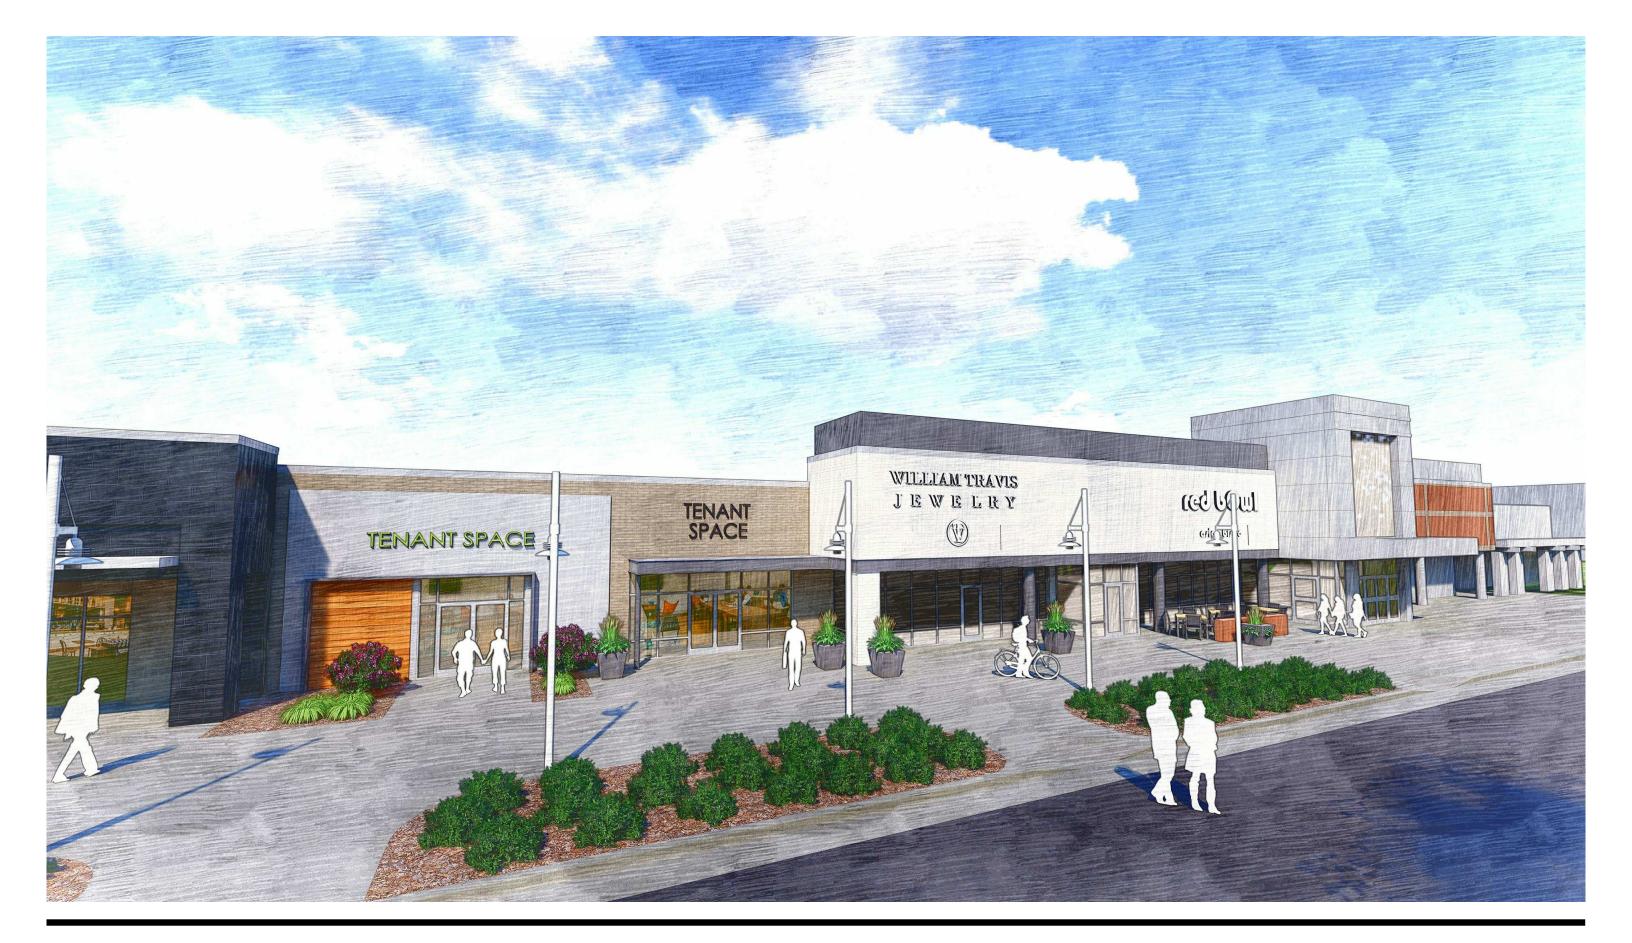

ECTION, 37110 | HORIZONTAL WOOD-LOCK SIDING VENEER |                                                                                     | P-2               | BENJAMIN MOORE, 1603 GRAPHITE                 |
|                        |                                                                     |                                    |                                                                                     | P-3               | BENJAMIN MOORE, 1537 RIVER GORGE GRAY         |
|                        | STO POWERWALL, FINE FINISH<br>COLOR: STOCOLOR 800 COLLECTION, 37100 | WD-1                               | LONGBOARD, 6" V GROOVE PLANKS<br>DARK FIR                                           | P-4               | BENJAMIN MOORE, 417 FEEL THE ENERGY           |