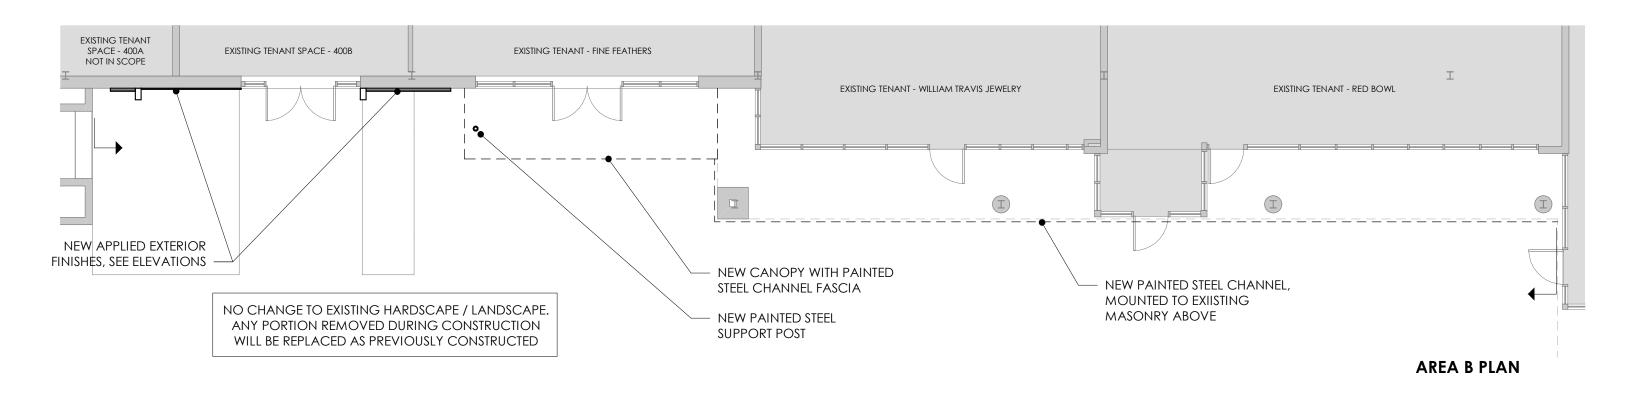

# UNIVERSITY

EXTERIOR BUILDING IMPROVEMENTS

### **CONTENTS**

| COVER SHEET                    |
|--------------------------------|
| PROJECT LOCATION               |
| EXISTING CONDITIONS            |
| PROPOSED PLAN                  |
| PROPOSED ELEVATION - AREA A    |
| PROPOSED ELEVATION - AREA B    |
| PERSPECTIVE VIEW - AREA A      |
| PERSPECTIVE VIEW - AREA A      |
| PERSPECTIVE VIEW - AREA B      |
| PERSPECTIVE VIEW - AREAS A & B |











2

## **AREA A**



## **AREA B**

















#### **CAST IN PLACE CONCRETE**

CIP-1 CLASS 2 SMOOTH FINISH

CIP-2 CLASS 2 SMOOTH FINISH
COLOR: BENJAMIN MOORE 1603 GRAPHITE

#### STUCCO VENEER

STC-1 STO POWERWALL, FINE FINISH

COLOR: STOCOLOR 800 COLLECTION, 37110

STC-2 STO POWERWALL, FINE FINISH COLOR: STOCOLOR 800 COLLECTION, 37100

#### **COMPOSITE METAL PANEL SYSTEM**

MP-1 DRI DESIGN, PAINTED ALUMINUM SYSTEM OR SIM BENJAMIN MOORE, PM-3 DECORATORS WHITE

NOTE: 3/8" JOINT, TYP.

MP-2 DRI DESIGN, PAINTED ALUMINUM SYSTEM OR SIM

BENJAMIN MOORE, 1603 GRAPHITE NOTE: 3/8" JOINT, TYP.

#### HORIZONTAL WOOD-LOCK SIDING VENEER

WD-1 LONGBOARD, 6" V GROOVE PLANKS DARK FIR

#### STOREFRONT SYSTEM

SF-1 KAWNEER 451 SERIES
BLACK ANODIZED ALUMINUM

#### PAINT COLORS

P-1 BENJAMIN MOORE, PM-3 DECORATORS WHITE

P-2 BENJAMIN MOORE, 1603