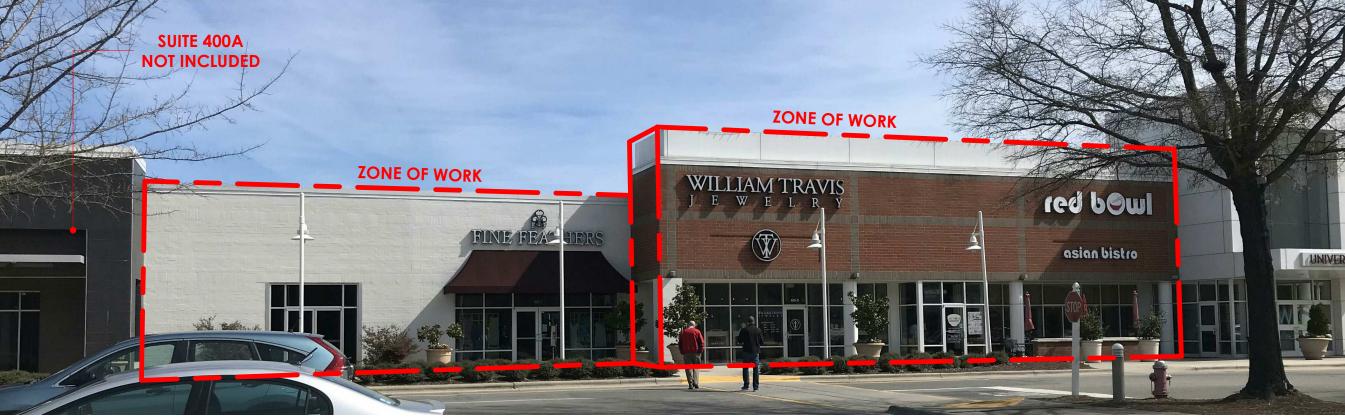

# UNIVERSITY

EXTERIOR BUILDING IMPROVEMENTS

### **CONTENTS**

| COVER SHEET                    |
|--------------------------------|
| PROJECT LOCATION               |
| EXISTING CONDITIONS            |
| PROPOSED PLAN                  |
| PROPOSED ELEVATION - AREA A    |
| PROPOSED ELEVATION - AREA B    |
| PERSPECTIVE VIEW - AREA A      |
| PERSPECTIVE VIEW - AREA A      |
| PERSPECTIVE VIEW - AREA B      |
| PERSPECTIVE VIEW - AREAS A & B |











2

## **AREA A**



## **AREA B**

















#### **CAST IN PLACE CONCRETE**

CIP-1 CLASS 2 SMOOTH FINISH

CIP-2 CLASS 2 SMOOTH FINISH
COLOR: BENJAMIN MOORE 1603 GRAPHITE

#### STUCCO VENEER

STC-1 STO POWERWALL, FINE FINISH

COLOR: STOCOLOR 800 COLLECTION, 37110

STC-2 STO POWERWALL, FINE FINISH COLOR: STOCOLOR 800 COLLECTION, 37100

#### **COMPOSITE METAL PANEL SYSTEM**

MP-1 DRI DESIGN, PAINTED ALUMINUM SYSTEM OR SIM BENJAMIN MOORE, PM-3 DECORATORS WHITE

NOTE: 3/8" JOINT, TYP.

MP-2 DRI DESIGN, PAINTED ALUMINUM SYSTEM OR SIM

BENJAMIN MOORE, 1603 GRAPHITE NOTE: 3/8" JOINT, TYP.

#### HORIZONTAL WOOD-LOCK SIDING VENEER

WD-1 LONGBOARD, 6" V GROOVE PLANKS DARK FIR

#### STOREFRONT SYSTEM

SF-1 KAWNEER 451 SERIES
BLACK ANODIZED ALUMINUM

#### PAINT COLORS

P-1 BENJAMIN MOORE, PM-3 DECORATORS WHITE

P-2 BENJAMIN MOORE