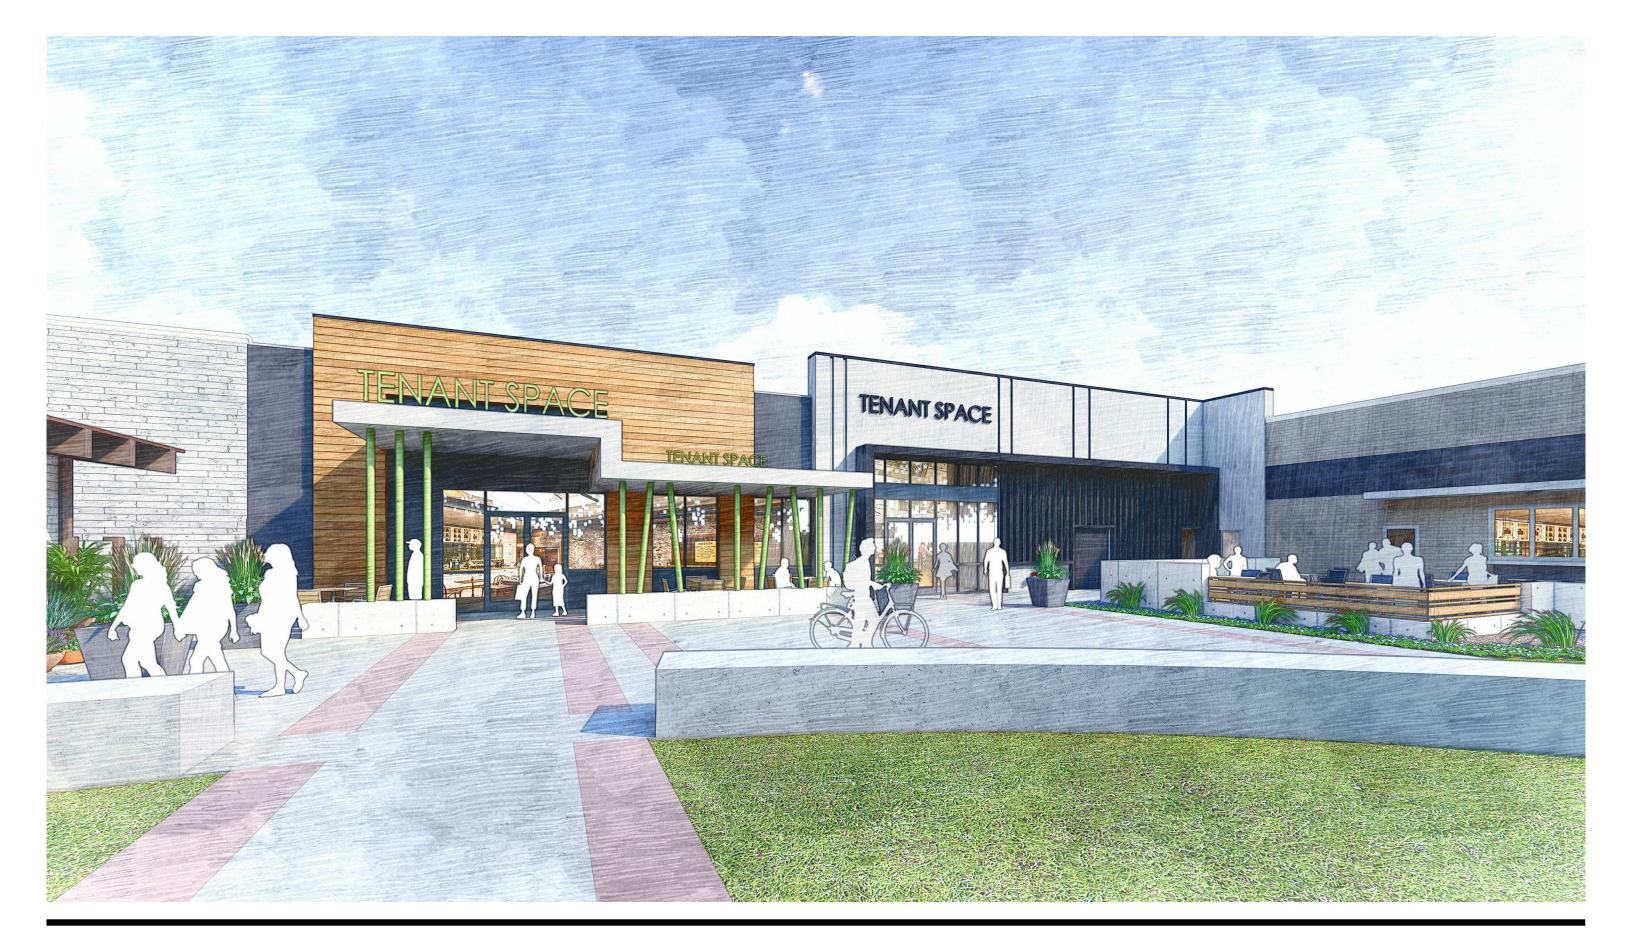

0 COLLECTION, 37110 | HORIZONTAL WOOD-LOCK SIDING VENEER |                                                                                     | P-2               | BENJAMIN MOORE, 1603 GRAPHITE                 |
|                        |                                                                     |                                    |                                                                                     | P-3               | BENJAMIN MOORE, 1537 RIVER GORGE GRAY         |
|                        | STO POWERWALL, FINE FINISH<br>COLOR: STOCOLOR 800 COLLECTION, 37100 | WD-1                               | LONGBOARD, 6" V GROOVE PLANKS<br>DARK FIR                                           | P-4               | BENJAMIN MOORE, 417 FEEL THE ENERGY           |