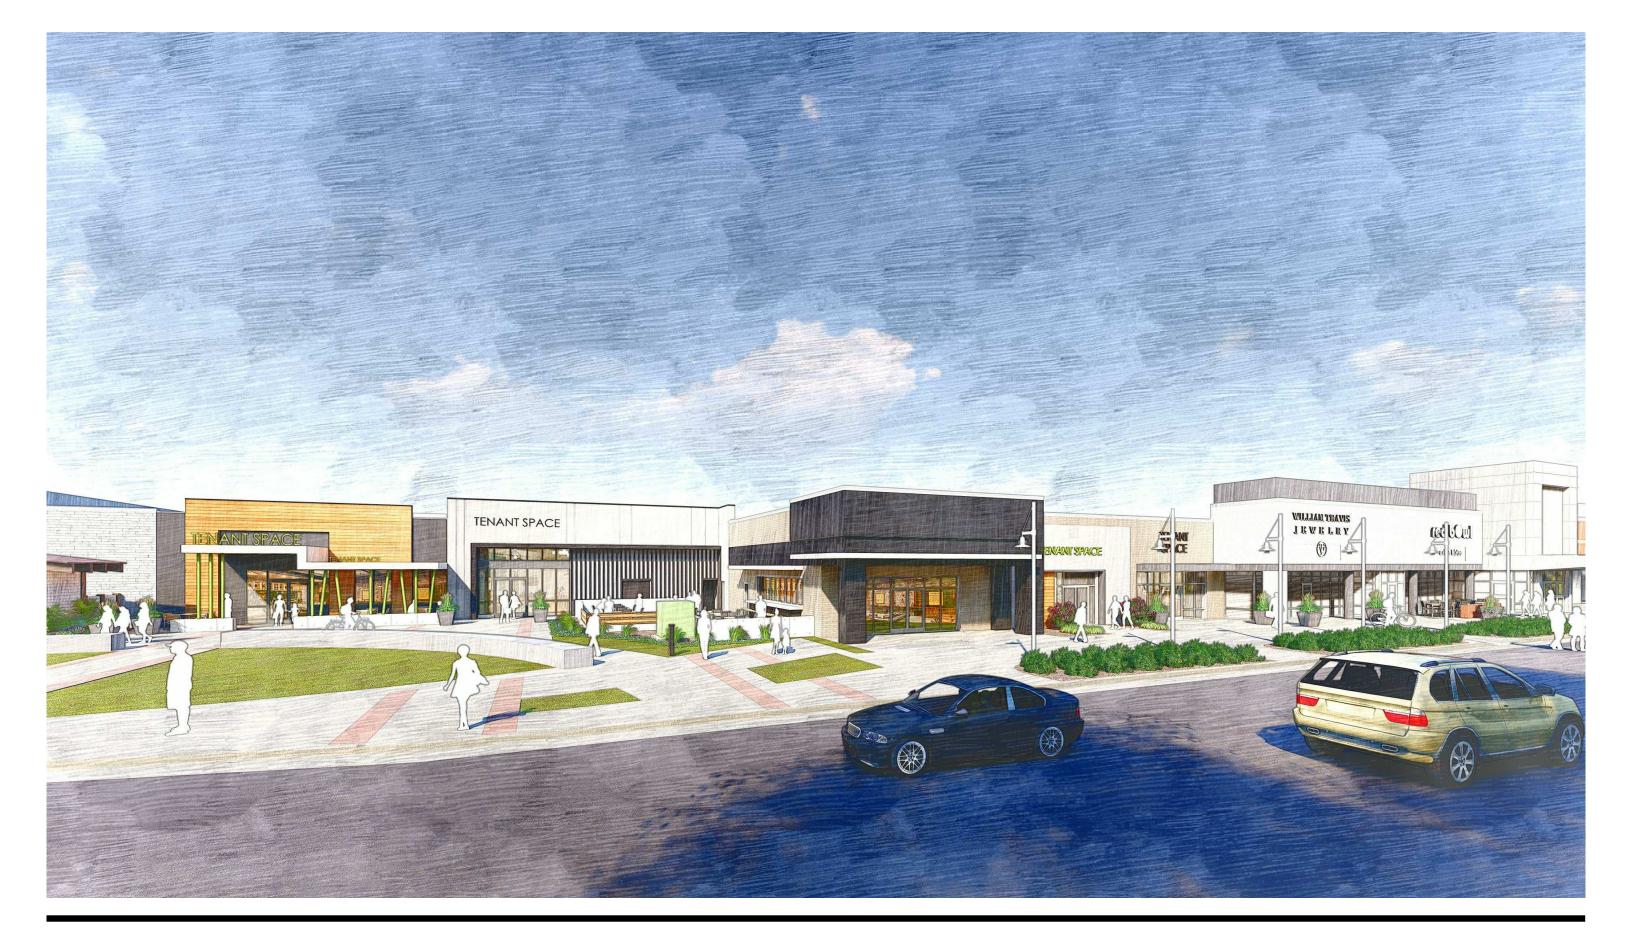

, 37110 | HORIZONTAL WOOD-LOCK SIDING VENEER |                                                                                     | P-2               | BENJAMIN MOORE, 1603 GRAPHITE                 |
|                        |                                                                     |                                    |                                                                                     | P-3               | BENJAMIN MOORE, 1537 RIVER GORGE GRAY         |
|                        | STO POWERWALL, FINE FINISH<br>COLOR: STOCOLOR 800 COLLECTION, 37100 | WD-1                               | LONGBOARD, 6" V GROOVE PLANKS<br>DARK FIR                                           | P-4               | BENJAMIN MOORE, 417 FEEL THE ENERGY           |