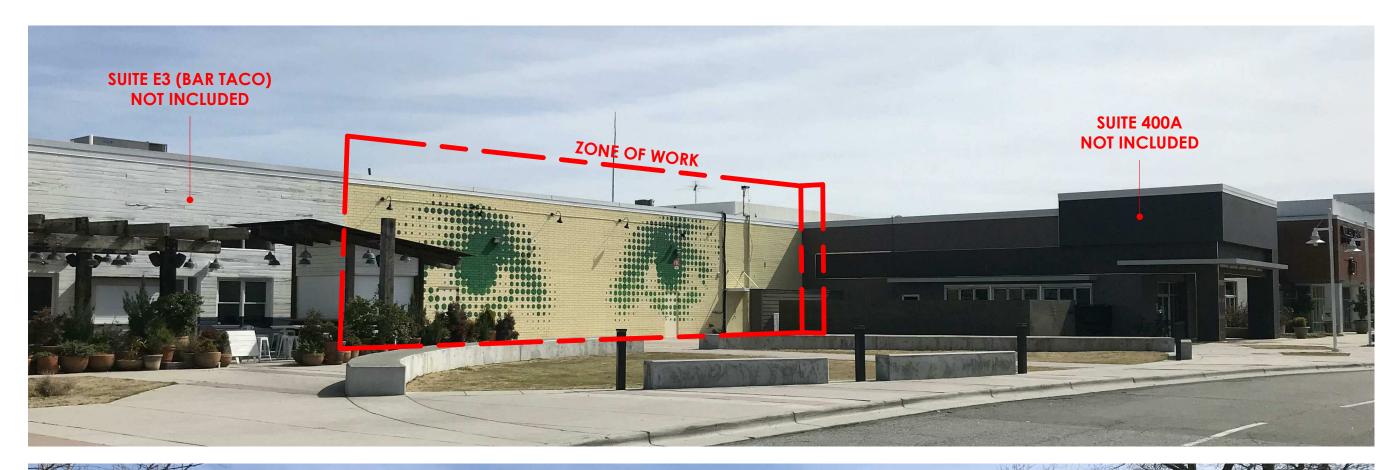

# UNIVERSITY

EXTERIOR BUILDING IMPROVEMENTS

### **CONTENTS**

| COVER SHEET                    |
|--------------------------------|
| PROJECT LOCATION               |
| EXISTING CONDITIONS            |
| PROPOSED PLAN                  |
| PROPOSED ELEVATION - AREA A    |
| PROPOSED ELEVATION - AREA B    |
| PERSPECTIVE VIEW - AREA A      |
| PERSPECTIVE VIEW - AREA A      |
| PERSPECTIVE VIEW - AREA B      |
| PERSPECTIVE VIEW - AREAS A & B |











2

## **AREA A**



## **AREA B**

















#### **CAST IN PLACE CONCRETE**

CIP-1 CLASS 2 SMOOTH FINISH

CIP-2 CLASS 2 SMOOTH FINISH
COLOR: BENJAMIN MOORE 1603 GRAPHITE

#### STUCCO VENEER

STC-1 STO POWERWALL, FINE FINISH

COLOR: STOCOLOR 800 COLLECTION, 37110

STC-2 STO POWERWALL, FINE FINISH COLOR: STOCOLOR 800 COLLECTION, 37100

#### **COMPOSITE METAL PANEL SYSTEM**

MP-1 DRI DESIGN, PAINTED ALUMINUM SYSTEM OR SIM BENJAMIN MOORE, PM-3 DECORATORS WHITE

NOTE: 3/8" JOINT, TYP.

MP-2 DRI DESIGN, PAINTED ALUMINUM SYSTEM OR SIM

BENJAMIN MOORE, 1603 GRAPHITE NOTE: 3/8" JOINT, TYP.

#### HORIZONTAL WOOD-LOCK SIDING VENEER

WD-1 LONGBOARD, 6" V GROOVE PLANKS DARK FIR

#### STOREFRONT SYSTEM

SF-1 KAWNEER 451 SERIES
BLACK ANODIZED ALUMINUM

#### PAINT COLORS

P-1 BENJAMIN MOORE, PM-3 DECORATORS WHITE

P