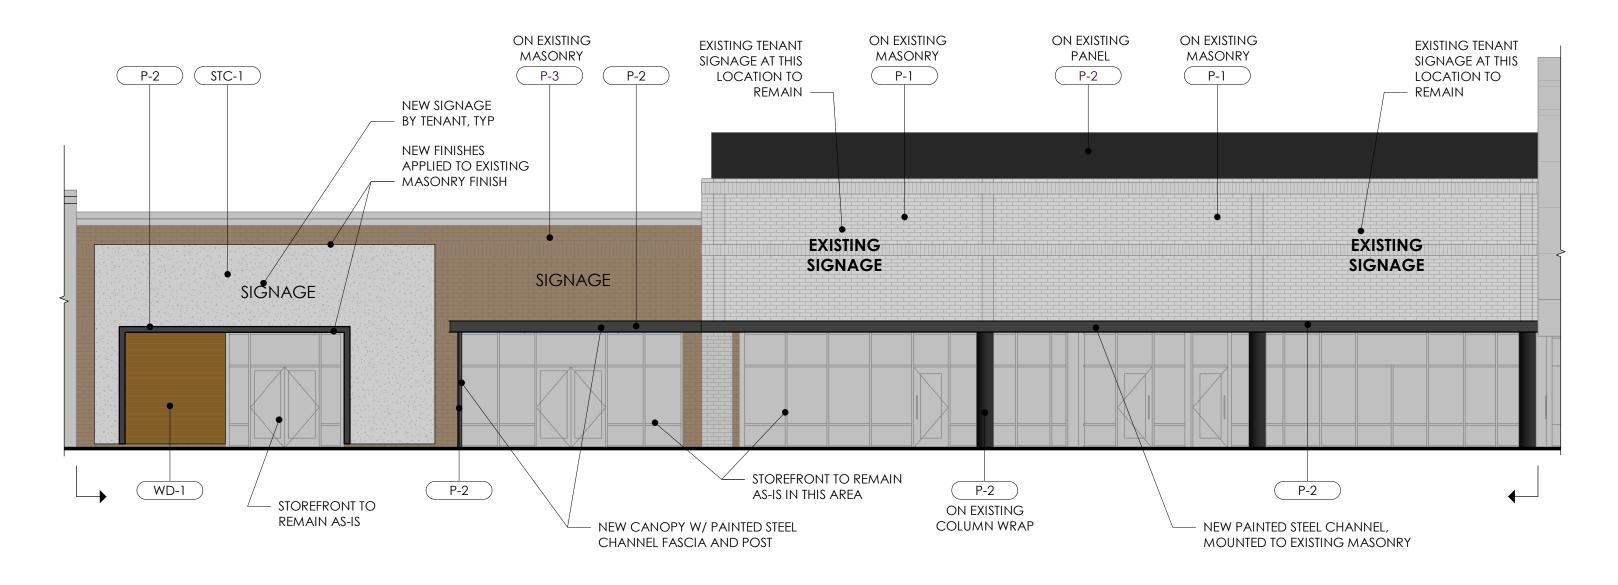

## **AREA B**

#### **CAST IN PLACE CONCRETE**

CIP-1 CLASS 2 SMOOTH FINISH

CIP-2 CLASS 2 SMOOTH FINISH
COLOR: BENJAMIN MOORE 1603 GRAPHITE

#### STUCCO VENEER

STC-1 STO POWERWALL, FINE FINISH

COLOR: STOCOLOR 800 COLLECTION, 37110

STC-2 STO POWERWALL, FINE FINISH COLOR: STOCOLOR 800 COLLECTION, 37100

#### **COMPOSITE METAL PANEL SYSTEM**

MP-1 DRI DESIGN, PAINTED ALUMINUM SYSTEM OR SIM BENJAMIN MOORE, PM-3 DECORATORS WHITE

NOTE: 3/8" JOINT, TYP.

MP-2 DRI DESIGN, PAINTED ALUMINUM SYSTEM OR SIM

BENJAMIN MOORE, 1603 GRAPHITE NOTE: 3/8" JOINT, TYP.

#### HORIZONTAL WOOD-LOCK SIDING VENEER

WD-1 LONGBOARD, 6" V GROOVE PLANKS DARK FIR

#### STOREFRONT SYSTEM

SF-1 KAWNEER 451 SERIES
BLACK ANODIZED ALUMINUM

#### PAINT COLORS

P-1 BENJAMIN MOORE, PM-3 DECORATORS WHITE

P-2 BENJAMIN MOORE, 1603 GRAPHITE

P-3 BENJAMIN MOORE, 1537 RIVER GORGE GRAY

P-4 BENJAMIN MOORE, 417 FEEL THE ENERGY

| CAST IN PLACE CONCRETE |                                                                     | COMPOSITE METAL PANEL SYSTEM       |                                                                                     | STOREFRONT SYSTEM |                                               |
|------------------------|---------------------------------------------------------------------|------------------------------------|-------------------------------------------------------------------------------------|-------------------|-----------------------------------------------|
| CIP-1                  | CLASS 2 SMOOTH FINISH                                               | MP-1                               | DRI DESIGN, PAINTED ALUMINUM SYSTEM OR SIM<br>BENJAMIN MOORE, PM-3 DECORATORS WHITE | SF-1              | KAWNEER 451 SERIES<br>BLACK ANODIZED ALUMINUM |
| CIP-2                  | CLASS 2 SMOOTH FINISH<br>COLOR: BENJAMIN MOORE 1603 GRAPHITE        |                                    | NOTE: 3/8" JOINT, TYP.                                                              |                   |                                               |
|                        |                                                                     | MP-2                               | DRI DESIGN, PAINTED ALUMINUM SYSTEM OR SIM<br>BENJAMIN MOORE, 1603 GRAPHITE         | PAINT COLORS      |                                               |
| STUCCO VENEER          | UCCO VENEER                                                         |                                    | NOTE: 3/8" JOINT, TYP.                                                              | P-1               | BENJAMIN MOORE, PM-3 DECORATORS WHITE         |
| STC-1 S                | STO POWERWALL, FINE FINISH<br>COLOR: STOCOLOR 800 COLLECTION, 37110 | HORIZONTAL WOOD-LOCK SIDING VENEER |                                                                                     | P-2               | BENJAMIN MOORE, 1603 GRAPHITE                 |
|                        |                                                                     |                                    |                                                                                     | P-3               | BENJAMIN MOORE, 1537 RIVER GORGE GRAY         |
|                        | STO POWERWALL, FINE FINISH<br>COLOR: STOCOLOR 800 COLLECTION, 37100 | WD-1                               | LONGBOARD, 6" V GROOVE PLANKS<br>DARK FIR                                           | P-4               | BENJAMIN MOORE, 417 FEEL THE ENERGY           |