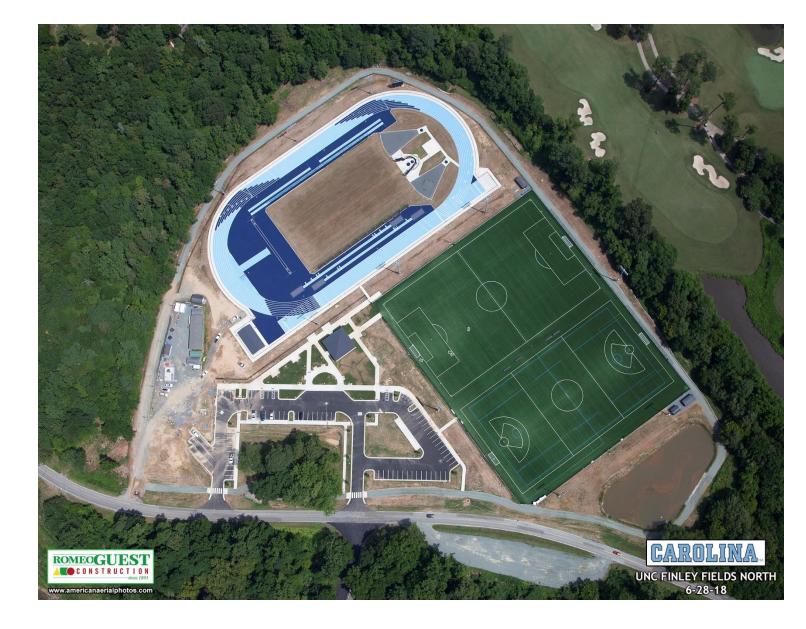

Semi-Annual Update to the Town of Chapel Hill

March 6, 2018



Main Campus and Mason Farm



THE UNIVERSITY of NORTH CAROLINA at CHAPEL HILL



- 1. Campus Wide Sidewalk Improvements – Pit Area
- 2. Karen Shelton Field Hockey Stadium
- 3. Finley Practice Fields
- 4. Porthole Alley Improvements
- 5. Mary Ellen Jones Renovation





### Major Projects Completed





#### Campus Wide Sidewalks Improvements Pit Area





#### Campus Wide Sidewalks Improvements Pit Area





#### Campus Wide Sidewalks Improvements Pit Area





### Karen Shelton Field Hockey Stadium





### **Finley Practice Fields**





### **Finley Practice Fields**







### Porthole Alley





### Mary Ellen Jones Renovation

- 1. Central Campus Athletics
- 2. Morehead Planetarium Renovation
- 3. Solar & Battery Storage Demonstration Project
- 4. Media & Communications Studio
- 5. Odum Village Demolition
- 6. UNC-HC Surgical Tower





### **Projects In Construction**











2

THE UNIVERSITY of NORTH CAROLINA at CHAPEL HILL



**FETZER FIELD** 







з

THE UNIVERSITY of NORTH CAROLINA at CHAPEL HILL



INDOOR PRACTICE FACILITY







9

THE UNIVERSITY of NORTH CAROLINA at CHAPEL HILL



Ν



THE UNIVERSITY of NORTH CAROLINA at CHAPEL HILL

### Odum Village Demolition



**PROPOSED** 



THE UNIVERSITY of NORTH CAROLINA at CHAPEL HILL

### Media & Communications



**PROGRESS PHOTO** 



THE UNIVERSITY of NO