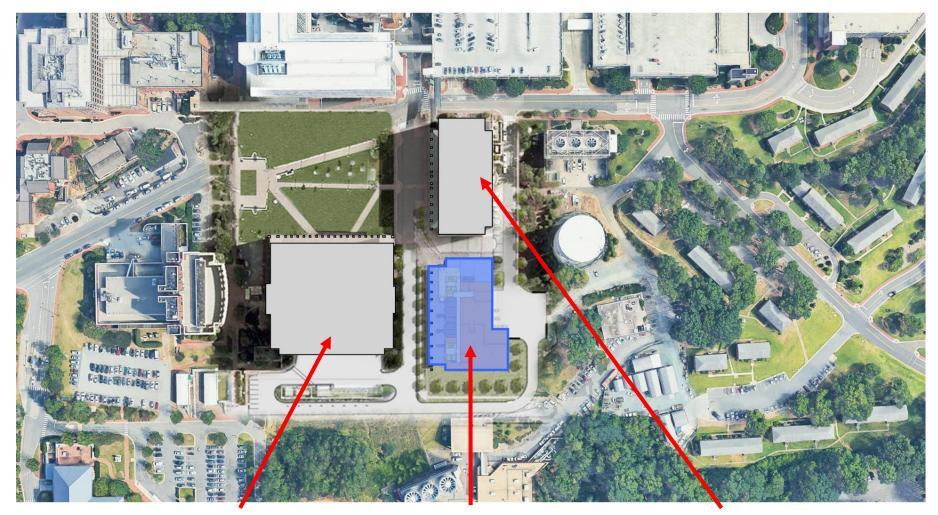

#### Surgical Tower Project

- Presentation for
- Town of Chapel Hill Council

# **DINC** HEALTH CARE

## Project Scope

- 7 Levels
- 24 Operating Rooms
- 56 Pre and Post Bays
- 56 ICU Beds

THE UNIVERSITY of NORTH CAROLINA at CHAPEL HILL

SITE PLAN PROPOSED DESIGN

THE UNIVERSITY of NORTH CAROLINA at CHAPEL HILL

#### **PROPOSED** AERIAL VIEW

THE UNIVERSITY of NORTH CAROLINA at CHAPEL HILL

SITEWORK PROGRESS VIEW TO THE SOUTH

THE UNIVERSITY of NORTH CAROLINA at CHAPEL HILL

### Surgical Tower - Project Schedule

- Utility Construction Start
  October 2018
- Construction Completion

July 2022

Occupancy

October- December 2022

THE UNIVERSITY of NORTH CAROLINA at CHAPEL HILL

- 1. Medical Education Building
- 2. Translational Research Building
- 3. School of Dentistry New Programs
- 4. Joyner Hall