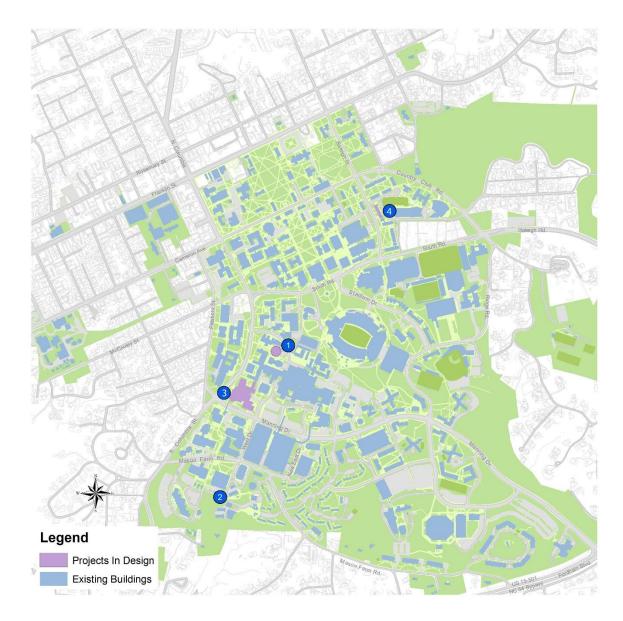

Semi-Annual Update to the Town of Chapel Hill

March 6, 2018

Main Campus and Mason Farm

THE UNIVERSITY of NORTH CAROLINA at CHAPEL HILL

- 1. Campus Wide Sidewalk Improvements – Pit Area
- 2. Karen Shelton Field Hockey Stadium
- 3. Finley Practice Fields
- 4. Porthole Alley Improvements
- 5. Mary Ellen Jones Renovation