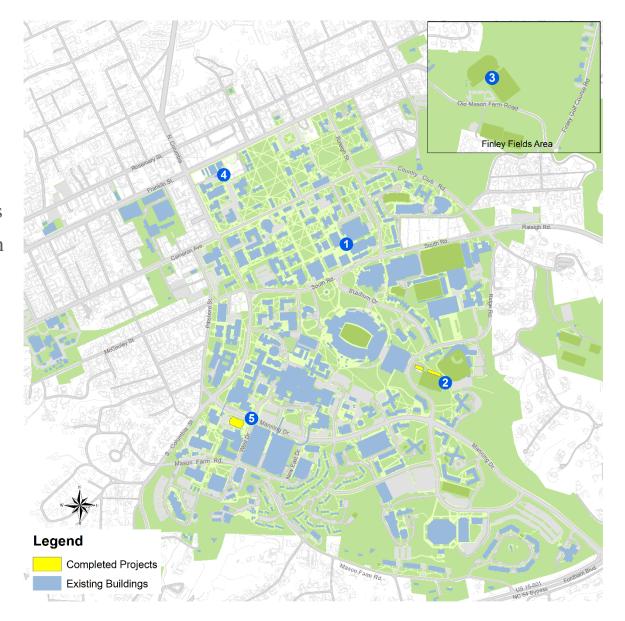

Semi-Annual Update to the Town of Chapel Hill

March 6, 2018

Main Campus and Mason Farm

THE UNIVERSITY of NORTH CAROLINA at CHAPEL HILL

- 1. Campus Wide Sidewalk Improvements – Pit Area
- 2. Karen Shelton Field Hockey Stadium
- 3. Finley Practice Fields
- 4. Porthole Alley Improvements
- 5. Mary Ellen Jones Renovation

#### Campus Wide Sidewalks Improvements Pit Area