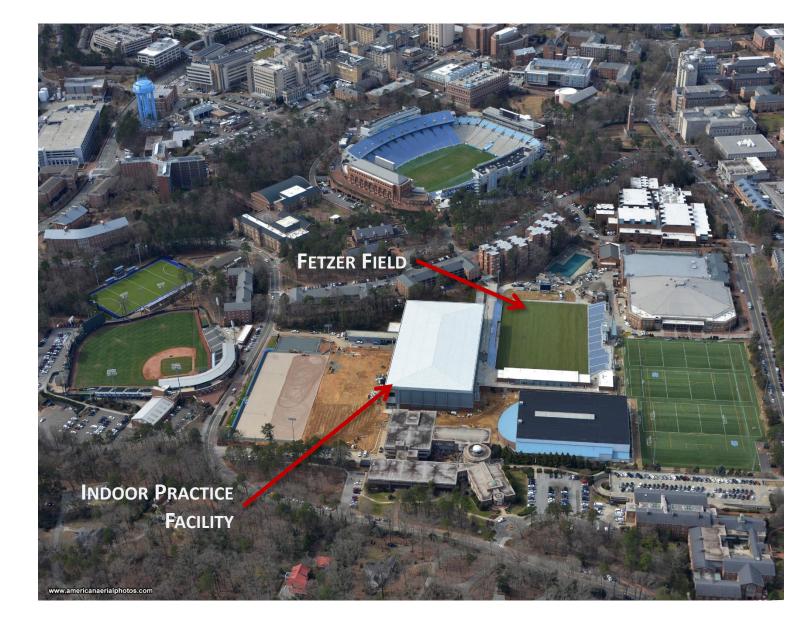

### **Projects In Construction**

2

THE UNIVERSITY of NORTH CAROLINA at CHAPEL HILL

**FETZER FIELD** 

з

THE UNIVERSITY of NORTH CAROLINA at CHAPEL HILL

INDOOR PRACTICE FACILITY

9