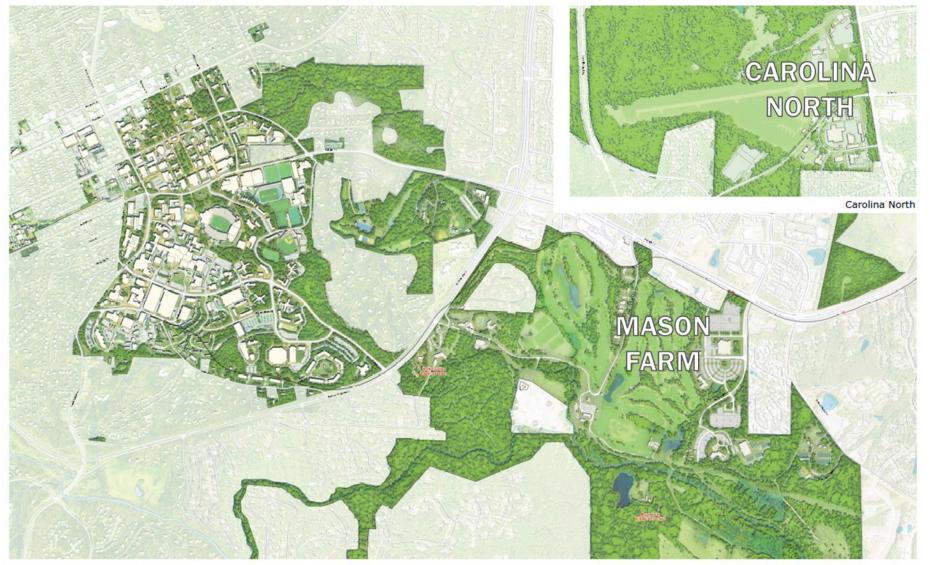

Semi-Annual Update to the Town of Chapel Hill

March 6, 2018

Main Campus and Mason Farm

THE UNIVERSITY of NORTH CAROLINA at CHAPEL HILL

- 1. Campus Wide Sidewalk Improvements – Pit Area
- 2. Karen Shelton Field Hockey Stadium
- 3. Finley Practice Fields
- 4. Porthole Alley Improvements
- 5. Mary Ellen Jones Renovation