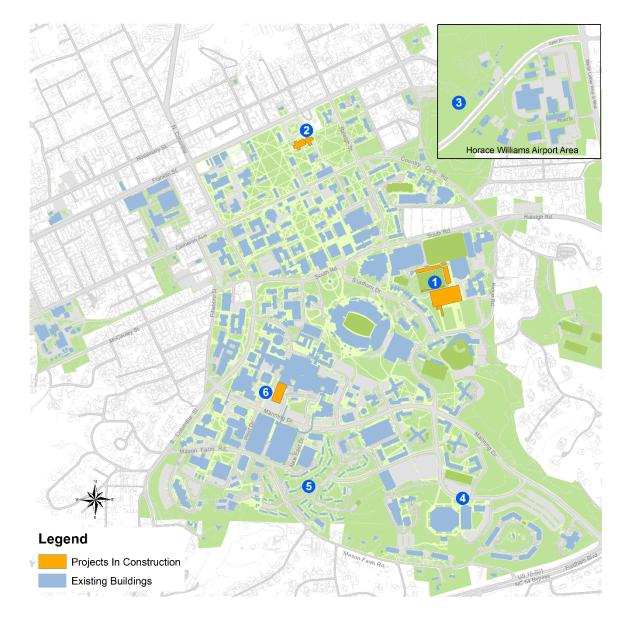

Semi-Annual Update to the Town of Chapel Hill

March 6, 2018

Main Campus and Mason Farm

THE UNIVERSITY of NORTH CAROLINA at CHAPEL HILL

- 1. Campus Wide Sidewalk Improvements – Pit Area
- 2. Karen Shelton Field Hockey Stadium
- 3. Finley Practice Fields
- 4. Porthole Alley Improvements
- 5. Mary Ellen Jones Renovation

### **Projects In Construction**

2

THE UNIVERSITY of NORTH CAROLINA at CHAPEL HILL

**FETZER FIELD** 

з

THE UNIVERSITY of NORTH CAROLINA at CHAPEL HILL

INDOOR PRACTICE FACILITY

9