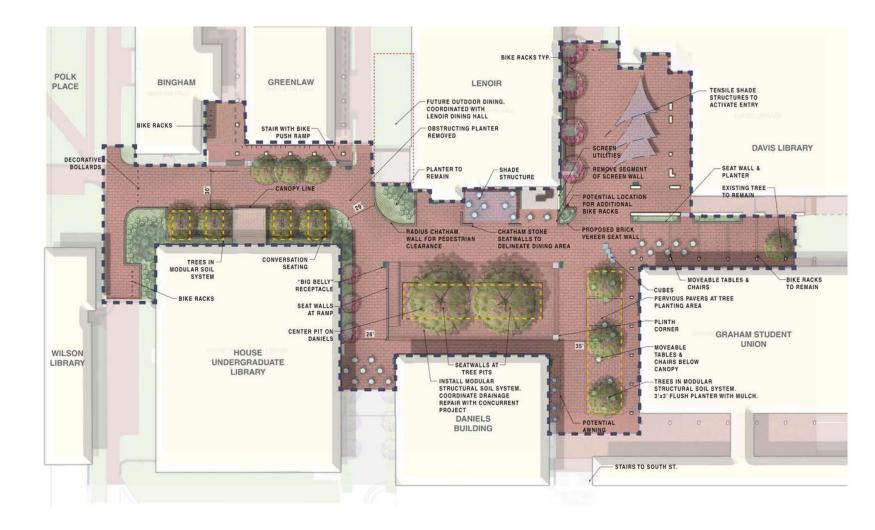

Semi-Annual Update to the Town of Chapel Hill

March 6, 2018



Main Campus and Mason Farm



THE UNIVERSITY of NORTH CAROLINA at CHAPEL HILL



- 1. Campus Wide Sidewalk Improvements – Pit Area
- 2. Karen Shelton Field Hockey Stadium
- 3. Finley Practice Fields
- 4. Porthole Alley Improvements
- 5. Mary Ellen Jones Renovation





### Major Projects Completed





#### Campus Wide Sidewalks Improvements Pit Area





#### Campus Wide Sidewalks Improvements Pit Area





#### Campus Wide Sidewalks Improvements Pit Area





### Karen Shelton Field Hockey Stadium





### **Finley Practice Fields**





### **Finley Practice Fields**







### Porthole Alley





### Mary Ellen Jones Renovation

- 1. Central Campus Athletics
- 2. Morehead Planetarium Renovation
- 3. Solar & Battery Storage Demonstration Project
- 4. Media & Communications Studio
- 5. Odum Village Demolition
- 6. UNC-HC Surgical Tower





### **Projects In Construction**











2

THE UNIVERSITY of NORTH CAROLINA at CHAPEL HILL



**FETZER FIELD** 







з

THE UNIVERSITY of NORTH CAROLINA at CHAPEL HILL



INDOOR PRACTICE FACILITY







9

THE UNIVERSITY of NORTH CAROLINA