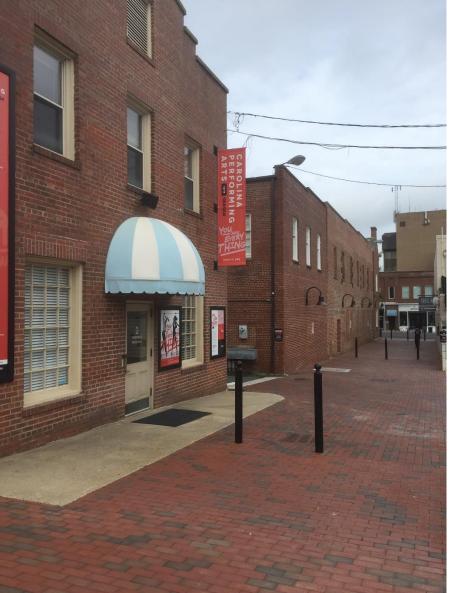

Semi-Annual Update to the Town of Chapel Hill

March 6, 2018



Main Campus and Mason Farm



THE UNIVERSITY of NORTH CAROLINA at CHAPEL HILL



- 1. Campus Wide Sidewalk Improvements – Pit Area
- 2. Karen Shelton Field Hockey Stadium
- 3. Finley Practice Fields
- 4. Porthole Alley Improvements
- 5. Mary Ellen Jones Renovation





### Major Projects Completed





#### Campus Wide Sidewalks Improvements Pit Area





#### Campus Wide Sidewalks Improvements Pit Area





#### Campus Wide Sidewalks Improvements Pit Area





### Karen Shelton Field Hockey Stadium





### **Finley Practice Fields**





### **Finley Practice Fields**







### Porthole Alley





### Mary Ellen Jones Renovation

- 1. Central Campus Athletics
- 2. Morehead Planetarium Renovation
- 3. Solar & Battery Storage Demonstration Project
- 4. Media & Communications Studio
- 5. Odum Village Demolition
- 6. UNC-HC Surgical Tower





### **Projects In Construction**











2

THE UNIVERSITY of NORTH CAROLINA at CHAPEL HILL



**FETZER FIELD** 







з

THE UNIVERSITY of NORTH CAROLINA at CHAPEL HILL



INDOOR PRACTICE FACILITY







9

THE UNIVERSITY of NORTH CAROLINA at CHAPEL HILL



Ν



THE UNIVERSITY of NORTH CAROLINA at CHAPEL HILL

### Odum Village Demolition



**PROPOSED** 



THE UNIVERSITY of NORTH CAROLINA at CHAPEL HILL

### Media & Communications



**PROGRESS PHOTO** 



THE UNIVERSITY of NORTH CAROLINA at CHAPEL HILL

### Media