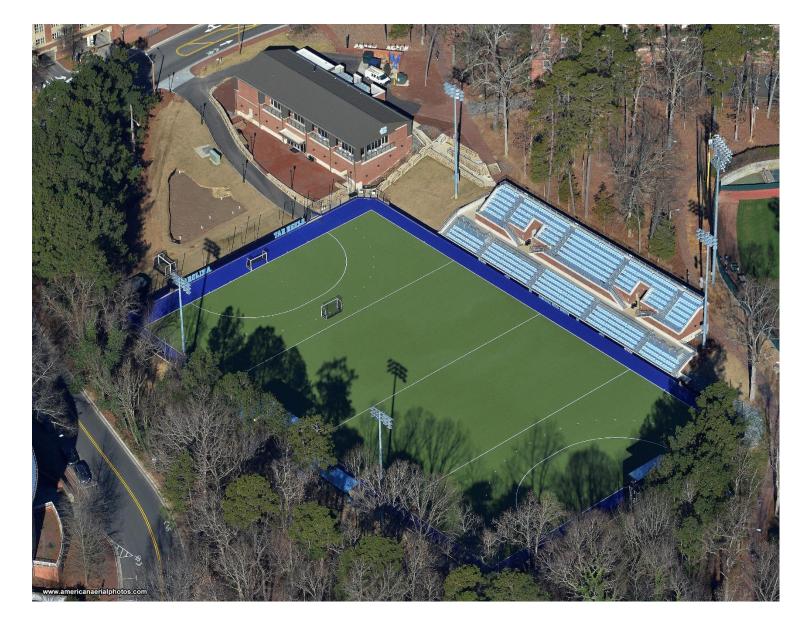

Semi-Annual Update to the Town of Chapel Hill

March 6, 2018



Main Campus and Mason Farm



THE UNIVERSITY of NORTH CAROLINA at CHAPEL HILL



- 1. Campus Wide Sidewalk Improvements – Pit Area
- 2. Karen Shelton Field Hockey Stadium
- 3. Finley Practice Fields
- 4. Porthole Alley Improvements
- 5. Mary Ellen Jones Renovation





### Major Projects Completed





#### Campus Wide Sidewalks Improvements Pit Area





#### Campus Wide Sidewalks Improvements Pit Area





#### Campus Wide Sidewalks Improvements Pit Area





### Karen Shelton Field Hockey Stadium





### **Finley Practice Fields**





### **Finley Practice Fields**







### Porthole Alley





### Mary Ellen Jones Renovation

- 1. Central Campus Athletics
- 2. Morehead Planetarium Renovation
- 3. Solar & Battery Storage Demonstration Project
- 4. Media & Communications Studio
- 5. Odum Village Demolition
- 6. UNC-HC Surgical Tower





### **Projects In Construction**











2

THE UNIVERSITY of NORTH CAROLINA at CHAPEL HILL



**FETZER FIELD** 







з

THE UNIVERSITY of NORTH CAROLINA at CHAPEL HILL



INDOOR PRACTICE FACILITY







9

THE UNIVERSITY of NORTH CAROLINA at CHAPEL HILL



Ν



THE UNIVERSITY of NORTH CAROLINA at CHAPEL HILL

### Odum Village Demolition



**PROPOSED** 



THE UNIVERSITY of NORTH CAROLINA at CHAPEL