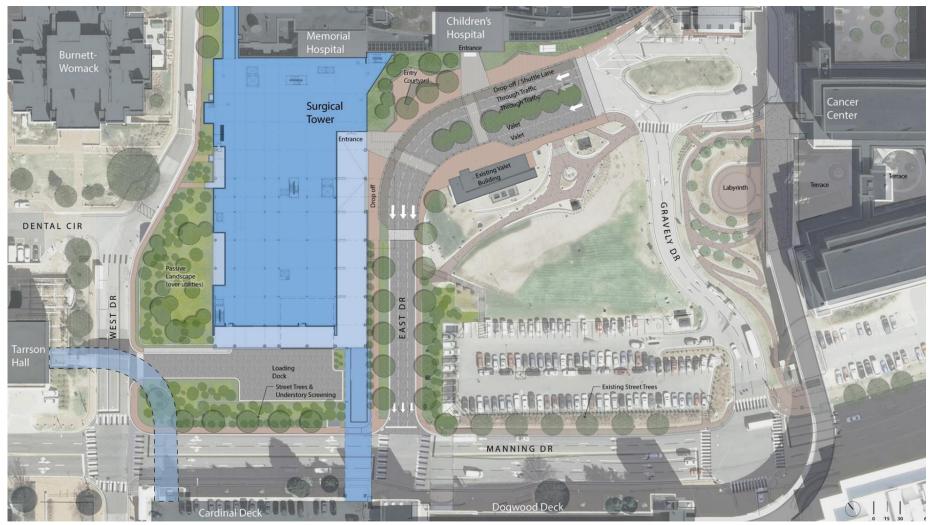

## Project Scope

- 7 Levels
- 24 Operating Rooms
- 56 Pre and Post Bays
- 56 ICU Beds

THE UNIVERSITY of NORTH CAROLINA at CHAPEL HILL

SITE PLAN PROPOSED DESIGN

THE UNIVERSITY of NORTH CAROLINA at CHAPEL HILL

### Surgical Tower - Project Schedule

- Utility Construction Start
  October 2018
- Construction Completion

July 2022

Occupancy

October- December 2022

THE UNIVERSITY of NORTH CAROLINA at CHAPEL HILL

- 1. Medical Education Building
- 2. Translational Research Building
- 3. School of Dentistry New Programs
- 4. Joyner Hall