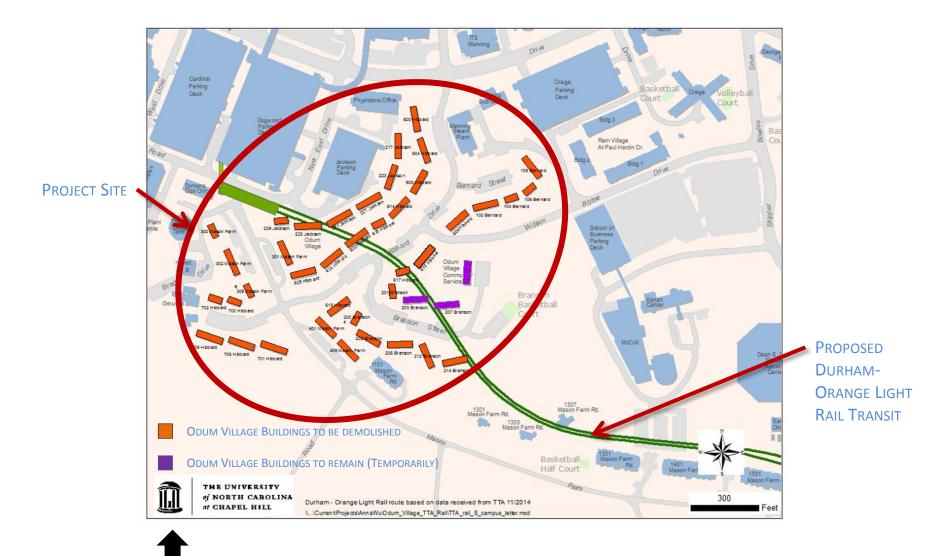

### Odum Village Demolition

**PROPOSED** 

THE UNIVERSITY of NORTH CAROLINA at CHAPEL HILL