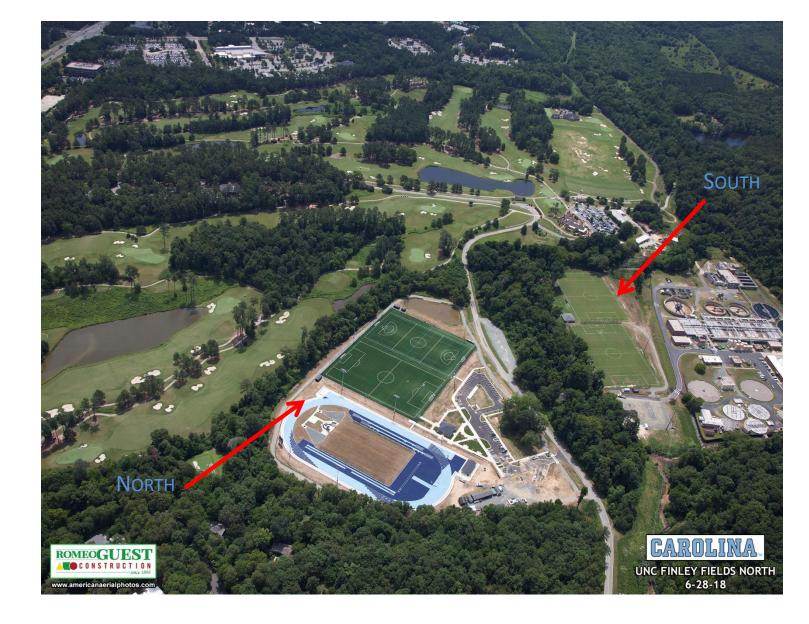

Semi-Annual Update to the Town of Chapel Hill

March 6, 2018



Main Campus and Mason Farm



THE UNIVERSITY of NORTH CAROLINA at CHAPEL HILL



- 1. Campus Wide Sidewalk Improvements – Pit Area
- 2. Karen Shelton Field Hockey Stadium
- 3. Finley Practice Fields
- 4. Porthole Alley Improvements
- 5. Mary Ellen Jones Renovation





### Major Projects Completed





#### Campus Wide Sidewalks Improvements Pit Area





#### Campus Wide Sidewalks Improvements Pit Area





#### Campus Wide Sidewalks Improvements Pit Area





### Karen Shelton Field Hockey Stadium





### **Finley Practice Fields**





### **Finley Practice Fields**







### Porthole Alley





### Mary Ellen Jones Renovation

- 1. Central Campus Athletics
- 2. Morehead Planetarium Renovation
- 3. Solar & Battery Storage Demonstration Project
- 4. Media & Communications Studio
- 5. Odum Village Demolition
- 6. UNC-HC Surgical Tower





### **Projects In Construction**











2

THE UNIVERSITY of NORTH CAROLINA at CHAPEL HILL



**FETZER FIELD** 







з

THE UNIVERSITY of NORTH CAROLINA at CHAPEL HILL



INDOOR PRACTICE FACILITY







9

THE UNIVERSITY of NORTH CAROLINA at CHAPEL HILL



Ν



THE UNIVERSITY of NORTH CAROLINA at CHAPEL HILL

### Odum Village Demolition



**PROPOSED** 



THE UNIVERSITY of NORTH CAROLINA at CHAPEL HILL

### Media & Communications



**PROGR