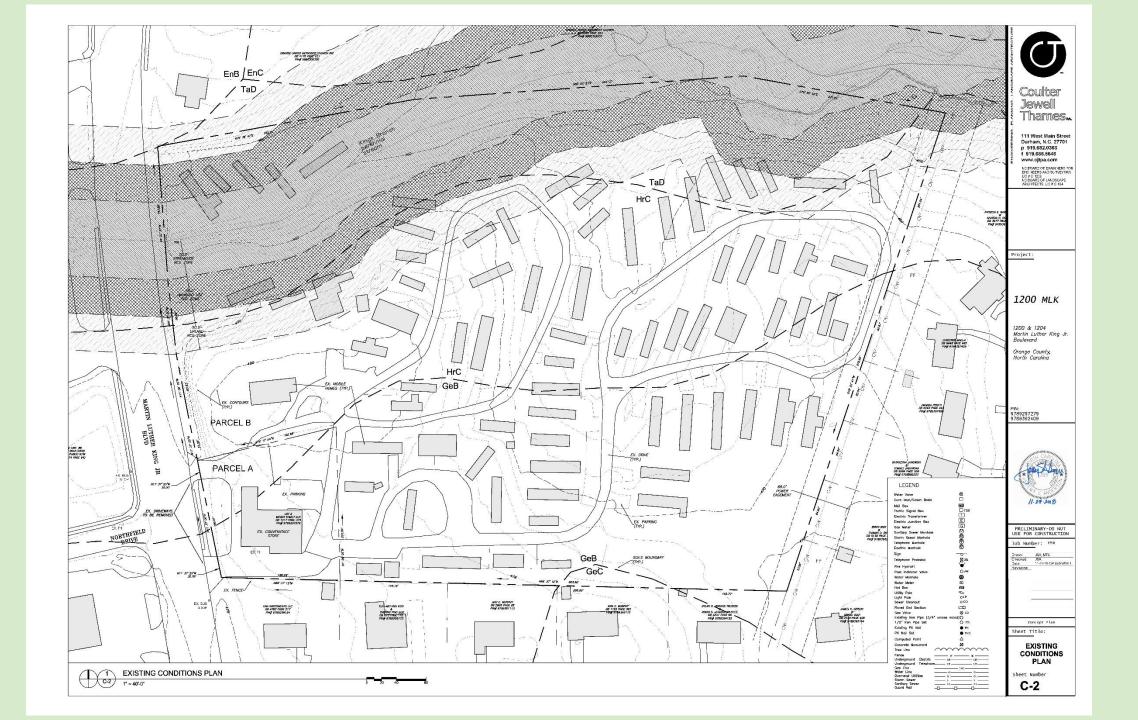

### LIST OF SHEETS:

COVER SHEET AREA MAP BUSTING CONDITIONS PLAN CONCEPT PLAN

#### PROJECT DATA:

PARCEL A: ADDRESS PIN ACPEAGE 200 MART VILUTHER KING UR. B. VID. 9789297279 32,069 SF / 0.736 AC PARCELB: 204 MART NEUTIER KING UR. BLVD. 9789392409 574, IV4 SE / 13, 181 A.C. ADDRESS PIN ACREAGE

606,243 S- / 13,91 / AC GROSS LAND AREA:

CONVENIENCE STORE & MOBILE HOME PARK CONVENIENCE STORE & MOBILE HOME PARK & SELF STORAGE

ZONING: EXISTING PROPOSED

AL OWARLEFAR FOR PROPOSED ZONE:

EXISTING BUILDINGS: 5.200 SHICONVENIENCE SHORE IO BE REMOVED
EXISTING MOBILE HOWES LOCATED IN WOJECT AREA. O BE RELOCATED OR REMOVED.