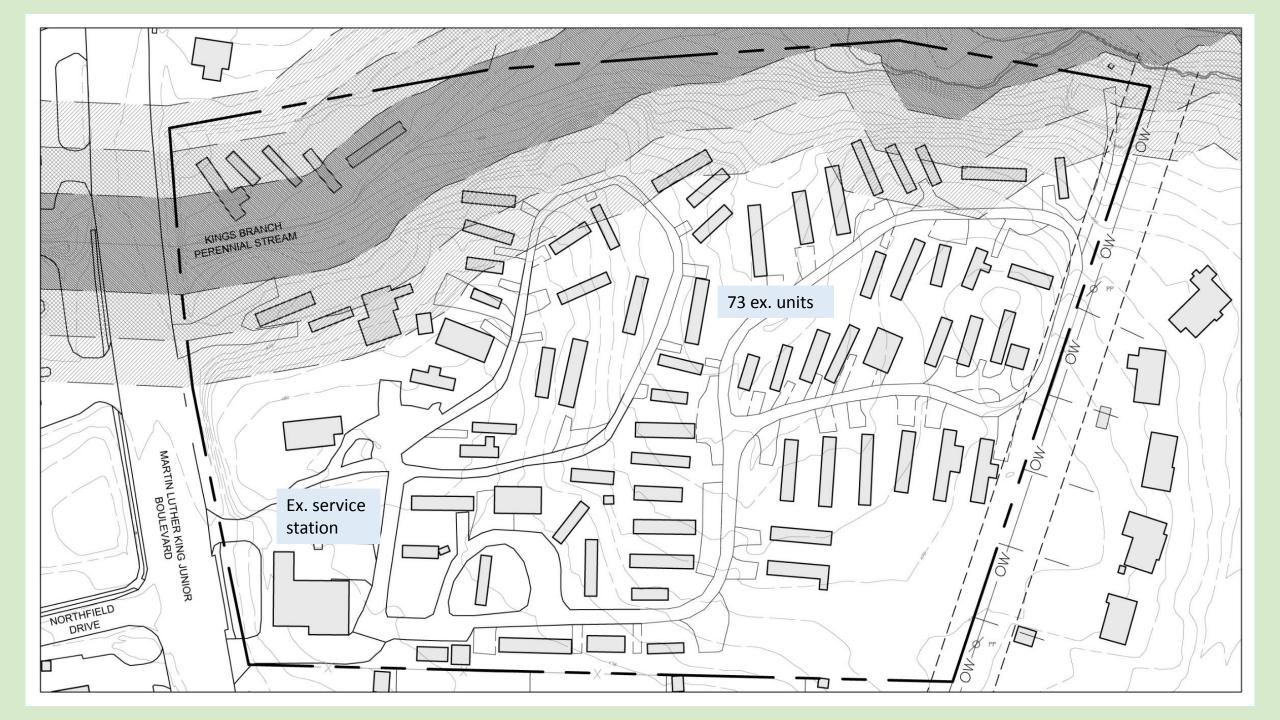

#### PROJECT DATA:

PARCEL A: ADDRESS PIN ACPEAGE 200 MART VILUTHER KING UR. B. VID. 9789297279 32,069 SF / 0.736 AC PARCELB: 204 MART NEUTIER KING UR. BLVD. 9789392409 574, IV4 SE / 13, 181 A.C. ADDRESS PIN ACREAGE

606,243 S- / 13,91 / AC GROSS LAND AREA:

CONVENIENCE STORE & MOBILE HOME PARK CONVENIENCE STORE & MOBILE HOME PARK & SELF STORAGE

ZONING: EXISTING PROPOSED

AL OWARLEFAR FOR PROPOSED ZONE:

EXISTING BUILDINGS: 5.200 SHICONVENIENCE SHORE IO BE REMOVED
EXISTING MOBILE HOWES LOCATED IN WOJECT AREA. O BE RELOCATED OR REMOVED.

PROPOSED BUILDINGS: CONVENIENCE STORE SELF STORAGE +/ 5.690 SF FOOTPRINT +/- 32,600 SF FOOTPRINT (3 STORY / 100,800 SF OVERALL)

VEHICULAR PARKING:

PROPOSED. 23 SPACES

BICYCLE PARKING:

6 - CONVENIENCE STORE (4 M/N + 2/2 500 SF) + 4 - SELF STORAGE = 10 SPACES REQUIRED