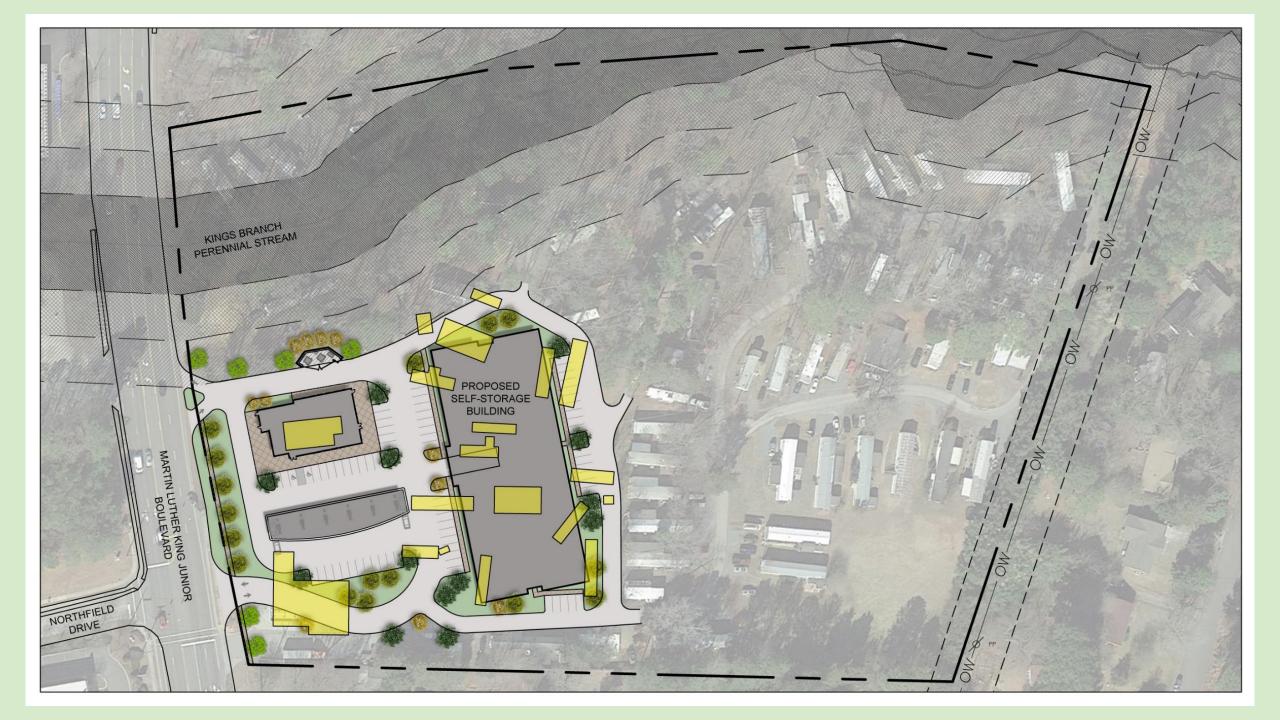

606,243 S- / 13,91 / AC GROSS LAND AREA:

CONVENIENCE STORE & MOBILE HOME PARK CONVENIENCE STORE & MOBILE HOME PARK & SELF STORAGE

ZONING: EXISTING PROPOSED

AL OWARLEFAR FOR PROPOSED ZONE:

EXISTING BUILDINGS: 5.200 SHICONVENIENCE SHORE IO BE REMOVED
EXISTING MOBILE HOWES LOCATED IN WOJECT AREA. O BE RELOCATED OR REMOVED.

PROPOSED BUILDINGS: CONVENIENCE STORE SELF STORAGE +/ 5.690 SF FOOTPRINT +/- 32,600 SF FOOTPRINT (3 STORY / 100,800 SF OVERALL)

VEHICULAR PARKING:

PROPOSED. 23 SPACES

BICYCLE PARKING:

6 - CONVENIENCE STORE (4 M/N + 2/2 500 SF) + 4 - SELF STORAGE = 10 SPACES REQUIRED