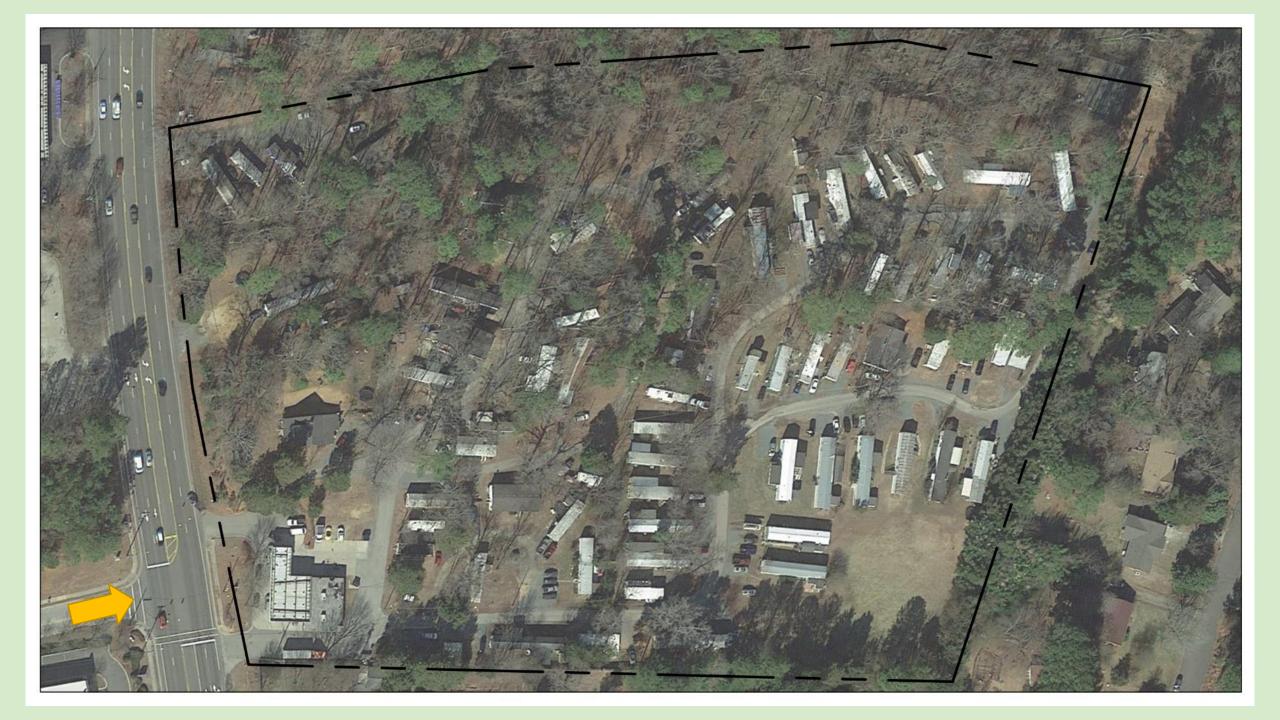

606,243 S- / 13,91 / AC GROSS LAND AREA:

CONVENIENCE STORE & MOBILE HOME PARK CONVENIENCE STORE & MOBILE HOME PARK & SELF STORAGE

ZONING: EXISTING PROPOSED

AL OWARLEFAR FOR PROPOSED ZONE:

EXISTING BUILDINGS: 5.200 SHICONVENIENCE SHORE IO BE REMOVED
EXISTING MOBILE HOWES LOCATED IN WOJECT AREA. O BE RELOCATED OR REMOVED.