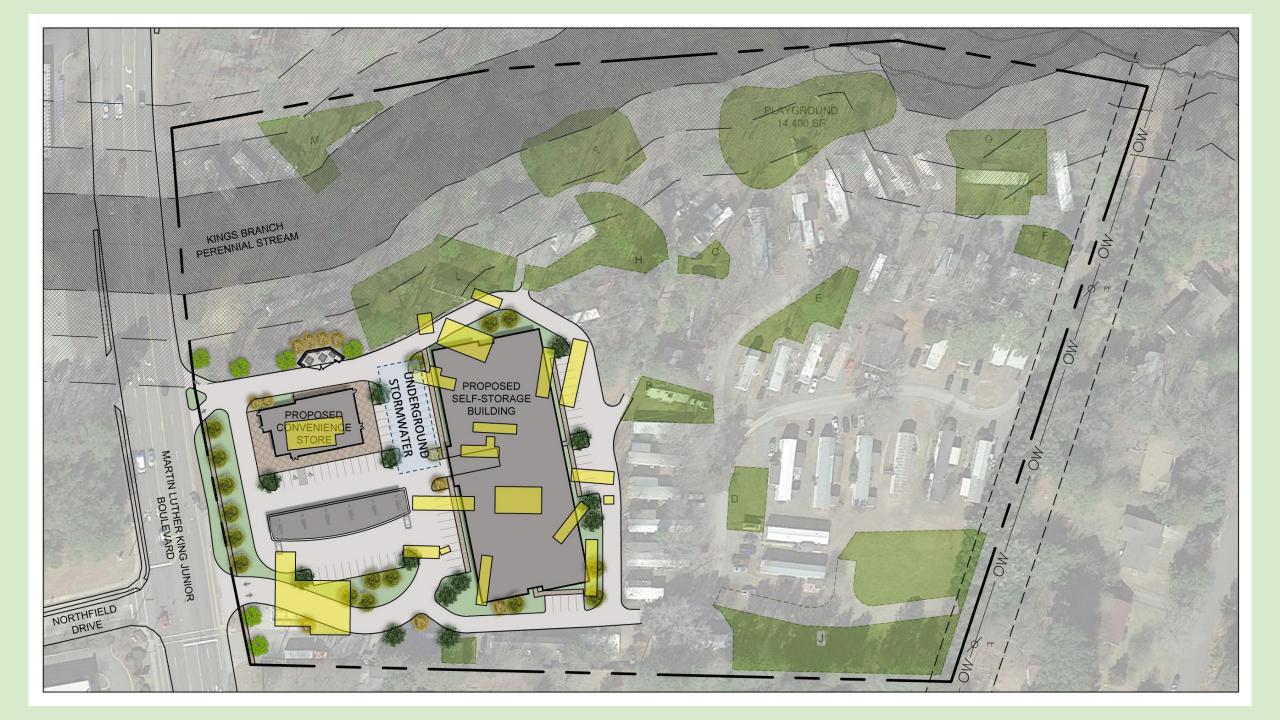

606,243 S- / 13,91 / AC GROSS LAND AREA:

CONVENIENCE STORE & MOBILE HOME PARK CONVENIENCE STORE & MOBILE HOME PARK & SELF STORAGE

ZONING: EXISTING PROPOSED

AL OWARLEFAR FOR PROPOSED ZONE:

EXISTING BUILDINGS: 5.200 SHICONVENIENCE SHORE IO BE REMOVED
EXISTING MOBILE HOWES LOCATED IN WOJECT AREA. O BE RELOCATED OR REMOVED.

PROPOSED BUILDINGS: CONVENIENCE STORE SELF STORAGE +/ 5.690 SF FOOTPRINT +/- 32,600 SF FOOTPRINT (3 STORY / 100,800 SF OVERALL)

VEHICULAR PARKING:

PROPOSED. 23 SPACES

BICYCLE PARKING:

6 - CONVENIENCE STORE (4 M/N + 2/2 500 SF) + 4 - SELF STORAGE = 10 SPACES REQUIRED