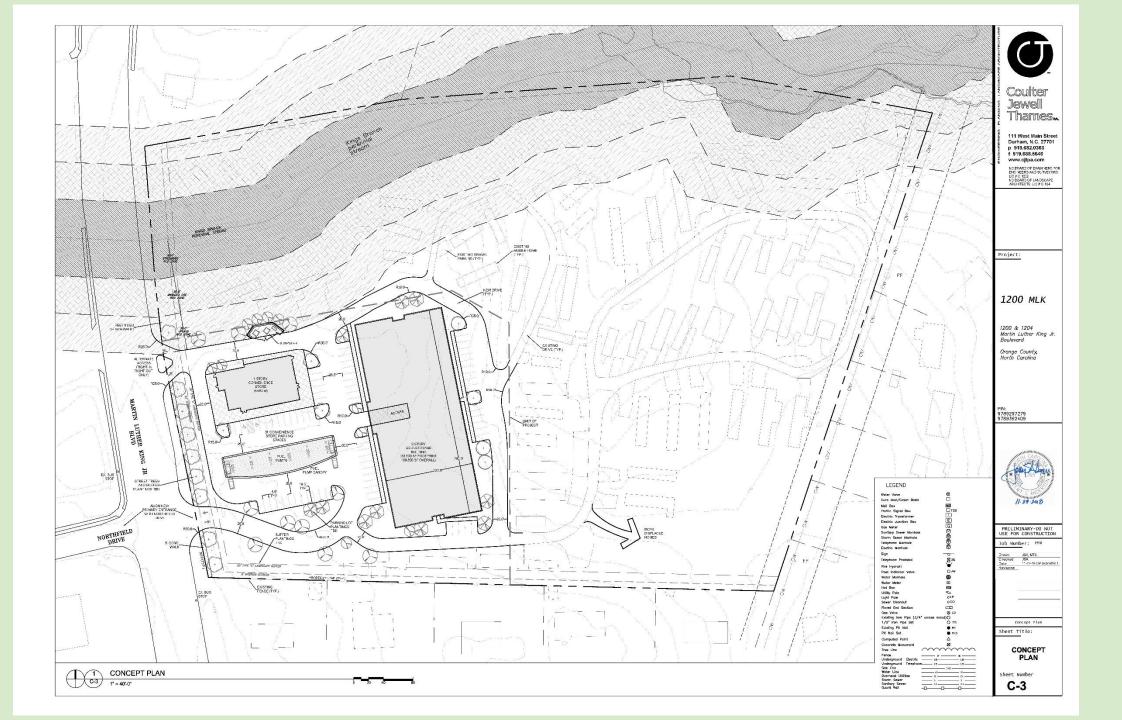

### LIST OF SHEETS:

COVER SHEET AREA MAP BUSTING CONDITIONS PLAN CONCEPT PLAN

606,243 S- / 13,91 / AC GROSS LAND AREA:

CONVENIENCE STORE & MOBILE HOME PARK CONVENIENCE STORE & MOBILE HOME PARK & SELF STORAGE

ZONING: EXISTING PROPOSED

AL OWARLEFAR FOR PROPOSED ZONE:

EXISTING BUILDINGS: 5.200 SHICONVENIENCE SHORE IO BE REMOVED
EXISTING MOBILE HOWES LOCATED IN WOJECT AREA. O BE RELOCATED OR REMOVED.

PROPOSED BUILDINGS: CONVENIENCE STORE SELF STORAGE +/ 5.690 SF FOOTPRINT +/- 32,600 SF FOOTPRINT (3 STORY / 100,800 SF OVERALL)

VEHICULAR PARKING:

PROPOSED. 23 SPACES

BICYCLE PARKING:

6 - CONVENIENCE STORE (4 M/N + 2/2 500 SF) + 4 - SELF STORAGE = 10 SPACES REQUIRED

PROPOSED "0 SPACES (5 LOOPS)

111 West Main Street Durham, N.C. 27701 p 919.682.0368 f 919.688.5646 www.cjtpa.com

NO BOARD OF EXAMINERS FOR ENC NEERS AND SURVEYORS US & C. 1229 NO BOARD OF LANDSCAPE ARCHITECTS LIC & C. 194