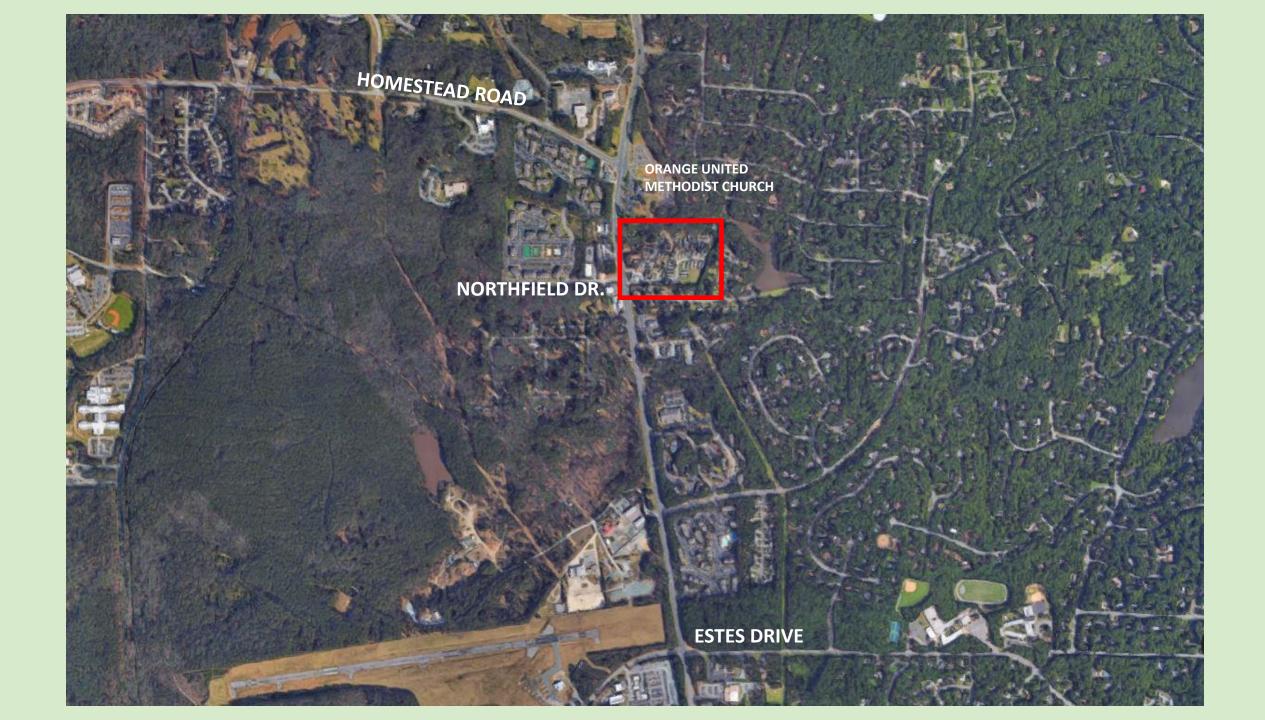

### VICINITY MAP

roject:

1200 MLK

1200 & 1204 Martin Luther King Jr. Boulevard

Orange County, North Carolina

9789297279 9789392409

PRELIMINARY-DO NOT USE FOR CONSTRUCTION

Job Number: 1858

Concept Plan