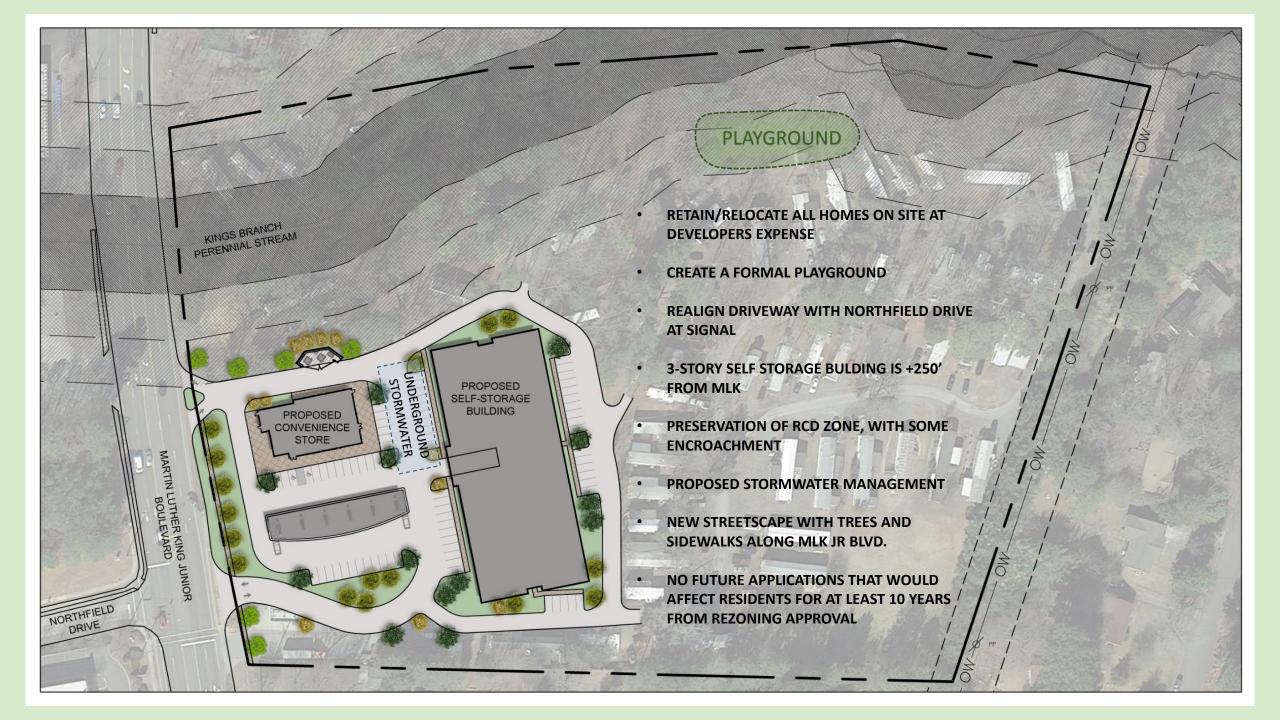

606,243 S- / 13,91 / AC GROSS LAND AREA:

CONVENIENCE STORE & MOBILE HOME PARK CONVENIENCE STORE & MOBILE HOME PARK & SELF STORAGE

ZONING: EXISTING PROPOSED

AL OWARLEFAR FOR PROPOSED ZONE:

EXISTING BUILDINGS: 5.200 SHICONVENIENCE SHORE IO BE REMOVED
EXISTING MOBILE HOWES LOCATED IN WOJECT AREA. O BE RELOCATED OR REMOVED.

PROPOSED BUILDINGS: CONVENIENCE STORE SELF STORAGE +/ 5.690 SF FOOTPRINT +/- 32,600 SF FOOTPRINT (3 STORY / 100,800 SF OVERALL)

VEHICULAR PARKING:

PROPOSED. 23 SPACES

BICYCLE PARKING:

6 - CONVENIENCE STORE (4 M/N + 2/2 500 SF) + 4 - SELF STORAGE = 10 SPACES REQUIRED