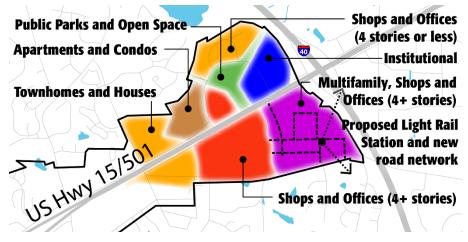

# **Near Fordham Boulevard**

60% of respondents like or strongly like this option