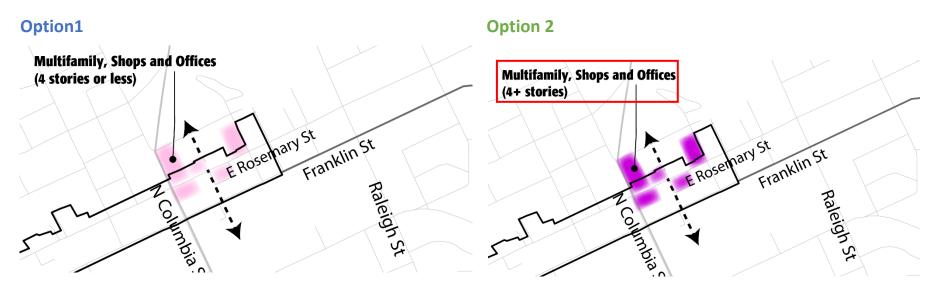

# **East of Columbia Street**

**47%** of respondents like or strongly like this option

**52%** of respondents like or strongly like this option