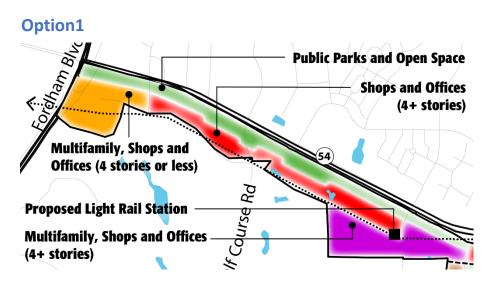

#### **Option 1**

**Public Parks and Open Space** 

**48%** of respondents like or strongly like this option