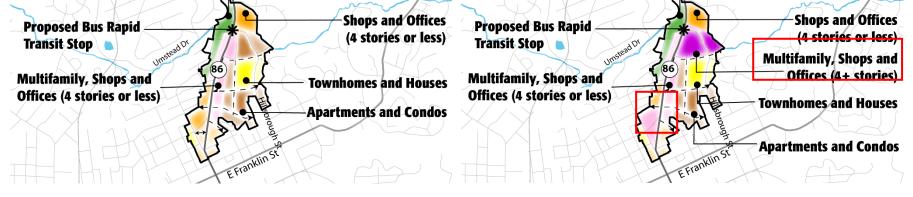

#### **Option 1**

**Public Parks and Open Space** 

**48%** of respondents like or strongly like this option

#### **Option 2**

Shops and Offices