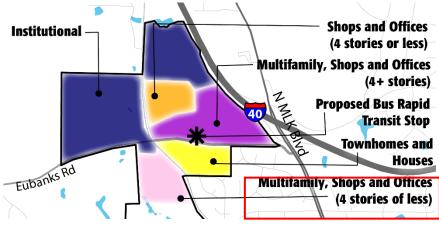

# North MLK Jr. Blvd



# **Eubanks Road**



50% of respondents like or strongly like this option

#### **Option 2:**



46% of respondents like or strongly like this option

# Weaver Dairy Road



**40** 





54% of respondents like or strongly like this option



# South MLK Jr. Blvd



# Homestead Road

#### **Option 1**



**49%** of respondents like or strongly like this option

#### **Option 2**



**41%** of respondents like or strongly like this option

# South of Hillsborough Street

#### **Option 1**



**Public Parks and Open Space** 



**48%** of respondents like or strongly like this option



# **Survey Results**



# **Gateway Station**

#### **Option 1**



58% of respondents like or strongly like this option

# **University Place**

#### **Option 1**



# **Apartments and Condos**

#### **Option 2**

Shops and Offices



#### **47%** of respondents like or strongly like this option