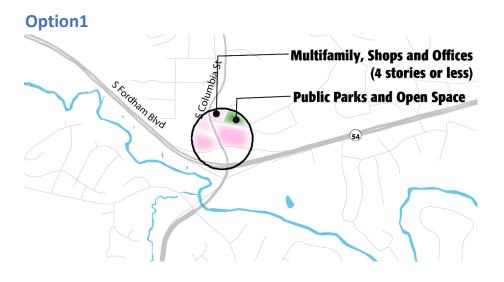

# **East of Columbia Street**

**47%** of respondents like or strongly like this option

**52%** of respondents like or strongly like this option