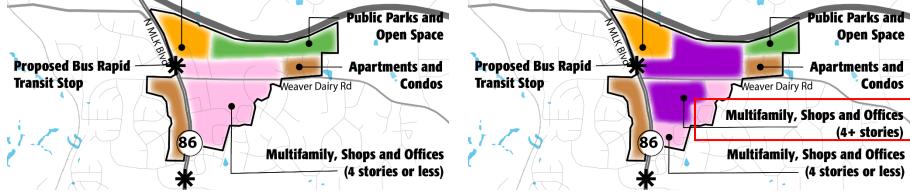

# Weaver Dairy Road

**40** 

54% of respondents like or strongly like this option