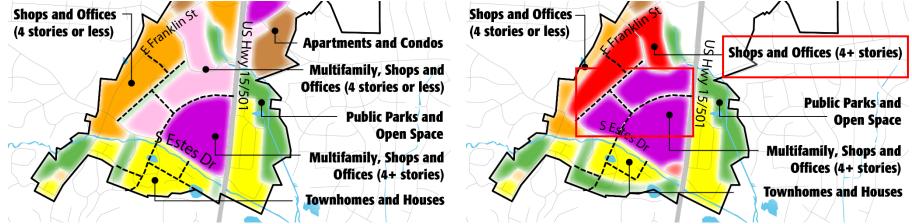

# South of Hillsborough Street

#### **Option 1**

**Public Parks and Open Space** 

**48%** of respondents like or strongly like this option