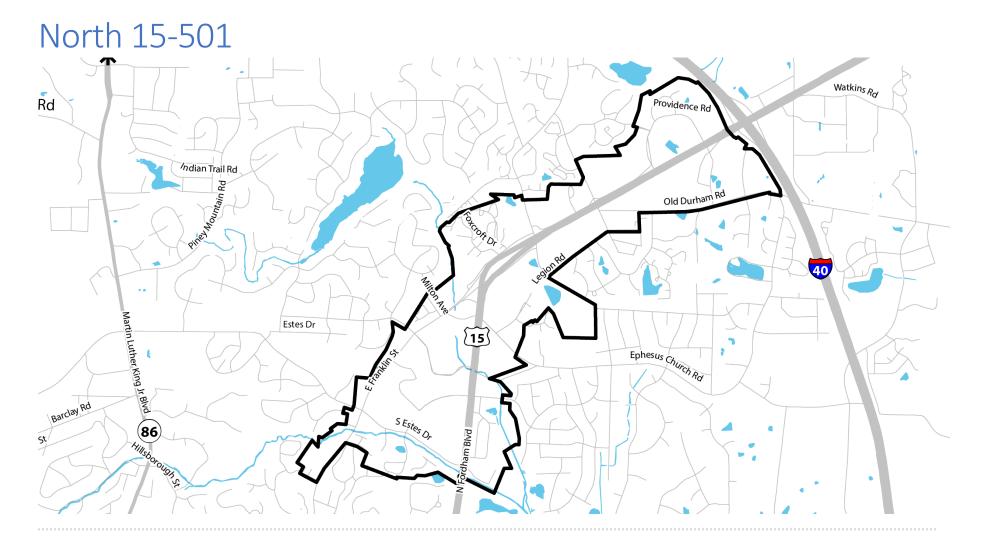

# North MLK Jr. Blvd



# **Eubanks Road**



50% of respondents like or strongly like this option

#### **Option 2:**



46% of respondents like or strongly like this option

# Weaver Dairy Road



**40** 





54% of respondents like or strongly like this option



# South MLK Jr. Blvd



# Homestead Road

#### **Option 1**



**49%** of respondents like or strongly like this option

#### **Option 2**



**41%** of respondents like or strongly like this option

# South of Hillsborough Street

#### **Option 1**



**Public Parks and Open Space** 



**48%** of respondents like or strongly like this option



# **Survey Results**



# **Gateway Station**

#### **Option 1**



58% of respondents like or strongly like this option

# **University Place**

#### **Option 1**



# **Apartments and Condos**

#### **Option 2**

Shops and Offices



#### **47%** of respondents like or strongly like this option







# **East of Columbia Street**



**47%** of respondents like or strongly like this option

**52%** of respondents like or strongly like this option

# **Graham Street**

#### **Option 1**



#### **Option 2**



#### 55% of respondents like or strongly like this option





# **Near Fordham Boulevard**



60% of respondents like or strongly like this option

# **Barbee Chapel Road**



#### 52% of respondents like or strongly like this option



# S 15-501/ Southern Village Park & Ride



### S 15-501 Gateway