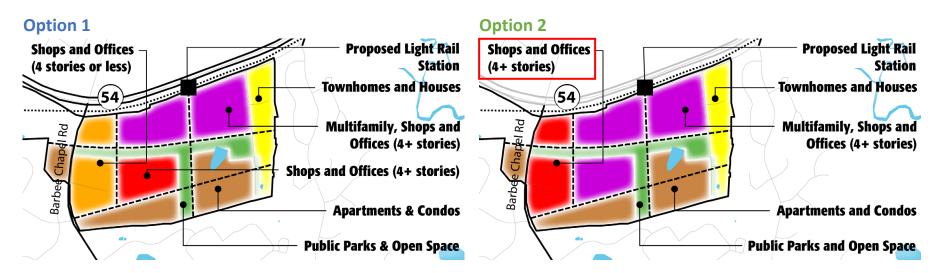

# **Barbee Chapel Road**

#### 52% of respondents like or strongly like this option