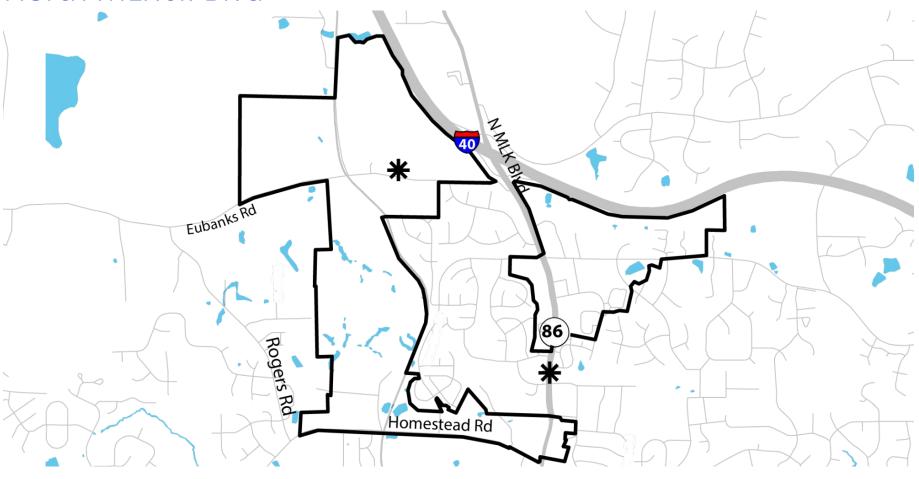

# North MLK Jr. Blvd



# **Eubanks Road**



50% of respondents like or strongly like this option

#### **Option 2:**



46% of respondents like or strongly like this option

# Weaver Dairy Road



**40** 





54% of respondents like or strongly like this option



# South MLK Jr. Blvd



# Homestead Road

#### **Option 1**



**49%** of respondents like or strongly like this option

#### **Option 2**



**41%** of respondents like or strongly like this option

# South of Hillsborough Street

#### **Option 1**



**Public Parks and Open Space** 



**48%** of respondents like or strongly like this option



# **Survey Results**



# **Gateway Station**

#### **Option 1**



58% of respondents like or strongly like this option

# **University Place**

#### **Option 1**



# **Apartments and Condos**

#### **Op