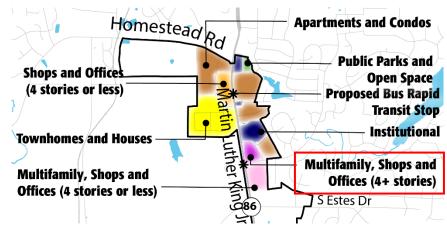

# North MLK Jr. Blvd



# **Eubanks Road**



50% of respondents like or strongly like this option

#### **Option 2:**



46% of respondents like or strongly like this option

# Weaver Dairy Road



**40** 





54% of respondents like or strongly like this option



# South MLK Jr. Blvd



# Homestead Road

#### **Option 1**



**49%** of respondents like or strongly like this option

#### **Option 2**



**41%** of respondents like or strongly like this option

# South of Hillsborough Street

#### **Option 1**



**Public Parks and Open Space** 



**48%** of respondents like or strongly like this option



# **Survey Results**



# **Gateway Station**

#### **Option 1**



58% of respondents like or strongly like this option

# **University Place**

#### **Option 1**



# **Apartments and Condos**

#### **Option 2**

Shops and Offices



#### **47%** of respondents like or strongly like this option







# **East of Columbia Street**



**47%** of respondents like or strongly like this option

**52%** of respondents like or strongly like this option

# **Graham Street**

#### **Option 1**



#### **Option 2**



#### 55% of respondents like or strongly like this option





# **Near Fo