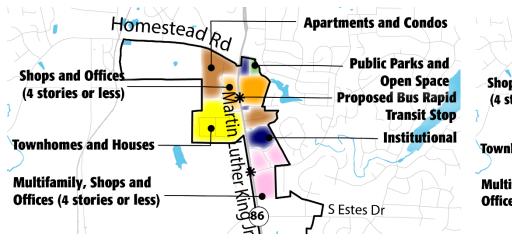

# North MLK Jr. Blvd



# **Eubanks Road**



50% of respondents like or strongly like this option

#### **Option 2:**



46% of respondents like or strongly like this option

# Weaver Dairy Road



**40** 





54% of respondents like or strongly like this option



# South MLK Jr. Blvd



# Homestead Road

#### **Option 1**



**49%** of respondents like or strongly like this option

#### **Option 2**



**41%** of respondents like or strongly like this option

# South of Hillsborough Street

#### **Option 1**



**Public Parks and Open Space** 



**48%** of respondents like or strongly like this option



# **Survey Results**



# **Gateway Station**

#### **Option 1**



58% of respondents like or strongly like this option

# **University Place**

#### **Option 1**



# **Apartments and Condos**

#### **Option 2**

Shops and Offices



#### **47%** of respondents like or strongly like this option







# **East of Columbia Street**



**47%** of respondents like or strongly like this option

**52%** of respondents like or strongly like this option

# **Graham Street**

#### **Option 1**



#### **Option 2*