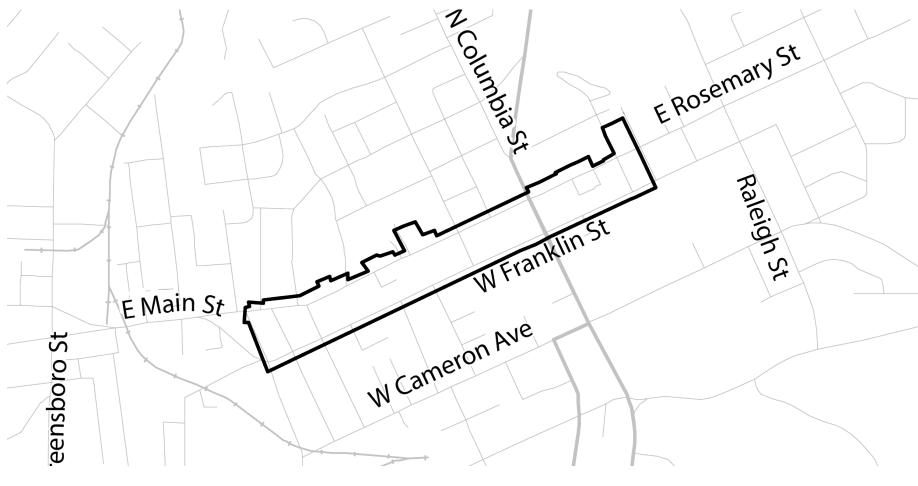

# **East of Columbia Street**

**47%** of respondents like or strongly like this option

**52%** of respondents like or strongly like this option