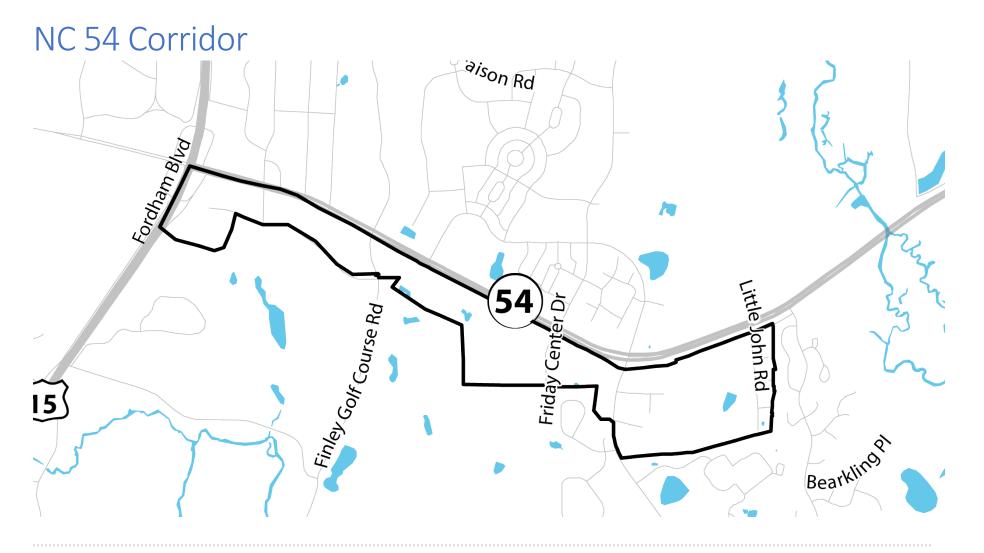

# **Near Fordham Boulevard**

60% of respondents like or strongly like this option