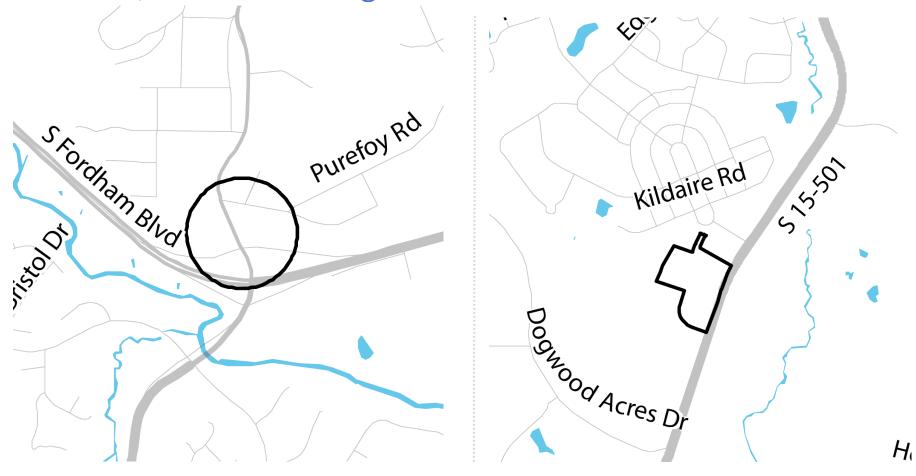

# **Near Fordham Boulevard**

60% of respondents like or strongly like this option