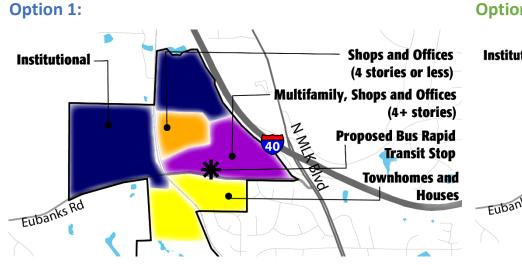

# North MLK Jr. Blvd



# **Eubanks Road**



50% of respondents like or strongly like this option

#### **Option 2:**



46% of respondents like or strongly like this option

# Weaver Dairy Road



**40** 





54% of respondents like or strongly like this option



# South MLK Jr. Blvd



# Homestead Road

#### **Option 1**



**49%** of respondents like or strongly like this option

#### **Option 2**



**41%** of respondents like or strongly like this option

# South of Hillsborough Street

#### **Option 1**



**Public Parks and Open Space** 



**48%** of respondents like or strongly like this option



# **Survey Results**



# **Gateway Station**

#### **Option 1**



58% of respondents like or strongly like this option

# **University Place**

#### **Option 1**



# **Apartments and Condos**

#### **Option 2**

Shops and Of