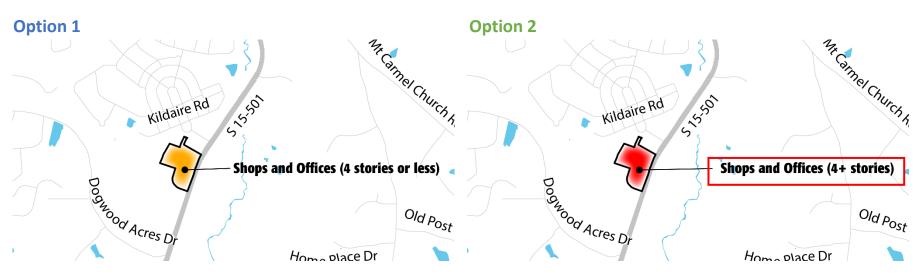

ongly like this option

# **University Place**

#### **Option 1**



# **Apartments and Condos**

#### **Option 2**

Shops and Offices



#### **47%** of respondents like or strongly like this option







# **East of Columbia Street**



**47%** of respondents like or strongly like this option

**52%** of respondents like or strongly like this option

# **Graham Street**

#### **Option 1**



#### **Option 2**



#### 55% of respondents like or strongly like this option





# **Near Fordham Boulevard**



60% of respondents like or strongly like this option

# **Barbee Chapel Road**



#### 52% of respondents like or strongly like this option



# S 15-501/ Southern Village Park & Ride



### S 15-501 Gateway



51% of respondents like or strongly like this option

# **Graham Street**



#### 43% of respondents like or strongly like this option