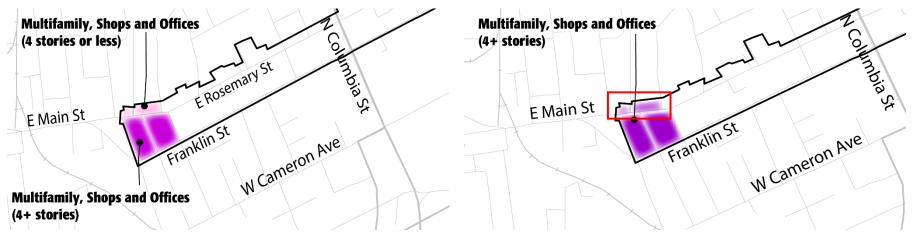

# **East of Columbia Street**

**47%** of respondents like or strongly like this option

**52%** of respondents like or strongly like this option