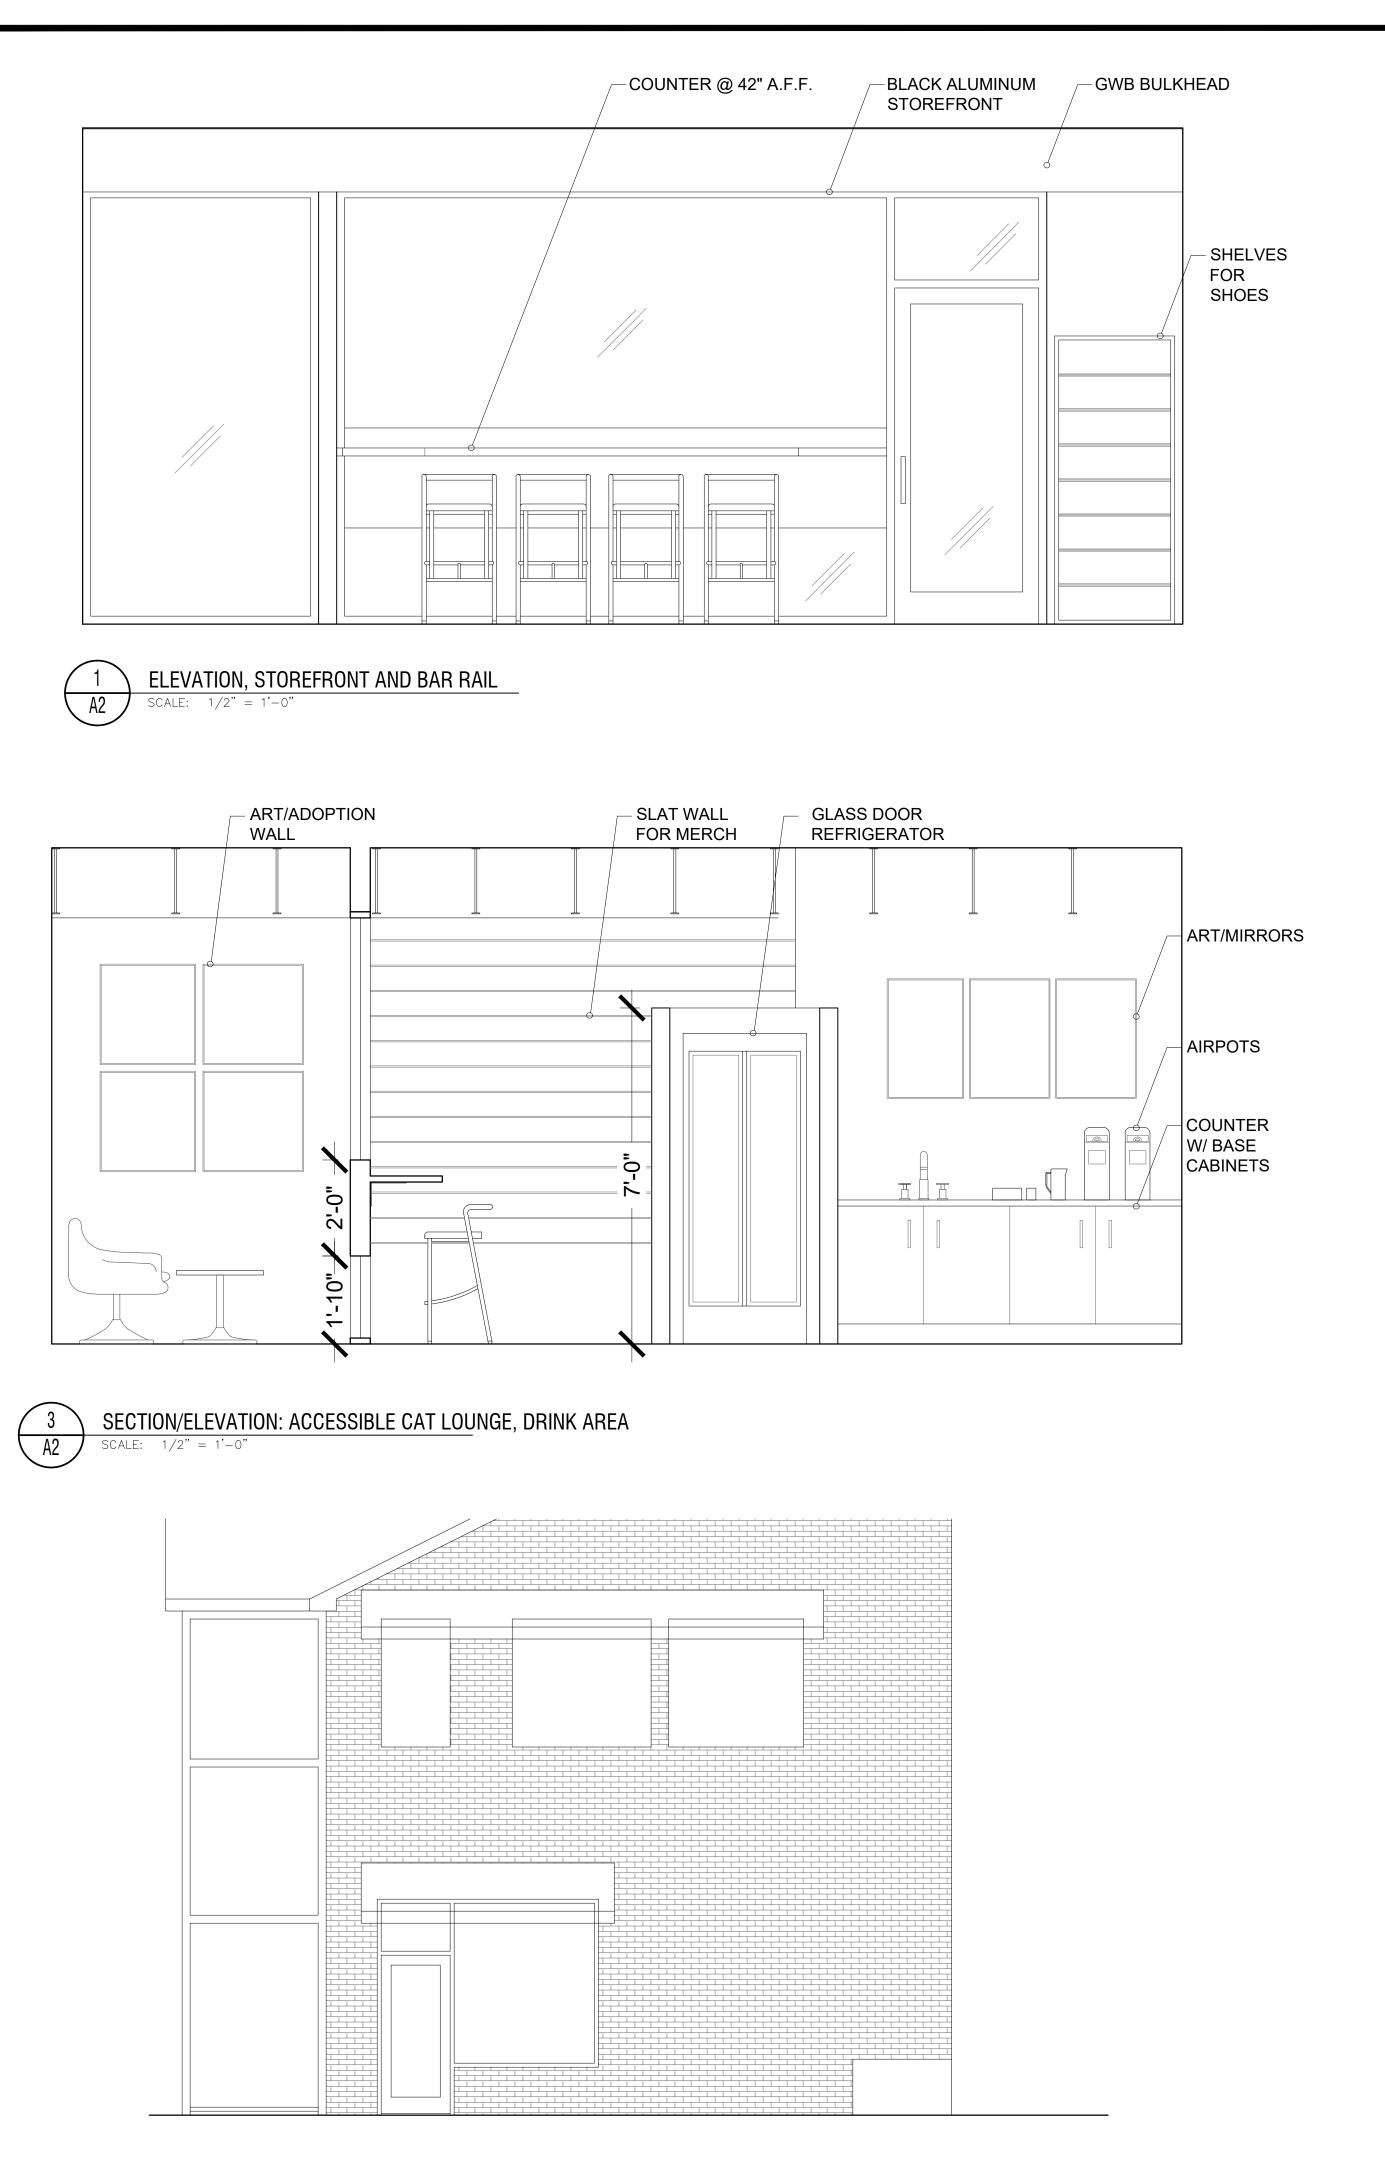

**ELEVATION, COUNTER/DISPLAY AREA** SCALE: 1/2" = 1'-0"









| JIM SPENCER<br>ARCHITECTS, PA<br>109-A BREWER LANE<br>CARRBORO, NC 27510<br>919.960.6680 o<br>919.960.6682 f<br>jspencerjsa@gmail.com                                                                                                                                                                                                                                                                                                              |
|-----------------------------------------------------------------------------------------------------------------------------------------------------------------------------------------------------------------------------------------------------------------------------------------------