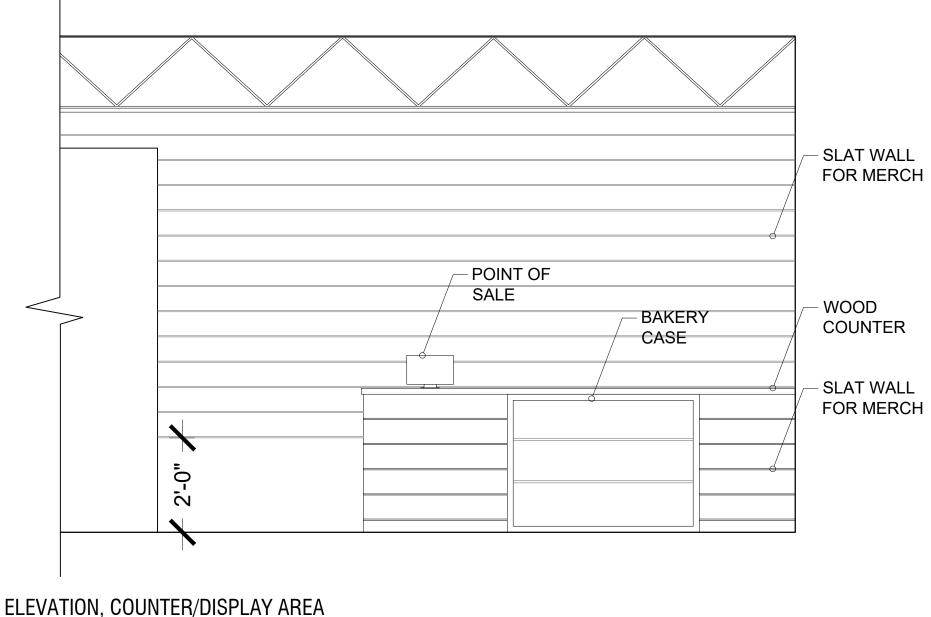

**ELEVATION, COUNTER/DISPLAY AREA** SCALE: 1/2" = 1'-0"

| JIM SPENCER<br>ARCHITECTS, PA<br>109-A BREWER LANE<br>CARRBORO, NC 27510<br>919.960.6680 o<br>919.960.6682 f<br>jspencerjsa@gmail.com                                                                                                                                                                                                                                                                                                              |
|----------------------------------------------------------------------------------------------------------------------------------------------------------------------------------------------------------------------------------------------------------------------------------------------------------------------------------------------------------------------------------------------------------------------------------------------------|
| Project:<br>CAT TALES<br>CAT CAFE                                                                                                                                                                                                                                                                                                                                                                                                                  |
| RENOVATIONS/<br>INTERIOR<br>ALTERATIONS<br>431 WEST<br>FRANKLIN STREET<br>SUITES 210, 221,<br>222                                                                                                                                                                                                                                                                                                                                                  |
| CHAPEL HILL,<br>NORTH CAROLINA<br>27516<br>THESE DRAWINGS ARE THE PROPERTY OF<br>JIM SPENCER ARCHITECTS, PA AND ARE<br>INSTRUMENTS OF SERVICE AND AS SUCH<br>SHALL REMAIN THE PROPERTY OF THE<br>ARCHITECT AND THE DESIGNER. THEY HAVE<br>BEEN PREPARED FOR A SPECIFIC PROJECT<br>AND SHALL NOT BE USED IN CONJUNCTION<br>WITH ANY OTHER PROJECT WITHOUT THE<br>PRIOR WRITTEN PERMISSION OF THE<br>ARCHITECT AND DESIGNER. ALL RIGHTS<br>RESERVED. |
| O 2018 JIM SPENCER ARCHITECTS                                                                                                                                                                                                                                                                                                                                                                                                                      |
| PERMIT DRAWINGS                                                                                                                                                                                                                                                                                                                                                                                                                                    |
|                                                                                                                                                                                                                                                                                                                                                                                                                                                    |
| Drawn JCS, HLF, SL<br>Checked JSA<br>DATE SEPT 5, 2018<br>OCT. 19, 2018<br>NOV. 14, 2018                                                                                                                                                                                                                                                                                                                                                           |
| Sheet Title:                                                                                                                                                                                                                                                                                                                                                                                                                                       |