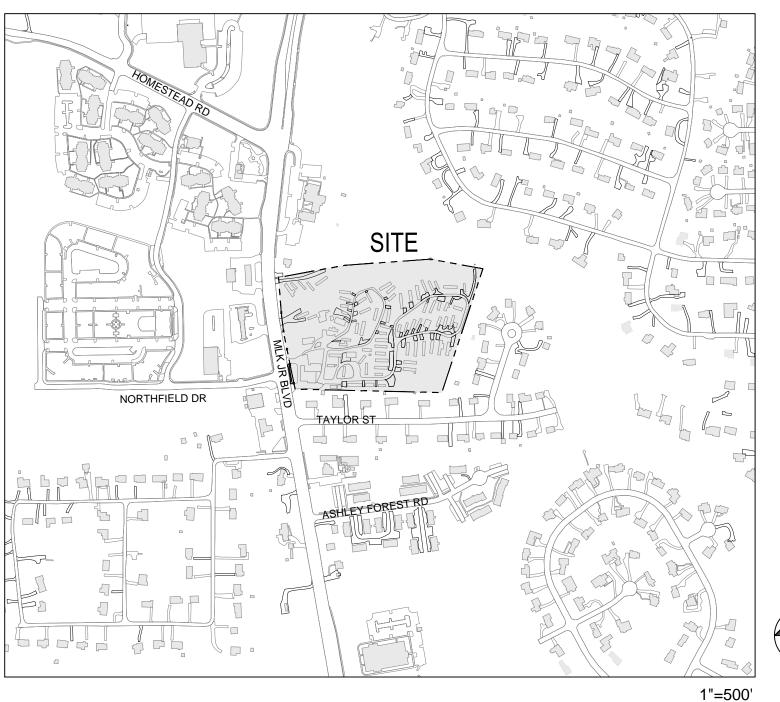

# 1200 MLK

## CONCEPT PLAN APPLICATION

CHAPEL HILL, NORTH CAROLINA

#### OWNER / CLIENT:

STACKHOUSE PROPERTIES, LLC PO BOX 14466 RTP, NC 27709 919-408-7150 CONTACT: JONATHAN GINDES

#### APPLICANT / CONSULTANT:

LANDSCAPE ARCHITECT / LAND PLANNER: COULTER JEWELL THAMES, PA 111 WEST MAIN STREET DURHAM, NC 27701 919-682-0368 CONTACT: JEREMY ANDERSON

#### VICINITY MAP



#### LIST OF SHEETS:

COVER SHEET AREA MAP

C-1 C-2 EXISTING CONDITIONS PLAN CONCEPT PLAN

### PROJECT DATA:

PARCEL A: **ADDRESS** 

1200 MARTIN LUTHER KING JR. BLVD. 9789297279

32,069 SF / 0.736 AC ACREAGE

PARCEL B: **ADDRESS** 

1204 MARTIN LUTHER KING JR. BLVD.

9789392409 574,174 SF / 13.181 AC ACREAGE GROSS LAND AREA: 606,243 SF / 13.917 AC

LAND USE:

**EXISTING** CONVENIENCE STORE & MOBILE HOME PARK PROPOSED CONVENIENCE STORE & MOBILE HOME PARK

& SELF-STORAGE

ZONING:

**EXISTING** NC & R-4 PROPOSED OI-2

ALLOWABLE FAR FOR

.264 PROPOSED ZONE:

- 5,200 SF CONVENIENCE STORE TO BE REMOVED EXISTING BUILDINGS: - EXISTING MOBILE HOMES LOCATED IN

PROJECT AREA TO BE RELOCATED OR REMOVED

PROPOSED BUILDINGS: CONVENIENCE STORE

+/- 5,680 SF FOOTPRINT

+/- 33,600 SF FOOTPRINT (3 STORY