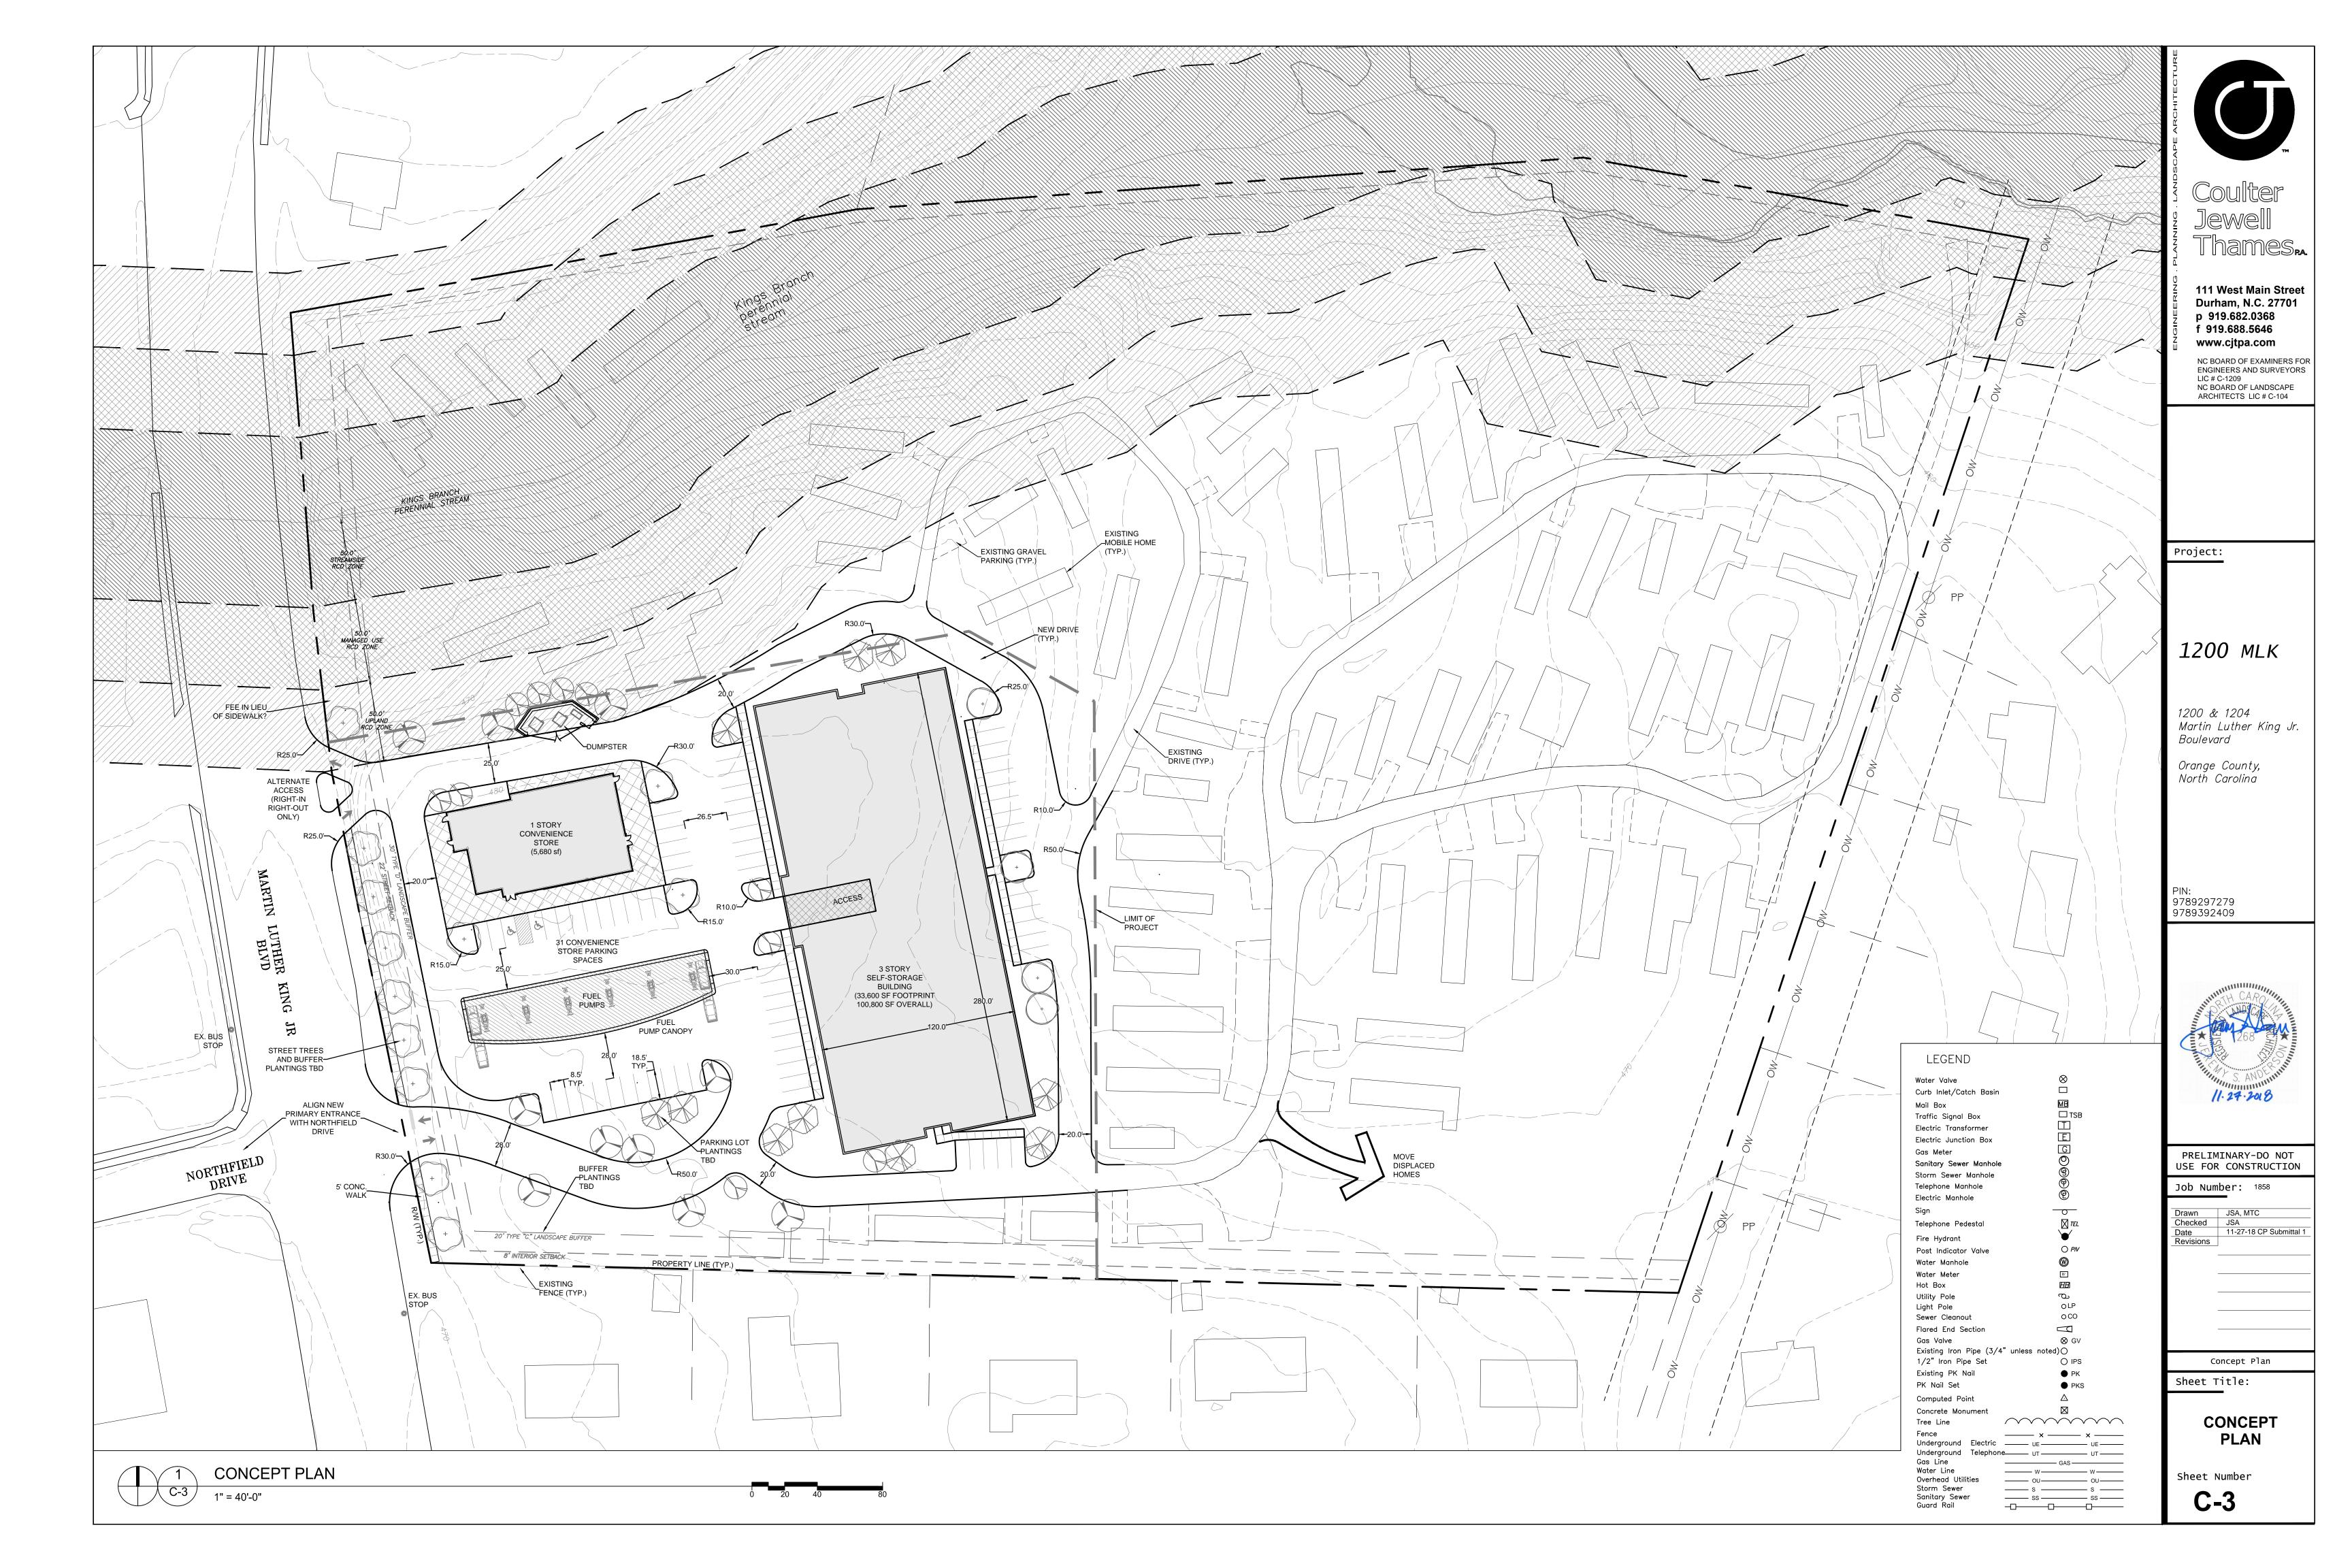

### PROJECT DATA:

PARCEL A: **ADDRESS** 

1200 MARTIN LUTHER KING JR. BLVD. 9789297279

32,069 SF / 0.736 AC ACREAGE

PARCEL B: **ADDRESS** 

1204 MARTIN LUTHER KING JR. BLVD.

9789392409 574,174 SF / 13.181 AC ACREAGE GROSS LAND AREA: 606,243 SF / 13.917 AC

LAND USE:

**EXISTING** CONVENIENCE STORE & MOBILE HOME PARK PROPOSED CONVENIENCE STORE & MOBILE HOME PARK

& SELF-STORAGE

ZONING:

**EXISTING** NC & R-4 PROPOSED OI-2

ALLOWABLE FAR FOR

.264 PROPOSED ZONE:

- 5,200 SF CONVENIENCE STORE TO BE REMOVED EXISTING BUILDINGS: - EXISTING MOBILE HOMES LOCATED IN

PROJECT AREA TO BE RELOCATED OR REMOVED

PROPOSED BUILDINGS: CONVENIENCE STORE

+/- 5,680 SF FOOTPRINT

+/- 33,600 SF FOOTPRINT (3 STORY / 100,800 SF OVERALL) SELF STORAGE

VEHICULAR PARKING:

REQUIRED 23 - CONVENIENCE STORE (1/250 SF = 5,680/250)

+ 40 - SELF STORAGE (MIN. 5 OR 1/100 UNITS, WHICHEVER IS GREATER)

= 63 SPACES REQUIRED

PROPOSED 73 SPACES

BICYCLE PARKING:

REQUIRED 6 - CONVENIENCE STORE (4 MIN + 2/2,500 SF)

+ 4 - SELF STORAGE = 10 SPACES REQUIRED

PROPOSED 10 SPACES (5 LOOPS)

111 West Main Street Durham, N.C. 27701 p 919.682.0368 f 919.688.5646 www.cjtpa.com

NC BOARD OF EXAMINERS FOR ENGINEERS AND SURVEYORS NC BOARD OF LANDSCAPE ARCHITECTS LIC # C-104