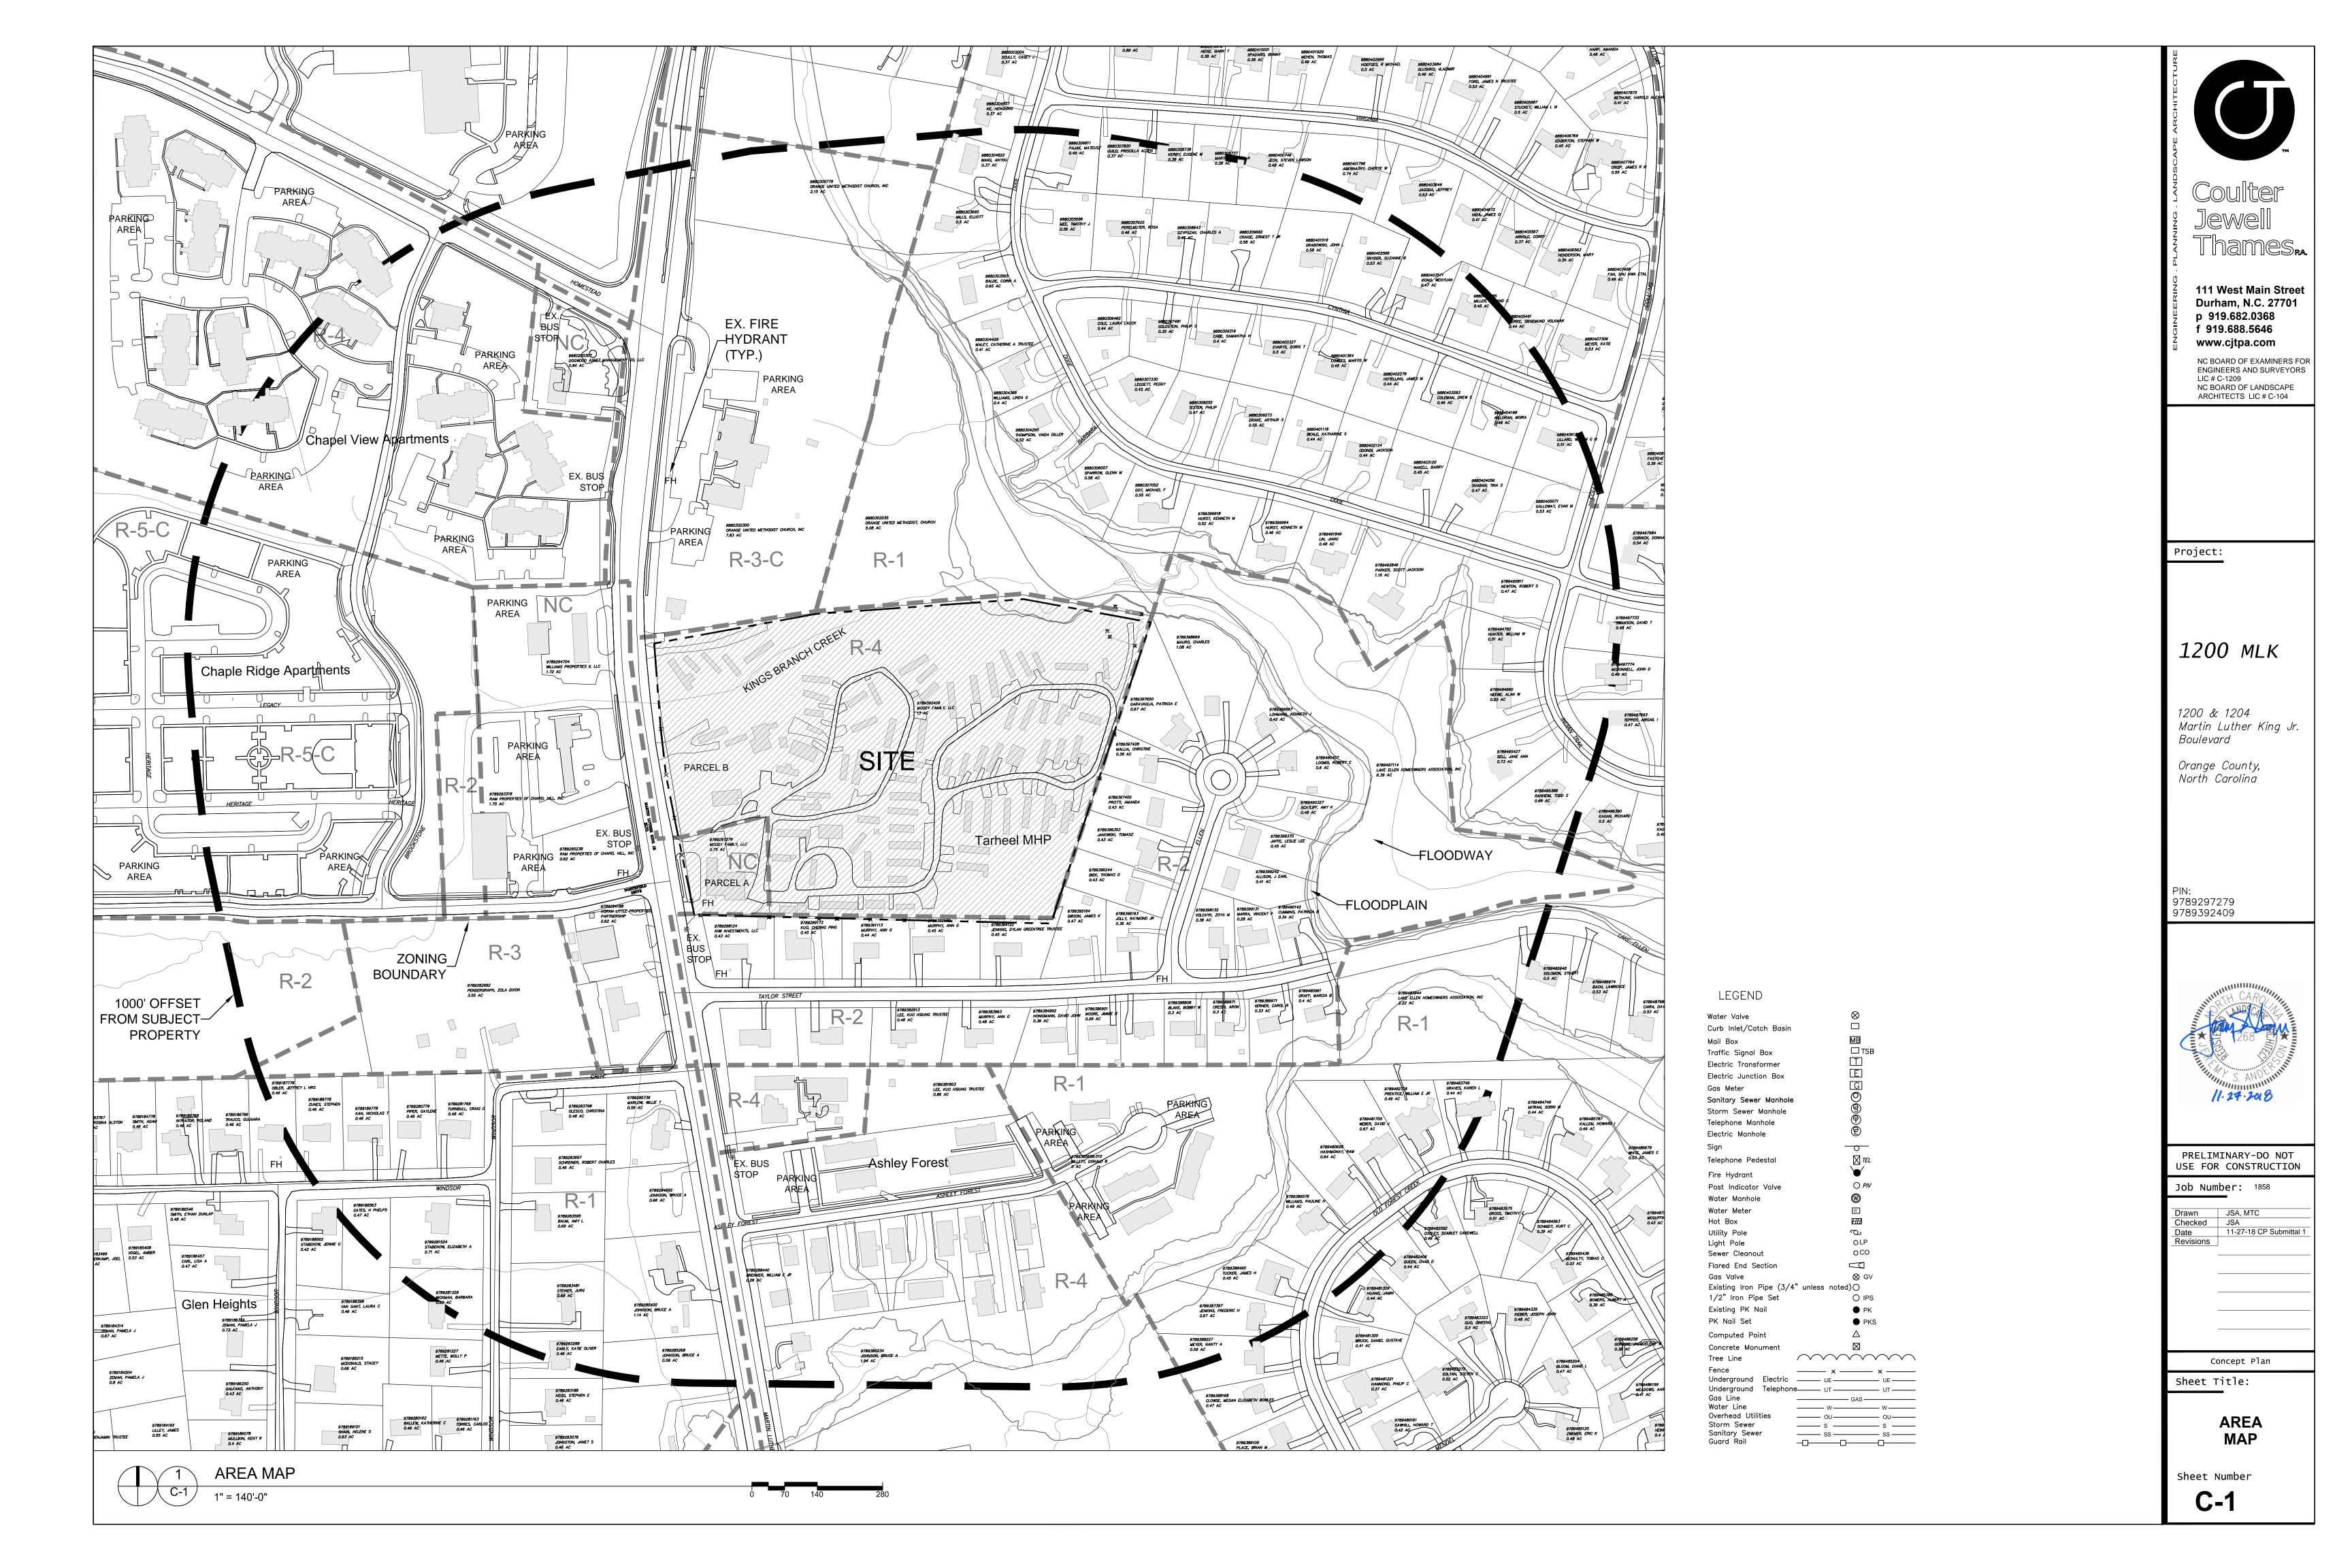

#### LIST OF SHEETS:

COVER SHEET AREA MAP

C-1 C-2 EXISTING CONDITIONS PLAN CONCEPT PLAN

### PROJECT DATA:

PARCEL A: **ADDRESS** 

1200 MARTIN LUTHER KING JR. BLVD. 9789297279

32,069 SF / 0.736 AC ACREAGE

PARCEL B: **ADDRESS** 

1204 MARTIN LUTHER KING JR. BLVD.

9789392409 574,174 SF / 13.181 AC ACREAGE GROSS LAND AREA: 606,243 SF / 13.917 AC

LAND USE:

**EXISTING** CONVENIENCE STORE & MOBILE HOME PARK PROPOSED CONVENIENCE STORE & MOBILE HOME PARK

& SELF-STORAGE

ZONING:

**EXISTING** NC & R-4 PROPOSED OI-2

ALLOWABLE FAR FOR

.264 PROPOSED ZONE:

- 5,200 SF CONVENIENCE STORE TO BE REMOVED EXISTING BUILDINGS: - EXISTING MOBILE HOMES LOCATED IN

PROJECT AREA TO BE RELOCATED OR REMOVED

PROPOSED BUILDINGS: CONVENIENCE STORE

+/- 5,680 SF FOOTPRINT

+/- 33,600 SF FOOTPRINT (3 STORY / 100,800 SF OVERALL) SELF STORAGE

VEHICULAR PARKING:

REQUIRED 23 - CONVENIENCE STORE (1/250 SF = 5,680/250)

+ 40 - SELF STORAGE (MIN. 5 OR 1/100 UNITS, WHICHEVER IS GREATER)

= 63 SPACES REQUIRED

PROPOSED 73 SPACES

BICYCLE PARKING:

REQUIRED 6 - CONVENIENCE STORE (4 MIN + 2/2,500 SF)

+ 4 - SELF STORAGE = 10 SPACES REQUIRED

PROPOSED 10 SPACES (5 LOOPS)

111 West Main Street Durham, N.C. 27701 p 919.682.0368 f 919.688.5646 www.cjtpa.com

NC BOARD OF EXAMINERS FOR ENGINEERS AND SURVEYORS NC BOARD OF LANDSCAPE ARCHITECTS LIC # C-104

Project:

1200 MLK

1200 & 1204 Martin Luther King Jr. Boulevard

Orange County, North Carolina

PIN: 9789297279

9789392409

PRELIMINARY-DO NOT USE FOR CONSTRUCTION

Job Number: 1858

Drawn JSA, MTC
Checked JSA
Date 11-27-18 CP Submittal 1
Revisions

Concept Plan

Sheet Title:

**COVER** SHEET

Sheet Number

**C-0** 