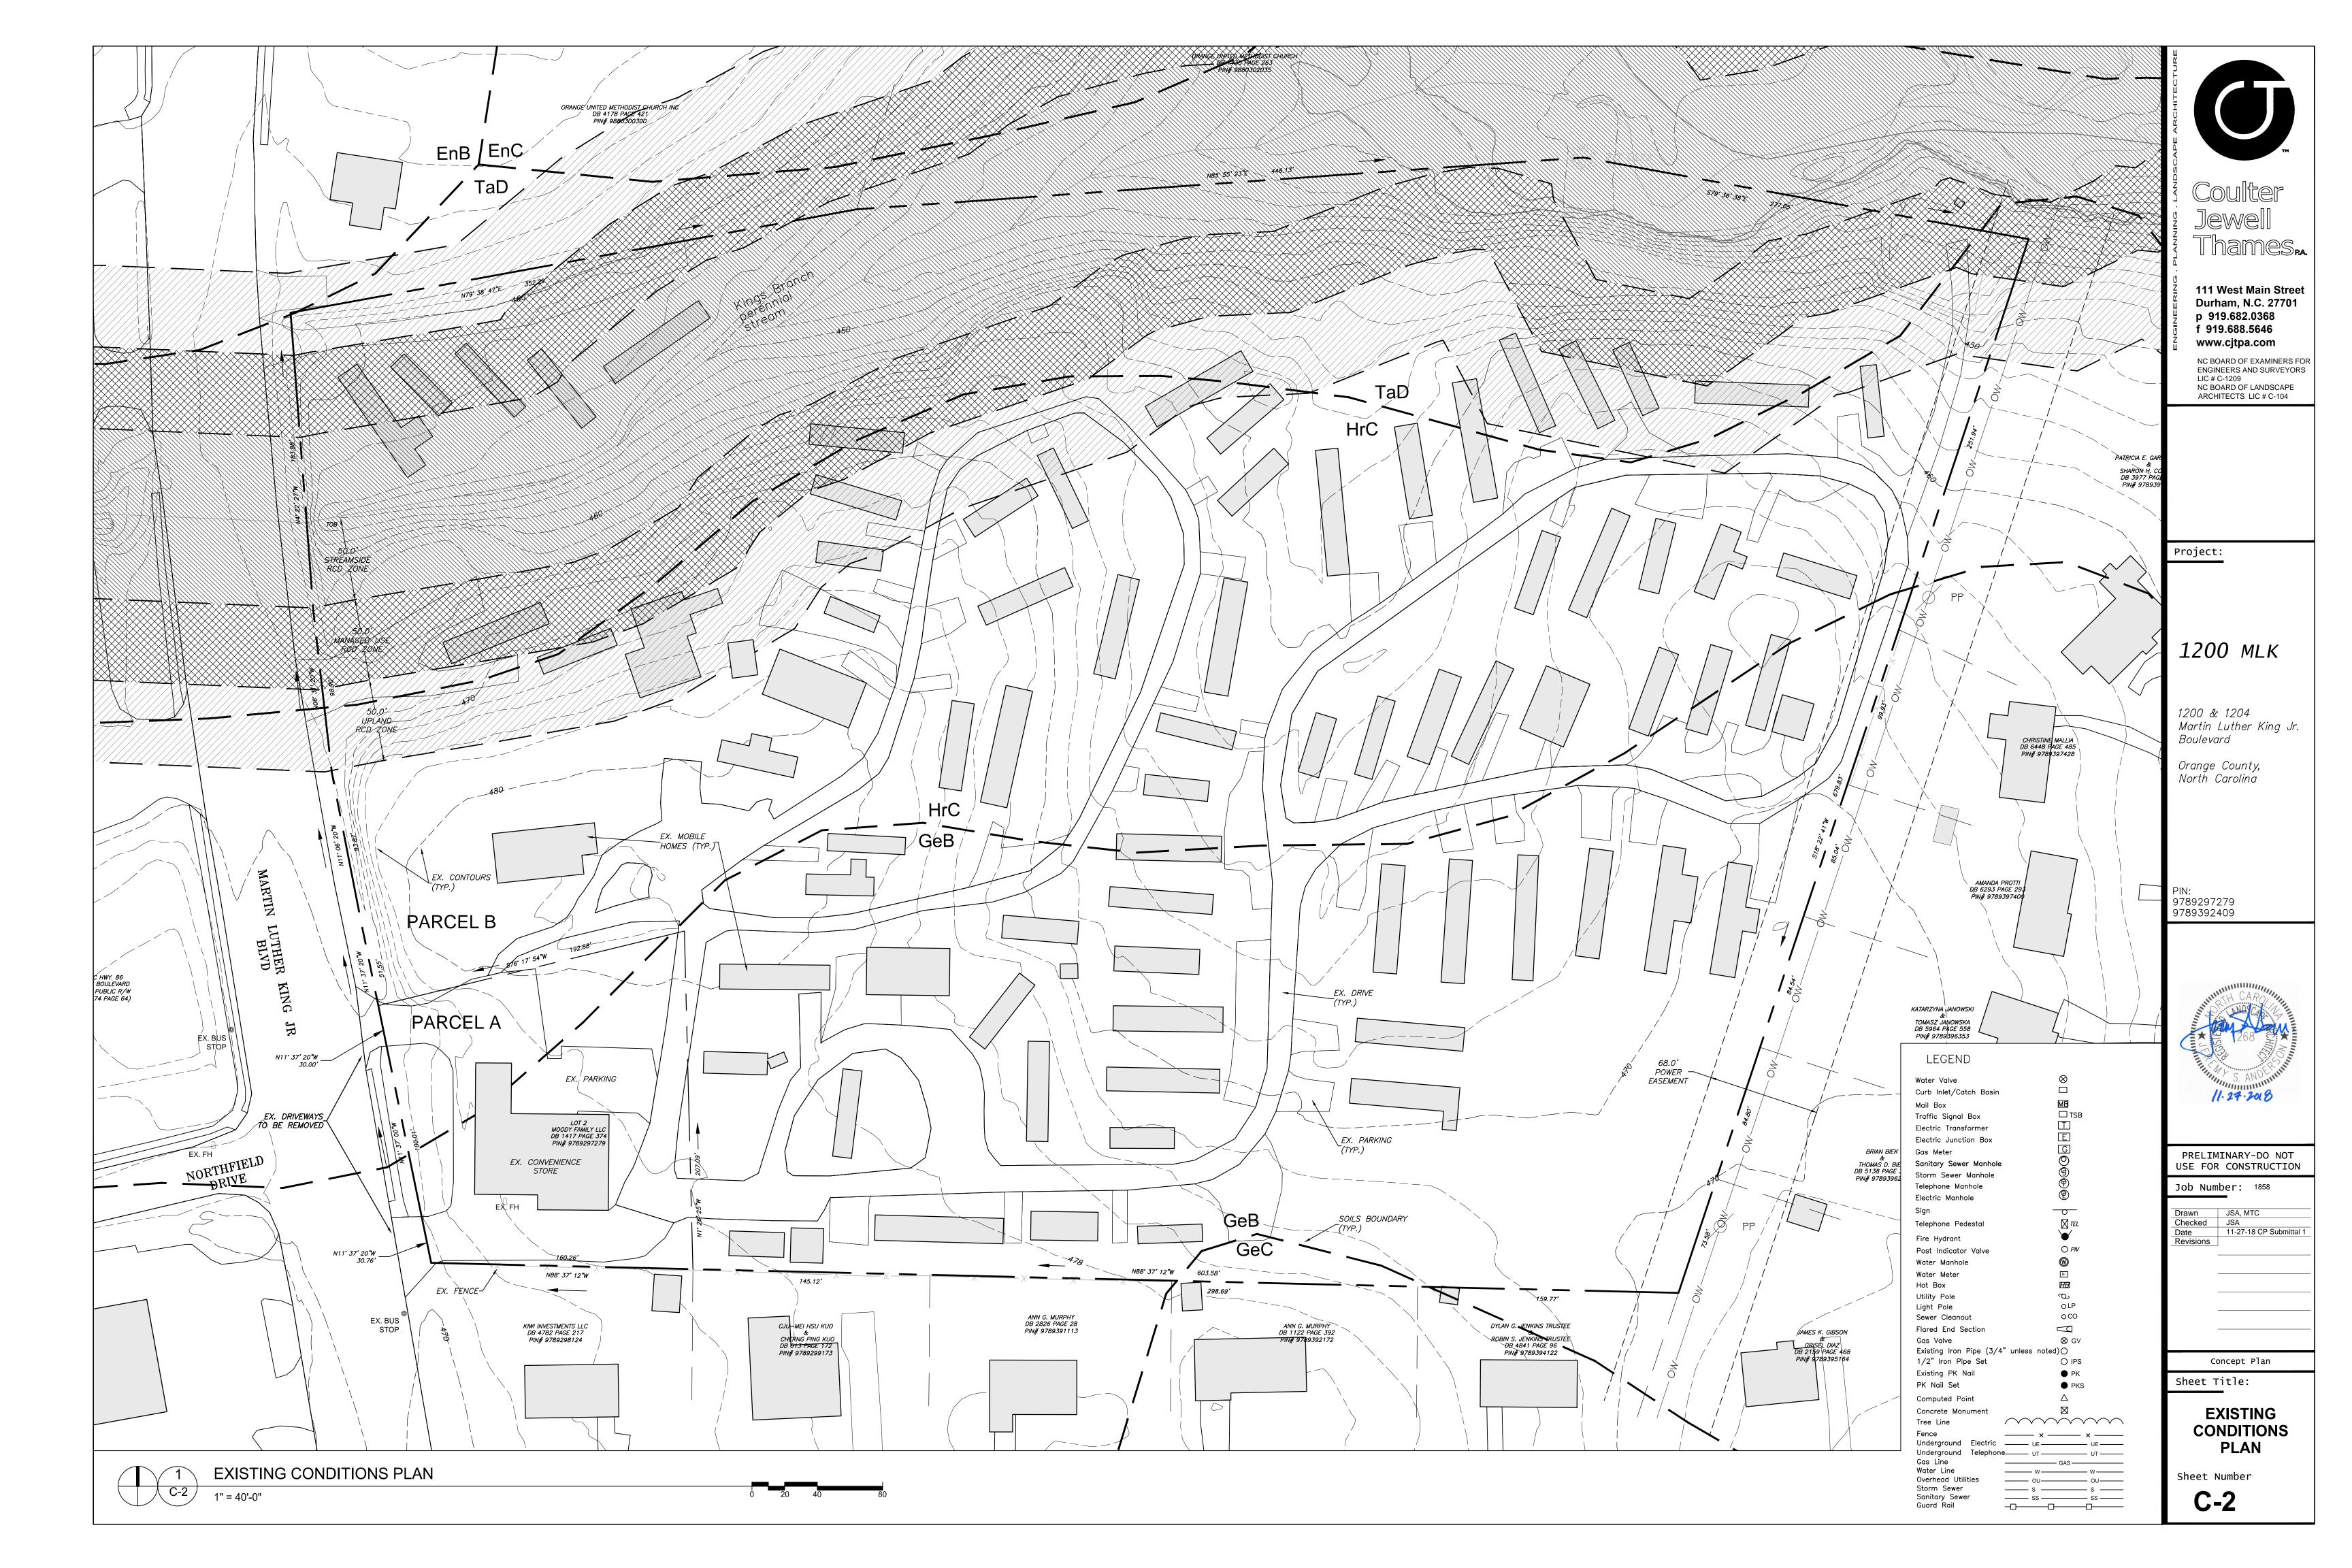

#### LIST OF SHEETS:

COVER SHEET AREA MAP

C-1 C-2 EXISTING CONDITIONS PLAN CONCEPT PLAN

### PROJECT DATA:

PARCEL A: **ADDRESS** 

1200 MARTIN LUTHER KING JR. BLVD. 9789297279

32,069 SF / 0.736 AC ACREAGE

PARCEL B: **ADDRESS** 

1204 MARTIN LUTHER KING JR. BLVD.

9789392409 574,174 SF / 13.181 AC ACREAGE GROSS LAND AREA: 606,243 SF / 13.917 AC

LAND USE:

**EXISTING** CONVENIENCE STORE & MOBILE HOME PARK PROPOSED CONVENIENCE STORE & MOBILE HOME PARK

& SELF-STORAGE

ZONING:

**EXISTING** NC & R-4 PROPOSED OI-2

ALLOWABLE FAR FOR

.264 PROPOSED ZONE:

- 5,200 SF CONVENIENCE STORE TO BE REMOVED EXISTING BUILDINGS: - EXISTING MOBILE HOMES LOCATED IN

PROJECT AREA TO BE RELOCATED OR REMOVED

PROPOSED BUILDINGS: CONVENIENCE STORE

+/- 5,680 SF FOOTPRINT

+/- 33,600 SF FOOTPRINT (3 STORY / 100,800 SF OVERALL) SELF STORAGE

VEHICULAR PARKING:

REQUIRED 23 - CONVENIENCE STORE (1/250 SF = 5,680/250)

+ 40 - SELF STORAGE (MIN. 5 OR 1/100 UNITS, WHICHEVER IS GREATER)

= 63 SPACES REQUIRED

PROPOSED 73 SPACES

BICYCLE PARKING:

REQUIRED 6 - CONVENIENCE STORE (4 MIN + 2/2,500 SF)

+ 4 - SELF STORAGE = 10 SPACES REQUIRED

PROPOSED 10 SPACES (5 LOOPS)

111 West Main Street Durham, N.C. 27701 p 919.682.0368 f 919.688.5646 www.cjtpa.com

NC BOARD OF EXAMINERS FOR ENGINEERS AND SURVEYORS NC BOARD OF LANDSCAPE ARCHITECTS LIC # C-104

Project:

1200 MLK

1200 & 1204 Martin Luther King Jr. Boulevard

Orange County, North Carolina

PIN: 9789297279

9789392409

PRELIMINARY-DO NOT USE FOR CONSTRUCTION

Job Number: 1858

Drawn JSA, MTC
Checked JSA
Date 11-27-18 CP Submittal 1
Revisions

Concept Plan

Sheet Title:

**COVER** SHEET

Sheet Number

**C-0** 