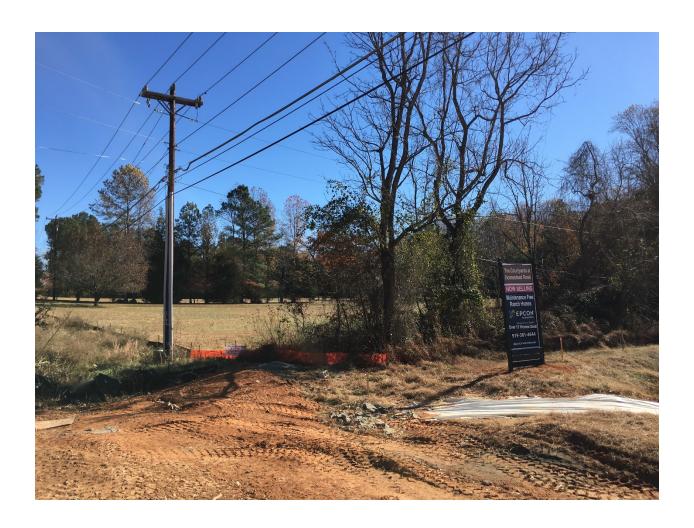

#### SITE DESCRIPTION

The subject parcel is located on 15.76 acres located at 2217 Homestead Road in Chapel Hill, North Carolina. It currently has one single family residence. The portion of the site with visibility to Homestead road is partially wooded, but mostly is lawn and residential garden with a gravel driveway. There is a storage shed towards the mid-portion of the site. The rear nearly 8 acres of the site is completely wooded in primarily mature hardwoods. The site is bordered on the north by Homestead Road, and on the east and south by the University of North Carolina's North Campus property which is vacant and is being used for public trails and park. The property on the west boundary is currently under construction with a single family age-restricted residential development. The site has vehicular access to Homestead Road and the age restricted development to the west has stubbed out one of its internal roads to the common property line. The University property bounding the south and east lot lines are designated as Permanent Open Space and allow for the Gross Land Area (GLA) to maximize at Net Land Area plus 10%.

The property gently slopes towards Homestead Road. There is no Resource Conservation District, Jordan Buffer, perennial or ephemeral streams on the property per a stream determination performed by the Town of Chapel Hill. The property is currently zoned R-2 and this Special Use Permit and Rezoning is requesting a re-zoning to R-5-C.