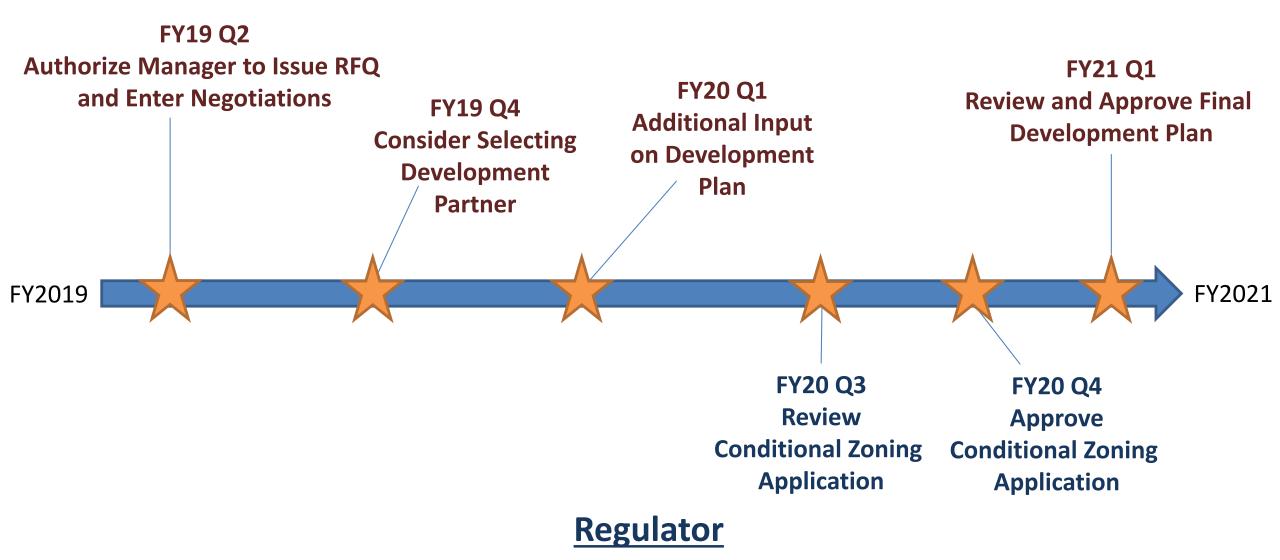

# **RFQ Next Steps:**

- January March 2019 (Q3)
  - 1. Draft and Issue RFQ
  - 2. Review RFQ Responses
- April June 2019 (Q4)
  - Begin negotiations with potential development partner(s)
  - 2. Council consideration of potential development partner(s)

### **Council Consideration**

Approve R-2 Authorize the Town Manager to Issue a Request for Qualifications and begin negotiations to identify potential development partner(s) on Townowned land at 2200 Homestead Road