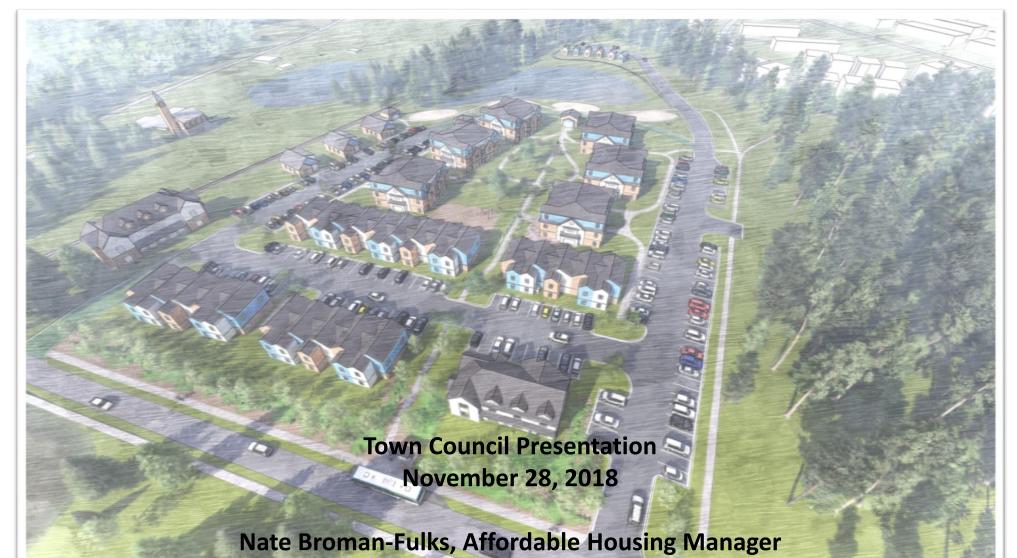

# A mutually supportive, self-sustaining, mixed-income community.

### Vision for the Property

- Approximately 140 units of mixed-income, mixed-type housing
- Homeownership and rental units
- Community gardens
- Greenway trails
- Bus stop