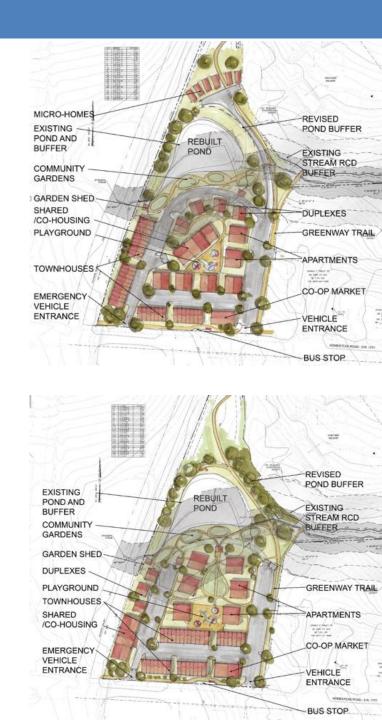

#### Process to Date

Vision for the Property:

# A mutually supportive, self-sustaining, mixed-income community.

### Vision for the Property

- Approximately 140 units of mixed-income, mixed-type housing
- Homeownership and rental units
- Community gardens
- Greenway trails
- Bus stop

# Concept Plan

1

00

27

TOWN OF

8600600 -

e effe

EE