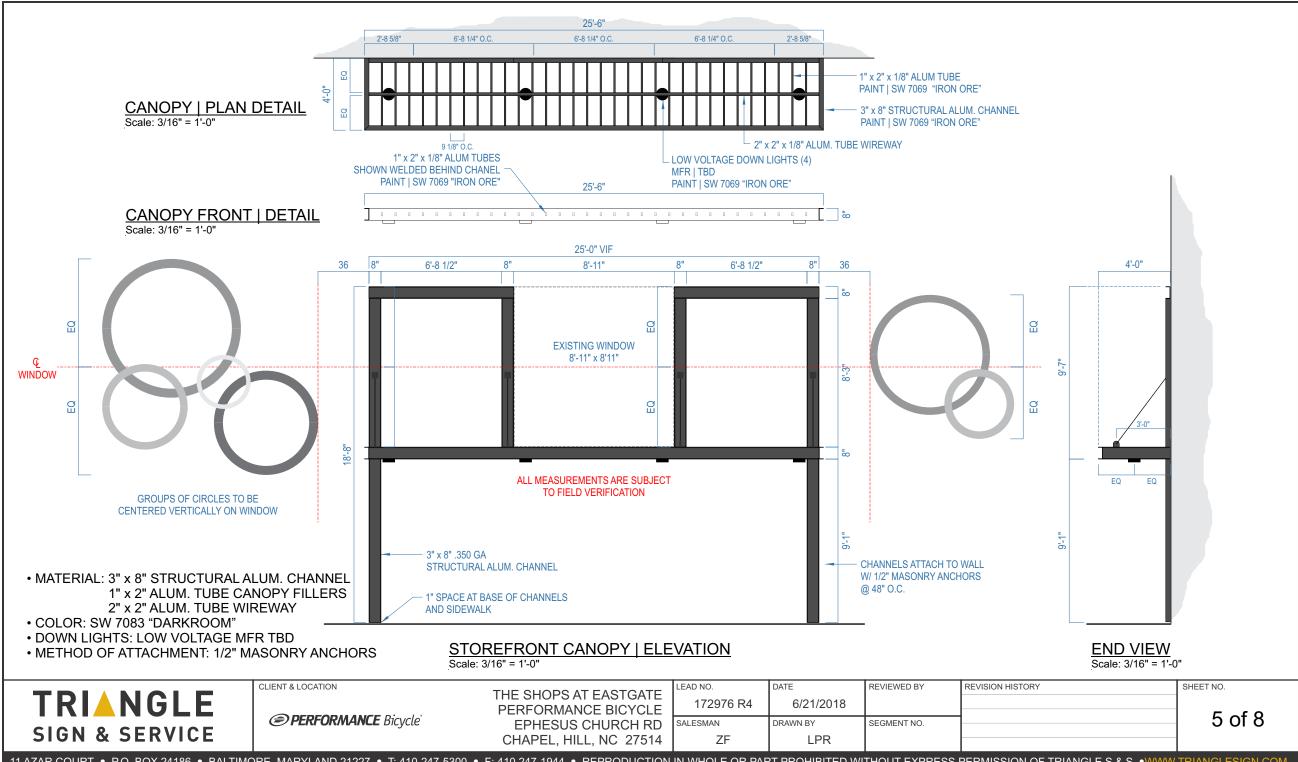

| PERFORMANCE Bicycle                                                                   | THE SHOPS AT EASTGATE<br>PERFORMANCE BICYCLE<br>EPHESUS CHURCH RD<br>CHAPEL, HILL, NC 27514                                                                                                                                                                                                                                                                                                                                                                                                                                                                                                                                                                                                                                                                                                                                                                                                                                                                                                                                                                                                                                                                                                                                                                                                                                                                                                                                                                                                                                                                                                                                                                                                                                                                                                                                                                                                                                                                                                                                                                                                             | REVISION HISTORYR#DATEDBNOTESR17-23-2018LRUPDATE CANOPY DESIGNR27-25-2018LRUPDATE CANOPY DESIGNR37-26-2018LROPTIMIZE RINGS FOR MATERIAL |
|---------------------------------------------------------------------------------------|---------------------------------------------------------------------------------------------------------------------------------------------------------------------------------------------------------------------------------------------------------------------------------------------------------------------------------------------------------------------------------------------------------------------------------------------------------------------------------------------------------------------------------------------------------------------------------------------------------------------------------------------------------------------------------------------------------------------------------------------------------------------------------------------------------------------------------------------------------------------------------------------------------------------------------------------------------------------------------------------------------------------------------------------------------------------------------------------------------------------------------------------------------------------------------------------------------------------------------------------------------------------------------------------------------------------------------------------------------------------------------------------------------------------------------------------------------------------------------------------------------------------------------------------------------------------------------------------------------------------------------------------------------------------------------------------------------------------------------------------------------------------------------------------------------------------------------------------------------------------------------------------------------------------------------------------------------------------------------------------------------------------------------------------------------------------------------------------------------|-----------------------------------------------------------------------------------------------------------------------------------------|
| QTY. REQ'D: SIX (6)<br>• HALO LIT WALL ELEMENTS<br>QTY. REQ'D: ONE (1)<br>• SF CANOPY | Image: Description of the second se | <image/>                                                                                                                                |