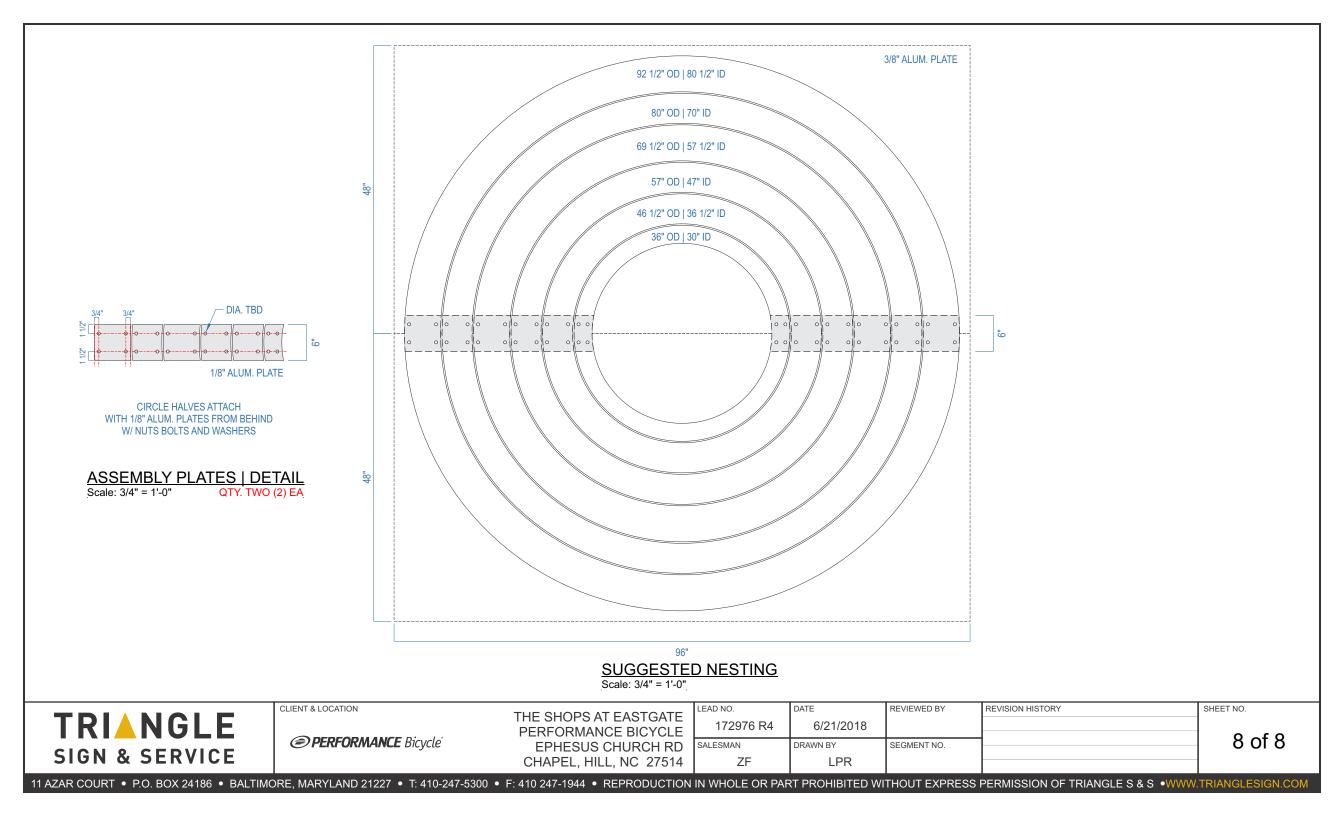

| PERFORMANCE Bicycle                                                                   | THE SHOPS AT EASTGATE<br>PERFORMANCE BICYCLE<br>EPHESUS CHURCH RD<br>CHAPEL, HILL, NC 27514                                                                                                                                                                                                                                                                                                                                                                                                                                                                                                                                                                                                                                                                                                                                                                                                                                                                                                                                                                                                                                                                                                                                                                                                                                                                                                                                                                                                                                                                                                                                                                                                                                                                                                                                                                                                                                                                                                                                                                                                             | REVISION HISTORYR#DATEDBNOTESR17-23-2018LRUPDATE CANOPY DESIGNR27-25-2018LRUPDATE CANOPY DESIGNR37-26-2018LROPTIMIZE RINGS FOR MATERIAL |
|---------------------------------------------------------------------------------------|---------------------------------------------------------------------------------------------------------------------------------------------------------------------------------------------------------------------------------------------------------------------------------------------------------------------------------------------------------------------------------------------------------------------------------------------------------------------------------------------------------------------------------------------------------------------------------------------------------------------------------------------------------------------------------------------------------------------------------------------------------------------------------------------------------------------------------------------------------------------------------------------------------------------------------------------------------------------------------------------------------------------------------------------------------------------------------------------------------------------------------------------------------------------------------------------------------------------------------------------------------------------------------------------------------------------------------------------------------------------------------------------------------------------------------------------------------------------------------------------------------------------------------------------------------------------------------------------------------------------------------------------------------------------------------------------------------------------------------------------------------------------------------------------------------------------------------------------------------------------------------------------------------------------------------------------------------------------------------------------------------------------------------------------------------------------------------------------------------|-----------------------------------------------------------------------------------------------------------------------------------------|
| QTY. REQ'D: SIX (6)<br>• HALO LIT WALL ELEMENTS<br>QTY. REQ'D: ONE (1)<br>• SF CANOPY | Image: Description of the second se | <image/>                                                                                                                                |