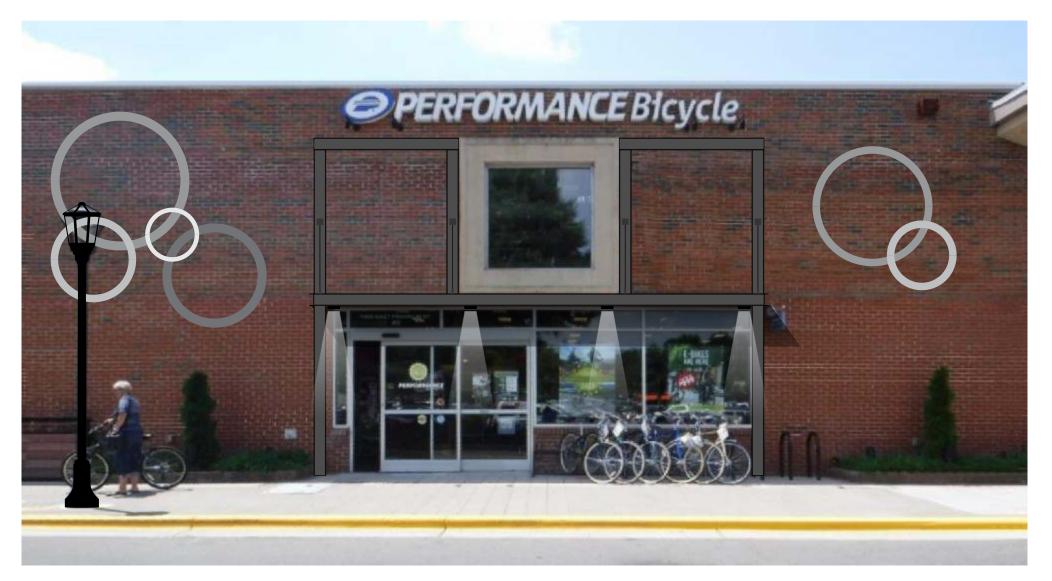

## STOREFRONT | PHOTO COMPOSITE ELEVATION

**CLIENT & LOCATION** LEAD NO. DATE REVIEWED BY **REVISION HISTORY** SHEET NO. **TRIANGLE** THE SHOPS AT EASTGATE 172976 R4 6/21/2018 PERFORMANCE BICYCLE 3 of 8 PERFORMANCE Bicycle<sup>®</sup> EPHESUS CHURCH RD DRAWN BY SEGMENT NO. SALESMAN **SIGN & SERVICE** CHAPEL, HILL, NC 27514 ZF LPR