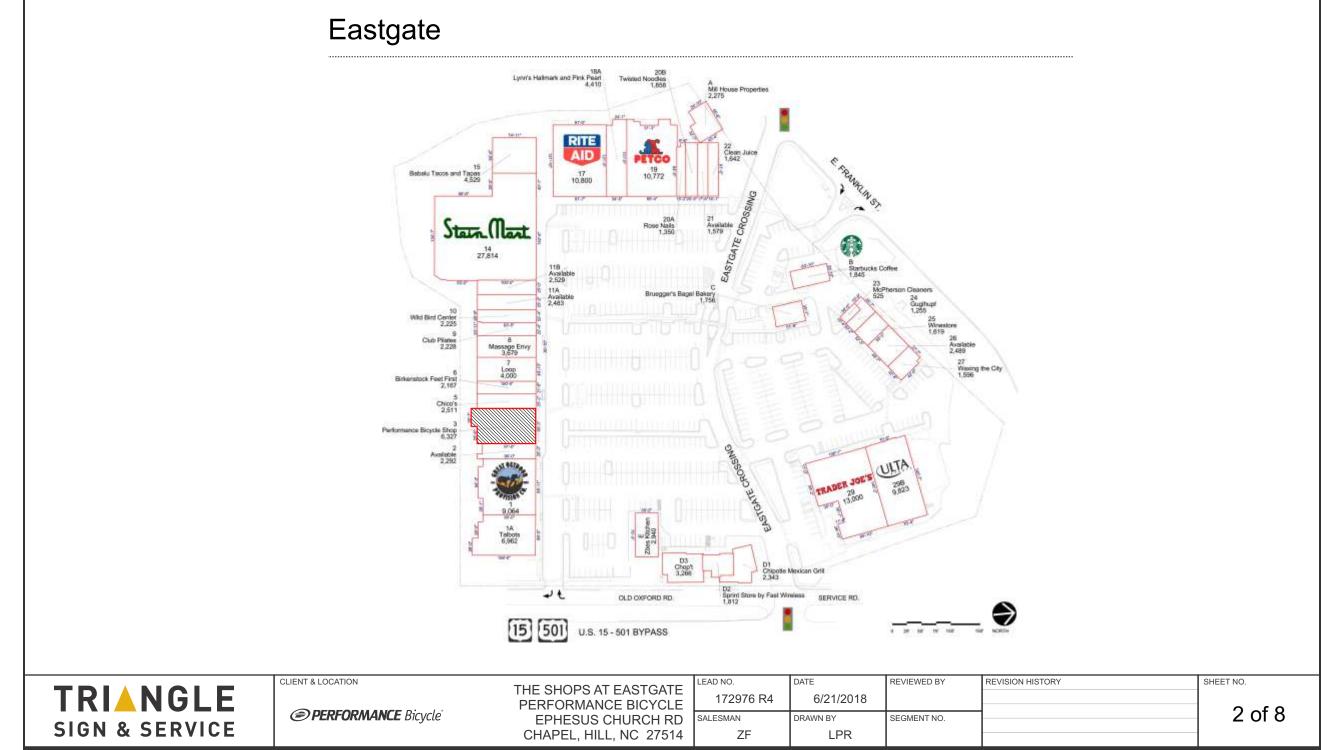

CLIENT & LOCATION LEAD NO. DATE REVIEWED BY **REVISION HISTORY** SHEET NO. **TRIANGLE** THE SHOPS AT EASTGATE 172976 R4 6/21/2018 PERFORMANCE BICYCLE 1 of 8 PERFORMANCE Bicycle<sup>\*</sup> EPHESUS CHURCH RD SALESMAN DRAWN BY SEGMENT NO. **SIGN & SERVICE** CHAPEL, HILL, NC 27514 ZF LPR