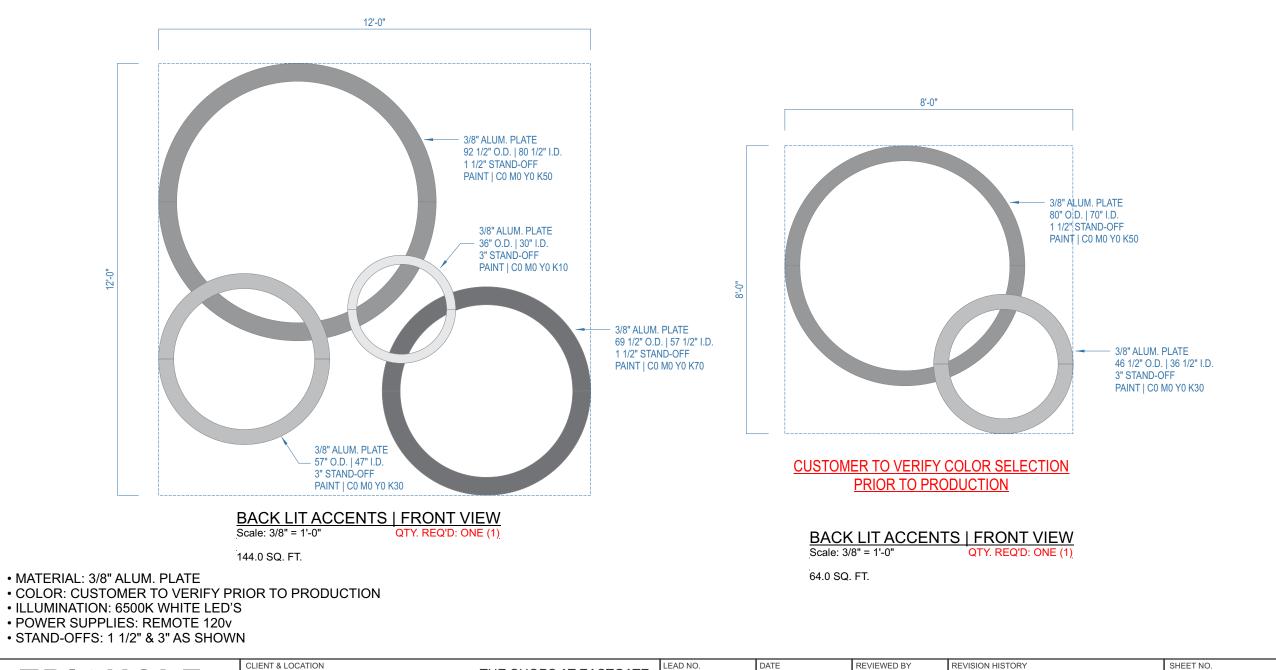

| PERFORMANCE Bicycle                                                                   | THE SHOPS AT EASTGATE<br>PERFORMANCE BICYCLE<br>EPHESUS CHURCH RD<br>CHAPEL, HILL, NC 27514                                                                                                                                                                                                                                                                                                                                                                                                                                                                                                                                                                                                                                                                                                                                                                                                                                                                                                                                                                                                                                                                                                                                                                                                                                                                                                                                                                                                                                                                                                                                                                                                                                                                                                                                                                                                                                                                                                                                                                                                             | REVISION HISTORYR#DATEDBNOTESR17-23-2018LRUPDATE CANOPY DESIGNR27-25-2018LRUPDATE CANOPY DESIGNR37-26-2018LROPTIMIZE RINGS FOR MATERIAL |
|---------------------------------------------------------------------------------------|---------------------------------------------------------------------------------------------------------------------------------------------------------------------------------------------------------------------------------------------------------------------------------------------------------------------------------------------------------------------------------------------------------------------------------------------------------------------------------------------------------------------------------------------------------------------------------------------------------------------------------------------------------------------------------------------------------------------------------------------------------------------------------------------------------------------------------------------------------------------------------------------------------------------------------------------------------------------------------------------------------------------------------------------------------------------------------------------------------------------------------------------------------------------------------------------------------------------------------------------------------------------------------------------------------------------------------------------------------------------------------------------------------------------------------------------------------------------------------------------------------------------------------------------------------------------------------------------------------------------------------------------------------------------------------------------------------------------------------------------------------------------------------------------------------------------------------------------------------------------------------------------------------------------------------------------------------------------------------------------------------------------------------------------------------------------------------------------------------|-----------------------------------------------------------------------------------------------------------------------------------------|
| QTY. REQ'D: SIX (6)<br>• HALO LIT WALL ELEMENTS<br>QTY. REQ'D: ONE (1)<br>• SF CANOPY | Image: Description of the second se | <image/>                                                                                                                                |