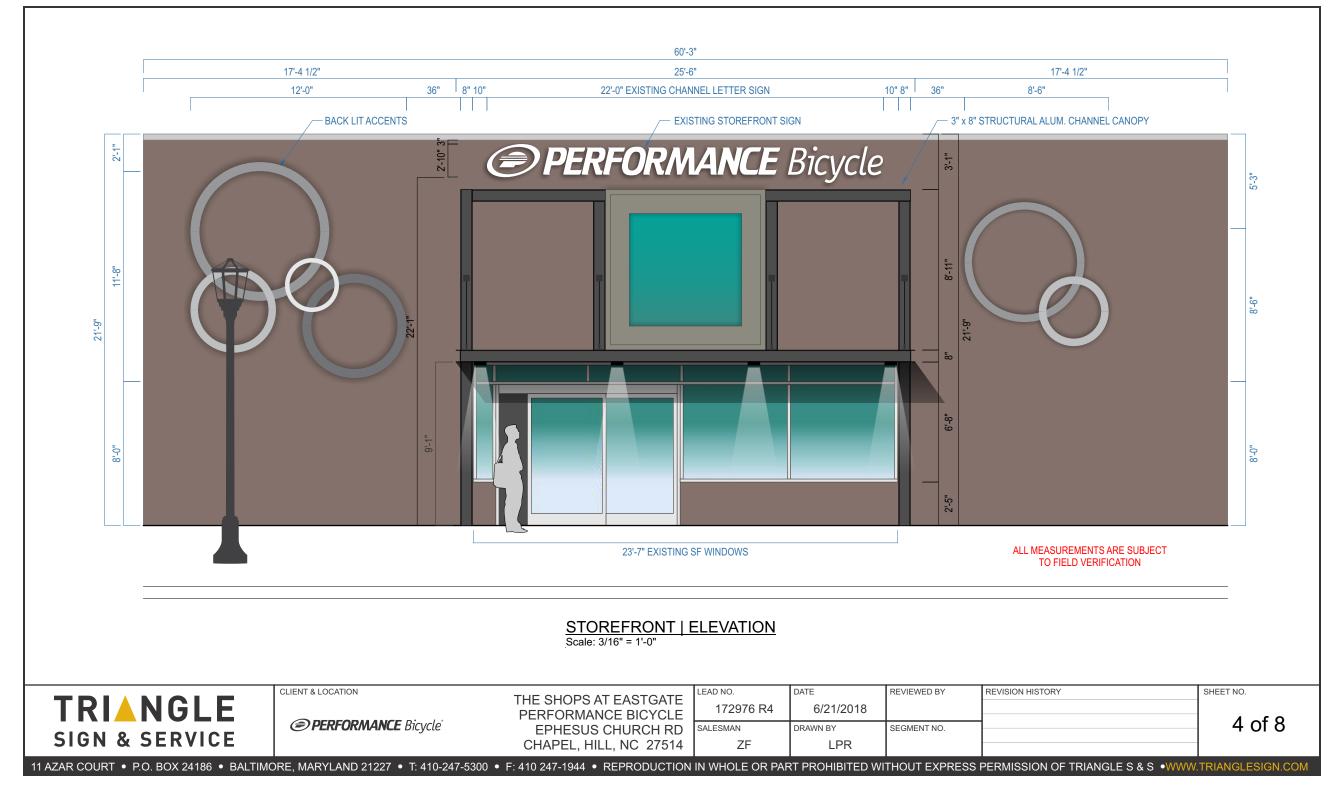

ge: Description of the second se | <image/>                                                                                                                                |

CLIENT & LOCATION LEAD NO. DATE REVIEWED BY **REVISION HISTORY** SHEET NO. **TRIANGLE** THE SHOPS AT EASTGATE 172976 R4 6/21/2018 PERFORMANCE BICYCLE 1 of 8 PERFORMANCE Bicycle<sup>\*</sup> EPHESUS CHURCH RD SALESMAN DRAWN BY SEGMENT NO. **SIGN & SERVICE** CHAPEL, HILL, NC 27514 ZF LPR





## STOREFRONT | PHOTO COMPOSITE ELEVATION

**CLIENT & LOCATION** LEAD NO. DATE REVIEWED BY **REVISION HISTORY** SHEET NO. **TRIANGLE** THE SHOPS AT EASTGATE 172976 R4 6/21/2018 PERFORMANCE BICYCLE 3 of 8 PERFORMANCE Bicycle<sup>®</sup> EPHESUS CHURCH RD DRAWN BY SEGMENT NO. SALESMAN **SIGN & SERVICE** CHAPEL, HILL, NC 27514 ZF LPR







TRIANGLE
Office of the state of the s