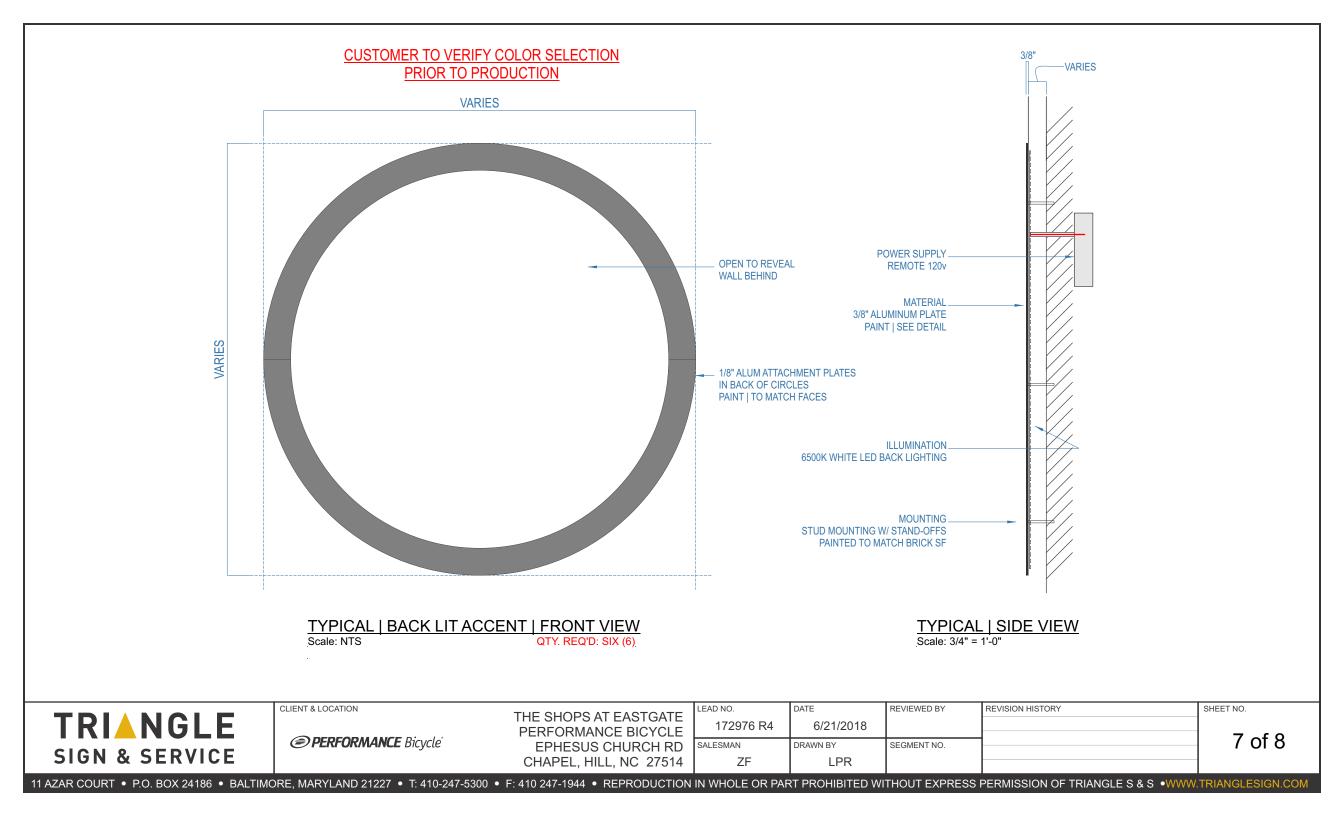

| PERFORMANCE Bicycle                                                                   | THE SHOPS AT EASTGATE<br>PERFORMANCE BICYCLE<br>EPHESUS CHURCH RD<br>CHAPEL, HILL, NC 27514                                                                                                                                                                                                                                                                                                                                                                                                                                                                                                                                                                                                                                                                                                                                                                                                                                                                                                                                                                                                                                                                                                                                                                                                                                                                                                                                                                                                                                                                                                                                                                                                                                                                                                                                                                                                                                                                                                                                                                                                             | REVISION HISTORYR#DATEDBNOTESR17-23-2018LRUPDATE CANOPY DESIGNR27-25-2018LRUPDATE CANOPY DESIGNR37-26-2018LROPTIMIZE RINGS FOR MATERIAL |
|---------------------------------------------------------------------------------------|---------------------------------------------------------------------------------------------------------------------------------------------------------------------------------------------------------------------------------------------------------------------------------------------------------------------------------------------------------------------------------------------------------------------------------------------------------------------------------------------------------------------------------------------------------------------------------------------------------------------------------------------------------------------------------------------------------------------------------------------------------------------------------------------------------------------------------------------------------------------------------------------------------------------------------------------------------------------------------------------------------------------------------------------------------------------------------------------------------------------------------------------------------------------------------------------------------------------------------------------------------------------------------------------------------------------------------------------------------------------------------------------------------------------------------------------------------------------------------------------------------------------------------------------------------------------------------------------------------------------------------------------------------------------------------------------------------------------------------------------------------------------------------------------------------------------------------------------------------------------------------------------------------------------------------------------------------------------------------------------------------------------------------------------------------------------------------------------------------|-----------------------------------------------------------------------------------------------------------------------------------------|
| QTY. REQ'D: SIX (6)<br>• HALO LIT WALL ELEMENTS<br>QTY. REQ'D: ONE (1)<br>• SF CANOPY | Image: Description of the second se | <image/>                                                                                                                                |