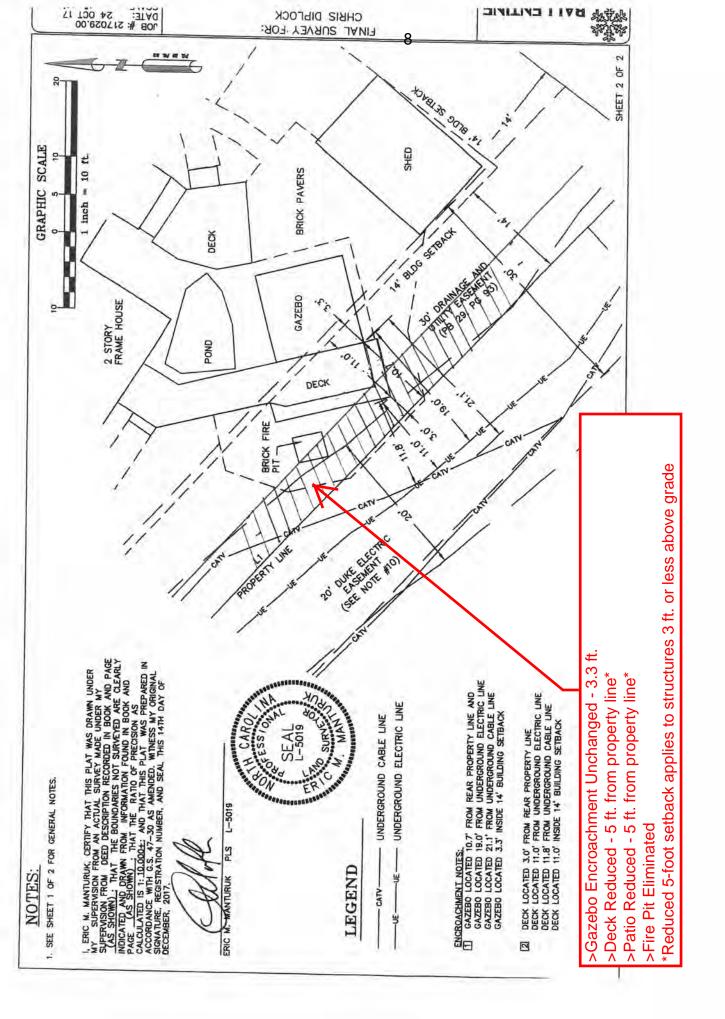

#### **Revised variance application**

- Original application was made in Feb 2018 BOA meeting. The application was denied by BOA with a 7Y- 2N. One member of the board was absent.
- The following points are the specific changes from the previous application.
- The decking has been modified; fire pit & brick pavers have been removed to comply with the following regulations.
- The encroachment into the building setback has also been reduced from 11ft to 3.3ft according to the following regulation.
- LUMO Section 3.8.3 Exceptions to Setback & Height Regulations
- (a) The following features shall not be subject to the required minimum setbacks provided the town manager determines that such features do not significantly impair the degree of solar access provided adjacent properties through application of the appropriate solar setback requirements:

However we now know this is not the case, the standard interior building setback is 14 feet. The gazebo itself is a 3.3ft encroachment.

We have also discovered the gazebo deck structure lies within a 30ft drainage & utility easement, which lies 15ft on our side of the property line. We have been given written permission from all utilities concerned and also OWASA to allow the structures to stay in place.

There was no intent to break the rules as explained in my previous application, and understood by Town permitting staff.

Please see attached exhibits of the site survey & letters of authorization.

Response to subsection 4.12.2 (a) of the Land use Management Ordinance