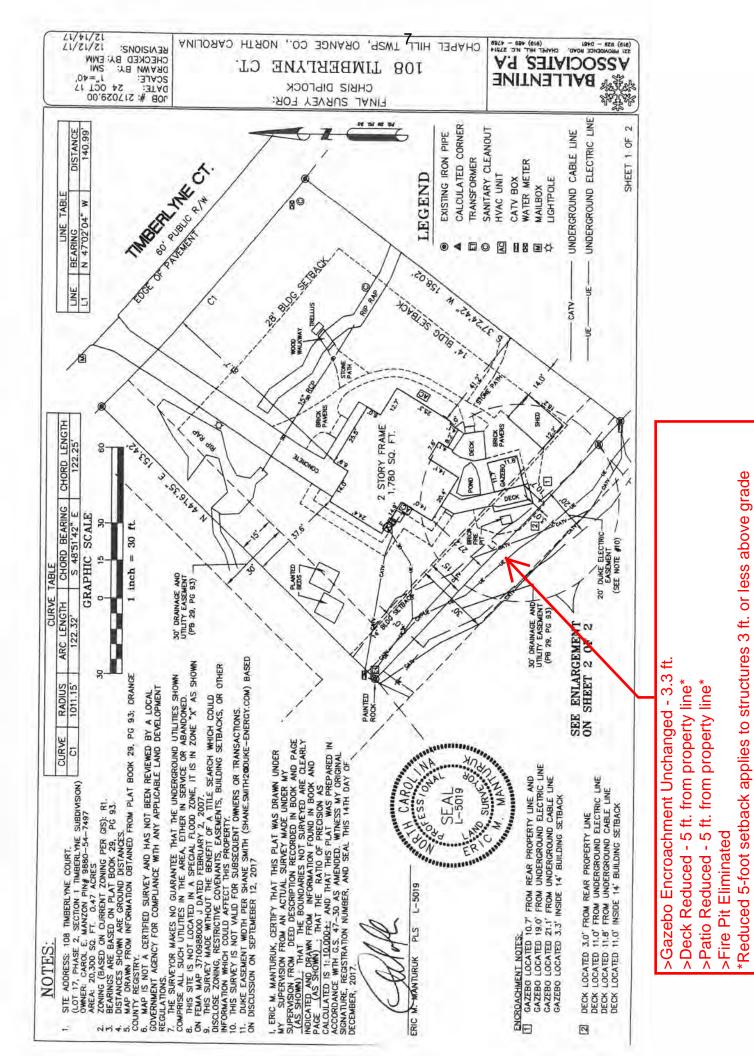

#### **Revised variance application**

- Original application was made in Feb 2018 BOA meeting. The application was denied by BOA with a 7Y- 2N. One member of the board was absent.
- The following points are the specific changes from the previous application.
- The decking has been modified; fire pit & brick pavers have been removed to comply with the following regulations.
- The encroachment into the building setback has also been reduced from 11ft to 3.3ft according to the following regulation.
- LUMO Section 3.8.3 Exceptions to Setback & Height Regulations
- (a) The following features shall not be subject to the required minimum setbacks provided the town manager determines that such features do not significantly impair the degree of solar access provided adjacent properties through application of the appropriate solar setback requirements:

However we now know this is not the case, the standard interior building setback is 14 feet. The gazebo itself is a 3.3ft encroachment.

We have also discovered the gazebo deck structure lies within a 30ft drainage & utility easement, which lies 15ft on our side of the property line. We have been given written permission from all utilities concerned and also OWASA to allow the structures to stay in place.

There was no intent to break the rules as explained in my previous application, and understood by Town permitting staff.

Please see attached exhibits of the site survey & letters of authorization.

Response to subsection 4.12.2 (a) of the Land use Management Ordinance