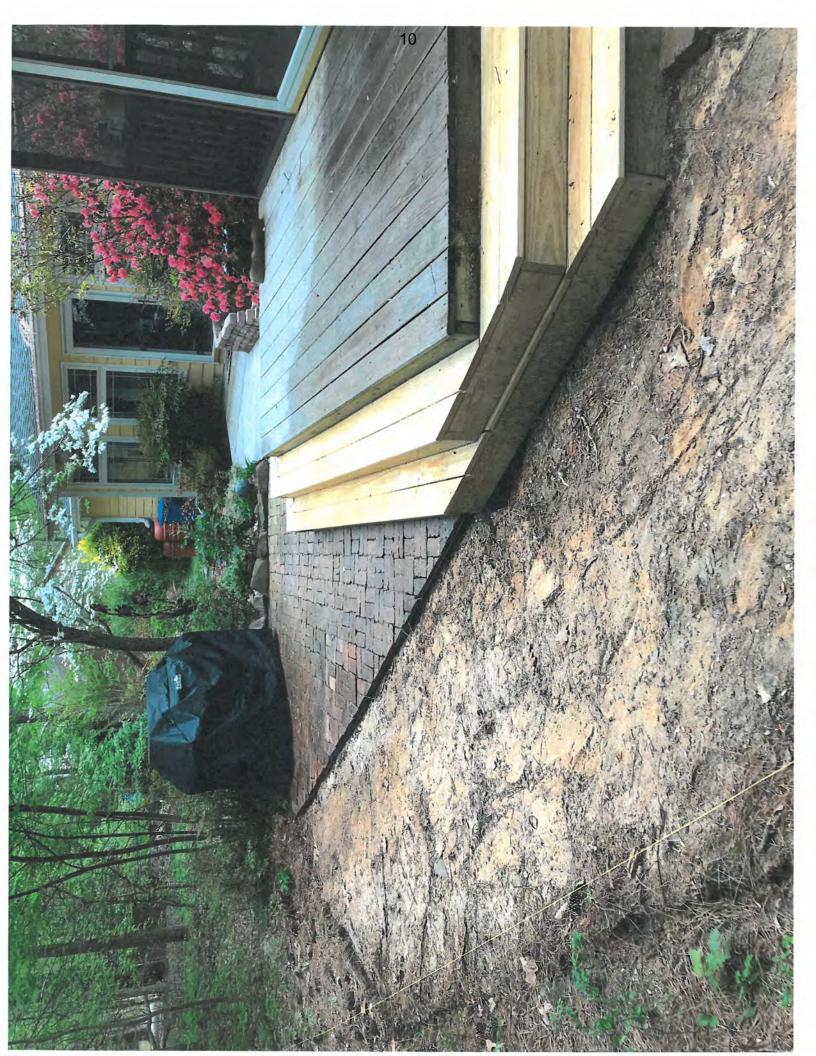

### Introduction

Back in 2008 my wife & I wanted to create an outdoor living & entertaining area that enhanced the natural beauty of our property. I had no experience in any form of construction, however my motivation & enthusiasm was so great I simply applied myself. Having never done anything like this before I was not aware that a building permit was required or any building setbacks were in place.

However we now know this is not the case, the standard interior building setback is 14 feet. The gazebo itself is a 3.3ft encroachment.

We have also discovered the gazebo deck structure lies within a 30ft drainage & utility easement, which lies 15ft on our side of the property line. We have been given written permission from all utilities concerned and also OWASA to allow the structures to stay in place.