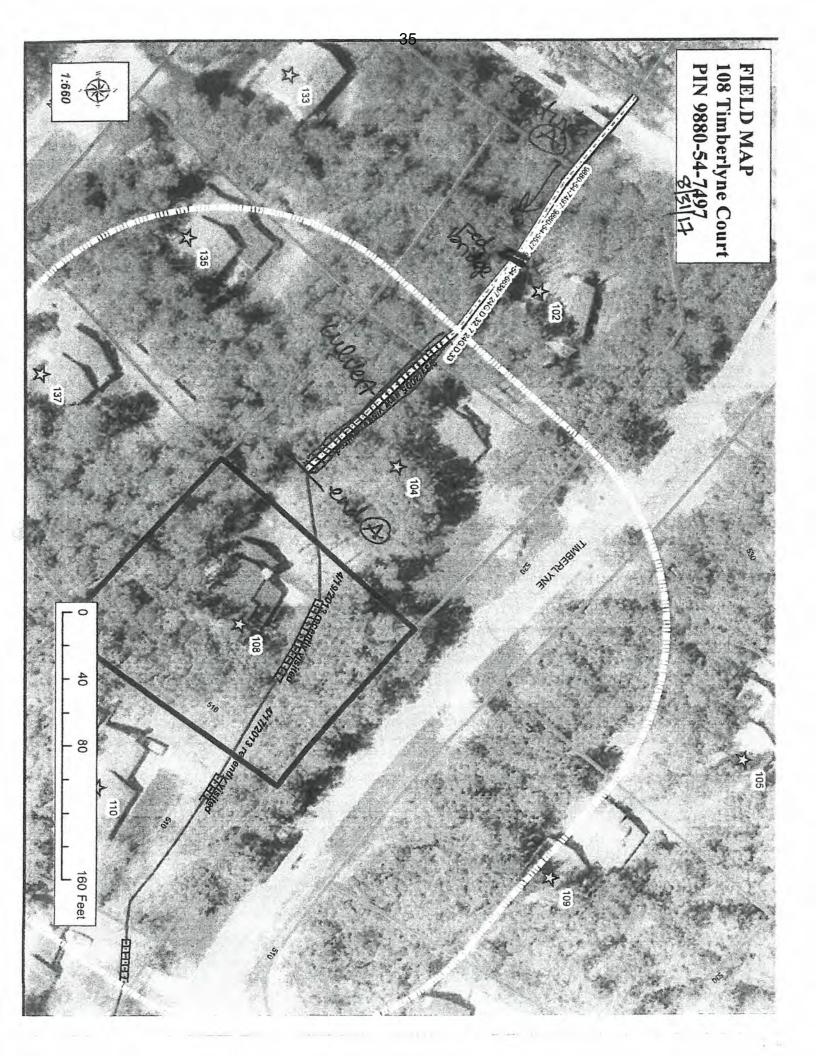

However we now know this is not the case, the standard interior building setback is 14 feet. The gazebo itself is a 3.3ft encroachment.

We have also discovered the gazebo deck structure lies within a 30ft drainage & utility easement, which lies 15ft on our side of the property line. We have been given written permission from all utilities concerned and also OWASA to allow the structures to stay in place.

There was no intent to break the rules as explained in my previous application, and understood by Town permitting staff.

Please see attached exhibits of the site survey & letters of authorization.

Response to subsection 4.12.2 (a) of the Land use Management Ordinance