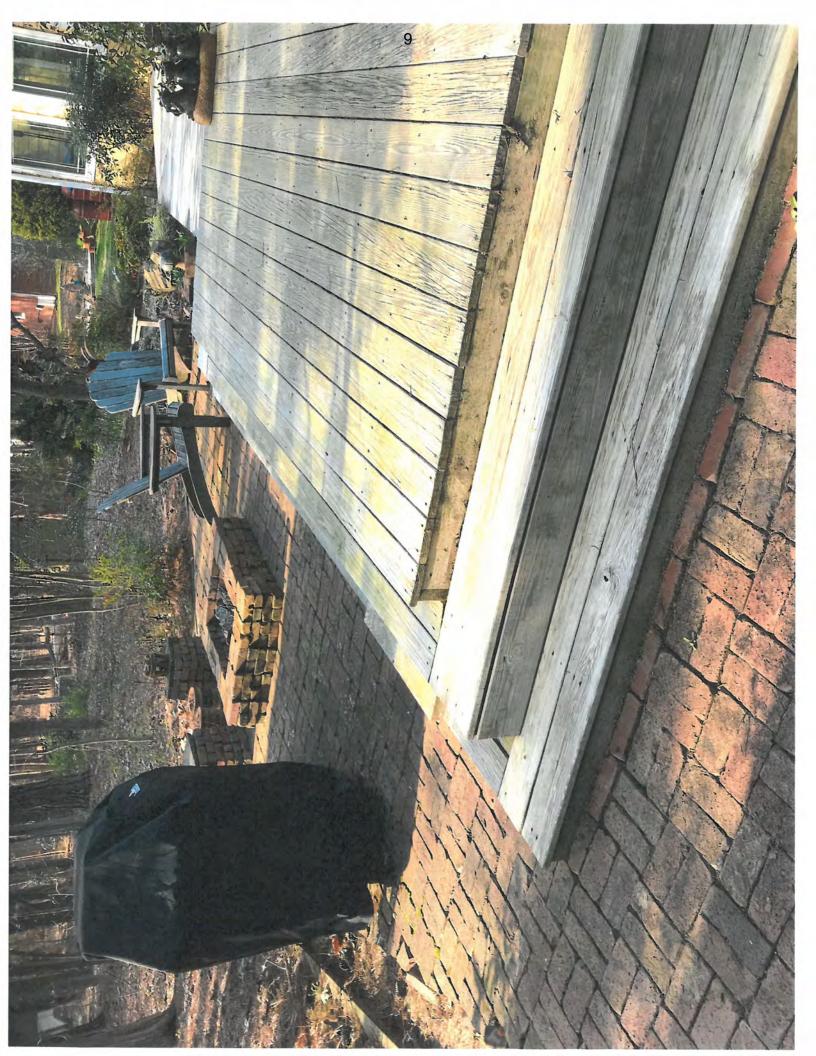

### Introduction

Back in 2008 my wife & I wanted to create an outdoor living & entertaining area that enhanced the natural beauty of our property. I had no experience in any form of construction, however my motivation & enthusiasm was so great I simply applied myself. Having never done anything like this before I was not aware that a building permit was required or any building setbacks were in place.

However we now know this is not the case, the standard interior building setback is 14 feet. The gazebo itself is a 3.3ft encroachment.

We have also discovered the gazebo deck structure lies within a 30ft drainage & utility easement, which lies 15ft on our side of the property line. We have been given written permission from all utilities concerned and also OWASA to allow the structures to stay in place.