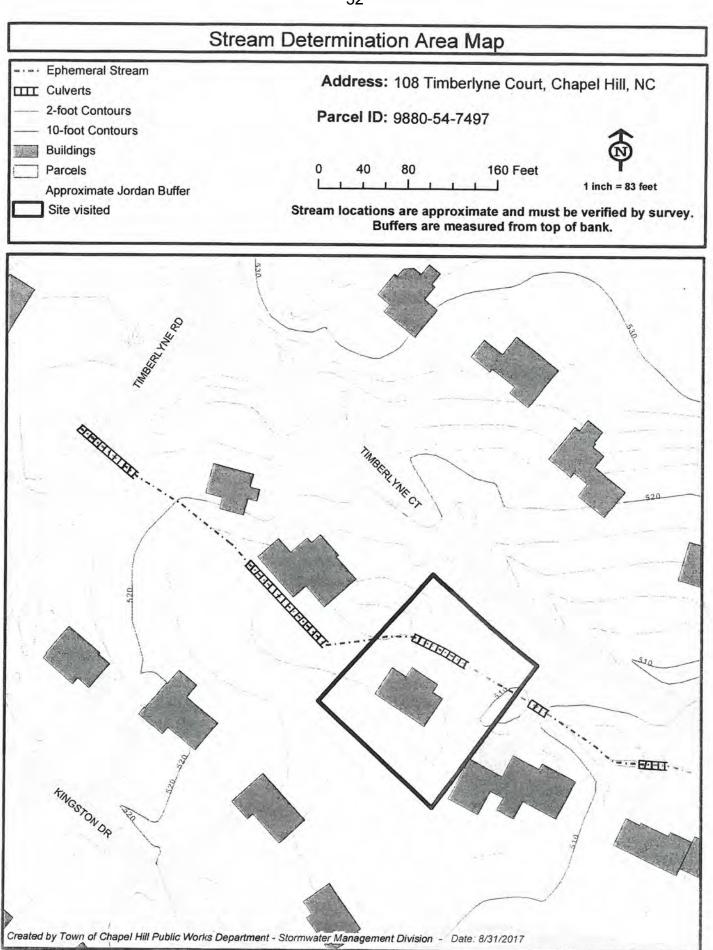

However we now know this is not the case, the standard interior building setback is 14 feet. The gazebo itself is a 3.3ft encroachment.

We have also discovered the gazebo deck structure lies within a 30ft drainage & utility easement, which lies 15ft on our side of the property line. We have been given written permission from all utilities concerned and also OWASA to allow the structures to stay in place.