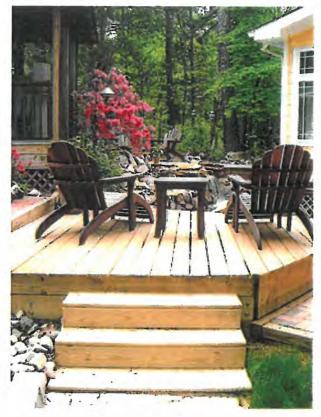

#### **Revised variance application**

- Original application was made in Feb 2018 BOA meeting. The application was denied by BOA with a 7Y- 2N. One member of the board was absent.
- The following points are the specific changes from the previous application.
- The decking has been modified; fire pit & brick pavers have been removed to comply with the following regulations.
- The encroachment into the building setback has also been reduced from 11ft to 3.3ft according to the following regulation.
- LUMO Section 3.8.3 Exceptions to Setback & Height Regulations
- (a) The following features shall not be subject to the required minimum setbacks provided the town manager determines that such features do not significantly impair the degree of solar access provided adjacent properties through application of the appropriate solar setback requirements:

(5) The decking of patios, decks and swimming pools not exceeding three (3) feet in height, provided they are not constructed closer than (5) feet from the property line of the zoning lot. Protective railings, as required by building code, may be added to the decking height.