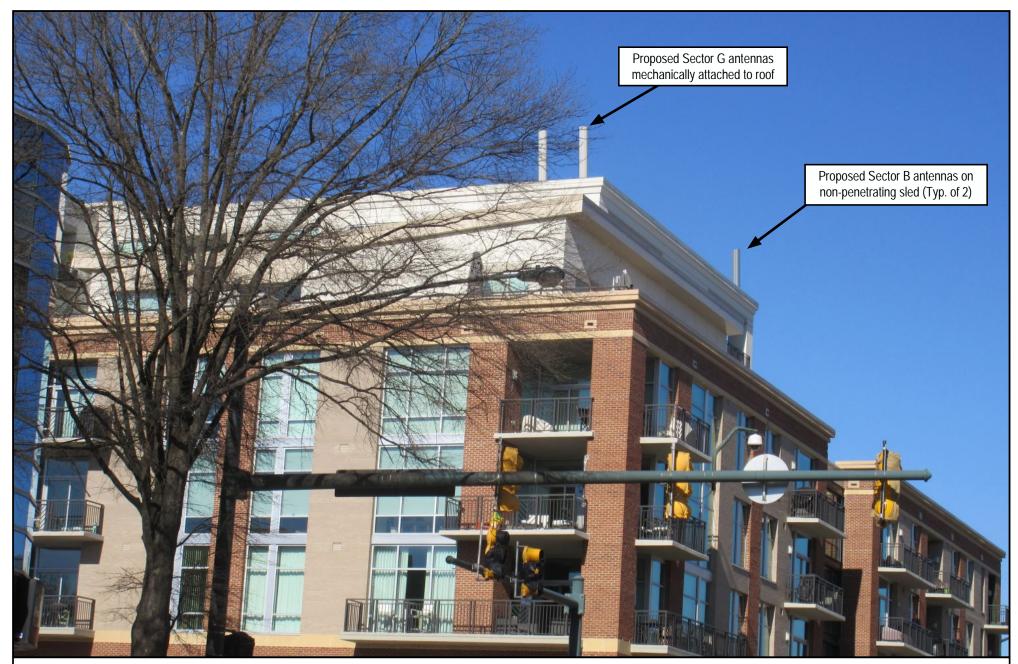

Kimley **»Horn** 

Verizon Wireless - Caro Square 140 W. Franklin Street Chapel hill, NC 27516 Orange County