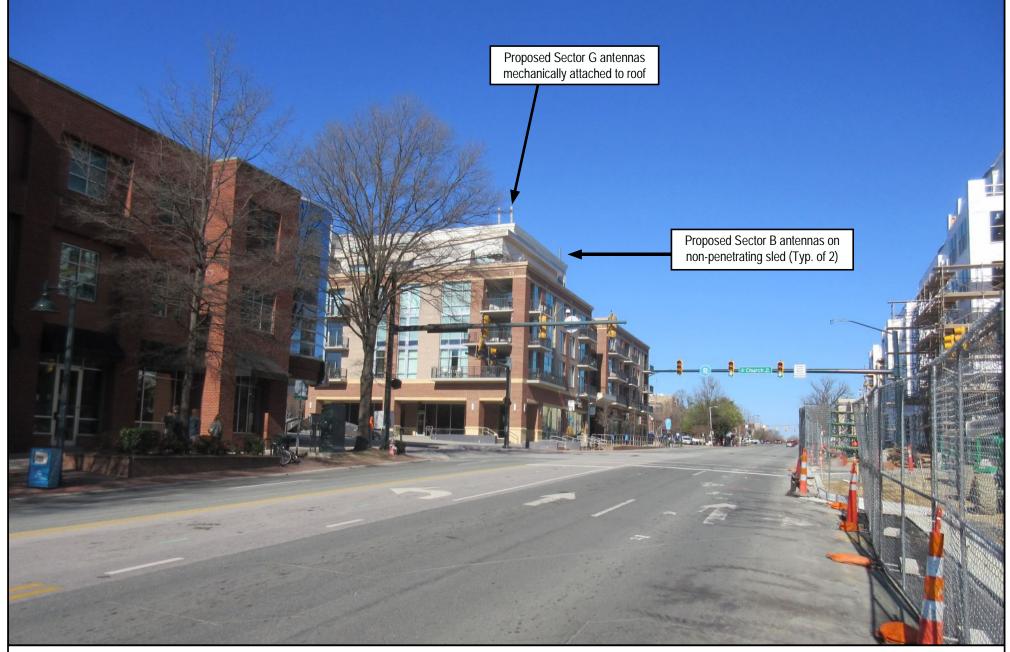

Verizon Wireless - Caro Square 140 W. Franklin Street Chapel hill, NC 27516 Orange County

Kimley **»Horn** 

Verizon Wireless - Caro Square 140 W. Franklin Street Chapel hill, NC 27516 Orange County

Kimley **»Horn** 