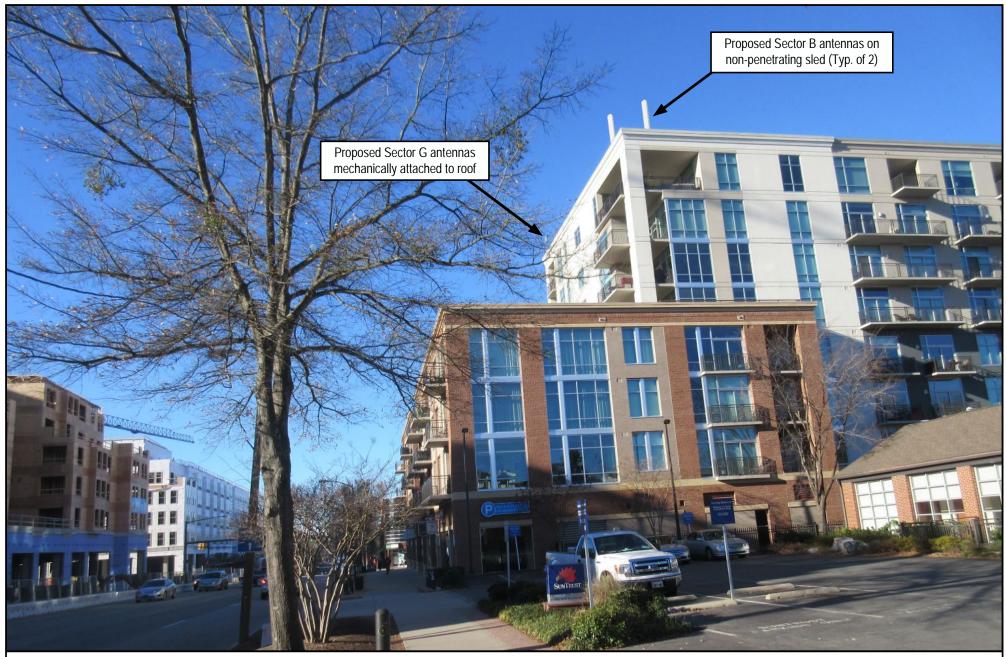

Verizon Wireless - Caro Square 140 W. Franklin Street Chapel hill, NC 27516 Orange County

Kimley **»Horn** 

Verizon Wireless - Caro Square 140 W. Franklin Street Chapel hill, NC 27516 Orange County

Kimley **»Horn** 