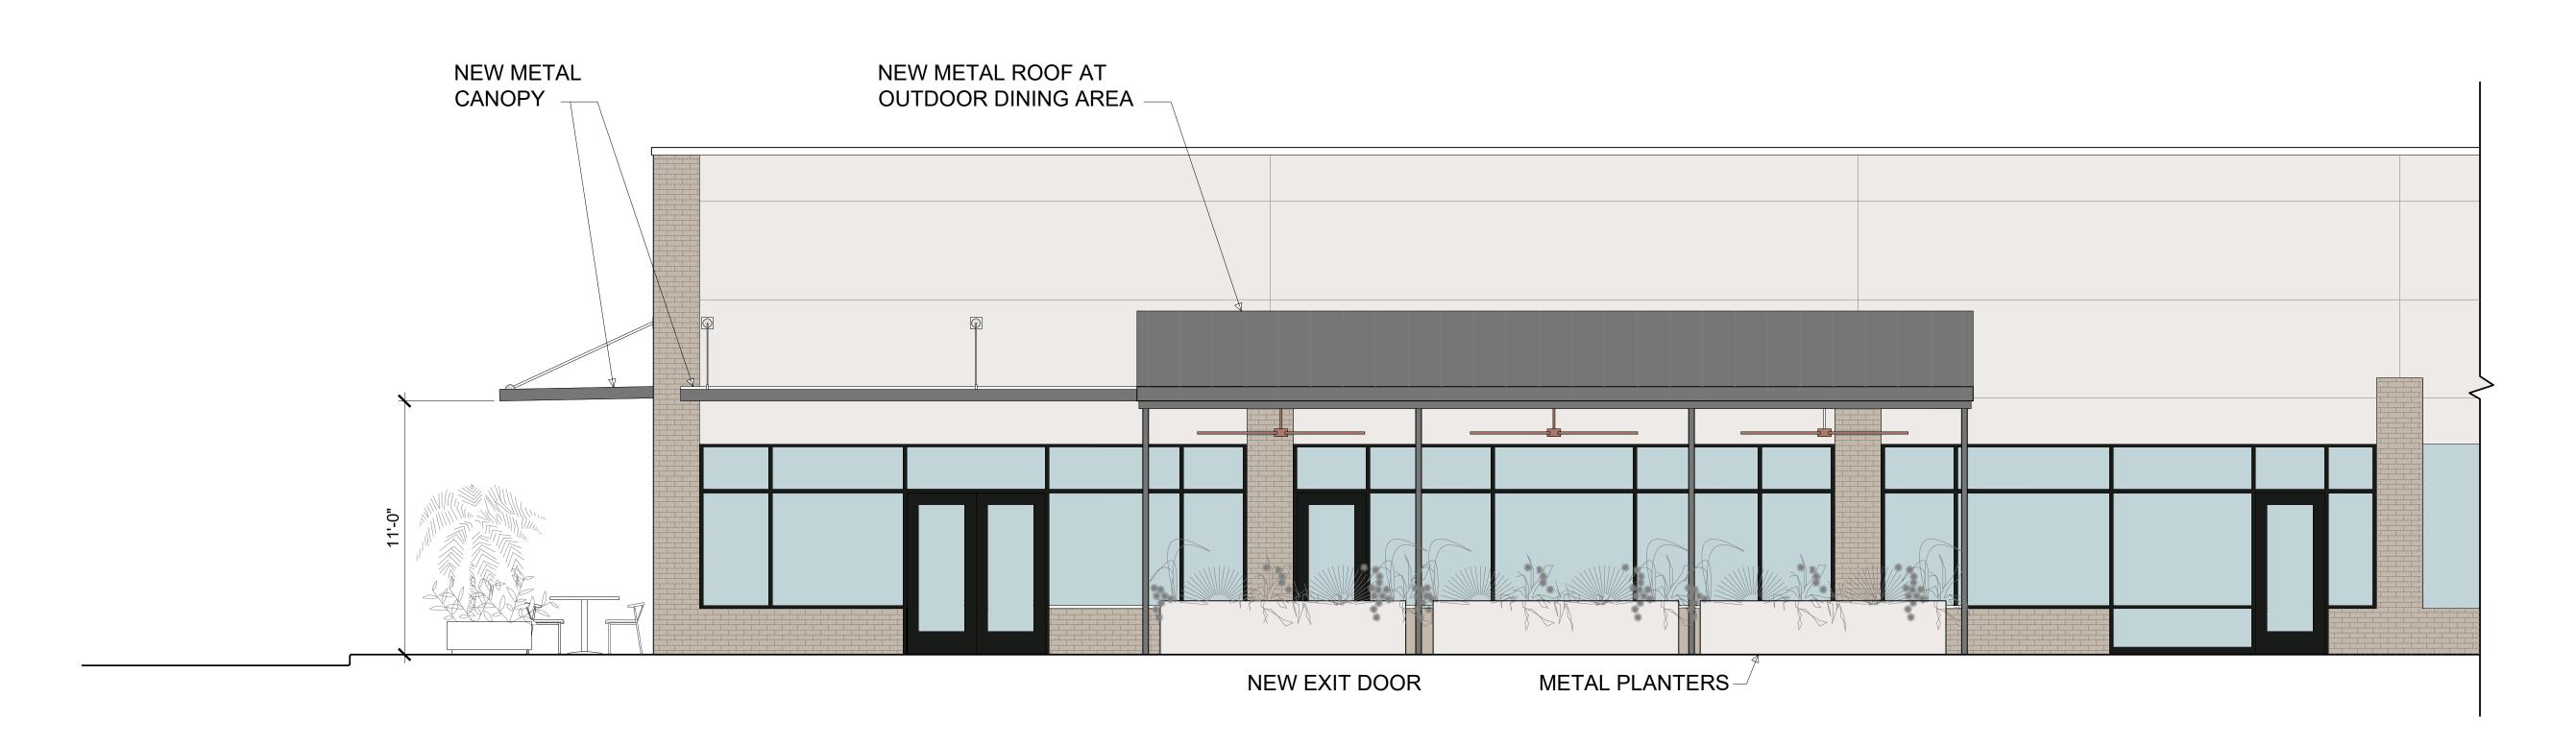

Sheet Title:

PROPOSED SOUTH ELEVATION- SUITE 261

SCALE: 1/4"= 1'-0"

JIM SPENCER ARCHITECTS, PA

109-A BREWER LANE CARRBORO, NC 27510

919.960.6680 o 919.960.6682 f jspencerjsa@gmail.com

roject:

ELLIOTT SQUARE