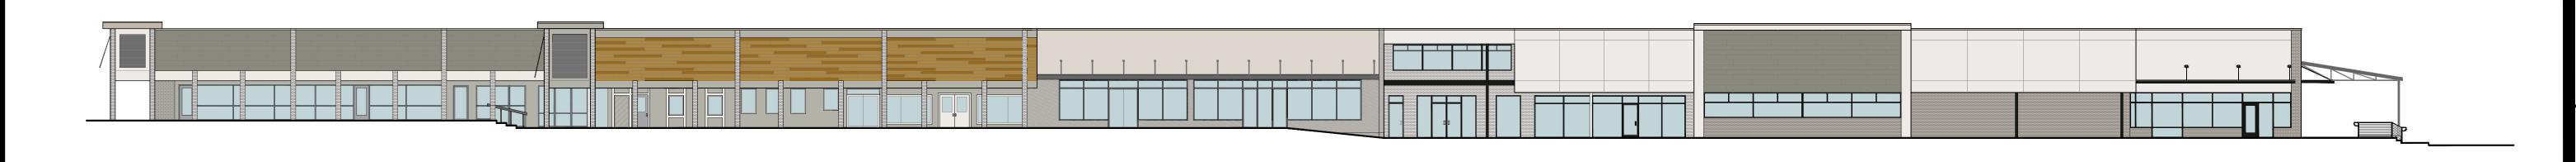

2018 JIM SPENCER ARCHITECTS

CDC DRAWINGS

Job Number: Checked

JCS, HLF JSA AUGUST 22, 2018

EC2

EXISTING- SUITE 257 - SOUTH ELEVATION

SCALE: NTS

3 EXISTING- SUITE 261 - SOUTHEAST CORNER EC2 SCALE: NTS

2018 JIM SPENCER ARCHITI

CDC SUBMISSION

Job Number:

Drawn SL, HLF, JCS
Checked JSA

DATE AUG 22, 2018

Sheet Title:

EC2

EXISTING- SUITE 261 + 257 + 255 -SOUTH ELEVATION

EXISTING- SUITE 255 - SOUTH ELEVATION

EXISTING- SUITES 253 + 255 + 257 - SOUTH ELEVATION

SCALE: NTS

EXISTING- SUITE 243 + 245 - SOUTH ELEVATION

109-A BREWER LANE CARRBORO, NC 27510

919.960.6680 o 919.960.6682 f jspencerjsa@gmail.com

EC4

EXISTING- SUITE 237 + 239 + 241 SOUTH ELEVATION

SCALE: NTS

EXISTING- SUITES 237 + 239 + 241 - SOUTH ELEVATION

SCALE: NTS

109-A BREWER LANE CARRBORO, NC 27510

919.960.6680 o 919.960.6682 f jspencerjsa@gmail.com