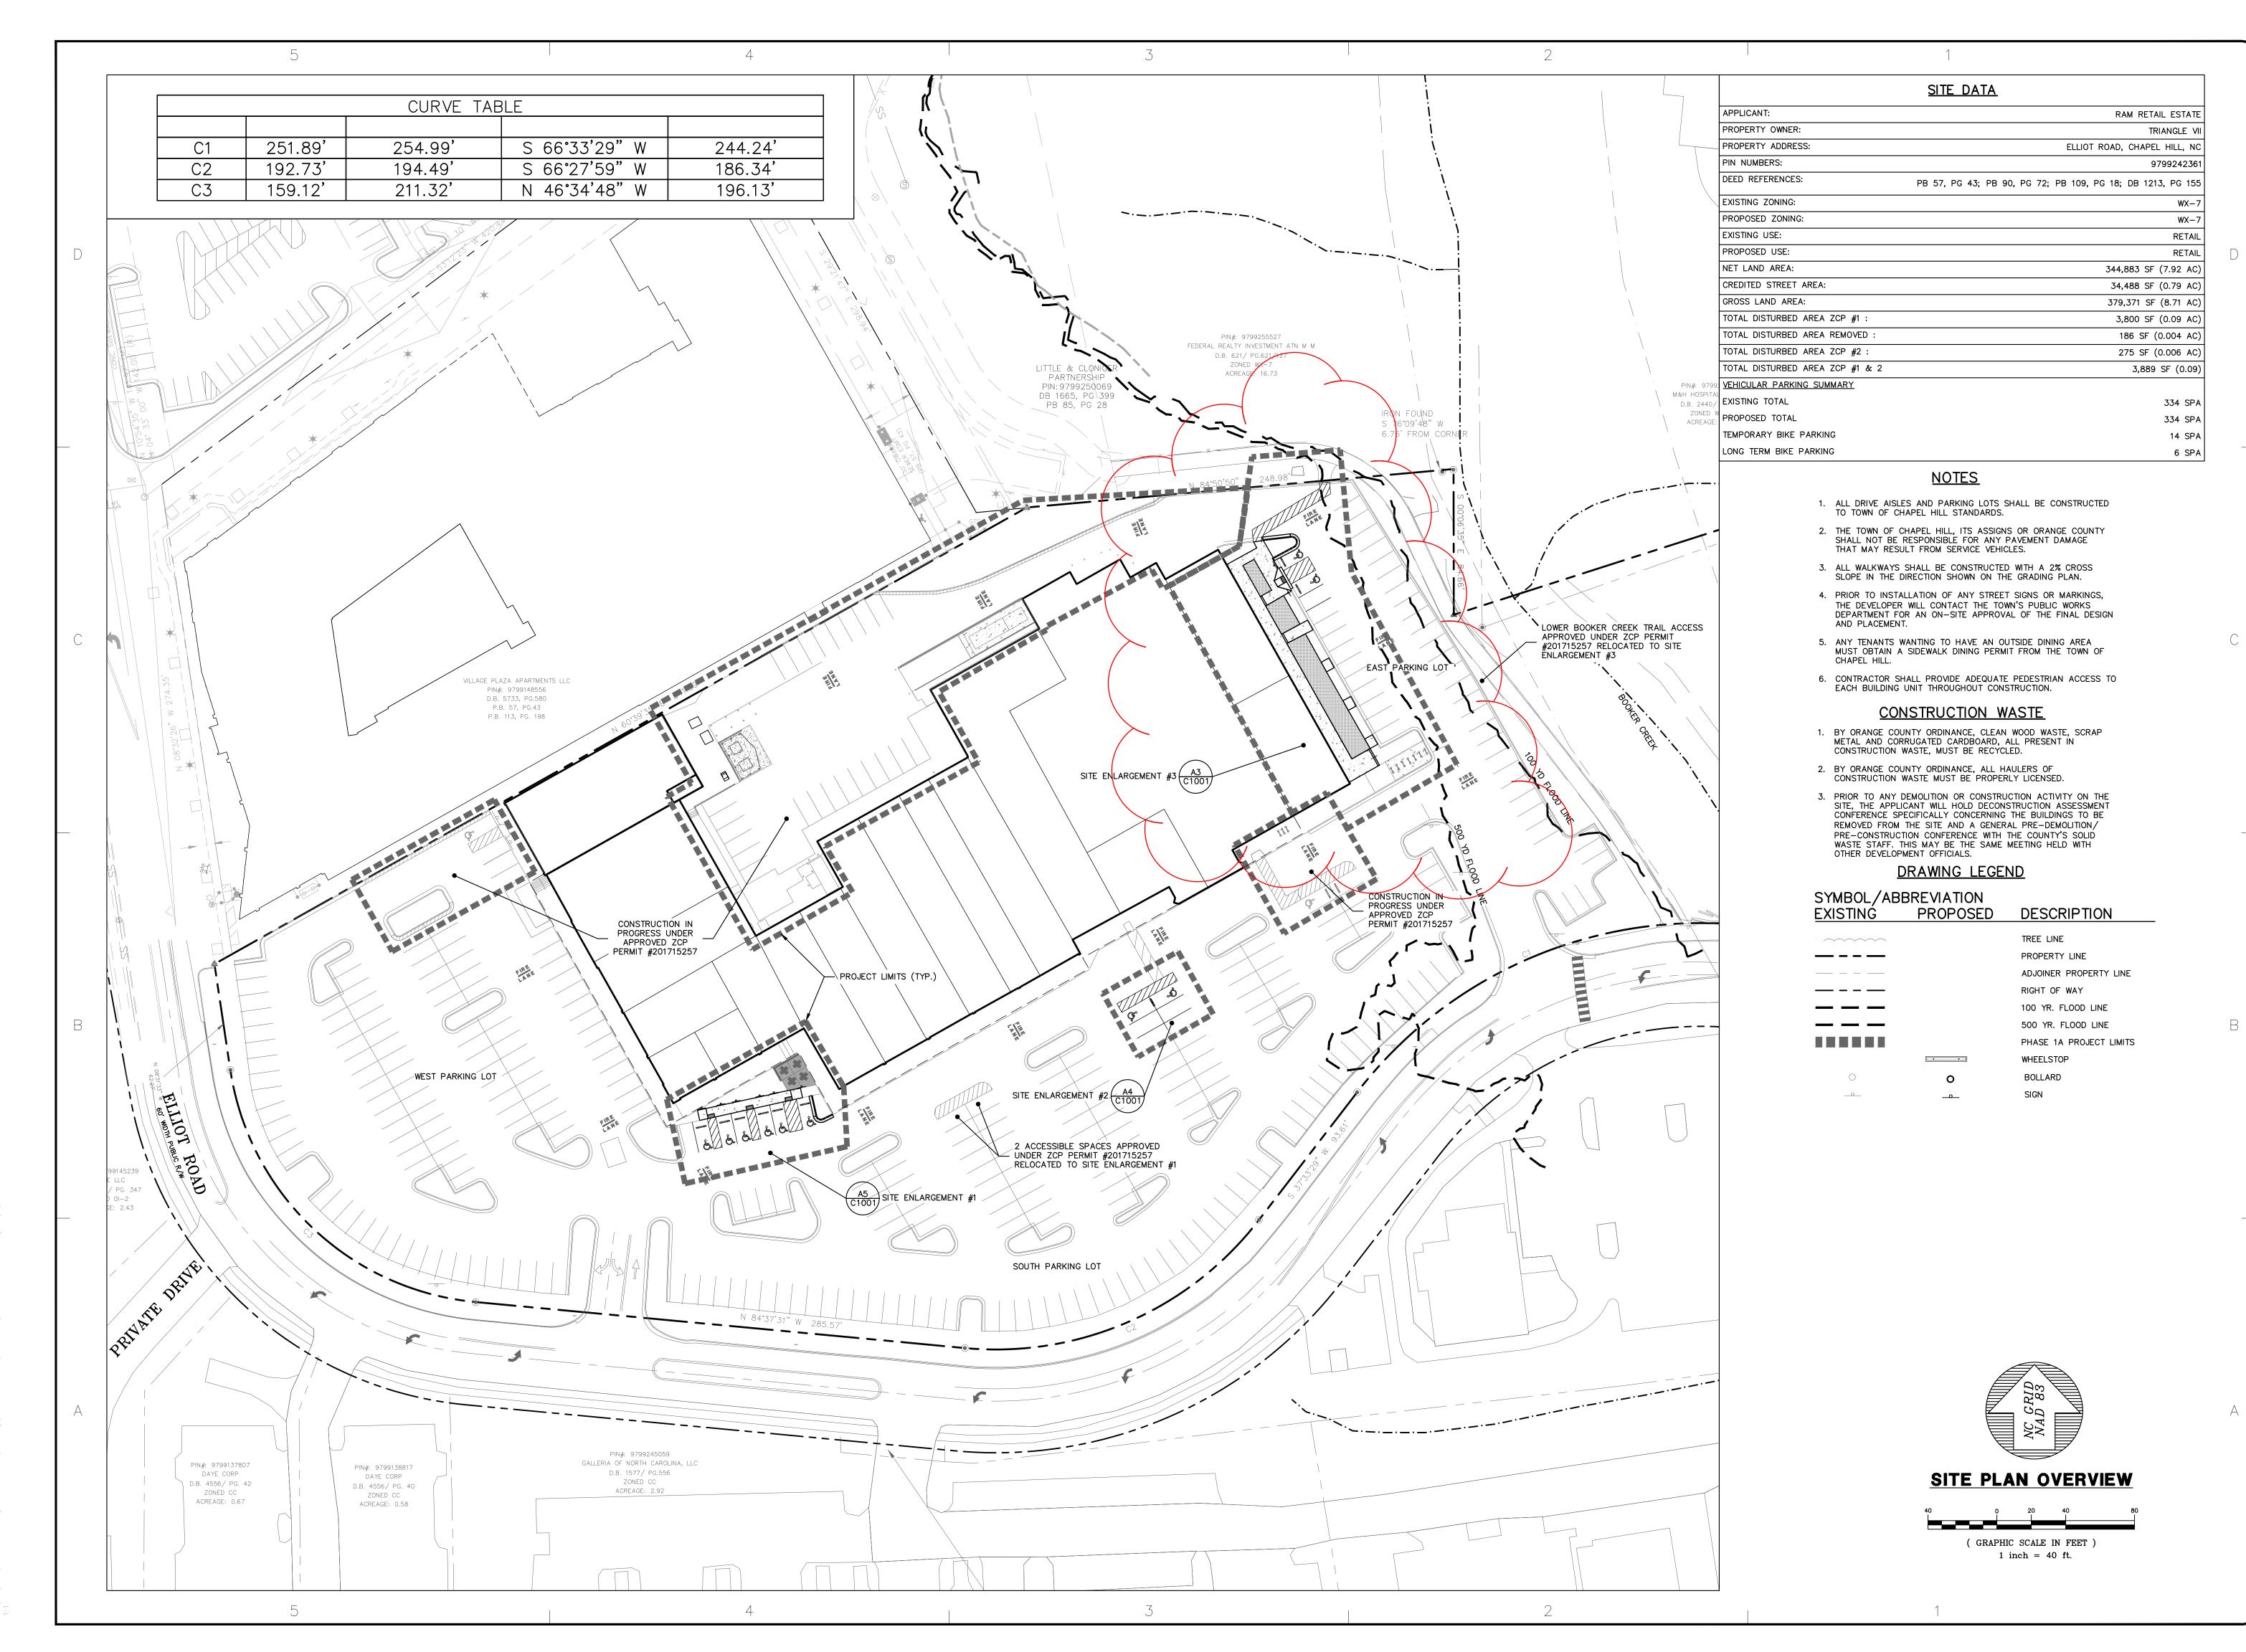

# **INDEX OF DRAWINGS**

COVER

C1000 REVISED SITE PLAN WITH NEW ACCESS. PARKING

**AREA** AREA MAP AND EXISTING CONDITIONS

EXISTING SHOPPING CENTER PLAN

**EXISTING PHOTOS** EC3 **EXISTING PHOTOS** EC4 **EXISTING PHOTOS** EC5 **EXISTING PHOTOS** 

ISSUED FOR CONSTRUCTION OB DEC 17
SSUED FOR CONSTRUCTION OB DEC 17

E PLAZA SOUTH

JOB NUMBER: 116012.02

DATE: 27 JAN 17

SCALE: AS NOTED

DRAWN BY: TLP

REVIEWED BY: GJR

SHEET C1000