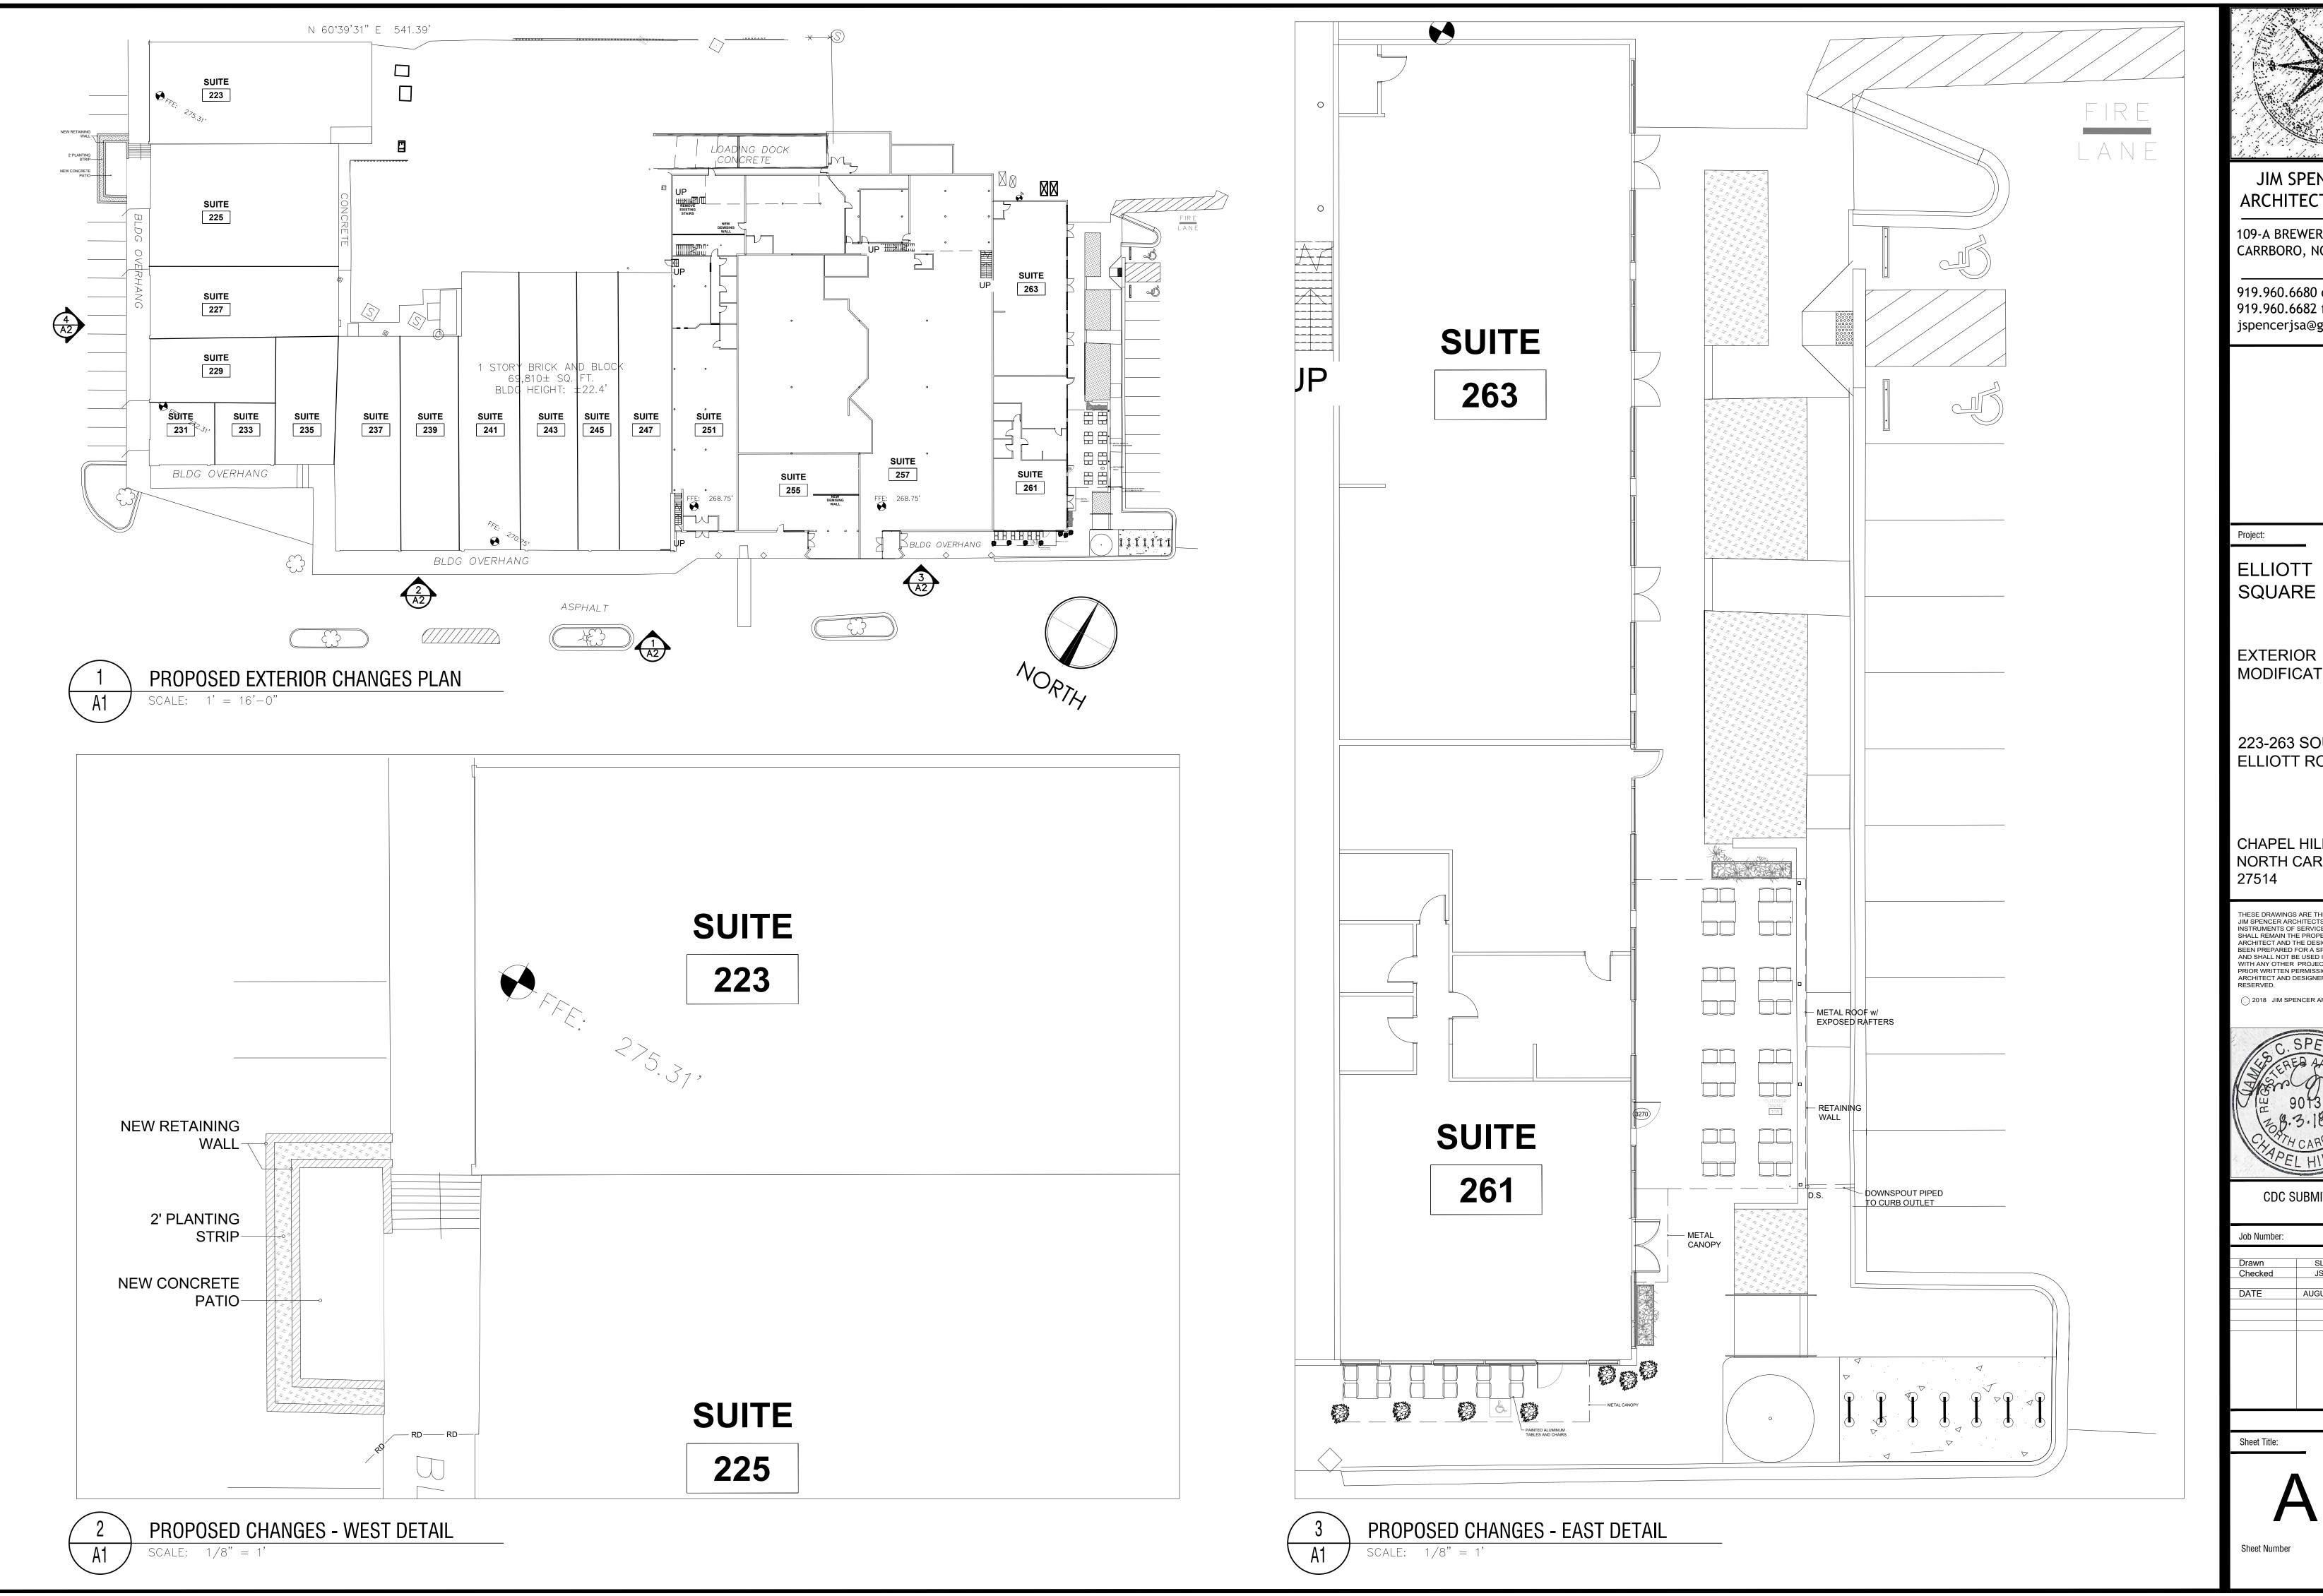

AREA MAP

SCALE: NTS

JIM SPENCER ARCHITECTS, PA

109-A BREWER LANE CARRBORO, NC 27510

919.960.6680 o 919.960.6682 f jspencerjsa@gmail.com

ELLIOTT SQUARE

EXTERIOR MODIFICATIONS

223-263 SOUTH ELLIOTT ROAD

CHAPEL HILL, NORTH CAROLINA

THESE DRAWINGS ARE THE PROPERTY OF JIM SPENCER ARCHITECTS, PA AND ARE INSTRUMENTS OF SERVICE AND AS SUCH SHALL REMAIN THE PROPERTY OF THE ARCHITECT AND THE DESIGNER. THEY HAVE BEEN PREPARED FOR A SPECIFIC PROJECT AND SHALL NOT BE USED IN CONJUNCTION WITH ANY OTHER PROJECT WITHOUT THE PRIOR WRITTEN PERMISSION OF THE ARCHITECT AND DESIGNER. ALL RIGHTS RESERVED.

109-A BREWER LANE CARRBORO, NC 27510

919.960.6680 o 919.960.6682 f jspencerjsa@gmail.com

ELLIOTT

EXTERIOR MODIFICATIONS

223-263 SOUTH ELLIOTT ROAD

CHAPEL HILL, NORTH CAROLINA

THESE DRAWINGS ARE THE PROPERTY OF JIM SPENCER ARCHITECTS, PA AND ARE INSTRUMENTS OF SERVICE AND AS SUCH SHALL REMAIN THE PROPERTY OF THE ARCHITECT AND THE DESIGNER. THEY HAVE BEEN PREPARED FOR A SPECIFIC PROJECT AND SHALL NOT BE USED IN CONJUNCTION WITH ANY OTHER PROJECT WITHOUT THE PRIOR WRITTEN PERMISSION OF THE ARCHITECT AND DESIGNER. ALL RIGHTS RESERVED.