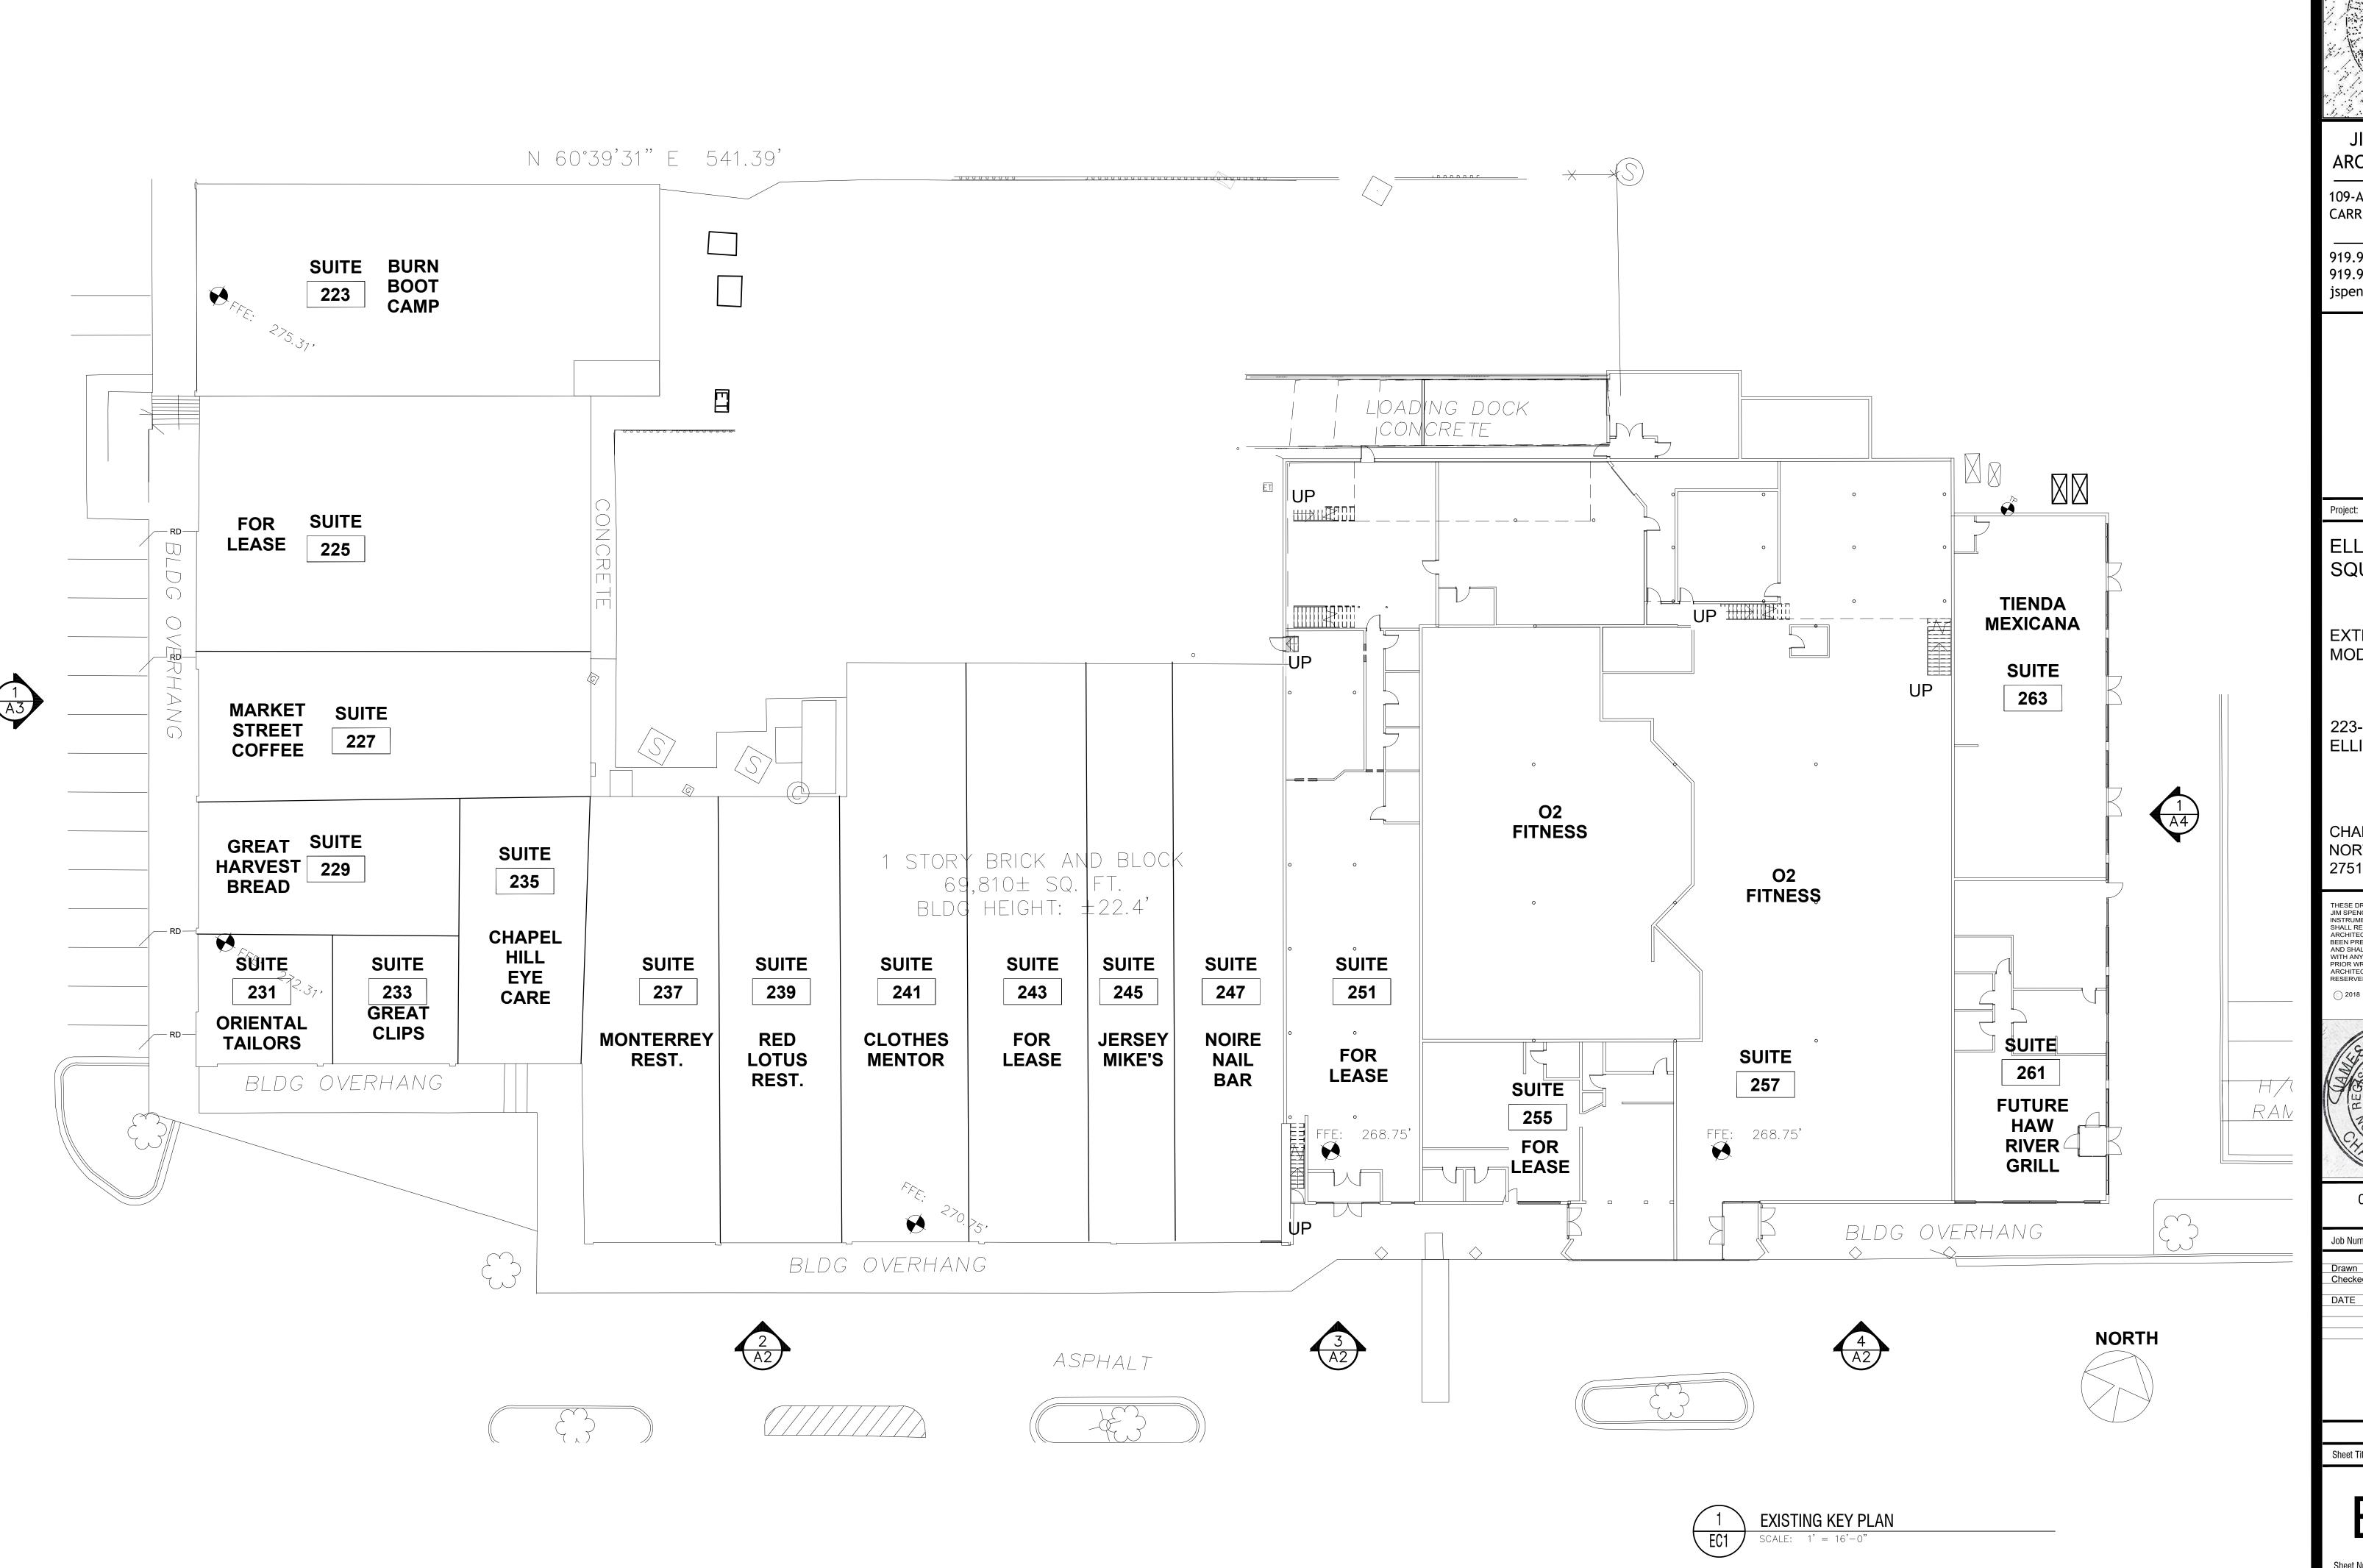

# **INDEX OF DRAWINGS**

COVER

C1000 REVISED SITE PLAN WITH NEW ACCESS. PARKING

**AREA** AREA MAP AND EXISTING CONDITIONS

EXISTING SHOPPING CENTER PLAN

**EXISTING PHOTOS** EC3 **EXISTING PHOTOS** EC4 **EXISTING PHOTOS** EC5 **EXISTING PHOTOS** 

109-A BREWER LANE CARRBORO, NC 27510

919.960.6680 o 919.960.6682 f jspencerjsa@gmail.com

ELLIOTT

EXTERIOR MODIFICATIONS

223-263 SOUTH ELLIOTT ROAD

CHAPEL HILL, NORTH CAROLINA

THESE DRAWINGS ARE THE PROPERTY OF JIM SPENCER ARCHITECTS, PA AND ARE INSTRUMENTS OF SERVICE AND AS SUCH SHALL REMAIN THE PROPERTY OF THE ARCHITECT AND THE DESIGNER. THEY HAVE BEEN PREPARED FOR A SPECIFIC PROJECT AND SHALL NOT BE USED IN CONJUNCTION WITH ANY OTHER PROJECT WITHOUT THE PRIOR WRITTEN PERMISSION OF THE ARCHITECT AND DESIGNER. ALL RIGHTS RESERVED.