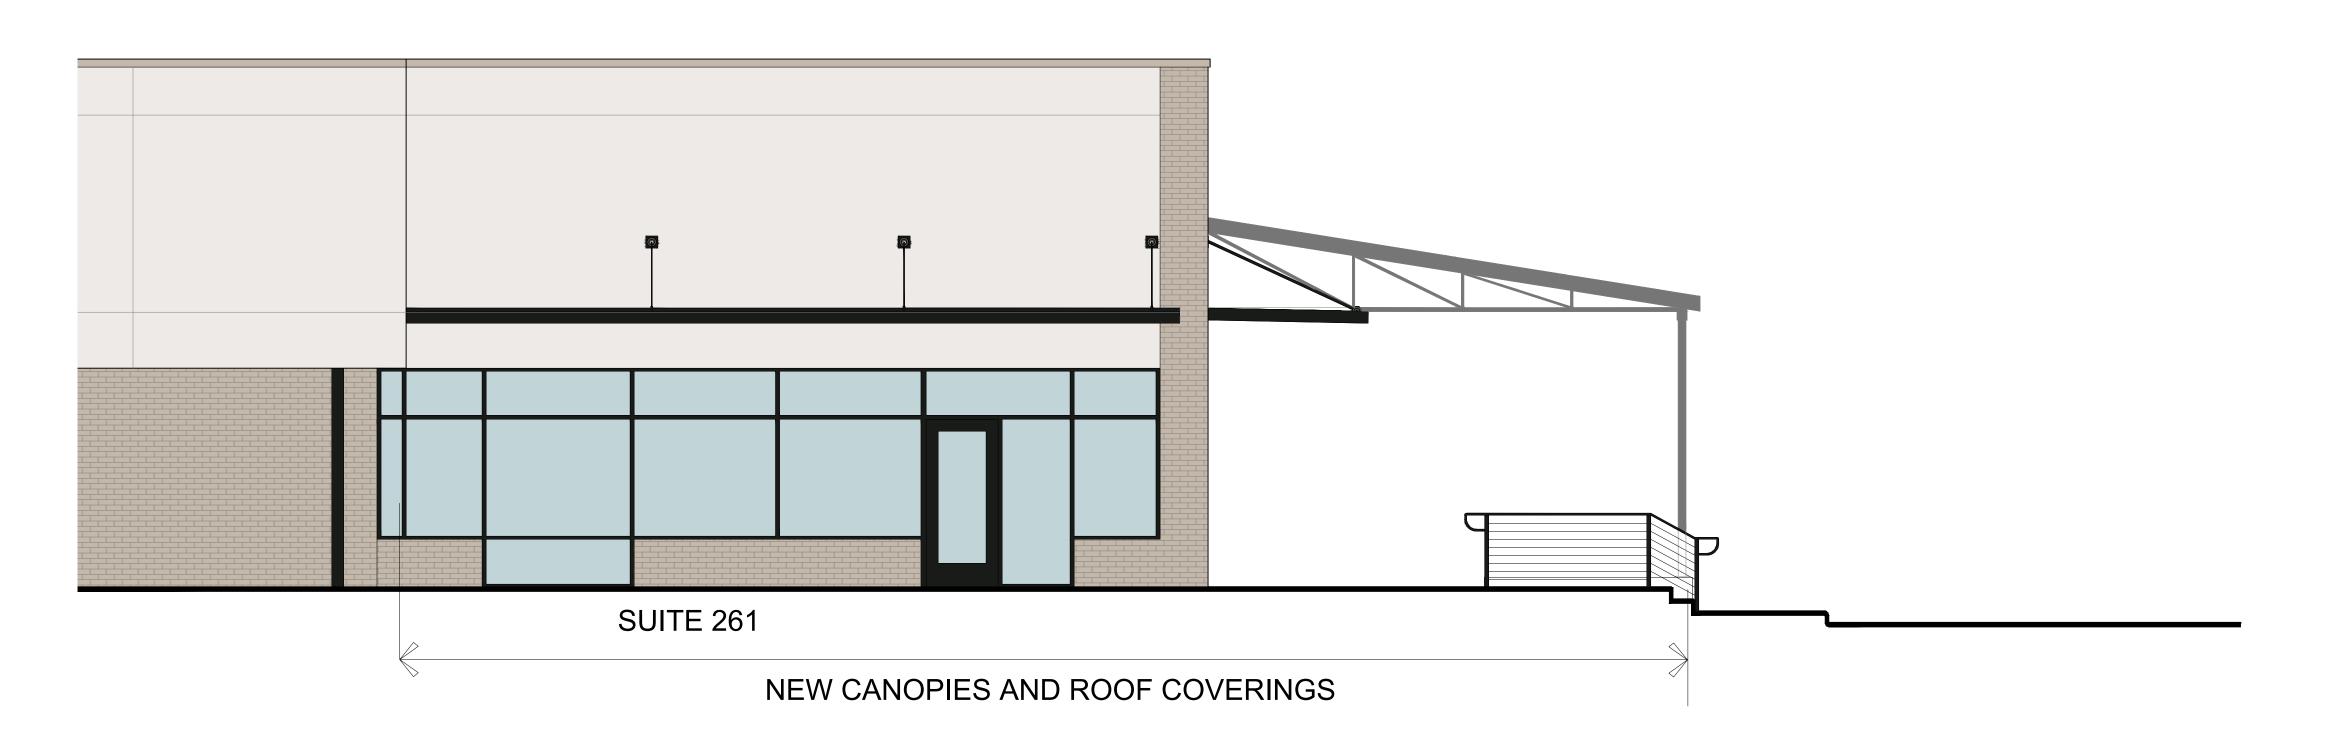

2018 JIM SPENCER ARCHITECTS

CDC DRAWINGS

Job Number: Checked

JCS, HLF JSA AUGUST 22, 2018

EC2

EXISTING- SUITE 257 - SOUTH ELEVATION

SCALE: NTS

3 EXISTING- SUITE 261 - SOUTHEAST CORNER EC2 SCALE: NTS