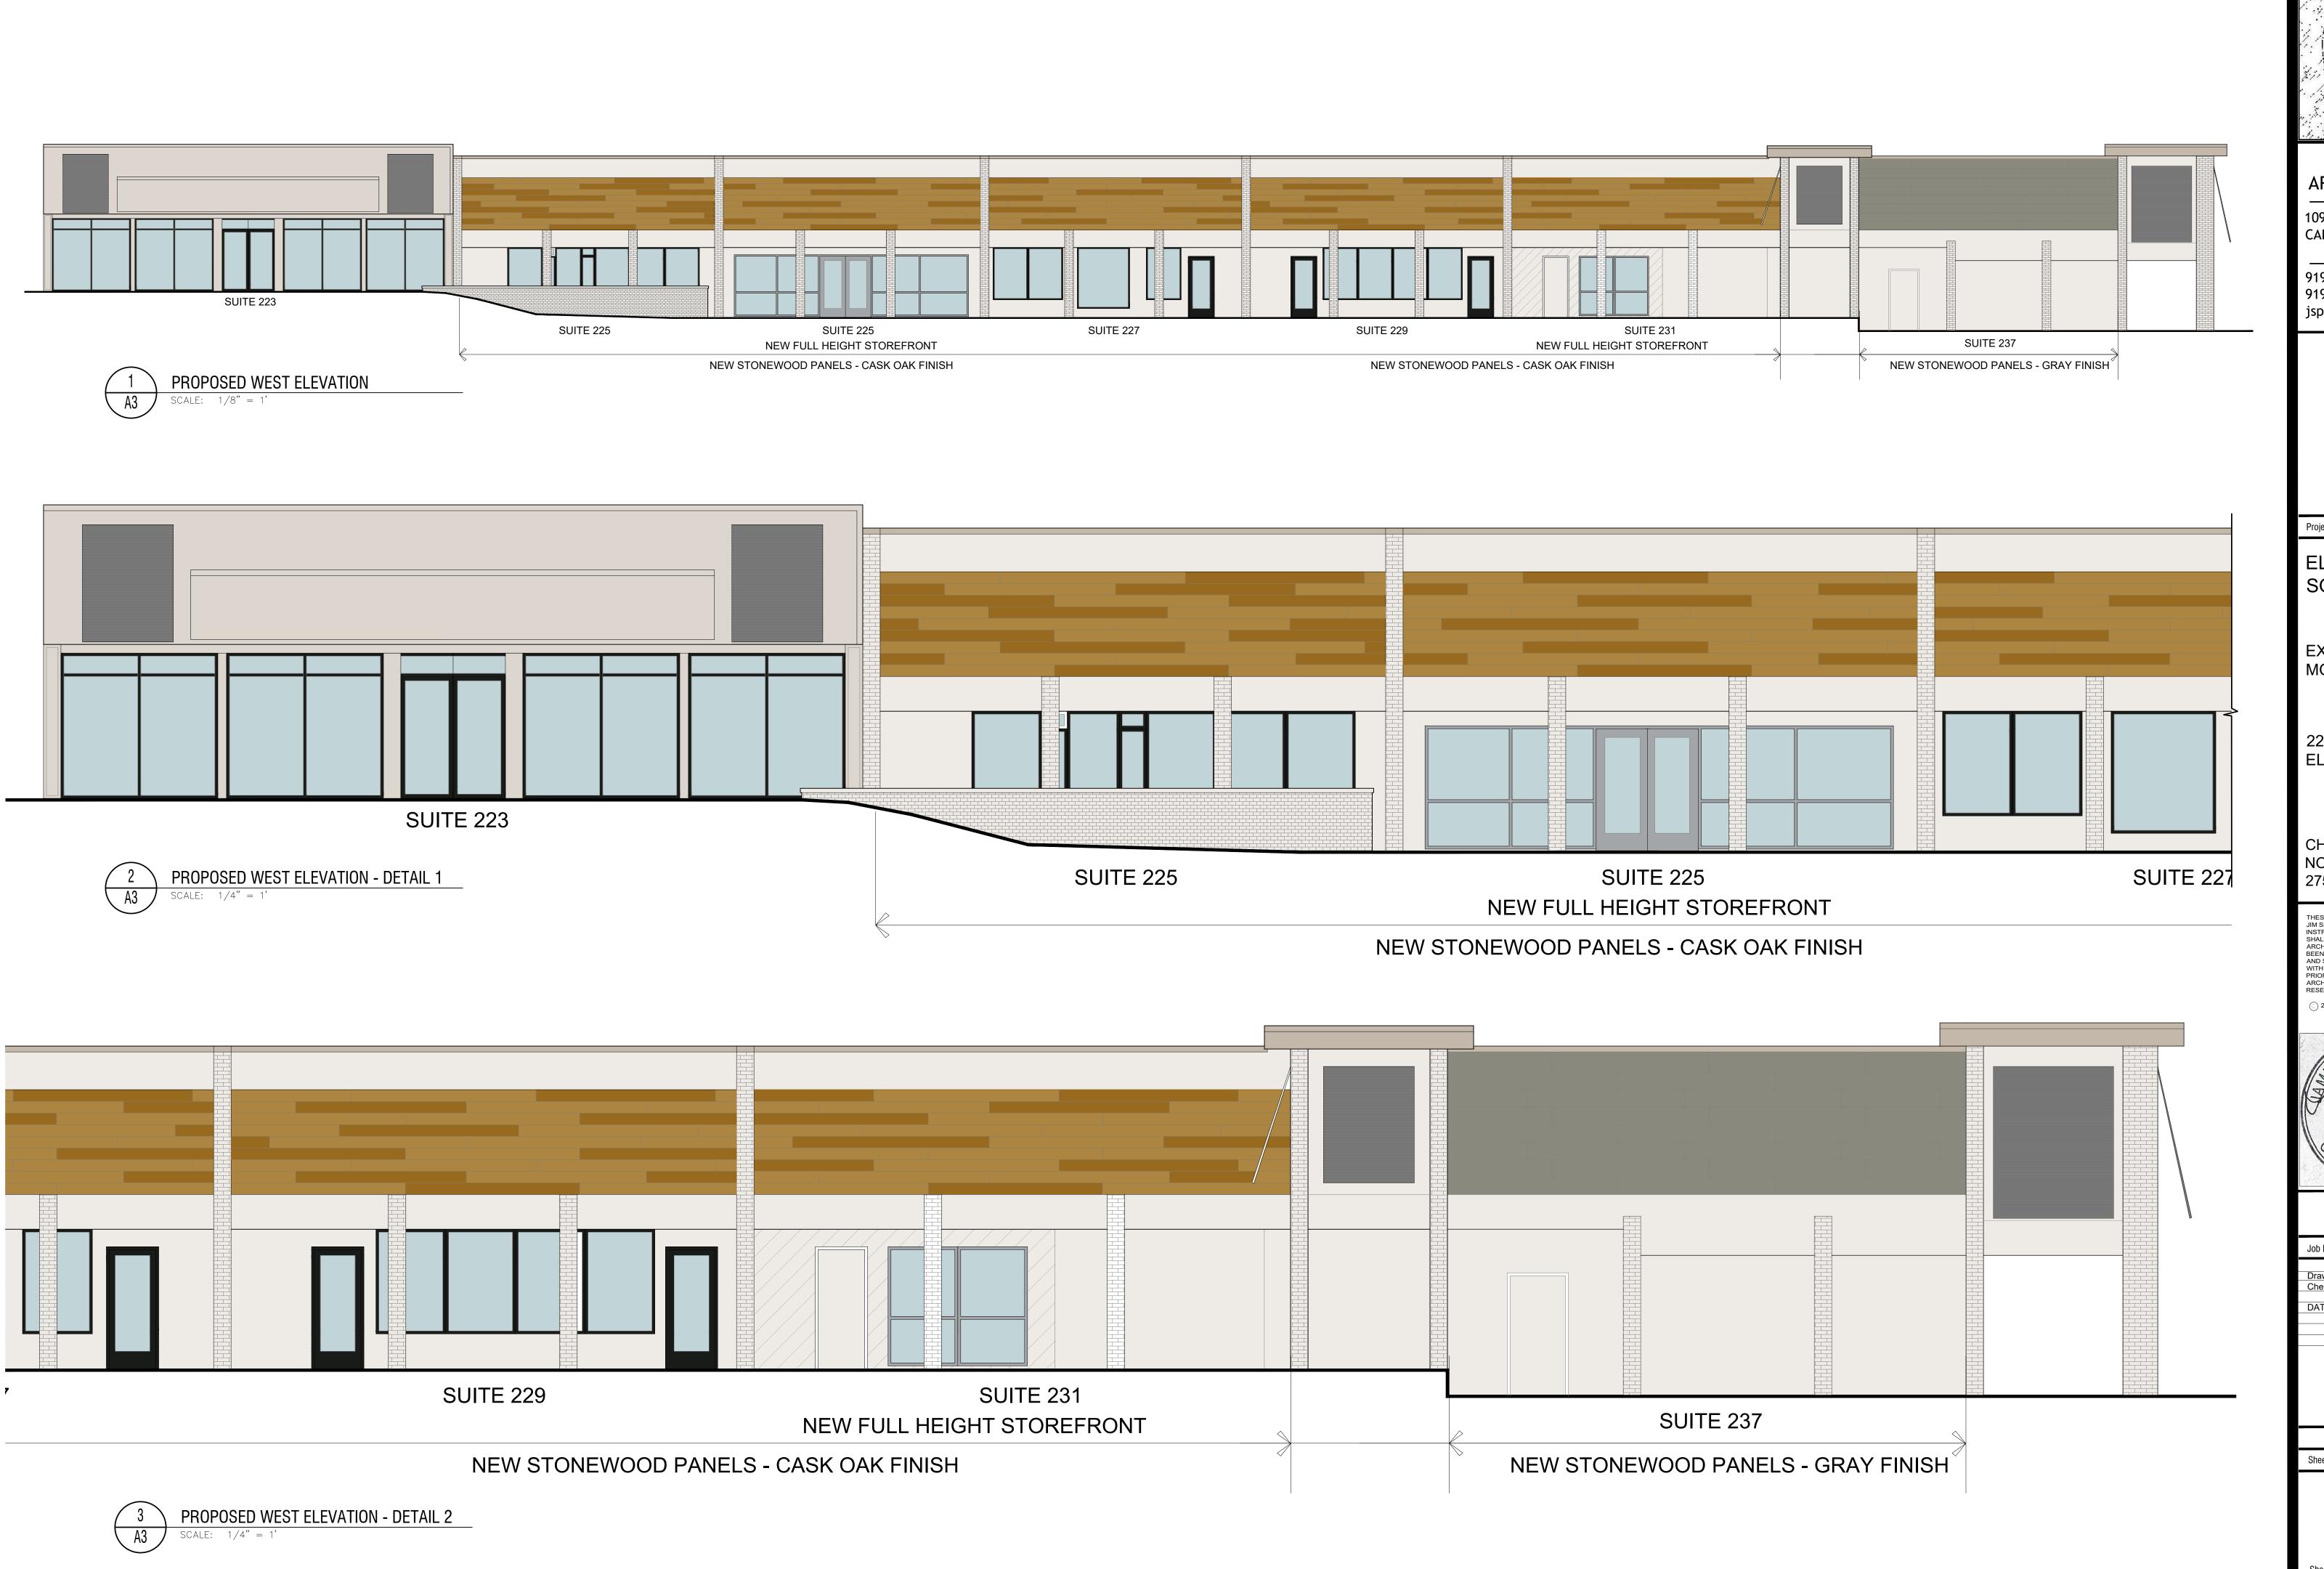

109-A BREWER LANE CARRBORO, NC 27510

919.960.6680 o 919.960.6682 f jspencerjsa@gmail.com

ELLIOTT

EXTERIOR MODIFICATIONS

223-263 SOUTH ELLIOTT ROAD

CHAPEL HILL, NORTH CAROLINA

THESE DRAWINGS ARE THE PROPERTY OF JIM SPENCER ARCHITECTS, PA AND ARE INSTRUMENTS OF SERVICE AND AS SUCH SHALL REMAIN THE PROPERTY OF THE ARCHITECT AND THE DESIGNER. THEY HAVE BEEN PREPARED FOR A SPECIFIC PROJECT AND SHALL NOT BE USED IN CONJUNCTION WITH ANY OTHER PROJECT WITHOUT THE PRIOR WRITTEN PERMISSION OF THE ARCHITECT AND DESIGNER. ALL RIGHTS RESERVED.

CDC SUBMISSION

HLF, JCS JSA AUGUST 22, 2018

109-A BREWER LANE CARRBORO, NC 27510

919.960.6680 o 919.960.6682 f jspencerjsa@gmail.com

**ELLIOTT** SQUARE

MODIFICATIONS

223-263 SOUTH ELLIOTT ROAD

CHAPEL HILL, NORTH CAROLINA

THESE DRAWINGS ARE THE PROPERTY OF JIM SPENCER ARCHITECTS, PA AND ARE INSTRUMENTS OF SERVICE AND AS SUCH SHALL REMAIN THE PROPERTY OF THE ARCHITECT AND THE DESIGNER. THEY HAV BEEN PREPARED FOR A SPECIFIC PROJECT AND SHALL NOT BE USED IN CONJUNCTION WITH ANY OTHER PROJECT WITHOUT THE PRIOR WRITTEN PERMISSION OF THE ARCHITECT AND DESIGNER. ALL RIGHTS RESERVED.