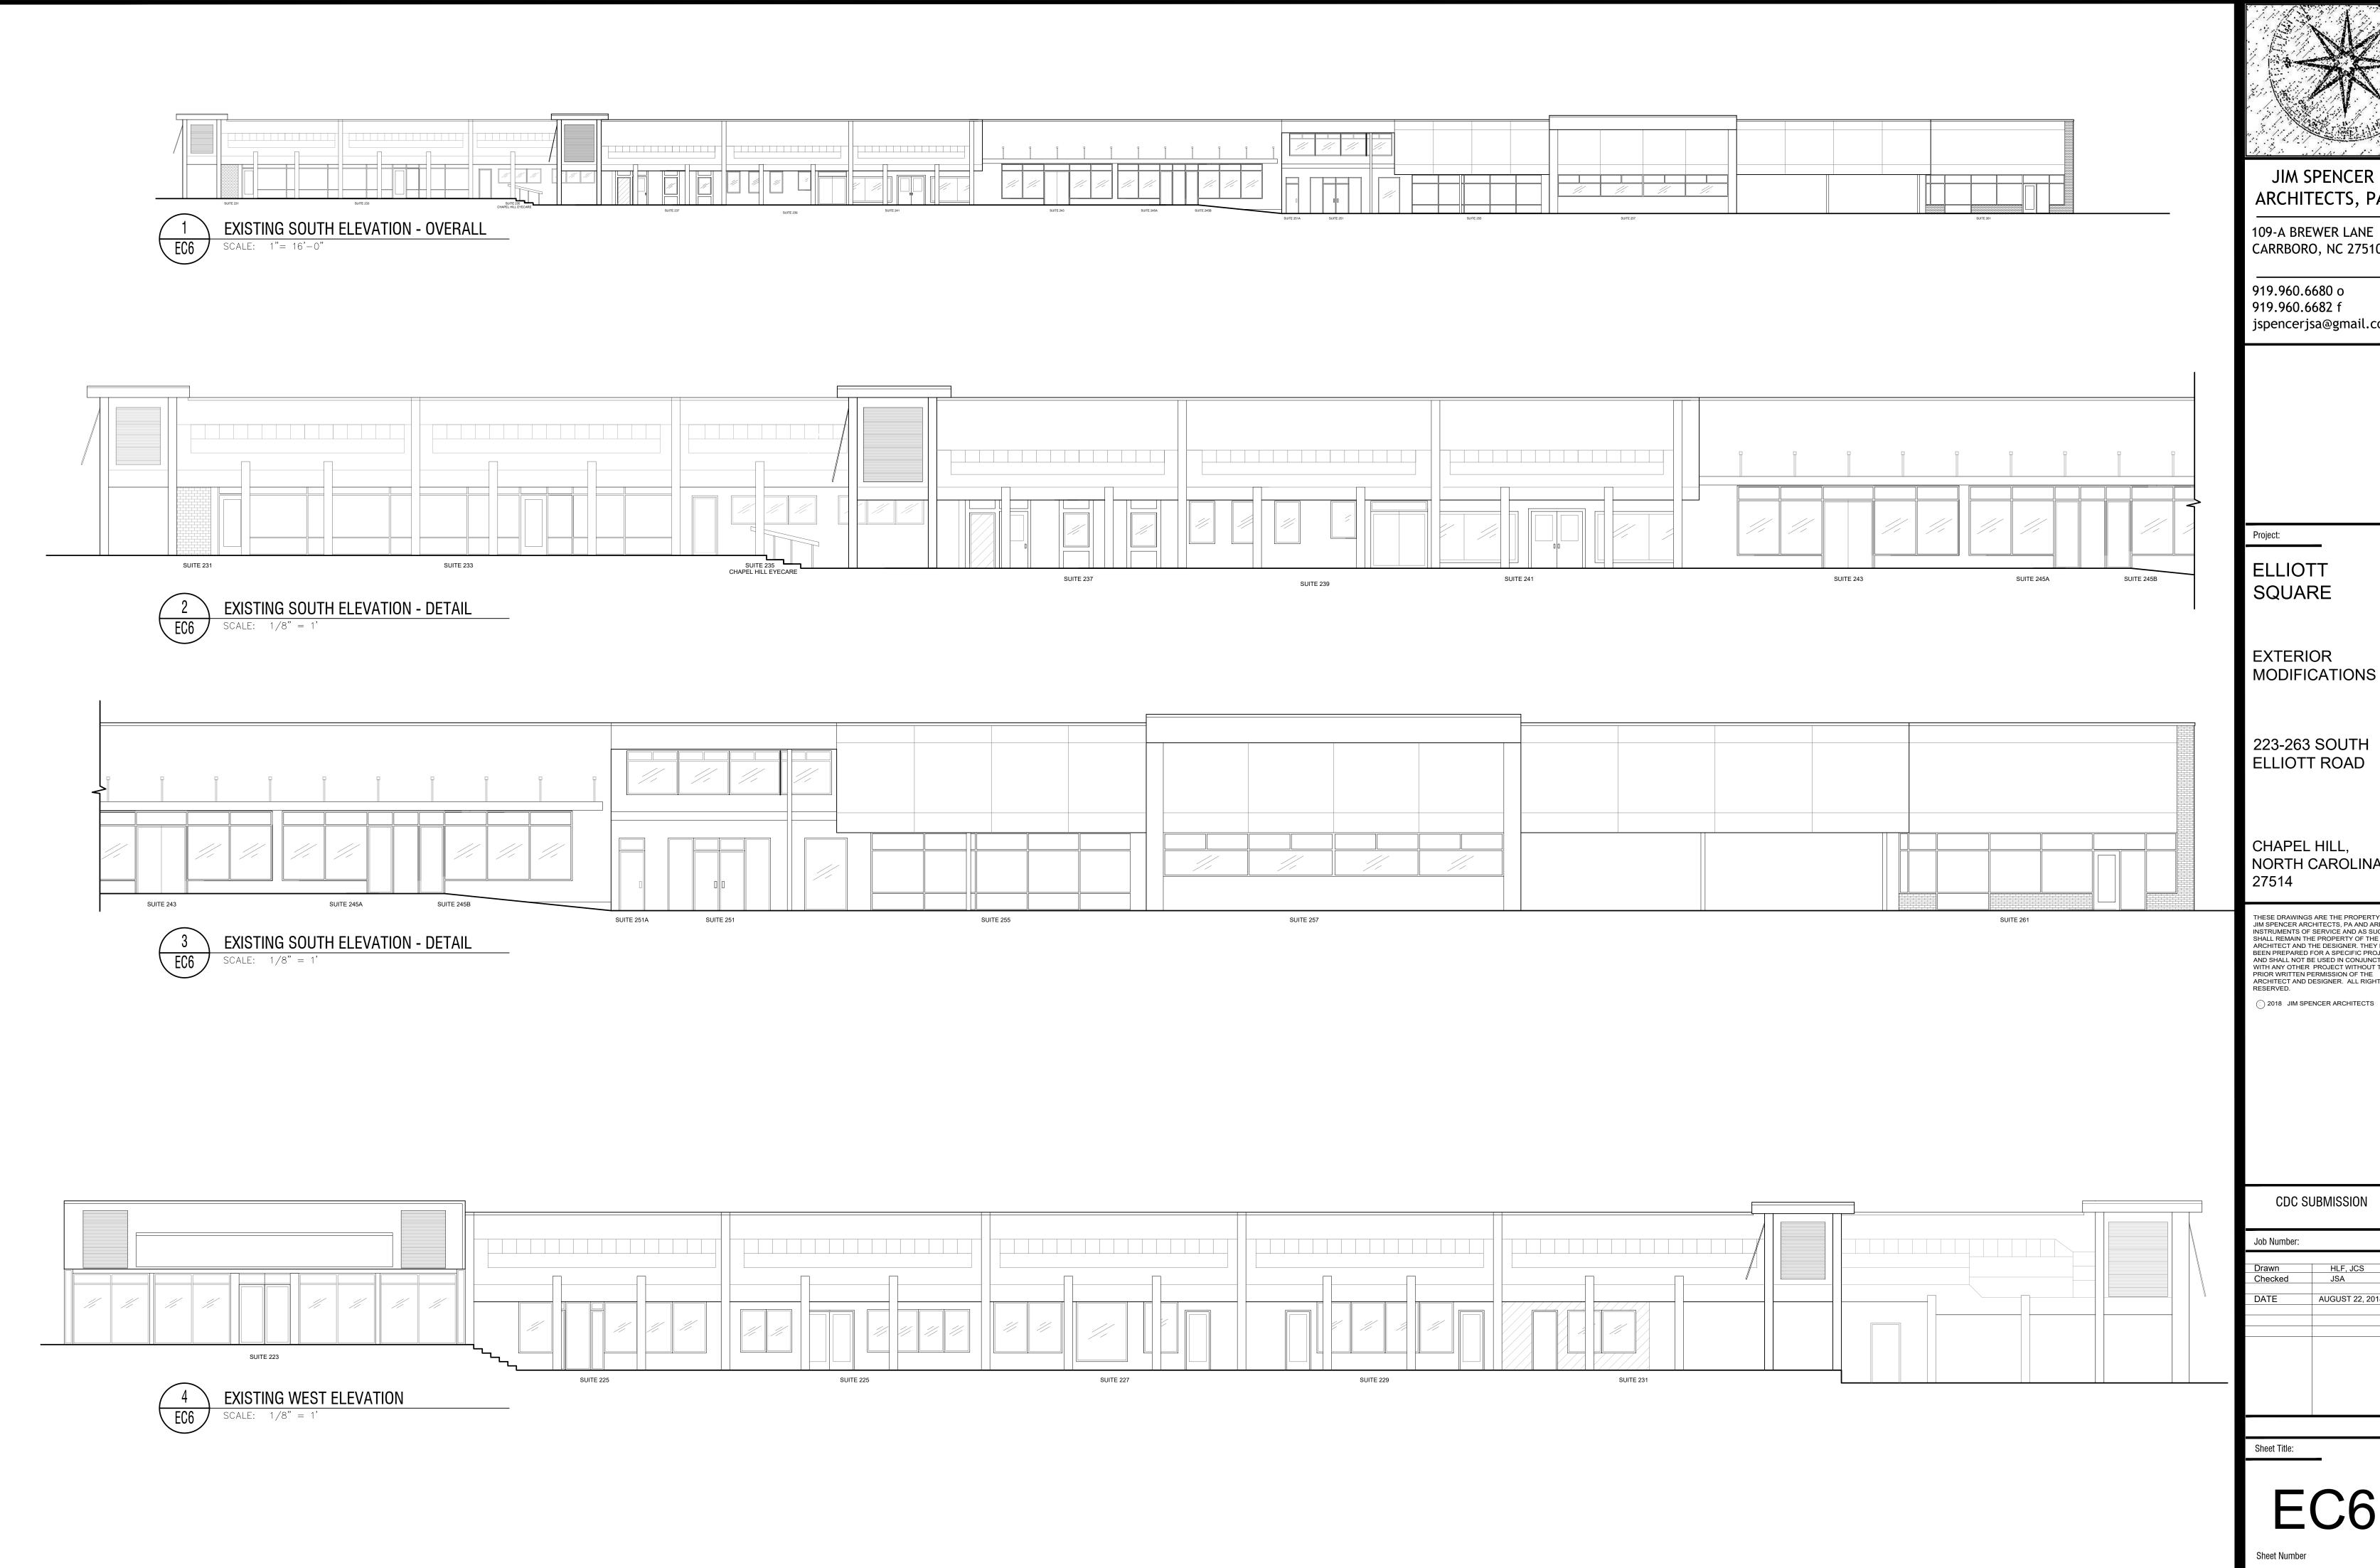

2018 JIM SPENCER ARCHITECTS

CDC DRAWINGS

Job Number: Checked

JCS, HLF JSA AUGUST 22, 2018

EC2

EXISTING- SUITE 257 - SOUTH ELEVATION

SCALE: NTS

3 EXISTING- SUITE 261 - SOUTHEAST CORNER EC2 SCALE: NTS

2018 JIM SPENCER ARCHITI

CDC SUBMISSION

Job Number:

Drawn SL, HLF, JCS
Checked JSA

DATE AUG 22, 2018

Sheet Title:

EC2

EXISTING- SUITE 261 + 257 + 255 -SOUTH ELEVATION

EXISTING- SUITE 255 - SOUTH ELEVATION

EXISTING- SUITES 253 + 255 + 257 - SOUTH ELEVATION

SCALE: NTS

EXISTING- SUITE 243 + 245 - SOUTH ELEVATION

109-A BREWER LANE CARRBORO, NC 27510

919.960.6680 o 919.960.6682 f jspencerjsa@gmail.com