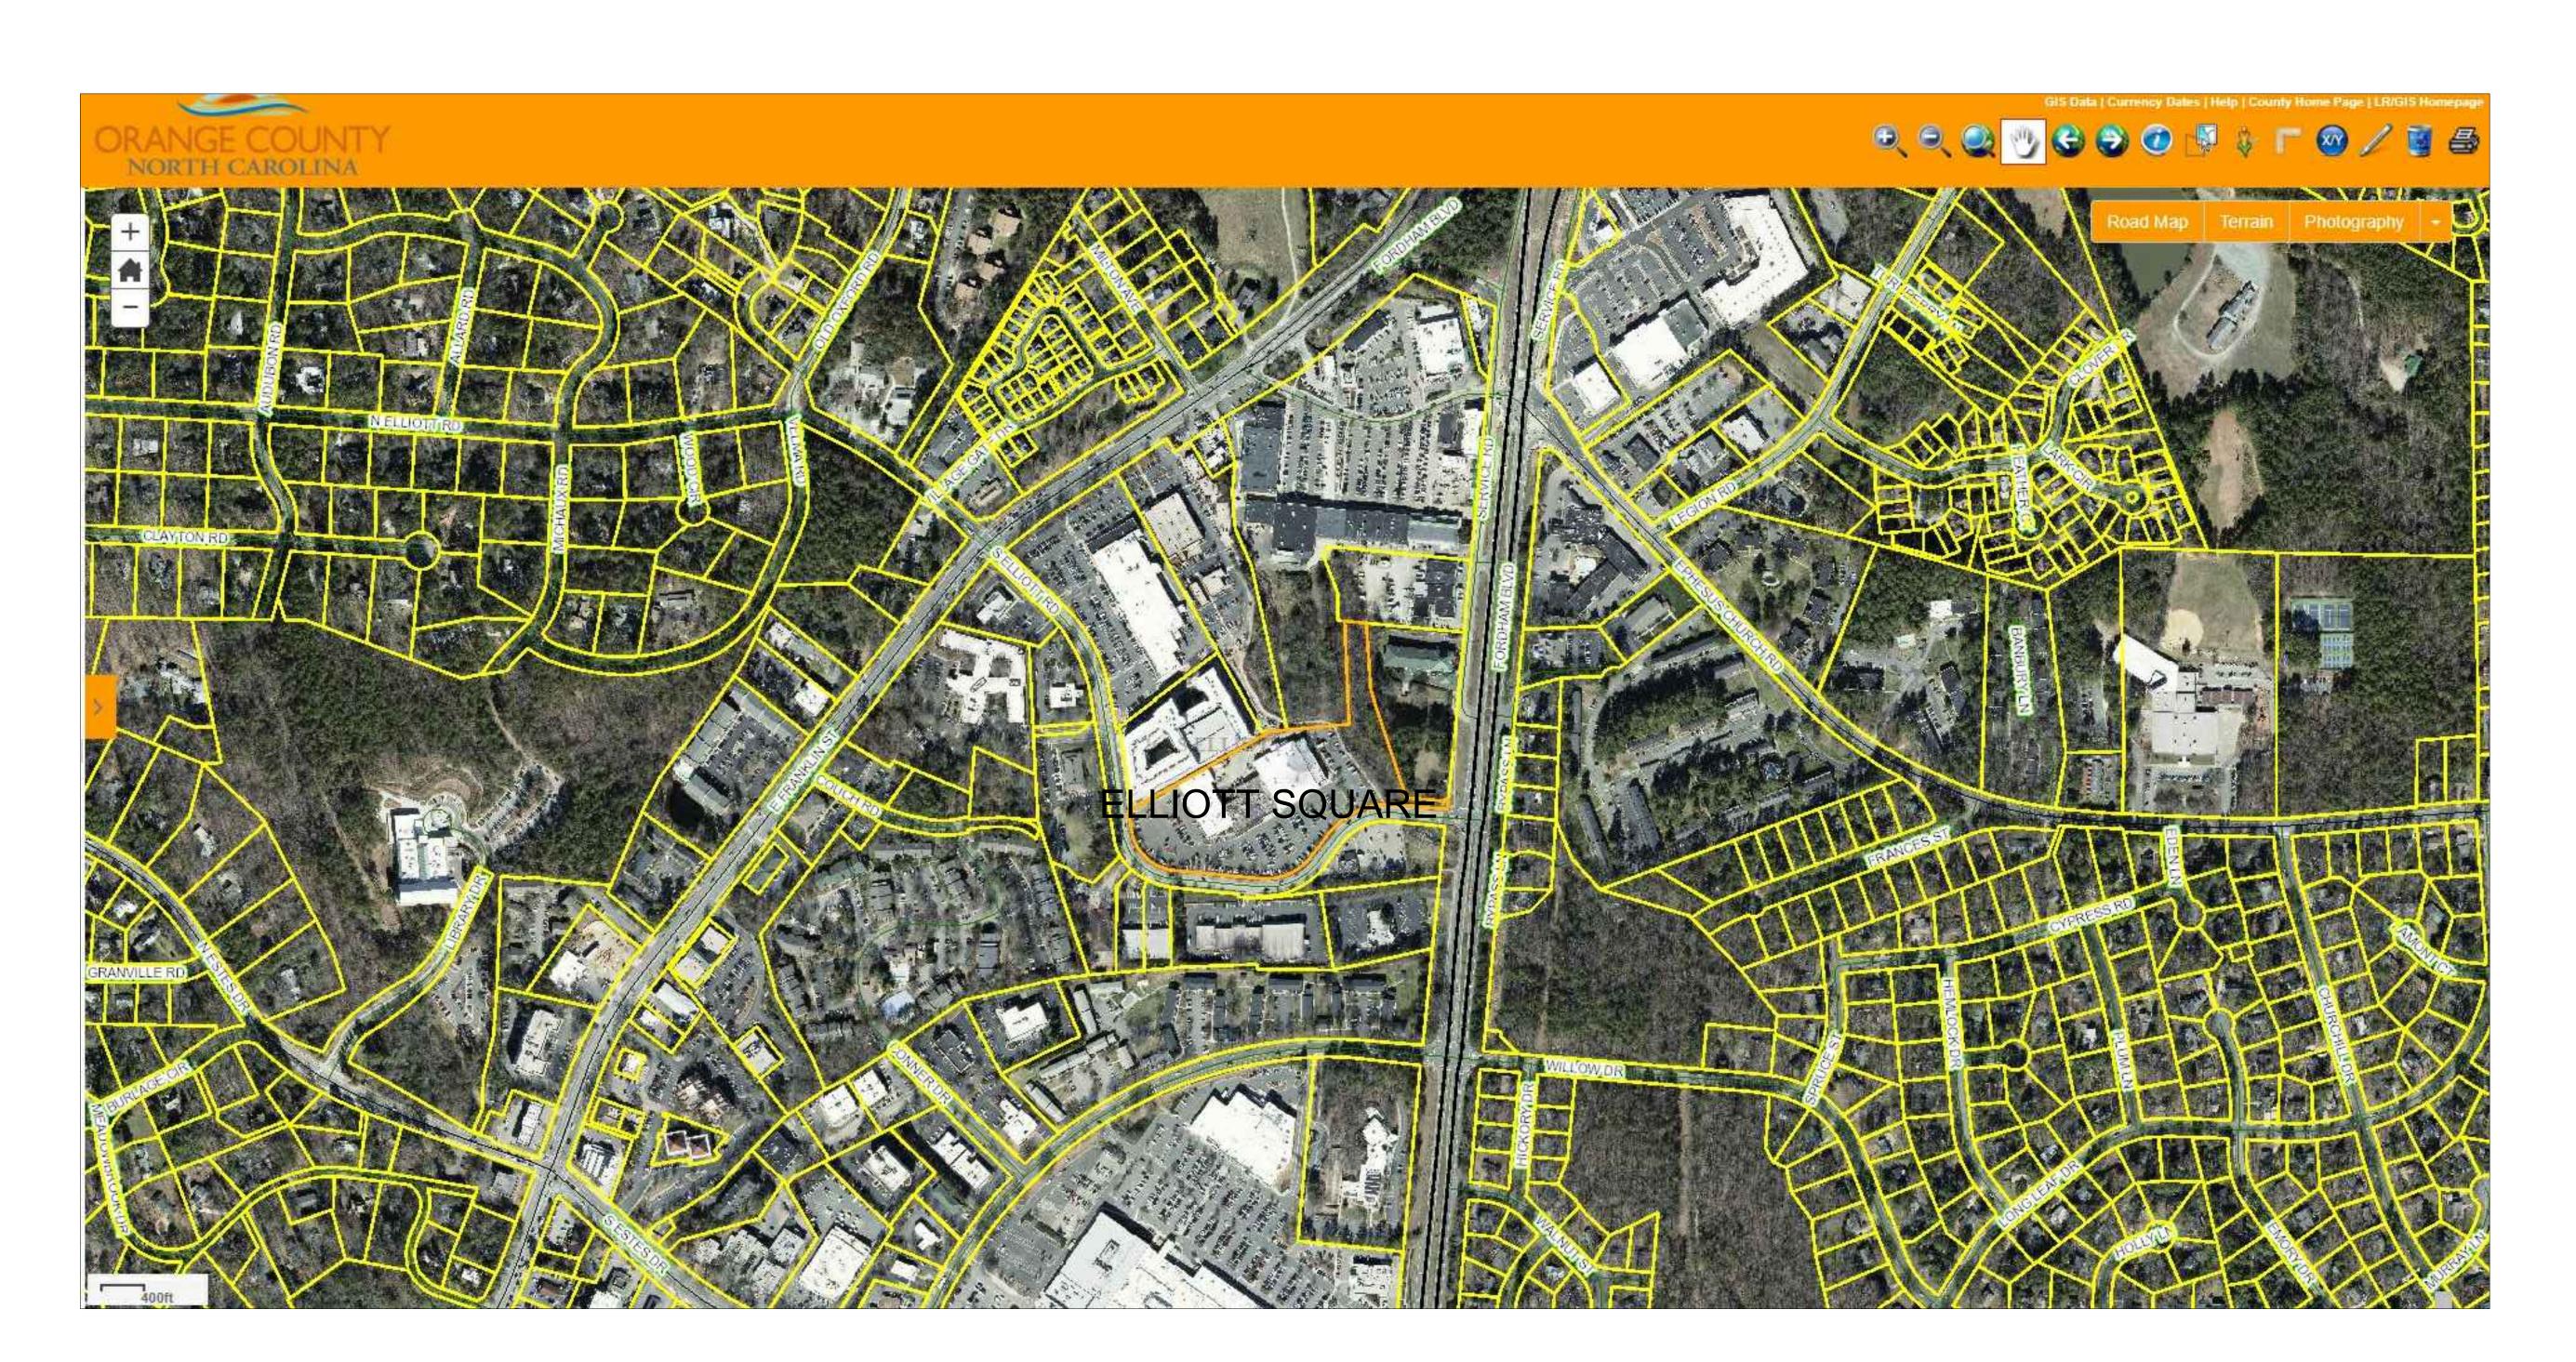

AREA MAP

SCALE: NTS

JIM SPENCER ARCHITECTS, PA

109-A BREWER LANE CARRBORO, NC 27510

919.960.6680 o 919.960.6682 f jspencerjsa@gmail.com

ELLIOTT SQUARE

EXTERIOR MODIFICATIONS

223-263 SOUTH ELLIOTT ROAD