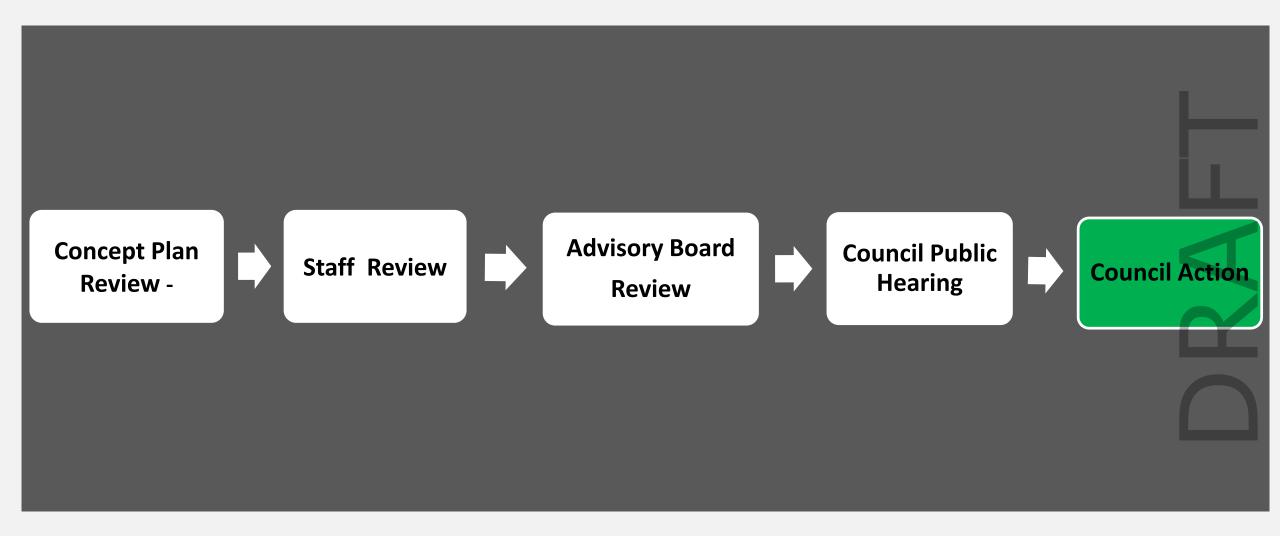

# 11SIXTY5 Weaver Dairy Road

### Special Use Permit 1165 Weaver Dairy Road

DRAF

Council Business Meeting June 13, 2018

### **Special Use Permit Process – 11SIXTY5 Weaver Dairy**



### Aerial Map – 11SIXTY5 Weaver Dairy



4

Town of Chapel Hill | 405 Martin Luther King Jr. Blvd. | www.townofchapelhill.org

**Project Description – 11SIXTY5 Weaver Dairy** 

### 1) Proposed 3-story building

## 2) Office, retail, and medical clinic uses

# 3) Attached 231 space parking deck

## 4) Rezoning to Office/Institutional - 3

#### Access – 11SIXTY5 Weaver Dairy



Town of Chapel Hill | 405 Martin Luther King Jr. Blvd. | www.townofchapelhill.org

DRAF

### **Project Description – 11SIXTY5 Weaver Dairy**



Town of Chapel Hill | 405 Martin Luther King Jr. Blvd. | www.townofchapelhill.org

A A A

#### **Adjacent Conditions – 11SIXTY5 Weaver Dairy**





East



### **Modifications – 11SIXTY5 Weaver Dairy**

| Buffer       | Туре                    | Modification     |
|--------