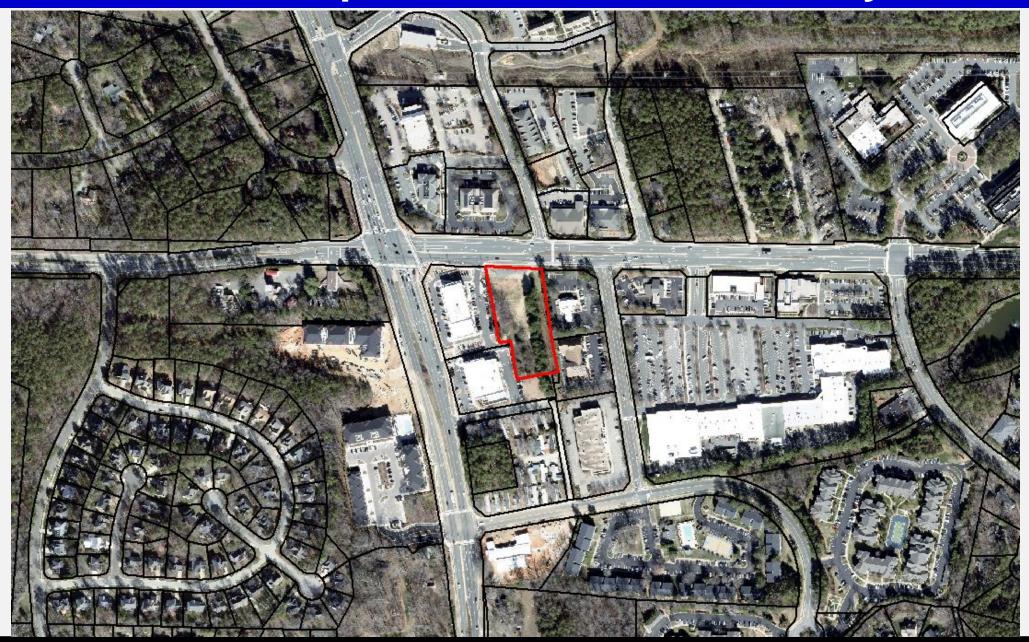

### Aerial Map – 11SIXTY5 Weaver Dairy

4

Town of Chapel Hill | 405 Martin Luther King Jr. Blvd. | www.townofchapelhill.org

**Project Description – 11SIXTY5 Weaver Dairy** 