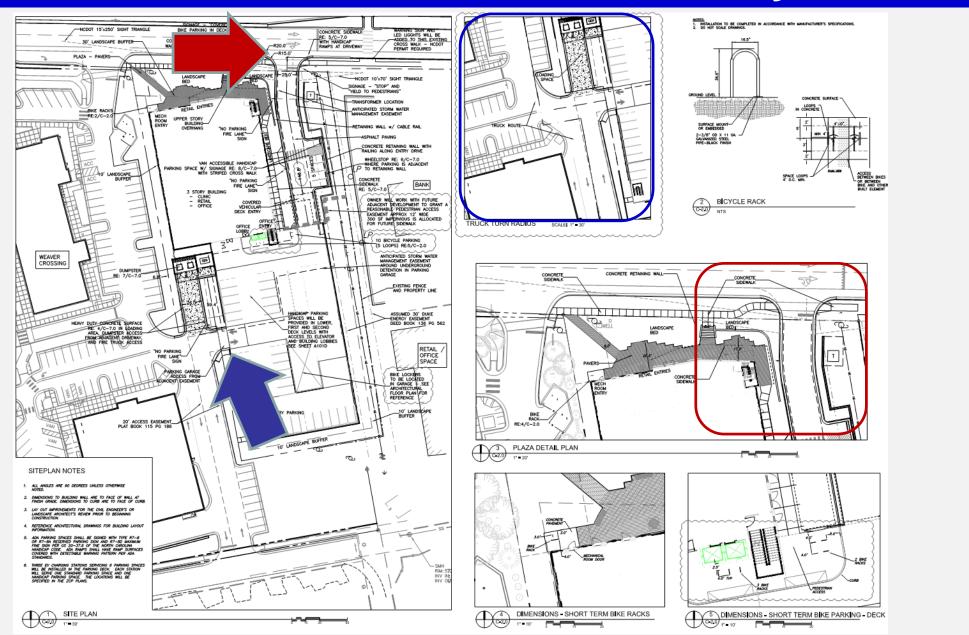

#### Access – 11SIXTY5 Weaver Dairy

Town of Chapel Hill | 405 Martin Luther King Jr. Blvd. | www.townofchapelhill.org

DRAF