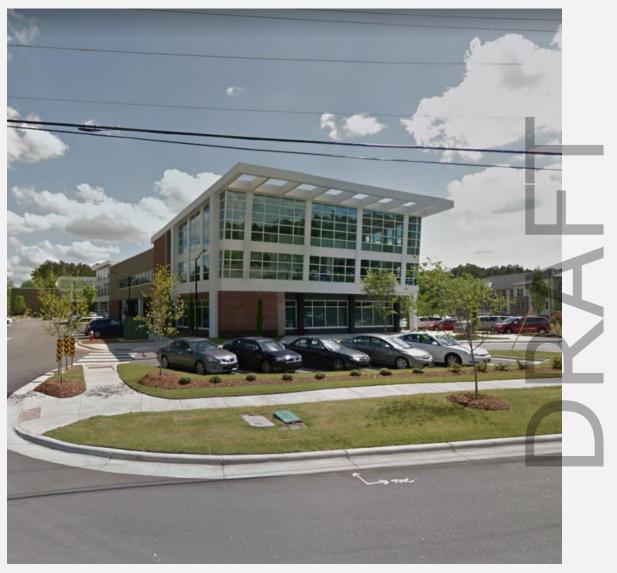

65 Weaver Dairy Road

DRAF

Council Business Meeting June 13, 2018

### **Special Use Permit Process – 11SIXTY5 Weaver Dairy**



### Aerial Map – 11SIXTY5 Weaver Dairy



4

Town of Chapel Hill | 405 Martin Luther King Jr. Blvd. | www.townofchapelhill.org

**Project Description – 11SIXTY5 Weaver Dairy** 

### 1) Proposed 3-story building

## 2) Office, retail, and medical clinic uses

# 3) Attached 231 space parking deck

## 4) Rezoning to Office/Institutional - 3

#### Access – 11SIXTY5 Weaver Dairy



Town of Chapel Hill | 405 Martin Luther King Jr. Blvd. | www.townofchapelhill.org

DRAF

### **Project Description – 11SIXTY5 Weaver Dairy**



Town of Chapel Hill | 405 Martin Luther King Jr. Blvd. | www.townofchapelhill.org

A A A

#### **Adjacent Conditions – 11SIXTY5 Weaver Dairy**





East



### **Modifications – 11SIXTY5 Weaver Dairy**

| Buffer       | Туре                    | Modification     |
|--------------|-------------------------|------------------|
| North buffer | 30' External Type D     | Tree allocations |
| East buffer  | 10' Internal Type B     | Tree allocations |
| West buffer  | 10' Internal Type B     | Tree allocations |
| Steep Slopes | More than 25% disturbed | ~5,200 Sq. Ft.   |

**Advisory Board Recommendations** 

| <b>Board/Commission</b>            |          |
|------------------------------------|----------|
| Planning                           | Approval |
| Community Design                   | Approval |
| Environmental Stewardship          | Approval |
| Transportation and<br>Connectivity | Approval |

### **Recommendation – 11SIXTY5