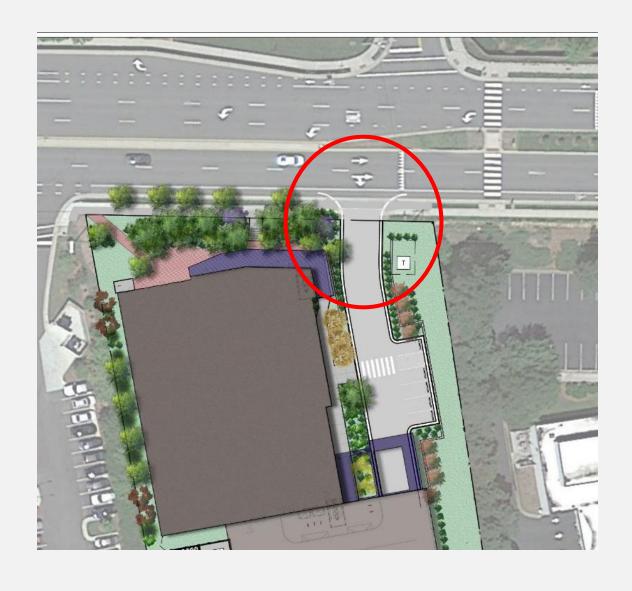

il Public Hearing April 18, 2018

#### **Recommendation – 11SIXTY5 Weaver Dairy**



#### That the Council

- open the Public Hearing;
- Receive evidence; and
- recess the Public Hearing to June 13.

## **Special Use Permit Process – 11SIXTY5 Weaver Dairy**



#### **Project Description – 11SIXTY5 Weaver Dairy**



Medical, office, retail
3 story building
48,300 sq. ft.
231 parking spaces

### **Advisory Board Recommendations**

| Planning                        | Approval with Conditions |
|---------------------------------|--------------------------|
| Community Design                | Approval                 |
| Environmental Stewardship       | Approval                 |
| Transportation and Connectivity | Approval with Conditions |

#### **Project Access – 11SIXTY5 Weaver Dairy**





#### **Project Access – 11SIXTY5 Weaver Dairy**





# Modification to Regulations – 11SIXTY5 Weaver Dairy



#### **Buffer Modification**

- Eastern Buffer
- Northern Buffer
- Western Buffer

Steep Slopes

#### **Adjacent Properties – 11SIXTY5 Weaver Dairy**





East West

#### **Recommendation – 11SIXTY5 Weaver Dairy**



#### That the Council

- open the Public Hearing;
- Receive evidence; and
- recess the Public Hearing to June 13.