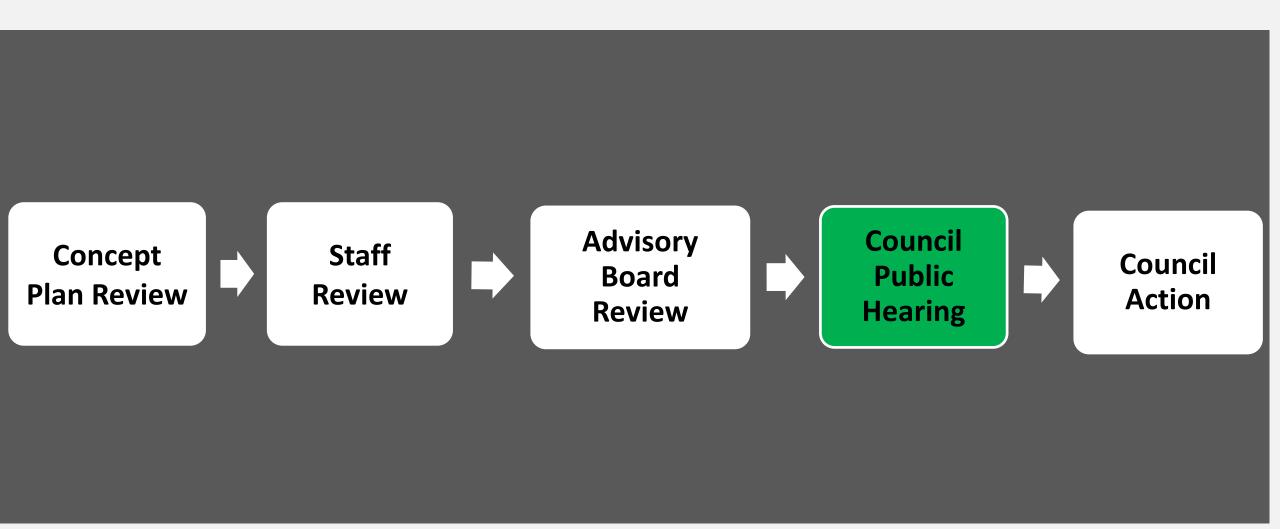

# 11SIXTY5 Weaver Dairy Road

# Special Use Permit 1165 Weaver Dairy Road

Council Public Hearing April 18, 2018

#### **Recommendation – 11SIXTY5 Weaver Dairy**



#### That the Council

- open the Public Hearing;
- Receive evidence; and
- recess the Public Hearing to June 13.

## **Special Use Permit Process – 11SIXTY5 Weaver Dairy**



#### **Project Description – 11SIXTY5 Weaver Dairy**



Medical, office, retail
3 story building
48,300 sq. ft.
231 parking spaces

### **Advisory Board Recommendations**

| Planning                        | Approval with Conditions |
|---------------------------------|--------------------------|
| Community Design                | Approval                 |
| Environmental Stewardship       | Approval                 |
| Transportation and Connectivity | Approval with Conditions |

#### **Project Access – 11SIXTY5 Weaver Dairy**





#### **Project Access – 11SIXTY5 Weaver Dairy**





# Modification to Regulations – 11SIXTY5 Weaver Dairy



#### **Buffer Modification**

- Eastern Buffer
- Northern Buffer
- Western Buffer

Steep Slopes

#### **Adjacent Properties – 11SIXTY5 Weaver Dairy