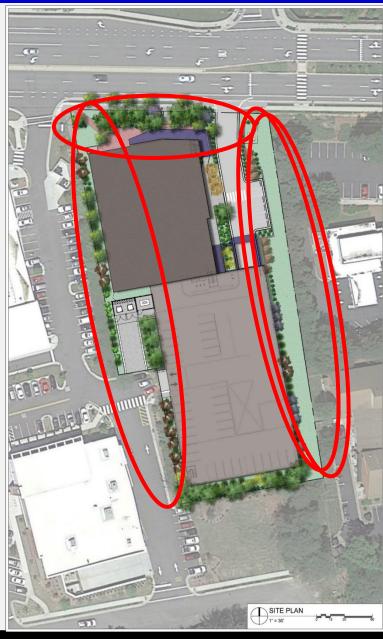

#### **Buffer Modification**

- Eastern Buffer
- Northern Buffer
- Western Buffer

Steep Slopes

#### **Adjacent Properties – 11SIXTY5 Weaver Dairy**

East West