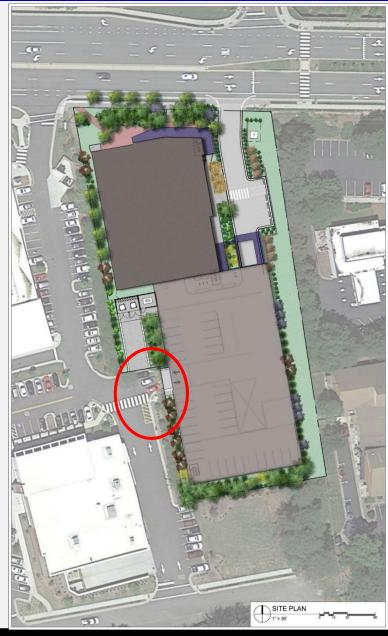

tion – 11SIXTY5 Weaver Dairy**



#### That the Council

- open the Public Hearing;
- Receive evidence; and
- recess the Public Hearing to June 13.

## **Special Use Permit Process – 11SIXTY5 Weaver Dairy**



#### **Project Description – 11SIXTY5 Weaver Dairy**



Medical, office, retail
3 story building
48,300 sq. ft.
231 parking spaces

### **Advisory Board Recommendations**

| Planning                        | Approval with Conditions |
|---------------------------------|--------------------------|
| Community Design                | Approval                 |
| Environmental Stewardship       | Approval                 |
| Transportation and Connectivity | Approval with Conditions |

#### **Project Access – 11SIXTY5 Weaver Dairy**





#### **Project Access – 11SIXTY5 Weaver Dairy**





# Modification to Regulations – 11SIXTY5 Weaver Dairy



#### **Buffer Modification**

- Eastern Buffer
- Northern Buffer
- Western Buffer

Steep Slopes

#### **Adjacent Properties – 11SIXTY5 Weaver Dairy**





East West

#### **Recommendation – 11SIXTY5 Weaver Dairy**



#### That the Council

- open the Public Hearing;
- Receive evidence; and
- recess the Public Hearing to June 13.