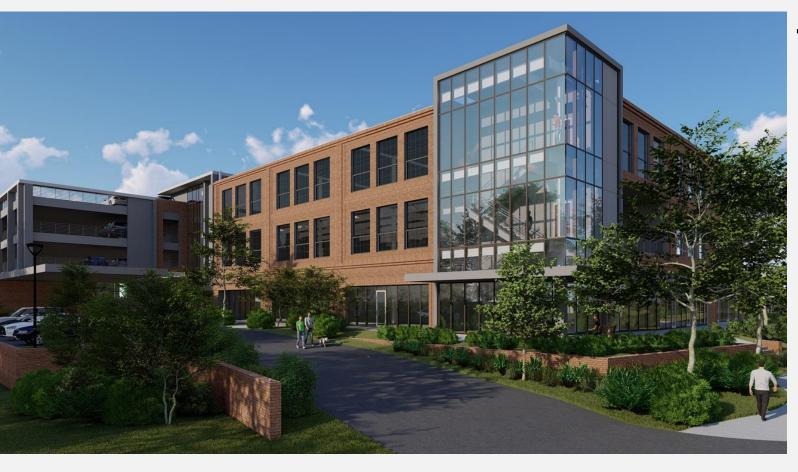

#### **Project Description – 11SIXTY5 Weaver Dairy**

Medical, office, retail
3 story building
48,300 sq. ft.
231 parking spaces