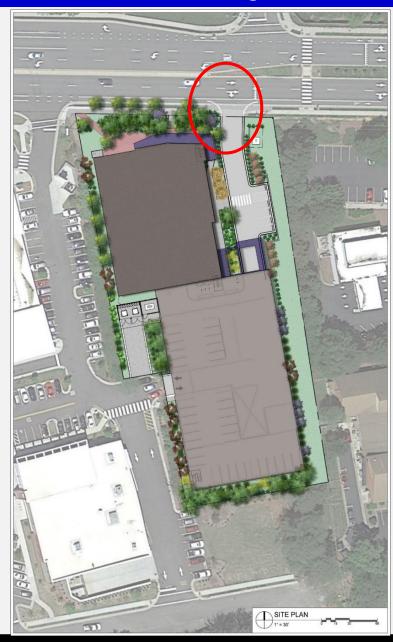

ncil Public Hearing April 18, 2018

#### **Recommendation – 11SIXTY5 Weaver Dairy**



#### That the Council

- open the Public Hearing;
- Receive evidence; and
- recess the Public Hearing to June 13.

## **Special Use Permit Process – 11SIXTY5 Weaver Dairy**



#### **Project Description – 11SIXTY5 Weaver Dairy**



Medical, office, retail
3 story building
48,300 sq. ft.
231 parking spaces

### **Advisory Board Recommendations**

| Planning                        | Approval with Conditions |
|---------------------------------|--------------------------|
| Community Design                | Approval                 |
| Environmental Stewardship       | Approval                 |
| Transportation and Connectivity | Approval with Conditions |

#### **Project Access – 11SIXTY5 Weaver Dairy**





#### **Project Access – 11SIXTY5 Weaver Dairy**





# Modification to Regulations – 11SIXTY5 Weaver Dairy



#### **Buffer Modification**

- Eastern Buffer
- Northern Buffer
- Western Buffer

Steep Slopes

#### **Adjacent Properties – 11SIXTY5 Weaver Dairy**





East West

#### **Recommendation – 11SIXTY5 Weaver Dairy**



#### That the Council

- open the Public Hearing;
- Receive evidence; and
- recess the Public Hearing to June 13.