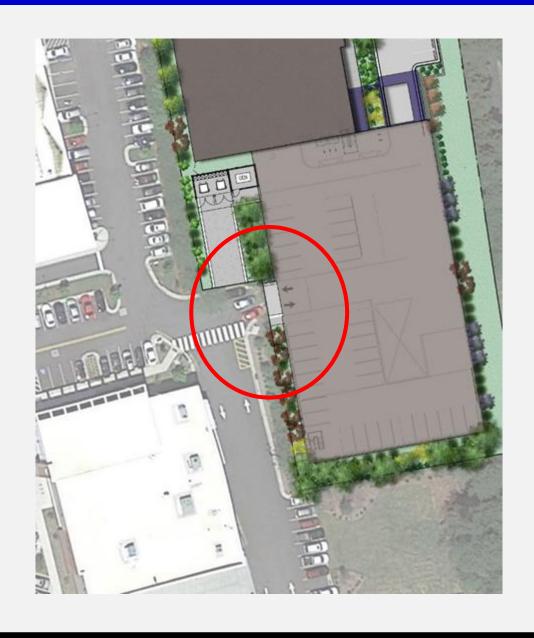

on – 11SIXTY5 Weaver Dairy**



#### That the Council

- open the Public Hearing;
- Receive evidence; and
- recess the Public Hearing to June 13.

## **Special Use Permit Process – 11SIXTY5 Weaver Dairy**



#### **Project Description – 11SIXTY5 Weaver Dairy**



Medical, office, retail
3 story building
48,300 sq. ft.
231 parking spaces

### **Advisory Board Recommendations**

| Planning                        | Approval with Conditions |
|---------------------------------|--------------------------|
| Community Design                | Approval                 |
| Environmental Stewardship       | Approval                 |
| Transportation and Connectivity | Approval with Conditions |

#### **Project Access – 11SIXTY5 Weaver Dairy**





#### **Project Access – 11SIXTY5 Weaver Dairy**





# Modification to Regulations – 11SIXTY5 Weaver Dairy



#### **Buffer Modification**

- Eastern Buffer
- Northern Buffer
- Western Buffer

Steep Slopes

#### **Adjacent Properties – 11SIXTY5 Weaver Dairy**





East West

#### **Recommendation – 11SIXTY5 Weaver Dairy**



#### That the Council

- open the Public Hearing;
- Receive evidence; and
- recess the Public Hearing to June 13.