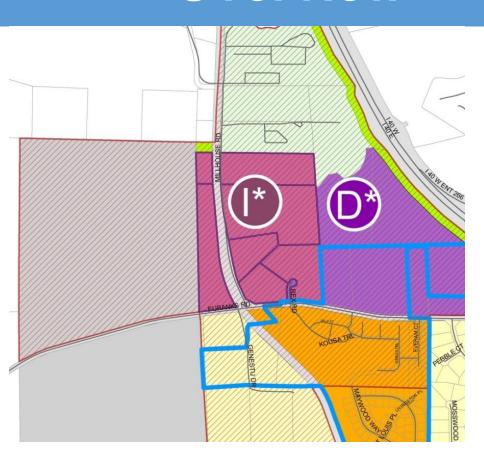

## Overview

**DRAFT** 

Town of Chapel Hill | 405 Martin Luther King Jr. Blvd. | www.townofchapelhill.org