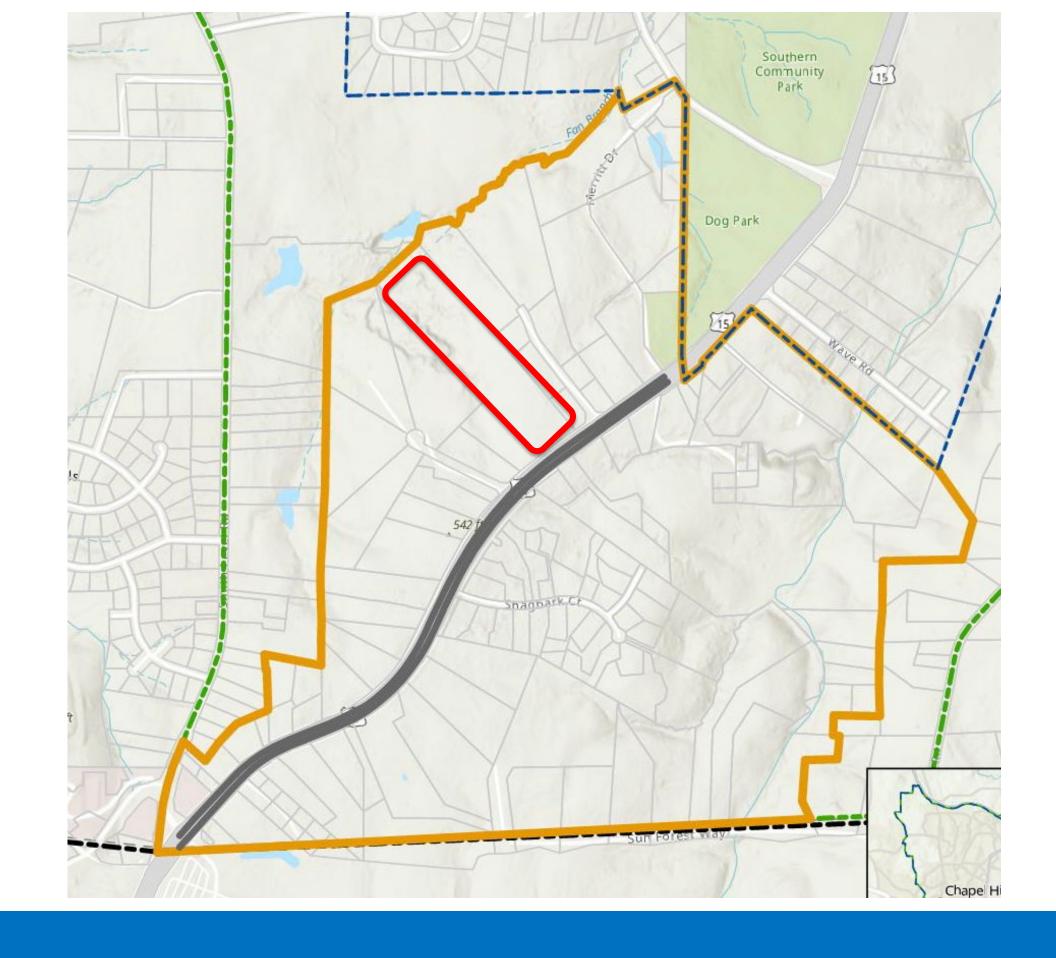

# Southern Chapel Hill Proposal

- 360 acres
- 139 parcels
- No change to Rural Buffer

**Pre1980s** 

ETJ Water lines 1990s

Southern
Small Area
Plan
Jordan Buffer

**2010s** 

2020 Plan Climate Action

1980s

# Southern Chapel Hill Proposal

- 360 acres
- 139 parcels
- No change to Rural Buffer

- Extension of Urban Service Boundary to Chatham County line
- Modification to the Water and Sewer Management, Planning and Boundary Agreement (WASMPBA)
- Approval by all parties of agreement

# Southern Chapel Hill Proposal

- 360 acres
- 139 parcels
- No change to Rural Buffer