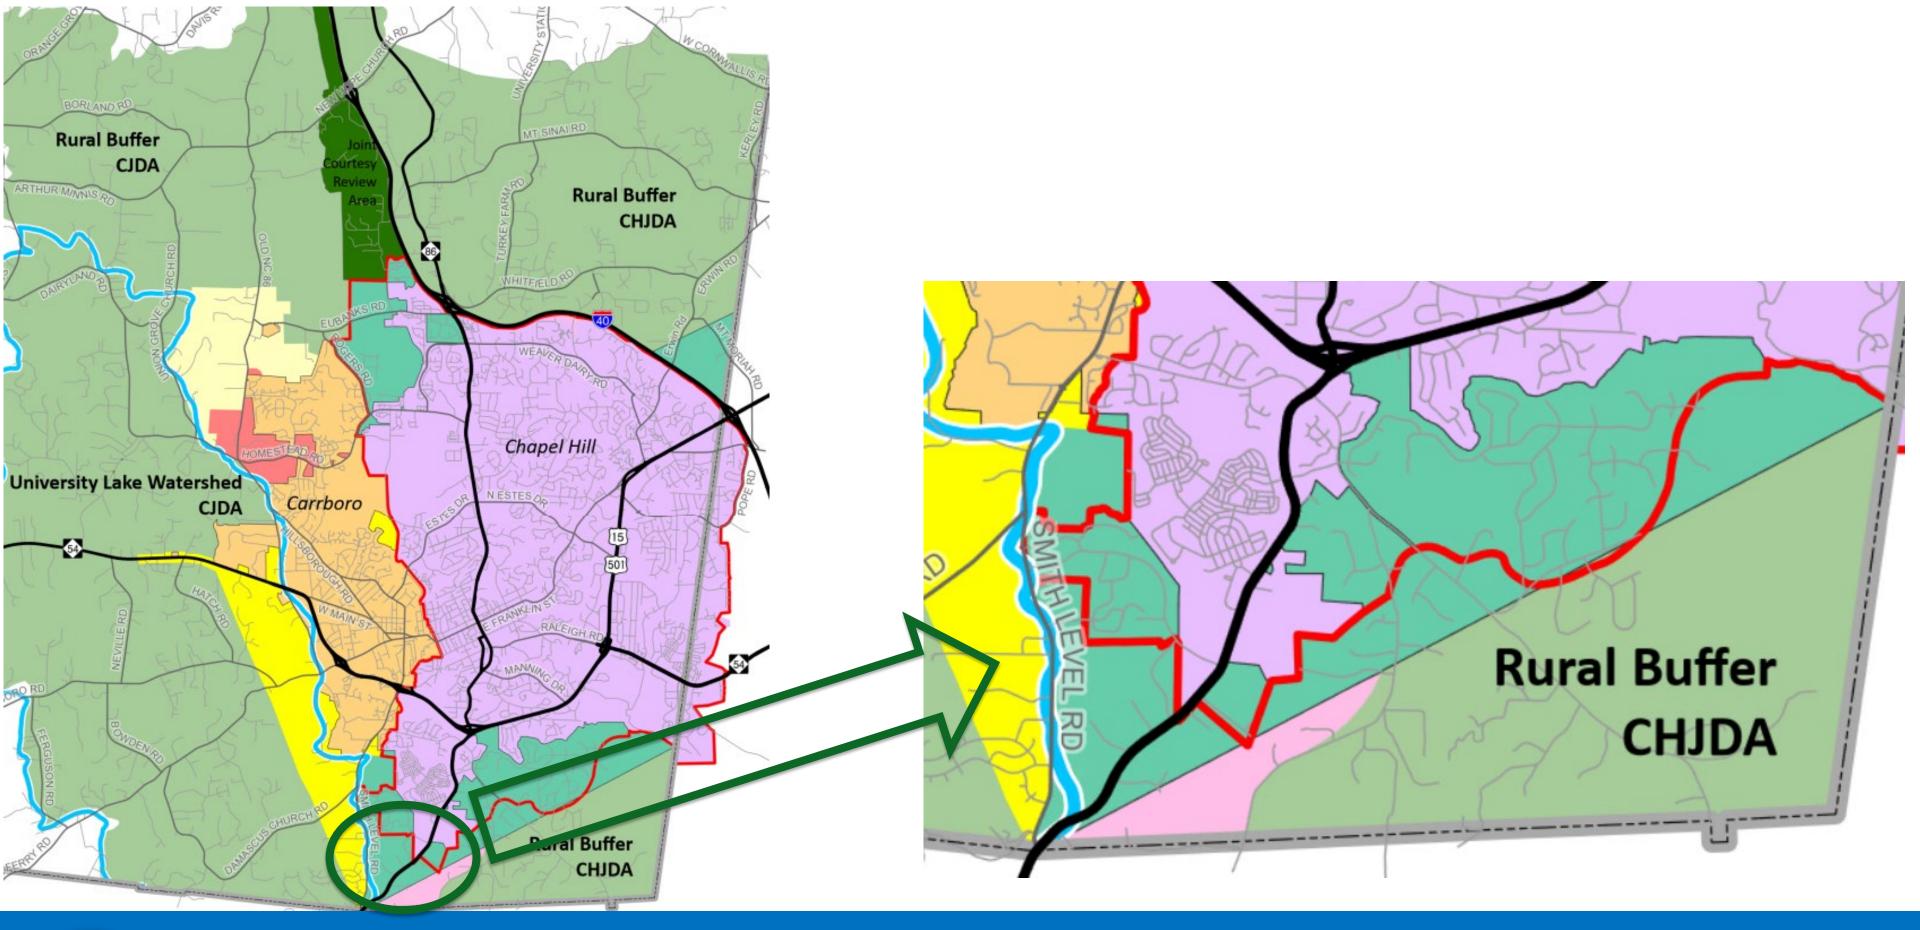

# Southern Chapel Hill Proposal

- 360 acres
- 139 parcels
- No change to Rural Buffer

**Pre1980s** 

ETJ Water lines 1990s

Southern
Small Area
Plan
Jordan Buffer

**2010s** 

2020 Plan Climate Action

1980s

JPA
Rural Buffer
Urban
Service Area

2000s

WASMPBA LUMO Urban Service Area **2020s** 

Complete
Community
FLUM
BRT

# Southern Chapel Hill Proposal

- 360 acres
- 139 parcels
- No change to Rural Buffer

- Extension of Urban Service Boundary to Chatham County line
- Modification to the Water and Sewer Management, Planning and Boundary Agreement (WASMPBA)
- Approval by all parties of agreement

# Southern Chapel Hill Proposal

- 360 acres
- 139 parcels
- No change to Rural Buffer