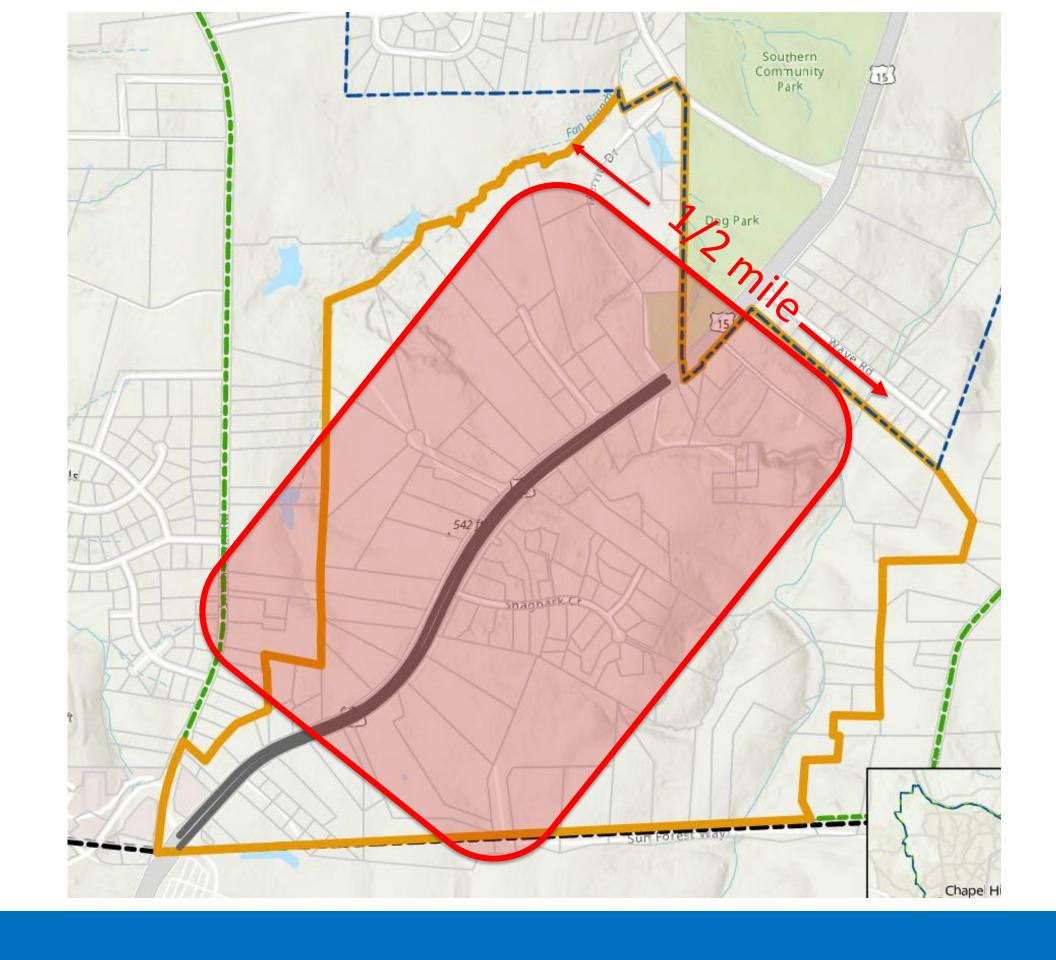

# Southern Chapel Hill Proposal

- 360 acres
- 139 parcels
- No change to Rural Buffer

**Pre1980s** 

ETJ Water lines 1990s

Southern
Small Area
Plan
Jordan Buffer

**2010s** 

2020 Plan Climate Action

1980s

# Southern Chapel Hill Proposal

- 360 acres
- 139 parcels
- No change to Rural Buffer

- Extension of Urban Service Boundary to Chatham County line
- Modification to the Water and Sewer Management, Planning and Boundary Agreement (WASMPBA)
- Approval by all parties of agreement

# Southern Chapel Hill Proposal

- 360 acres
- 139 parcels
- No change to Rural Buffer