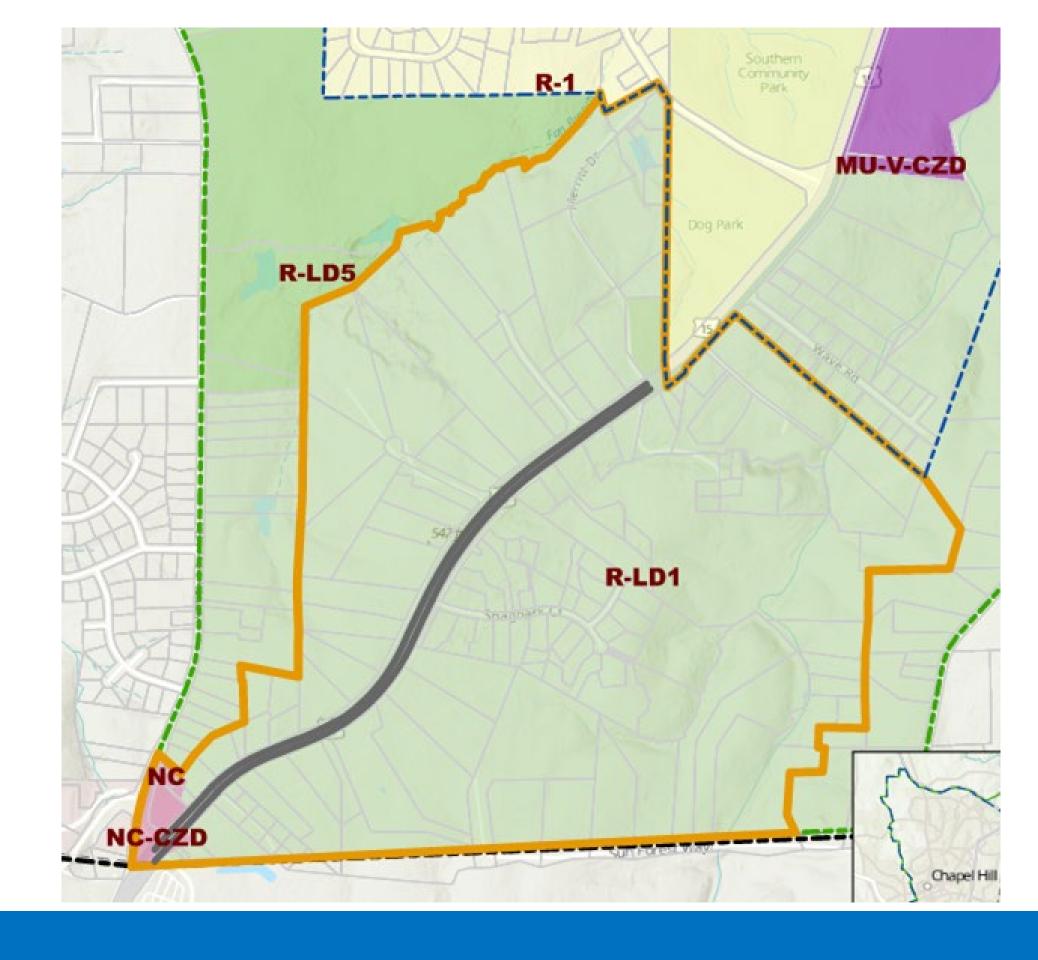

# Southern Chapel Hill Proposal

- 360 acres
- 139 parcels
- No change to Rural Buffer

**Pre1980s** 

ETJ Water lines 1990s

Southern
Small Area
Plan
Jordan Buffer

**2010s** 

2020 Plan Climate Action

1980s

# Southern Chapel Hill Proposal

- 360 acres
- 139 parcels
- No change to Rural Buffer

- Extension of Urban Service Boundary to Chatham County line
- Modification to the Water and Sewer Management, Planning and Boundary Agreement (WASMPBA)
- Approval by all parties of agreement

# Southern Chapel Hill Proposal

- 360 acres
- 139 parcels
- No change to Rural Buffer