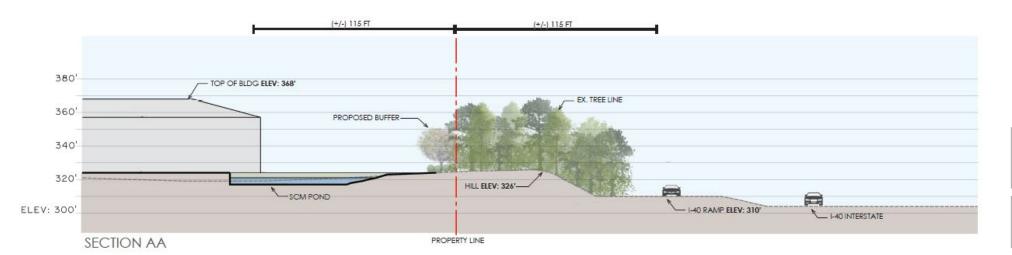

Units restricted to Seniors (over 55 years of age)
- Leased to households with an average income of 60% AMI ranging between 20% 80% AMI
- 316 Market Rate Units \*15% = 48 Recommended Affordable Units (24 Affordable Units applied to future neighborhood)

Or

#### **24 For-Sale Townhomes**

- 8 Townhomes sold to Households with income not exceeding 65% AMI
- 8 Townhomes sold to Households with income not exceeding 80% AMI
- 8 Townhomes sold to Households with income not exceeding 100% AMI



#### Trees and Thank You











**Meridian Lakeview** 

## **Meridian Lakeview**

**Appendix** 







#### **Streetscape Rendering**



#### Southern Village Stormwater Pond







**Meridian Lakeview** 

#### Southern Village Fire Hydrant Access





#### Area Map



**Meridian Lakeview** 











#### Concept Plan – 02/22/22

#### Current Plan – 09/20/23





#### **Property Assemblage**