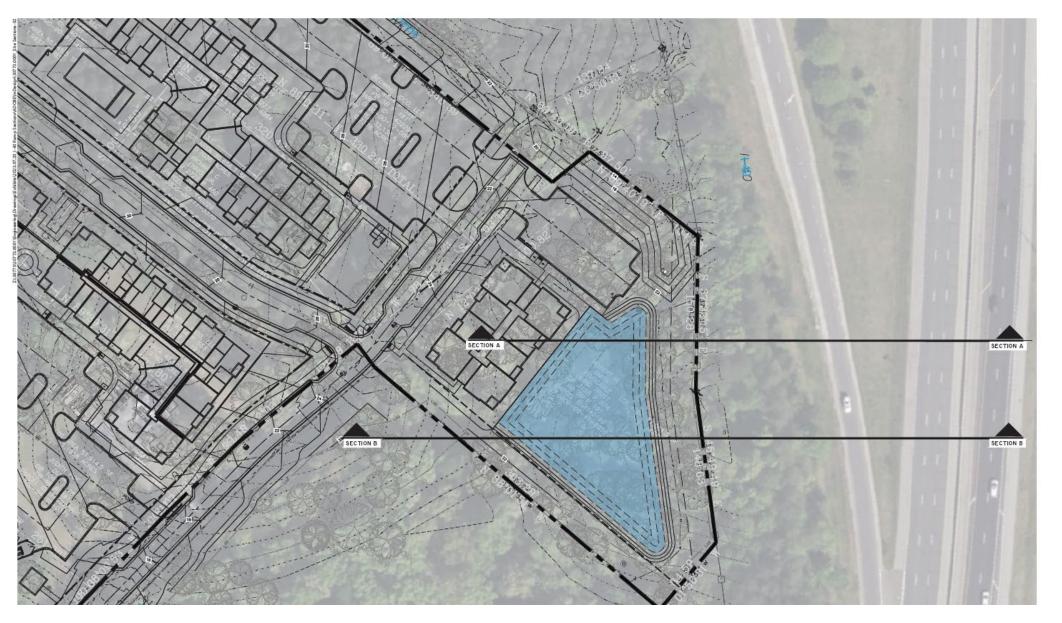

- Units restricted to Seniors (over 55 years of age)
- Leased to households with an average income of 60% AMI ranging between 20% 80% AMI
- 316 Market Rate Units \*15% = 48 Recommended Affordable Units (24 Affordable Units applied to future neighborhood)

Or

#### **24 For-Sale Townhomes**

- 8 Townhomes sold to Households with income not exceeding 65% AMI
- 8 Townhomes sold to Households with income not exceeding 80% AMI
- 8 Townhomes sold to Households with income not exceeding 100% AMI



#### Trees and Thank You











**Meridian Lakeview** 

## **Meridian Lakeview**

**Appendix** 







#### **Streetscape Rendering**



#### Southern Village Stormwater Pond







**Meridian Lakeview** 

#### Southern Village Fire Hydrant Access





#### Area Map



**Meridian Lakeview** 











#### Concept Plan – 02/22/22

#### Current Plan – 09/20/23





#### **Property Assemblage**