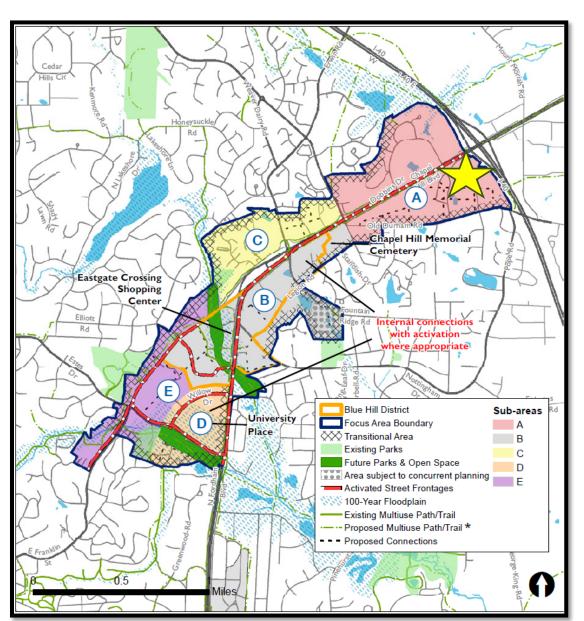

#### Meridian Lakeview

Chapel Hill Town Council

October 11th, 2023





## BRYAN PROPERTIES







## NorthView Partners DEVELOPMENT · CONSTRUCTION · INVESTMENT MANAGEMENT











#### **FLUM**



#### Pre-Established Road Network



## Site Boundary Cedar Terrace POPE

# **Development Activity** Cedar Terrace



**Meridian Lakeview** 



#### Site Plan



#### **Streetscape Rendering**



#### Cross Sections – Street "A"



#### **Community Green**









#### **Affordable Housing Options**

#### 72 Affordable Senior Units via LIHTC (Low Income Housing Tax Credits)

- Partner with a Local LIHTC Developer
- Units restricted to Seniors (over 55 years of age)
- Leased to households with an average income of 60% AMI ranging between 20% 80% AMI
- 316 Market Rate Units \*15% = 48 Recommended Affordable Units (24 Affordable Units applied to future neighborhood)

Or

#### **24 For-Sale Townhomes**

- 8 Townhomes sold to Households with income not exceeding 65% AMI
- 8