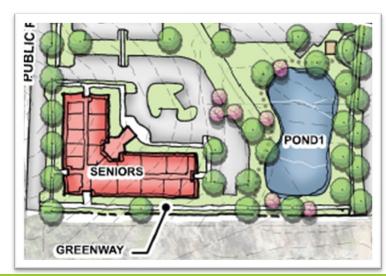

#### 72 Affordable Senior Units via LIHTC (Low Income Housing Tax Credits)

- Partner with a Local LIHTC Developer
- Units restricted to Seniors (over 55 years of age)
- Leased to households with an average income of 60% AMI ranging between 20% 80% AMI
- 316 Market Rate Units \*15% = 48 Recommended Affordable Units (24 Affordable Units applied to future neighborhood)