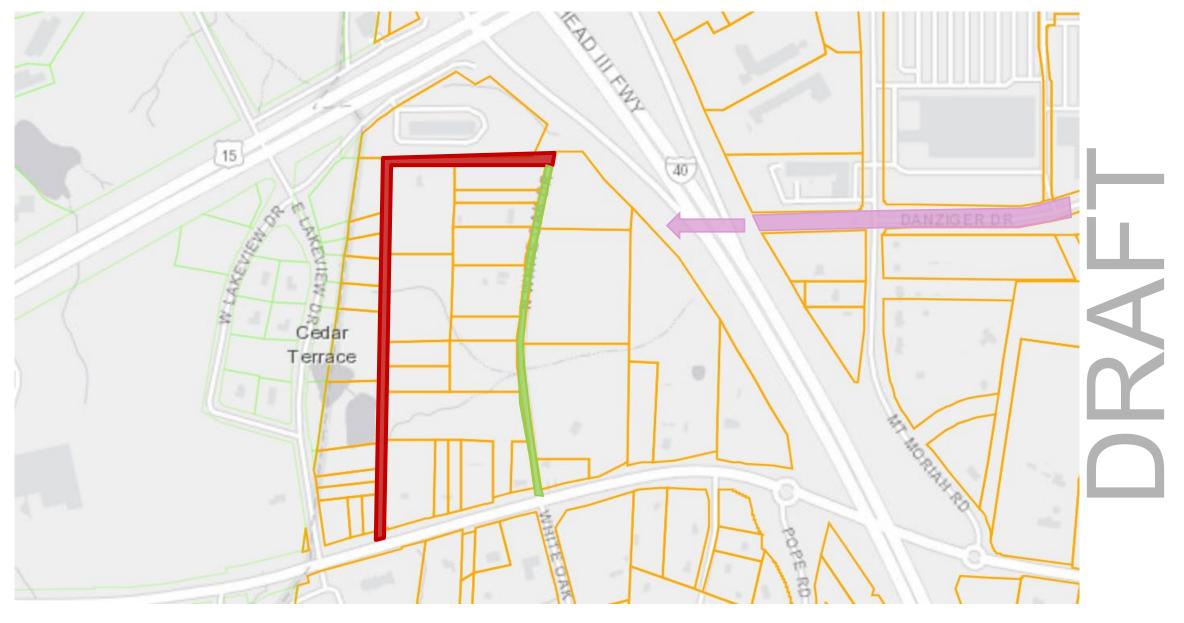

#### Meridian Lakeview

Chapel Hill Town Council

October 11th, 2023





## BRYAN PROPERTIES







## NorthView Partners DEVELOPMENT · CONSTRUCTION · INVESTMENT MANAGEMENT











#### **FLUM**



#### Pre-Established Road Network



## Site Boundary Cedar Terrace POPE

# **Development Activity** Cedar Terrace



**Meridian Lakeview** 



#### Site Plan



#### **Streetscape Rendering**



#### Cross Sections – Street "A"



#### **Community Green**









#### **Affordable Housing Options**

#### 72 Affordable Senior Units via LIHTC (Low Income Housing Tax Credits)

- Partner with a Local LIHTC Developer
- Units restricted to Seniors (over 55 years of age)
- Leased to households with an average income of 60% AMI ranging between 20% 80% AMI
- 316 Market Rate Units \*15% = 48 Recommended Affordable Units (24 Affordable Units applied to future neighborhood)

Or

#### **24 For-Sale Townhomes**

- 8 Townhomes sold to Households with income not exceeding 65% AMI
- 8 Townhomes sold to Households with income not exceeding