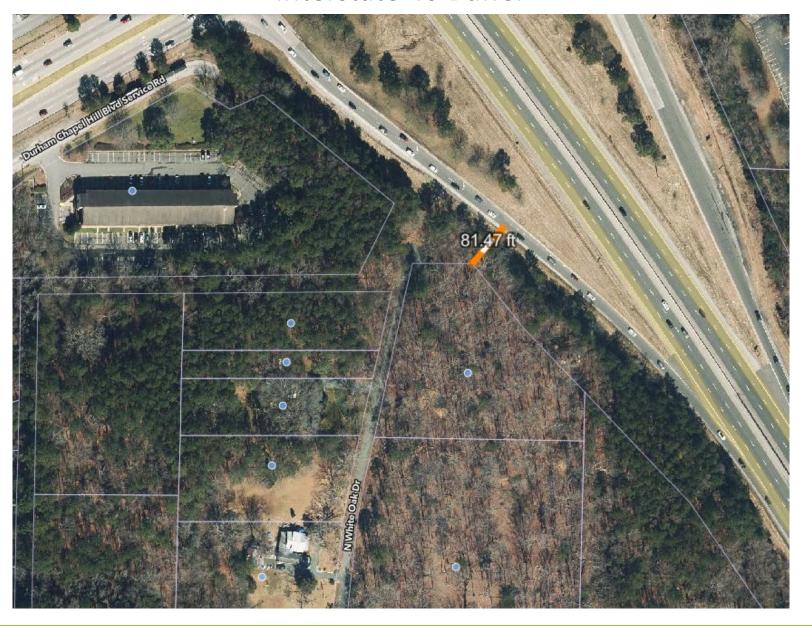

oper
- Units restricted to Seniors (over 55 years of age)
- Leased to households with an average income of 60% AMI ranging between 20% 80% AMI
- 316 Market Rate Units \*15% = 48 Recommended Affordable Units (24 Affordable Units applied to future neighborhood)

Or

#### **24 For-Sale Townhomes**

- 8 Townhomes sold to Households with income not exceeding 65% AMI
- 8 Townhomes sold to Households with income not exceeding 80% AMI
- 8 Townhomes sold to Households with income not exceeding 100% AMI



#### Trees and Thank You











**Meridian Lakeview** 

## **Meridian Lakeview**

**Appendix** 







#### **Streetscape Rendering**



#### Southern Village Stormwater Pond







**Meridian Lakeview** 

#### Southern Village Fire Hydrant Access





#### Area Map



**Meridian Lakeview** 











#### Concept Plan – 02/22/22

#### Current Plan – 09/20/23





#### **Property Assemblage**