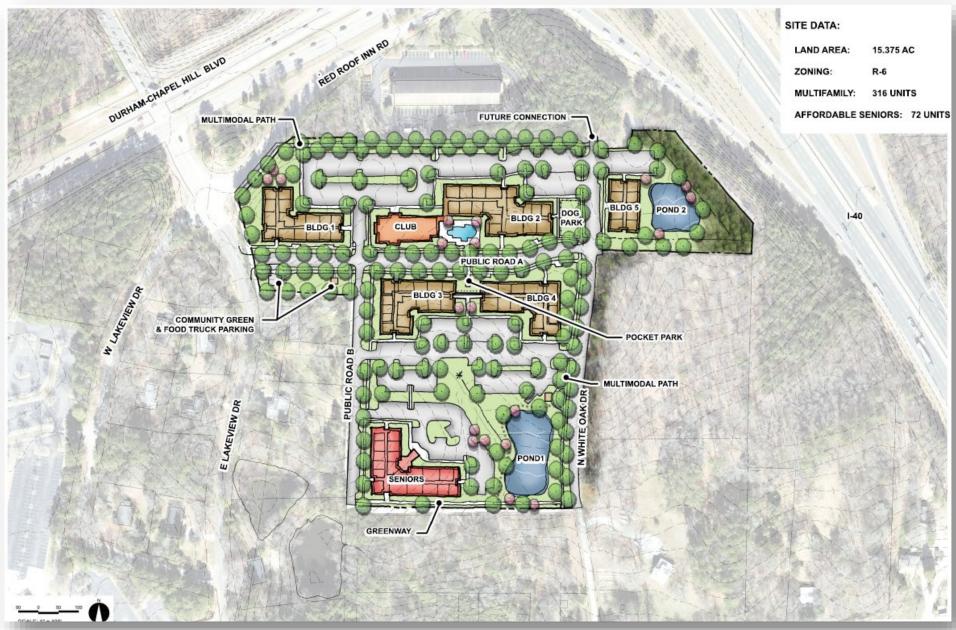

#### Meridian Lakeview

Chapel Hill Town Council

October 11th, 2023





## BRYAN PROPERTIES







## NorthView Partners DEVELOPMENT · CONSTRUCTION · INVESTMENT MANAGEMENT











#### **FLUM**



#### Pre-Established Road Network



## Site Boundary Cedar Terrace POPE

# **Development Activity** Cedar Terrace



**Meridian Lakeview** 



#### Site Plan



#### **Streetscape Rendering**



#### Cross Sections – Street "A"



#### **Community Green**









#### **Affordable Housing Options**

#### 72 Affordable Senior Units via LIHTC (Low Income Housing Tax Credits)

- Partner with a Local LIHTC Developer
- Units restricted to Seniors (over 55 years of age)
- Leased to households with an average income of 60% AMI ranging between 20% 80% AMI
- 316 Market Rate Units \*15% = 48 Recommended Affordable Units (24 Affordable Units applied to future neighborhood)

Or

#### **24 For-Sale Townhomes**

- 8 Townhomes sold to Households with income not exceeding 65% AMI
- 8 Townhomes sold to Households with income not exceeding 80% AMI
- 8 Townhomes sold to Households with income not exceeding 100% AMI



#### Trees and Thank You











**Meridia