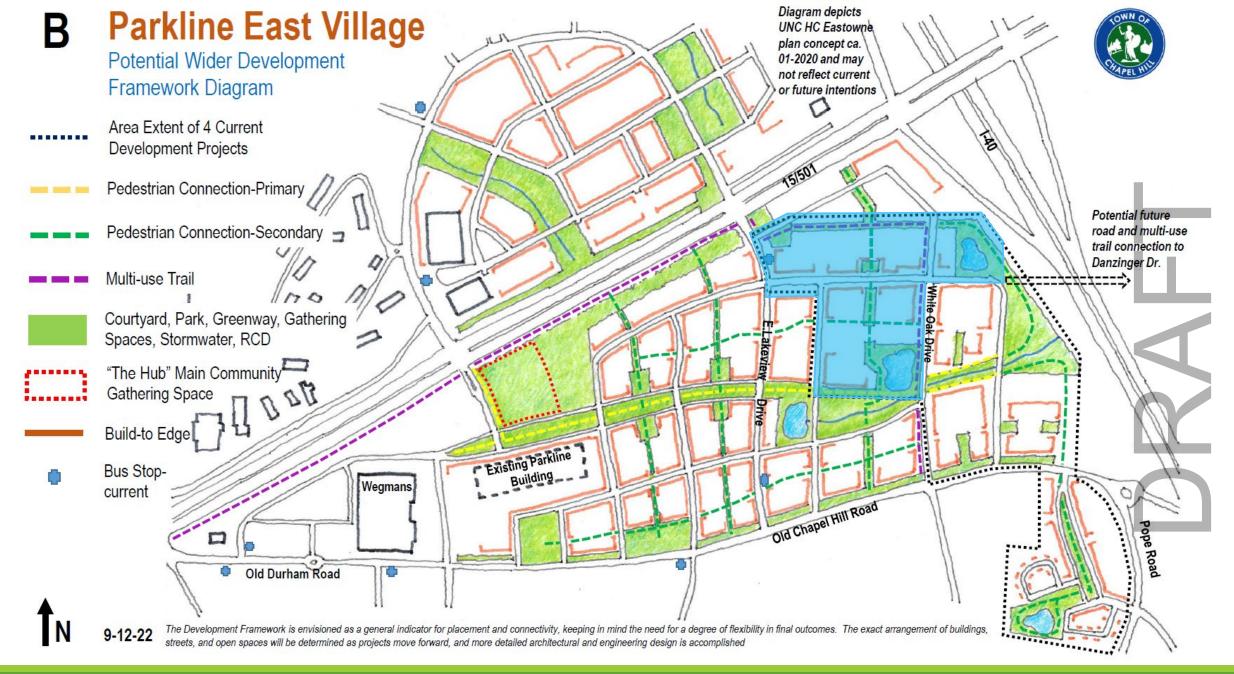

#### Meridian Lakeview

Chapel Hill Town Council

October 11th, 2023





## BRYAN PROPERTIES







## NorthView Partners DEVELOPMENT · CONSTRUCTION · INVESTMENT MANAGEMENT











#### **FLUM**



#### Pre-Established Road Network



## Site Boundary Cedar Terrace POPE

# **Development Activity** Cedar Terrace



**Meridian Lakeview** 



#### Site Plan



#### **Streetscape Rendering**



#### Cross Sections – Street "A"



#### **Community Green**









#### **Affordable Housing Options**

#### 72 Affordable Senior Units via LIHTC (Low Income Housing Tax Credits)

- Partner with a Local LIHTC Developer
- Units restricted to Seniors (over 55 years of age)
- Leased to households with an average income of 60% AMI ranging between 20% 80% AMI
- 316 Market Rate Units \*15% = 48 Recommended Affordable Units (24 Affordable Units applied to future neighborhood)

Or

#### **24 For-Sale Townhomes**

- 8 Townhomes sold to Households with income not exceeding 65% AMI
- 8 Townhomes sold to Households with income not exceeding 80% AMI
- 8 Townhomes sold to Households with income not exceeding 100% AMI



#