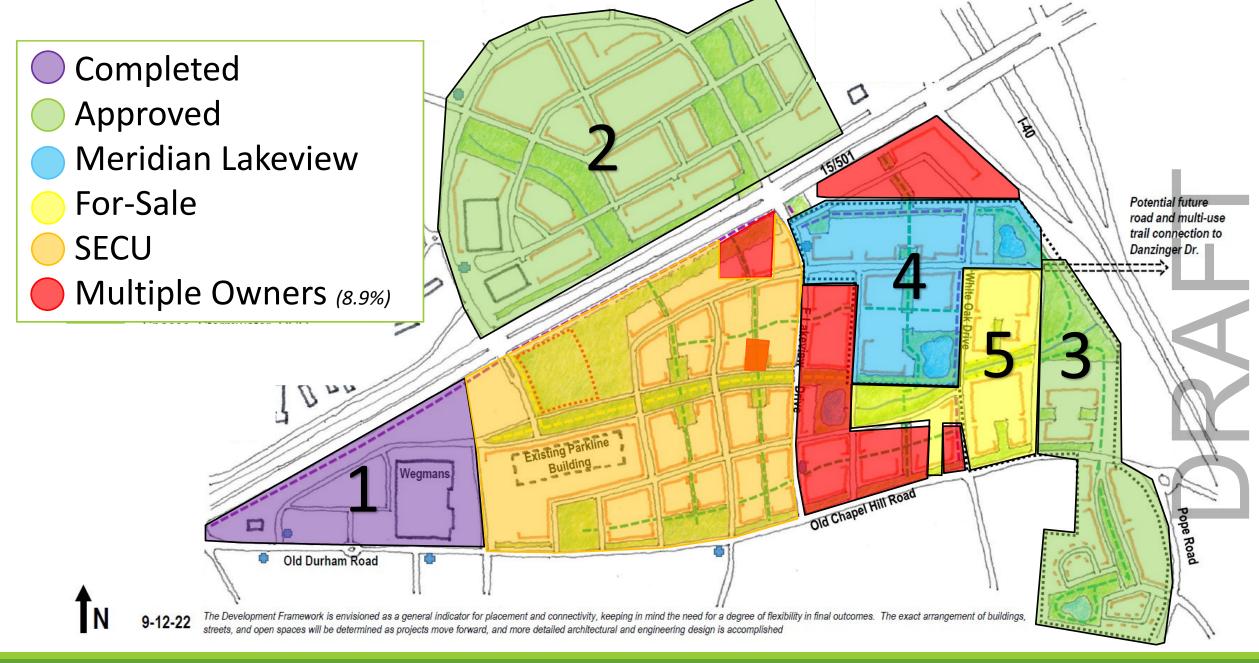

#### Meridian Lakeview

Chapel Hill Town Council

October 11th, 2023





## BRYAN PROPERTIES







## NorthView Partners DEVELOPMENT · CONSTRUCTION · INVESTMENT MANAGEMENT











#### **FLUM**



#### Pre-Established Road Network



## Site Boundary Cedar Terrace POPE

# **Development Activity** Cedar Terrace



**Meridian Lakeview** 



#### Site Plan



#### **Streetscape Rendering**



#### Cross Sections – Street "A"



#### **Community Green**









#### **Affordable Housing Options**

#### 72 Affordable Senior Units via LIHTC (Low Income Housing Tax Credits)

- Partner with a Local LIHTC Developer
- Units restricted to Seniors (over 55 years of age)
- Leased to households with an average income of 60% AMI ranging between 20% 80% AMI
- 316 Market Rate Units \*15% = 48 Recommended Affordable Units (24 Affordable Units applied to future neighborhood)

Or

#### **24 For-Sale Townhomes**

- 8 Townhomes sold to Households with income not exceeding 65% AMI
- 8 Townhomes sold to Households with income not exceeding 80% AMI
- 8 Townhomes sold to Households with income not exceeding 100% AMI



#### Trees and Thank You