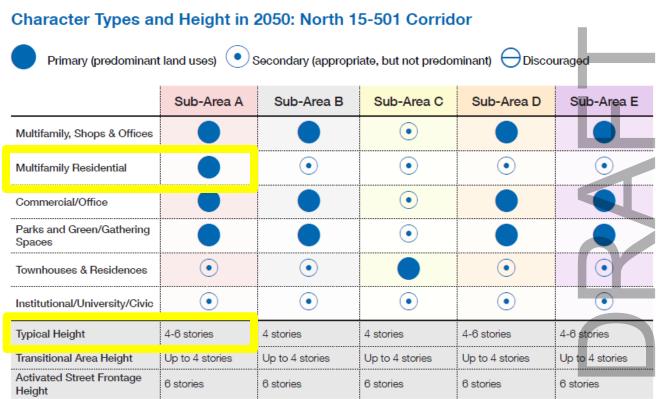

#### Meridian Lakeview

Chapel Hill Town Council

October 11th, 2023





## BRYAN PROPERTIES







## NorthView Partners DEVELOPMENT · CONSTRUCTION · INVESTMENT MANAGEMENT











#### **FLUM**



#### Pre-Established Road Network



## Site Boundary Cedar Terrace POPE

# **Development Activity** Cedar Terrace



**Meridian Lakeview** 



#### Site Plan



#### **Streetscape Rendering**



#### Cross Sections – Street "A"



#### **Community Green**









#### **Affordable Housing Options**

#### 72 Affordable Senior Units via LIHTC (Low Income Housing Tax Credits)

- Partner with a Local LIHTC Developer
- Units restricted to Seniors (over 55 years of age)
- Leased to households with an average income of 60% AMI ranging between 20% 80% AMI
- 316 Market Rate Units \*15% = 48 Recommended Affordable Units (24 Affordable Units applied to future neighborhood)

Or

#### **24 For-Sale Townhomes**

- 8 Townhomes sold to Households with income not exceeding 65% AMI
- 8 Townhomes sold to