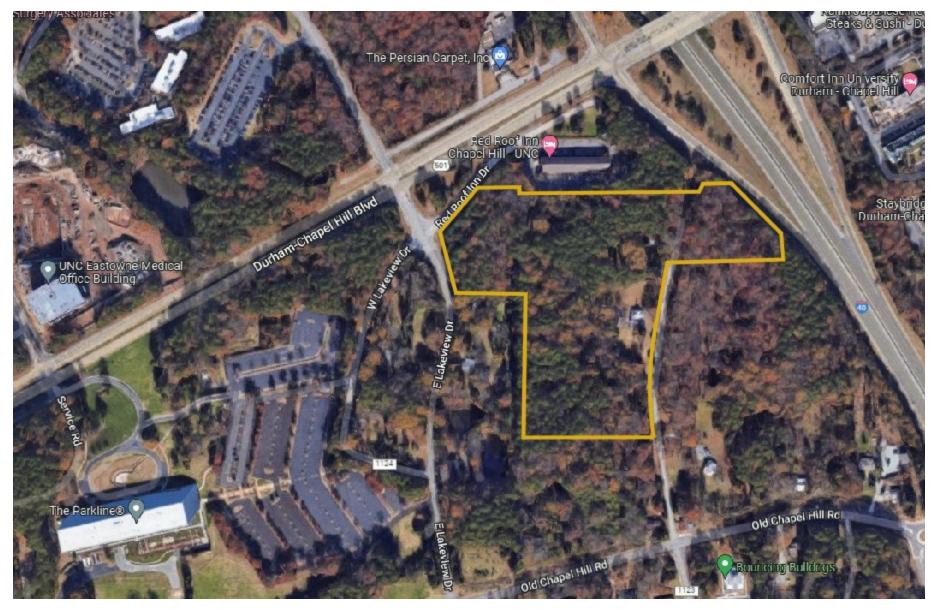

of 60% AMI ranging between 20% 80% AMI
- 316 Market Rate Units \*15% = 48 Recommended Affordable Units (24 Affordable Units applied to future neighborhood)

Or

#### **24 For-Sale Townhomes**

- 8 Townhomes sold to Households with income not exceeding 65% AMI
- 8 Townhomes sold to Households with income not exceeding 80% AMI
- 8 Townhomes sold to Households with income not exceeding 100% AMI



#### Trees and Thank You











**Meridian Lakeview** 

## **Meridian Lakeview**

**Appendix** 







#### **Streetscape Rendering**



#### Southern Village Stormwater Pond







**Meridian Lakeview** 

#### Southern Village Fire Hydrant Access





#### Area Map



**Meridian Lakeview** 











#### Concept Plan – 02/22/22

#### Current Plan – 09/20/23





#### **Property Assemblage**