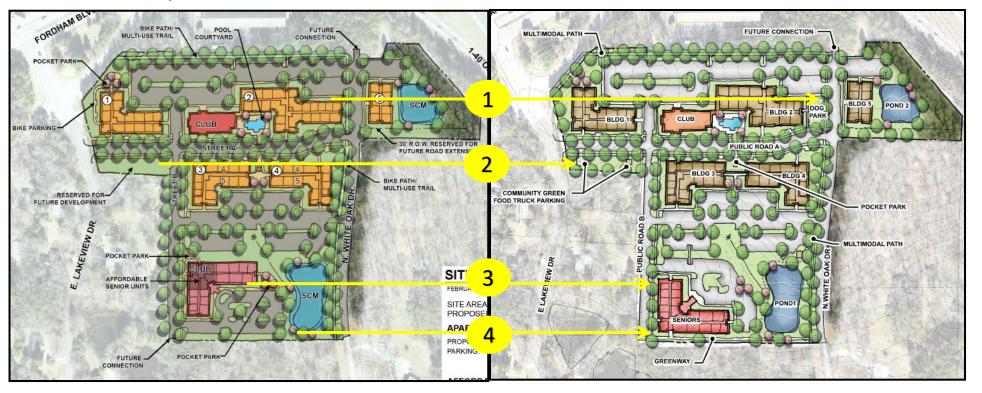

households with an average income of 60% AMI ranging between 20% 80% AMI
- 316 Market Rate Units \*15% = 48 Recommended Affordable Units (24 Affordable Units applied to future neighborhood)

Or

#### **24 For-Sale Townhomes**

- 8 Townhomes sold to Households with income not exceeding 65% AMI
- 8 Townhomes sold to Households with income not exceeding 80% AMI
- 8 Townhomes sold to Households with income not exceeding 100% AMI



#### Trees and Thank You











**Meridian Lakeview** 

## **Meridian Lakeview**

**Appendix** 







#### **Streetscape Rendering**



#### Southern Village Stormwater Pond







**Meridian Lakeview** 

#### Southern Village Fire Hydrant Access





#### Area Map



**Meridian Lakeview** 











#### Concept Plan – 02/22/22

#### Current Plan – 09/20/23





#### **Property Assemblage**