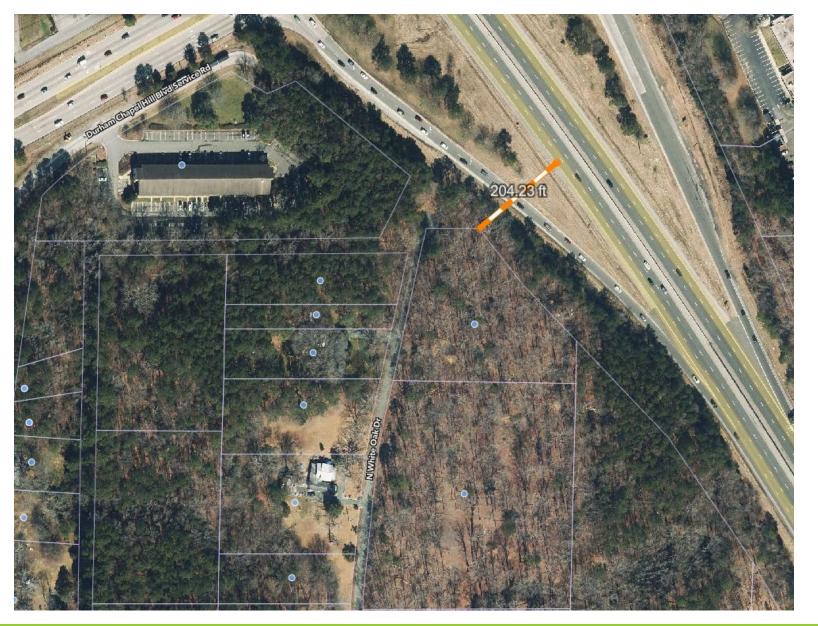

er
- Units restricted to Seniors (over 55 years of age)
- Leased to households with an average income of 60% AMI ranging between 20% 80% AMI
- 316 Market Rate Units \*15% = 48 Recommended Affordable Units (24 Affordable Units applied to future neighborhood)

Or

#### **24 For-Sale Townhomes**

- 8 Townhomes sold to Households with income not exceeding 65% AMI
- 8 Townhomes sold to Households with income not exceeding 80% AMI
- 8 Townhomes sold to Households with income not exceeding 100% AMI



#### Trees and Thank You











**Meridian Lakeview** 

## **Meridian Lakeview**

**Appendix** 







#### **Streetscape Rendering**



#### Southern Village Stormwater Pond







**Meridian Lakeview** 

#### Southern Village Fire Hydrant Access





#### Area Map



**Meridian Lakeview** 











#### Concept Plan – 02/22/22

#### Current Plan – 09/20/23





#### **Property Assemblage**