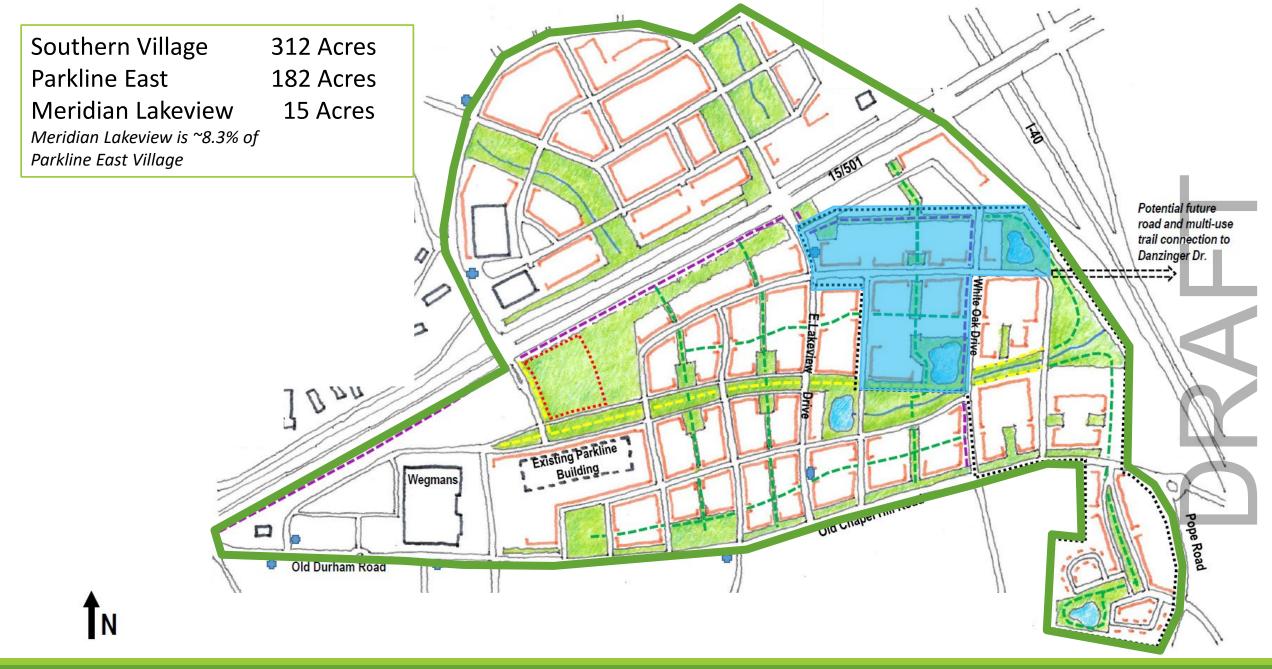

#### Meridian Lakeview

Chapel Hill Town Council

October 11th, 2023

# **Development Activity** Cedar Terrace

**Meridian Lakeview** 