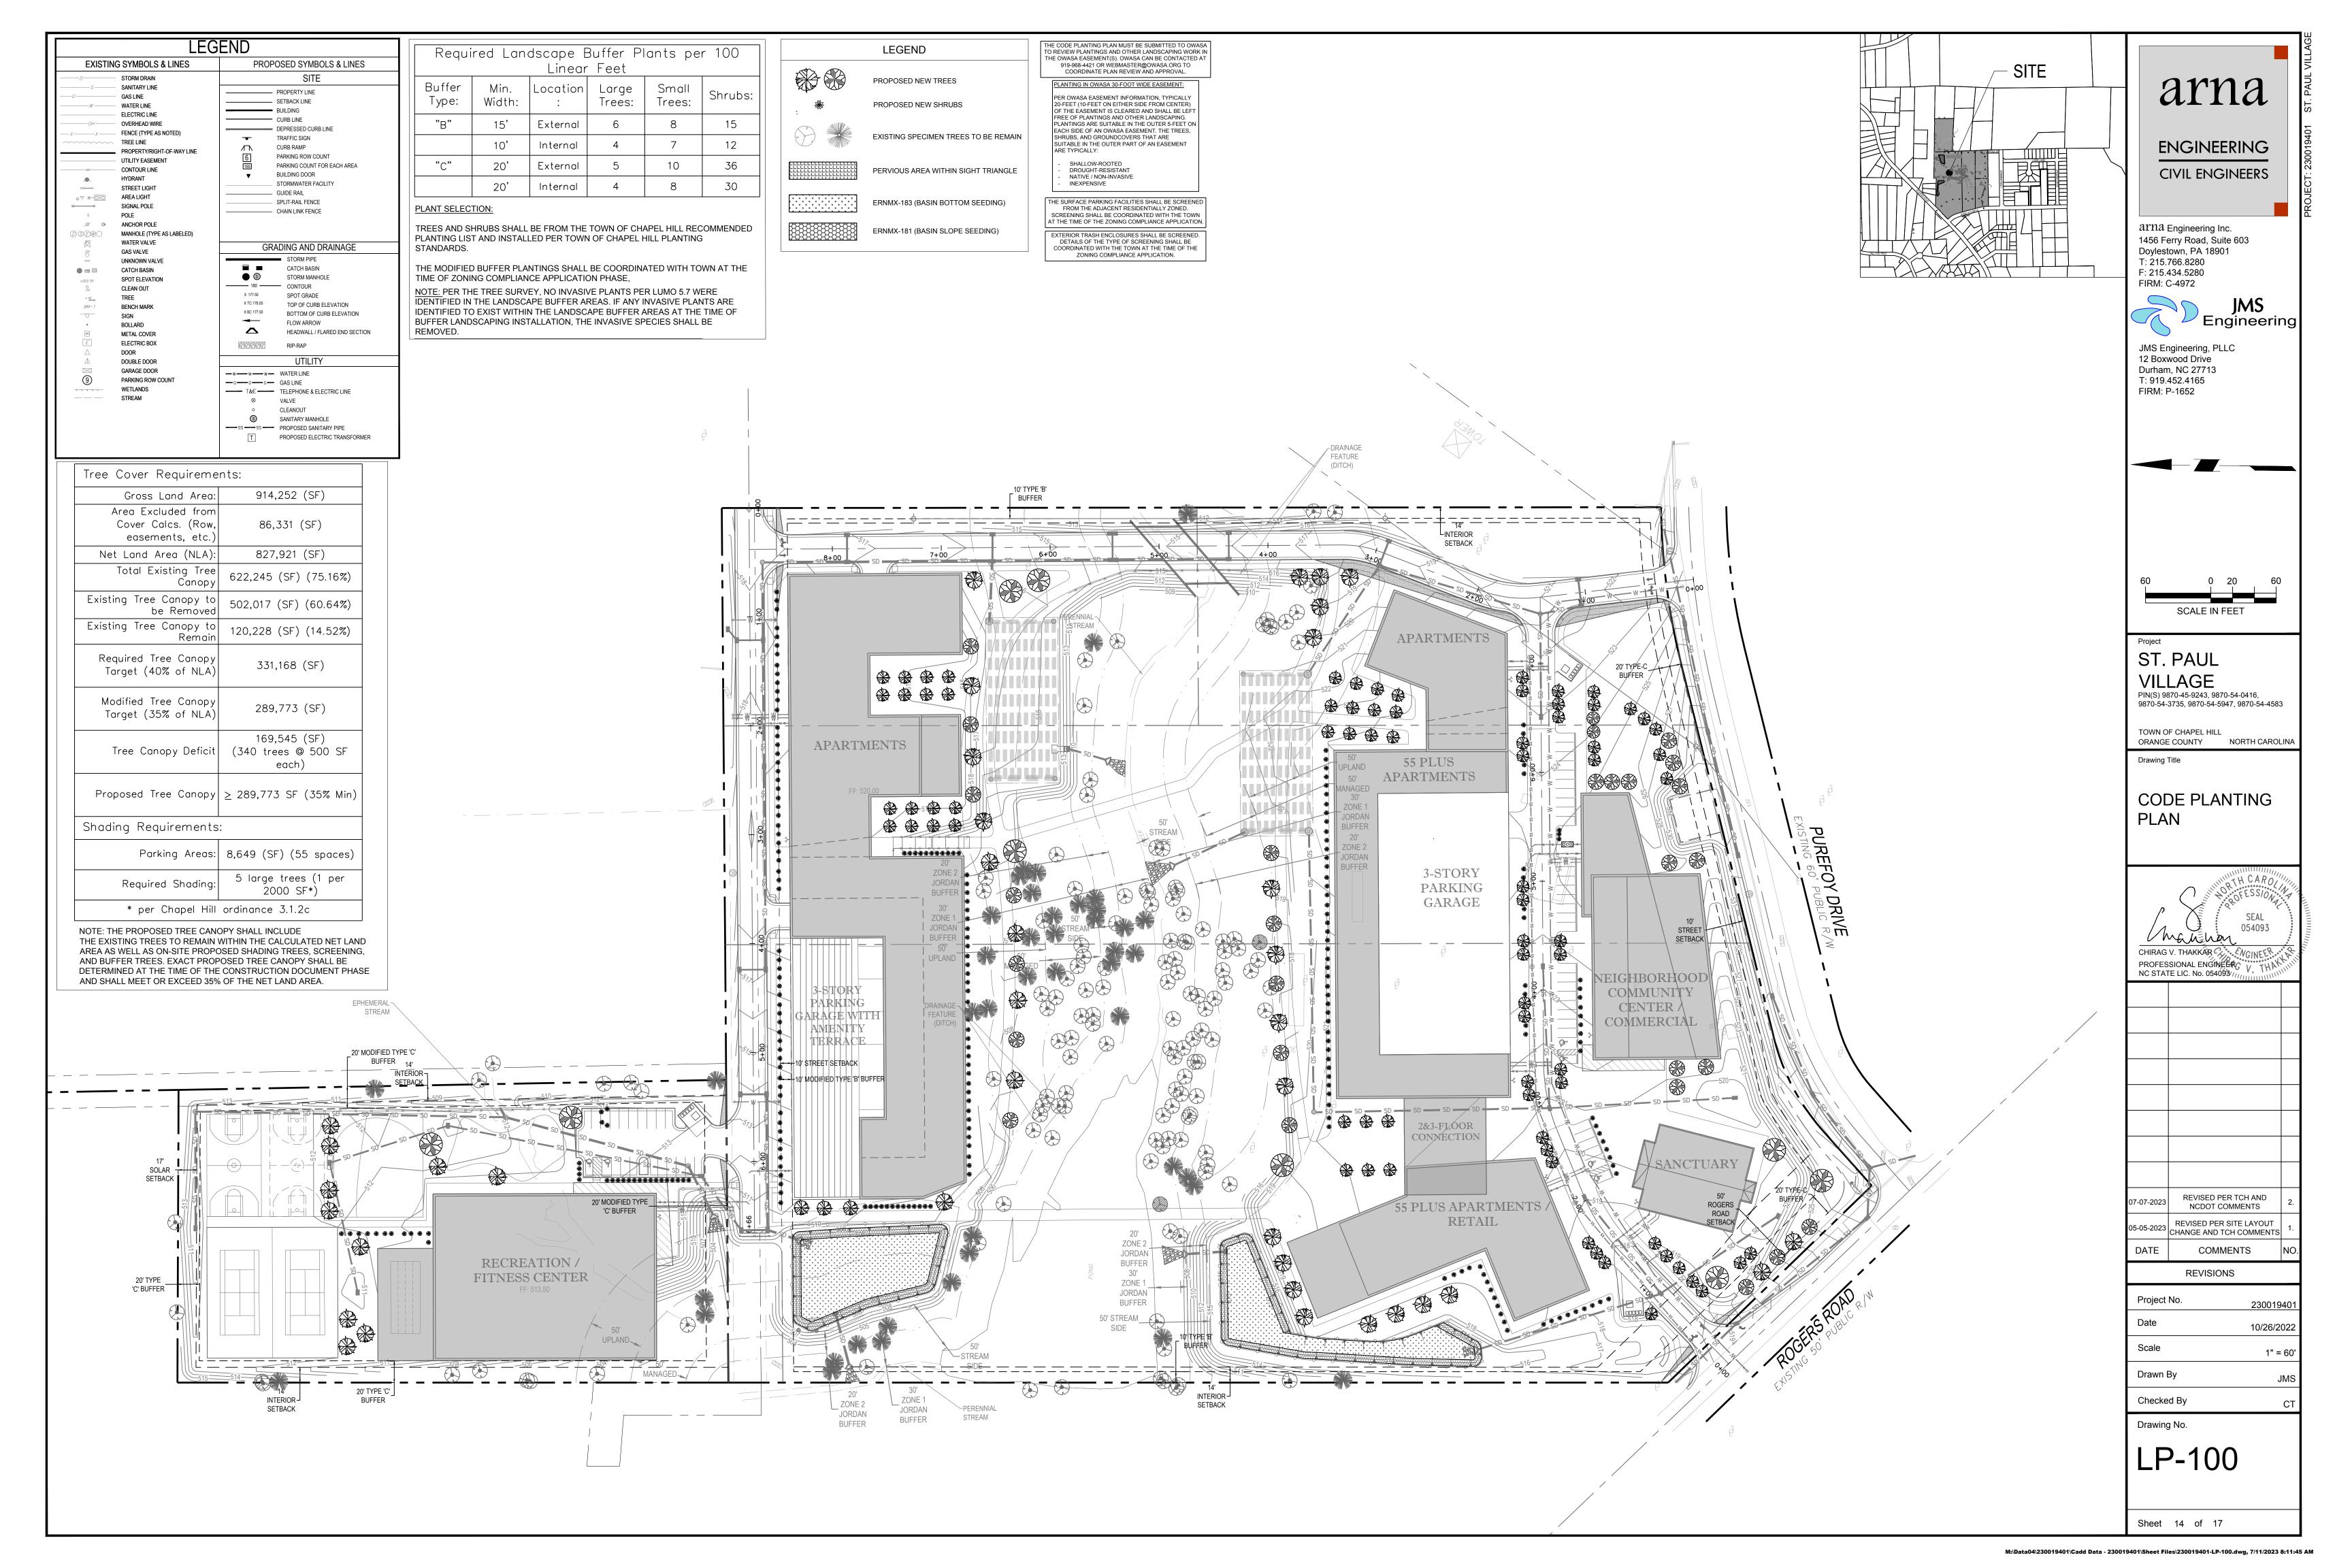

|             | Drawing Index |                                         |              |  |  |
|-------------|---------------|-----------------------------------------|--------------|--|--|
| Drawing No. | Drawing No.   | Drawing Title                           | Last Revised |  |  |
| 1           | GI-001        | Cover Sheet                             | 7/27/2023    |  |  |
| 2           | GI-101        | Area Map                                | 7/7/2023     |  |  |
| 3           | EX-100        | Existing Conditions & Demolition Plan   | 7/7/2023     |  |  |
| 4           | CM-100        | Construction Management Plan            | 7/7/2023     |  |  |
| 5           | CS-100        | Site Plan                               | 7/27/2023    |  |  |
| 6           | CS-200        | Trash Management & Fire Apparatus Plan  | 7/7/2023     |  |  |
| 7           | CS-501        | Site Details                            | 7/7/2023     |  |  |
| 8           | CG-100        | Grading Plan                            | 7/7/2023     |  |  |
| 9           | CG-110        | Drainage Plan                           | 7/7/2023     |  |  |
| 10          | CG-201        | Road Profiles                           | 7/7/2023     |  |  |
| 11          | CG-202        | Road Profiles                           | 7/7/2023     |  |  |
| 12          | CG-203        | Road Profiles                           | 7/7/2023     |  |  |
| 13          | CU-100        | Utility Plan                            | 7/7/2023     |  |  |
| 14          | LP-100        | Code Planting Plan                      | 7/7/2023     |  |  |
| 15          | LP-201        | Landscape Protection Plan               | 7/7/2023     |  |  |
| 16          | LP-202        | Landscape Protection Plan - Tree Survey | 7/7/2023     |  |  |
| 17          | LP-501        | Planting Notes and Details              | 7/7/2023     |  |  |