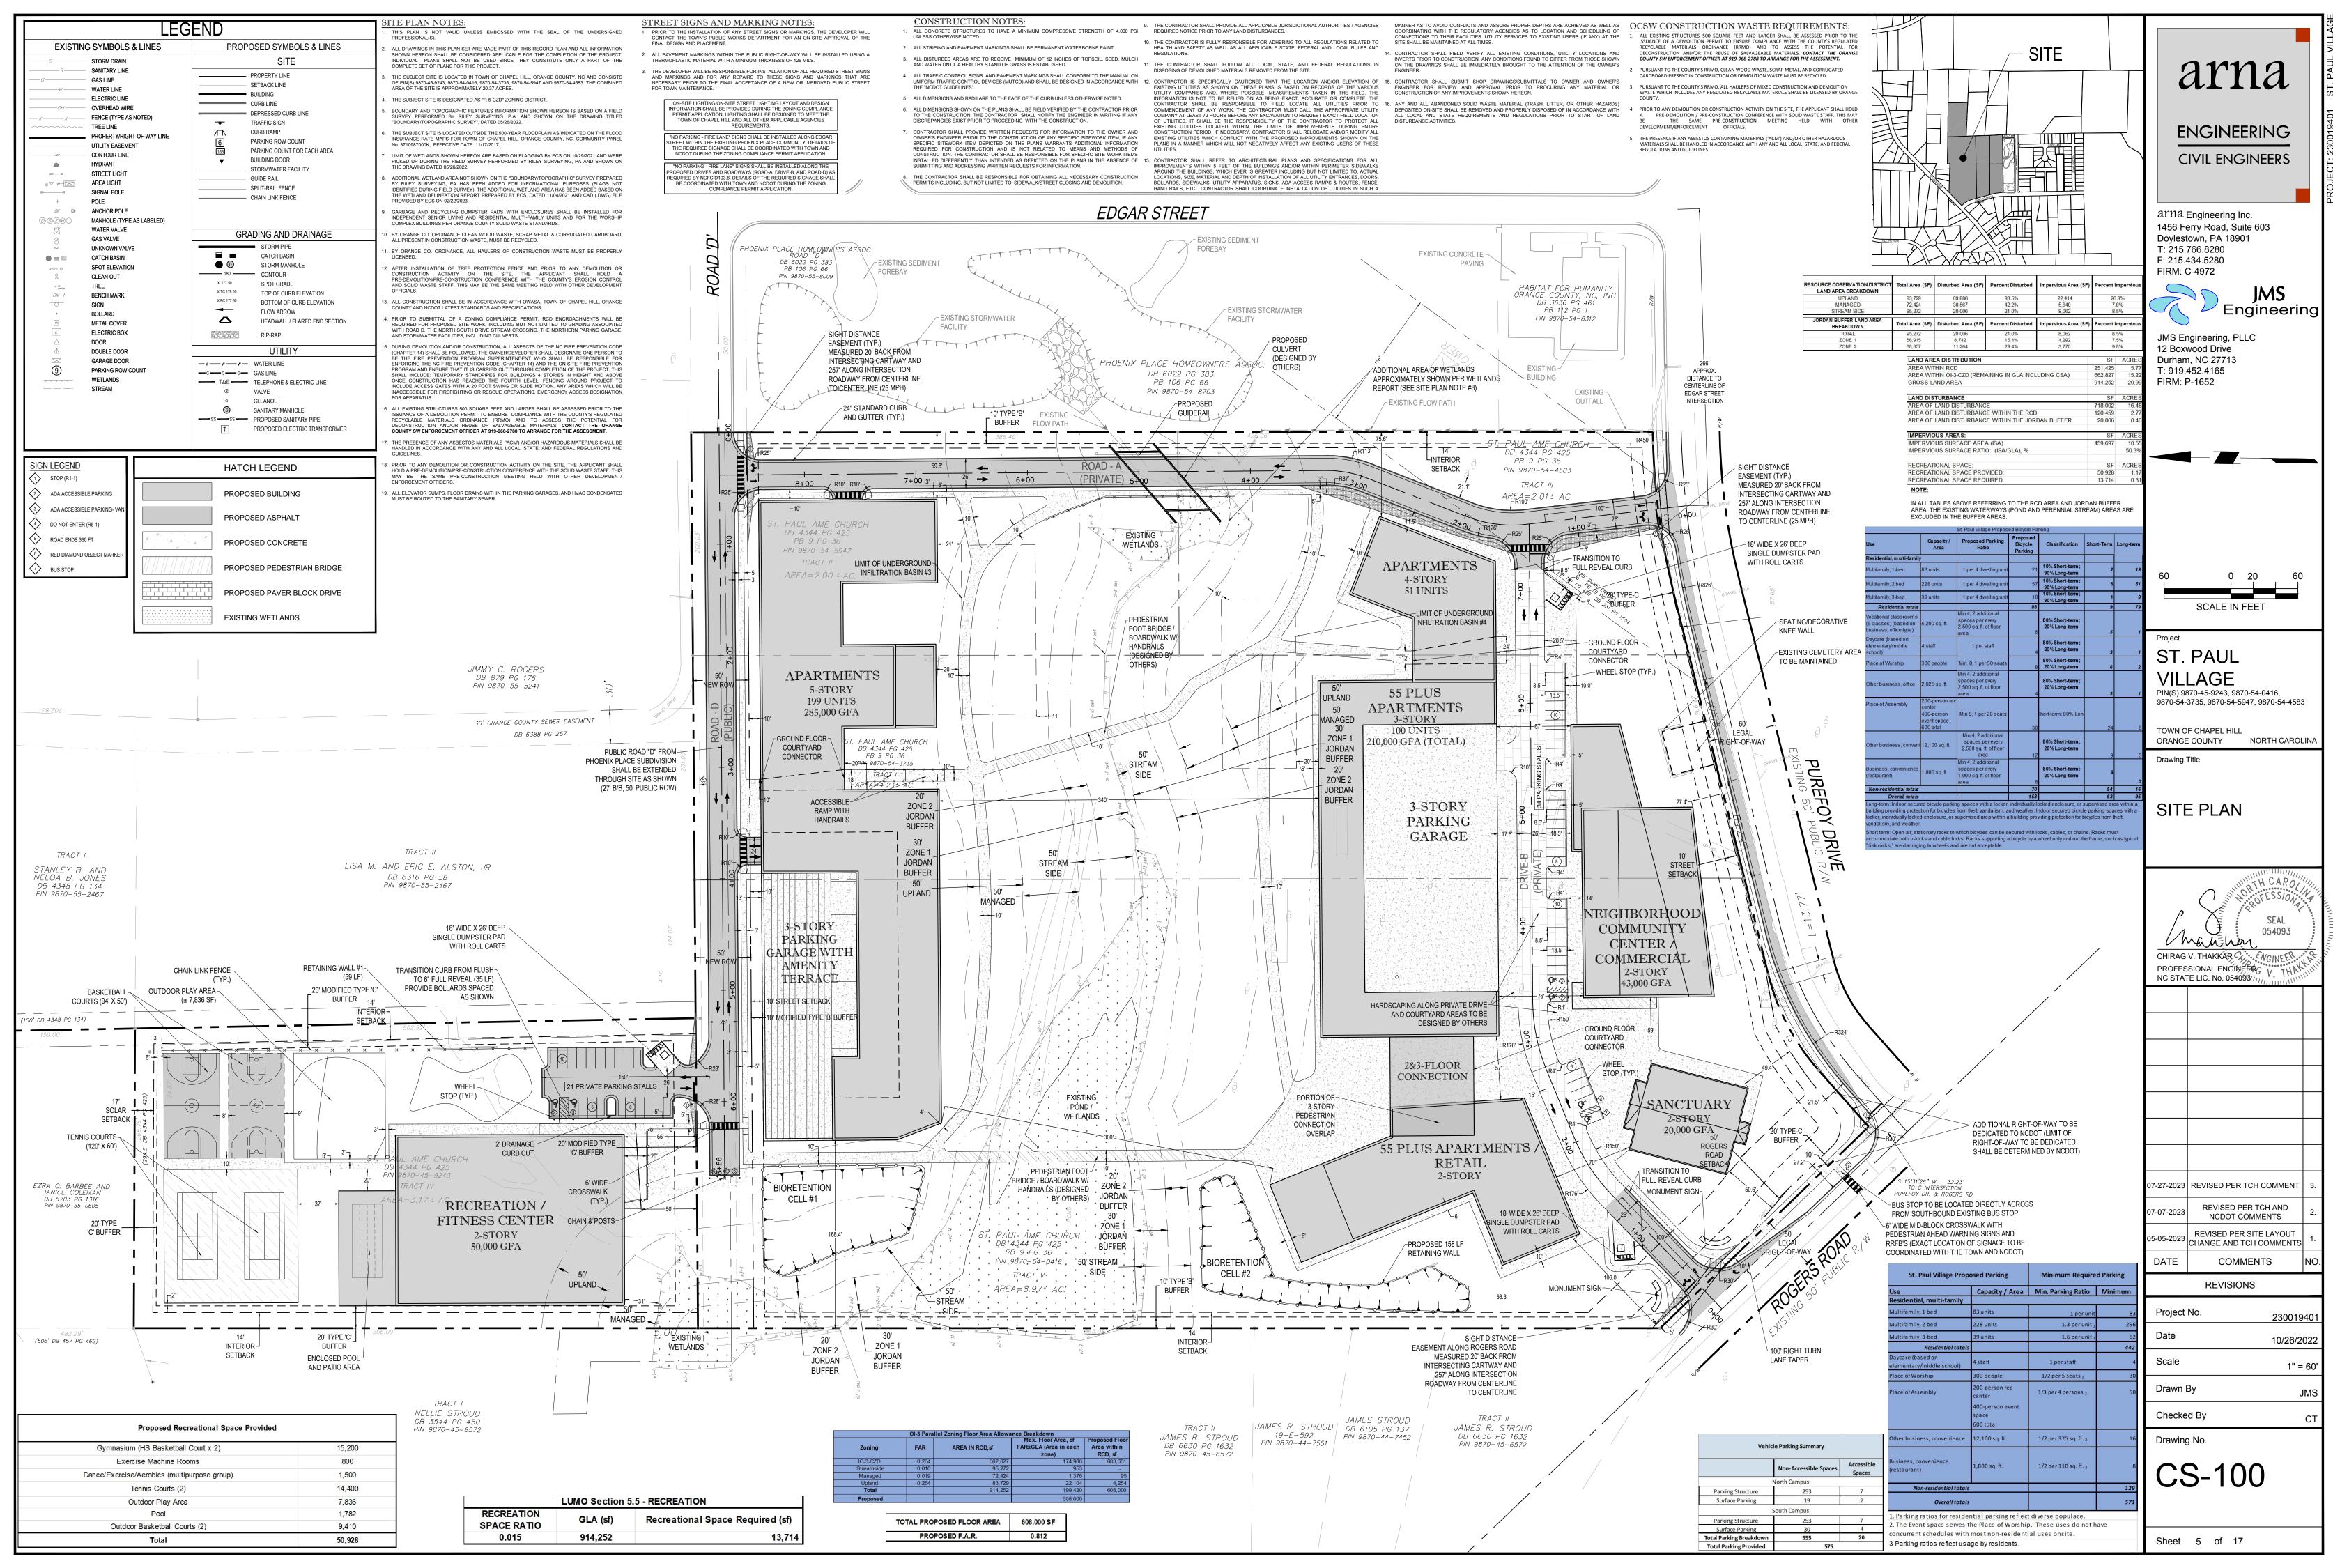

## **APPLICANT:**

ST. PAUL NIDA, Inc. ATTN: Rose Snipes

140 W Franklin St., Unit 206 Cherry Hill, NC 27516 Phone: 919.302.1233

|                               | SITE DATA                                                                                                                                                                                                                                                                                                                                                         |  |  |
|-------------------------------|-------------------------------------------------------------------------------------------------------------------------------------------------------------------------------------------------------------------------------------------------------------------------------------------------------------------------------------------------------------------|--|--|
| PROJECT NAME :                | ST. PAUL VILLAGE                                                                                                                                                                                                                                                                                                                                                  |  |  |
| SITE ADRESS :                 | 1604 PUREFOY DRIVE, CHAPEL HILL, NC 27516                                                                                                                                                                                                                                                                                                                         |  |  |
| COUNTY:                       | ORANGE                                                                                                                                                                                                                                                                                                                                                            |  |  |
| PARCEL PIN #:                 | 9870459243, 9870540416, 9870543735, 9870545947, 987054458                                                                                                                                                                                                                                                                                                         |  |  |
| PARCEL OWNER :                | ST. PAUL AME CHURCH                                                                                                                                                                                                                                                                                                                                               |  |  |
| SITE AREA :                   | 887,429 SF (20.37 ± AC)                                                                                                                                                                                                                                                                                                                                           |  |  |
| GROSS LAND AREA:              | 887,429 SF + 26,823 (Street Area) = 914,252 SF (20.99 <u>+</u> AC)                                                                                                                                                                                                                                                                                                |  |  |
| CURRENT ZONING :              | R-5-CZD                                                                                                                                                                                                                                                                                                                                                           |  |  |
| PROPOSED ZONING :             | OI-3-CZD                                                                                                                                                                                                                                                                                                                                                          |  |  |
| EXISTING LAND USE :           | VACANT LAND                                                                                                                                                                                                                                                                                                                                                       |  |  |
| PROPOSED LAND USE :           | MULTI-FAMILY RESIDENTIAL; PLACE OF ASSEMBLY; BUSINESS CONVENIENCE; PLACE OF WORSHIP(SANCTUARY) WITH ACCESSORY USES, INCLUDED BUT NOT LIMITED TO, BUSINESS GENERAL; BUSINESS OFFICE; CLUB; BARBERSHOP/BEAUTY SALON; INDOOR/OUTDOOR RECREATIONAL FACILITIES; OUTDOOR SKATEBOARD RAMP; CHILD DAY CARE FACILITY; ADULT DAY CARE FACILITY; CEMETERY; VOCATIONAL SCHOOL |  |  |
| UNITS:                        | 350 TOTAL (250 MULTI-FAMILY, 100 55-PLUS ACTIVE LIVING)                                                                                                                                                                                                                                                                                                           |  |  |
| DENSITY:                      | 16.7 UNITS/ACRE                                                                                                                                                                                                                                                                                                                                                   |  |  |
| FLOOD PLAIN DATA :            | N/A                                                                                                                                                                                                                                                                                                                                                               |  |  |
| WATERSHED:                    | JORDAN LAKE, UNPROTECTED                                                                                                                                                                                                                                                                                                                                          |  |  |
| RIVER BASIN :                 | CAPE FEAR                                                                                                                                                                                                                                                                                                                                                         |  |  |
| TOTAL LIMITS OF DISTURBANCE : | 718,002 SF (16.48 AC)                                                                                                                                                                                                                                                                                                                                             |  |  |
| EXISTING IMPERVIOUS AREA:     | 12,520 SF (1.4% OF GLA)                                                                                                                                                                                                                                                                                                                                           |  |  |
| PROPOSED IMPERVIOUS AREA :    | 459,697 SF (50.3% OF GLA)                                                                                                                                                                                                                                                                                                                                         |  |  |
| BUILDING HEIGHT:              | 60 FT                                                                                                                                                                                                                                                                                                                                                             |  |  |
| RECREATIONAL SPACE:           | REQUIRED = 0.015 X RESIDENTIAL RATIO X GLA = 13,714 SF<br>PROVIDED = 50,928 SF                                                                                                                                                                                                                                                                                    |  |  |
| PARKING DATA                  |                                                                                                                                                                                                                                                                                                                                                                   |  |  |
| MINIMUM REQUIRED:             | 571 SPACES                                                                                                                                                                                                                                                                                                                                                        |  |  |
| PROPOSED:                     | 575 SPACES (55 SURFACE SPACES, 520 GARAGE SPACES)                                                                                                                                                                                                                                                                                                                 |  |  |
| BICYCLE PARKING               |                                                                                                                                                                                                                                                                                                                                                                   |  |  |
| MINIMUM PROPOSED:             | 158 SPACES (63 SHORT-TERM, 95 LONG-TERM)                                                                                                                                                                                                                                                                                                                          |  |  |

|             | Drawing Index |                                         |              |  |  |
|-------------|---------------|-----------------------------------------|--------------|--|--|
| Drawing No. | Drawing No.   | Drawing Title                           | Last Revised |  |  |
| 1           | GI-001        | Cover Sheet                             | 7/27/2023    |  |  |
| 2           | GI-101        | Area Map                                | 7/7/2023     |  |  |
| 3           | EX-100        | Existing Conditions & Demolition Plan   | 7/7/2023     |  |  |
| 4           | CM-100        | Construction Management Plan            | 7/7/2023     |  |  |
| 5           | CS-100        | Site Plan                               | 7/27/2023    |  |  |
| 6           | CS-200        | Trash Management & Fire Apparatus Plan  | 7/7/2023     |  |  |
| 7           | CS-501        | Site Details                            | 7/7/2023     |  |  |
| 8           | CG-100        | Grading Plan                            | 7/7/2023     |  |  |
| 9           | CG-110        | Drainage Plan                           | 7/7/2023     |  |  |
| 10          | CG-201        | Road Profiles                           | 7/7/2023     |  |  |
| 11          | CG-202        | Road Profiles                           | 7/7/2023     |  |  |
| 12          | CG-203        | Road Profiles                           | 7/7/2023     |  |  |
| 13          | CU-100        | Utility Plan                            | 7/7/2023     |  |  |
| 14          | LP-100        | Code Planting Plan                      | 7/7/2023     |  |  |
| 15          | LP-201        | Landscape Protection Plan               | 7/7/2023     |  |  |
| 16          | LP-202        | Landscape Protection Plan - Tree Survey | 7/7/2023     |  |  |
| 17          | LP-501        | Planting Notes and Details              | 7/7/2023     |  |  |