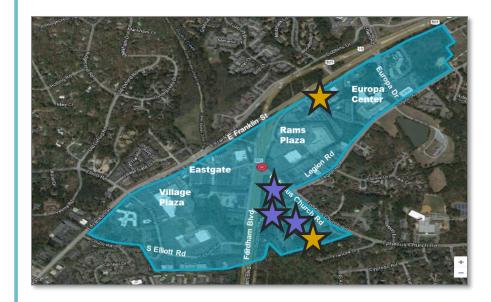

## **2** Development Highlights

#### Millennium Chapel Hill, Aura Blue Hill and Park Apartments Ph1A (mid-rise apartments) under construction

#### **TRU Hotel**

and

Park Apartments Ph1B (garden apartments) recently completed