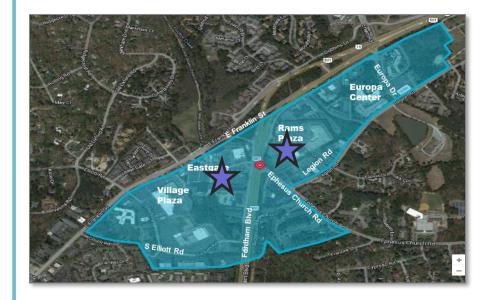

#### Ongoing tenant upfits at Eastgate Shopping Center and Ram's Plaza

Tarheel Lodging Ph2 approved by CDC, staff review pending

The Park Ph2

(multifamily + commercial) submitted to CDC

 Next Blue Hill Update: Fall 2023