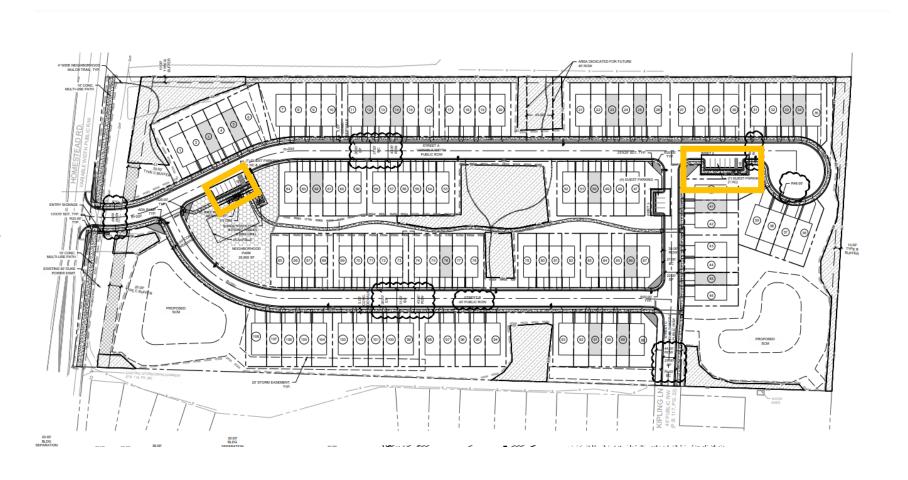

### PROJECT SUMMARY

- Proposed townhome development
- □ 108 units, up to 35' tall
- ☐ Existing Zoning: R-5
- ☐ Proposed Zoning: R-5-CZD

#### KEY POINTS-Road Access

- Access from Homestead Road
- Staff recommendation: One-way connection on Kipling Lane
- Neighborhood
   recommendation:
   Authorized vehicles only on
   Kipling Lane connection

## KEY POINTS-Parking

- ☐ 234 parking spaces (no minimum or maximum)
  - ☐ 18 guest spaces
- 27 bicycle parking spaces
  - 4 public bike spaces