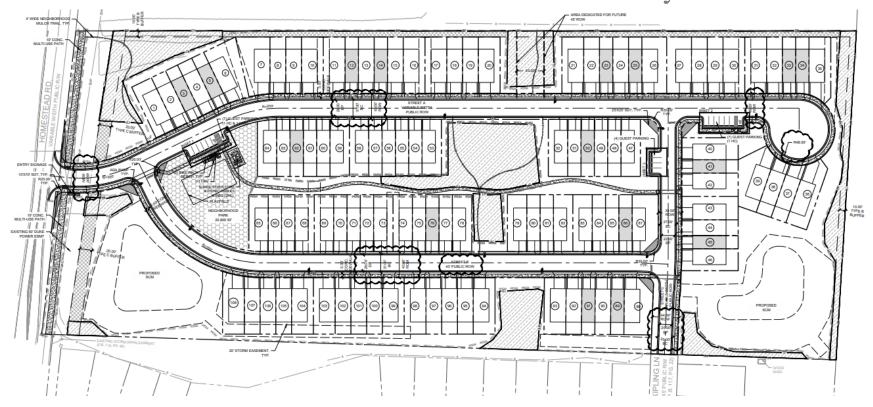

### PROJECT SUMMARY

- Proposed townhome development
- □ 108 units, up to 35' tall
- ☐ Existing Zoning: R-5
- ☐ Proposed Zoning: R-5-CZD

#### KEY POINTS-Road Access

- Access from Homestead Road
- Staff recommendation: One-way connection on Kipling Lane
- Neighborhood
   recommendation:
   Authorized vehicles only on
   Kipling Lane connection

## KEY POINTS-Bike-Ped Access

☐ Homestead Road Improvement Project to be funded and constructed by Town

## KEY POINTS-Parking

- ☐ 234 parking spaces (no minimum or maximum)
  - ☐ 18 guest spaces
- 27 bicycle parking spaces
  - 4 public bike spaces