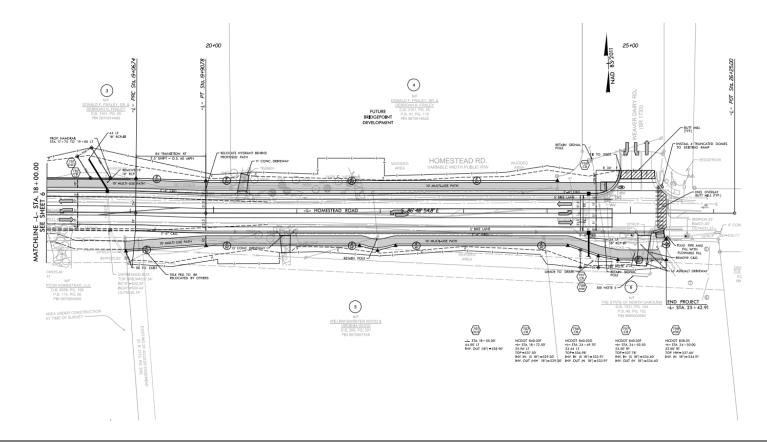

## KEY POINTS-Bike-Ped Access

☐ Homestead Road Improvement Project to be funded and constructed by Town

## KEY POINTS-Traffic Impact Analysis

- ☐ TIA found 738 total trips from proposed development
- ☐ TIA recommended striping changes to Homestead Road project to provide left turn lane (road already being widened to 3 lanes)
- ☐ Traffic counts conducted in early 2020 and 2022