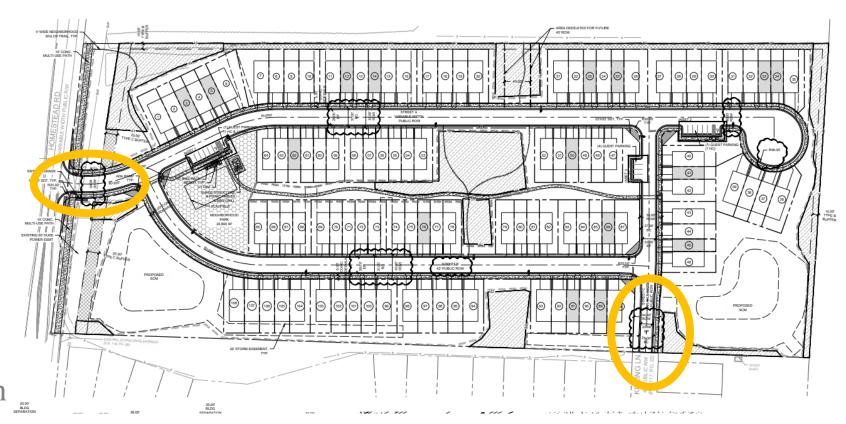

### PROJECT SUMMARY

- Proposed townhome development
- □ 108 units, up to 35' tall
- ☐ Existing Zoning: R-5
- ☐ Proposed Zoning: R-5-CZD

#### KEY POINTS-Road Access

- Access from Homestead Road
- Staff recommendation: One-way connection on Kipling Lane
- Neighborhood
   recommendation:
   Authorized vehicles only on
   Kipling Lane connection

## KEY POINTS-Parking

- ☐ 234 parking spaces (no minimum or maximum)
  - ☐ 18 guest spaces
- 27 bicycle parking spaces
  - 4 public bike spaces