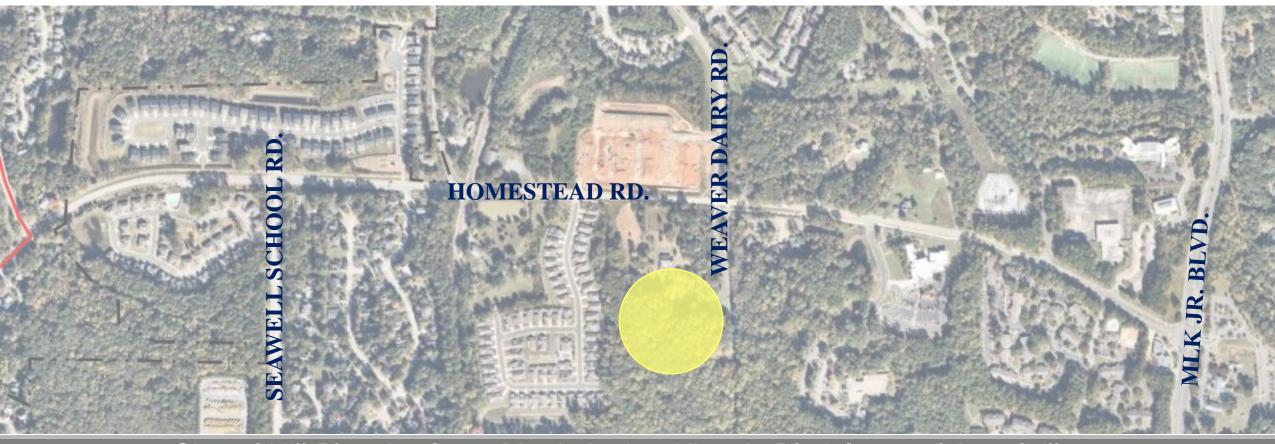

#### 2217 Homestead Road Conditional Zoning

2217 Homestead Rd., Chapel Hill, NC, 27514

Chapel Hill Planning I 405 Martin Luther King Jr. Blvd. I townofchapelhill.org

#### KEY POINTS-Evaluation

- Right outside North
  MLK Boulevard focus
  area
- Previously approved at R-5 density for senior living community
- Within 1000 feet of bus stops at Greenway Landing
- □ 3/4 miles from proposed NSBRT stop

#### KEY POINTS-Road Access

- Access from Homestead Road
- Staff recommendation: One-way connection on Kipling Lane
- Neighborhood
   recommendation:
   Authorized vehicles only on
   Kipling Lane connection