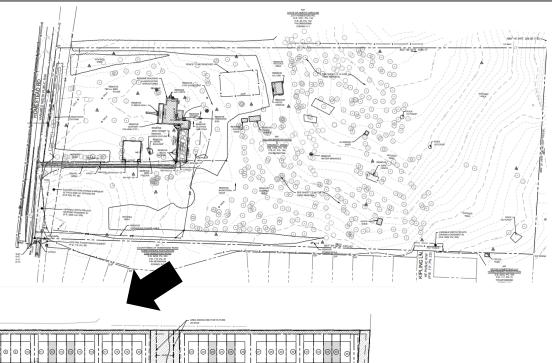

### PROJECT SUMMARY

- Proposed townhome development
- □ 108 units, up to 35' tall
- ☐ Existing Zoning: R-5
- ☐ Proposed Zoning: R-5-CZD

#### KEY POINTS-Evaluation

- Right outside North
  MLK Boulevard focus
  area
- Previously approved at R-5 density for senior living community
- Within 1000 feet of bus stops at Greenway Landing
- □ 3/4 miles from proposed NSBRT stop

#### KEY POINTS-Road Access

- Access from Homestead Road
- Staff recommendation: One-way connection on Kipling Lane
- Neighborhood
   recommendation:
   Authorized vehicles only on
   Kipling Lane connection

## KEY POINTS-Bike-Ped Access

☐ Homestead Road Improvement Project to be funded and constructed by Town