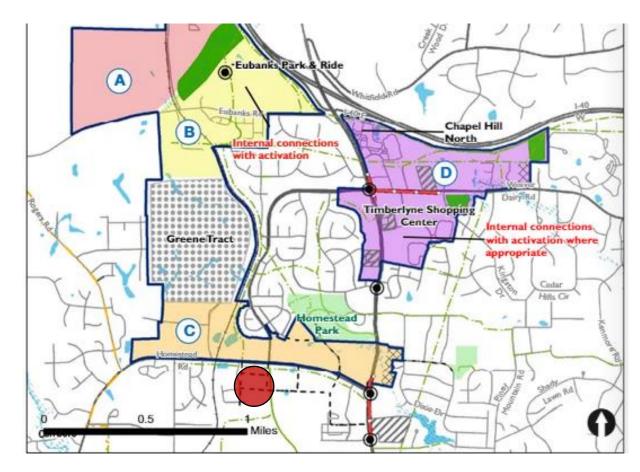

#### KEY POINTS-Evaluation

- Right outside North
  MLK Boulevard focus
  area
- Previously approved at R-5 density for senior living community
- Within 1000 feet of bus stops at Greenway Landing
- □ 3/4 miles from proposed NSBRT stop

#### KEY POINTS-Road Access

- Access from Homestead Road
- Staff recommendation: One-way connection on Kipling Lane
- Neighborhood
   recommendation:
   Authorized vehicles only on
   Kipling Lane connection

## KEY POINTS-Bike-Ped Access

☐ Homestead Road Improvement Project to be funded and constructed by Town