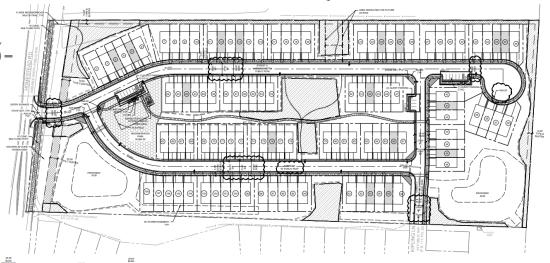

### PROJECT SUMMARY

- Proposed townhome development
- □ 108 units, up to 35' tall
- ☐ Existing Zoning: R-5
- ☐ Proposed Zoning: R-5-CZD

#### KEY POINTS-Road Access

- Access from Homestead Road
- Staff recommendation: One-way connection on Kipling Lane
- Neighborhood
   recommendation:
   Authorized vehicles only on
   Kipling Lane connection

## KEY POINTS-Parking

- ☐ 234 parking spaces (no minimum or maximum)
  - ☐ 18 guest spaces
- 27 bicycle parking spaces
  - 4 public bike spaces