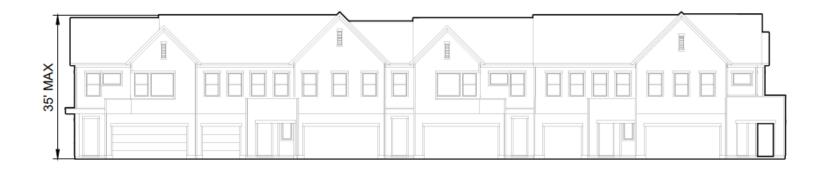

### PROJECT SUMMARY

- Proposed townhome development
- □ 108 units, up to 35' tall
- ☐ Existing Zoning: R-5
- ☐ Proposed Zoning: R-5-CZD