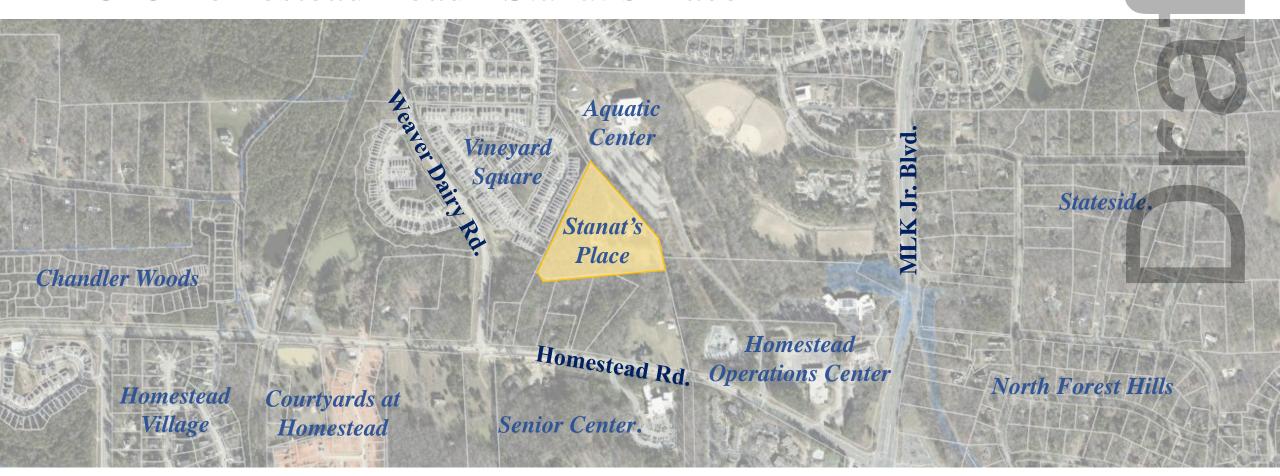

#### 2516 Homestead Road - Stanat's Place

### PROJECT SUMMARY

- 8.97 acre site
- ☐ Conditional Zoning
- ☐ Currently R-2
- ☐ Proposing R-5-CZD
- ☐ Single Family Home
- ☐ 47-unit Townhome Development