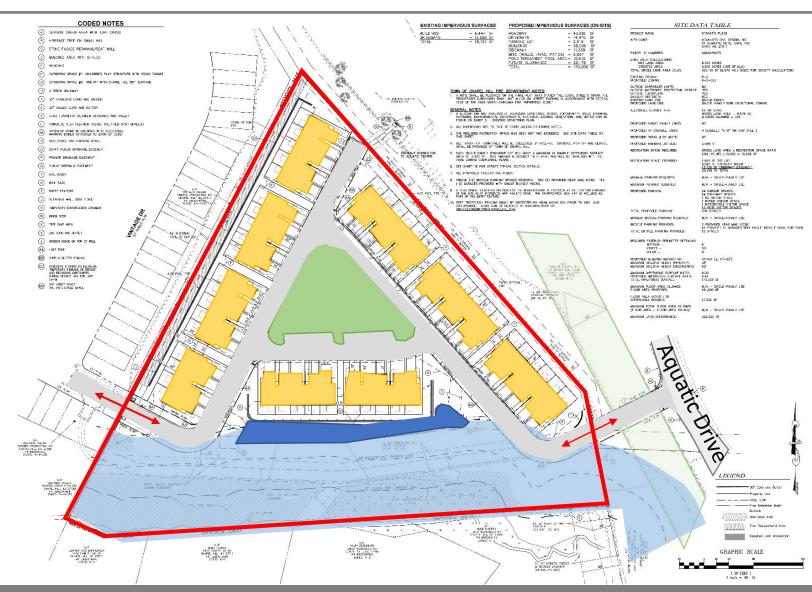

#### 2516 Homestead Road - Stanat's Place





## RECOMMENDATION

- Close the Legislative Hearing
- Adopt the Resolution of Consistency
- Enact Ordinance-X, approving the Conditional Zoning Atlas Amendment









# UPDATES SINCE SEPTEMBER 14, 2022:

- ☐ Greenway Trail connection between Cabernet and proposed mulched trail
- ☐ No changes to the stormwater pond
- ☐ Increased guest bike parking and storage
- ☐ Traffic calming and narrowing of connection at Cabernet Drive
- ☐ Complete Community assessment
- ☐ Prohibition of Short-Term Rentals





### PROJECT SUMMARY

- 8.97 acre site
- ☐ Conditional Zoning
- ☐ Currently R-2
- ☐ Proposing R-5-CZD
- ☐ Single Family Home
- ☐ 47-unit Townhome Development





### SITE PLAN



6



### SITE PLAN







### PROPOSED MODIFICATIONS

#### Requesting modification to regulations for:

|                                                                | Required:                                     | Requested:                             |
|----------------------------------------------------------------|-----------------------------------------------|----------------------------------------|
| LUMO 3.6.3 Resource Conservation<br>District (RCD) Disturbance | 26,386 SF (40%)                               | 29,904 SF (73%)                        |
| LUMO 3.10 Inclusionary Zoning                                  | 6 Affordable Units (15%)                      | 4 Affordable Units (9.3%)              |
| LUMO 5.3.2 Steep Slopes (Slopes 25% or more in steepness)      | 25% Disturbance of Steep