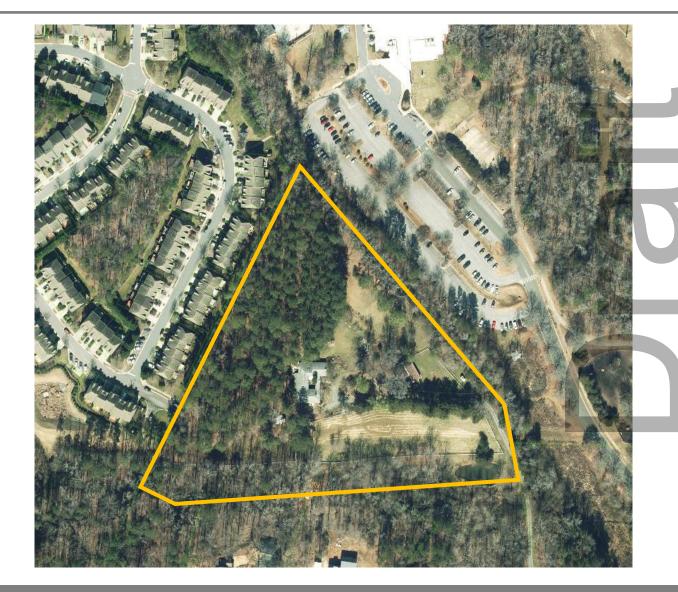

#### 2516 Homestead Road - Stanat's Place

### PROJECT SUMMARY

- 8.97 acre site
- ☐ Conditional Zoning
- ☐ Currently R-2
- ☐ Proposing R-5-CZD
- ☐ Single Family Home
- ☐ 47-unit Townhome Development