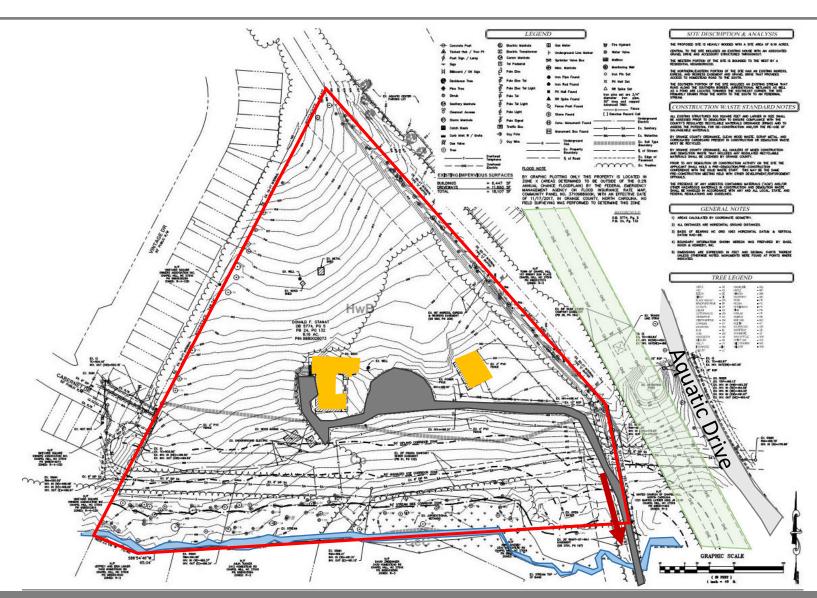

#### 2516 Homestead Road - Stanat's Place





## RECOMMENDATION

- Close the Legislative Hearing
- Adopt the Resolution of Consistency
- Enact Ordinance-X, approving the Conditional Zoning Atlas Amendment









# UPDATES SINCE SEPTEMBER 14, 2022:

- ☐ Greenway Trail connection between Cabernet and proposed mulched trail
- ☐ No changes to the stormwater pond
- ☐ Increased guest bike parking and storage
- ☐ Traffic calming and narrowing of connection at Cabernet Drive
- ☐ Complete Community assessment
- ☐ Prohibition of Short-Term Rentals





### PROJECT SUMMARY

- 8.97 acre site
- ☐ Conditional Zoning
- ☐ Currently R-2
- ☐ Proposing R-5-CZD
- ☐ Single Family Home
- ☐ 47-unit Townhome Development





### SITE PLAN



6



### SITE PLAN







### PROPOSED MODIFICATIONS

#### Requesting modification to regulations for:

|                                                                | Required:                                     | Requested:                             |
|----------------------------------------------------------------|-----------------------------------------------|----------------------------------------|
| LUMO 3.6.3 Resource Conservation<br>District (RCD) Disturbance | 26,386 SF (40%)                               | 29,904 SF (73%)                        |
| LUMO 3.10 Inclusionary Zoning                                  | 6 Affordable Units (15%)                      | 4 Affordable Units (9.3%)              |
| LUMO 5.3.2 Steep Slopes (Slopes 25% or more in steepness)      | 25%