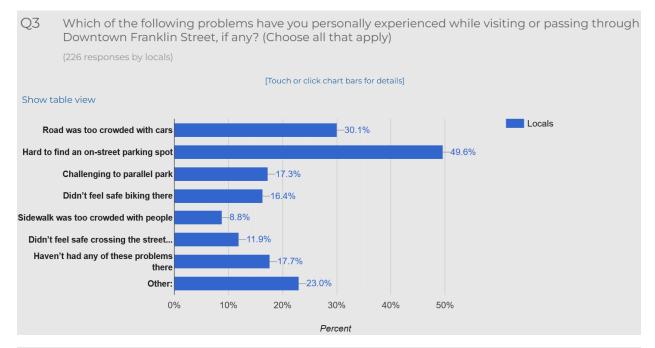

### More Details

- I bike on Franklin St.
   99
- I walk on Franklin St. 290
- I drive on Franklin St. 305
- I take the bus on or through Fra... 93.
- Other 9

5. How often do you walk, bike, or drive on Franklin St?

### More Details

- Every day 87
- Most days 72
- One or a few days per week
   125
- Once or twice a month
  47
- A few times a year 16