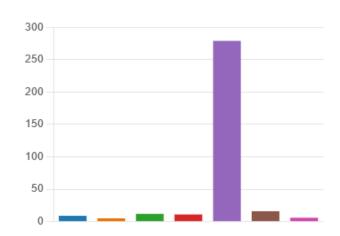

# 7. How would you describe your ethnicity?

### More Details

| • | African American                | 9   |
|---|---------------------------------|-----|
|   | American Indian or Alaskan Nati | 5   |
|   | Asian or Pacific Islander       | 12  |
| • | Hispanic                        | 11  |
|   | White                           | 279 |
| • | Other                           | 16  |
| • | Unknown                         | 6   |