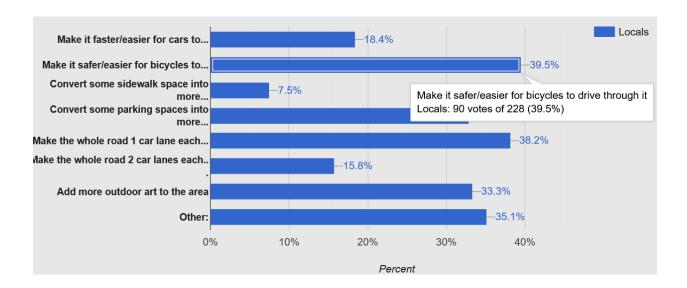

# Franklin St. Designs

(FlashVote Launched 10/5/2022; Results captured 10/7/2022)

Q4 Which of the following changes, if any, do you think would improve Downtown Franklin Street the most? (You can choose up to FOUR, if any)

(228 responses by locals)

[Touch or click chart bars for details]

#### Hide table view

| Options                                                                         | Locals (228) |
|---------------------------------------------------------------------------------|--------------|
| Make it faster/easier for cars to drive through it                              | 18.4% (42)   |
| Make it safer/easier for bicycles to drive through it                           | 39.5% (90)   |
| Convert some sidewalk space into more parking spaces                            | 7.5% (17)    |
| Convert some parking spaces into more sidewalk space                            | 32.9% (75)   |
| Make the whole road 1 car lane each way like the West end of Downtown Franklin  | 38.2% (87)   |
| Make the whole road 2 car lanes each way like the East end of Downtown Franklin | 15.8% (36)   |
| Add more outdoor art to the area                                                | 33.3% (76)   |
| Other:                                                                          | 35.1% (80)   |