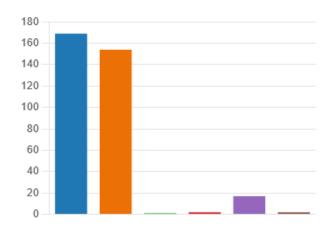

# 6. What is your gender?

## More Details

| • | Woman             | 169 |
|---|-------------------|-----|
| • | Man               | 154 |
| • | Transgender       | 1   |
| • | Non-binary        | 2   |
| • | Prefer not to say | 17  |
|   | Other             | 2   |