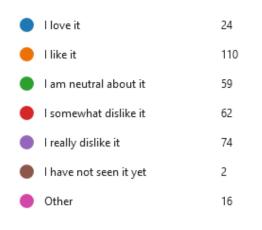

2. Do you like the current Franklin St. design (bike lanes, two lanes of traffic, onstreet parking)?