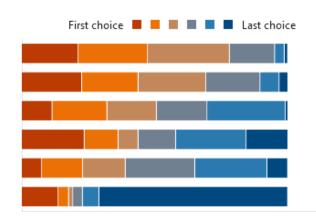

### Rank Options

- Bike lanes & innovative pedestri...
- 2 Bike lane & parklets (transfer ma...
- 3 Keep bike lanes & add certain bi...
- 4 Reconstruct Franklin St. (transfer...
- 5 On-street multi-use path (transf...
- 6 Go back to pre-Covid design of ...