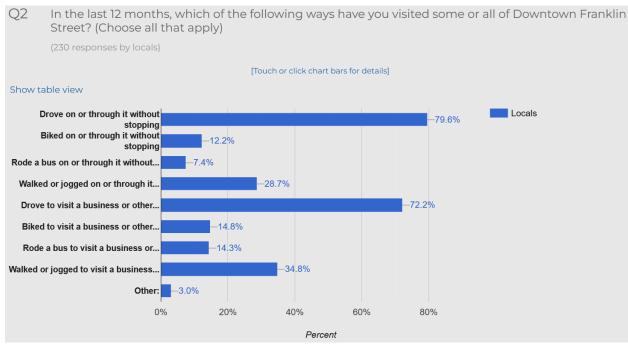

### More Details

- I live in or very near to Downtown 174
- I own or work at a business on F... 48
- I own a building on Franklin St.
- I walk, bike, or drive through Do... 287
- Other 38

4. Please choose all the ways you travel on Franklin St. normally.

### More Details

- I bike on Franklin St.
   99
- I walk on Franklin St. 290
- I drive on Franklin St. 305
- I take the bus on or through Fra... 93.
- Other 9

5. How often do you walk, bike, or drive on Franklin St?