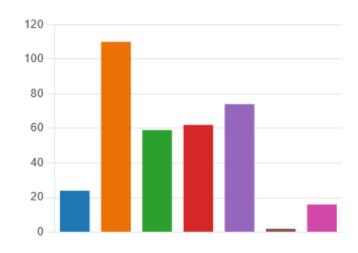

2. Do you like the current Franklin St. design (bike lanes, two lanes of traffic, onstreet parking)?