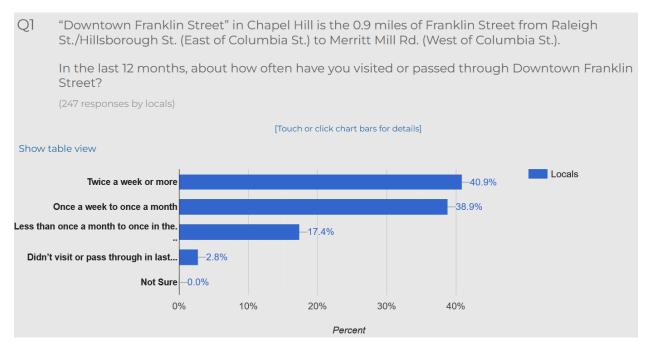

2. Do you like the current Franklin St. design (bike lanes, two lanes of traffic, onstreet parking)?

### More Details

3. Please choose all the ways you interact with Franklin St.