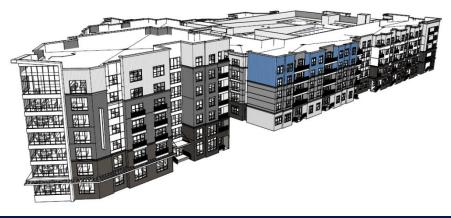

#### The Park PH 1A

| Use    | Apartments – "The Hartley" |
|--------|----------------------------|
| Units  | 308 units (Main building)  |
| Status | Near Completion            |

#### **The Park PH 1B**

| Use    | Apartments – "The Hartley" |
|--------|----------------------------|
| Units  | 106 units (3 buildings)    |
| Status | Complete                   |

Between Buildings 3 and 4