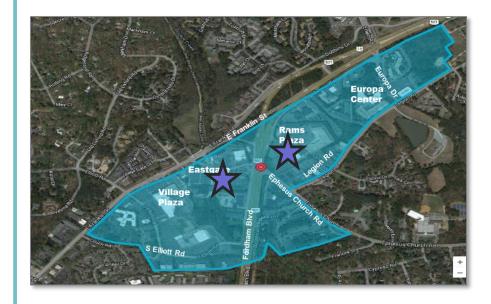

# **2** Renovations & Expansions

Snooze, Shake Shack, and other tenant upfits continue at Eastgate Shopping Center

Monterrey Grill outdoor dining and Parking improvements proposed at Ram's Plaza

### Aura Blue Hill approved by CDC, under review by staff