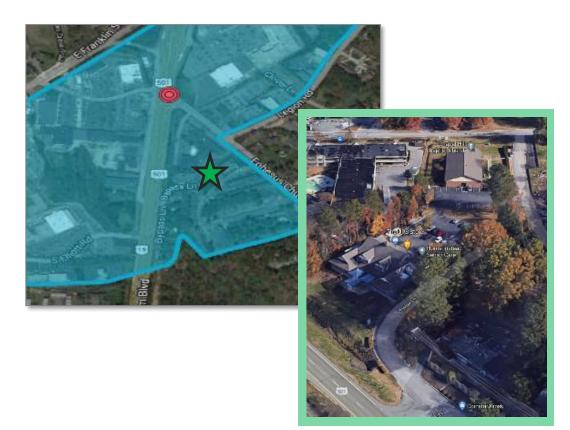

### **2** Elliott Road Extension

### **Town Project**

- Construction in progress through Park Apartments site
- Roundabout under construction at Ephesus Church Rd