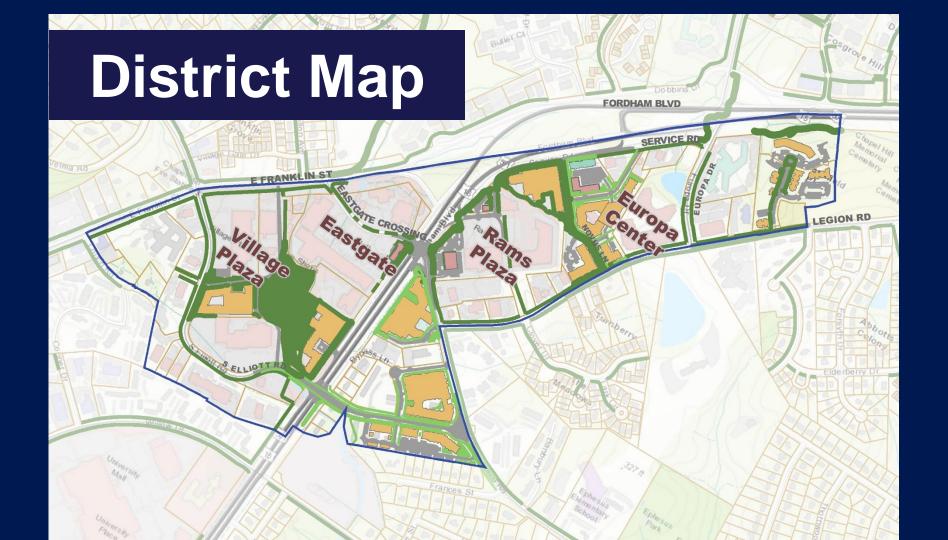

### Blue Hill District Report Date: September 28, 2022

Town of Chapel Hill | 405 Martin Luther King Jr. Blvd. | www.townofchapelhill.org

OverviewI. District PerformanceII. Recent ActivityIII. Looking Ahead