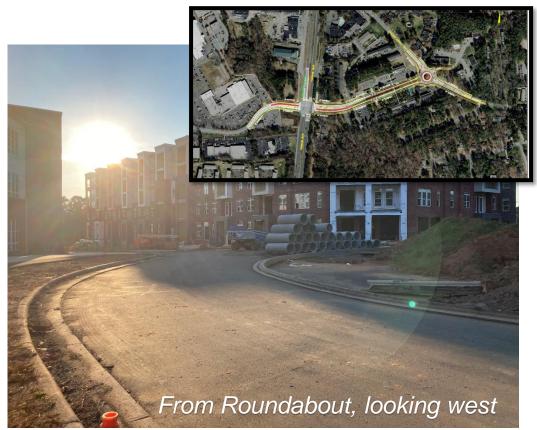

### **2** Elliott Road Extension

### **Town Project**

- Construction in progress through Park Apartments site
- Roundabout under construction at Ephesus Church Rd

Future illustrative view along Fordham Blvd

View of site preparation from northeast