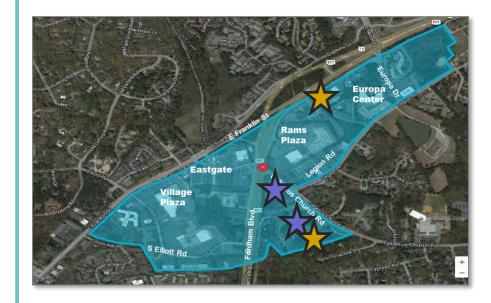

### Blue Hill District Report Date: September 28, 2022

Town of Chapel Hill | 405 Martin Luther King Jr. Blvd. | www.townofchapelhill.org

OverviewI. District PerformanceII. Recent ActivityIII. Looking Ahead