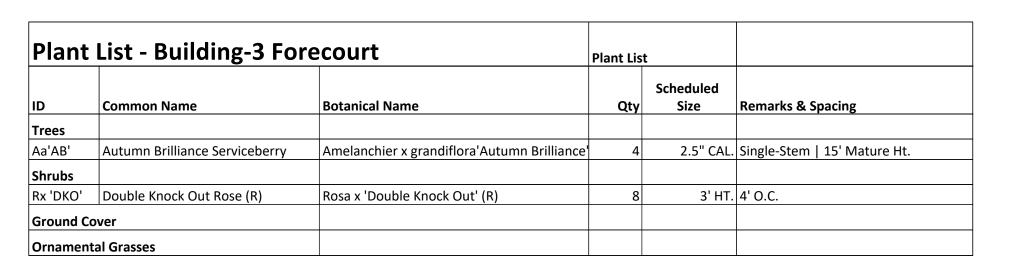

0UTDOOR AMENITY SPACE-7 - LAYOUT
1" = 10'-0"

| Plant List - Building-3 Forecourt |                                |                                             |     | t                 |                             |
|-----------------------------------|--------------------------------|---------------------------------------------|-----|-------------------|-----------------------------|
| ID                                | Common Name                    | Botanical Name                              | Qty | Scheduled<br>Size | Remarks & Spacing           |
| Trees                             |                                |                                             |     |                   |                             |
| Aa'AB'                            | Autumn Brilliance Serviceberry | Amelanchier x grandiflora'Autumn Brilliance | ' 4 | 2.5" CAL.         | Single-Stem   15' Mature Ht |
| Shrubs                            |                                |                                             |     |                   |                             |
| Rx 'DKO'                          | Double Knock Out Rose (R)      | Rosa x 'Double Knock Out' (R)               | 8   | 3' HT.            | 4' O.C.                     |
| Ground C                          | over                           |                                             |     |                   |                             |
| Ornamen                           | tal Grasses                    |                                             |     |                   |                             |