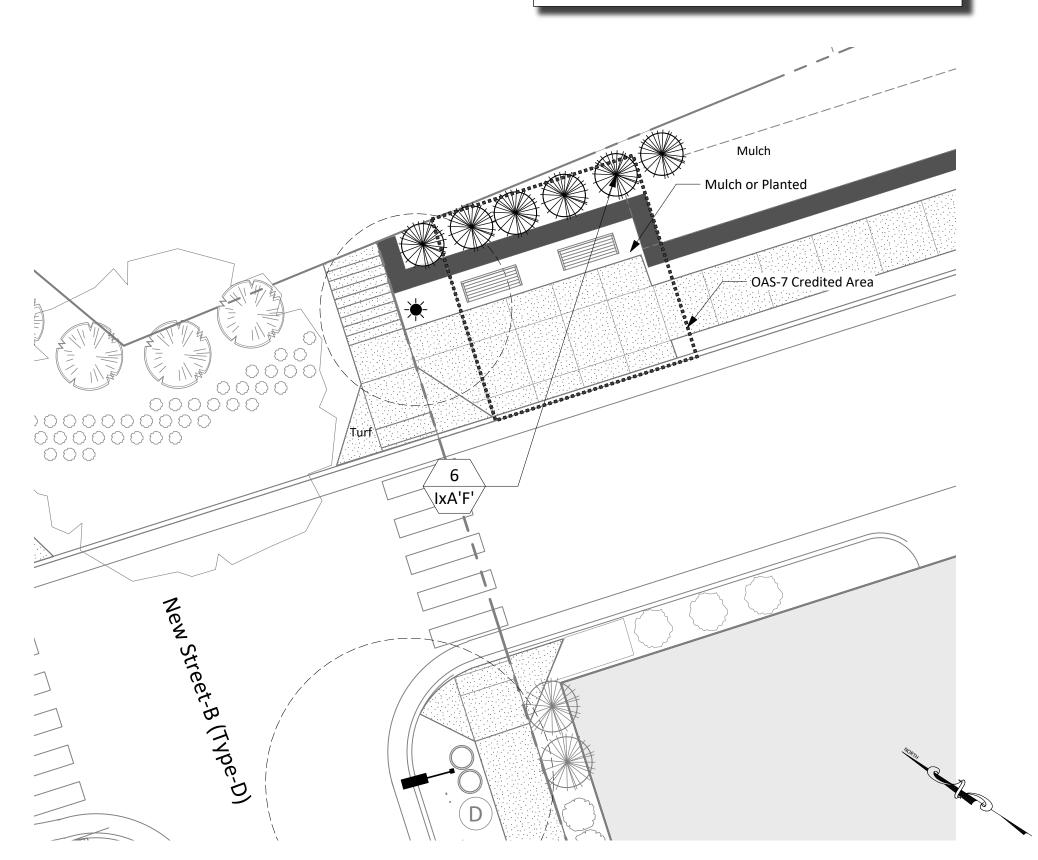

OUTDOOR AMENITY SPACE-7 - PLANTING

1" = 10'-0"

Scott Murray Land Planning, Inc. 274 Botetourt Ct. Boydton, VA 23917 252-213-9501 434-689-2925 (fax)

www. stmlandplan.com

smurray@stmlandplan.com

Project:

Tarheel Lodging Redevelopment

#### **General Notes**

- 1. Contractor is responsible for all plants shown on plan regardless of quantities listed in schedule.
- 2. All areas noted as Turf shall be seeded or sodded at the owner's discretion. See Sheet CS7101 for Planting Specifications. Synthetic turf (DuPont ForeverLawn Select Synthetic Grass or equal) may be substituted for natural turf at the owner's discretion.
- 3. See Tree Protection Plan (sheet CS0503) for Limits of Disturbance and Tree Removal/Tree Save.
- 4. Note: Contractor to Provide & Install Coconut Fiber Mat per Manufacturer's Specifications For All Slopes Greater Than 3:1. Slopes in Excess of 3:1 Shall be Permanently Stabilized with Seeding Specifications Noted on Sheet CS7101 in Addition to any Plantings Shown. See Temporary Seeding, Erosion and Sediment Control Notes Sheet CS8501 for Temporary Seeding.
- 5. All shrub beds for parking lot or utility screening shall be 5'-0" or greater in width.
- 6. Canopy street tree substitutions are subject to CDC approval.
- 7. All tree plantings in turf areas shall include a 2.5' dia. (min.) mulch bed.
- 8. Optional Plantings, where provided, may be downsized or reduced in numbers at the developer's discretion. Approval of this plan sheet is for species and varieties only.
- 9. Species/Placement Restricted Due to Required Fire Access

OAS-8 Design Intent/Programming: Outdoor Amenity Space - 8 is intended to provide seating for pedestrians to "stop and rest awhile". It will also serve as a sitting area for residents and visitors that frequent the area for leashed pet exercise/relief activities.