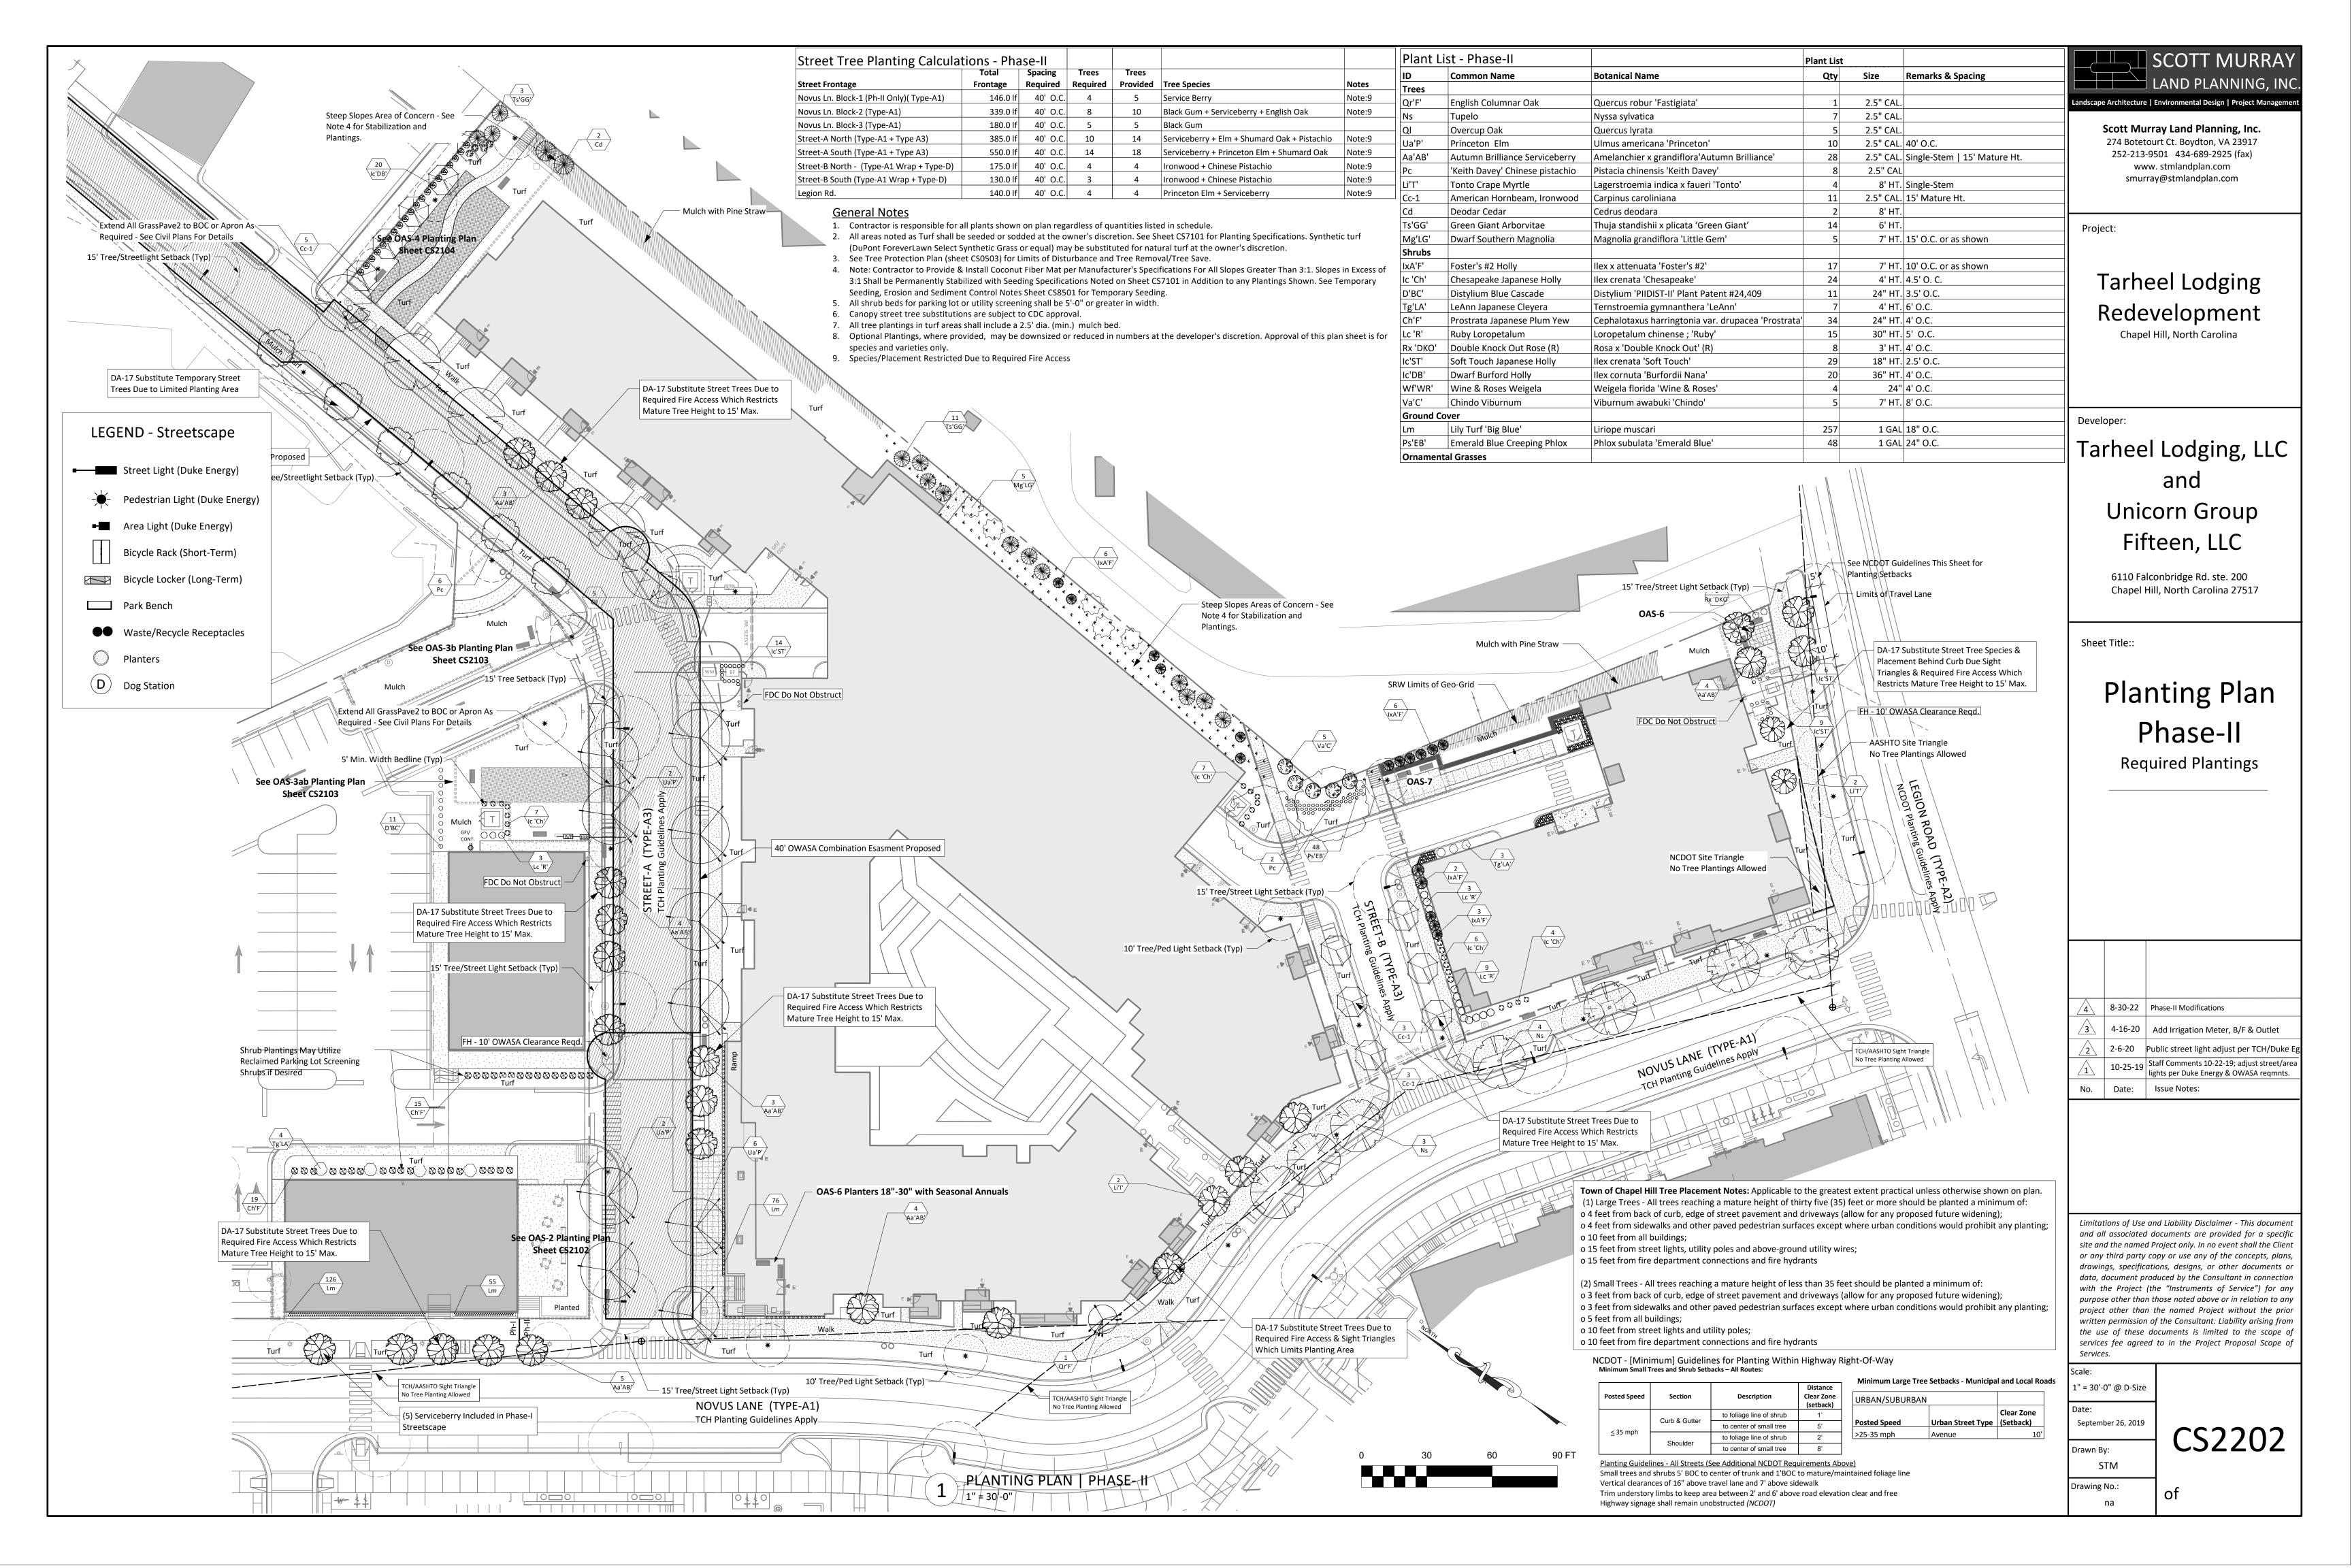

#### **General Notes**

- 1. Contractor is responsible for all plants shown on plan regardless of quantities listed in schedule.
- 2. All areas noted as Turf shall be seeded or sodded at the owner's discretion. See Sheet CS7101 for Planting Specifications. Synthetic turf (DuPont ForeverLawn Select Synthetic Grass or equal) may be substituted for natural turf at the owner's discretion.
- 3. See Tree Protection Plan (sheet CS0503) for Limits of Disturbance and Tree Removal/Tree Save.
- 4. Note: Contractor to Provide & Install Coconut Fiber Mat per Manufacturer's Specifications For All Slopes Greater Than 3:1. Slopes in Excess of 3:1 Shall be Permanently Stabilized with Seeding Specifications Noted on Sheet CS7101 in Addition to any Plantings Shown. See Temporary Seeding, Erosion and Sediment Control Notes Sheet CS8501 for Temporary Seeding.
- 5. All shrub beds for parking lot or utility screening shall be 5'-0" or greater in width.
- 6. Canopy street tree substitutions are subject to CDC approval.
- 7. All tree plantings in turf areas shall include a 2.5' dia. (min.) mulch bed.
- 8. Optional Plantings, where provided, may be downsized or reduced in numbers at the developer's discretion. Approval of this plan sheet is for species and varieties only.
- 9. Species/Placement Restricted Due to Required Fire Access