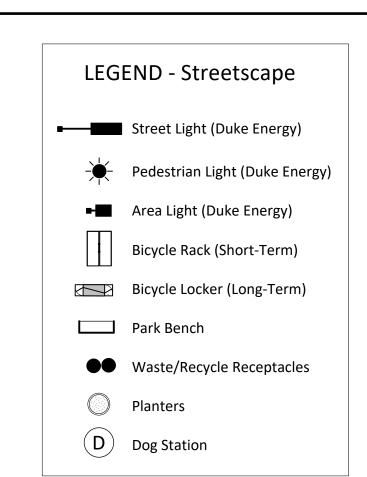

# LEGEND - Streetscape Street Light (Duke Energy) Pedestrian Light (Duke Energy) Area Light (Duke Energy) Bicycle Rack (Short-Term) Bicycle Locker (Long-Term) Park Bench Waste/Recycle Receptacles Planters Dog Station