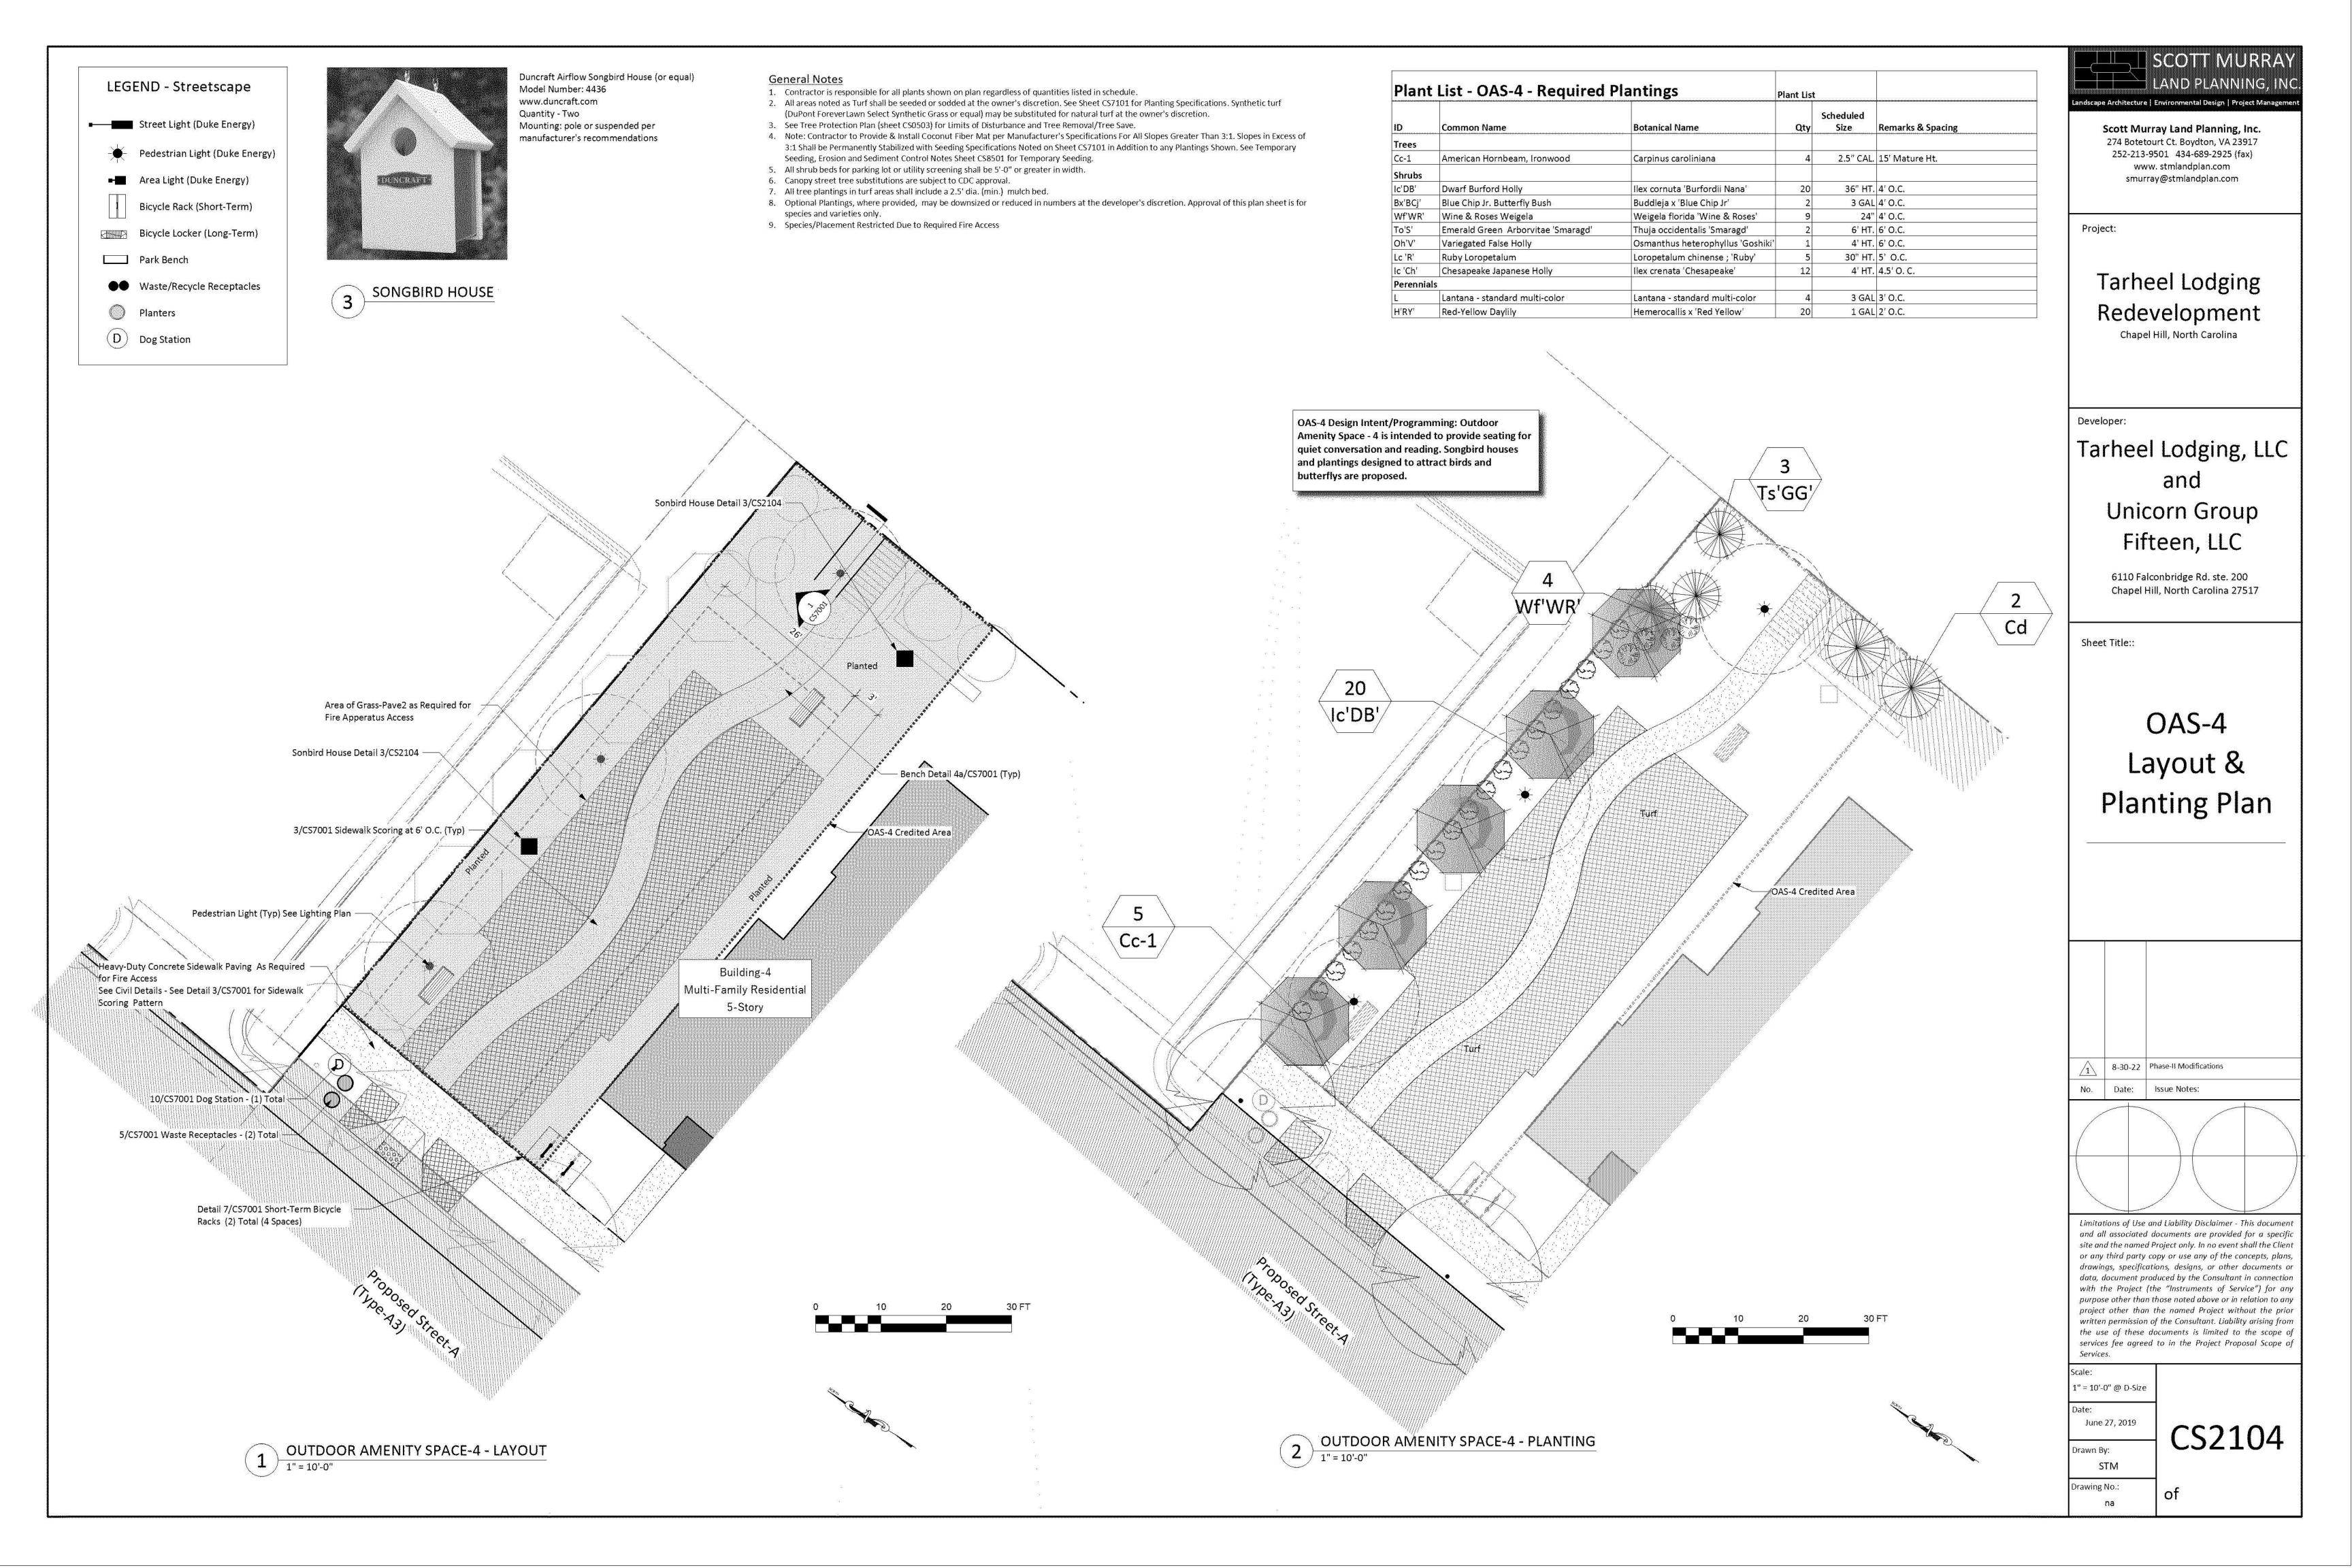

#### **General Notes**

- 1. Contractor is responsible for all plants shown on plan regardless of quantities listed in schedule.
- 2. All areas noted as Turf shall be seeded or sodded at the owner's discretion. See Sheet CS7101 for Planting Specifications. Synthetic turf (DuPont ForeverLawn Select Synthetic Grass or equal) may be substituted for natural turf at the owner's discretion.
- 3. See Tree Protection Plan (sheet CS0503) for Limits of Disturbance and Tree Removal/Tree Save.
- 4. Note: Contractor to Provide & Install Coconut Fiber Mat per Manufacturer's Specifications For All Slopes Greater Than 3:1. Slopes in Excess of 3:1 Shall be Permanently Stabilized with Seeding Specifications Noted on Sheet CS7101 in Addition to any Plantings Shown. See Temporary Seeding, Erosion and Sediment Control Notes Sheet CS8501 for Temporary Seeding.
- 5. All shrub beds for parking lot or utility screening shall be 5'-0" or greater in width.
- 6. Canopy street tree substitutions are subject to CDC approval.
- 7. All tree plantings in turf areas shall include a 2.5' dia. (min.) mulch bed.
- 8. Optional Plantings, where provided, may be downsized or reduced in numbers at the developer's discretion. Approval of this plan sheet is for species and varieties only.
- 9. Species/Placement Restricted Due to Required Fire Access

OAS-7 Design Intent/Programming: Outdoor Amenity Space - 7 is intended to provide seating for quiet contemplative activities as a complement to other Outdoor Amenity Spaces on-site. It will also serve as a sitting area for residents and visitors that frequent the area for leashed pet exercise/relief activities.

OUTDOOR AMENITY SPACE-7 - PLANTING

1" = 10'-0"

Scott Murray Land Planning, Inc. 274 Botetourt Ct. Boydton, VA 23917 252-213-9501 434-689-2925 (fax)

www. stmlandplan.com

smurray@stmlandplan.com

Project:

Tarheel Lodging Redevelopment

Chapel Hill, North Carolina

Developer:

Tarheel Lodging, LLC and Unicorn Group Fifteen, LLC

> 6110 Falconbridge Rd. ste. 200 Chapel Hill, North Carolina 27517

Sheet Title::

OAS-7
Layout &
Planting Plan

8-30-33 Phase-II Modifications