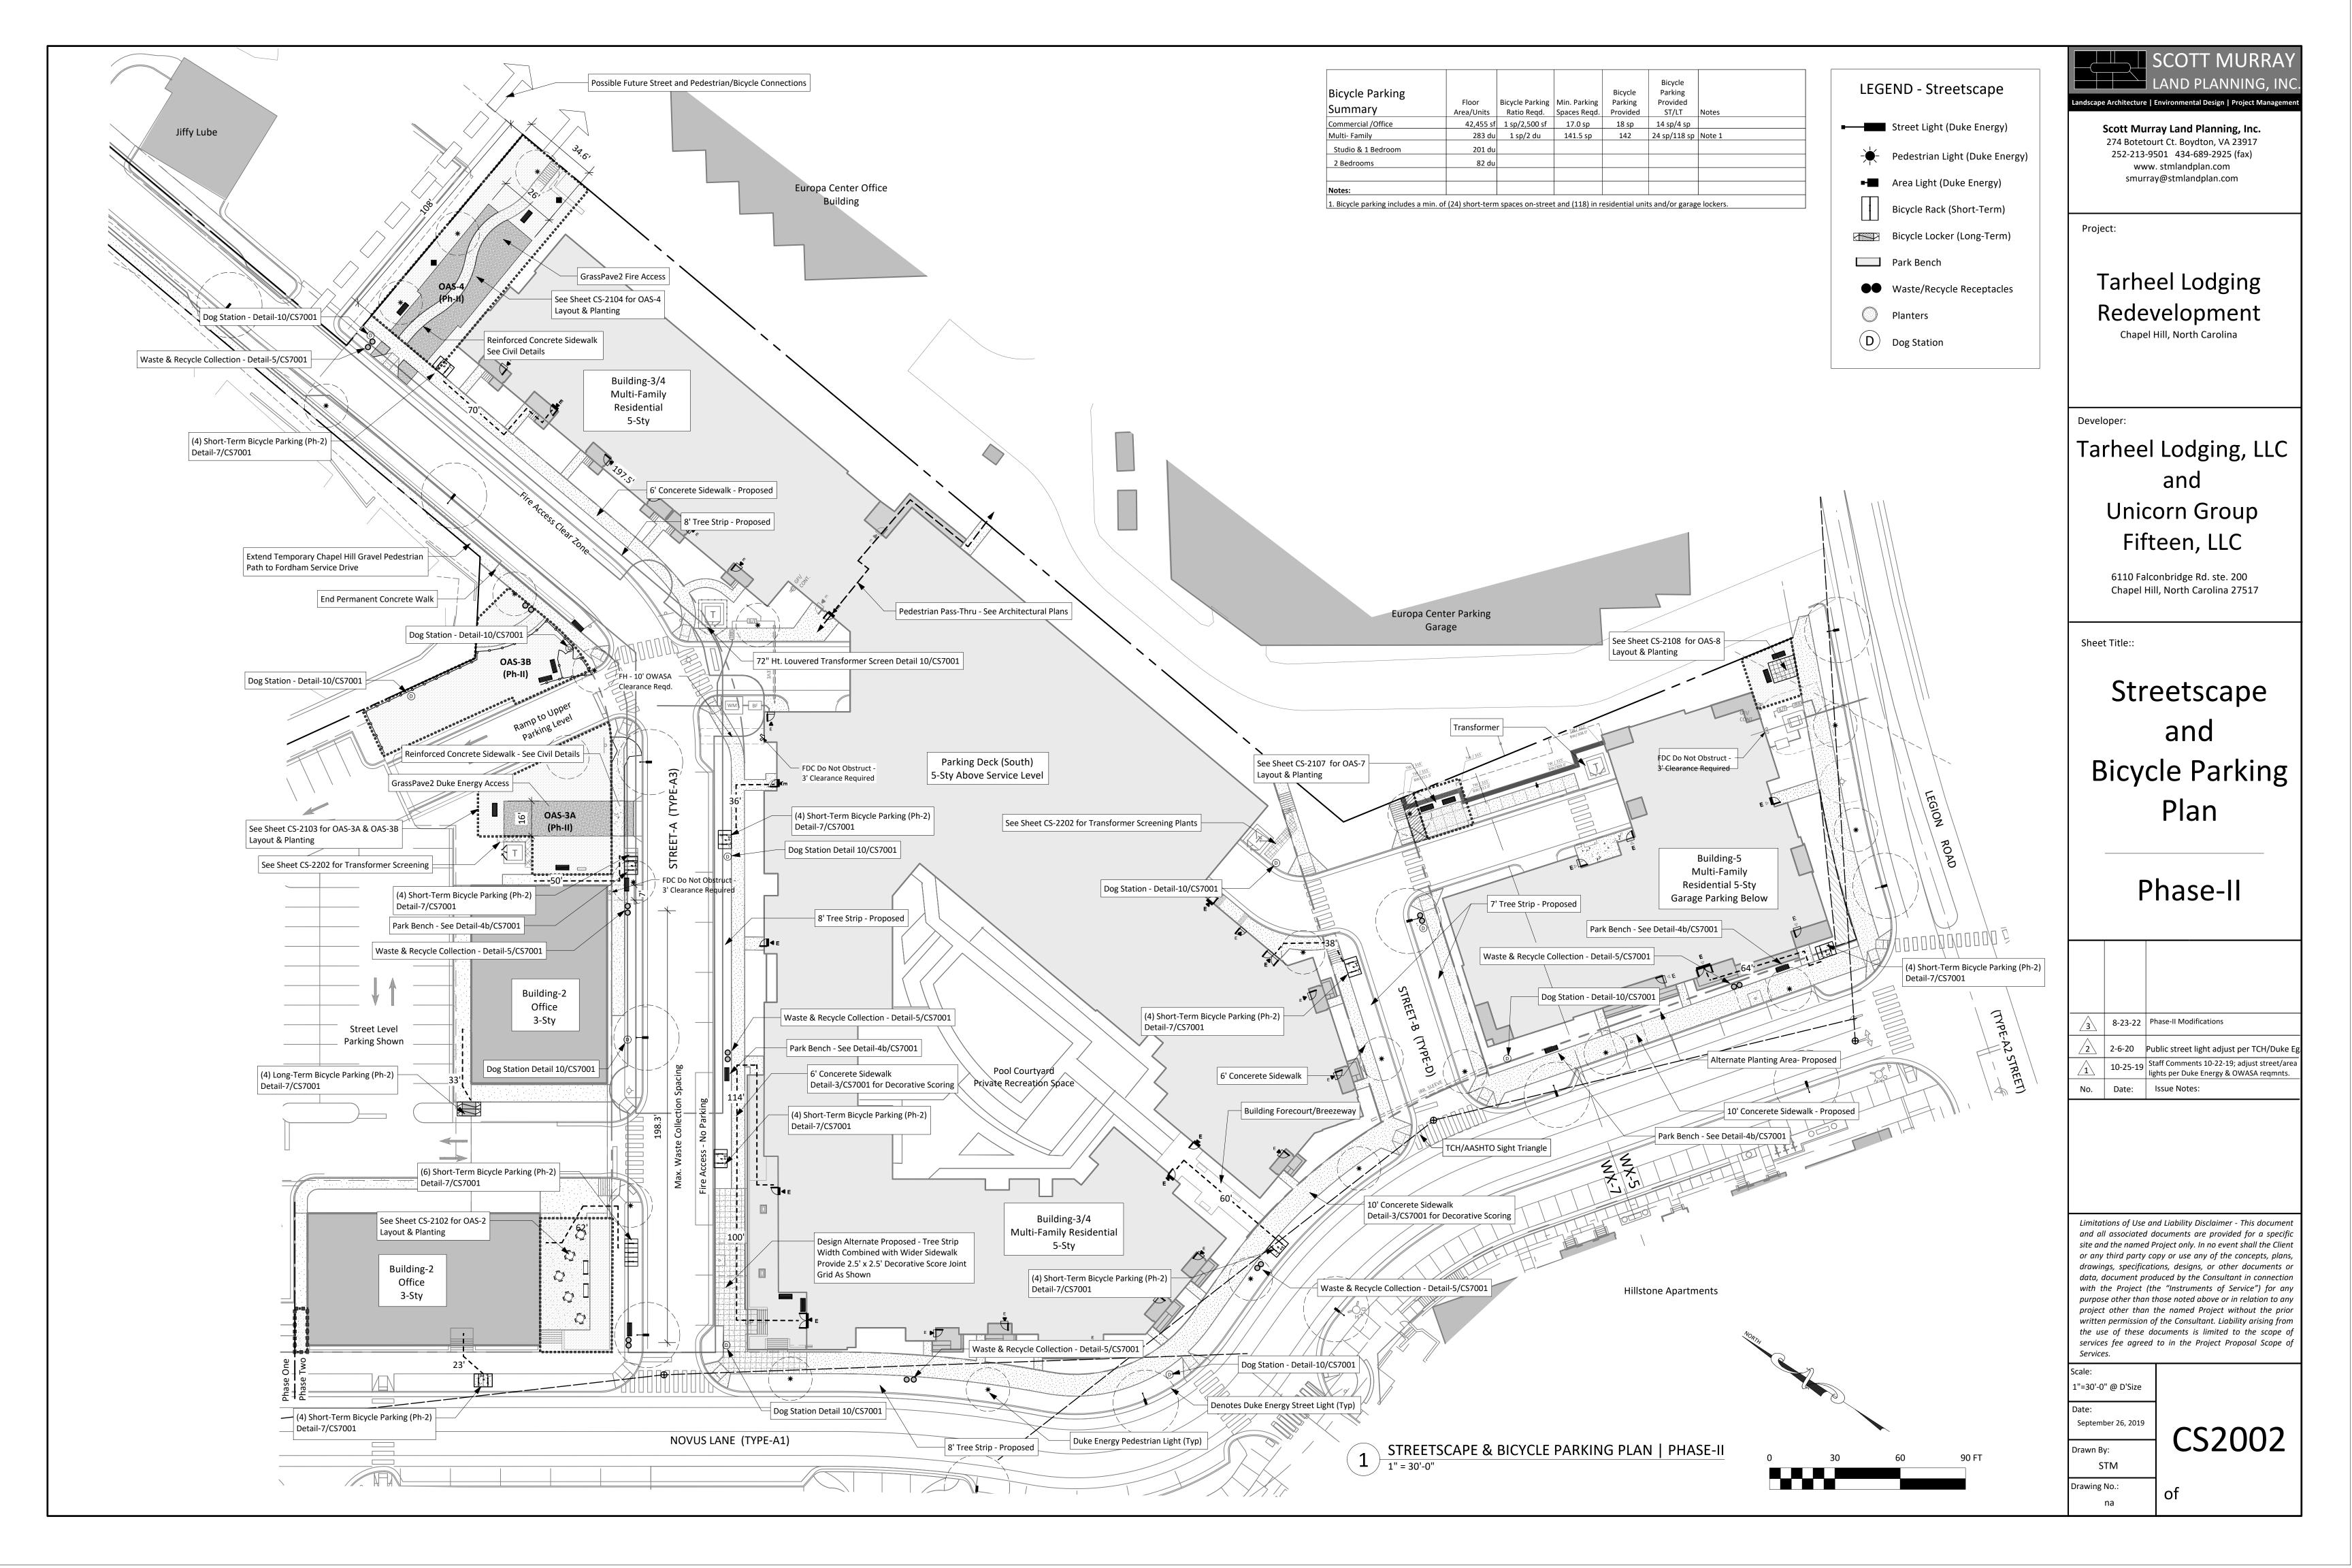

#### <u>Sheet Index - Site Plans</u>

Cover Sheet CS1401 Zoning Plan Phase I [not included in this submittal] CS1402 Zoning Plan Phase-II CS2001 Streetscape & Bicycle Parking Plan Phase | [not included in this submittal] CS2002 Streetscape & Bicycle Parking Plan Phase-II GS2103 OAS 3 Layout & Planting Plan [not included in this submittal] CS2104 OAS-4 Layout & Planting Plan CS2105 OAS 5 Layout & Planting Plan - [DELETED] CS2106 OAS 6 Layout & Planting Plan - [DELETED] CS2107 OAS-7 Layout & Planting Plan CS2108 OAS-8 Layout & Planting Plan CS2201 Planting Plan Phase | [not included in this submittal] CS2202 Planting Plan Phase-II - Required Plantings CS2401 Lighting Plan Phase | [not included in this submittal] CS2402 Lighting Plan Phase II [not included in this submittal] CS2403 Lighting Details [not included in this submittal] CS7001 Streetscape Details [not included in this submittal] nd Storage Room Details [not included in this submittal] **CS7101** Planting Details [not included in this submittal]

# LEGEND - Streetscape Street Light (Duke Energy) Pedestrian Light (Duke Energy) Area Light (Duke Energy) Bicycle Rack (Short-Term) Bicycle Locker (Long-Term) Park Bench Waste/Recycle Receptacles Planters Dog Station