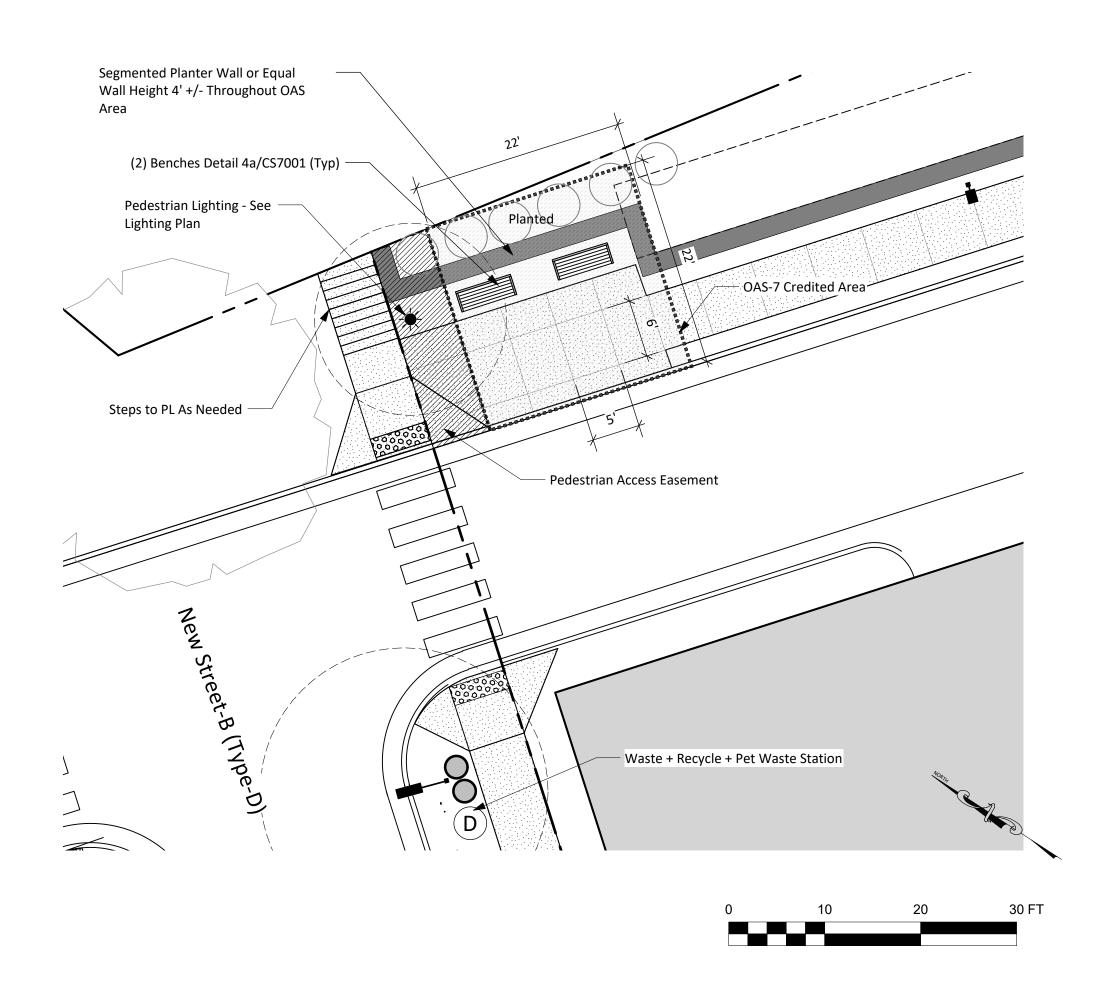

Note: This Plan Set Includes Only Those Sheets Which May Affect the Current Approved Certificate of Appropriateness.

1 OUTDOOR AMENITY SPACE-7 - LAYOUT

#### **General Notes**

- 1. Contractor is responsible for all plants shown on plan regardless of quantities listed in schedule.
- 2. All areas noted as Turf shall be seeded or sodded at the owner's discretion. See Sheet CS7101 for Planting Specifications. Synthetic turf (DuPont ForeverLawn Select Synthetic Grass or equal) may be substituted for natural turf at the owner's discretion.
- 3. See Tree Protection Plan (sheet CS0503) for Limits of Disturbance and Tree Removal/Tree Save.
- 4. Note: Contractor to Provide & Install Coconut Fiber Mat per Manufacturer's Specifications For All Slopes Greater Than 3:1. Slopes in Excess of 3:1 Shall be Permanently Stabilized with Seeding Specifications Noted on Sheet CS7101 in Addition to any Plantings Shown. See Temporary Seeding, Erosion and Sediment Control Notes Sheet CS8501 for Temporary Seeding.
- 5. All shrub beds for parking lot or utility screening shall be 5'-0" or greater in width.
- 6. Canopy street tree substitutions are subject to CDC approval.
- 7. All tree plantings in turf areas shall include a 2.5' dia. (min.) mulch bed.
- 8. Optional Plantings, where provided, may be downsized or reduced in numbers at the developer's discretion. Approval of this plan sheet is for species and varieties only.
- 9. Species/Placement Restricted Due to Required Fire Access

OAS-7 Design Intent/Programming: Outdoor Amenity Space - 7 is intended to provide seating for quiet contemplative activities as a complement to other Outdoor Amenity Spaces on-site. It will also serve as a sitting area for residents and visitors that frequent the area for leashed pet exercise/relief activities.