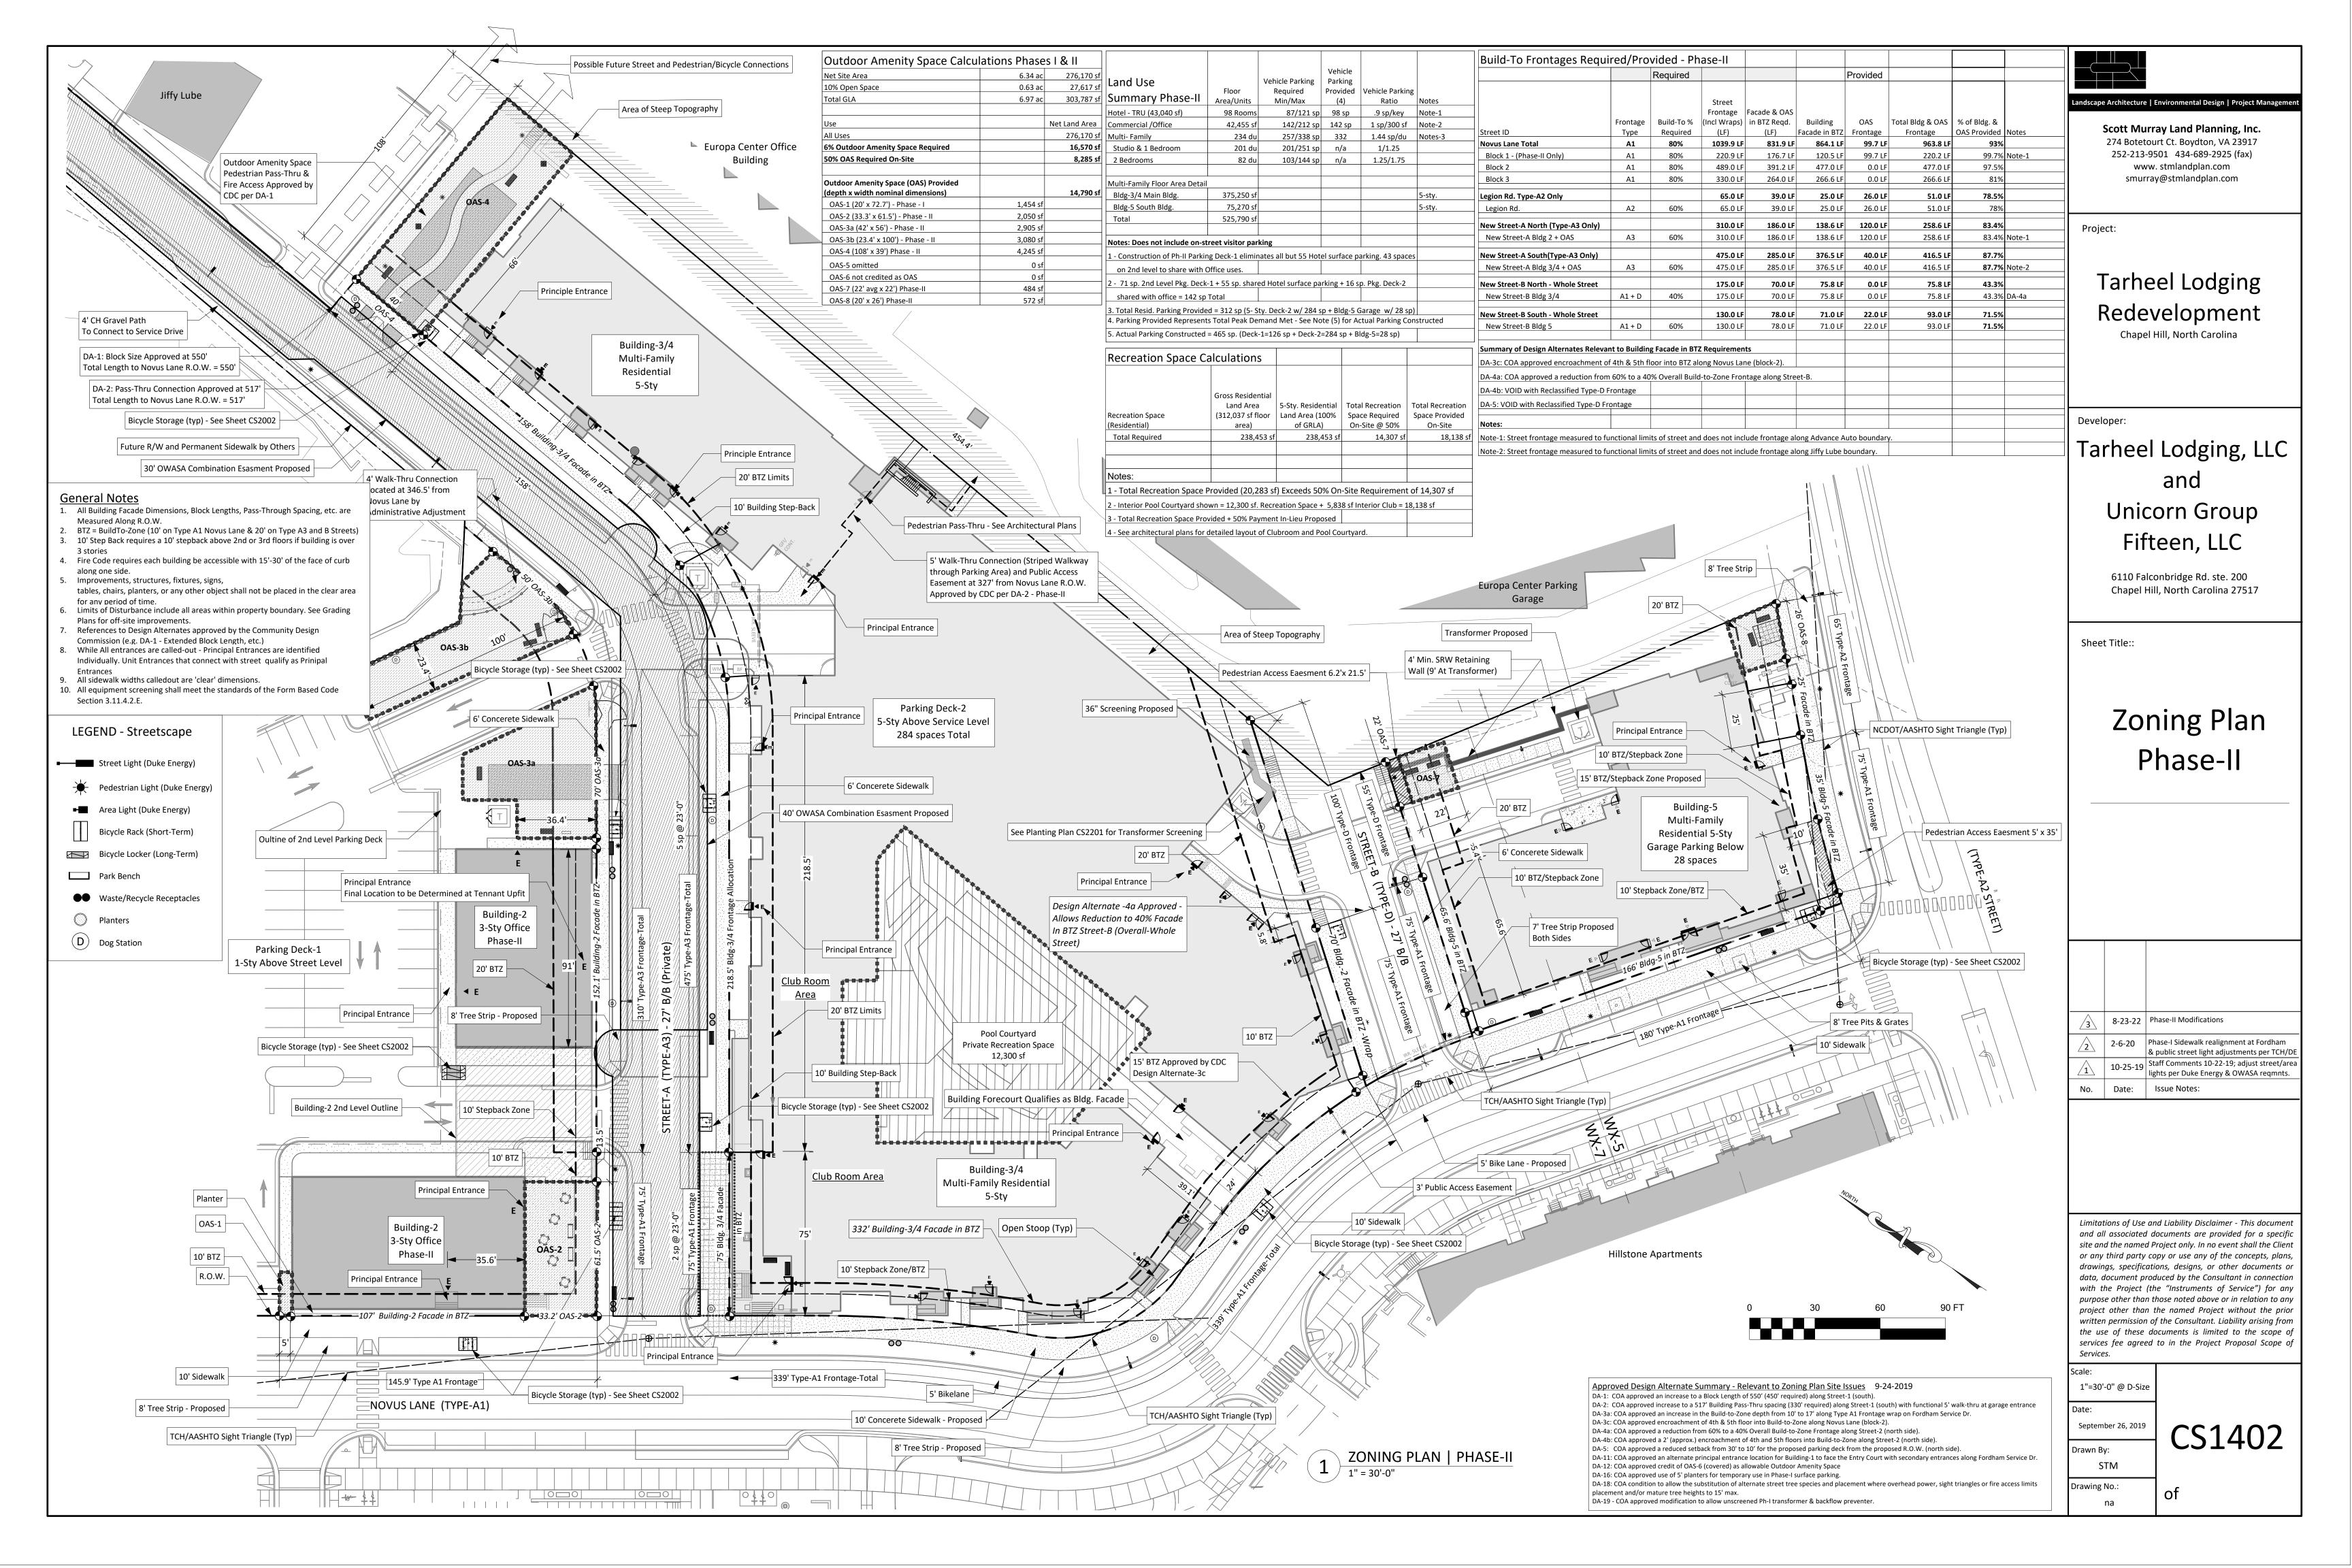

#### <u>Sheet Index - Site Plans</u>

Cover Sheet CS1401 Zoning Plan Phase I [not included in this submittal] CS1402 Zoning Plan Phase-II CS2001 Streetscape & Bicycle Parking Plan Phase | [not included in this submittal] CS2002 Streetscape & Bicycle Parking Plan Phase-II GS2103 OAS 3 Layout & Planting Plan [not included in this submittal] CS2104 OAS-4 Layout & Planting Plan CS2105 OAS 5 Layout & Planting Plan - [DELETED] CS2106 OAS 6 Layout & Planting Plan - [DELETED] CS2107 OAS-7 Layout & Planting Plan CS2108 OAS-8 Layout & Planting Plan CS2201 Planting Plan Phase | [not included in this submittal] CS2202 Planting Plan Phase-II - Required Plantings CS2401 Lighting Plan Phase | [not included in this submittal] CS2402 Lighting Plan Phase II [not included in this submittal] CS2403 Lighting Details [not included in this submittal] CS7001 Streetscape Details [not included in this submittal] nd Storage Room Details [not included in this submittal] **CS7101** Planting Details [not included in this submittal]

Note: This Plan Set Includes Only Those Sheets Which May Affect the Current Approved Certificate of Appropriateness.

1 OUTDOOR AMENITY SPACE-7 - LAYOUT