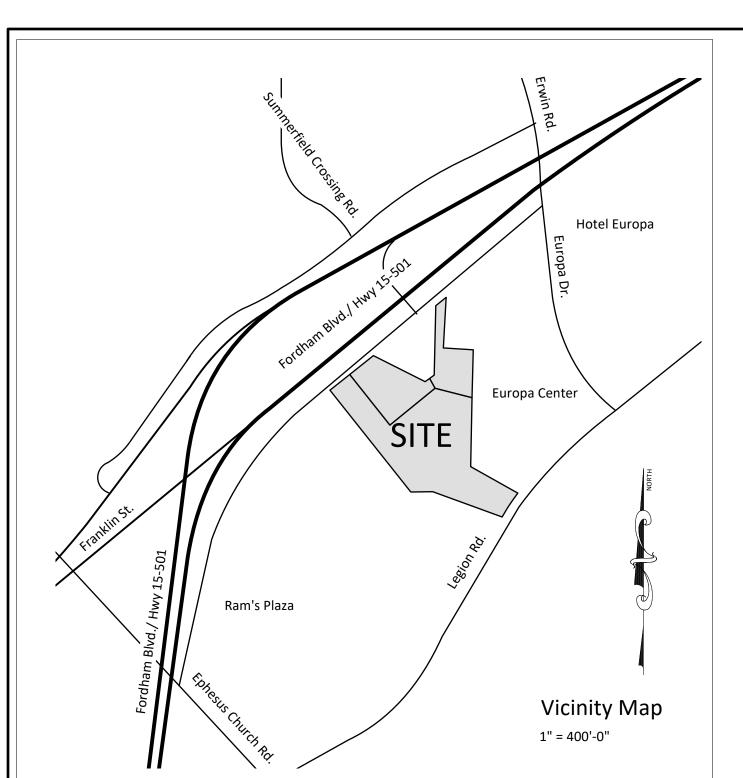

### Tarheel Lodging Redevelopment

1742 FORDHAM BLVD. | CHAPEL HILL, NORTH CAROLINA

## Certificate of Appropriateness Phase-II Modifications

August 23, 2022 UPDATED August 30, 2022

PIN # 9799368876, 9799460556, 9799461879