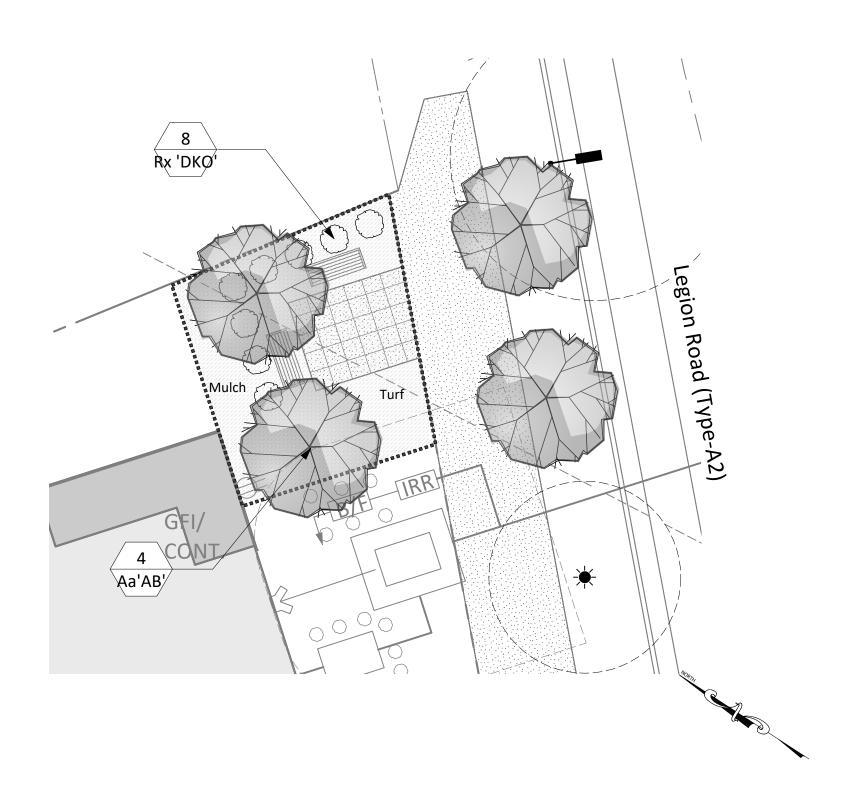

0UTDOOR AMENITY SPACE-7 - LAYOUT
1" = 10'-0"

| Plant List - Building-3 Forecourt |                                |                                             |     | t                 |                             |
|-----------------------------------|--------------------------------|---------------------------------------------|-----|-------------------|-----------------------------|
| ID                                | Common Name                    | Botanical Name                              | Qty | Scheduled<br>Size | Remarks & Spacing           |
| Trees                             |                                |                                             |     |                   |                             |
| Aa'AB'                            | Autumn Brilliance Serviceberry | Amelanchier x grandiflora'Autumn Brilliance | ' 4 | 2.5" CAL.         | Single-Stem   15' Mature Ht |
| Shrubs                            |                                |                                             |     |                   |                             |
| Rx 'DKO'                          | Double Knock Out Rose (R)      | Rosa x 'Double Knock Out' (R)               | 8   | 3' HT.            | 4' O.C.                     |
| Ground C                          | over                           |                                             |     |                   |                             |
| Ornamen                           | tal Grasses                    |                                             |     |                   |                             |

OAS-8 Design Intent/Programming: Outdoor Amenity Space - 8 is intended to provide seating for pedestrians to "stop and rest awhile". It will also serve as a sitting area for residents and visitors that frequent the area for leashed pet exercise/relief activities.